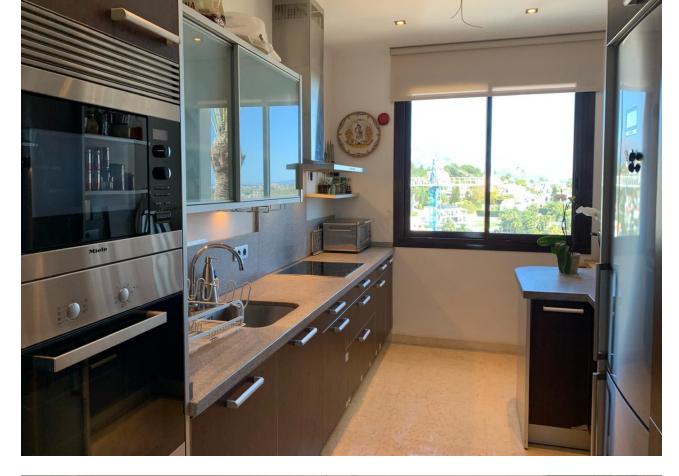

## Sales - Apartment - Benahavís 560.000€

Discover the perfect combination of comfort and convenience! We present this impressive apartment with 2 bedrooms and 2 bathrooms, located in the prestigious Mirador del Paraíso urbanization. With a total of 128m<sup>2</sup> of living space and a 32m<sup>2</sup> terrace, this home offers a spacious and bright space, ideal for enjoying life to the fullest. Featured Features: Generous Space: 128m<sup>2</sup> of housing plus a 32m<sup>2</sup> terrace, perfect for outdoor leisure. Comfort and Style: Two bedrooms, two bathrooms, and a spacious living room with top quality finishes and elegant Italian design furniture. Security and Tranquility: Located in a gated community with 24-hour security, for your complete peace of mind. Recent Construction: Modern building built in 2014. Warmth and Comfort: Central and underfloor heating, guaranteeing comfort throughout the year. Natural Lighting: Abundant natural light in all rooms, elevating the atmosphere. Convenience: Includes storage room and a covered garage space in the price. Possibility of acquiring an additional place for 14,000 euros. Ideal Location: Just 13 minutes by car from Nueva Andalucía, surrounded by supermarkets and essential services. This apartment offers the opportunity to live in a quiet and safe environment, without giving up the proximity of the best services and amenities in the area. Enjoy a life of luxury and convenience at Mirador del Paraíso, adjacent to the New Dar Global Villas development. Contact us now to schedule a showing and make this your new home sweet home!