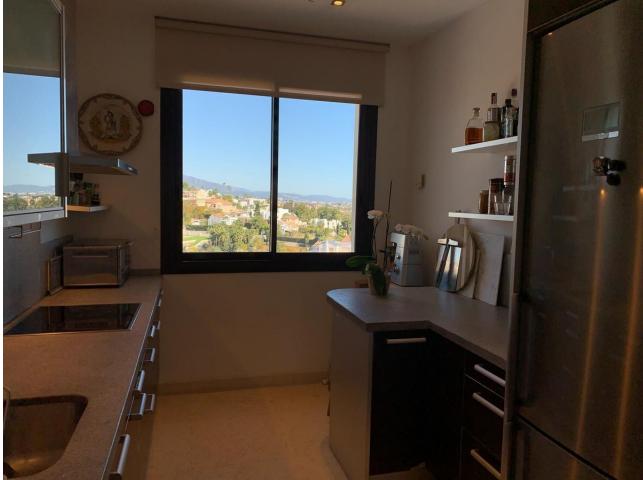

## Sales - Apartment - Benahavís 560.000€

Discover the perfect combination of comfort and convenience! We present this impressive apartment with 2 bedrooms and 2 bathrooms, located in the prestigious Mirador del Paraíso urbanization. With a total of 128m<sup>2</sup> of living space and a 32m<sup>2</sup> terrace, this home offers a spacious and bright space, ideal for enjoying life to the fullest. Featured Features: Generous Space: 128m<sup>2</sup> of housing plus a 32m<sup>2</sup> terrace, perfect for outdoor leisure. Comfort and Style: Two bedrooms, two bathrooms, and a spacious living room with top quality finishes and elegant Italian design furniture. Security and Tranquility: Located in a gated community with 24-hour security, for your complete peace of mind. Recent Construction: Modern building built in 2014. Warmth and Comfort: Central and underfloor heating, guaranteeing comfort throughout the year. Natural Lighting: Abundant natural light in all rooms, elevating the atmosphere. Convenience: Includes storage room and a covered garage space in the price. Possibility of acquiring an additional place for 14,000 euros. Ideal Location: Just 13 minutes by car from Nueva Andalucía, surrounded by supermarkets and essential services. This apartment offers the opportunity to live in a quiet and safe environment, without giving up the proximity of the best services and amenities in the area. Enjoy a life of luxury and convenience at Mirador del Paraíso, adjacent to the New Dar Global Villas development. Contact us now to schedule a showing and make this your new home sweet home!