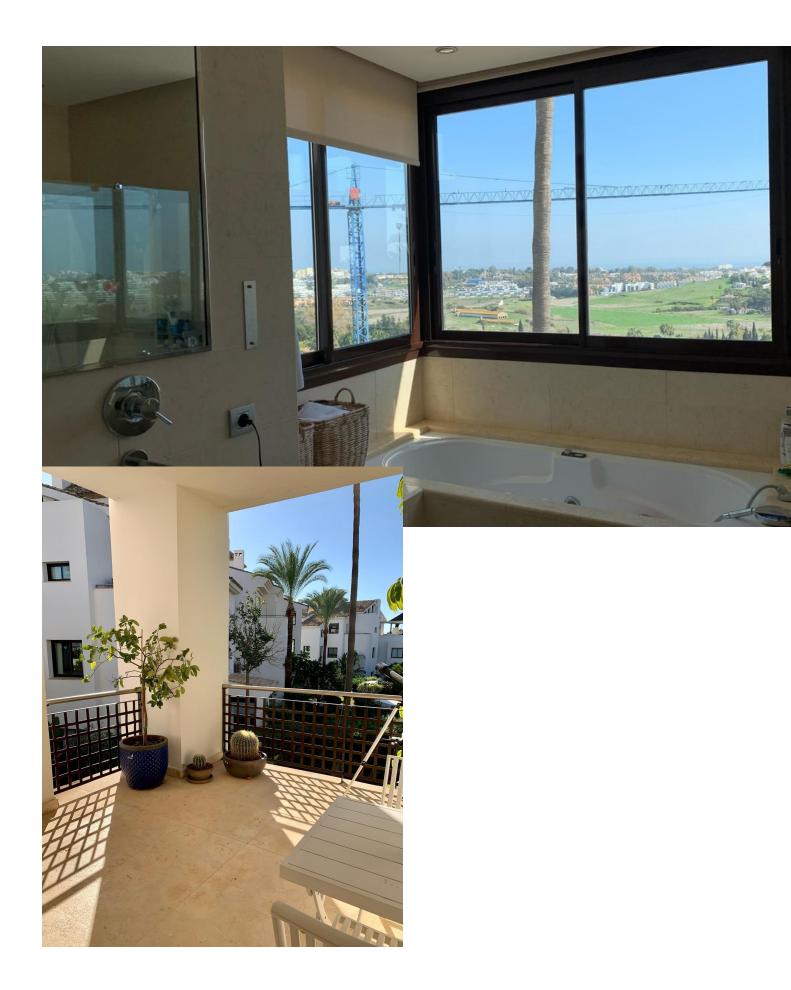

## Sales - Apartment - Benahavís 560.000€

Discover the perfect combination of comfort and convenience! We present this impressive apartment with 2 bedrooms and 2 bathrooms, located in the prestigious Mirador del Paraíso urbanization. With a total of 128m<sup>2</sup> of living space and a 32m<sup>2</sup> terrace, this home offers a spacious and bright space, ideal for enjoying life to the fullest. Featured Features: Generous Space: 128m<sup>2</sup> of housing plus a 32m<sup>2</sup> terrace, perfect for outdoor leisure. Comfort and Style: Two bedrooms, two bathrooms, and a spacious living room with top quality finishes and elegant Italian design furniture. Security and Tranquility: Located in a gated community with 24-hour security, for your complete peace of mind. Recent Construction: Modern building built in 2014. Warmth and Comfort: Central and underfloor heating, guaranteeing comfort throughout the year. Natural Lighting: Abundant natural light in all rooms, elevating the atmosphere. Convenience: Includes storage room and a covered garage space in the price. Possibility of acquiring an additional place for 14,000 euros. Ideal Location: Just 13 minutes by car from Nueva Andalucía, surrounded by supermarkets and essential services. This apartment offers the opportunity to live in a quiet and safe environment, without giving up the proximity of the best services and amenities in the area. Enjoy a life of luxury and convenience at Mirador del Paraíso, adjacent to the New Dar Global Villas development. Contact us now to schedule a showing and make this your new home sweet home!