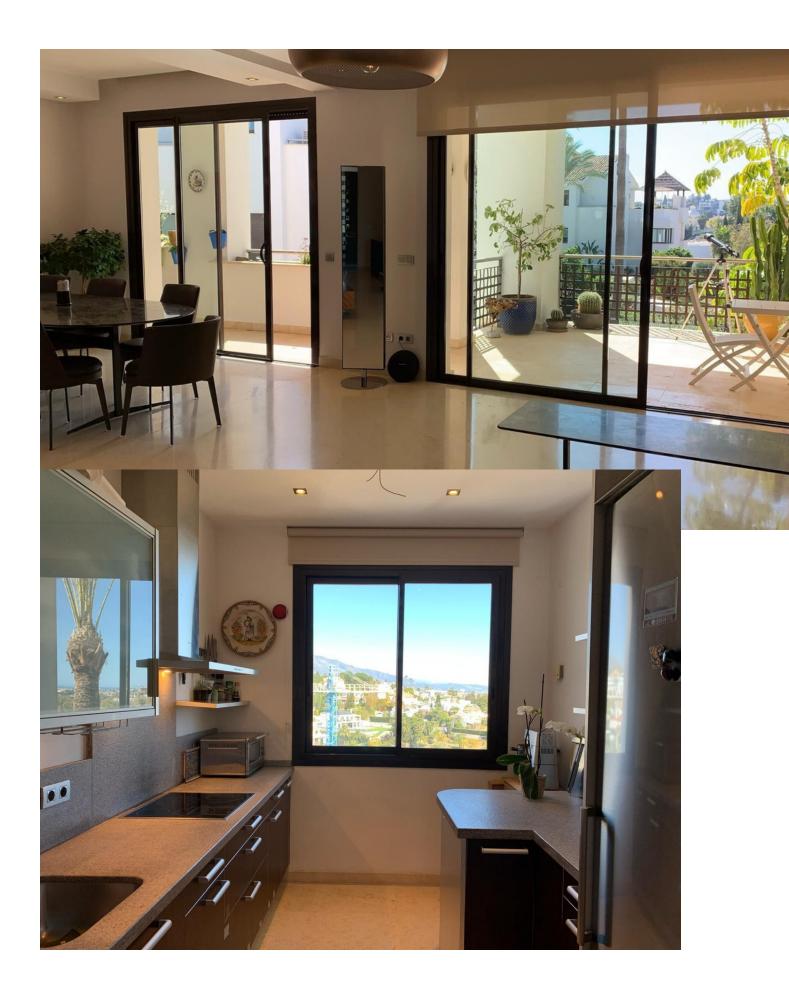

## Sales - Apartment - Benahavís 560.000€

Discover the perfect combination of comfort and convenience! We present this impressive apartment with 2 bedrooms and 2 bathrooms, located in the prestigious Mirador del Paraíso urbanization. With a total of 128m<sup>2</sup> of living space and a 32m<sup>2</sup> terrace, this home offers a spacious and bright space, ideal for enjoying life to the fullest. Featured Features: Generous Space: 128m<sup>2</sup> of housing plus a 32m<sup>2</sup> terrace, perfect for outdoor leisure. Comfort and Style: Two bedrooms, two bathrooms, and a spacious living room with top quality finishes and elegant Italian design furniture. Security and Tranquility: Located in a gated community with 24-hour security, for your complete peace of mind. Recent Construction: Modern building built in 2014. Warmth and Comfort: Central and underfloor heating, guaranteeing comfort throughout the year. Natural Lighting: Abundant natural light in all rooms, elevating the atmosphere. Convenience: Includes storage room and a covered garage space in the price. Possibility of acquiring an additional place for 14,000 euros. Ideal Location: Just 13 minutes by car from Nueva Andalucía, surrounded by supermarkets and essential services. This apartment offers the opportunity to live in a quiet and safe environment, without giving up the proximity of the best services and amenities in the area. Enjoy a life of luxury and convenience at Mirador del Paraíso, adjacent to the New Dar Global Villas development. Contact us now to schedule a showing and make this your new home sweet home!