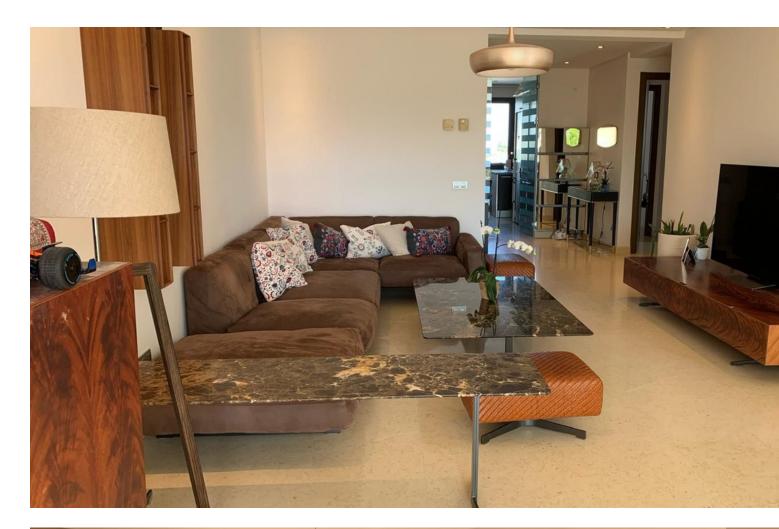

## Sales - Apartment - Benahavís 560.000€

Discover the perfect combination of comfort and convenience! We present this impressive apartment with 2 bedrooms and 2 bathrooms, located in the prestigious Mirador del Paraíso urbanization. With a total of 128m<sup>2</sup> of living space and a 32m<sup>2</sup> terrace, this home offers a spacious and bright space, ideal for enjoying life to the fullest. Featured Features: Generous Space: 128m<sup>2</sup> of housing plus a 32m<sup>2</sup> terrace, perfect for outdoor leisure. Comfort and Style: Two bedrooms, two bathrooms, and a spacious living room with top quality finishes and elegant Italian design furniture. Security and Tranquility: Located in a gated community with 24-hour security, for your complete peace of mind. Recent Construction: Modern building built in 2014. Warmth and Comfort: Central and underfloor heating, guaranteeing comfort throughout the year. Natural Lighting: Abundant natural light in all rooms, elevating the atmosphere. Convenience: Includes storage room and a covered garage space in the price. Possibility of acquiring an additional place for 14,000 euros. Ideal Location: Just 13 minutes by car from Nueva Andalucía, surrounded by supermarkets and essential services. This apartment offers the opportunity to live in a quiet and safe environment, without giving up the proximity of the best services and amenities in the area. Enjoy a life of luxury and convenience at Mirador del Paraíso, adjacent to the New Dar Global Villas development. Contact us now to schedule a showing and make this your new home sweet home!