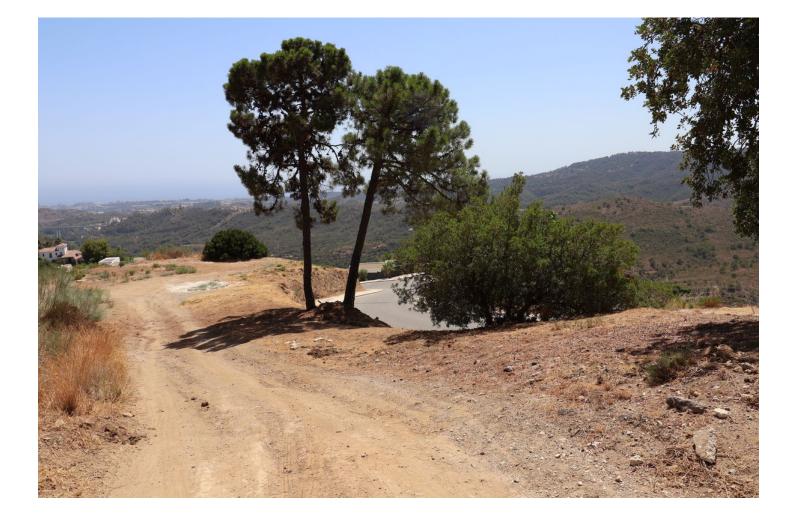

## **Benahavís**

Plot

Community: 3,480 EUR / year

IBI: 476 EUR / year

EXCLUSIVE – Build your dream home on this FLAT RESIDENTIAL PLOT WITH PROJECT AND BUILDING LICENSE with sweeping views of the sea and coastline in the gated community of Monte Mayor. This is one of the best remaining plots in Monte Mayor with a flat landscape resulting in lower construction costs. Unobstructed panoramic views of the Mediterranean, the straight of Gibraltar and the Atlas Mountains. Discover the allure of this incredible corner plot offering 3.650 m2 of breathtaking sea views, this stunning villa project has been approved by the Benahavis Town Hall. Build max of 445 m2 (12.2%) and plot development of 912 m2 (25%). Positioned to perfection, this south/south-west facing gem is ready to build your dream villa, tailored for an idyllic holiday getaway or year-round living. No need to wait for architectural drawings and licensing, you can get started right away! \* VIEWS\* - Straight of Gibraltar - Atlas Mountains - Africa - Beautiful and unobstructed sea view - Mountain view \*\*\* 7% LAND TRANSFER TAX on this plot.\*\* Incredible tax savings! Monte Mayor stands as a secure, gated urbanisation strategically situated just a few minutes' drive from the A-7 motorway, shops and restaurants, offering seamless connectivity. Onsite residents and guests enjoy a café and bakery.The prestigious Marbella Club Golf Resort is reached within 3-minutes by car. This prime location, ensures a harmonious blend of tranquillity and accessibility, making it an ideal canvas for your residential vision. Enjoy all that Marbella and the Costa del Sol has to offer within 15-minutes from the exclusive gates. Malaga airport is a mere 45-minutes away.

Setting Vrbanisation

Views Sea Mountain Panoramic Orientation South South West Garden

💙 Private

Condition Excellent

Security Gated Complex 24 Hour Security Pool Room For Pool

Category With Planning Permission