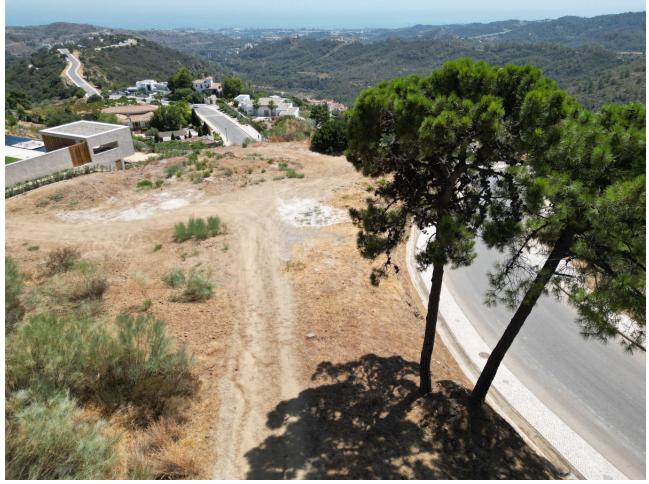

## **Benahavís**

Plot

Community: 3,480 EUR / year

IBI: 476 EUR / year

EXCLUSIVE – Build your dream home on this FLAT RESIDENTIAL PLOT WITH PROJECT AND BUILDING LICENSE with sweeping views of the sea and coastline in the gated community of Monte Mayor. This is one of the best remaining plots in Monte Mayor with a flat landscape resulting in lower construction costs. Unobstructed panoramic views of the Mediterranean, the straight of Gibraltar and the Atlas Mountains. Discover the allure of this incredible corner plot offering 3.650 m2 of breathtaking sea views, this stunning villa project has been approved by the Benahavis Town Hall. Build max of 445 m2 (12.2%) and plot development of 912 m2 (25%). Positioned to perfection, this south/south-west facing gem is ready to build your dream villa, tailored for an idyllic holiday getaway or year-round living. No need to wait for architectural drawings and licensing, you can get started right away! \* VIEWS\* - Straight of Gibraltar - Atlas Mountains - Africa - Beautiful and unobstructed sea view - Mountain view \*\*\* 7% LAND TRANSFER TAX on this plot.\*\* Incredible tax savings! Monte Mayor stands as a secure, gated urbanisation strategically situated just a few minutes' drive from the A-7 motorway, shops and restaurants, offering seamless connectivity. Onsite residents and guests enjoy a café and bakery.The prestigious Marbella Club Golf Resort is reached within 3-minutes by car. This prime location, ensures a harmonious blend of tranquillity and accessibility, making it an ideal canvas for your residential vision. Enjoy all that Marbella and the Costa del Sol has to offer within 15-minutes from the exclusive gates. Malaga airport is a mere 45-minutes away.