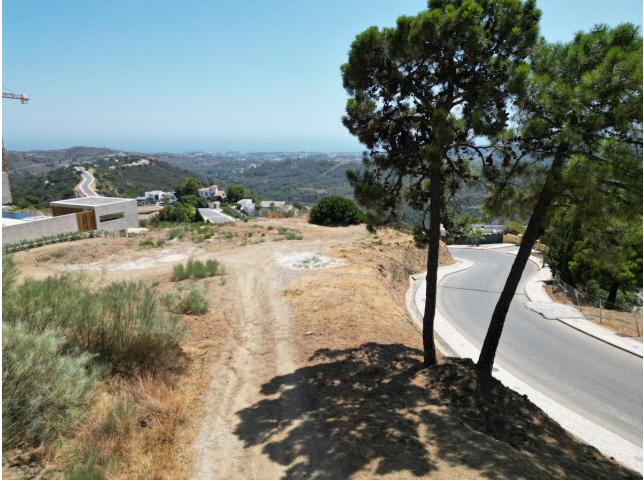

## **Benahavís**

Plot

Community: 3,480 EUR / year

IBI: 476 EUR / year

EXCLUSIVE – Build your dream home on this FLAT RESIDENTIAL PLOT WITH PROJECT AND BUILDING LICENSE with sweeping views of the sea and coastline in the gated community of Monte Mayor. This is one of the best remaining plots in Monte Mayor with a flat landscape resulting in lower construction costs. Unobstructed panoramic views of the Mediterranean, the straight of Gibraltar and the Atlas Mountains. Discover the allure of this incredible corner plot offering 3.650 m2 of breathtaking sea views, this stunning villa project has been approved by the Benahavis Town Hall. Build max of 445 m2 (12.2%) and plot development of 912 m2 (25%). Positioned to perfection, this south/south-west facing gem is ready to build your dream villa, tailored for an idyllic holiday getaway or year-round living. No need to wait for architectural drawings and licensing, you can get started right away! \* VIEWS\* - Straight of Gibraltar - Atlas Mountains - Africa - Beautiful and unobstructed sea view - Mountain view \*\*\* 7% LAND TRANSFER TAX on this plot.\*\* Incredible tax savings! Monte Mayor stands as a secure, gated urbanisation strategically situated just a few minutes' drive from the A-7 motorway, shops and restaurants, offering seamless connectivity. Onsite residents and guests enjoy a café and bakery.The prestigious Marbella Club Golf Resort is reached within 3-minutes by car. This prime location, ensures a harmonious blend of tranquillity and accessibility, making it an ideal canvas for your residential vision. Enjoy all that Marbella and the Costa del Sol has to offer within 15-minutes from the exclusive gates. Malaga airport is a mere 45-minutes away.