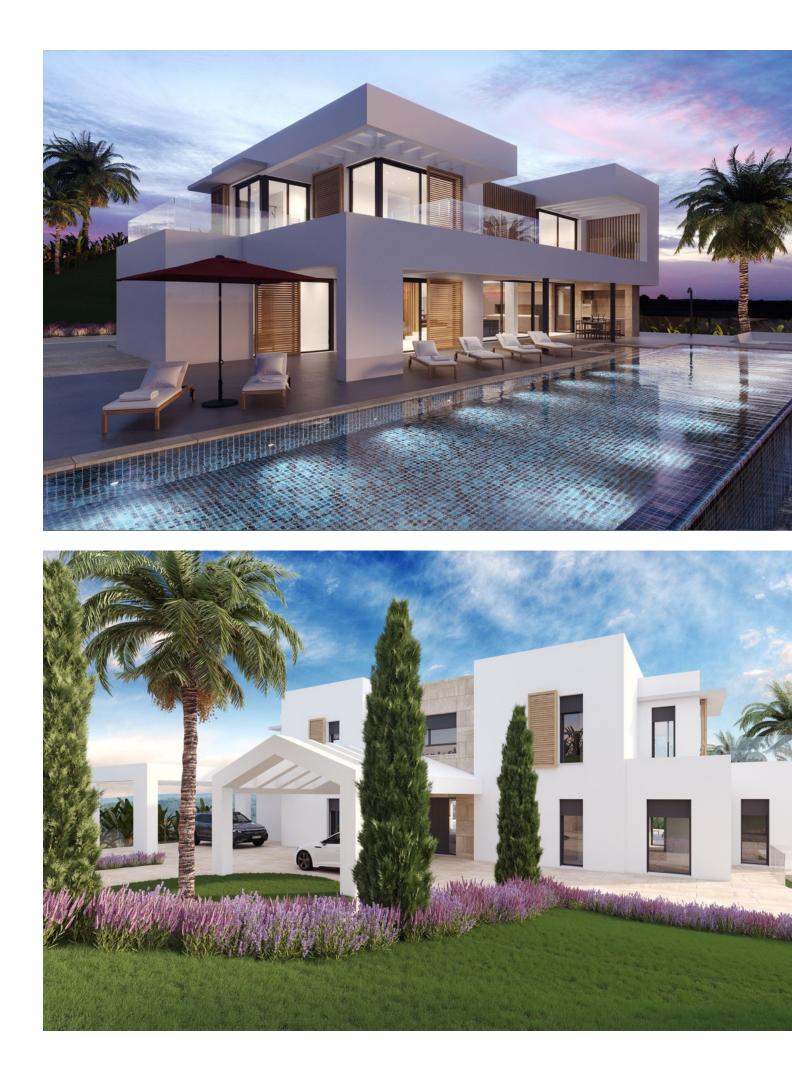

## **Benahavís**

Plot

Community: 3,480 EUR / year

IBI: 476 EUR / year

EXCLUSIVE – Build your dream home on this FLAT RESIDENTIAL PLOT WITH PROJECT AND BUILDING LICENSE with sweeping views of the sea and coastline in the gated community of Monte Mayor. This is one of the best remaining plots in Monte Mayor with a flat landscape resulting in lower construction costs. Unobstructed panoramic views of the Mediterranean, the straight of Gibraltar and the Atlas Mountains. Discover the allure of this incredible corner plot offering 3.650 m2 of breathtaking sea views, this stunning villa project has been approved by the Benahavis Town Hall. Build max of 445 m2 (12.2%) and plot development of 912 m2 (25%). Positioned to perfection, this south/south-west facing gem is ready to build your dream villa, tailored for an idyllic holiday getaway or year-round living. No need to wait for architectural drawings and licensing, you can get started right away! \* VIEWS\* - Straight of Gibraltar - Atlas Mountains - Africa - Beautiful and unobstructed sea view - Mountain view \*\*\* 7% LAND TRANSFER TAX on this plot.\*\* Incredible tax savings! Monte Mayor stands as a secure, gated urbanisation strategically situated just a few minutes' drive from the A-7 motorway, shops and restaurants, offering seamless connectivity. Onsite residents and guests enjoy a café and bakery.The prestigious Marbella Club Golf Resort is reached within 3-minutes by car. This prime location, ensures a harmonious blend of tranquillity and accessibility, making it an ideal canvas for your residential vision. Enjoy all that Marbella and the Costa del Sol has to offer within 15-minutes from the exclusive gates. Malaga airport is a mere 45-minutes away.