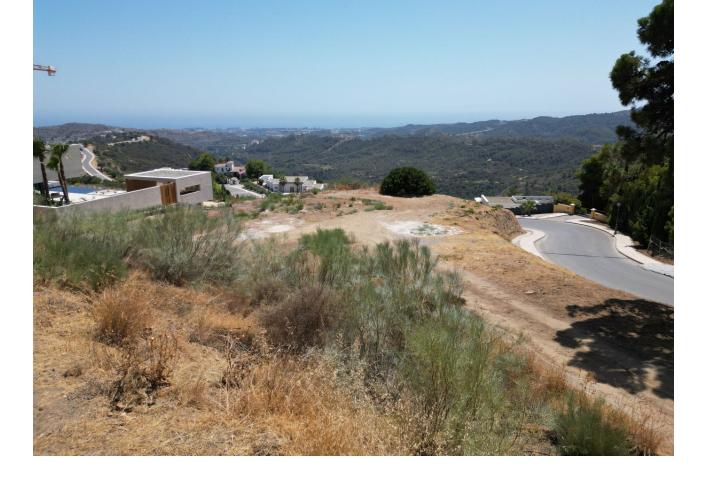

## **Benahavís**

Plot

Community: 3,480 EUR / year

IBI: 476 EUR / year

EXCLUSIVE – Build your dream home on this FLAT RESIDENTIAL PLOT WITH PROJECT AND BUILDING LICENSE with sweeping views of the sea and coastline in the gated community of Monte Mayor. This is one of the best remaining plots in Monte Mayor with a flat landscape resulting in lower construction costs. Unobstructed panoramic views of the Mediterranean, the straight of Gibraltar and the Atlas Mountains. Discover the allure of this incredible corner plot offering 3.650 m2 of breathtaking sea views, this stunning villa project has been approved by the Benahavis Town Hall. Build max of 445 m2 (12.2%) and plot development of 912 m2 (25%). Positioned to perfection, this south/south-west facing gem is ready to build your dream villa, tailored for an idyllic holiday getaway or year-round living. No need to wait for architectural drawings and licensing, you can get started right away! \* VIEWS\* - Straight of Gibraltar - Atlas Mountains - Africa - Beautiful and unobstructed sea view - Mountain view \*\*\* 7% LAND TRANSFER TAX on this plot.\*\* Incredible tax savings! Monte Mayor stands as a secure, gated urbanisation strategically situated just a few minutes' drive from the A-7 motorway, shops and restaurants, offering seamless connectivity. Onsite residents and guests enjoy a café and bakery.The prestigious Marbella Club Golf Resort is reached within 3-minutes by car. This prime location, ensures a harmonious blend of tranquillity and accessibility, making it an ideal canvas for your residential vision. Enjoy all that Marbella and the Costa del Sol has to offer within 15-minutes from the exclusive gates. Malaga airport is a mere 45-minutes away.