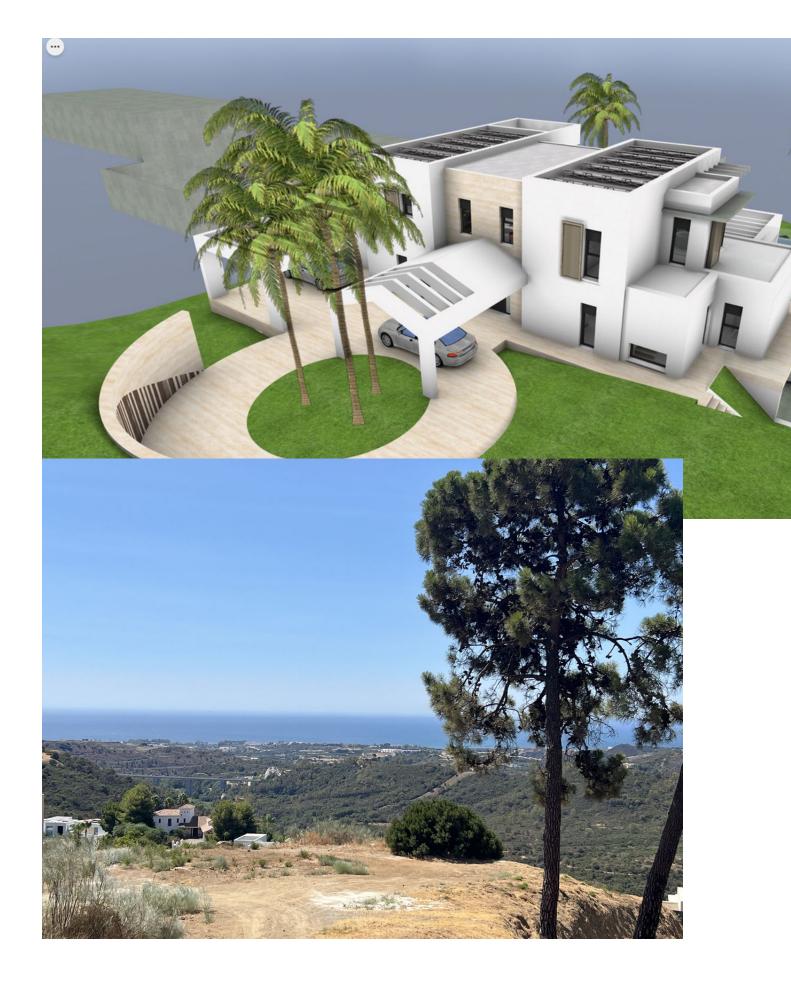

## **Benahavís**

Plot

Community: 3,480 EUR / year

IBI: 476 EUR / year

EXCLUSIVE – Build your dream home on this FLAT RESIDENTIAL PLOT WITH PROJECT AND BUILDING LICENSE with sweeping views of the sea and coastline in the gated community of Monte Mayor. This is one of the best remaining plots in Monte Mayor with a flat landscape resulting in lower construction costs. Unobstructed panoramic views of the Mediterranean, the straight of Gibraltar and the Atlas Mountains. Discover the allure of this incredible corner plot offering 3.650 m2 of breathtaking sea views, this stunning villa project has been approved by the Benahavis Town Hall. Build max of 445 m2 (12.2%) and plot development of 912 m2 (25%). Positioned to perfection, this south/south-west facing gem is ready to build your dream villa, tailored for an idyllic holiday getaway or year-round living. No need to wait for architectural drawings and licensing, you can get started right away! \* VIEWS\* - Straight of Gibraltar - Atlas Mountains - Africa - Beautiful and unobstructed sea view - Mountain view \*\*\* 7% LAND TRANSFER TAX on this plot.\*\* Incredible tax savings! Monte Mayor stands as a secure, gated urbanisation strategically situated just a few minutes' drive from the A-7 motorway, shops and restaurants, offering seamless connectivity. Onsite residents and guests enjoy a café and bakery.The prestigious Marbella Club Golf Resort is reached within 3-minutes by car. This prime location, ensures a harmonious blend of tranquillity and accessibility, making it an ideal canvas for your residential vision. Enjoy all that Marbella and the Costa del Sol has to offer within 15-minutes from the exclusive gates. Malaga airport is a mere 45-minutes away.