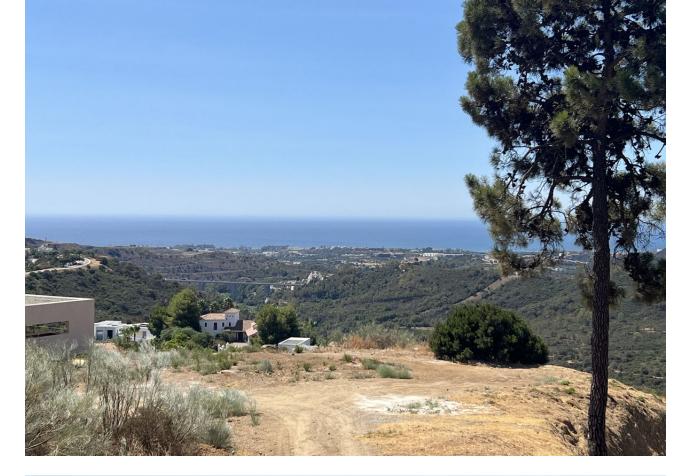

## **Benahavís**

Plot

Community: 3,480 EUR / year

IBI: 476 EUR / year

EXCLUSIVE – Build your dream home on this FLAT RESIDENTIAL PLOT WITH PROJECT AND BUILDING LICENSE with sweeping views of the sea and coastline in the gated community of Monte Mayor. This is one of the best remaining plots in Monte Mayor with a flat landscape resulting in lower construction costs. Unobstructed panoramic views of the Mediterranean, the straight of Gibraltar and the Atlas Mountains. Discover the allure of this incredible corner plot offering 3.650 m2 of breathtaking sea views, this stunning villa project has been approved by the Benahavis Town Hall. Build max of 445 m2 (12.2%) and plot development of 912 m2 (25%). Positioned to perfection, this south/south-west facing gem is ready to build your dream villa, tailored for an idyllic holiday getaway or year-round living. No need to wait for architectural drawings and licensing, you can get started right away! \* VIEWS\* - Straight of Gibraltar - Atlas Mountains - Africa - Beautiful and unobstructed sea view - Mountain view \*\*\* 7% LAND TRANSFER TAX on this plot.\*\* Incredible tax savings! Monte Mayor stands as a secure, gated urbanisation strategically situated just a few minutes' drive from the A-7 motorway, shops and restaurants, offering seamless connectivity. Onsite residents and guests enjoy a café and bakery.The prestigious Marbella Club Golf Resort is reached within 3-minutes by car. This prime location, ensures a harmonious blend of tranquillity and accessibility, making it an ideal canvas for your residential vision. Enjoy all that Marbella and the Costa del Sol has to offer within 15-minutes from the exclusive gates. Malaga airport is a mere 45-minutes away.