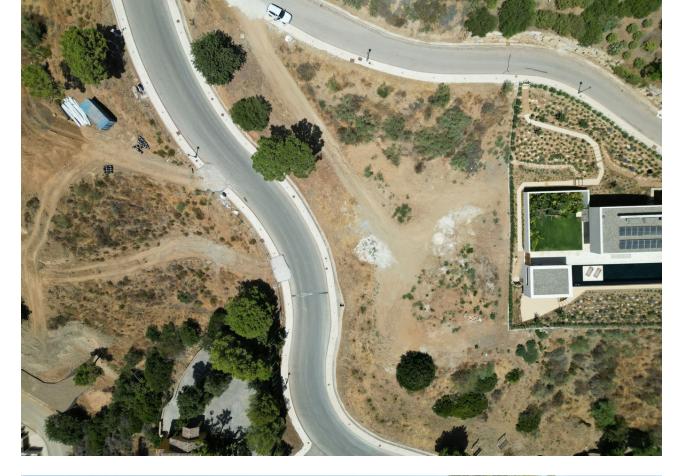

## **Benahavís**

Plot

Community: 3,480 EUR / year

IBI: 476 EUR / year

EXCLUSIVE – Build your dream home on this FLAT RESIDENTIAL PLOT WITH PROJECT AND BUILDING LICENSE with sweeping views of the sea and coastline in the gated community of Monte Mayor. This is one of the best remaining plots in Monte Mayor with a flat landscape resulting in lower construction costs. Unobstructed panoramic views of the Mediterranean, the straight of Gibraltar and the Atlas Mountains. Discover the allure of this incredible corner plot offering 3.650 m2 of breathtaking sea views, this stunning villa project has been approved by the Benahavis Town Hall. Build max of 445 m2 (12.2%) and plot development of 912 m2 (25%). Positioned to perfection, this south/south-west facing gem is ready to build your dream villa, tailored for an idyllic holiday getaway or year-round living. No need to wait for architectural drawings and licensing, you can get started right away! \* VIEWS\* - Straight of Gibraltar - Atlas Mountains - Africa - Beautiful and unobstructed sea view - Mountain view \*\*\* 7% LAND TRANSFER TAX on this plot.\*\* Incredible tax savings! Monte Mayor stands as a secure, gated urbanisation strategically situated just a few minutes' drive from the A-7 motorway, shops and restaurants, offering seamless connectivity. Onsite residents and guests enjoy a café and bakery.The prestigious Marbella Club Golf Resort is reached within 3-minutes by car. This prime location, ensures a harmonious blend of tranquillity and accessibility, making it an ideal canvas for your residential vision. Enjoy all that Marbella and the Costa del Sol has to offer within 15-minutes from the exclusive gates. Malaga airport is a mere 45-minutes away.