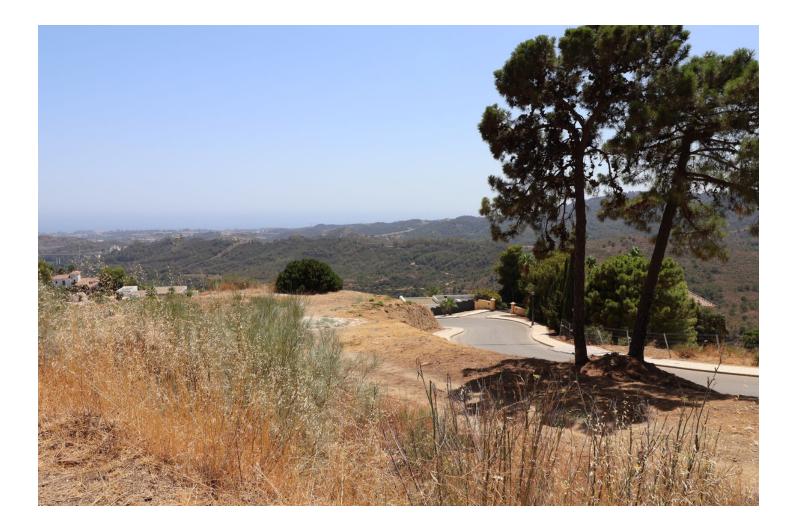

## **Benahavís**

Plot

Community: 3,480 EUR / year

IBI: 476 EUR / year

EXCLUSIVE – Build your dream home on this FLAT RESIDENTIAL PLOT WITH PROJECT AND BUILDING LICENSE with sweeping views of the sea and coastline in the gated community of Monte Mayor. This is one of the best remaining plots in Monte Mayor with a flat landscape resulting in lower construction costs. Unobstructed panoramic views of the Mediterranean, the straight of Gibraltar and the Atlas Mountains. Discover the allure of this incredible corner plot offering 3.650 m2 of breathtaking sea views, this stunning villa project has been approved by the Benahavis Town Hall. Build max of 445 m2 (12.2%) and plot development of 912 m2 (25%). Positioned to perfection, this south/south-west facing gem is ready to build your dream villa, tailored for an idyllic holiday getaway or year-round living. No need to wait for architectural drawings and licensing, you can get started right away! \* VIEWS\* - Straight of Gibraltar - Atlas Mountains - Africa - Beautiful and unobstructed sea view - Mountain view \*\*\* 7% LAND TRANSFER TAX on this plot.\*\* Incredible tax savings! Monte Mayor stands as a secure, gated urbanisation strategically situated just a few minutes' drive from the A-7 motorway, shops and restaurants, offering seamless connectivity. Onsite residents and guests enjoy a café and bakery.The prestigious Marbella Club Golf Resort is reached within 3-minutes by car. This prime location, ensures a harmonious blend of tranquillity and accessibility, making it an ideal canvas for your residential vision. Enjoy all that Marbella and the Costa del Sol has to offer within 15-minutes from the exclusive gates. Malaga airport is a mere 45-minutes away.

Setting Vrbanisation

Views Sea Mountain Panoramic Orientation South South West Garden

💙 Private

Condition Excellent

Security Gated Complex 24 Hour Security Pool Room For Pool

Category With Planning Permission