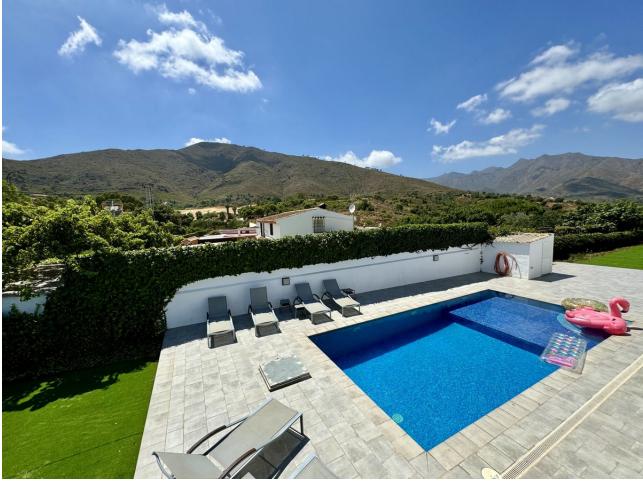

## Sales - House - Entrerrios **799.500€**

Located in the countryside of Entrerrios, Mijas, this stunning villa perfectly combines luxury and tranquility. The singlestory home covers 172 m<sup>2</sup> and features four spacious bedrooms and two modern bathrooms. A practical laundry room adds extra convenience to daily life and also gives acces to the rooftop terrace, from which you can enjoy breathtaking panoramic views of the surrounding landscape. The impressive 2432 m<sup>2</sup> plot offers ample space and privacy. The garden, with its serene atmosphere, is an ideal place to relax and escape the hustle and bustle of everyday life. The beautiful 42 m<sup>2</sup> swimming pool invites refreshing dips and carefree afternoons in the sun. The property also includes a very spacious garage, providing plenty of room for multiple vehicles and additional storage. Additionally, there is a second building with three bedrooms, offering an excellent opportunity for renovation and expansion, further enhancing the potential of this unique property. Despite its peaceful location, the villa is conveniently close to civilization, with easy access to all necessary amenities. This home in Entrerrios, Mijas, presents a unique opportunity to enjoy the best of Spanish living: comfort, space, and an unparalleled environment.

Private

Pool Private

Furniture V Optional Climate Control

Kitchen Fully Fitted

Utilities Electricity Telephone Gas