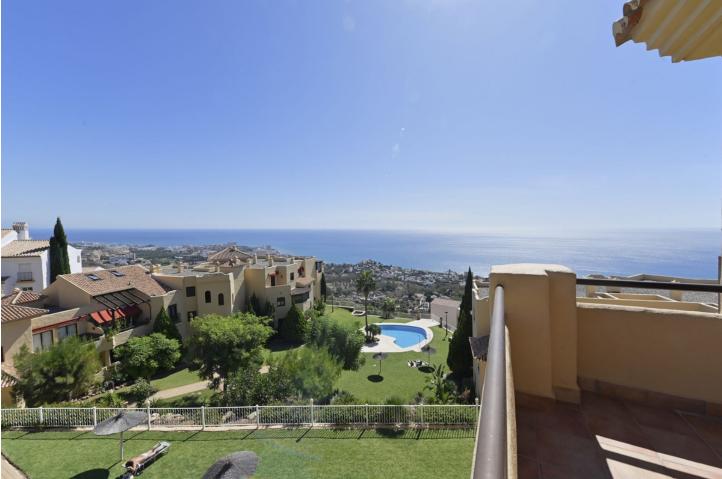

## Community: 2,160 EUR / year

PENTHOUSE DUPLEX with magnificent sea views and South-East orientation. Located in a specially designed complex with 2 swimming pools and large garden areas. It has on the entrance floor, hall, kitchen with utility room, 2 bedrooms, 1 complete bathroom and a spacious living room with access to a south-east facing terrace with panoramic views to the sea and the communal garden. Upstairs is the master bedroom with dressing room, en suite bathroom and private terrace. It has a private parking space in the communal covered parking and a storage room of about 11 m2. A few minutes walking distance to BENALMADENA PUEBLO and less than 5 minutes drive to the access to the A-7 and the beach.