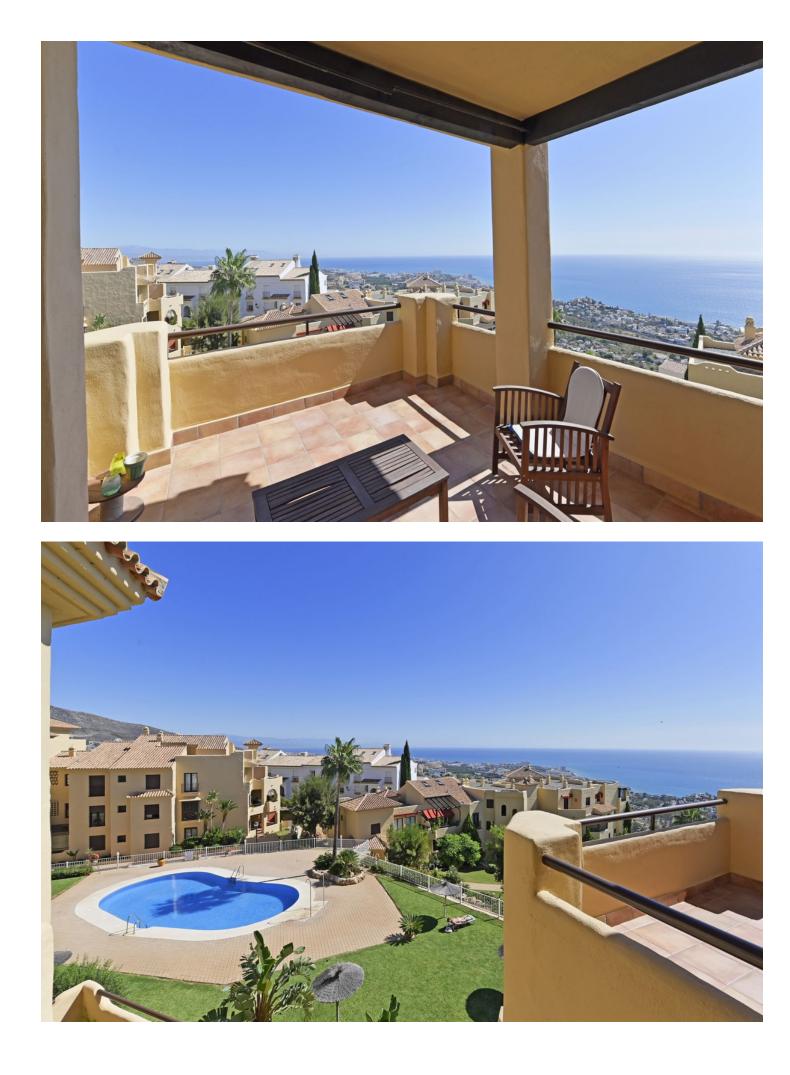

## Community: 2,160 EUR / year

PENTHOUSE DUPLEX with magnificent sea views and South-East orientation. Located in a specially designed complex with 2 swimming pools and large garden areas. It has on the entrance floor, hall, kitchen with utility room, 2 bedrooms, 1 complete bathroom and a spacious living room with access to a south-east facing terrace with panoramic views to the sea and the communal garden. Upstairs is the master bedroom with dressing room, en suite bathroom and private terrace. It has a private parking space in the communal covered parking and a storage room of about 11 m2. A few minutes walking distance to BENALMADENA PUEBLO and less than 5 minutes drive to the access to the A-7 and the beach.