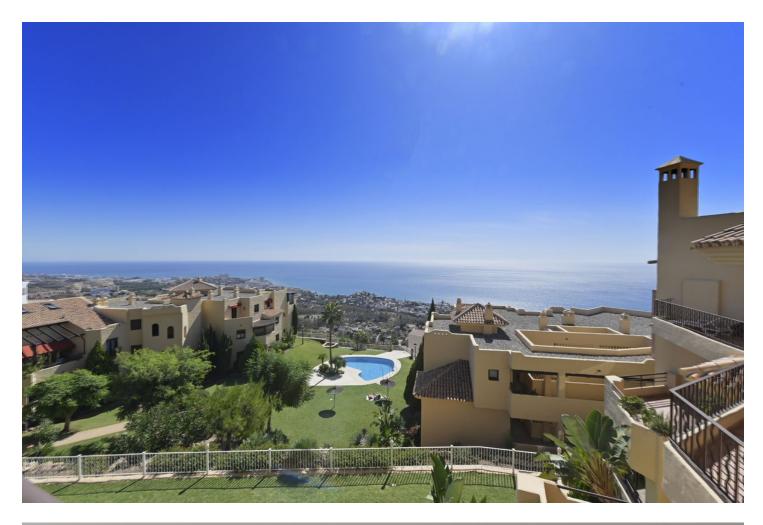

## Community: 2,160 EUR / year

PENTHOUSE DUPLEX with magnificent sea views and South-East orientation. Located in a specially designed complex with 2 swimming pools and large garden areas. It has on the entrance floor, hall, kitchen with utility room, 2 bedrooms, 1 complete bathroom and a spacious living room with access to a south-east facing terrace with panoramic views to the sea and the communal garden. Upstairs is the master bedroom with dressing room, en suite bathroom and private terrace. It has a private parking space in the communal covered parking and a storage room of about 11 m2. A few minutes walking distance to BENALMADENA PUEBLO and less than 5 minutes drive to the access to the A-7 and the beach.