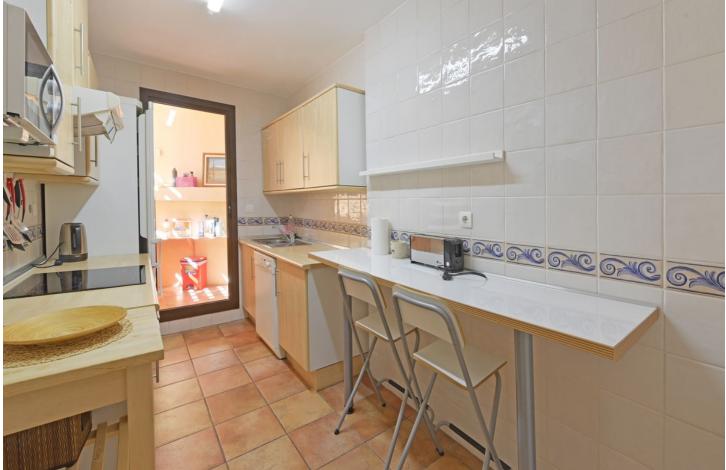

## Community: 2,160 EUR / year

PENTHOUSE DUPLEX with magnificent sea views and South-East orientation. Located in a specially designed complex with 2 swimming pools and large garden areas. It has on the entrance floor, hall, kitchen with utility room, 2 bedrooms, 1 complete bathroom and a spacious living room with access to a south-east facing terrace with panoramic views to the sea and the communal garden. Upstairs is the master bedroom with dressing room, en suite bathroom and private terrace. It has a private parking space in the communal covered parking and a storage room of about 11 m2. A few minutes walking distance to BENALMADENA PUEBLO and less than 5 minutes drive to the access to the A-7 and the beach.