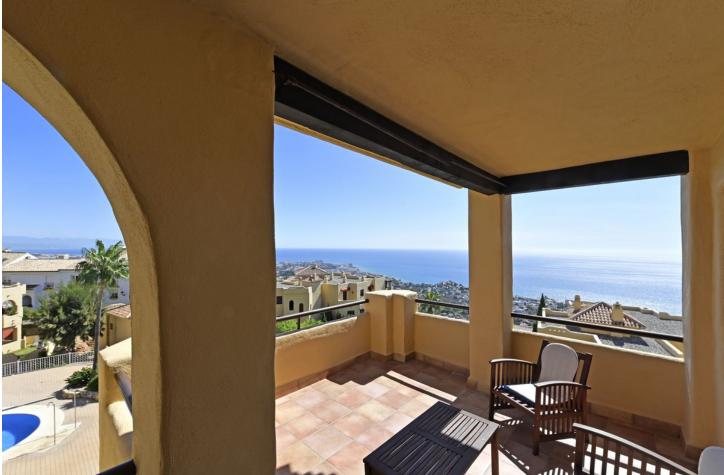

## Community: 2,160 EUR / year

PENTHOUSE DUPLEX with magnificent sea views and South-East orientation. Located in a specially designed complex with 2 swimming pools and large garden areas. It has on the entrance floor, hall, kitchen with utility room, 2 bedrooms, 1 complete bathroom and a spacious living room with access to a south-east facing terrace with panoramic views to the sea and the communal garden. Upstairs is the master bedroom with dressing room, en suite bathroom and private terrace. It has a private parking space in the communal covered parking and a storage room of about 11 m2. A few minutes walking distance to BENALMADENA PUEBLO and less than 5 minutes drive to the access to the A-7 and the beach.