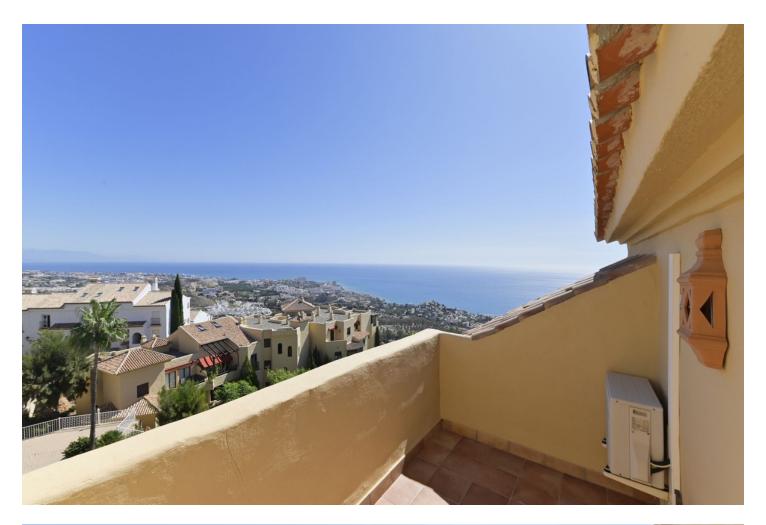

## Community: 2,160 EUR / year

PENTHOUSE DUPLEX with magnificent sea views and South-East orientation. Located in a specially designed complex with 2 swimming pools and large garden areas. It has on the entrance floor, hall, kitchen with utility room, 2 bedrooms, 1 complete bathroom and a spacious living room with access to a south-east facing terrace with panoramic views to the sea and the communal garden. Upstairs is the master bedroom with dressing room, en suite bathroom and private terrace. It has a private parking space in the communal covered parking and a storage room of about 11 m2. A few minutes walking distance to BENALMADENA PUEBLO and less than 5 minutes drive to the access to the A-7 and the beach.