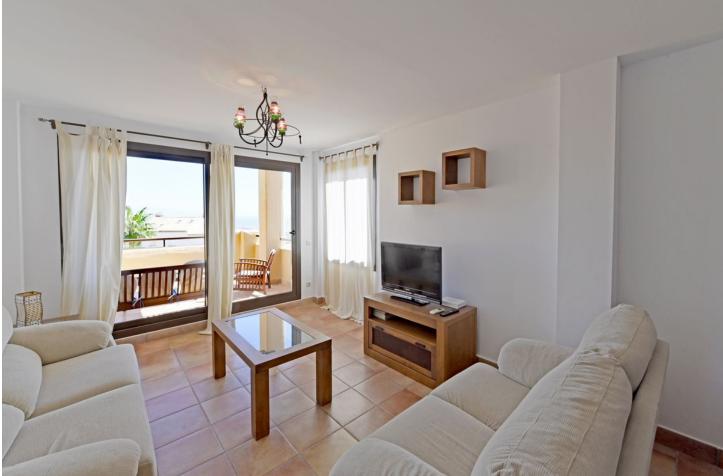

## Community: 2,160 EUR / year

PENTHOUSE DUPLEX with magnificent sea views and South-East orientation. Located in a specially designed complex with 2 swimming pools and large garden areas. It has on the entrance floor, hall, kitchen with utility room, 2 bedrooms, 1 complete bathroom and a spacious living room with access to a south-east facing terrace with panoramic views to the sea and the communal garden. Upstairs is the master bedroom with dressing room, en suite bathroom and private terrace. It has a private parking space in the communal covered parking and a storage room of about 11 m2. A few minutes walking distance to BENALMADENA PUEBLO and less than 5 minutes drive to the access to the A-7 and the beach.