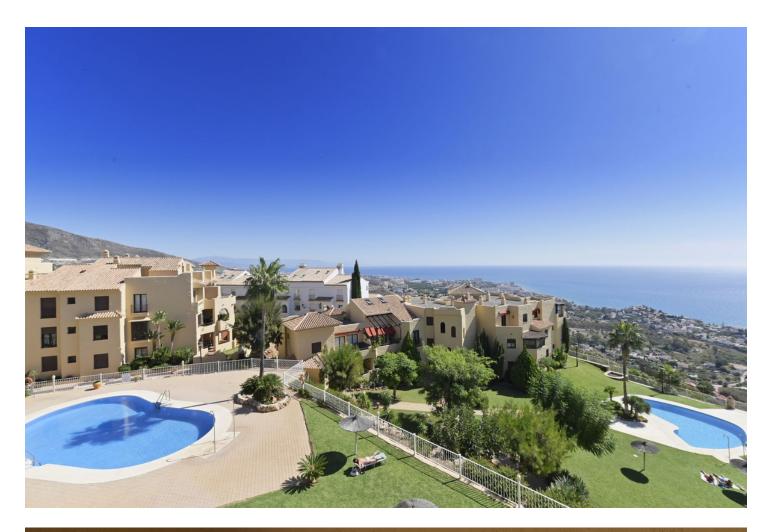

## Community: 2,160 EUR / year

PENTHOUSE DUPLEX with magnificent sea views and South-East orientation. Located in a specially designed complex with 2 swimming pools and large garden areas. It has on the entrance floor, hall, kitchen with utility room, 2 bedrooms, 1 complete bathroom and a spacious living room with access to a south-east facing terrace with panoramic views to the sea and the communal garden. Upstairs is the master bedroom with dressing room, en suite bathroom and private terrace. It has a private parking space in the communal covered parking and a storage room of about 11 m2. A few minutes walking distance to BENALMADENA PUEBLO and less than 5 minutes drive to the access to the A-7 and the beach.