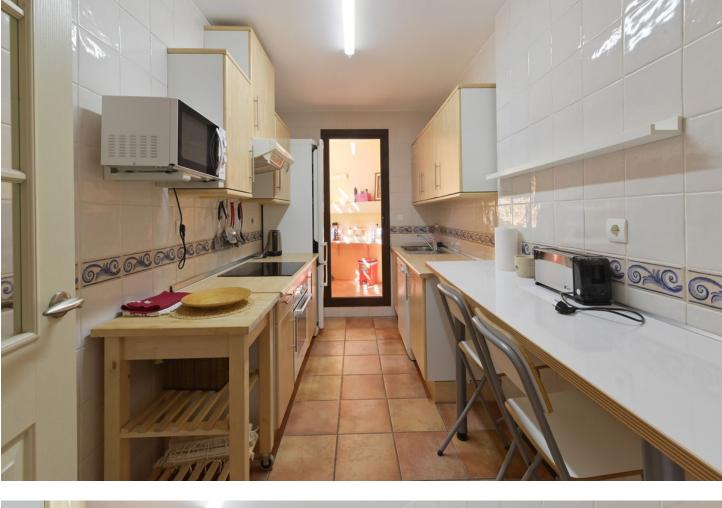

## Community: 2,160 EUR / year

PENTHOUSE DUPLEX with magnificent sea views and South-East orientation. Located in a specially designed complex with 2 swimming pools and large garden areas. It has on the entrance floor, hall, kitchen with utility room, 2 bedrooms, 1 complete bathroom and a spacious living room with access to a south-east facing terrace with panoramic views to the sea and the communal garden. Upstairs is the master bedroom with dressing room, en suite bathroom and private terrace. It has a private parking space in the communal covered parking and a storage room of about 11 m2. A few minutes walking distance to BENALMADENA PUEBLO and less than 5 minutes drive to the access to the A-7 and the beach.