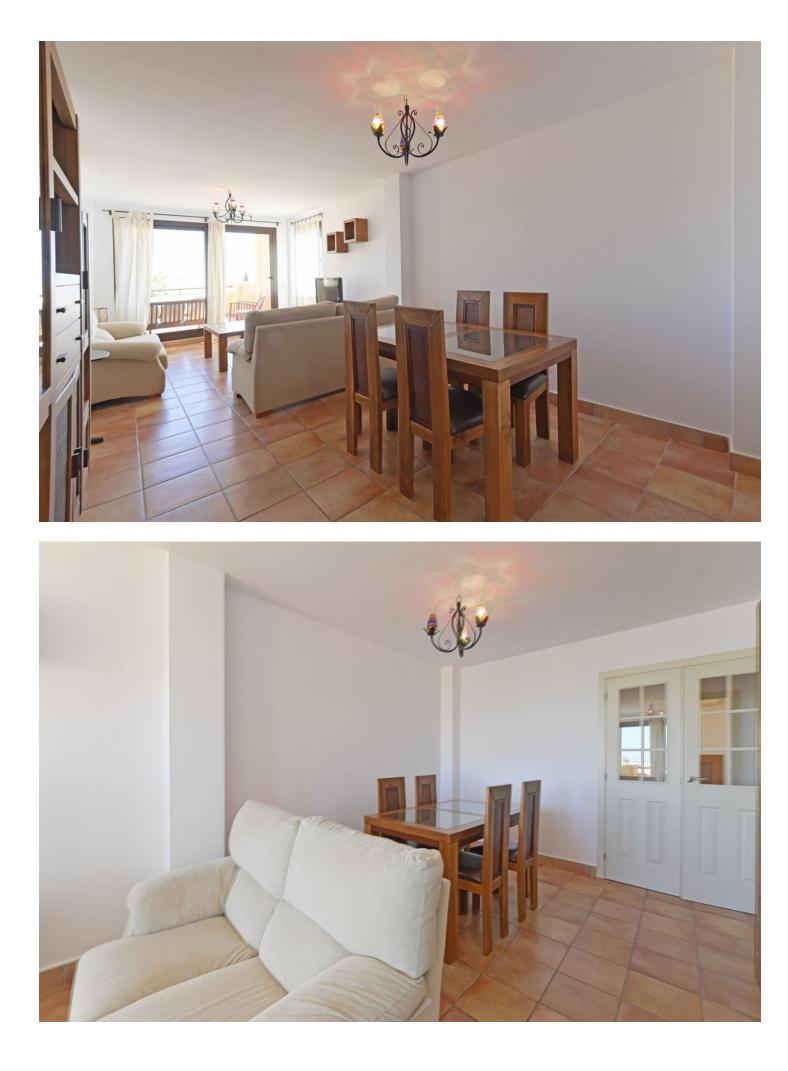

## Community: 2,160 EUR / year

PENTHOUSE DUPLEX with magnificent sea views and South-East orientation. Located in a specially designed complex with 2 swimming pools and large garden areas. It has on the entrance floor, hall, kitchen with utility room, 2 bedrooms, 1 complete bathroom and a spacious living room with access to a south-east facing terrace with panoramic views to the sea and the communal garden. Upstairs is the master bedroom with dressing room, en suite bathroom and private terrace. It has a private parking space in the communal covered parking and a storage room of about 11 m2. A few minutes walking distance to BENALMADENA PUEBLO and less than 5 minutes drive to the access to the A-7 and the beach.