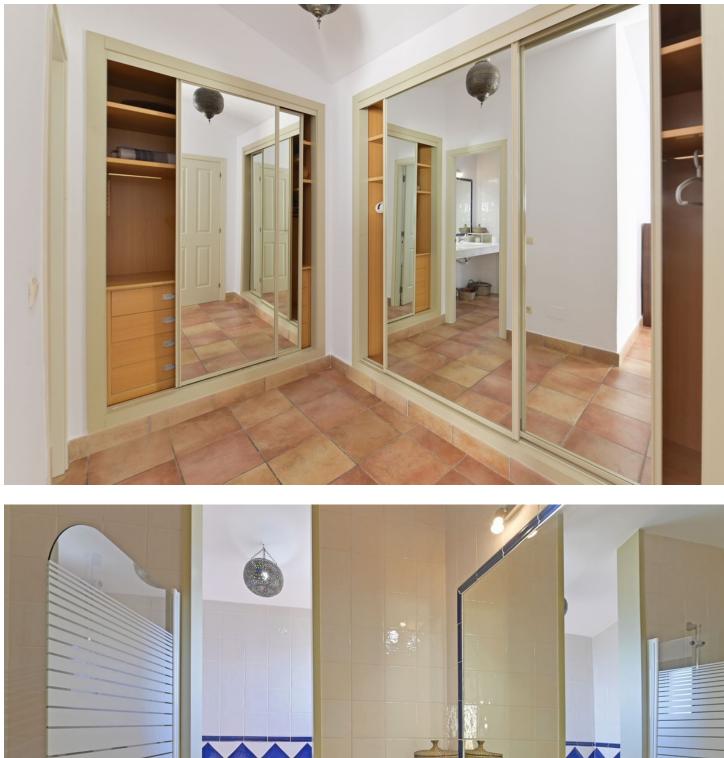

## Community: 2,160 EUR / year

PENTHOUSE DUPLEX with magnificent sea views and South-East orientation. Located in a specially designed complex with 2 swimming pools and large garden areas. It has on the entrance floor, hall, kitchen with utility room, 2 bedrooms, 1 complete bathroom and a spacious living room with access to a south-east facing terrace with panoramic views to the sea and the communal garden. Upstairs is the master bedroom with dressing room, en suite bathroom and private terrace. It has a private parking space in the communal covered parking and a storage room of about 11 m2. A few minutes walking distance to BENALMADENA PUEBLO and less than 5 minutes drive to the access to the A-7 and the beach.