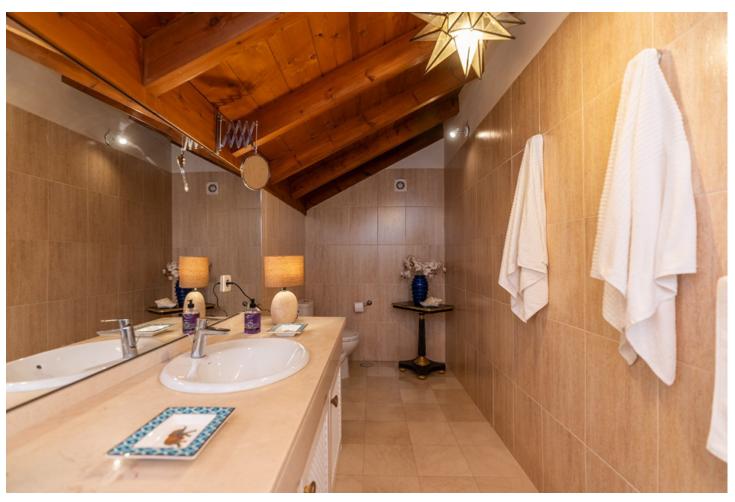

## Sales - Apartment - Carib Playa 799.000€

Carib Playa Apartment

Community: 3,600 EUR / year IBI: 1,195 EUR / year Rubbish: 185 EUR / year

3

3

210 m2

Welcome to Carib Playa Marbella. This completely renovated duplex penthouse is truly a hidden gem that combines luxury, comfort and a prime location. It just doesn't get better than this. Perfectly located within walking distance to the best beaches, shops and restaurants in Elviria not to mention 15 minutes from Marbella Old Town and Puerto Banus. As you enter this renovated gem you have a lift to your own private landing. The main floor features a spacious and bright living room and dining area with vaulted ceilings and a fireplace. Additionally this lovely room is accompanied by a large terrace off the living area and the kitchen is fully equipped with state of the art Siemens and Bosch appliances and granite counter tops which offer a functional and stylish space for culinary enthusiasts. The main attraction yet to be mentioned is the massive terrace off the kitchen allowing another lounge and dining area with barbecue and storage. This duplex provides three spacious bedrooms and three full bathrooms. There is a primary bedroom with en-suite bathroom and shower off the living room with two large mirrored wardrobes with built-ins and a Juliet balcony with french doors. The other bedroom on the main floor is off the entry foyer and has mirrored wardrobes with built-ins as well and a separate shower and toilet for guests. As you ascend the glass staircase to the upstairs primary that boasts vaulted ceilings, mirrored wardrobes with built-ins and a large private terrace with sea views and if that's not enough you have a large bathroom with a massive pan shower. Residents can also enjoy the communal swimming pool, providing a perfect spot to cool off and relax in the sun. This exquisite family home has first class accommodations and lacks no attention to detail! A must see!