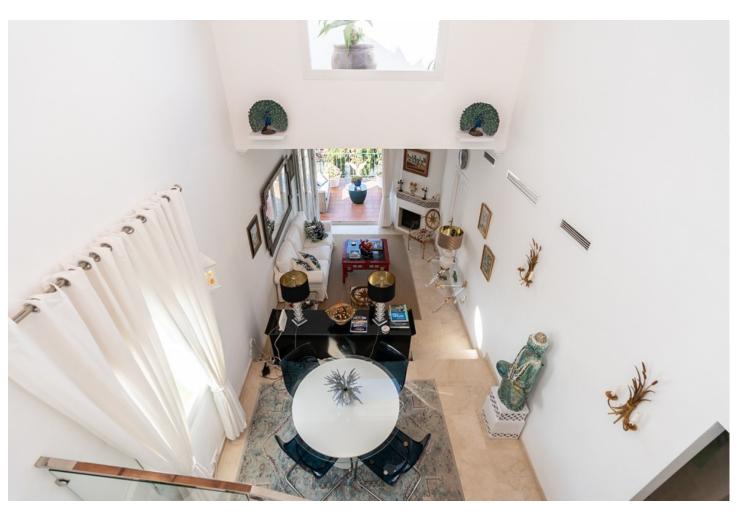

## Sales - Apartment - Carib Playa 799.000€

Carib Playa Apartment

Community: 3,600 EUR / year IBI: 1,195 EUR / year Rubbish: 185 EUR / year

3

3

210 m2

Welcome to Carib Playa Marbella. This completely renovated duplex penthouse is truly a hidden gem that combines luxury, comfort and a prime location. It just doesn't get better than this. Perfectly located within walking distance to the best beaches, shops and restaurants in Elviria not to mention 15 minutes from Marbella Old Town and Puerto Banus. As you enter this renovated gem you have a lift to your own private landing. The main floor features a spacious and bright living room and dining area with vaulted ceilings and a fireplace. Additionally this lovely room is accompanied by a large terrace off the living area and the kitchen is fully equipped with state of the art Siemens and Bosch appliances and granite counter tops which offer a functional and stylish space for culinary enthusiasts. The main attraction yet to be mentioned is the massive terrace off the kitchen allowing another lounge and dining area with barbecue and storage. This duplex provides three spacious bedrooms and three full bathrooms. There is a primary bedroom with en-suite bathroom and shower off the living room with two large mirrored wardrobes with built-ins and a Juliet balcony with french doors. The other bedroom on the main floor is off the entry foyer and has mirrored wardrobes with built-ins as well and a separate shower and toilet for guests. As you ascend the glass staircase to the upstairs primary that boasts vaulted ceilings, mirrored wardrobes with built-ins and a large private terrace with sea views and if that's not enough you have a large bathroom with a massive pan shower. Residents can also enjoy the communal swimming pool, providing a perfect spot to cool off and relax in the sun. This exquisite family home has first class accommodations and lacks no attention to detail! A must see!