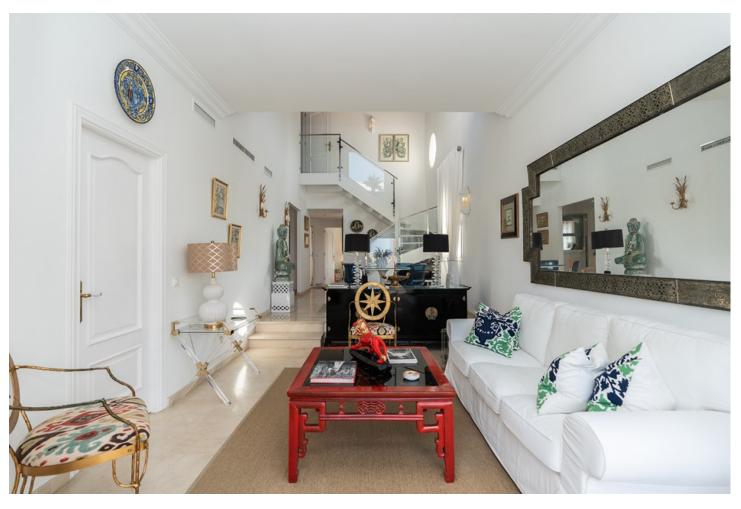

## Sales - Apartment - Carib Playa 799.000€

Carib Playa Apartment

Community: 3,600 EUR / year IBI: 1,195 EUR / year Rubbish: 185 EUR / year

3

3

210 m2

Welcome to Carib Playa Marbella. This completely renovated duplex penthouse is truly a hidden gem that combines luxury, comfort and a prime location. It just doesn't get better than this. Perfectly located within walking distance to the best beaches, shops and restaurants in Elviria not to mention 15 minutes from Marbella Old Town and Puerto Banus. As you enter this renovated gem you have a lift to your own private landing. The main floor features a spacious and bright living room and dining area with vaulted ceilings and a fireplace. Additionally this lovely room is accompanied by a large terrace off the living area and the kitchen is fully equipped with state of the art Siemens and Bosch appliances and granite counter tops which offer a functional and stylish space for culinary enthusiasts. The main attraction yet to be mentioned is the massive terrace off the kitchen allowing another lounge and dining area with barbecue and storage. This duplex provides three spacious bedrooms and three full bathrooms. There is a primary bedroom with en-suite bathroom and shower off the living room with two large mirrored wardrobes with built-ins and a Juliet balcony with french doors. The other bedroom on the main floor is off the entry foyer and has mirrored wardrobes with built-ins as well and a separate shower and toilet for guests. As you ascend the glass staircase to the upstairs primary that boasts vaulted ceilings, mirrored wardrobes with built-ins and a large private terrace with sea views and if that's not enough you have a large bathroom with a massive pan shower. Residents can also enjoy the communal swimming pool, providing a perfect spot to cool off and relax in the sun. This exquisite family home has first class accommodations and lacks no attention to detail! A must see!