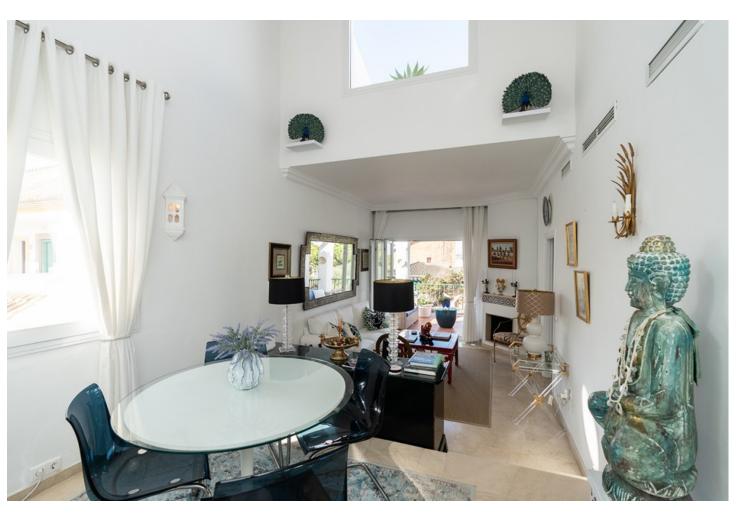

## Sales - Apartment - Carib Playa 799.000€

Carib Playa Apartment

Community: 3,600 EUR / year IBI: 1,195 EUR / year Rubbish: 185 EUR / year

3

3

210 m2

Welcome to Carib Playa Marbella. This completely renovated duplex penthouse is truly a hidden gem that combines luxury, comfort and a prime location. It just doesn't get better than this. Perfectly located within walking distance to the best beaches, shops and restaurants in Elviria not to mention 15 minutes from Marbella Old Town and Puerto Banus. As you enter this renovated gem you have a lift to your own private landing. The main floor features a spacious and bright living room and dining area with vaulted ceilings and a fireplace. Additionally this lovely room is accompanied by a large terrace off the living area and the kitchen is fully equipped with state of the art Siemens and Bosch appliances and granite counter tops which offer a functional and stylish space for culinary enthusiasts. The main attraction yet to be mentioned is the massive terrace off the kitchen allowing another lounge and dining area with barbecue and storage. This duplex provides three spacious bedrooms and three full bathrooms. There is a primary bedroom with en-suite bathroom and shower off the living room with two large mirrored wardrobes with built-ins and a Juliet balcony with french doors. The other bedroom on the main floor is off the entry foyer and has mirrored wardrobes with built-ins as well and a separate shower and toilet for guests. As you ascend the glass staircase to the upstairs primary that boasts vaulted ceilings, mirrored wardrobes with built-ins and a large private terrace with sea views and if that's not enough you have a large bathroom with a massive pan shower. Residents can also enjoy the communal swimming pool, providing a perfect spot to cool off and relax in the sun. This exquisite family home has first class accommodations and lacks no attention to detail! A must see!