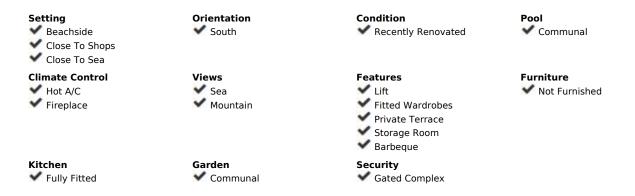

## Sales - Apartment - Carib Playa 799.000€

Carib Playa Apartment

Community: 3,600 EUR / year IBI: 1,195 EUR / year Rubbish: 185 EUR / year

3

3

210 m2

Welcome to Carib Playa Marbella. This completely renovated duplex penthouse is truly a hidden gem that combines luxury, comfort and a prime location. It just doesn't get better than this. Perfectly located within walking distance to the best beaches, shops and restaurants in Elviria not to mention 15 minutes from Marbella Old Town and Puerto Banus. As you enter this renovated gem you have a lift to your own private landing. The main floor features a spacious and bright living room and dining area with vaulted ceilings and a fireplace. Additionally this lovely room is accompanied by a large terrace off the living area and the kitchen is fully equipped with state of the art Siemens and Bosch appliances and granite counter tops which offer a functional and stylish space for culinary enthusiasts. The main attraction yet to be mentioned is the massive terrace off the kitchen allowing another lounge and dining area with barbecue and storage. This duplex provides three spacious bedrooms and three full bathrooms. There is a primary bedroom with en-suite bathroom and shower off the living room with two large mirrored wardrobes with built-ins and a Juliet balcony with french doors. The other bedroom on the main floor is off the entry foyer and has mirrored wardrobes with built-ins as well and a separate shower and toilet for guests. As you ascend the glass staircase to the upstairs primary that boasts vaulted ceilings, mirrored wardrobes with built-ins and a large private terrace with sea views and if that's not enough you have a large bathroom with a massive pan shower. Residents can also enjoy the communal swimming pool, providing a perfect spot to cool off and relax in the sun. This exquisite family home has first class accommodations and lacks no attention to detail! A must see!