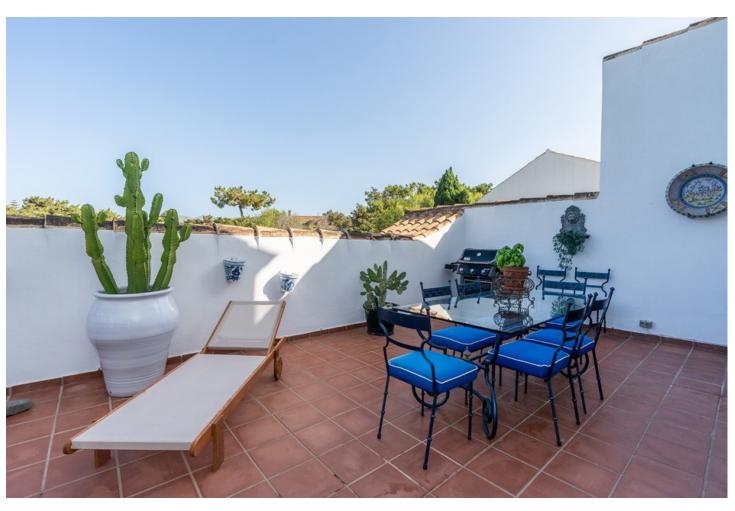

## Sales - Apartment - Carib Playa 799.000€

Carib Playa Apartment

Community: 3,600 EUR / year IBI: 1,195 EUR / year Rubbish: 185 EUR / year

3

3

210 m2

Welcome to Carib Playa Marbella. This completely renovated duplex penthouse is truly a hidden gem that combines luxury, comfort and a prime location. It just doesn't get better than this. Perfectly located within walking distance to the best beaches, shops and restaurants in Elviria not to mention 15 minutes from Marbella Old Town and Puerto Banus. As you enter this renovated gem you have a lift to your own private landing. The main floor features a spacious and bright living room and dining area with vaulted ceilings and a fireplace. Additionally this lovely room is accompanied by a large terrace off the living area and the kitchen is fully equipped with state of the art Siemens and Bosch appliances and granite counter tops which offer a functional and stylish space for culinary enthusiasts. The main attraction yet to be mentioned is the massive terrace off the kitchen allowing another lounge and dining area with barbecue and storage. This duplex provides three spacious bedrooms and three full bathrooms. There is a primary bedroom with en-suite bathroom and shower off the living room with two large mirrored wardrobes with built-ins and a Juliet balcony with french doors. The other bedroom on the main floor is off the entry foyer and has mirrored wardrobes with built-ins as well and a separate shower and toilet for guests. As you ascend the glass staircase to the upstairs primary that boasts vaulted ceilings, mirrored wardrobes with built-ins and a large private terrace with sea views and if that's not enough you have a large bathroom with a massive pan shower. Residents can also enjoy the communal swimming pool, providing a perfect spot to cool off and relax in the sun. This exquisite family home has first class accommodations and lacks no attention to detail! A must see!