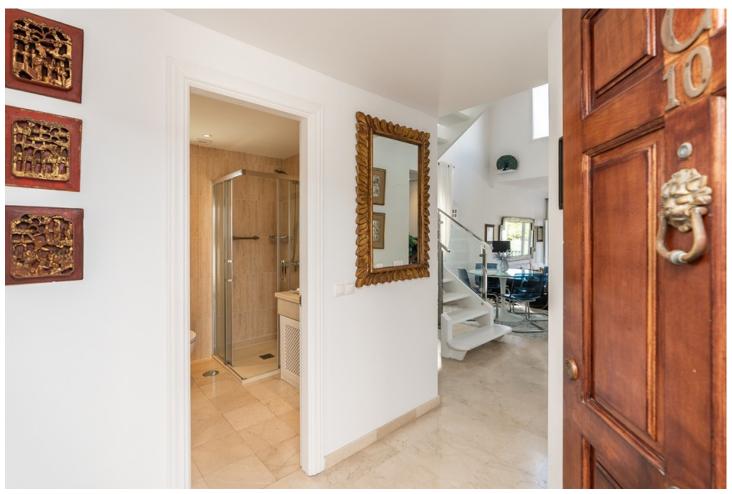

## Sales - Apartment - Carib Playa 799.000€

Carib Playa Apartment

Community: 3,600 EUR / year IBI: 1,195 EUR / year Rubbish: 185 EUR / year

3

3

210 m2

Welcome to Carib Playa Marbella. This completely renovated duplex penthouse is truly a hidden gem that combines luxury, comfort and a prime location. It just doesn't get better than this. Perfectly located within walking distance to the best beaches, shops and restaurants in Elviria not to mention 15 minutes from Marbella Old Town and Puerto Banus. As you enter this renovated gem you have a lift to your own private landing. The main floor features a spacious and bright living room and dining area with vaulted ceilings and a fireplace. Additionally this lovely room is accompanied by a large terrace off the living area and the kitchen is fully equipped with state of the art Siemens and Bosch appliances and granite counter tops which offer a functional and stylish space for culinary enthusiasts. The main attraction yet to be mentioned is the massive terrace off the kitchen allowing another lounge and dining area with barbecue and storage. This duplex provides three spacious bedrooms and three full bathrooms. There is a primary bedroom with en-suite bathroom and shower off the living room with two large mirrored wardrobes with built-ins and a Juliet balcony with french doors. The other bedroom on the main floor is off the entry foyer and has mirrored wardrobes with built-ins as well and a separate shower and toilet for guests. As you ascend the glass staircase to the upstairs primary that boasts vaulted ceilings, mirrored wardrobes with built-ins and a large private terrace with sea views and if that's not enough you have a large bathroom with a massive pan shower. Residents can also enjoy the communal swimming pool, providing a perfect spot to cool off and relax in the sun. This exquisite family home has first class accommodations and lacks no attention to detail! A must see!