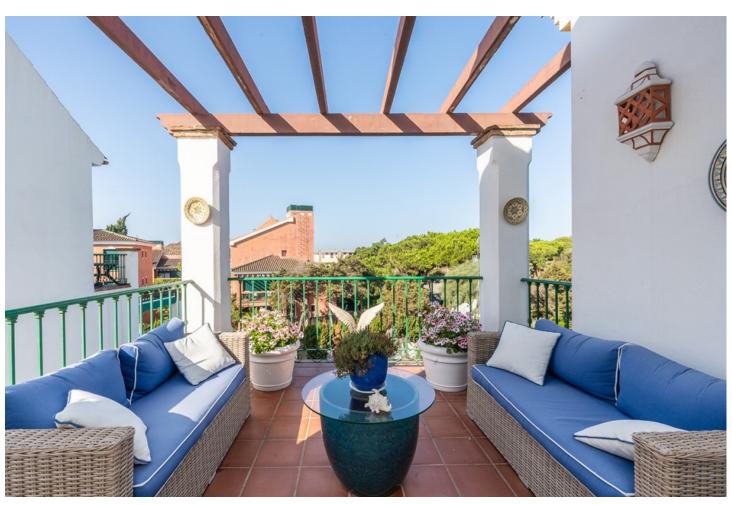

## Sales - Apartment - Carib Playa 799.000€

Carib Playa Apartment

Community: 3,600 EUR / year IBI: 1,195 EUR / year Rubbish: 185 EUR / year

3

3

210 m2

Welcome to Carib Playa Marbella. This completely renovated duplex penthouse is truly a hidden gem that combines luxury, comfort and a prime location. It just doesn't get better than this. Perfectly located within walking distance to the best beaches, shops and restaurants in Elviria not to mention 15 minutes from Marbella Old Town and Puerto Banus. As you enter this renovated gem you have a lift to your own private landing. The main floor features a spacious and bright living room and dining area with vaulted ceilings and a fireplace. Additionally this lovely room is accompanied by a large terrace off the living area and the kitchen is fully equipped with state of the art Siemens and Bosch appliances and granite counter tops which offer a functional and stylish space for culinary enthusiasts. The main attraction yet to be mentioned is the massive terrace off the kitchen allowing another lounge and dining area with barbecue and storage. This duplex provides three spacious bedrooms and three full bathrooms. There is a primary bedroom with en-suite bathroom and shower off the living room with two large mirrored wardrobes with built-ins and a Juliet balcony with french doors. The other bedroom on the main floor is off the entry foyer and has mirrored wardrobes with built-ins as well and a separate shower and toilet for guests. As you ascend the glass staircase to the upstairs primary that boasts vaulted ceilings, mirrored wardrobes with built-ins and a large private terrace with sea views and if that's not enough you have a large bathroom with a massive pan shower. Residents can also enjoy the communal swimming pool, providing a perfect spot to cool off and relax in the sun. This exquisite family home has first class accommodations and lacks no attention to detail! A must see!