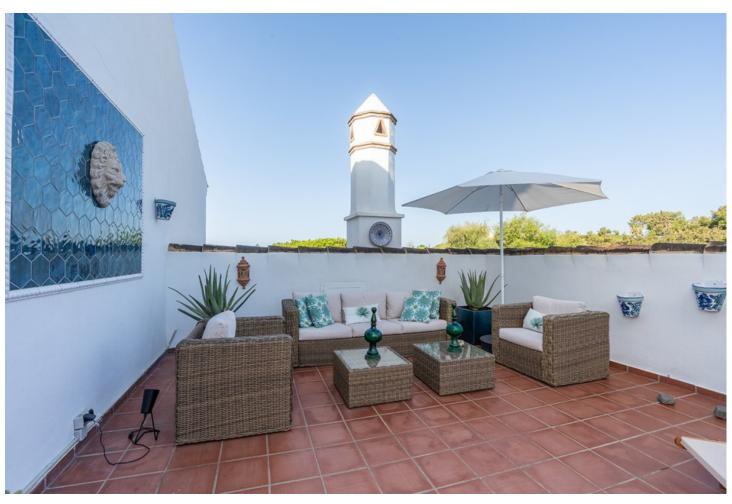

## Sales - Apartment - Carib Playa 799.000€

Carib Playa Apartment

Community: 3,600 EUR / year IBI: 1,195 EUR / year Rubbish: 185 EUR / year

3

3

210 m2

Welcome to Carib Playa Marbella. This completely renovated duplex penthouse is truly a hidden gem that combines luxury, comfort and a prime location. It just doesn't get better than this. Perfectly located within walking distance to the best beaches, shops and restaurants in Elviria not to mention 15 minutes from Marbella Old Town and Puerto Banus. As you enter this renovated gem you have a lift to your own private landing. The main floor features a spacious and bright living room and dining area with vaulted ceilings and a fireplace. Additionally this lovely room is accompanied by a large terrace off the living area and the kitchen is fully equipped with state of the art Siemens and Bosch appliances and granite counter tops which offer a functional and stylish space for culinary enthusiasts. The main attraction yet to be mentioned is the massive terrace off the kitchen allowing another lounge and dining area with barbecue and storage. This duplex provides three spacious bedrooms and three full bathrooms. There is a primary bedroom with en-suite bathroom and shower off the living room with two large mirrored wardrobes with built-ins and a Juliet balcony with french doors. The other bedroom on the main floor is off the entry foyer and has mirrored wardrobes with built-ins as well and a separate shower and toilet for guests. As you ascend the glass staircase to the upstairs primary that boasts vaulted ceilings, mirrored wardrobes with built-ins and a large private terrace with sea views and if that's not enough you have a large bathroom with a massive pan shower. Residents can also enjoy the communal swimming pool, providing a perfect spot to cool off and relax in the sun. This exquisite family home has first class accommodations and lacks no attention to detail! A must see!