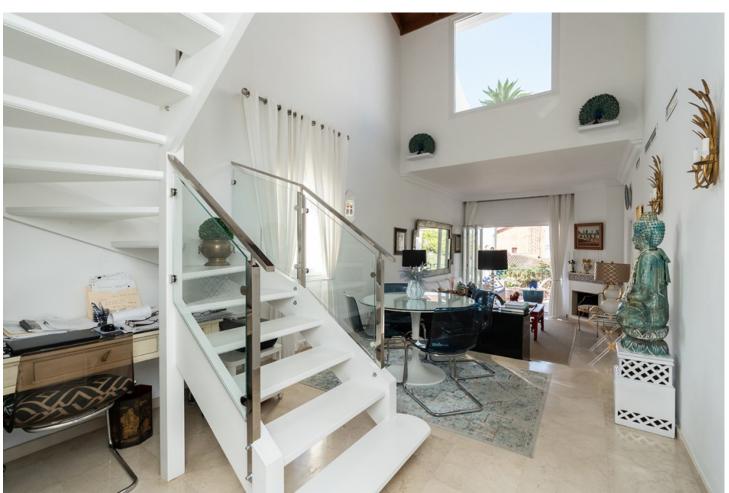

## Sales - Apartment - Carib Playa 799.000€

Carib Playa Apartment

Community: 3,600 EUR / year IBI: 1,195 EUR / year Rubbish: 185 EUR / year

3

3

210 m2

Welcome to Carib Playa Marbella. This completely renovated duplex penthouse is truly a hidden gem that combines luxury, comfort and a prime location. It just doesn't get better than this. Perfectly located within walking distance to the best beaches, shops and restaurants in Elviria not to mention 15 minutes from Marbella Old Town and Puerto Banus. As you enter this renovated gem you have a lift to your own private landing. The main floor features a spacious and bright living room and dining area with vaulted ceilings and a fireplace. Additionally this lovely room is accompanied by a large terrace off the living area and the kitchen is fully equipped with state of the art Siemens and Bosch appliances and granite counter tops which offer a functional and stylish space for culinary enthusiasts. The main attraction yet to be mentioned is the massive terrace off the kitchen allowing another lounge and dining area with barbecue and storage. This duplex provides three spacious bedrooms and three full bathrooms. There is a primary bedroom with en-suite bathroom and shower off the living room with two large mirrored wardrobes with built-ins and a Juliet balcony with french doors. The other bedroom on the main floor is off the entry foyer and has mirrored wardrobes with built-ins as well and a separate shower and toilet for guests. As you ascend the glass staircase to the upstairs primary that boasts vaulted ceilings, mirrored wardrobes with built-ins and a large private terrace with sea views and if that's not enough you have a large bathroom with a massive pan shower. Residents can also enjoy the communal swimming pool, providing a perfect spot to cool off and relax in the sun. This exquisite family home has first class accommodations and lacks no attention to detail! A must see!