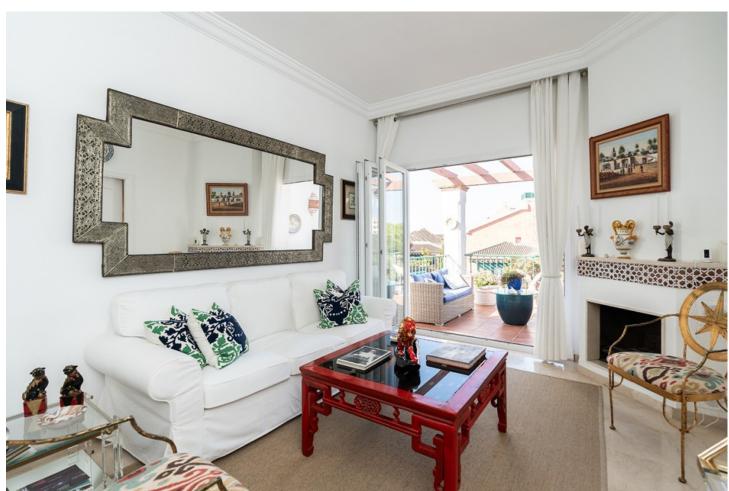

## Sales - Apartment - Carib Playa 799.000€

Carib Playa Apartment

Community: 3,600 EUR / year IBI: 1,195 EUR / year Rubbish: 185 EUR / year

3

3

210 m2

Welcome to Carib Playa Marbella. This completely renovated duplex penthouse is truly a hidden gem that combines luxury, comfort and a prime location. It just doesn't get better than this. Perfectly located within walking distance to the best beaches, shops and restaurants in Elviria not to mention 15 minutes from Marbella Old Town and Puerto Banus. As you enter this renovated gem you have a lift to your own private landing. The main floor features a spacious and bright living room and dining area with vaulted ceilings and a fireplace. Additionally this lovely room is accompanied by a large terrace off the living area and the kitchen is fully equipped with state of the art Siemens and Bosch appliances and granite counter tops which offer a functional and stylish space for culinary enthusiasts. The main attraction yet to be mentioned is the massive terrace off the kitchen allowing another lounge and dining area with barbecue and storage. This duplex provides three spacious bedrooms and three full bathrooms. There is a primary bedroom with en-suite bathroom and shower off the living room with two large mirrored wardrobes with built-ins and a Juliet balcony with french doors. The other bedroom on the main floor is off the entry foyer and has mirrored wardrobes with built-ins as well and a separate shower and toilet for guests. As you ascend the glass staircase to the upstairs primary that boasts vaulted ceilings, mirrored wardrobes with built-ins and a large private terrace with sea views and if that's not enough you have a large bathroom with a massive pan shower. Residents can also enjoy the communal swimming pool, providing a perfect spot to cool off and relax in the sun. This exquisite family home has first class accommodations and lacks no attention to detail! A must see!