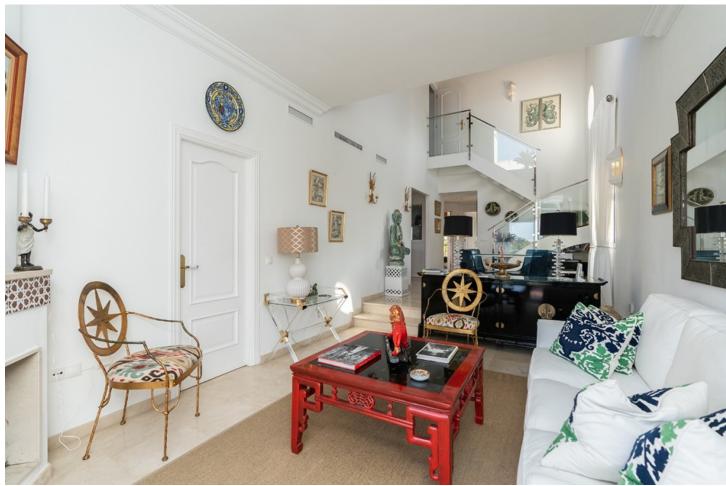

## Sales - Apartment - Carib Playa 799.000€

Carib Playa Apartment

Community: 3,600 EUR / year IBI: 1,195 EUR / year Rubbish: 185 EUR / year

3

3

210 m2

Welcome to Carib Playa Marbella. This completely renovated duplex penthouse is truly a hidden gem that combines luxury, comfort and a prime location. It just doesn't get better than this. Perfectly located within walking distance to the best beaches, shops and restaurants in Elviria not to mention 15 minutes from Marbella Old Town and Puerto Banus. As you enter this renovated gem you have a lift to your own private landing. The main floor features a spacious and bright living room and dining area with vaulted ceilings and a fireplace. Additionally this lovely room is accompanied by a large terrace off the living area and the kitchen is fully equipped with state of the art Siemens and Bosch appliances and granite counter tops which offer a functional and stylish space for culinary enthusiasts. The main attraction yet to be mentioned is the massive terrace off the kitchen allowing another lounge and dining area with barbecue and storage. This duplex provides three spacious bedrooms and three full bathrooms. There is a primary bedroom with en-suite bathroom and shower off the living room with two large mirrored wardrobes with built-ins and a Juliet balcony with french doors. The other bedroom on the main floor is off the entry foyer and has mirrored wardrobes with built-ins as well and a separate shower and toilet for guests. As you ascend the glass staircase to the upstairs primary that boasts vaulted ceilings, mirrored wardrobes with built-ins and a large private terrace with sea views and if that's not enough you have a large bathroom with a massive pan shower. Residents can also enjoy the communal swimming pool, providing a perfect spot to cool off and relax in the sun. This exquisite family home has first class accommodations and lacks no attention to detail! A must see!