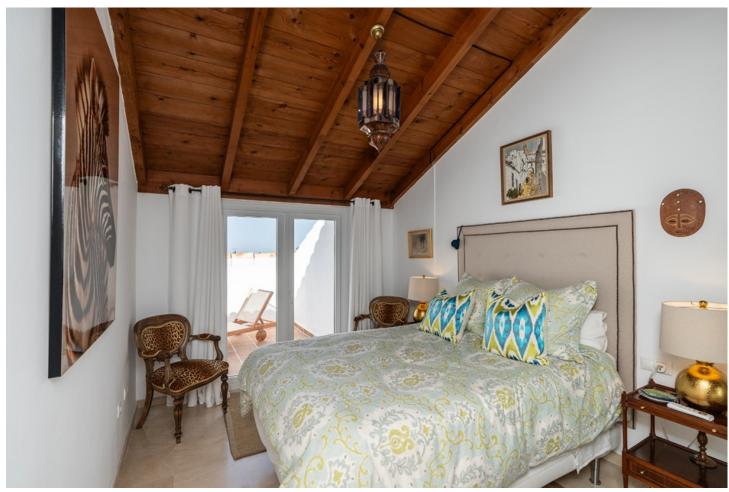

## Sales - Apartment - Carib Playa 799.000€

Carib Playa Apartment

Community: 3,600 EUR / year IBI: 1,195 EUR / year Rubbish: 185 EUR / year

3

3

210 m2

Welcome to Carib Playa Marbella. This completely renovated duplex penthouse is truly a hidden gem that combines luxury, comfort and a prime location. It just doesn't get better than this. Perfectly located within walking distance to the best beaches, shops and restaurants in Elviria not to mention 15 minutes from Marbella Old Town and Puerto Banus. As you enter this renovated gem you have a lift to your own private landing. The main floor features a spacious and bright living room and dining area with vaulted ceilings and a fireplace. Additionally this lovely room is accompanied by a large terrace off the living area and the kitchen is fully equipped with state of the art Siemens and Bosch appliances and granite counter tops which offer a functional and stylish space for culinary enthusiasts. The main attraction yet to be mentioned is the massive terrace off the kitchen allowing another lounge and dining area with barbecue and storage. This duplex provides three spacious bedrooms and three full bathrooms. There is a primary bedroom with en-suite bathroom and shower off the living room with two large mirrored wardrobes with built-ins and a Juliet balcony with french doors. The other bedroom on the main floor is off the entry foyer and has mirrored wardrobes with built-ins as well and a separate shower and toilet for guests. As you ascend the glass staircase to the upstairs primary that boasts vaulted ceilings, mirrored wardrobes with built-ins and a large private terrace with sea views and if that's not enough you have a large bathroom with a massive pan shower. Residents can also enjoy the communal swimming pool, providing a perfect spot to cool off and relax in the sun. This exquisite family home has first class accommodations and lacks no attention to detail! A must see!