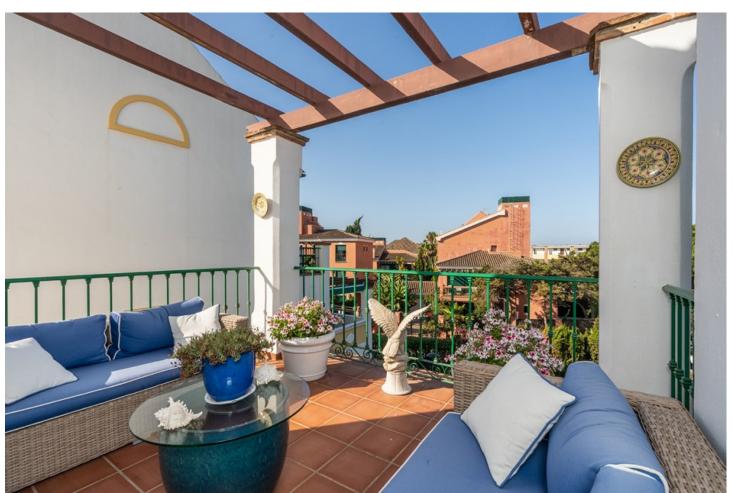

## Sales - Apartment - Carib Playa 799.000€

Carib Playa Apartment

Community: 3,600 EUR / year IBI: 1,195 EUR / year Rubbish: 185 EUR / year

3

3

210 m2

Welcome to Carib Playa Marbella. This completely renovated duplex penthouse is truly a hidden gem that combines luxury, comfort and a prime location. It just doesn't get better than this. Perfectly located within walking distance to the best beaches, shops and restaurants in Elviria not to mention 15 minutes from Marbella Old Town and Puerto Banus. As you enter this renovated gem you have a lift to your own private landing. The main floor features a spacious and bright living room and dining area with vaulted ceilings and a fireplace. Additionally this lovely room is accompanied by a large terrace off the living area and the kitchen is fully equipped with state of the art Siemens and Bosch appliances and granite counter tops which offer a functional and stylish space for culinary enthusiasts. The main attraction yet to be mentioned is the massive terrace off the kitchen allowing another lounge and dining area with barbecue and storage. This duplex provides three spacious bedrooms and three full bathrooms. There is a primary bedroom with en-suite bathroom and shower off the living room with two large mirrored wardrobes with built-ins and a Juliet balcony with french doors. The other bedroom on the main floor is off the entry foyer and has mirrored wardrobes with built-ins as well and a separate shower and toilet for guests. As you ascend the glass staircase to the upstairs primary that boasts vaulted ceilings, mirrored wardrobes with built-ins and a large private terrace with sea views and if that's not enough you have a large bathroom with a massive pan shower. Residents can also enjoy the communal swimming pool, providing a perfect spot to cool off and relax in the sun. This exquisite family home has first class accommodations and lacks no attention to detail! A must see!