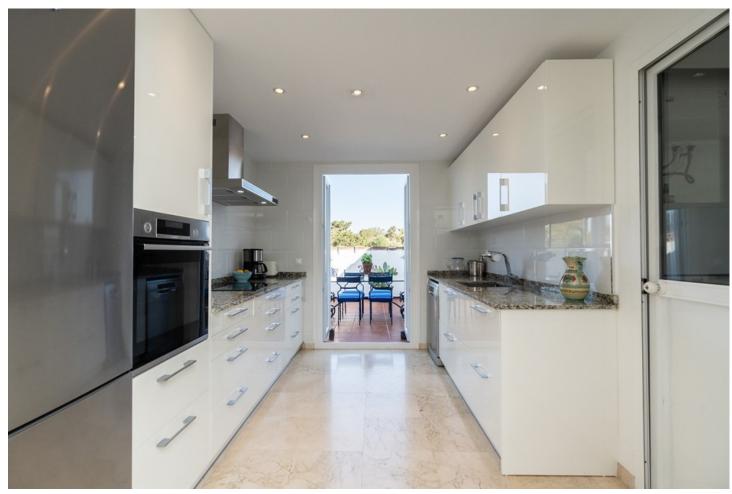

## Sales - Apartment - Carib Playa 799.000€

Carib Playa Apartment

Community: 3,600 EUR / year IBI: 1,195 EUR / year Rubbish: 185 EUR / year

3

3

210 m2

Welcome to Carib Playa Marbella. This completely renovated duplex penthouse is truly a hidden gem that combines luxury, comfort and a prime location. It just doesn't get better than this. Perfectly located within walking distance to the best beaches, shops and restaurants in Elviria not to mention 15 minutes from Marbella Old Town and Puerto Banus. As you enter this renovated gem you have a lift to your own private landing. The main floor features a spacious and bright living room and dining area with vaulted ceilings and a fireplace. Additionally this lovely room is accompanied by a large terrace off the living area and the kitchen is fully equipped with state of the art Siemens and Bosch appliances and granite counter tops which offer a functional and stylish space for culinary enthusiasts. The main attraction yet to be mentioned is the massive terrace off the kitchen allowing another lounge and dining area with barbecue and storage. This duplex provides three spacious bedrooms and three full bathrooms. There is a primary bedroom with en-suite bathroom and shower off the living room with two large mirrored wardrobes with built-ins and a Juliet balcony with french doors. The other bedroom on the main floor is off the entry foyer and has mirrored wardrobes with built-ins as well and a separate shower and toilet for guests. As you ascend the glass staircase to the upstairs primary that boasts vaulted ceilings, mirrored wardrobes with built-ins and a large private terrace with sea views and if that's not enough you have a large bathroom with a massive pan shower. Residents can also enjoy the communal swimming pool, providing a perfect spot to cool off and relax in the sun. This exquisite family home has first class accommodations and lacks no attention to detail! A must see!