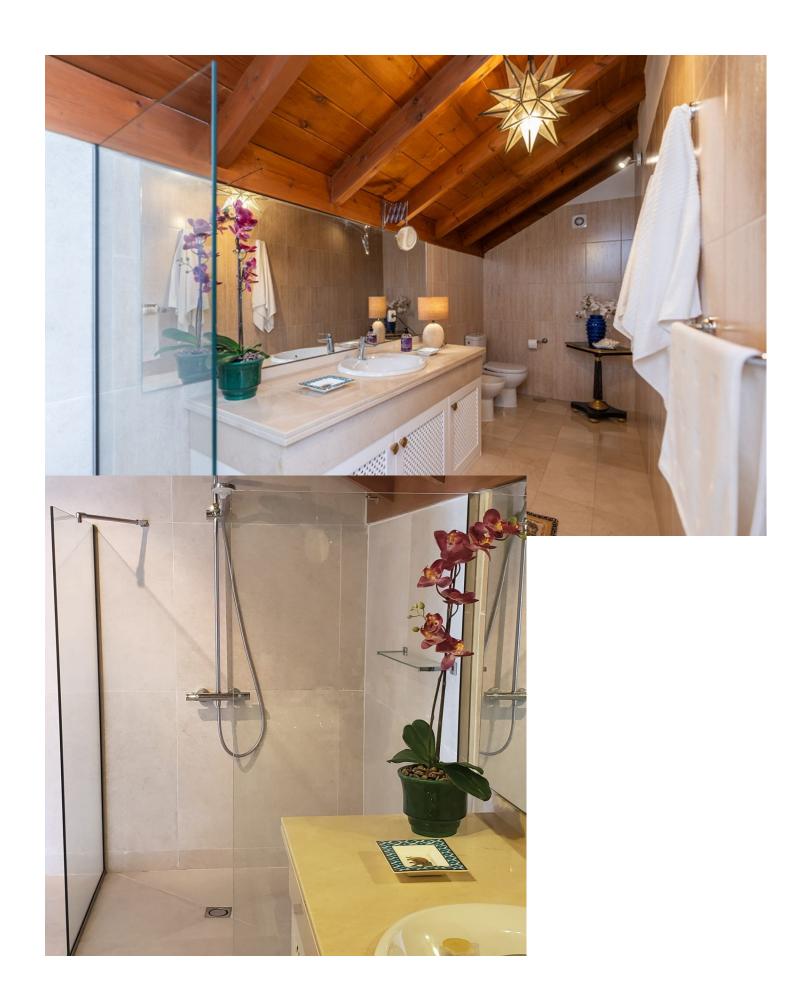

## Sales - Apartment - Carib Playa 799.000€

Carib Playa Apartment

Community: 3,600 EUR / year IBI: 1,195 EUR / year Rubbish: 185 EUR / year

3

3

210 m2

Welcome to Carib Playa Marbella. This completely renovated duplex penthouse is truly a hidden gem that combines luxury, comfort and a prime location. It just doesn't get better than this. Perfectly located within walking distance to the best beaches, shops and restaurants in Elviria not to mention 15 minutes from Marbella Old Town and Puerto Banus. As you enter this renovated gem you have a lift to your own private landing. The main floor features a spacious and bright living room and dining area with vaulted ceilings and a fireplace. Additionally this lovely room is accompanied by a large terrace off the living area and the kitchen is fully equipped with state of the art Siemens and Bosch appliances and granite counter tops which offer a functional and stylish space for culinary enthusiasts. The main attraction yet to be mentioned is the massive terrace off the kitchen allowing another lounge and dining area with barbecue and storage. This duplex provides three spacious bedrooms and three full bathrooms. There is a primary bedroom with en-suite bathroom and shower off the living room with two large mirrored wardrobes with built-ins and a Juliet balcony with french doors. The other bedroom on the main floor is off the entry foyer and has mirrored wardrobes with built-ins as well and a separate shower and toilet for guests. As you ascend the glass staircase to the upstairs primary that boasts vaulted ceilings, mirrored wardrobes with built-ins and a large private terrace with sea views and if that's not enough you have a large bathroom with a massive pan shower. Residents can also enjoy the communal swimming pool, providing a perfect spot to cool off and relax in the sun. This exquisite family home has first class accommodations and lacks no attention to detail! A must see!