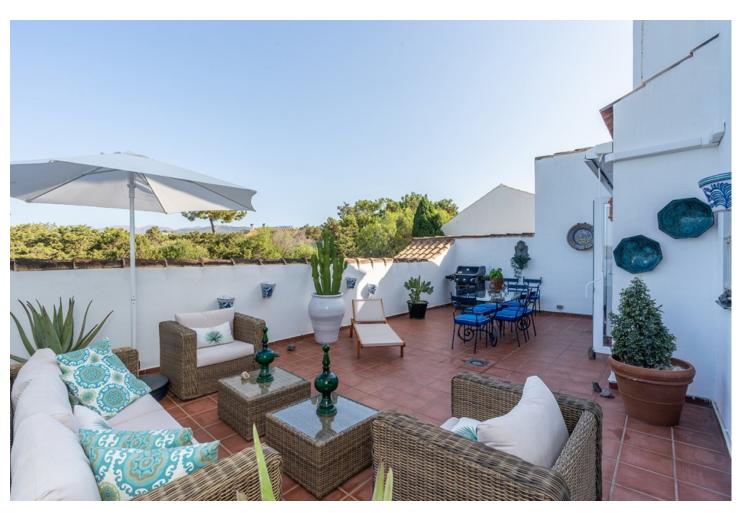

## Sales - Apartment - Carib Playa 799.000€

Carib Playa Apartment

Community: 3,600 EUR / year IBI: 1,195 EUR / year Rubbish: 185 EUR / year

3

3

210 m2

Welcome to Carib Playa Marbella. This completely renovated duplex penthouse is truly a hidden gem that combines luxury, comfort and a prime location. It just doesn't get better than this. Perfectly located within walking distance to the best beaches, shops and restaurants in Elviria not to mention 15 minutes from Marbella Old Town and Puerto Banus. As you enter this renovated gem you have a lift to your own private landing. The main floor features a spacious and bright living room and dining area with vaulted ceilings and a fireplace. Additionally this lovely room is accompanied by a large terrace off the living area and the kitchen is fully equipped with state of the art Siemens and Bosch appliances and granite counter tops which offer a functional and stylish space for culinary enthusiasts. The main attraction yet to be mentioned is the massive terrace off the kitchen allowing another lounge and dining area with barbecue and storage. This duplex provides three spacious bedrooms and three full bathrooms. There is a primary bedroom with en-suite bathroom and shower off the living room with two large mirrored wardrobes with built-ins and a Juliet balcony with french doors. The other bedroom on the main floor is off the entry foyer and has mirrored wardrobes with built-ins as well and a separate shower and toilet for guests. As you ascend the glass staircase to the upstairs primary that boasts vaulted ceilings, mirrored wardrobes with built-ins and a large private terrace with sea views and if that's not enough you have a large bathroom with a massive pan shower. Residents can also enjoy the communal swimming pool, providing a perfect spot to cool off and relax in the sun. This exquisite family home has first class accommodations and lacks no attention to detail! A must see!