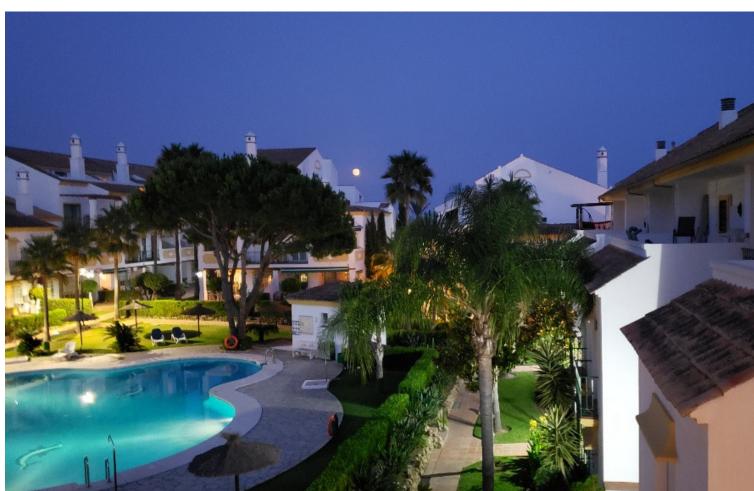

## Sales - Apartment - Carib Playa 799.000€

Carib Playa Apartment

Community: 3,600 EUR / year IBI: 1,195 EUR / year Rubbish: 185 EUR / year

3

3

210 m2

Welcome to Carib Playa Marbella. This completely renovated duplex penthouse is truly a hidden gem that combines luxury, comfort and a prime location. It just doesn't get better than this. Perfectly located within walking distance to the best beaches, shops and restaurants in Elviria not to mention 15 minutes from Marbella Old Town and Puerto Banus. As you enter this renovated gem you have a lift to your own private landing. The main floor features a spacious and bright living room and dining area with vaulted ceilings and a fireplace. Additionally this lovely room is accompanied by a large terrace off the living area and the kitchen is fully equipped with state of the art Siemens and Bosch appliances and granite counter tops which offer a functional and stylish space for culinary enthusiasts. The main attraction yet to be mentioned is the massive terrace off the kitchen allowing another lounge and dining area with barbecue and storage. This duplex provides three spacious bedrooms and three full bathrooms. There is a primary bedroom with en-suite bathroom and shower off the living room with two large mirrored wardrobes with built-ins and a Juliet balcony with french doors. The other bedroom on the main floor is off the entry foyer and has mirrored wardrobes with built-ins as well and a separate shower and toilet for guests. As you ascend the glass staircase to the upstairs primary that boasts vaulted ceilings, mirrored wardrobes with built-ins and a large private terrace with sea views and if that's not enough you have a large bathroom with a massive pan shower. Residents can also enjoy the communal swimming pool, providing a perfect spot to cool off and relax in the sun. This exquisite family home has first class accommodations and lacks no attention to detail! A must see!