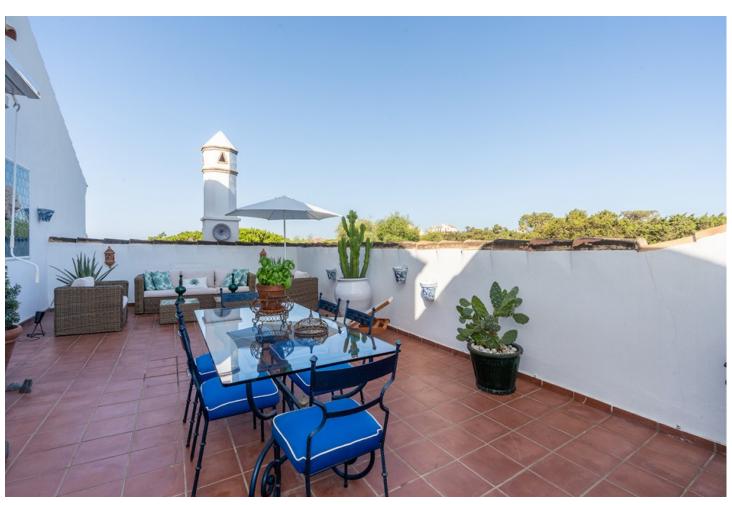

## Sales - Apartment - Carib Playa 799.000€

Carib Playa Apartment

Community: 3,600 EUR / year IBI: 1,195 EUR / year Rubbish: 185 EUR / year

3

3

210 m2

Welcome to Carib Playa Marbella. This completely renovated duplex penthouse is truly a hidden gem that combines luxury, comfort and a prime location. It just doesn't get better than this. Perfectly located within walking distance to the best beaches, shops and restaurants in Elviria not to mention 15 minutes from Marbella Old Town and Puerto Banus. As you enter this renovated gem you have a lift to your own private landing. The main floor features a spacious and bright living room and dining area with vaulted ceilings and a fireplace. Additionally this lovely room is accompanied by a large terrace off the living area and the kitchen is fully equipped with state of the art Siemens and Bosch appliances and granite counter tops which offer a functional and stylish space for culinary enthusiasts. The main attraction yet to be mentioned is the massive terrace off the kitchen allowing another lounge and dining area with barbecue and storage. This duplex provides three spacious bedrooms and three full bathrooms. There is a primary bedroom with en-suite bathroom and shower off the living room with two large mirrored wardrobes with built-ins and a Juliet balcony with french doors. The other bedroom on the main floor is off the entry foyer and has mirrored wardrobes with built-ins as well and a separate shower and toilet for guests. As you ascend the glass staircase to the upstairs primary that boasts vaulted ceilings, mirrored wardrobes with built-ins and a large private terrace with sea views and if that's not enough you have a large bathroom with a massive pan shower. Residents can also enjoy the communal swimming pool, providing a perfect spot to cool off and relax in the sun. This exquisite family home has first class accommodations and lacks no attention to detail! A must see!