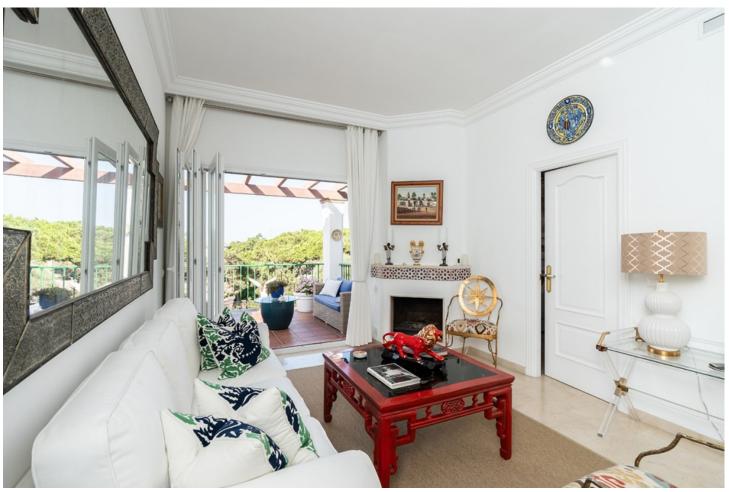

## Sales - Apartment - Carib Playa 799.000€

Carib Playa Apartment

Community: 3,600 EUR / year IBI: 1,195 EUR / year Rubbish: 185 EUR / year

3

3

210 m2

Welcome to Carib Playa Marbella. This completely renovated duplex penthouse is truly a hidden gem that combines luxury, comfort and a prime location. It just doesn't get better than this. Perfectly located within walking distance to the best beaches, shops and restaurants in Elviria not to mention 15 minutes from Marbella Old Town and Puerto Banus. As you enter this renovated gem you have a lift to your own private landing. The main floor features a spacious and bright living room and dining area with vaulted ceilings and a fireplace. Additionally this lovely room is accompanied by a large terrace off the living area and the kitchen is fully equipped with state of the art Siemens and Bosch appliances and granite counter tops which offer a functional and stylish space for culinary enthusiasts. The main attraction yet to be mentioned is the massive terrace off the kitchen allowing another lounge and dining area with barbecue and storage. This duplex provides three spacious bedrooms and three full bathrooms. There is a primary bedroom with en-suite bathroom and shower off the living room with two large mirrored wardrobes with built-ins and a Juliet balcony with french doors. The other bedroom on the main floor is off the entry foyer and has mirrored wardrobes with built-ins as well and a separate shower and toilet for guests. As you ascend the glass staircase to the upstairs primary that boasts vaulted ceilings, mirrored wardrobes with built-ins and a large private terrace with sea views and if that's not enough you have a large bathroom with a massive pan shower. Residents can also enjoy the communal swimming pool, providing a perfect spot to cool off and relax in the sun. This exquisite family home has first class accommodations and lacks no attention to detail! A must see!