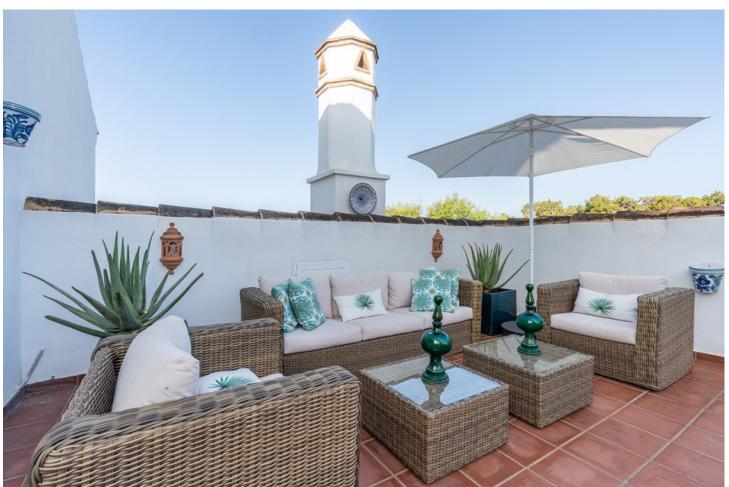

## Sales - Apartment - Carib Playa 799.000€

Carib Playa Apartment

Community: 3,600 EUR / year IBI: 1,195 EUR / year Rubbish: 185 EUR / year

3

3

210 m2

Welcome to Carib Playa Marbella. This completely renovated duplex penthouse is truly a hidden gem that combines luxury, comfort and a prime location. It just doesn't get better than this. Perfectly located within walking distance to the best beaches, shops and restaurants in Elviria not to mention 15 minutes from Marbella Old Town and Puerto Banus. As you enter this renovated gem you have a lift to your own private landing. The main floor features a spacious and bright living room and dining area with vaulted ceilings and a fireplace. Additionally this lovely room is accompanied by a large terrace off the living area and the kitchen is fully equipped with state of the art Siemens and Bosch appliances and granite counter tops which offer a functional and stylish space for culinary enthusiasts. The main attraction yet to be mentioned is the massive terrace off the kitchen allowing another lounge and dining area with barbecue and storage. This duplex provides three spacious bedrooms and three full bathrooms. There is a primary bedroom with en-suite bathroom and shower off the living room with two large mirrored wardrobes with built-ins and a Juliet balcony with french doors. The other bedroom on the main floor is off the entry foyer and has mirrored wardrobes with built-ins as well and a separate shower and toilet for guests. As you ascend the glass staircase to the upstairs primary that boasts vaulted ceilings, mirrored wardrobes with built-ins and a large private terrace with sea views and if that's not enough you have a large bathroom with a massive pan shower. Residents can also enjoy the communal swimming pool, providing a perfect spot to cool off and relax in the sun. This exquisite family home has first class accommodations and lacks no attention to detail! A must see!