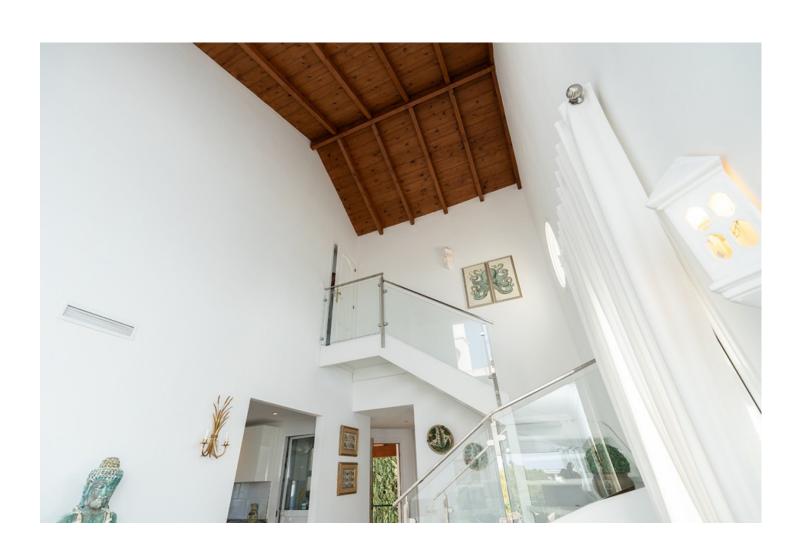

## Sales - Apartment - Carib Playa 799.000€

Carib Playa Apartment

Community: 3,600 EUR / year IBI: 1,195 EUR / year Rubbish: 185 EUR / year

3

3

210 m2

Welcome to Carib Playa Marbella. This completely renovated duplex penthouse is truly a hidden gem that combines luxury, comfort and a prime location. It just doesn't get better than this. Perfectly located within walking distance to the best beaches, shops and restaurants in Elviria not to mention 15 minutes from Marbella Old Town and Puerto Banus. As you enter this renovated gem you have a lift to your own private landing. The main floor features a spacious and bright living room and dining area with vaulted ceilings and a fireplace. Additionally this lovely room is accompanied by a large terrace off the living area and the kitchen is fully equipped with state of the art Siemens and Bosch appliances and granite counter tops which offer a functional and stylish space for culinary enthusiasts. The main attraction yet to be mentioned is the massive terrace off the kitchen allowing another lounge and dining area with barbecue and storage. This duplex provides three spacious bedrooms and three full bathrooms. There is a primary bedroom with en-suite bathroom and shower off the living room with two large mirrored wardrobes with built-ins and a Juliet balcony with french doors. The other bedroom on the main floor is off the entry foyer and has mirrored wardrobes with built-ins as well and a separate shower and toilet for guests. As you ascend the glass staircase to the upstairs primary that boasts vaulted ceilings, mirrored wardrobes with built-ins and a large private terrace with sea views and if that's not enough you have a large bathroom with a massive pan shower. Residents can also enjoy the communal swimming pool, providing a perfect spot to cool off and relax in the sun. This exquisite family home has first class accommodations and lacks no attention to detail! A must see!