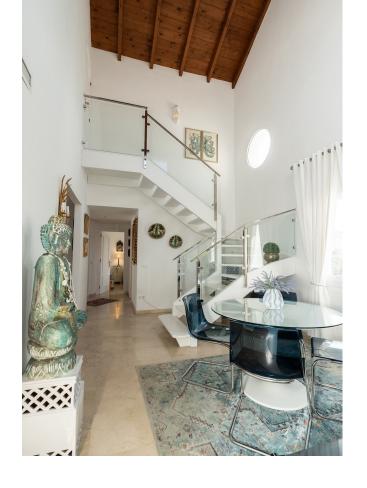

## Sales - Apartment - Carib Playa 799.000€

Carib Playa Apartment

Community: 3,600 EUR / year IBI: 1,195 EUR / year Rubbish: 185 EUR / year

3

3

210 m2

Welcome to Carib Playa Marbella. This completely renovated duplex penthouse is truly a hidden gem that combines luxury, comfort and a prime location. It just doesn't get better than this. Perfectly located within walking distance to the best beaches, shops and restaurants in Elviria not to mention 15 minutes from Marbella Old Town and Puerto Banus. As you enter this renovated gem you have a lift to your own private landing. The main floor features a spacious and bright living room and dining area with vaulted ceilings and a fireplace. Additionally this lovely room is accompanied by a large terrace off the living area and the kitchen is fully equipped with state of the art Siemens and Bosch appliances and granite counter tops which offer a functional and stylish space for culinary enthusiasts. The main attraction yet to be mentioned is the massive terrace off the kitchen allowing another lounge and dining area with barbecue and storage. This duplex provides three spacious bedrooms and three full bathrooms. There is a primary bedroom with en-suite bathroom and shower off the living room with two large mirrored wardrobes with built-ins and a Juliet balcony with french doors. The other bedroom on the main floor is off the entry foyer and has mirrored wardrobes with built-ins as well and a separate shower and toilet for guests. As you ascend the glass staircase to the upstairs primary that boasts vaulted ceilings, mirrored wardrobes with built-ins and a large private terrace with sea views and if that's not enough you have a large bathroom with a massive pan shower. Residents can also enjoy the communal swimming pool, providing a perfect spot to cool off and relax in the sun. This exquisite family home has first class accommodations and lacks no attention to detail! A must see!