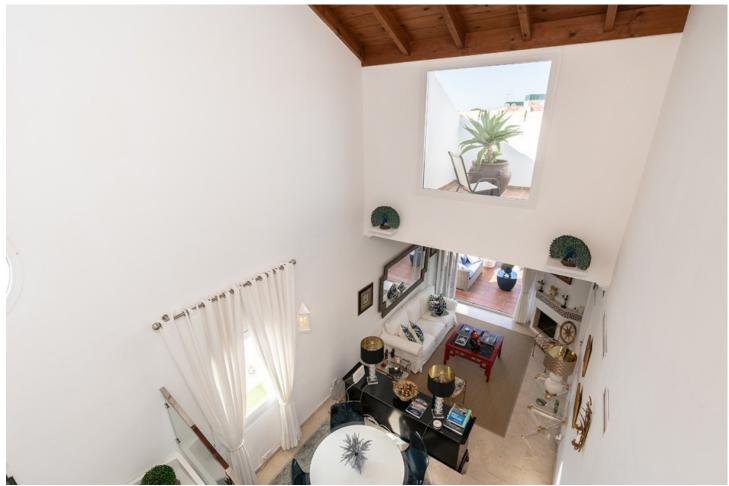

## Sales - Apartment - Carib Playa 799.000€

Carib Playa Apartment

Community: 3,600 EUR / year IBI: 1,195 EUR / year Rubbish: 185 EUR / year

3

3

210 m2

Welcome to Carib Playa Marbella. This completely renovated duplex penthouse is truly a hidden gem that combines luxury, comfort and a prime location. It just doesn't get better than this. Perfectly located within walking distance to the best beaches, shops and restaurants in Elviria not to mention 15 minutes from Marbella Old Town and Puerto Banus. As you enter this renovated gem you have a lift to your own private landing. The main floor features a spacious and bright living room and dining area with vaulted ceilings and a fireplace. Additionally this lovely room is accompanied by a large terrace off the living area and the kitchen is fully equipped with state of the art Siemens and Bosch appliances and granite counter tops which offer a functional and stylish space for culinary enthusiasts. The main attraction yet to be mentioned is the massive terrace off the kitchen allowing another lounge and dining area with barbecue and storage. This duplex provides three spacious bedrooms and three full bathrooms. There is a primary bedroom with en-suite bathroom and shower off the living room with two large mirrored wardrobes with built-ins and a Juliet balcony with french doors. The other bedroom on the main floor is off the entry foyer and has mirrored wardrobes with built-ins as well and a separate shower and toilet for guests. As you ascend the glass staircase to the upstairs primary that boasts vaulted ceilings, mirrored wardrobes with built-ins and a large private terrace with sea views and if that's not enough you have a large bathroom with a massive pan shower. Residents can also enjoy the communal swimming pool, providing a perfect spot to cool off and relax in the sun. This exquisite family home has first class accommodations and lacks no attention to detail! A must see!