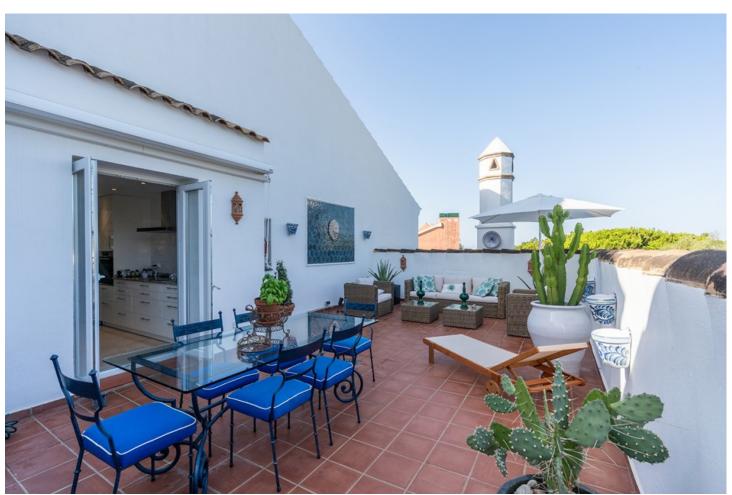

## Sales - Apartment - Carib Playa 799.000€

Carib Playa Apartment

Community: 3,600 EUR / year IBI: 1,195 EUR / year Rubbish: 185 EUR / year

3

3

210 m2

Welcome to Carib Playa Marbella. This completely renovated duplex penthouse is truly a hidden gem that combines luxury, comfort and a prime location. It just doesn't get better than this. Perfectly located within walking distance to the best beaches, shops and restaurants in Elviria not to mention 15 minutes from Marbella Old Town and Puerto Banus. As you enter this renovated gem you have a lift to your own private landing. The main floor features a spacious and bright living room and dining area with vaulted ceilings and a fireplace. Additionally this lovely room is accompanied by a large terrace off the living area and the kitchen is fully equipped with state of the art Siemens and Bosch appliances and granite counter tops which offer a functional and stylish space for culinary enthusiasts. The main attraction yet to be mentioned is the massive terrace off the kitchen allowing another lounge and dining area with barbecue and storage. This duplex provides three spacious bedrooms and three full bathrooms. There is a primary bedroom with en-suite bathroom and shower off the living room with two large mirrored wardrobes with built-ins and a Juliet balcony with french doors. The other bedroom on the main floor is off the entry foyer and has mirrored wardrobes with built-ins as well and a separate shower and toilet for guests. As you ascend the glass staircase to the upstairs primary that boasts vaulted ceilings, mirrored wardrobes with built-ins and a large private terrace with sea views and if that's not enough you have a large bathroom with a massive pan shower. Residents can also enjoy the communal swimming pool, providing a perfect spot to cool off and relax in the sun. This exquisite family home has first class accommodations and lacks no attention to detail! A must see!