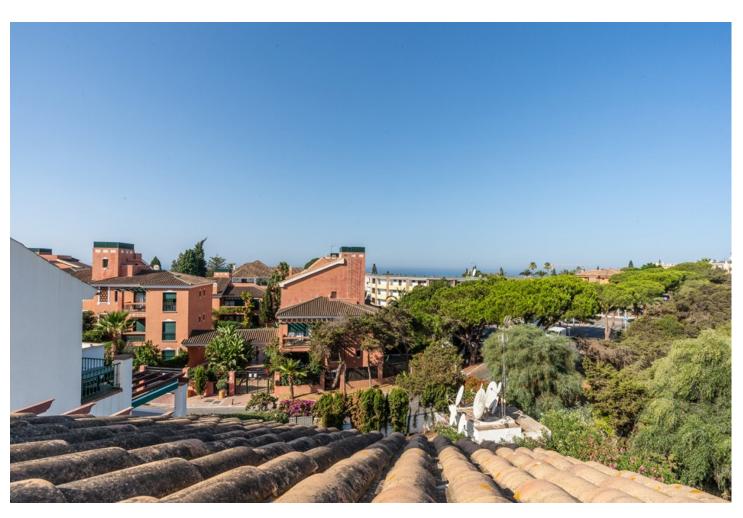

## Sales - Apartment - Carib Playa 799.000€

Carib Playa Apartment

Community: 3,600 EUR / year IBI: 1,195 EUR / year Rubbish: 185 EUR / year

3

3

210 m2

Welcome to Carib Playa Marbella. This completely renovated duplex penthouse is truly a hidden gem that combines luxury, comfort and a prime location. It just doesn't get better than this. Perfectly located within walking distance to the best beaches, shops and restaurants in Elviria not to mention 15 minutes from Marbella Old Town and Puerto Banus. As you enter this renovated gem you have a lift to your own private landing. The main floor features a spacious and bright living room and dining area with vaulted ceilings and a fireplace. Additionally this lovely room is accompanied by a large terrace off the living area and the kitchen is fully equipped with state of the art Siemens and Bosch appliances and granite counter tops which offer a functional and stylish space for culinary enthusiasts. The main attraction yet to be mentioned is the massive terrace off the kitchen allowing another lounge and dining area with barbecue and storage. This duplex provides three spacious bedrooms and three full bathrooms. There is a primary bedroom with en-suite bathroom and shower off the living room with two large mirrored wardrobes with built-ins and a Juliet balcony with french doors. The other bedroom on the main floor is off the entry foyer and has mirrored wardrobes with built-ins as well and a separate shower and toilet for guests. As you ascend the glass staircase to the upstairs primary that boasts vaulted ceilings, mirrored wardrobes with built-ins and a large private terrace with sea views and if that's not enough you have a large bathroom with a massive pan shower. Residents can also enjoy the communal swimming pool, providing a perfect spot to cool off and relax in the sun. This exquisite family home has first class accommodations and lacks no attention to detail! A must see!