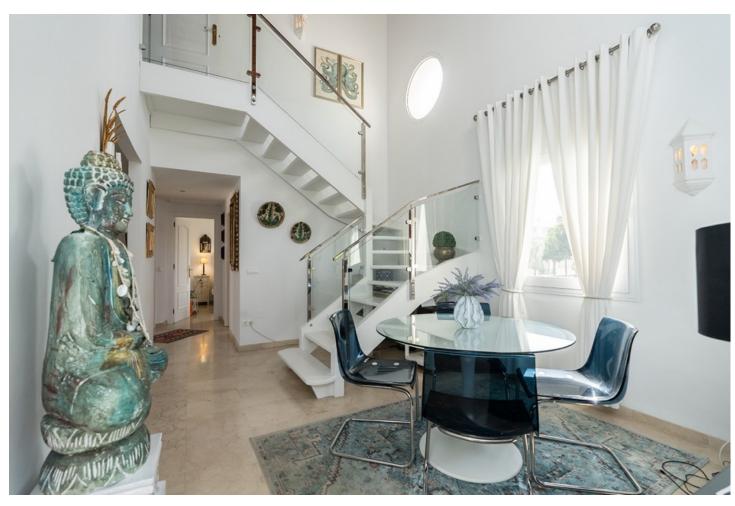

## Sales - Apartment - Carib Playa 799.000€

Carib Playa Apartment

Community: 3,600 EUR / year IBI: 1,195 EUR / year Rubbish: 185 EUR / year

3

3

210 m2

Welcome to Carib Playa Marbella. This completely renovated duplex penthouse is truly a hidden gem that combines luxury, comfort and a prime location. It just doesn't get better than this. Perfectly located within walking distance to the best beaches, shops and restaurants in Elviria not to mention 15 minutes from Marbella Old Town and Puerto Banus. As you enter this renovated gem you have a lift to your own private landing. The main floor features a spacious and bright living room and dining area with vaulted ceilings and a fireplace. Additionally this lovely room is accompanied by a large terrace off the living area and the kitchen is fully equipped with state of the art Siemens and Bosch appliances and granite counter tops which offer a functional and stylish space for culinary enthusiasts. The main attraction yet to be mentioned is the massive terrace off the kitchen allowing another lounge and dining area with barbecue and storage. This duplex provides three spacious bedrooms and three full bathrooms. There is a primary bedroom with en-suite bathroom and shower off the living room with two large mirrored wardrobes with built-ins and a Juliet balcony with french doors. The other bedroom on the main floor is off the entry foyer and has mirrored wardrobes with built-ins as well and a separate shower and toilet for guests. As you ascend the glass staircase to the upstairs primary that boasts vaulted ceilings, mirrored wardrobes with built-ins and a large private terrace with sea views and if that's not enough you have a large bathroom with a massive pan shower. Residents can also enjoy the communal swimming pool, providing a perfect spot to cool off and relax in the sun. This exquisite family home has first class accommodations and lacks no attention to detail! A must see!