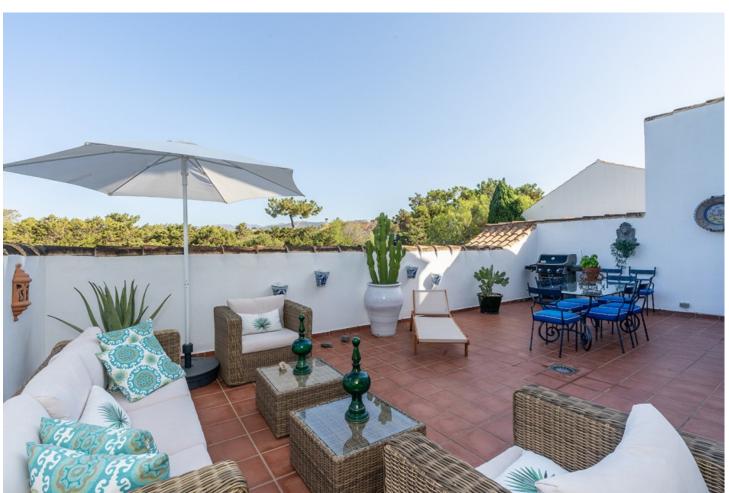

## Sales - Apartment - Carib Playa 799.000€

Carib Playa Apartment

Community: 3,600 EUR / year IBI: 1,195 EUR / year Rubbish: 185 EUR / year

3

3

210 m2

Welcome to Carib Playa Marbella. This completely renovated duplex penthouse is truly a hidden gem that combines luxury, comfort and a prime location. It just doesn't get better than this. Perfectly located within walking distance to the best beaches, shops and restaurants in Elviria not to mention 15 minutes from Marbella Old Town and Puerto Banus. As you enter this renovated gem you have a lift to your own private landing. The main floor features a spacious and bright living room and dining area with vaulted ceilings and a fireplace. Additionally this lovely room is accompanied by a large terrace off the living area and the kitchen is fully equipped with state of the art Siemens and Bosch appliances and granite counter tops which offer a functional and stylish space for culinary enthusiasts. The main attraction yet to be mentioned is the massive terrace off the kitchen allowing another lounge and dining area with barbecue and storage. This duplex provides three spacious bedrooms and three full bathrooms. There is a primary bedroom with en-suite bathroom and shower off the living room with two large mirrored wardrobes with built-ins and a Juliet balcony with french doors. The other bedroom on the main floor is off the entry foyer and has mirrored wardrobes with built-ins as well and a separate shower and toilet for guests. As you ascend the glass staircase to the upstairs primary that boasts vaulted ceilings, mirrored wardrobes with built-ins and a large private terrace with sea views and if that's not enough you have a large bathroom with a massive pan shower. Residents can also enjoy the communal swimming pool, providing a perfect spot to cool off and relax in the sun. This exquisite family home has first class accommodations and lacks no attention to detail! A must see!