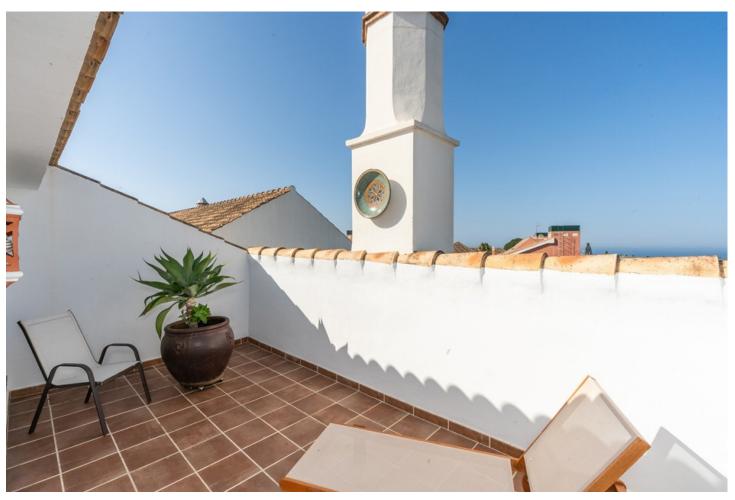

## Sales - Apartment - Carib Playa 799.000€

Carib Playa Apartment

Community: 3,600 EUR / year IBI: 1,195 EUR / year Rubbish: 185 EUR / year

3

3

210 m2

Welcome to Carib Playa Marbella. This completely renovated duplex penthouse is truly a hidden gem that combines luxury, comfort and a prime location. It just doesn't get better than this. Perfectly located within walking distance to the best beaches, shops and restaurants in Elviria not to mention 15 minutes from Marbella Old Town and Puerto Banus. As you enter this renovated gem you have a lift to your own private landing. The main floor features a spacious and bright living room and dining area with vaulted ceilings and a fireplace. Additionally this lovely room is accompanied by a large terrace off the living area and the kitchen is fully equipped with state of the art Siemens and Bosch appliances and granite counter tops which offer a functional and stylish space for culinary enthusiasts. The main attraction yet to be mentioned is the massive terrace off the kitchen allowing another lounge and dining area with barbecue and storage. This duplex provides three spacious bedrooms and three full bathrooms. There is a primary bedroom with en-suite bathroom and shower off the living room with two large mirrored wardrobes with built-ins and a Juliet balcony with french doors. The other bedroom on the main floor is off the entry foyer and has mirrored wardrobes with built-ins as well and a separate shower and toilet for guests. As you ascend the glass staircase to the upstairs primary that boasts vaulted ceilings, mirrored wardrobes with built-ins and a large private terrace with sea views and if that's not enough you have a large bathroom with a massive pan shower. Residents can also enjoy the communal swimming pool, providing a perfect spot to cool off and relax in the sun. This exquisite family home has first class accommodations and lacks no attention to detail! A must see!