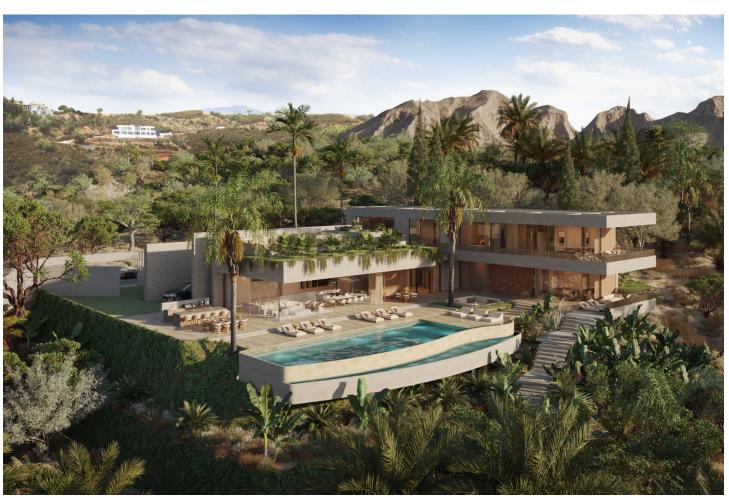

## Sales - Plot - Benahavís 1.750.000€

Benahavís Plot

Community: 3,240 EUR / year IBI: 1,391 EUR / year

737 m2

4927 m2

UNIQUE PLOT WITH PROJECT AND LICENSE IN MARBELLA CLUB GOLF Discover this extraordinary 4,927 m² plot & project with a granted building license in the heart of in the exclusive Marbella Club Golf Resort, offering stunning sea views extending to the African coast. The plot includes a state-of-the-art villa project designed by Archidom Architects, with a building permit and ready for construction of a luxury villa with 737 m² of living space plus terraces, 6 bedrooms, 8 bathrooms, a cinema room, gym, sauna, and more. Marbella Club Golf is one of Spain's most exclusive urbanizations, featuring a gated community with robust security. The world-class golf course exceeds expectations, and the Riding Stables, host of the Spanish Show Jumping Championships, offer exciting activities for horse enthusiasts. The charming thatched Marbella Club House overlooks the golf courses, providing a perfect setting to relax and enjoy. The resort's restaurant is celebrated for its exceptional service and cuisine. Plot Price: 1.750.000[]. Estimated Building Cost: 2.500.000[]. Exit Price: 7.000.000[]