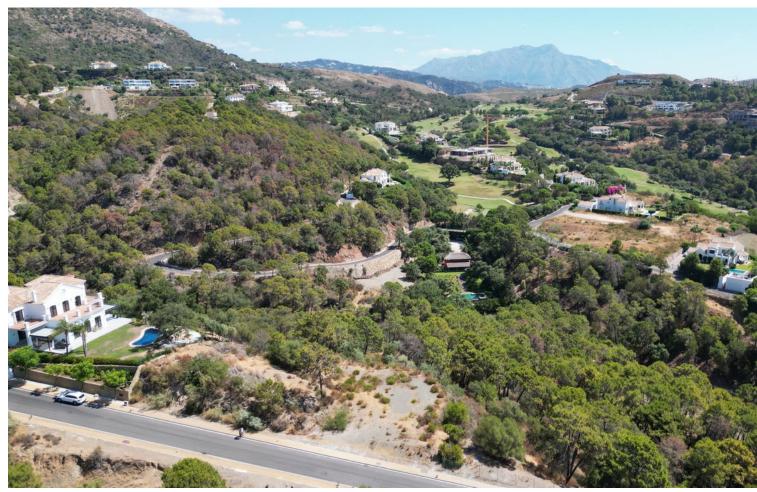

## Sales - Plot - Benahavís 1.750.000€

Benahavís Plot

Community: 3,240 EUR / year IBI: 1,391 EUR / year

737 m2

4927 m2

UNIQUE PLOT WITH PROJECT AND LICENSE IN MARBELLA CLUB GOLF Discover this extraordinary 4,927 m² plot & project with a granted building license in the heart of in the exclusive Marbella Club Golf Resort, offering stunning sea views extending to the African coast. The plot includes a state-of-the-art villa project designed by Archidom Architects, with a building permit and ready for construction of a luxury villa with 737 m² of living space plus terraces, 6 bedrooms, 8 bathrooms, a cinema room, gym, sauna, and more. Marbella Club Golf is one of Spain's most exclusive urbanizations, featuring a gated community with robust security. The world-class golf course exceeds expectations, and the Riding Stables, host of the Spanish Show Jumping Championships, offer exciting activities for horse enthusiasts. The charming thatched Marbella Club House overlooks the golf courses, providing a perfect setting to relax and enjoy. The resort's restaurant is celebrated for its exceptional service and cuisine. Plot Price: 1.750.000[]. Estimated Building Cost: 2.500.000[]. Exit Price: 7.000.000[]