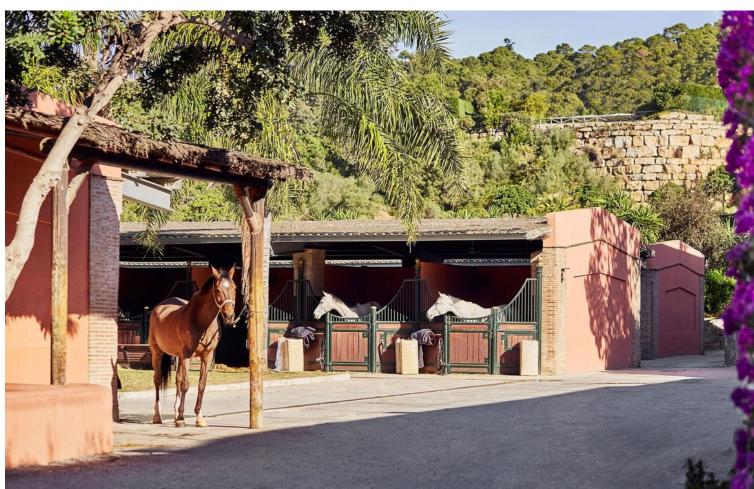

## Sales - Plot - Benahavís 1.750.000€

Benahavís Plot

Community: 3,240 EUR / year IBI: 1,391 EUR / year

737 m2

4927 m2

UNIQUE PLOT WITH PROJECT AND LICENSE IN MARBELLA CLUB GOLF Discover this extraordinary 4,927 m² plot & project with a granted building license in the heart of in the exclusive Marbella Club Golf Resort, offering stunning sea views extending to the African coast. The plot includes a state-of-the-art villa project designed by Archidom Architects, with a building permit and ready for construction of a luxury villa with 737 m² of living space plus terraces, 6 bedrooms, 8 bathrooms, a cinema room, gym, sauna, and more. Marbella Club Golf is one of Spain's most exclusive urbanizations, featuring a gated community with robust security. The world-class golf course exceeds expectations, and the Riding Stables, host of the Spanish Show Jumping Championships, offer exciting activities for horse enthusiasts. The charming thatched Marbella Club House overlooks the golf courses, providing a perfect setting to relax and enjoy. The resort's restaurant is celebrated for its exceptional service and cuisine. Plot Price: 1.750.000[]. Estimated Building Cost: 2.500.000[]. Exit Price: 7.000.000[]