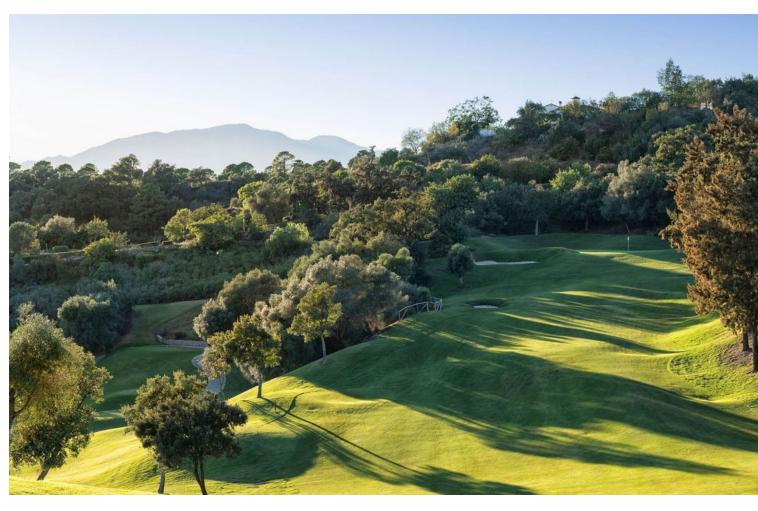

## Sales - Plot - Benahavís 1.750.000€

Benahavís Plot

Community: 3,240 EUR / year IBI: 1,391 EUR / year

737 m2

4927 m2

UNIQUE PLOT WITH PROJECT AND LICENSE IN MARBELLA CLUB GOLF Discover this extraordinary 4,927 m² plot & project with a granted building license in the heart of in the exclusive Marbella Club Golf Resort, offering stunning sea views extending to the African coast. The plot includes a state-of-the-art villa project designed by Archidom Architects, with a building permit and ready for construction of a luxury villa with 737 m² of living space plus terraces, 6 bedrooms, 8 bathrooms, a cinema room, gym, sauna, and more. Marbella Club Golf is one of Spain's most exclusive urbanizations, featuring a gated community with robust security. The world-class golf course exceeds expectations, and the Riding Stables, host of the Spanish Show Jumping Championships, offer exciting activities for horse enthusiasts. The charming thatched Marbella Club House overlooks the golf courses, providing a perfect setting to relax and enjoy. The resort's restaurant is celebrated for its exceptional service and cuisine. Plot Price: 1.750.000[]. Estimated Building Cost: 2.500.000[]. Exit Price: 7.000.000[]