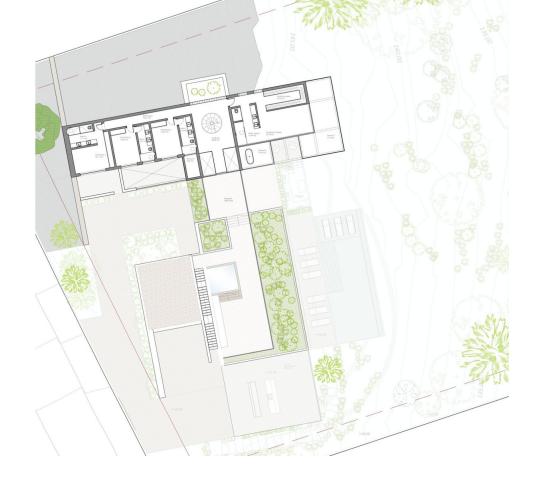

## Sales - Plot - Benahavís 1.750.000€

Benahavís Plot

Community: 3,240 EUR / year IBI: 1,391 EUR / year

737 m2

4927 m2

UNIQUE PLOT WITH PROJECT AND LICENSE IN MARBELLA CLUB GOLF Discover this extraordinary 4,927 m² plot & project with a granted building license in the heart of in the exclusive Marbella Club Golf Resort, offering stunning sea views extending to the African coast. The plot includes a state-of-the-art villa project designed by Archidom Architects, with a building permit and ready for construction of a luxury villa with 737 m² of living space plus terraces, 6 bedrooms, 8 bathrooms, a cinema room, gym, sauna, and more. Marbella Club Golf is one of Spain's most exclusive urbanizations, featuring a gated community with robust security. The world-class golf course exceeds expectations, and the Riding Stables, host of the Spanish Show Jumping Championships, offer exciting activities for horse enthusiasts. The charming thatched Marbella Club House overlooks the golf courses, providing a perfect setting to relax and enjoy. The resort's restaurant is celebrated for its exceptional service and cuisine. Plot Price: 1.750.000[]. Estimated Building Cost: 2.500.000[]. Exit Price: 7.000.000[]