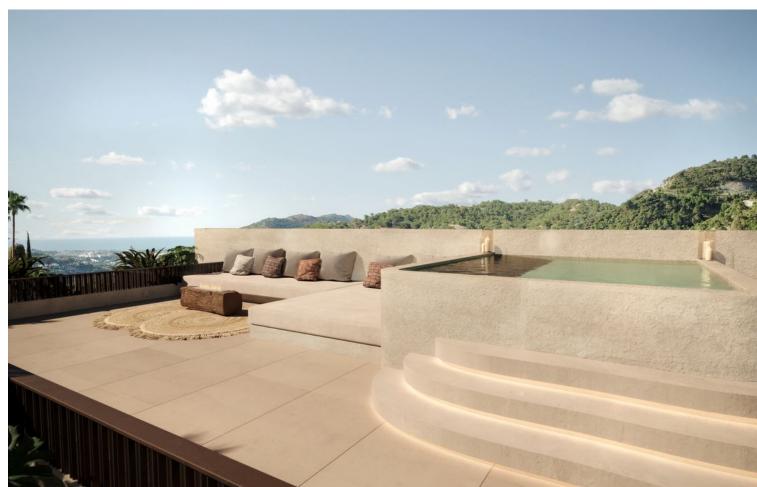

## Sales - Plot - Benahavís 1.750.000€

Benahavís Plot

Community: 3,240 EUR / year IBI: 1,391 EUR / year

737 m2

4927 m2

UNIQUE PLOT WITH PROJECT AND LICENSE IN MARBELLA CLUB GOLF Discover this extraordinary 4,927 m² plot & project with a granted building license in the heart of in the exclusive Marbella Club Golf Resort, offering stunning sea views extending to the African coast. The plot includes a state-of-the-art villa project designed by Archidom Architects, with a building permit and ready for construction of a luxury villa with 737 m² of living space plus terraces, 6 bedrooms, 8 bathrooms, a cinema room, gym, sauna, and more. Marbella Club Golf is one of Spain's most exclusive urbanizations, featuring a gated community with robust security. The world-class golf course exceeds expectations, and the Riding Stables, host of the Spanish Show Jumping Championships, offer exciting activities for horse enthusiasts. The charming thatched Marbella Club House overlooks the golf courses, providing a perfect setting to relax and enjoy. The resort's restaurant is celebrated for its exceptional service and cuisine. Plot Price: 1.750.000[]. Estimated Building Cost: 2.500.000[]. Exit Price: 7.000.000[]