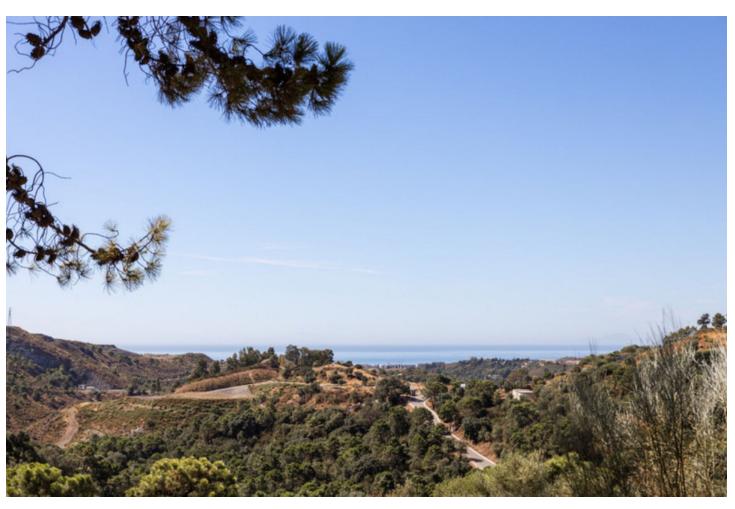

## Sales - Plot - Benahavís 1.750.000€

Benahavís Plot

Community: 3,240 EUR / year IBI: 1,391 EUR / year

737 m2

4927 m2

UNIQUE PLOT WITH PROJECT AND LICENSE IN MARBELLA CLUB GOLF Discover this extraordinary 4,927 m² plot & project with a granted building license in the heart of in the exclusive Marbella Club Golf Resort, offering stunning sea views extending to the African coast. The plot includes a state-of-the-art villa project designed by Archidom Architects, with a building permit and ready for construction of a luxury villa with 737 m² of living space plus terraces, 6 bedrooms, 8 bathrooms, a cinema room, gym, sauna, and more. Marbella Club Golf is one of Spain's most exclusive urbanizations, featuring a gated community with robust security. The world-class golf course exceeds expectations, and the Riding Stables, host of the Spanish Show Jumping Championships, offer exciting activities for horse enthusiasts. The charming thatched Marbella Club House overlooks the golf courses, providing a perfect setting to relax and enjoy. The resort's restaurant is celebrated for its exceptional service and cuisine. Plot Price: 1.750.000[]. Estimated Building Cost: 2.500.000[]. Exit Price: 7.000.000[]