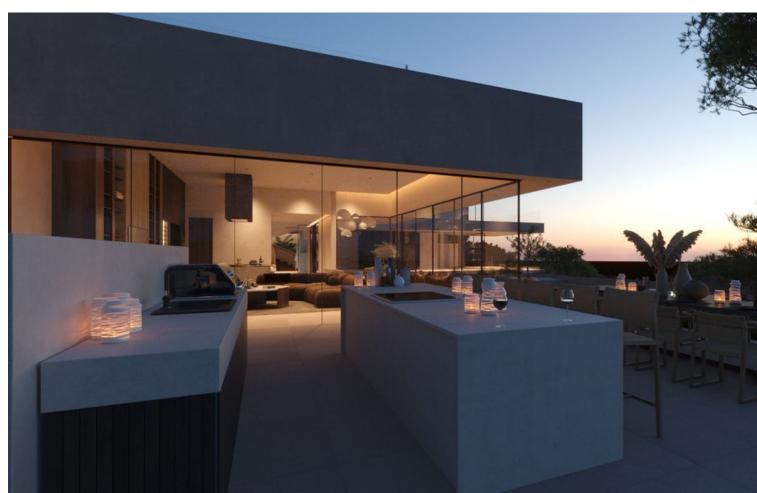

## Sales - Plot - Benahavís 1.750.000€

Benahavís Plot

Community: 3,240 EUR / year IBI: 1,391 EUR / year

737 m2

4927 m2

UNIQUE PLOT WITH PROJECT AND LICENSE IN MARBELLA CLUB GOLF Discover this extraordinary 4,927 m² plot & project with a granted building license in the heart of in the exclusive Marbella Club Golf Resort, offering stunning sea views extending to the African coast. The plot includes a state-of-the-art villa project designed by Archidom Architects, with a building permit and ready for construction of a luxury villa with 737 m² of living space plus terraces, 6 bedrooms, 8 bathrooms, a cinema room, gym, sauna, and more. Marbella Club Golf is one of Spain's most exclusive urbanizations, featuring a gated community with robust security. The world-class golf course exceeds expectations, and the Riding Stables, host of the Spanish Show Jumping Championships, offer exciting activities for horse enthusiasts. The charming thatched Marbella Club House overlooks the golf courses, providing a perfect setting to relax and enjoy. The resort's restaurant is celebrated for its exceptional service and cuisine. Plot Price: 1.750.000[]. Estimated Building Cost: 2.500.000[]. Exit Price: 7.000.000[]