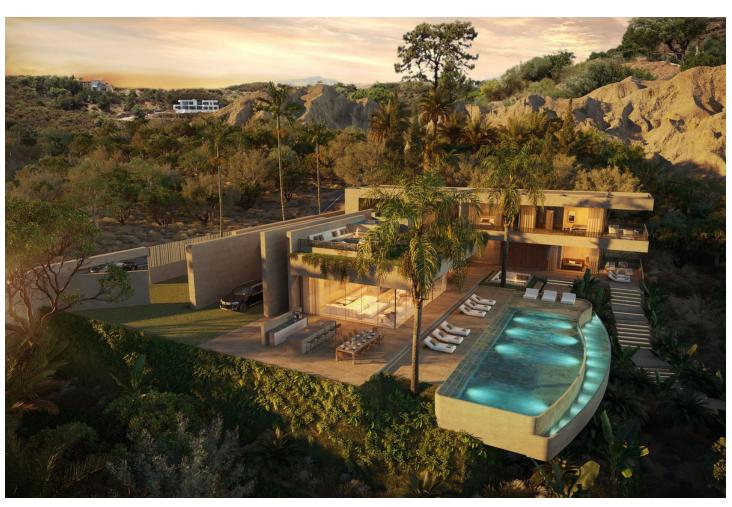

## Sales - Plot - Benahavís 1.750.000€

Benahavís Plot

Community: 3,240 EUR / year IBI: 1,391 EUR / year

737 m2

4927 m2

UNIQUE PLOT WITH PROJECT AND LICENSE IN MARBELLA CLUB GOLF Discover this extraordinary 4,927 m² plot & project with a granted building license in the heart of in the exclusive Marbella Club Golf Resort, offering stunning sea views extending to the African coast. The plot includes a state-of-the-art villa project designed by Archidom Architects, with a building permit and ready for construction of a luxury villa with 737 m² of living space plus terraces, 6 bedrooms, 8 bathrooms, a cinema room, gym, sauna, and more. Marbella Club Golf is one of Spain's most exclusive urbanizations, featuring a gated community with robust security. The world-class golf course exceeds expectations, and the Riding Stables, host of the Spanish Show Jumping Championships, offer exciting activities for horse enthusiasts. The charming thatched Marbella Club House overlooks the golf courses, providing a perfect setting to relax and enjoy. The resort's restaurant is celebrated for its exceptional service and cuisine. Plot Price: 1.750.000[]. Estimated Building Cost: 2.500.000[]. Exit Price: 7.000.000[]