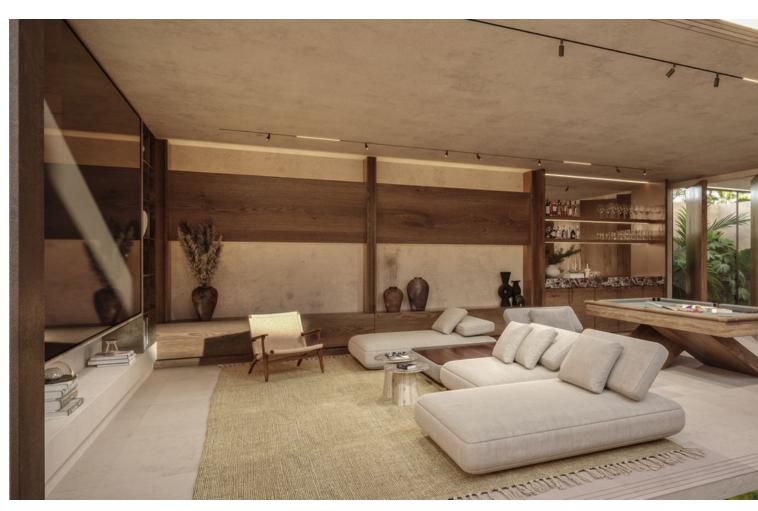

## Sales - Plot - Benahavís 1.750.000€

Benahavís Plot

Community: 3,240 EUR / year IBI: 1,391 EUR / year

737 m2

4927 m2

UNIQUE PLOT WITH PROJECT AND LICENSE IN MARBELLA CLUB GOLF Discover this extraordinary 4,927 m² plot & project with a granted building license in the heart of in the exclusive Marbella Club Golf Resort, offering stunning sea views extending to the African coast. The plot includes a state-of-the-art villa project designed by Archidom Architects, with a building permit and ready for construction of a luxury villa with 737 m² of living space plus terraces, 6 bedrooms, 8 bathrooms, a cinema room, gym, sauna, and more. Marbella Club Golf is one of Spain's most exclusive urbanizations, featuring a gated community with robust security. The world-class golf course exceeds expectations, and the Riding Stables, host of the Spanish Show Jumping Championships, offer exciting activities for horse enthusiasts. The charming thatched Marbella Club House overlooks the golf courses, providing a perfect setting to relax and enjoy. The resort's restaurant is celebrated for its exceptional service and cuisine. Plot Price: 1.750.000[]. Estimated Building Cost: 2.500.000[]. Exit Price: 7.000.000[]