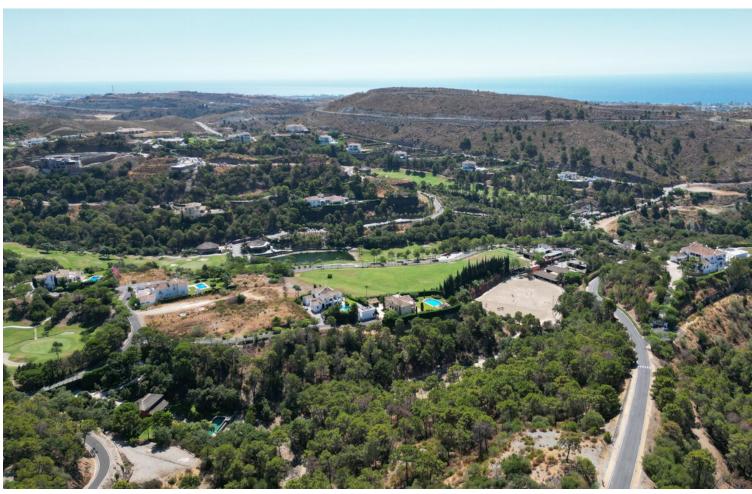

## Sales - Plot - Benahavís 1.750.000€

Benahavís Plot

Community: 3,240 EUR / year IBI: 1,391 EUR / year

737 m2

4927 m2

UNIQUE PLOT WITH PROJECT AND LICENSE IN MARBELLA CLUB GOLF Discover this extraordinary 4,927 m² plot & project with a granted building license in the heart of in the exclusive Marbella Club Golf Resort, offering stunning sea views extending to the African coast. The plot includes a state-of-the-art villa project designed by Archidom Architects, with a building permit and ready for construction of a luxury villa with 737 m² of living space plus terraces, 6 bedrooms, 8 bathrooms, a cinema room, gym, sauna, and more. Marbella Club Golf is one of Spain's most exclusive urbanizations, featuring a gated community with robust security. The world-class golf course exceeds expectations, and the Riding Stables, host of the Spanish Show Jumping Championships, offer exciting activities for horse enthusiasts. The charming thatched Marbella Club House overlooks the golf courses, providing a perfect setting to relax and enjoy. The resort's restaurant is celebrated for its exceptional service and cuisine. Plot Price: 1.750.000[]. Estimated Building Cost: 2.500.000[]. Exit Price: 7.000.000[]