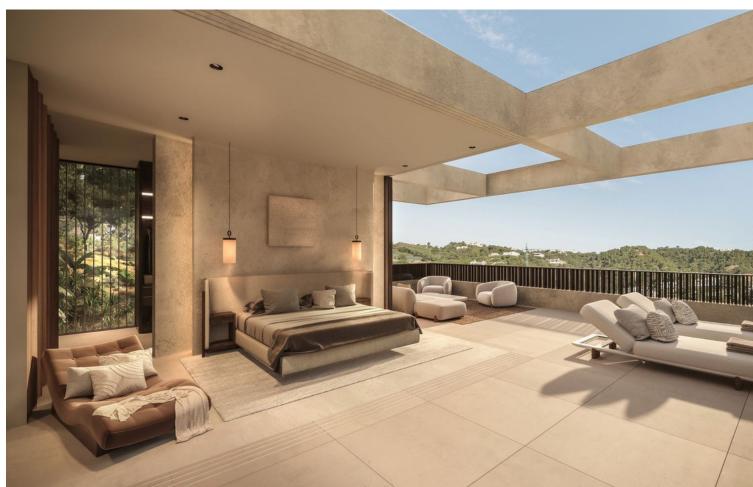

## Sales - Plot - Benahavís 1.750.000€

Benahavís Plot

Community: 3,240 EUR / year IBI: 1,391 EUR / year

737 m2

4927 m2

UNIQUE PLOT WITH PROJECT AND LICENSE IN MARBELLA CLUB GOLF Discover this extraordinary 4,927 m² plot & project with a granted building license in the heart of in the exclusive Marbella Club Golf Resort, offering stunning sea views extending to the African coast. The plot includes a state-of-the-art villa project designed by Archidom Architects, with a building permit and ready for construction of a luxury villa with 737 m² of living space plus terraces, 6 bedrooms, 8 bathrooms, a cinema room, gym, sauna, and more. Marbella Club Golf is one of Spain's most exclusive urbanizations, featuring a gated community with robust security. The world-class golf course exceeds expectations, and the Riding Stables, host of the Spanish Show Jumping Championships, offer exciting activities for horse enthusiasts. The charming thatched Marbella Club House overlooks the golf courses, providing a perfect setting to relax and enjoy. The resort's restaurant is celebrated for its exceptional service and cuisine. Plot Price: 1.750.000[]. Estimated Building Cost: 2.500.000[]. Exit Price: 7.000.000[]