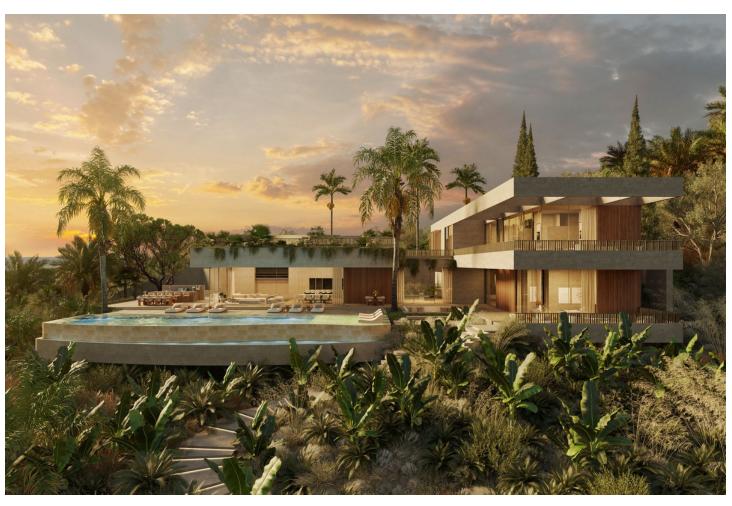

## Sales - Plot - Benahavís 1.750.000€

Benahavís Plot

Community: 3,240 EUR / year IBI: 1,391 EUR / year

737 m2

4927 m2

UNIQUE PLOT WITH PROJECT AND LICENSE IN MARBELLA CLUB GOLF Discover this extraordinary 4,927 m² plot & project with a granted building license in the heart of in the exclusive Marbella Club Golf Resort, offering stunning sea views extending to the African coast. The plot includes a state-of-the-art villa project designed by Archidom Architects, with a building permit and ready for construction of a luxury villa with 737 m² of living space plus terraces, 6 bedrooms, 8 bathrooms, a cinema room, gym, sauna, and more. Marbella Club Golf is one of Spain's most exclusive urbanizations, featuring a gated community with robust security. The world-class golf course exceeds expectations, and the Riding Stables, host of the Spanish Show Jumping Championships, offer exciting activities for horse enthusiasts. The charming thatched Marbella Club House overlooks the golf courses, providing a perfect setting to relax and enjoy. The resort's restaurant is celebrated for its exceptional service and cuisine. Plot Price: 1.750.000[]. Estimated Building Cost: 2.500.000[]. Exit Price: 7.000.000[]