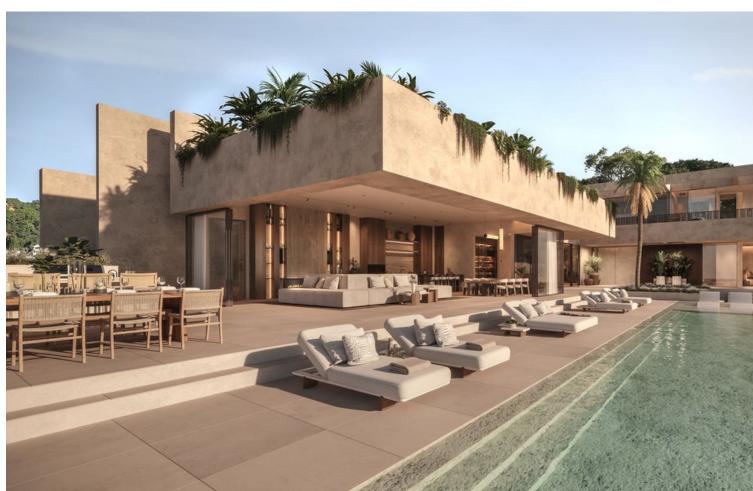

## Sales - Plot - Benahavís 1.750.000€

Benahavís Plot

Community: 3,240 EUR / year IBI: 1,391 EUR / year

737 m2

4927 m2

UNIQUE PLOT WITH PROJECT AND LICENSE IN MARBELLA CLUB GOLF Discover this extraordinary 4,927 m² plot & project with a granted building license in the heart of in the exclusive Marbella Club Golf Resort, offering stunning sea views extending to the African coast. The plot includes a state-of-the-art villa project designed by Archidom Architects, with a building permit and ready for construction of a luxury villa with 737 m² of living space plus terraces, 6 bedrooms, 8 bathrooms, a cinema room, gym, sauna, and more. Marbella Club Golf is one of Spain's most exclusive urbanizations, featuring a gated community with robust security. The world-class golf course exceeds expectations, and the Riding Stables, host of the Spanish Show Jumping Championships, offer exciting activities for horse enthusiasts. The charming thatched Marbella Club House overlooks the golf courses, providing a perfect setting to relax and enjoy. The resort's restaurant is celebrated for its exceptional service and cuisine. Plot Price: 1.750.000[]. Estimated Building Cost: 2.500.000[]. Exit Price: 7.000.000[]