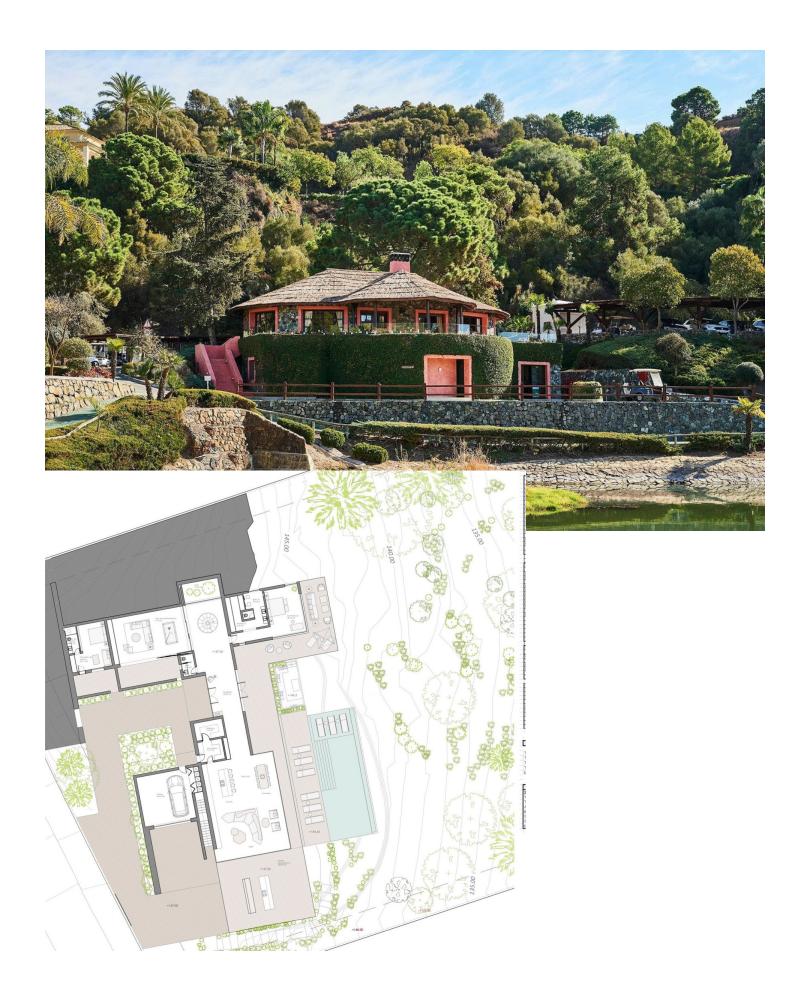

## Sales - Plot - Benahavís 1.750.000€

Benahavís Plot

Community: 3,240 EUR / year IBI: 1,391 EUR / year

737 m2

4927 m2

UNIQUE PLOT WITH PROJECT AND LICENSE IN MARBELLA CLUB GOLF Discover this extraordinary 4,927 m² plot & project with a granted building license in the heart of in the exclusive Marbella Club Golf Resort, offering stunning sea views extending to the African coast. The plot includes a state-of-the-art villa project designed by Archidom Architects, with a building permit and ready for construction of a luxury villa with 737 m² of living space plus terraces, 6 bedrooms, 8 bathrooms, a cinema room, gym, sauna, and more. Marbella Club Golf is one of Spain's most exclusive urbanizations, featuring a gated community with robust security. The world-class golf course exceeds expectations, and the Riding Stables, host of the Spanish Show Jumping Championships, offer exciting activities for horse enthusiasts. The charming thatched Marbella Club House overlooks the golf courses, providing a perfect setting to relax and enjoy. The resort's restaurant is celebrated for its exceptional service and cuisine. Plot Price: 1.750.000[]. Estimated Building Cost: 2.500.000[]. Exit Price: 7.000.000[]