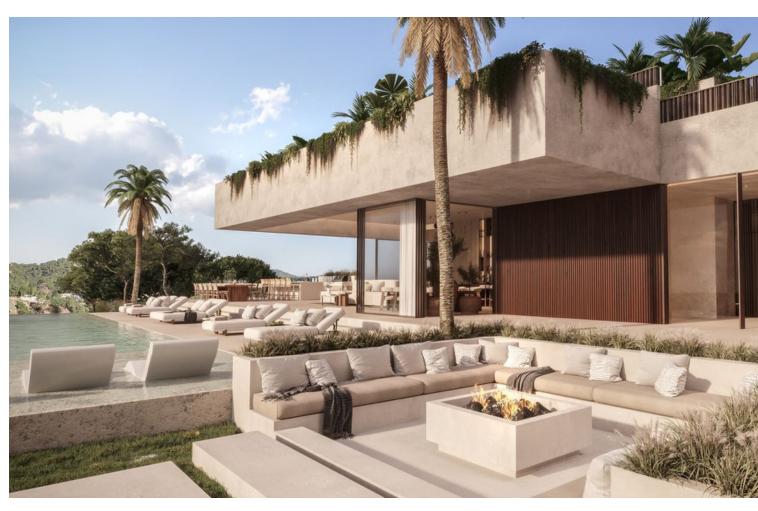

## Sales - Plot - Benahavís 1.750.000€

Benahavís Plot

Community: 3,240 EUR / year IBI: 1,391 EUR / year

737 m2

4927 m2

UNIQUE PLOT WITH PROJECT AND LICENSE IN MARBELLA CLUB GOLF Discover this extraordinary 4,927 m² plot & project with a granted building license in the heart of in the exclusive Marbella Club Golf Resort, offering stunning sea views extending to the African coast. The plot includes a state-of-the-art villa project designed by Archidom Architects, with a building permit and ready for construction of a luxury villa with 737 m² of living space plus terraces, 6 bedrooms, 8 bathrooms, a cinema room, gym, sauna, and more. Marbella Club Golf is one of Spain's most exclusive urbanizations, featuring a gated community with robust security. The world-class golf course exceeds expectations, and the Riding Stables, host of the Spanish Show Jumping Championships, offer exciting activities for horse enthusiasts. The charming thatched Marbella Club House overlooks the golf courses, providing a perfect setting to relax and enjoy. The resort's restaurant is celebrated for its exceptional service and cuisine. Plot Price: 1.750.000[]. Estimated Building Cost: 2.500.000[]. Exit Price: 7.000.000[]