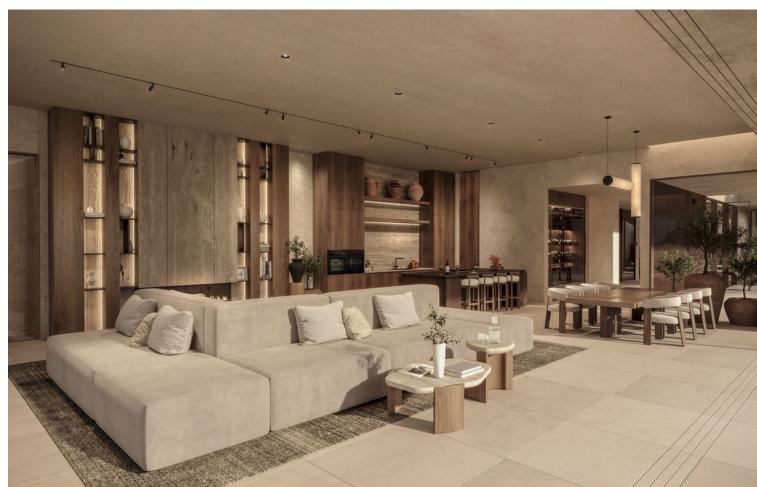

## Sales - Plot - Benahavís 1.750.000€

Benahavís Plot

Community: 3,240 EUR / year IBI: 1,391 EUR / year

737 m2

4927 m2

UNIQUE PLOT WITH PROJECT AND LICENSE IN MARBELLA CLUB GOLF Discover this extraordinary 4,927 m² plot & project with a granted building license in the heart of in the exclusive Marbella Club Golf Resort, offering stunning sea views extending to the African coast. The plot includes a state-of-the-art villa project designed by Archidom Architects, with a building permit and ready for construction of a luxury villa with 737 m² of living space plus terraces, 6 bedrooms, 8 bathrooms, a cinema room, gym, sauna, and more. Marbella Club Golf is one of Spain's most exclusive urbanizations, featuring a gated community with robust security. The world-class golf course exceeds expectations, and the Riding Stables, host of the Spanish Show Jumping Championships, offer exciting activities for horse enthusiasts. The charming thatched Marbella Club House overlooks the golf courses, providing a perfect setting to relax and enjoy. The resort's restaurant is celebrated for its exceptional service and cuisine. Plot Price: 1.750.000[]. Estimated Building Cost: 2.500.000[]. Exit Price: 7.000.000[]