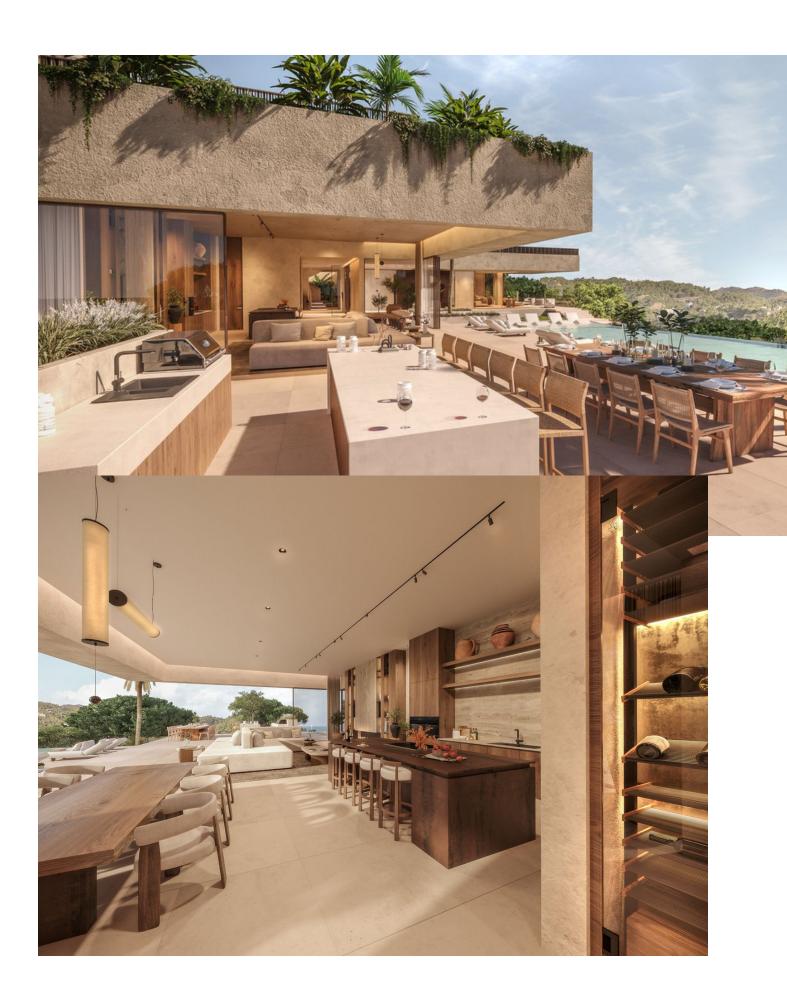

## Sales - Plot - Benahavís 1.750.000€

Benahavís Plot

Community: 3,240 EUR / year IBI: 1,391 EUR / year

737 m2

4927 m2

UNIQUE PLOT WITH PROJECT AND LICENSE IN MARBELLA CLUB GOLF Discover this extraordinary 4,927 m² plot & project with a granted building license in the heart of in the exclusive Marbella Club Golf Resort, offering stunning sea views extending to the African coast. The plot includes a state-of-the-art villa project designed by Archidom Architects, with a building permit and ready for construction of a luxury villa with 737 m² of living space plus terraces, 6 bedrooms, 8 bathrooms, a cinema room, gym, sauna, and more. Marbella Club Golf is one of Spain's most exclusive urbanizations, featuring a gated community with robust security. The world-class golf course exceeds expectations, and the Riding Stables, host of the Spanish Show Jumping Championships, offer exciting activities for horse enthusiasts. The charming thatched Marbella Club House overlooks the golf courses, providing a perfect setting to relax and enjoy. The resort's restaurant is celebrated for its exceptional service and cuisine. Plot Price: 1.750.000[]. Estimated Building Cost: 2.500.000[]. Exit Price: 7.000.000[]