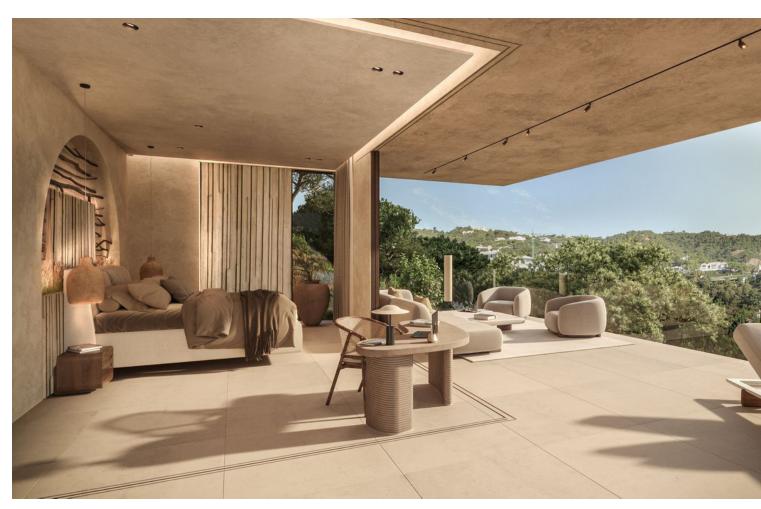

## Sales - Plot - Benahavís 1.750.000€

Benahavís Plot

Community: 3,240 EUR / year IBI: 1,391 EUR / year

737 m2

4927 m2

UNIQUE PLOT WITH PROJECT AND LICENSE IN MARBELLA CLUB GOLF Discover this extraordinary 4,927 m² plot & project with a granted building license in the heart of in the exclusive Marbella Club Golf Resort, offering stunning sea views extending to the African coast. The plot includes a state-of-the-art villa project designed by Archidom Architects, with a building permit and ready for construction of a luxury villa with 737 m² of living space plus terraces, 6 bedrooms, 8 bathrooms, a cinema room, gym, sauna, and more. Marbella Club Golf is one of Spain's most exclusive urbanizations, featuring a gated community with robust security. The world-class golf course exceeds expectations, and the Riding Stables, host of the Spanish Show Jumping Championships, offer exciting activities for horse enthusiasts. The charming thatched Marbella Club House overlooks the golf courses, providing a perfect setting to relax and enjoy. The resort's restaurant is celebrated for its exceptional service and cuisine. Plot Price: 1.750.000[]. Estimated Building Cost: 2.500.000[]. Exit Price: 7.000.000[]