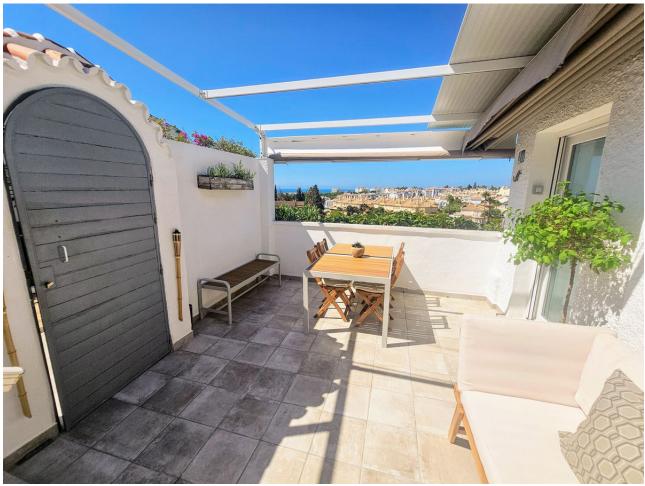

## Sales - House - Calypso 465.000€

Calypso House

Community: 1,560 EUR / year IBI: 455 EUR / year Rubbish: 142 EUR / year

3

3

70 m<sup>2</sup>

93 m<sup>2</sup>

We have an absolutely amazing property to offer. 2 Bed 2 Bath Bungalow & 1 Bed 1 Bath Apartment & Garage. Set in a beautiful little traditional Spanish style complex located in Calypso minutes away on foot to bars, restaurants, shops and the beach. The Complex comprises of all one story townhouses set amongst a very well established garden and a community pool. This detached property has been completely renovated to an exceptional level and this also reflects in the furnishings. Both bedrooms have fitted wardrobes and both bathrooms have walk in showers. There is a separate fully fitted and renovated kitchen, a lounge diner with large windows giving you plenty of light and views over the garden and pool, a separate utility room and a small storage room. Upon entry to the house there is an internal terrace and also stairs leading up to the roof terrace giving you wonderful views of the sea and the surrounding area. There is also a completely separate one bedroom apartment at the back of the property, again fully renovated. This could provide an added income through holiday lets or a long term rental. The house also comes with a garage which has also been fitted out with high storage areas for items such as beach chairs, umberellas etc. The property needs to be seen to capture the delight of this lovely little complex and given the added bonus of a total renovation, an additional apartment, a garage and its proximity to the beach we believe this house will not be on the market for very long.