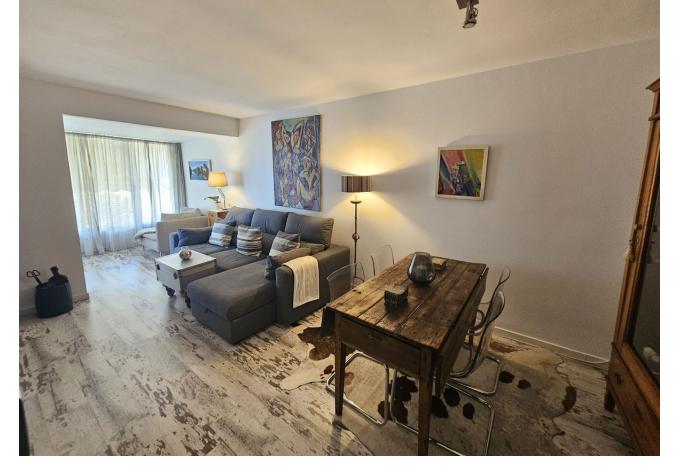

## Sales - House - Calypso 465.000€

Calypso House

Community: 1,560 EUR / year IBI: 455 EUR / year Rubbish: 142 EUR / year

3

3

70 m<sup>2</sup>

93 m<sup>2</sup>

We have an absolutely amazing property to offer. 2 Bed 2 Bath Bungalow & 1 Bed 1 Bath Apartment & Garage. Set in a beautiful little traditional Spanish style complex located in Calypso minutes away on foot to bars, restaurants, shops and the beach. The Complex comprises of all one story townhouses set amongst a very well established garden and a community pool. This detached property has been completely renovated to an exceptional level and this also reflects in the furnishings. Both bedrooms have fitted wardrobes and both bathrooms have walk in showers. There is a separate fully fitted and renovated kitchen, a lounge diner with large windows giving you plenty of light and views over the garden and pool, a separate utility room and a small storage room. Upon entry to the house there is an internal terrace and also stairs leading up to the roof terrace giving you wonderful views of the sea and the surrounding area. There is also a completely separate one bedroom apartment at the back of the property, again fully renovated. This could provide an added income through holiday lets or a long term rental. The house also comes with a garage which has also been fitted out with high storage areas for items such as beach chairs, umberellas etc. The property needs to be seen to capture the delight of this lovely little complex and given the added bonus of a total renovation, an additional apartment, a garage and its proximity to the beach we believe this house will not be on the market for very long.