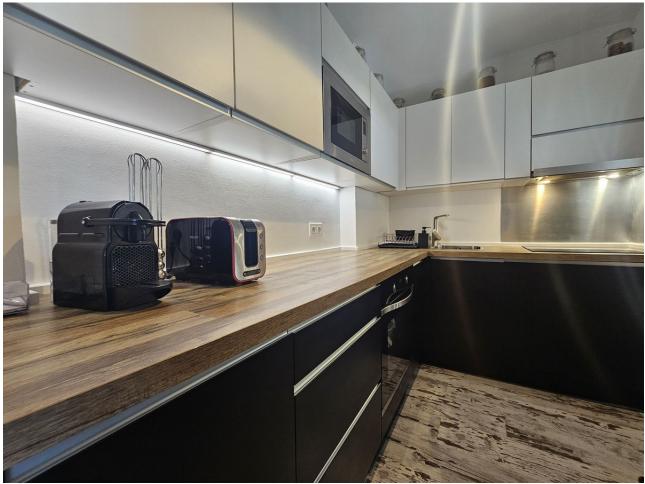

## Sales - House - Calypso 465.000€

Calypso House

Community: 1,560 EUR / year IBI: 455 EUR / year Rubbish: 142 EUR / year

3

3

70 m<sup>2</sup>

93 m<sup>2</sup>

We have an absolutely amazing property to offer. 2 Bed 2 Bath Bungalow & 1 Bed 1 Bath Apartment & Garage. Set in a beautiful little traditional Spanish style complex located in Calypso minutes away on foot to bars, restaurants, shops and the beach. The Complex comprises of all one story townhouses set amongst a very well established garden and a community pool. This detached property has been completely renovated to an exceptional level and this also reflects in the furnishings. Both bedrooms have fitted wardrobes and both bathrooms have walk in showers. There is a separate fully fitted and renovated kitchen, a lounge diner with large windows giving you plenty of light and views over the garden and pool, a separate utility room and a small storage room. Upon entry to the house there is an internal terrace and also stairs leading up to the roof terrace giving you wonderful views of the sea and the surrounding area. There is also a completely separate one bedroom apartment at the back of the property, again fully renovated. This could provide an added income through holiday lets or a long term rental. The house also comes with a garage which has also been fitted out with high storage areas for items such as beach chairs, umberellas etc. The property needs to be seen to capture the delight of this lovely little complex and given the added bonus of a total renovation, an additional apartment, a garage and its proximity to the beach we believe this house will not be on the market for very long.