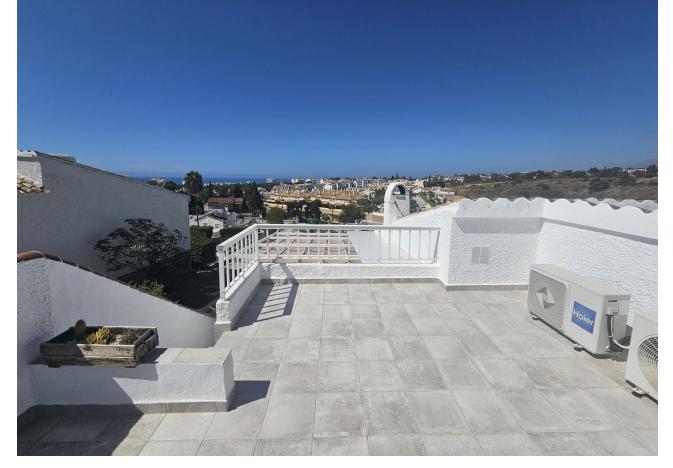

## Sales - House - Calypso 465.000€

Calypso House

Community: 1,560 EUR / year IBI: 455 EUR / year Rubbish: 142 EUR / year

3

3

70 m<sup>2</sup>

93 m<sup>2</sup>

We have an absolutely amazing property to offer. 2 Bed 2 Bath Bungalow & 1 Bed 1 Bath Apartment & Garage. Set in a beautiful little traditional Spanish style complex located in Calypso minutes away on foot to bars, restaurants, shops and the beach. The Complex comprises of all one story townhouses set amongst a very well established garden and a community pool. This detached property has been completely renovated to an exceptional level and this also reflects in the furnishings. Both bedrooms have fitted wardrobes and both bathrooms have walk in showers. There is a separate fully fitted and renovated kitchen, a lounge diner with large windows giving you plenty of light and views over the garden and pool, a separate utility room and a small storage room. Upon entry to the house there is an internal terrace and also stairs leading up to the roof terrace giving you wonderful views of the sea and the surrounding area. There is also a completely separate one bedroom apartment at the back of the property, again fully renovated. This could provide an added income through holiday lets or a long term rental. The house also comes with a garage which has also been fitted out with high storage areas for items such as beach chairs, umberellas etc. The property needs to be seen to capture the delight of this lovely little complex and given the added bonus of a total renovation, an additional apartment, a garage and its proximity to the beach we believe this house will not be on the market for very long.