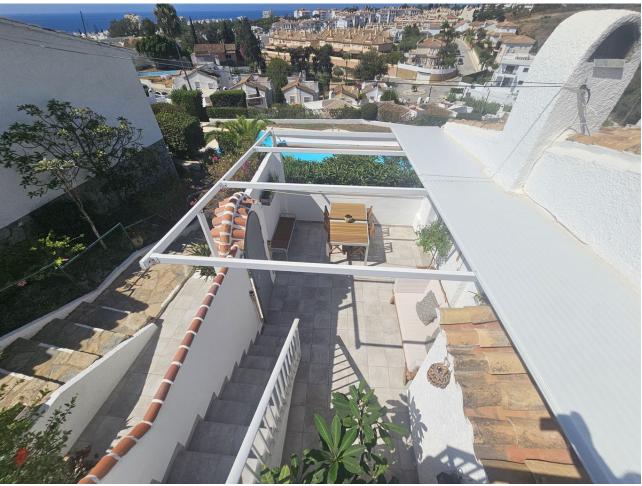

## Sales - House - Calypso 465.000€

Calypso House

Community: 1,560 EUR / year IBI: 455 EUR / year Rubbish: 142 EUR / year

3

3

70 m<sup>2</sup>

93 m<sup>2</sup>

We have an absolutely amazing property to offer. 2 Bed 2 Bath Bungalow & 1 Bed 1 Bath Apartment & Garage. Set in a beautiful little traditional Spanish style complex located in Calypso minutes away on foot to bars, restaurants, shops and the beach. The Complex comprises of all one story townhouses set amongst a very well established garden and a community pool. This detached property has been completely renovated to an exceptional level and this also reflects in the furnishings. Both bedrooms have fitted wardrobes and both bathrooms have walk in showers. There is a separate fully fitted and renovated kitchen, a lounge diner with large windows giving you plenty of light and views over the garden and pool, a separate utility room and a small storage room. Upon entry to the house there is an internal terrace and also stairs leading up to the roof terrace giving you wonderful views of the sea and the surrounding area. There is also a completely separate one bedroom apartment at the back of the property, again fully renovated. This could provide an added income through holiday lets or a long term rental. The house also comes with a garage which has also been fitted out with high storage areas for items such as beach chairs, umberellas etc. The property needs to be seen to capture the delight of this lovely little complex and given the added bonus of a total renovation, an additional apartment, a garage and its proximity to the beach we believe this house will not be on the market for very long.