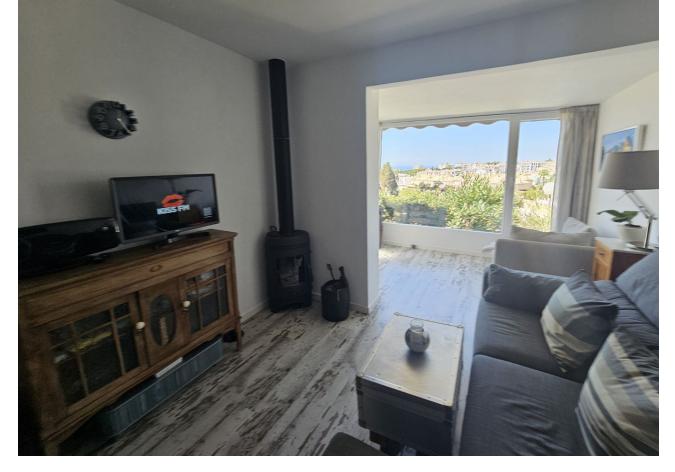

## Sales - House - Calypso 465.000€

Calypso House

Community: 1,560 EUR / year IBI: 455 EUR / year Rubbish: 142 EUR / year

3

3

70 m<sup>2</sup>

93 m<sup>2</sup>

We have an absolutely amazing property to offer. 2 Bed 2 Bath Bungalow & 1 Bed 1 Bath Apartment & Garage. Set in a beautiful little traditional Spanish style complex located in Calypso minutes away on foot to bars, restaurants, shops and the beach. The Complex comprises of all one story townhouses set amongst a very well established garden and a community pool. This detached property has been completely renovated to an exceptional level and this also reflects in the furnishings. Both bedrooms have fitted wardrobes and both bathrooms have walk in showers. There is a separate fully fitted and renovated kitchen, a lounge diner with large windows giving you plenty of light and views over the garden and pool, a separate utility room and a small storage room. Upon entry to the house there is an internal terrace and also stairs leading up to the roof terrace giving you wonderful views of the sea and the surrounding area. There is also a completely separate one bedroom apartment at the back of the property, again fully renovated. This could provide an added income through holiday lets or a long term rental. The house also comes with a garage which has also been fitted out with high storage areas for items such as beach chairs, umberellas etc. The property needs to be seen to capture the delight of this lovely little complex and given the added bonus of a total renovation, an additional apartment, a garage and its proximity to the beach we believe this house will not be on the market for very long.