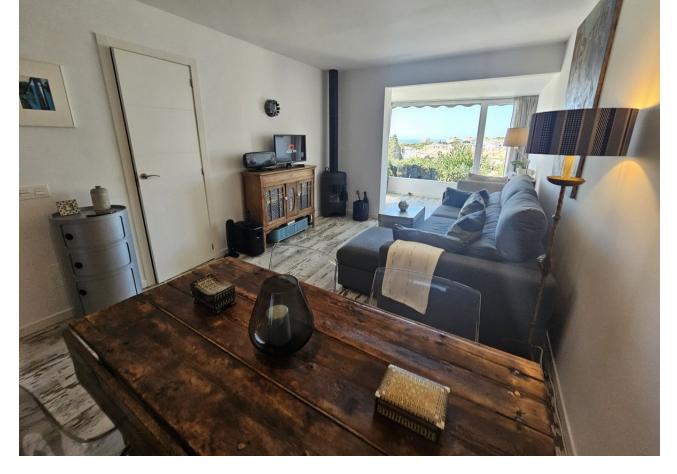

## Sales - House - Calypso 465.000€

Calypso House

Community: 1,560 EUR / year IBI: 455 EUR / year Rubbish: 142 EUR / year

3

3

70 m<sup>2</sup>

93 m<sup>2</sup>

We have an absolutely amazing property to offer. 2 Bed 2 Bath Bungalow & 1 Bed 1 Bath Apartment & Garage. Set in a beautiful little traditional Spanish style complex located in Calypso minutes away on foot to bars, restaurants, shops and the beach. The Complex comprises of all one story townhouses set amongst a very well established garden and a community pool. This detached property has been completely renovated to an exceptional level and this also reflects in the furnishings. Both bedrooms have fitted wardrobes and both bathrooms have walk in showers. There is a separate fully fitted and renovated kitchen, a lounge diner with large windows giving you plenty of light and views over the garden and pool, a separate utility room and a small storage room. Upon entry to the house there is an internal terrace and also stairs leading up to the roof terrace giving you wonderful views of the sea and the surrounding area. There is also a completely separate one bedroom apartment at the back of the property, again fully renovated. This could provide an added income through holiday lets or a long term rental. The house also comes with a garage which has also been fitted out with high storage areas for items such as beach chairs, umberellas etc. The property needs to be seen to capture the delight of this lovely little complex and given the added bonus of a total renovation, an additional apartment, a garage and its proximity to the beach we believe this house will not be on the market for very long.