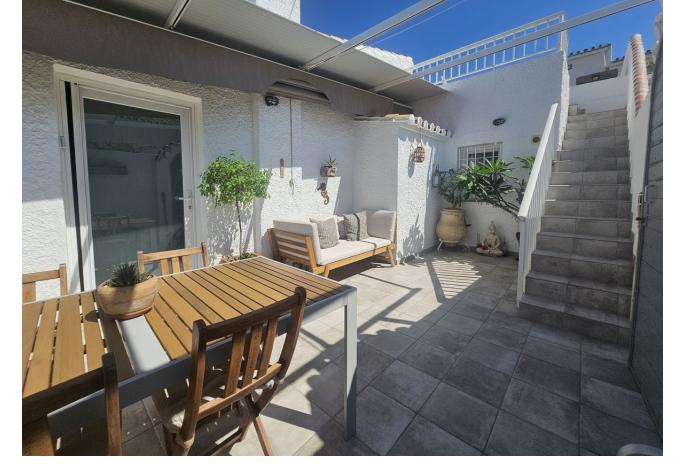

## Sales - House - Calypso 465.000€

Calypso House

Community: 1,560 EUR / year IBI: 455 EUR / year Rubbish: 142 EUR / year

3

3

70 m<sup>2</sup>

93 m<sup>2</sup>

We have an absolutely amazing property to offer. 2 Bed 2 Bath Bungalow & 1 Bed 1 Bath Apartment & Garage. Set in a beautiful little traditional Spanish style complex located in Calypso minutes away on foot to bars, restaurants, shops and the beach. The Complex comprises of all one story townhouses set amongst a very well established garden and a community pool. This detached property has been completely renovated to an exceptional level and this also reflects in the furnishings. Both bedrooms have fitted wardrobes and both bathrooms have walk in showers. There is a separate fully fitted and renovated kitchen, a lounge diner with large windows giving you plenty of light and views over the garden and pool, a separate utility room and a small storage room. Upon entry to the house there is an internal terrace and also stairs leading up to the roof terrace giving you wonderful views of the sea and the surrounding area. There is also a completely separate one bedroom apartment at the back of the property, again fully renovated. This could provide an added income through holiday lets or a long term rental. The house also comes with a garage which has also been fitted out with high storage areas for items such as beach chairs, umberellas etc. The property needs to be seen to capture the delight of this lovely little complex and given the added bonus of a total renovation, an additional apartment, a garage and its proximity to the beach we believe this house will not be on the market for very long.