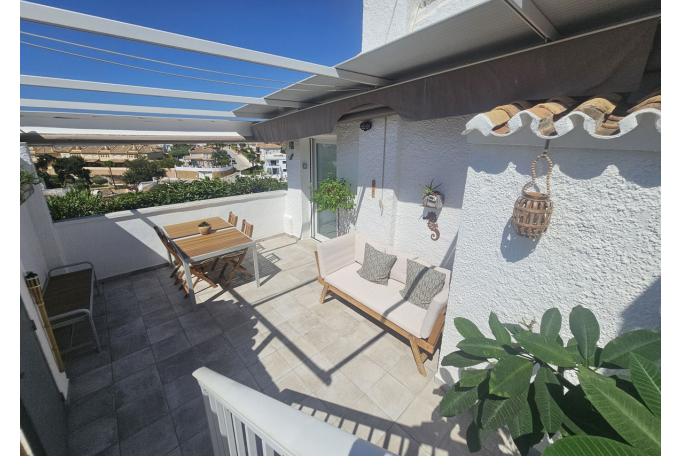

## Sales - House - Calypso 465.000€

Calypso House

Community: 1,560 EUR / year IBI: 455 EUR / year Rubbish: 142 EUR / year

3

3

70 m<sup>2</sup>

93 m<sup>2</sup>

We have an absolutely amazing property to offer. 2 Bed 2 Bath Bungalow & 1 Bed 1 Bath Apartment & Garage. Set in a beautiful little traditional Spanish style complex located in Calypso minutes away on foot to bars, restaurants, shops and the beach. The Complex comprises of all one story townhouses set amongst a very well established garden and a community pool. This detached property has been completely renovated to an exceptional level and this also reflects in the furnishings. Both bedrooms have fitted wardrobes and both bathrooms have walk in showers. There is a separate fully fitted and renovated kitchen, a lounge diner with large windows giving you plenty of light and views over the garden and pool, a separate utility room and a small storage room. Upon entry to the house there is an internal terrace and also stairs leading up to the roof terrace giving you wonderful views of the sea and the surrounding area. There is also a completely separate one bedroom apartment at the back of the property, again fully renovated. This could provide an added income through holiday lets or a long term rental. The house also comes with a garage which has also been fitted out with high storage areas for items such as beach chairs, umberellas etc. The property needs to be seen to capture the delight of this lovely little complex and given the added bonus of a total renovation, an additional apartment, a garage and its proximity to the beach we believe this house will not be on the market for very long.