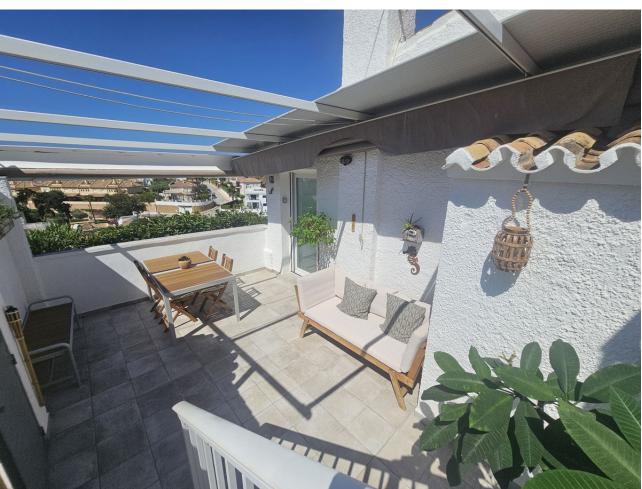

## Sales - House - Calypso 465.000€

Calypso House

Community: 1,560 EUR / year IBI: 455 EUR / year Rubbish: 142 EUR / year

3

3

70 m<sup>2</sup>

93 m<sup>2</sup>

We have an absolutely amazing property to offer. 2 Bed 2 Bath Bungalow & 1 Bed 1 Bath Apartment & Garage. Set in a beautiful little traditional Spanish style complex located in Calypso minutes away on foot to bars, restaurants, shops and the beach. The Complex comprises of all one story townhouses set amongst a very well established garden and a community pool. This detached property has been completely renovated to an exceptional level and this also reflects in the furnishings. Both bedrooms have fitted wardrobes and both bathrooms have walk in showers. There is a separate fully fitted and renovated kitchen, a lounge diner with large windows giving you plenty of light and views over the garden and pool, a separate utility room and a small storage room. Upon entry to the house there is an internal terrace and also stairs leading up to the roof terrace giving you wonderful views of the sea and the surrounding area. There is also a completely separate one bedroom apartment at the back of the property, again fully renovated. This could provide an added income through holiday lets or a long term rental. The house also comes with a garage which has also been fitted out with high storage areas for items such as beach chairs, umberellas etc. The property needs to be seen to capture the delight of this lovely little complex and given the added bonus of a total renovation, an additional apartment, a garage and its proximity to the beach we believe this house will not be on the market for very long.