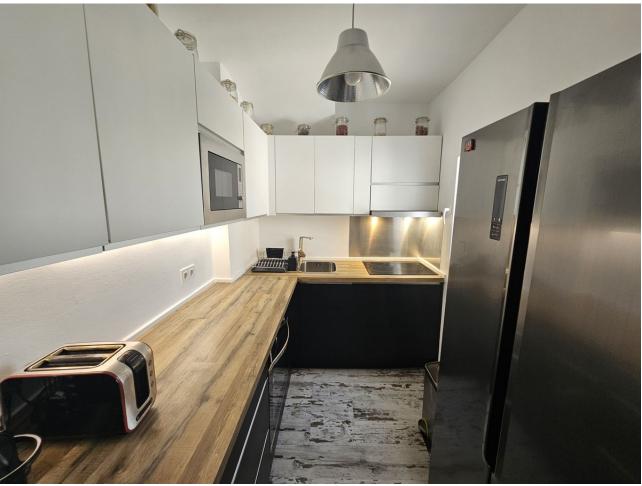

## Sales - House - Calypso 465.000€

Calypso House

Community: 1,560 EUR / year IBI: 455 EUR / year Rubbish: 142 EUR / year

3

3

70 m<sup>2</sup>

93 m<sup>2</sup>

We have an absolutely amazing property to offer. 2 Bed 2 Bath Bungalow & 1 Bed 1 Bath Apartment & Garage. Set in a beautiful little traditional Spanish style complex located in Calypso minutes away on foot to bars, restaurants, shops and the beach. The Complex comprises of all one story townhouses set amongst a very well established garden and a community pool. This detached property has been completely renovated to an exceptional level and this also reflects in the furnishings. Both bedrooms have fitted wardrobes and both bathrooms have walk in showers. There is a separate fully fitted and renovated kitchen, a lounge diner with large windows giving you plenty of light and views over the garden and pool, a separate utility room and a small storage room. Upon entry to the house there is an internal terrace and also stairs leading up to the roof terrace giving you wonderful views of the sea and the surrounding area. There is also a completely separate one bedroom apartment at the back of the property, again fully renovated. This could provide an added income through holiday lets or a long term rental. The house also comes with a garage which has also been fitted out with high storage areas for items such as beach chairs, umberellas etc. The property needs to be seen to capture the delight of this lovely little complex and given the added bonus of a total renovation, an additional apartment, a garage and its proximity to the beach we believe this house will not be on the market for very long.