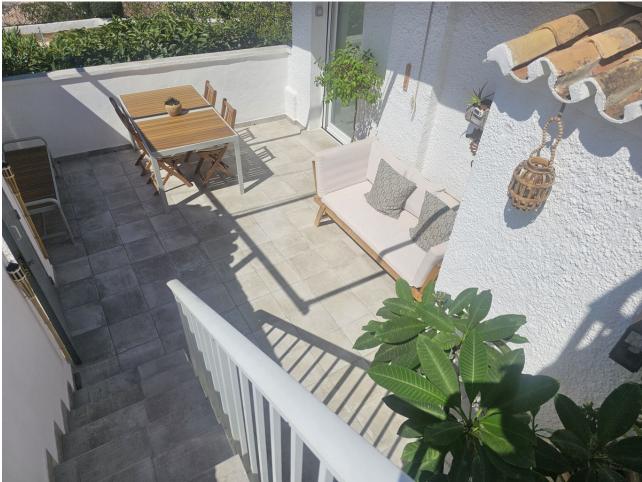

## Sales - House - Calypso 465.000€

Calypso House

Community: 1,560 EUR / year IBI: 455 EUR / year Rubbish: 142 EUR / year

3

3

70 m<sup>2</sup>

93 m<sup>2</sup>

We have an absolutely amazing property to offer. 2 Bed 2 Bath Bungalow & 1 Bed 1 Bath Apartment & Garage. Set in a beautiful little traditional Spanish style complex located in Calypso minutes away on foot to bars, restaurants, shops and the beach. The Complex comprises of all one story townhouses set amongst a very well established garden and a community pool. This detached property has been completely renovated to an exceptional level and this also reflects in the furnishings. Both bedrooms have fitted wardrobes and both bathrooms have walk in showers. There is a separate fully fitted and renovated kitchen, a lounge diner with large windows giving you plenty of light and views over the garden and pool, a separate utility room and a small storage room. Upon entry to the house there is an internal terrace and also stairs leading up to the roof terrace giving you wonderful views of the sea and the surrounding area. There is also a completely separate one bedroom apartment at the back of the property, again fully renovated. This could provide an added income through holiday lets or a long term rental. The house also comes with a garage which has also been fitted out with high storage areas for items such as beach chairs, umberellas etc. The property needs to be seen to capture the delight of this lovely little complex and given the added bonus of a total renovation, an additional apartment, a garage and its proximity to the beach we believe this house will not be on the market for very long.