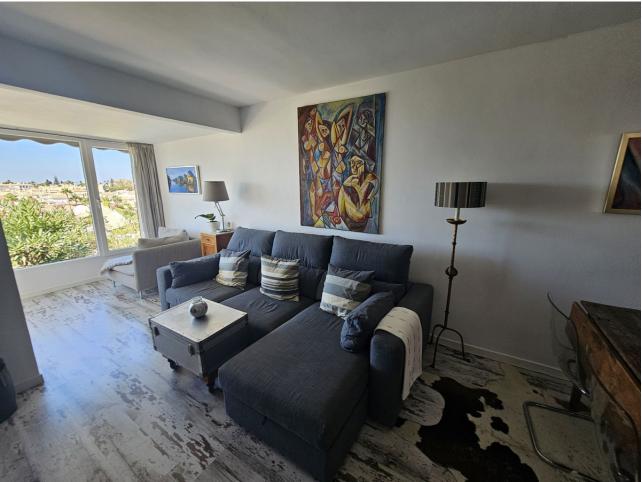

## Sales - House - Calypso 465.000€

Calypso House

Community: 1,560 EUR / year IBI: 455 EUR / year Rubbish: 142 EUR / year

3

3

70 m<sup>2</sup>

93 m<sup>2</sup>

We have an absolutely amazing property to offer. 2 Bed 2 Bath Bungalow & 1 Bed 1 Bath Apartment & Garage. Set in a beautiful little traditional Spanish style complex located in Calypso minutes away on foot to bars, restaurants, shops and the beach. The Complex comprises of all one story townhouses set amongst a very well established garden and a community pool. This detached property has been completely renovated to an exceptional level and this also reflects in the furnishings. Both bedrooms have fitted wardrobes and both bathrooms have walk in showers. There is a separate fully fitted and renovated kitchen, a lounge diner with large windows giving you plenty of light and views over the garden and pool, a separate utility room and a small storage room. Upon entry to the house there is an internal terrace and also stairs leading up to the roof terrace giving you wonderful views of the sea and the surrounding area. There is also a completely separate one bedroom apartment at the back of the property, again fully renovated. This could provide an added income through holiday lets or a long term rental. The house also comes with a garage which has also been fitted out with high storage areas for items such as beach chairs, umberellas etc. The property needs to be seen to capture the delight of this lovely little complex and given the added bonus of a total renovation, an additional apartment, a garage and its proximity to the beach we believe this house will not be on the market for very long.