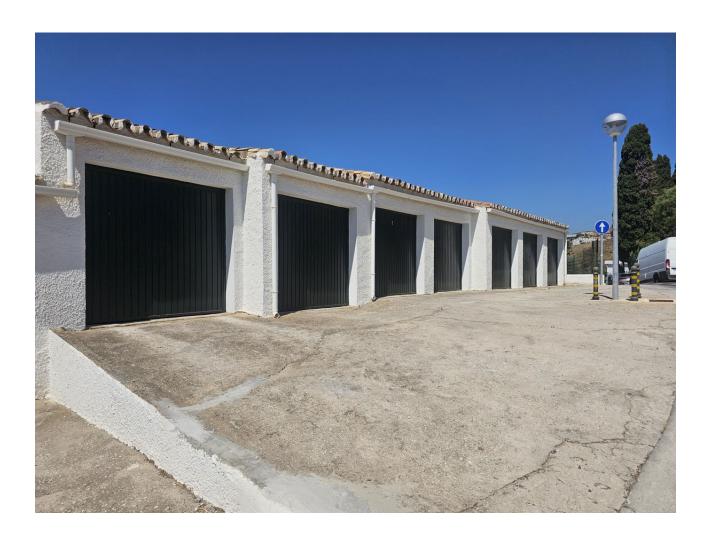

## Sales - House - Calypso 465.000€

Calypso House

Community: 1,560 EUR / year IBI: 455 EUR / year Rubbish: 142 EUR / year

3

3

70 m<sup>2</sup>

93 m<sup>2</sup>

We have an absolutely amazing property to offer. 2 Bed 2 Bath Bungalow & 1 Bed 1 Bath Apartment & Garage. Set in a beautiful little traditional Spanish style complex located in Calypso minutes away on foot to bars, restaurants, shops and the beach. The Complex comprises of all one story townhouses set amongst a very well established garden and a community pool. This detached property has been completely renovated to an exceptional level and this also reflects in the furnishings. Both bedrooms have fitted wardrobes and both bathrooms have walk in showers. There is a separate fully fitted and renovated kitchen, a lounge diner with large windows giving you plenty of light and views over the garden and pool, a separate utility room and a small storage room. Upon entry to the house there is an internal terrace and also stairs leading up to the roof terrace giving you wonderful views of the sea and the surrounding area. There is also a completely separate one bedroom apartment at the back of the property, again fully renovated. This could provide an added income through holiday lets or a long term rental. The house also comes with a garage which has also been fitted out with high storage areas for items such as beach chairs, umberellas etc. The property needs to be seen to capture the delight of this lovely little complex and given the added bonus of a total renovation, an additional apartment, a garage and its proximity to the beach we believe this house will not be on the market for very long.