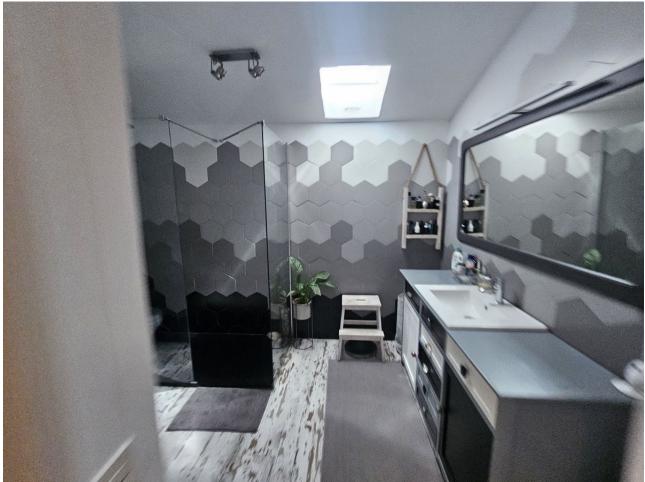

## Sales - House - Calypso 465.000€

Calypso House

Community: 1,560 EUR / year IBI: 455 EUR / year Rubbish: 142 EUR / year

3

3

70 m<sup>2</sup>

93 m<sup>2</sup>

We have an absolutely amazing property to offer. 2 Bed 2 Bath Bungalow & 1 Bed 1 Bath Apartment & Garage. Set in a beautiful little traditional Spanish style complex located in Calypso minutes away on foot to bars, restaurants, shops and the beach. The Complex comprises of all one story townhouses set amongst a very well established garden and a community pool. This detached property has been completely renovated to an exceptional level and this also reflects in the furnishings. Both bedrooms have fitted wardrobes and both bathrooms have walk in showers. There is a separate fully fitted and renovated kitchen, a lounge diner with large windows giving you plenty of light and views over the garden and pool, a separate utility room and a small storage room. Upon entry to the house there is an internal terrace and also stairs leading up to the roof terrace giving you wonderful views of the sea and the surrounding area. There is also a completely separate one bedroom apartment at the back of the property, again fully renovated. This could provide an added income through holiday lets or a long term rental. The house also comes with a garage which has also been fitted out with high storage areas for items such as beach chairs, umberellas etc. The property needs to be seen to capture the delight of this lovely little complex and given the added bonus of a total renovation, an additional apartment, a garage and its proximity to the beach we believe this house will not be on the market for very long.