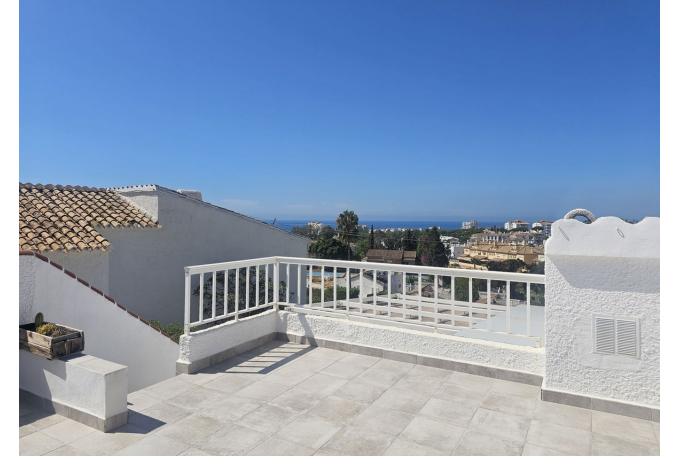

## Sales - House - Calypso 465.000€

Calypso House

Community: 1,560 EUR / year IBI: 455 EUR / year Rubbish: 142 EUR / year

3

3

70 m<sup>2</sup>

93 m<sup>2</sup>

We have an absolutely amazing property to offer. 2 Bed 2 Bath Bungalow & 1 Bed 1 Bath Apartment & Garage. Set in a beautiful little traditional Spanish style complex located in Calypso minutes away on foot to bars, restaurants, shops and the beach. The Complex comprises of all one story townhouses set amongst a very well established garden and a community pool. This detached property has been completely renovated to an exceptional level and this also reflects in the furnishings. Both bedrooms have fitted wardrobes and both bathrooms have walk in showers. There is a separate fully fitted and renovated kitchen, a lounge diner with large windows giving you plenty of light and views over the garden and pool, a separate utility room and a small storage room. Upon entry to the house there is an internal terrace and also stairs leading up to the roof terrace giving you wonderful views of the sea and the surrounding area. There is also a completely separate one bedroom apartment at the back of the property, again fully renovated. This could provide an added income through holiday lets or a long term rental. The house also comes with a garage which has also been fitted out with high storage areas for items such as beach chairs, umberellas etc. The property needs to be seen to capture the delight of this lovely little complex and given the added bonus of a total renovation, an additional apartment, a garage and its proximity to the beach we believe this house will not be on the market for very long.