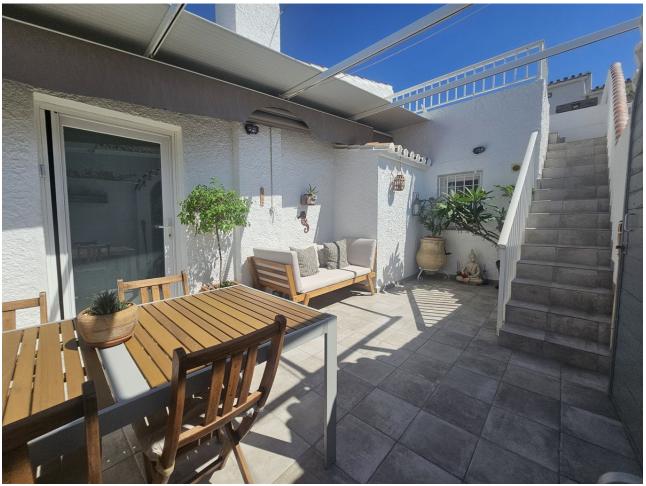

## Sales - House - Calypso 465.000€

Calypso House

Community: 1,560 EUR / year IBI: 455 EUR / year Rubbish: 142 EUR / year

3

3

70 m<sup>2</sup>

93 m<sup>2</sup>

We have an absolutely amazing property to offer. 2 Bed 2 Bath Bungalow & 1 Bed 1 Bath Apartment & Garage. Set in a beautiful little traditional Spanish style complex located in Calypso minutes away on foot to bars, restaurants, shops and the beach. The Complex comprises of all one story townhouses set amongst a very well established garden and a community pool. This detached property has been completely renovated to an exceptional level and this also reflects in the furnishings. Both bedrooms have fitted wardrobes and both bathrooms have walk in showers. There is a separate fully fitted and renovated kitchen, a lounge diner with large windows giving you plenty of light and views over the garden and pool, a separate utility room and a small storage room. Upon entry to the house there is an internal terrace and also stairs leading up to the roof terrace giving you wonderful views of the sea and the surrounding area. There is also a completely separate one bedroom apartment at the back of the property, again fully renovated. This could provide an added income through holiday lets or a long term rental. The house also comes with a garage which has also been fitted out with high storage areas for items such as beach chairs, umberellas etc. The property needs to be seen to capture the delight of this lovely little complex and given the added bonus of a total renovation, an additional apartment, a garage and its proximity to the beach we believe this house will not be on the market for very long.