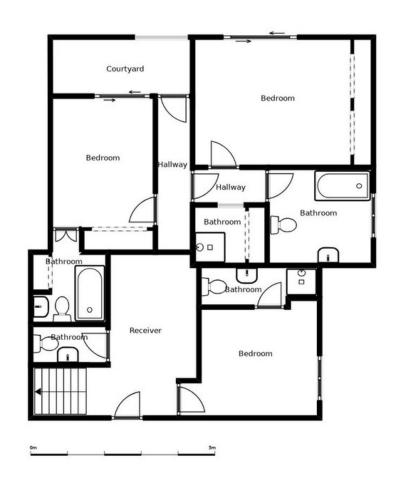

## Sales - House - Benalmadena Pueblo 1.200.000€

Benalmadena Pueblo House

Community: 384 EUR / year IBI: 1,971 EUR / year Rubbish: 273 EUR / year

7

6

401 m2

1117 m2

This remarkable 7 bedroom, 6 bathroom detached villa presents an incredible opportunity to own a stunning property in the highly sought-after area of La Capellania. Boasting unparalleled sea views and panoramic vistas, this spacious villa offers the best location in La Capellania, ensuring an enviable lifestyle for its fortunate owner. The villa features generously sized kitchen with built in dishwasher, fridge, oven and microwave and a gas hob as well and bedrooms providing ample space for family and guests alike with 3 of the bedrooms located as part of a self contained separate accommodation. Unmatched Sea Views, enjoy breath taking vistas of the sparkling Mediterranean Sea from various vantage points throughout the property allowing you to immerse yourself in the beauty of the Costa del Sol. Take advantage of the expansive terraces that face south providing abundant natural light and the perfect setting for outdoor entertaining or relaxation. There are also numerous fruit trees and a BBQ area to enjoy. Set in a tranquil and private gated Cul-de-Sac setting, this villa offers the utmost privacy, allowing you to enjoy your own personal retreat. La Capellania is renowned for its idyllic setting on the Costa del Sol, offering a harmonious blend of natural beauty, tranquility, and easy access to nearby amenities. Residents of La Capellania can enjoy a range of leisure activities, including golfing, shopping, and dining, all within a short distance. Don't miss out on this extraordinary opportunity to own a villa with unmatched sea views in La Capellania. Contact us today to arrange a private viewing and start envisioning the endless possibilities this remarkable property offers.