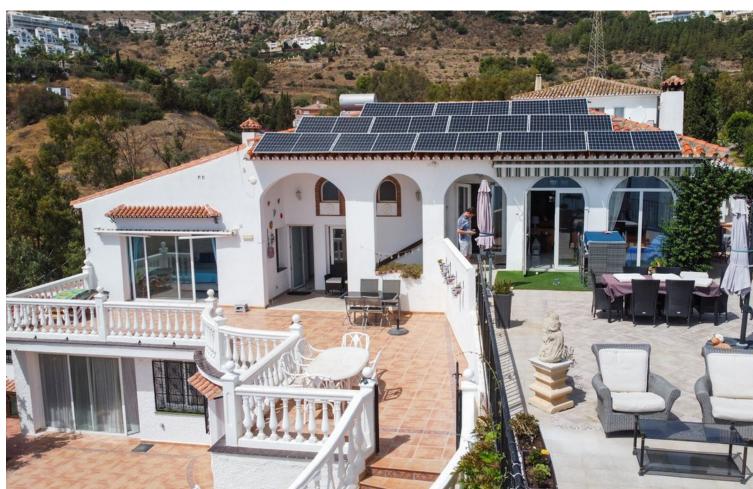

## Sales - House - Benalmadena Pueblo 1.200.000€

Benalmadena Pueblo House

Community: 384 EUR / year IBI: 1,971 EUR / year Rubbish: 273 EUR / year

7

6

401 m2

1117 m2

This remarkable 7 bedroom, 6 bathroom detached villa presents an incredible opportunity to own a stunning property in the highly sought-after area of La Capellania. Boasting unparalleled sea views and panoramic vistas, this spacious villa offers the best location in La Capellania, ensuring an enviable lifestyle for its fortunate owner. The villa features generously sized kitchen with built in dishwasher, fridge, oven and microwave and a gas hob as well and bedrooms providing ample space for family and guests alike with 3 of the bedrooms located as part of a self contained separate accommodation. Unmatched Sea Views, enjoy breath taking vistas of the sparkling Mediterranean Sea from various vantage points throughout the property allowing you to immerse yourself in the beauty of the Costa del Sol. Take advantage of the expansive terraces that face south providing abundant natural light and the perfect setting for outdoor entertaining or relaxation. There are also numerous fruit trees and a BBQ area to enjoy. Set in a tranquil and private gated Cul-de-Sac setting, this villa offers the utmost privacy, allowing you to enjoy your own personal retreat. La Capellania is renowned for its idyllic setting on the Costa del Sol, offering a harmonious blend of natural beauty, tranquility, and easy access to nearby amenities. Residents of La Capellania can enjoy a range of leisure activities, including golfing, shopping, and dining, all within a short distance. Don't miss out on this extraordinary opportunity to own a villa with unmatched sea views in La Capellania. Contact us today to arrange a private viewing and start envisioning the endless possibilities this remarkable property offers.