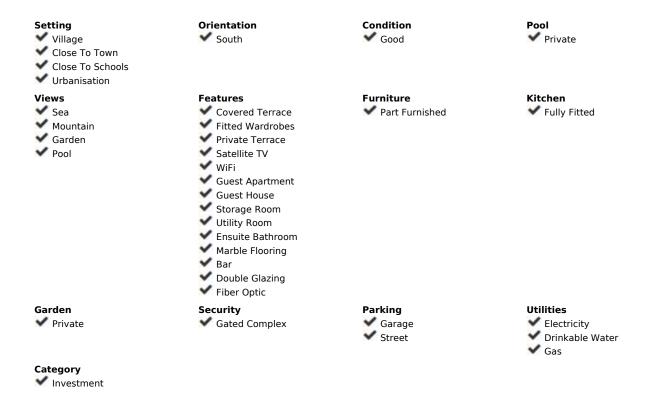

## Sales - House - Benalmadena Pueblo 1.200.000€

Benalmadena Pueblo House

Community: 384 EUR / year IBI: 1,971 EUR / year Rubbish: 273 EUR / year

7

6

401 m2

1117 m2

This remarkable 7 bedroom, 6 bathroom detached villa presents an incredible opportunity to own a stunning property in the highly sought-after area of La Capellania. Boasting unparalleled sea views and panoramic vistas, this spacious villa offers the best location in La Capellania, ensuring an enviable lifestyle for its fortunate owner. The villa features generously sized kitchen with built in dishwasher, fridge, oven and microwave and a gas hob as well and bedrooms providing ample space for family and guests alike with 3 of the bedrooms located as part of a self contained separate accommodation. Unmatched Sea Views, enjoy breath taking vistas of the sparkling Mediterranean Sea from various vantage points throughout the property allowing you to immerse yourself in the beauty of the Costa del Sol. Take advantage of the expansive terraces that face south providing abundant natural light and the perfect setting for outdoor entertaining or relaxation. There are also numerous fruit trees and a BBQ area to enjoy. Set in a tranquil and private gated Cul-de-Sac setting, this villa offers the utmost privacy, allowing you to enjoy your own personal retreat. La Capellania is renowned for its idyllic setting on the Costa del Sol, offering a harmonious blend of natural beauty, tranquility, and easy access to nearby amenities. Residents of La Capellania can enjoy a range of leisure activities, including golfing, shopping, and dining, all within a short distance. Don't miss out on this extraordinary opportunity to own a villa with unmatched sea views in La Capellania. Contact us today to arrange a private viewing and start envisioning the endless possibilities this remarkable property offers.