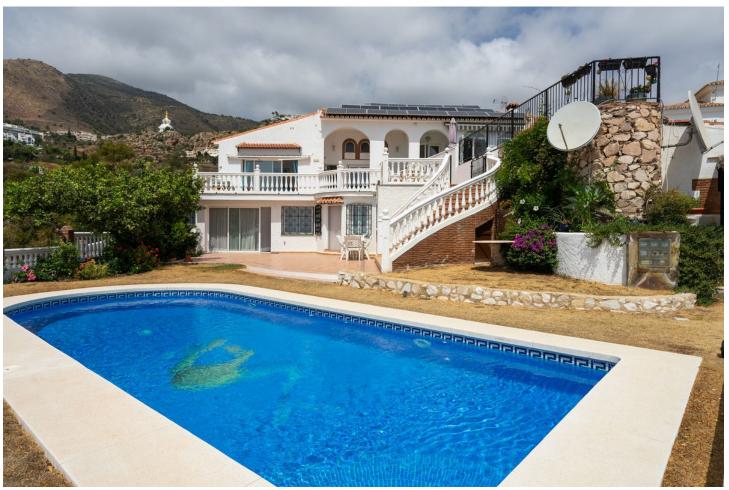

## Sales - House - Benalmadena Pueblo 1.200.000€

Benalmadena Pueblo House

Community: 384 EUR / year IBI: 1,971 EUR / year Rubbish: 273 EUR / year

7

6

401 m2

1117 m2

This remarkable 7 bedroom, 6 bathroom detached villa presents an incredible opportunity to own a stunning property in the highly sought-after area of La Capellania. Boasting unparalleled sea views and panoramic vistas, this spacious villa offers the best location in La Capellania, ensuring an enviable lifestyle for its fortunate owner. The villa features generously sized kitchen with built in dishwasher, fridge, oven and microwave and a gas hob as well and bedrooms providing ample space for family and guests alike with 3 of the bedrooms located as part of a self contained separate accommodation. Unmatched Sea Views, enjoy breath taking vistas of the sparkling Mediterranean Sea from various vantage points throughout the property allowing you to immerse yourself in the beauty of the Costa del Sol. Take advantage of the expansive terraces that face south providing abundant natural light and the perfect setting for outdoor entertaining or relaxation. There are also numerous fruit trees and a BBQ area to enjoy. Set in a tranquil and private gated Cul-de-Sac setting, this villa offers the utmost privacy, allowing you to enjoy your own personal retreat. La Capellania is renowned for its idyllic setting on the Costa del Sol, offering a harmonious blend of natural beauty, tranquility, and easy access to nearby amenities. Residents of La Capellania can enjoy a range of leisure activities, including golfing, shopping, and dining, all within a short distance. Don't miss out on this extraordinary opportunity to own a villa with unmatched sea views in La Capellania. Contact us today to arrange a private viewing and start envisioning the endless possibilities this remarkable property offers.