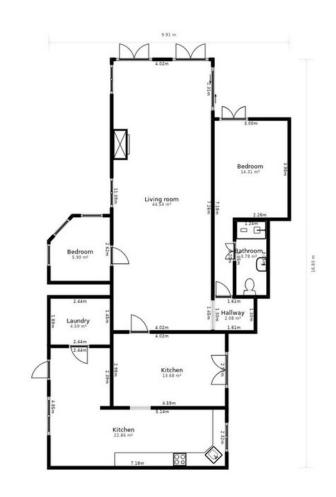

## Sales - House - Benalmadena Pueblo 1.200.000€

Benalmadena Pueblo House

Community: 384 EUR / year IBI: 1,971 EUR / year Rubbish: 273 EUR / year

7

6

401 m2

1117 m2

This remarkable 7 bedroom, 6 bathroom detached villa presents an incredible opportunity to own a stunning property in the highly sought-after area of La Capellania. Boasting unparalleled sea views and panoramic vistas, this spacious villa offers the best location in La Capellania, ensuring an enviable lifestyle for its fortunate owner. The villa features generously sized kitchen with built in dishwasher, fridge, oven and microwave and a gas hob as well and bedrooms providing ample space for family and guests alike with 3 of the bedrooms located as part of a self contained separate accommodation. Unmatched Sea Views, enjoy breath taking vistas of the sparkling Mediterranean Sea from various vantage points throughout the property allowing you to immerse yourself in the beauty of the Costa del Sol. Take advantage of the expansive terraces that face south providing abundant natural light and the perfect setting for outdoor entertaining or relaxation. There are also numerous fruit trees and a BBQ area to enjoy. Set in a tranquil and private gated Cul-de-Sac setting, this villa offers the utmost privacy, allowing you to enjoy your own personal retreat. La Capellania is renowned for its idyllic setting on the Costa del Sol, offering a harmonious blend of natural beauty, tranquility, and easy access to nearby amenities. Residents of La Capellania can enjoy a range of leisure activities, including golfing, shopping, and dining, all within a short distance. Don't miss out on this extraordinary opportunity to own a villa with unmatched sea views in La Capellania. Contact us today to arrange a private viewing and start envisioning the endless possibilities this remarkable property offers.