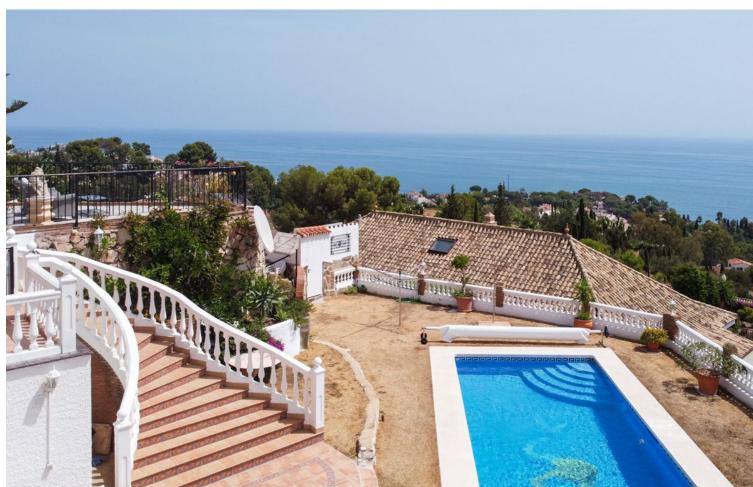

## Sales - House - Benalmadena Pueblo 1.200.000€

Benalmadena Pueblo House

Community: 384 EUR / year IBI: 1,971 EUR / year Rubbish: 273 EUR / year

7

6

401 m2

1117 m2

This remarkable 7 bedroom, 6 bathroom detached villa presents an incredible opportunity to own a stunning property in the highly sought-after area of La Capellania. Boasting unparalleled sea views and panoramic vistas, this spacious villa offers the best location in La Capellania, ensuring an enviable lifestyle for its fortunate owner. The villa features generously sized kitchen with built in dishwasher, fridge, oven and microwave and a gas hob as well and bedrooms providing ample space for family and guests alike with 3 of the bedrooms located as part of a self contained separate accommodation. Unmatched Sea Views, enjoy breath taking vistas of the sparkling Mediterranean Sea from various vantage points throughout the property allowing you to immerse yourself in the beauty of the Costa del Sol. Take advantage of the expansive terraces that face south providing abundant natural light and the perfect setting for outdoor entertaining or relaxation. There are also numerous fruit trees and a BBQ area to enjoy. Set in a tranquil and private gated Cul-de-Sac setting, this villa offers the utmost privacy, allowing you to enjoy your own personal retreat. La Capellania is renowned for its idyllic setting on the Costa del Sol, offering a harmonious blend of natural beauty, tranquility, and easy access to nearby amenities. Residents of La Capellania can enjoy a range of leisure activities, including golfing, shopping, and dining, all within a short distance. Don't miss out on this extraordinary opportunity to own a villa with unmatched sea views in La Capellania. Contact us today to arrange a private viewing and start envisioning the endless possibilities this remarkable property offers.