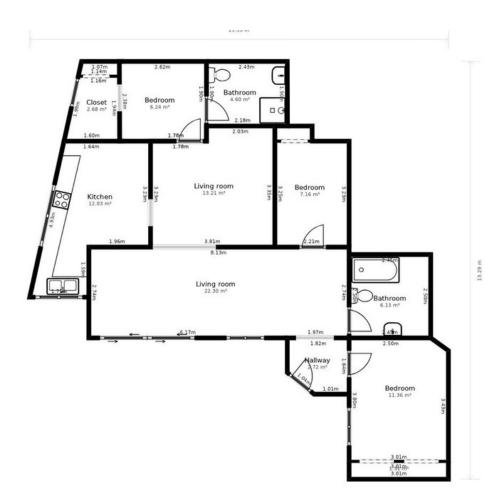

## Sales - House - Benalmadena Pueblo 1.200.000€

Benalmadena Pueblo House

Community: 384 EUR / year IBI: 1,971 EUR / year Rubbish: 273 EUR / year

7

6

401 m2

1117 m2

This remarkable 7 bedroom, 6 bathroom detached villa presents an incredible opportunity to own a stunning property in the highly sought-after area of La Capellania. Boasting unparalleled sea views and panoramic vistas, this spacious villa offers the best location in La Capellania, ensuring an enviable lifestyle for its fortunate owner. The villa features generously sized kitchen with built in dishwasher, fridge, oven and microwave and a gas hob as well and bedrooms providing ample space for family and guests alike with 3 of the bedrooms located as part of a self contained separate accommodation. Unmatched Sea Views, enjoy breath taking vistas of the sparkling Mediterranean Sea from various vantage points throughout the property allowing you to immerse yourself in the beauty of the Costa del Sol. Take advantage of the expansive terraces that face south providing abundant natural light and the perfect setting for outdoor entertaining or relaxation. There are also numerous fruit trees and a BBQ area to enjoy. Set in a tranquil and private gated Cul-de-Sac setting, this villa offers the utmost privacy, allowing you to enjoy your own personal retreat. La Capellania is renowned for its idyllic setting on the Costa del Sol, offering a harmonious blend of natural beauty, tranquility, and easy access to nearby amenities. Residents of La Capellania can enjoy a range of leisure activities, including golfing, shopping, and dining, all within a short distance. Don't miss out on this extraordinary opportunity to own a villa with unmatched sea views in La Capellania. Contact us today to arrange a private viewing and start envisioning the endless possibilities this remarkable property offers.