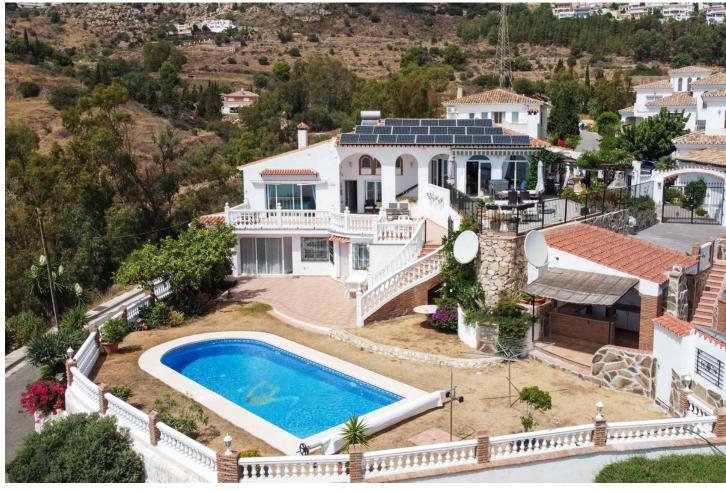

## Sales - House - Benalmadena Pueblo 1.200.000€

Benalmadena Pueblo House

Community: 384 EUR / year IBI: 1,971 EUR / year Rubbish: 273 EUR / year

7

6

401 m2

1117 m2

This remarkable 7 bedroom, 6 bathroom detached villa presents an incredible opportunity to own a stunning property in the highly sought-after area of La Capellania. Boasting unparalleled sea views and panoramic vistas, this spacious villa offers the best location in La Capellania, ensuring an enviable lifestyle for its fortunate owner. The villa features generously sized kitchen with built in dishwasher, fridge, oven and microwave and a gas hob as well and bedrooms providing ample space for family and guests alike with 3 of the bedrooms located as part of a self contained separate accommodation. Unmatched Sea Views, enjoy breath taking vistas of the sparkling Mediterranean Sea from various vantage points throughout the property allowing you to immerse yourself in the beauty of the Costa del Sol. Take advantage of the expansive terraces that face south providing abundant natural light and the perfect setting for outdoor entertaining or relaxation. There are also numerous fruit trees and a BBQ area to enjoy. Set in a tranquil and private gated Cul-de-Sac setting, this villa offers the utmost privacy, allowing you to enjoy your own personal retreat. La Capellania is renowned for its idyllic setting on the Costa del Sol, offering a harmonious blend of natural beauty, tranquility, and easy access to nearby amenities. Residents of La Capellania can enjoy a range of leisure activities, including golfing, shopping, and dining, all within a short distance. Don't miss out on this extraordinary opportunity to own a villa with unmatched sea views in La Capellania. Contact us today to arrange a private viewing and start envisioning the endless possibilities this remarkable property offers.