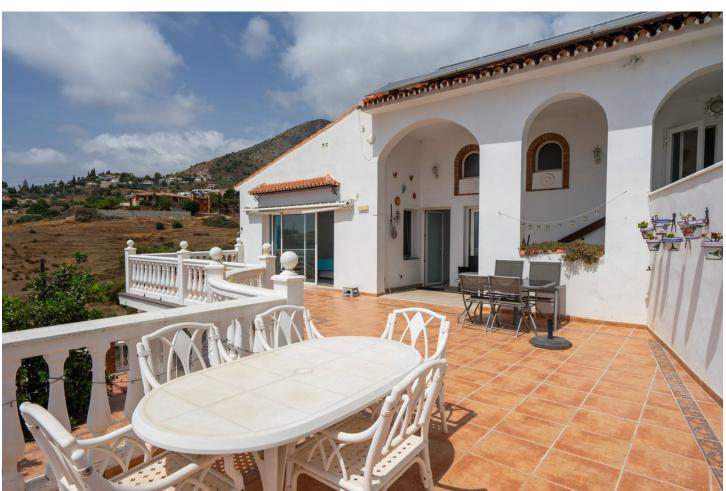

## Sales - House - Benalmadena Pueblo 1.200.000€

Benalmadena Pueblo House

Community: 384 EUR / year IBI: 1,971 EUR / year Rubbish: 273 EUR / year

7

6

401 m2

1117 m2

This remarkable 7 bedroom, 6 bathroom detached villa presents an incredible opportunity to own a stunning property in the highly sought-after area of La Capellania. Boasting unparalleled sea views and panoramic vistas, this spacious villa offers the best location in La Capellania, ensuring an enviable lifestyle for its fortunate owner. The villa features generously sized kitchen with built in dishwasher, fridge, oven and microwave and a gas hob as well and bedrooms providing ample space for family and guests alike with 3 of the bedrooms located as part of a self contained separate accommodation. Unmatched Sea Views, enjoy breath taking vistas of the sparkling Mediterranean Sea from various vantage points throughout the property allowing you to immerse yourself in the beauty of the Costa del Sol. Take advantage of the expansive terraces that face south providing abundant natural light and the perfect setting for outdoor entertaining or relaxation. There are also numerous fruit trees and a BBQ area to enjoy. Set in a tranquil and private gated Cul-de-Sac setting, this villa offers the utmost privacy, allowing you to enjoy your own personal retreat. La Capellania is renowned for its idyllic setting on the Costa del Sol, offering a harmonious blend of natural beauty, tranquility, and easy access to nearby amenities. Residents of La Capellania can enjoy a range of leisure activities, including golfing, shopping, and dining, all within a short distance. Don't miss out on this extraordinary opportunity to own a villa with unmatched sea views in La Capellania. Contact us today to arrange a private viewing and start envisioning the endless possibilities this remarkable property offers.