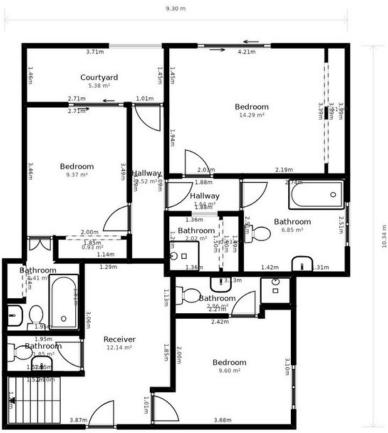

## Sales - House - Benalmadena Pueblo 1.200.000€

Benalmadena Pueblo House

Community: 384 EUR / year IBI: 1,971 EUR / year Rubbish: 273 EUR / year

7

6

401 m2

1117 m2

This remarkable 7 bedroom, 6 bathroom detached villa presents an incredible opportunity to own a stunning property in the highly sought-after area of La Capellania. Boasting unparalleled sea views and panoramic vistas, this spacious villa offers the best location in La Capellania, ensuring an enviable lifestyle for its fortunate owner. The villa features generously sized kitchen with built in dishwasher, fridge, oven and microwave and a gas hob as well and bedrooms providing ample space for family and guests alike with 3 of the bedrooms located as part of a self contained separate accommodation. Unmatched Sea Views, enjoy breath taking vistas of the sparkling Mediterranean Sea from various vantage points throughout the property allowing you to immerse yourself in the beauty of the Costa del Sol. Take advantage of the expansive terraces that face south providing abundant natural light and the perfect setting for outdoor entertaining or relaxation. There are also numerous fruit trees and a BBQ area to enjoy. Set in a tranquil and private gated Cul-de-Sac setting, this villa offers the utmost privacy, allowing you to enjoy your own personal retreat. La Capellania is renowned for its idyllic setting on the Costa del Sol, offering a harmonious blend of natural beauty, tranquility, and easy access to nearby amenities. Residents of La Capellania can enjoy a range of leisure activities, including golfing, shopping, and dining, all within a short distance. Don't miss out on this extraordinary opportunity to own a villa with unmatched sea views in La Capellania. Contact us today to arrange a private viewing and start envisioning the endless possibilities this remarkable property offers.