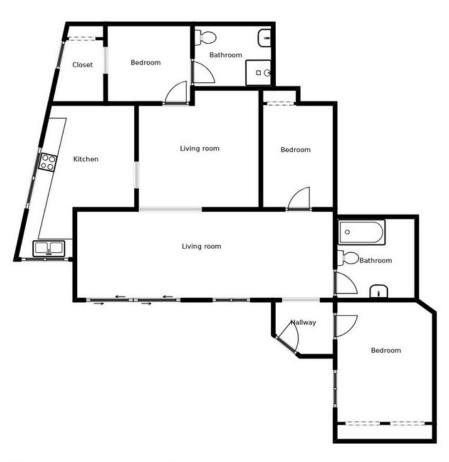

## Sales - House - Benalmadena Pueblo 1.200.000€

Benalmadena Pueblo House

Community: 384 EUR / year IBI: 1,971 EUR / year Rubbish: 273 EUR / year

7

6

401 m2

1117 m2

This remarkable 7 bedroom, 6 bathroom detached villa presents an incredible opportunity to own a stunning property in the highly sought-after area of La Capellania. Boasting unparalleled sea views and panoramic vistas, this spacious villa offers the best location in La Capellania, ensuring an enviable lifestyle for its fortunate owner. The villa features generously sized kitchen with built in dishwasher, fridge, oven and microwave and a gas hob as well and bedrooms providing ample space for family and guests alike with 3 of the bedrooms located as part of a self contained separate accommodation. Unmatched Sea Views, enjoy breath taking vistas of the sparkling Mediterranean Sea from various vantage points throughout the property allowing you to immerse yourself in the beauty of the Costa del Sol. Take advantage of the expansive terraces that face south providing abundant natural light and the perfect setting for outdoor entertaining or relaxation. There are also numerous fruit trees and a BBQ area to enjoy. Set in a tranquil and private gated Cul-de-Sac setting, this villa offers the utmost privacy, allowing you to enjoy your own personal retreat. La Capellania is renowned for its idyllic setting on the Costa del Sol, offering a harmonious blend of natural beauty, tranquility, and easy access to nearby amenities. Residents of La Capellania can enjoy a range of leisure activities, including golfing, shopping, and dining, all within a short distance. Don't miss out on this extraordinary opportunity to own a villa with unmatched sea views in La Capellania. Contact us today to arrange a private viewing and start envisioning the endless possibilities this remarkable property offers.