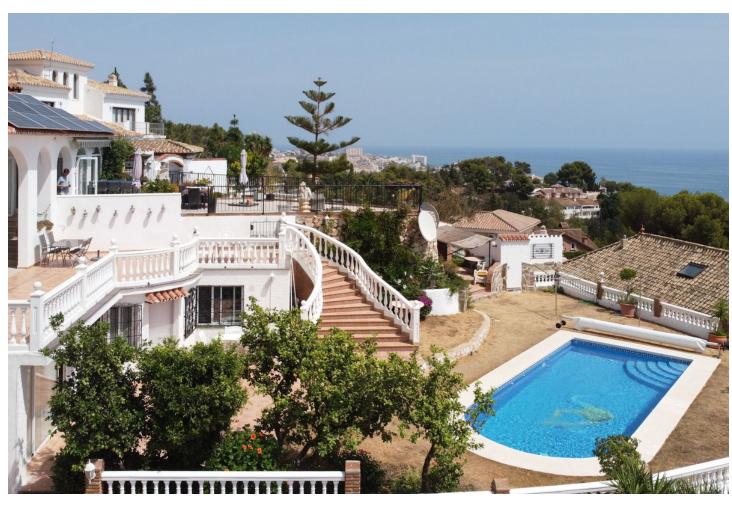

## Sales - House - Benalmadena Pueblo 1.200.000€

Benalmadena Pueblo House

Community: 384 EUR / year IBI: 1,971 EUR / year Rubbish: 273 EUR / year

7

6

401 m2

1117 m2

This remarkable 7 bedroom, 6 bathroom detached villa presents an incredible opportunity to own a stunning property in the highly sought-after area of La Capellania. Boasting unparalleled sea views and panoramic vistas, this spacious villa offers the best location in La Capellania, ensuring an enviable lifestyle for its fortunate owner. The villa features generously sized kitchen with built in dishwasher, fridge, oven and microwave and a gas hob as well and bedrooms providing ample space for family and guests alike with 3 of the bedrooms located as part of a self contained separate accommodation. Unmatched Sea Views, enjoy breath taking vistas of the sparkling Mediterranean Sea from various vantage points throughout the property allowing you to immerse yourself in the beauty of the Costa del Sol. Take advantage of the expansive terraces that face south providing abundant natural light and the perfect setting for outdoor entertaining or relaxation. There are also numerous fruit trees and a BBQ area to enjoy. Set in a tranquil and private gated Cul-de-Sac setting, this villa offers the utmost privacy, allowing you to enjoy your own personal retreat. La Capellania is renowned for its idyllic setting on the Costa del Sol, offering a harmonious blend of natural beauty, tranquility, and easy access to nearby amenities. Residents of La Capellania can enjoy a range of leisure activities, including golfing, shopping, and dining, all within a short distance. Don't miss out on this extraordinary opportunity to own a villa with unmatched sea views in La Capellania. Contact us today to arrange a private viewing and start envisioning the endless possibilities this remarkable property offers.