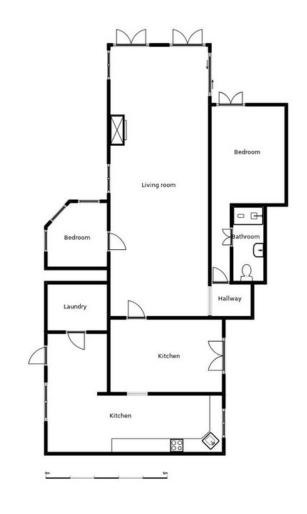

## Sales - House - Benalmadena Pueblo 1.200.000€

Benalmadena Pueblo House

Community: 384 EUR / year IBI: 1,971 EUR / year Rubbish: 273 EUR / year

7

6

401 m2

1117 m2

This remarkable 7 bedroom, 6 bathroom detached villa presents an incredible opportunity to own a stunning property in the highly sought-after area of La Capellania. Boasting unparalleled sea views and panoramic vistas, this spacious villa offers the best location in La Capellania, ensuring an enviable lifestyle for its fortunate owner. The villa features generously sized kitchen with built in dishwasher, fridge, oven and microwave and a gas hob as well and bedrooms providing ample space for family and guests alike with 3 of the bedrooms located as part of a self contained separate accommodation. Unmatched Sea Views, enjoy breath taking vistas of the sparkling Mediterranean Sea from various vantage points throughout the property allowing you to immerse yourself in the beauty of the Costa del Sol. Take advantage of the expansive terraces that face south providing abundant natural light and the perfect setting for outdoor entertaining or relaxation. There are also numerous fruit trees and a BBQ area to enjoy. Set in a tranquil and private gated Cul-de-Sac setting, this villa offers the utmost privacy, allowing you to enjoy your own personal retreat. La Capellania is renowned for its idyllic setting on the Costa del Sol, offering a harmonious blend of natural beauty, tranquility, and easy access to nearby amenities. Residents of La Capellania can enjoy a range of leisure activities, including golfing, shopping, and dining, all within a short distance. Don't miss out on this extraordinary opportunity to own a villa with unmatched sea views in La Capellania. Contact us today to arrange a private viewing and start envisioning the endless possibilities this remarkable property offers.