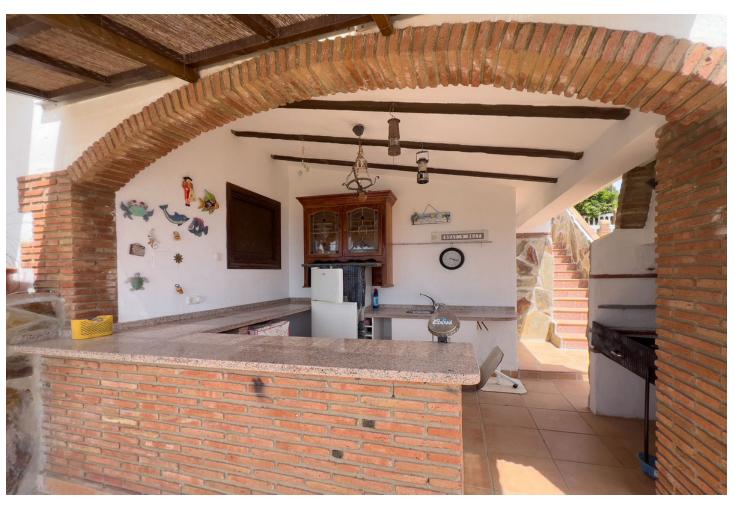

## Sales - House - Benalmadena Pueblo 1.200.000€

Benalmadena Pueblo House

Community: 384 EUR / year IBI: 1,971 EUR / year Rubbish: 273 EUR / year

7

6

401 m2

1117 m2

This remarkable 7 bedroom, 6 bathroom detached villa presents an incredible opportunity to own a stunning property in the highly sought-after area of La Capellania. Boasting unparalleled sea views and panoramic vistas, this spacious villa offers the best location in La Capellania, ensuring an enviable lifestyle for its fortunate owner. The villa features generously sized kitchen with built in dishwasher, fridge, oven and microwave and a gas hob as well and bedrooms providing ample space for family and guests alike with 3 of the bedrooms located as part of a self contained separate accommodation. Unmatched Sea Views, enjoy breath taking vistas of the sparkling Mediterranean Sea from various vantage points throughout the property allowing you to immerse yourself in the beauty of the Costa del Sol. Take advantage of the expansive terraces that face south providing abundant natural light and the perfect setting for outdoor entertaining or relaxation. There are also numerous fruit trees and a BBQ area to enjoy. Set in a tranquil and private gated Cul-de-Sac setting, this villa offers the utmost privacy, allowing you to enjoy your own personal retreat. La Capellania is renowned for its idyllic setting on the Costa del Sol, offering a harmonious blend of natural beauty, tranquility, and easy access to nearby amenities. Residents of La Capellania can enjoy a range of leisure activities, including golfing, shopping, and dining, all within a short distance. Don't miss out on this extraordinary opportunity to own a villa with unmatched sea views in La Capellania. Contact us today to arrange a private viewing and start envisioning the endless possibilities this remarkable property offers.