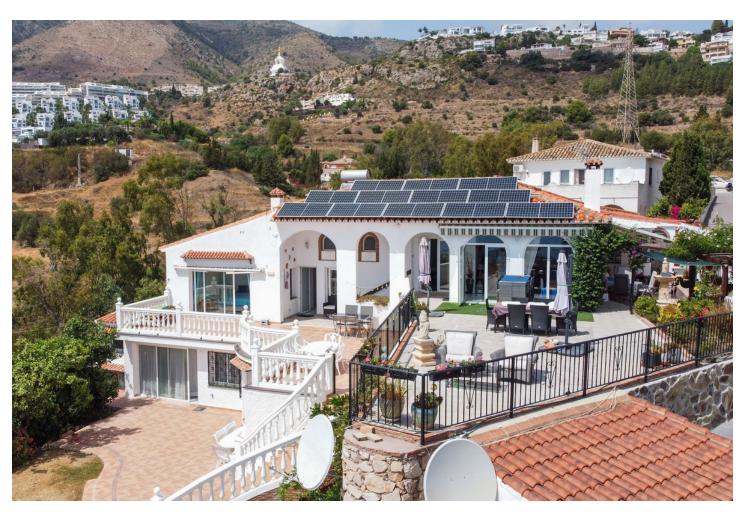

## Sales - House - Benalmadena Pueblo 1.200.000€

Benalmadena Pueblo House

Community: 384 EUR / year IBI: 1,971 EUR / year Rubbish: 273 EUR / year

7

6

401 m2

1117 m2

This remarkable 7 bedroom, 6 bathroom detached villa presents an incredible opportunity to own a stunning property in the highly sought-after area of La Capellania. Boasting unparalleled sea views and panoramic vistas, this spacious villa offers the best location in La Capellania, ensuring an enviable lifestyle for its fortunate owner. The villa features generously sized kitchen with built in dishwasher, fridge, oven and microwave and a gas hob as well and bedrooms providing ample space for family and guests alike with 3 of the bedrooms located as part of a self contained separate accommodation. Unmatched Sea Views, enjoy breath taking vistas of the sparkling Mediterranean Sea from various vantage points throughout the property allowing you to immerse yourself in the beauty of the Costa del Sol. Take advantage of the expansive terraces that face south providing abundant natural light and the perfect setting for outdoor entertaining or relaxation. There are also numerous fruit trees and a BBQ area to enjoy. Set in a tranquil and private gated Cul-de-Sac setting, this villa offers the utmost privacy, allowing you to enjoy your own personal retreat. La Capellania is renowned for its idyllic setting on the Costa del Sol, offering a harmonious blend of natural beauty, tranquility, and easy access to nearby amenities. Residents of La Capellania can enjoy a range of leisure activities, including golfing, shopping, and dining, all within a short distance. Don't miss out on this extraordinary opportunity to own a villa with unmatched sea views in La Capellania. Contact us today to arrange a private viewing and start envisioning the endless possibilities this remarkable property offers.