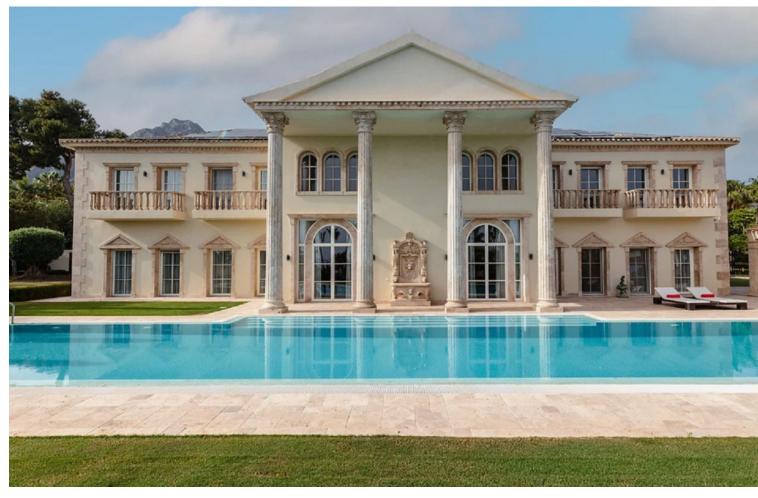

## Sales - House - Marbella 24.000.000€

Marbella House

7

9

2000 m2

4000 m2

The villa is nestled at the base of Marbella's picturesque mountains, just a short distance from the city center, offering breathtaking seafront views. This home epitomizes luxury with its heated marble floors, an Olympic-sized pool complemented by a spacious patio and outdoor summer kitchen, and purified, mineralized drinking water available from every faucet and shower. It features a grand home cinema, soundproof walls, and multiple bedrooms, including a lavish master suite with its own ensuite bathroom. Inside, you'll discover six walk-in closets, a large dining room, and a kitchen with custom-made furniture. The central living area is highlighted by a grand fireplace. The lower level houses a generous indoor gym and a sizable garage with space for 12 cars, while the villa's award-winning gardens offer a serene retreat. The villa strikes the perfect balance between tranquility and proximity to Marbella's vibrant lifestyle. - Exquisite residence featuring top-tier amenities, offering both seafront and mountain views - Prime location near the city center - Exceptional blend of opulent living and genuine home comfort - Private garden spanning over 4000 square meters, recipient of multiple awards - Expansive living areas with views overlooking the impressive pool - Heated marble floors and a generous open floor plan - High-end living standards throughout - Tailor-made furniture with a spacious dining room and kitchen - State-of-the-art soundproof home cinema - Elegant ensuite bathrooms in all bedrooms