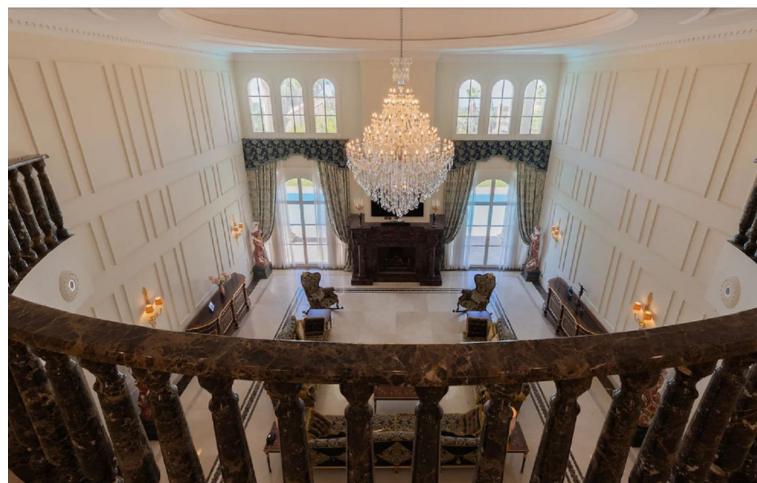

## Sales - House - Marbella 24.000.000€

Marbella House

7

9

2000 m2

4000 m2

The villa is nestled at the base of Marbella's picturesque mountains, just a short distance from the city center, offering breathtaking seafront views. This home epitomizes luxury with its heated marble floors, an Olympic-sized pool complemented by a spacious patio and outdoor summer kitchen, and purified, mineralized drinking water available from every faucet and shower. It features a grand home cinema, soundproof walls, and multiple bedrooms, including a lavish master suite with its own ensuite bathroom. Inside, you'll discover six walk-in closets, a large dining room, and a kitchen with custom-made furniture. The central living area is highlighted by a grand fireplace. The lower level houses a generous indoor gym and a sizable garage with space for 12 cars, while the villa's award-winning gardens offer a serene retreat. The villa strikes the perfect balance between tranquility and proximity to Marbella's vibrant lifestyle. - Exquisite residence featuring top-tier amenities, offering both seafront and mountain views - Prime location near the city center - Exceptional blend of opulent living and genuine home comfort - Private garden spanning over 4000 square meters, recipient of multiple awards - Expansive living areas with views overlooking the impressive pool - Heated marble floors and a generous open floor plan - High-end living standards throughout - Tailor-made furniture with a spacious dining room and kitchen - State-of-the-art soundproof home cinema - Elegant ensuite bathrooms in all bedrooms