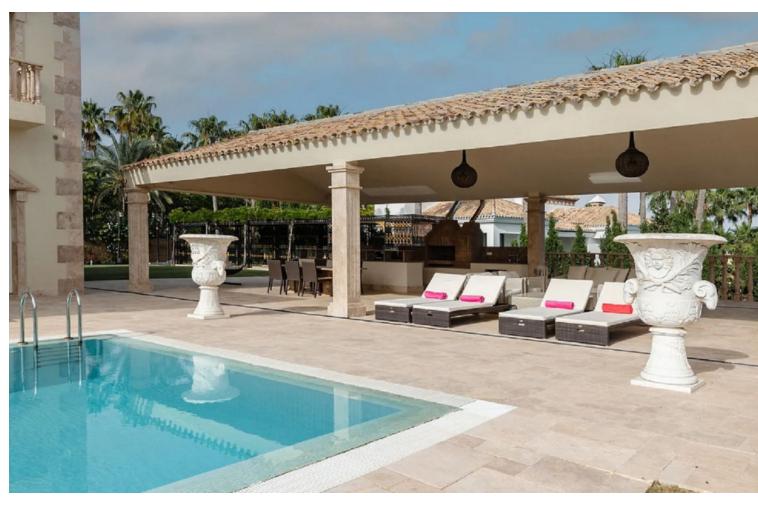

## Sales - House - Marbella 24.000.000€

Marbella House

7

9

2000 m2

4000 m2

The villa is nestled at the base of Marbella's picturesque mountains, just a short distance from the city center, offering breathtaking seafront views. This home epitomizes luxury with its heated marble floors, an Olympic-sized pool complemented by a spacious patio and outdoor summer kitchen, and purified, mineralized drinking water available from every faucet and shower. It features a grand home cinema, soundproof walls, and multiple bedrooms, including a lavish master suite with its own ensuite bathroom. Inside, you'll discover six walk-in closets, a large dining room, and a kitchen with custom-made furniture. The central living area is highlighted by a grand fireplace. The lower level houses a generous indoor gym and a sizable garage with space for 12 cars, while the villa's award-winning gardens offer a serene retreat. The villa strikes the perfect balance between tranquility and proximity to Marbella's vibrant lifestyle. - Exquisite residence featuring top-tier amenities, offering both seafront and mountain views - Prime location near the city center - Exceptional blend of opulent living and genuine home comfort - Private garden spanning over 4000 square meters, recipient of multiple awards - Expansive living areas with views overlooking the impressive pool - Heated marble floors and a generous open floor plan - High-end living standards throughout - Tailor-made furniture with a spacious dining room and kitchen - State-of-the-art soundproof home cinema - Elegant ensuite bathrooms in all bedrooms