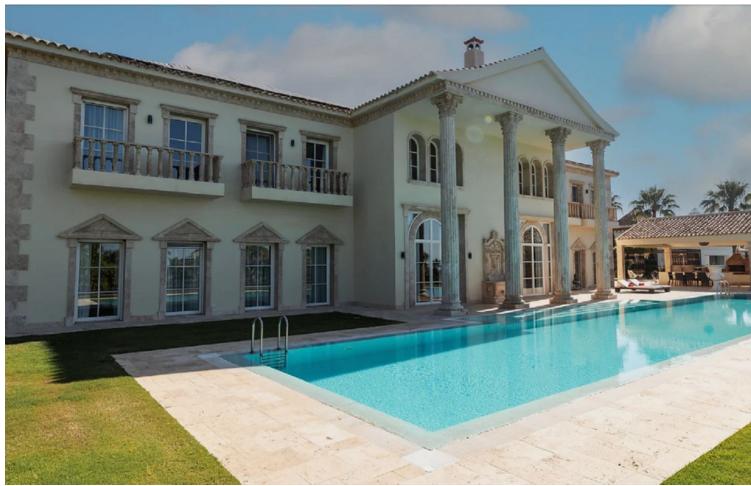

## Sales - House - Marbella 24.000.000€

Marbella House

7

9

2000 m2

4000 m2

The villa is nestled at the base of Marbella's picturesque mountains, just a short distance from the city center, offering breathtaking seafront views. This home epitomizes luxury with its heated marble floors, an Olympic-sized pool complemented by a spacious patio and outdoor summer kitchen, and purified, mineralized drinking water available from every faucet and shower. It features a grand home cinema, soundproof walls, and multiple bedrooms, including a lavish master suite with its own ensuite bathroom. Inside, you'll discover six walk-in closets, a large dining room, and a kitchen with custom-made furniture. The central living area is highlighted by a grand fireplace. The lower level houses a generous indoor gym and a sizable garage with space for 12 cars, while the villa's award-winning gardens offer a serene retreat. The villa strikes the perfect balance between tranquility and proximity to Marbella's vibrant lifestyle. - Exquisite residence featuring top-tier amenities, offering both seafront and mountain views - Prime location near the city center - Exceptional blend of opulent living and genuine home comfort - Private garden spanning over 4000 square meters, recipient of multiple awards - Expansive living areas with views overlooking the impressive pool - Heated marble floors and a generous open floor plan - High-end living standards throughout - Tailor-made furniture with a spacious dining room and kitchen - State-of-the-art soundproof home cinema - Elegant ensuite bathrooms in all bedrooms