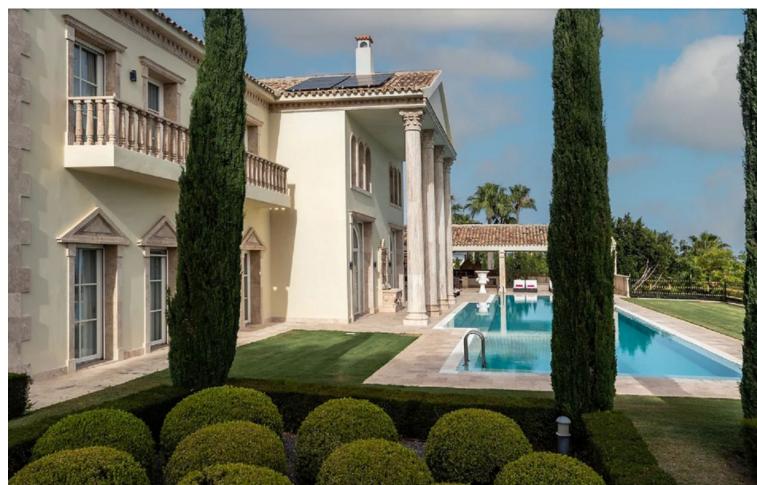

## Sales - House - Marbella 24.000.000€

Marbella House

7

9

2000 m2

4000 m2

The villa is nestled at the base of Marbella's picturesque mountains, just a short distance from the city center, offering breathtaking seafront views. This home epitomizes luxury with its heated marble floors, an Olympic-sized pool complemented by a spacious patio and outdoor summer kitchen, and purified, mineralized drinking water available from every faucet and shower. It features a grand home cinema, soundproof walls, and multiple bedrooms, including a lavish master suite with its own ensuite bathroom. Inside, you'll discover six walk-in closets, a large dining room, and a kitchen with custom-made furniture. The central living area is highlighted by a grand fireplace. The lower level houses a generous indoor gym and a sizable garage with space for 12 cars, while the villa's award-winning gardens offer a serene retreat. The villa strikes the perfect balance between tranquility and proximity to Marbella's vibrant lifestyle. - Exquisite residence featuring top-tier amenities, offering both seafront and mountain views - Prime location near the city center - Exceptional blend of opulent living and genuine home comfort - Private garden spanning over 4000 square meters, recipient of multiple awards - Expansive living areas with views overlooking the impressive pool - Heated marble floors and a generous open floor plan - High-end living standards throughout - Tailor-made furniture with a spacious dining room and kitchen - State-of-the-art soundproof home cinema - Elegant ensuite bathrooms in all bedrooms