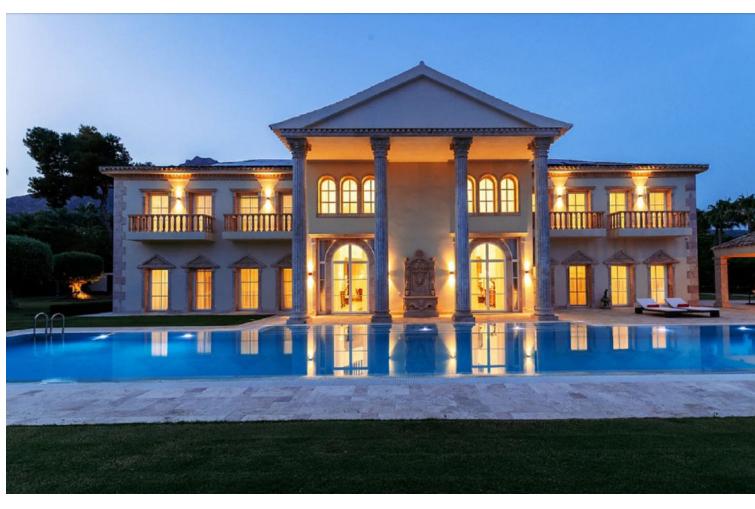

## Sales - House - Marbella 24.000.000€

Marbella House

7

9

2000 m2

4000 m2

The villa is nestled at the base of Marbella's picturesque mountains, just a short distance from the city center, offering breathtaking seafront views. This home epitomizes luxury with its heated marble floors, an Olympic-sized pool complemented by a spacious patio and outdoor summer kitchen, and purified, mineralized drinking water available from every faucet and shower. It features a grand home cinema, soundproof walls, and multiple bedrooms, including a lavish master suite with its own ensuite bathroom. Inside, you'll discover six walk-in closets, a large dining room, and a kitchen with custom-made furniture. The central living area is highlighted by a grand fireplace. The lower level houses a generous indoor gym and a sizable garage with space for 12 cars, while the villa's award-winning gardens offer a serene retreat. The villa strikes the perfect balance between tranquility and proximity to Marbella's vibrant lifestyle. - Exquisite residence featuring top-tier amenities, offering both seafront and mountain views - Prime location near the city center - Exceptional blend of opulent living and genuine home comfort - Private garden spanning over 4000 square meters, recipient of multiple awards - Expansive living areas with views overlooking the impressive pool - Heated marble floors and a generous open floor plan - High-end living standards throughout - Tailor-made furniture with a spacious dining room and kitchen - State-of-the-art soundproof home cinema - Elegant ensuite bathrooms in all bedrooms