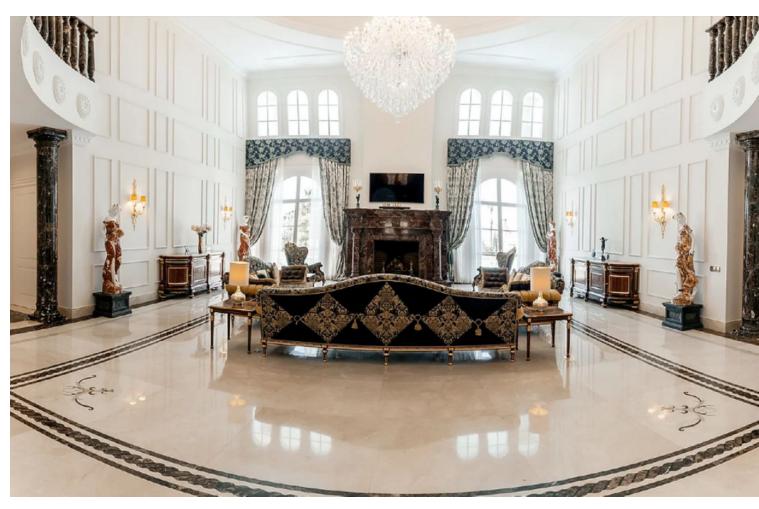

## Sales - House - Marbella 24.000.000€

Marbella House

7

9

2000 m2

4000 m2

The villa is nestled at the base of Marbella's picturesque mountains, just a short distance from the city center, offering breathtaking seafront views. This home epitomizes luxury with its heated marble floors, an Olympic-sized pool complemented by a spacious patio and outdoor summer kitchen, and purified, mineralized drinking water available from every faucet and shower. It features a grand home cinema, soundproof walls, and multiple bedrooms, including a lavish master suite with its own ensuite bathroom. Inside, you'll discover six walk-in closets, a large dining room, and a kitchen with custom-made furniture. The central living area is highlighted by a grand fireplace. The lower level houses a generous indoor gym and a sizable garage with space for 12 cars, while the villa's award-winning gardens offer a serene retreat. The villa strikes the perfect balance between tranquility and proximity to Marbella's vibrant lifestyle. - Exquisite residence featuring top-tier amenities, offering both seafront and mountain views - Prime location near the city center - Exceptional blend of opulent living and genuine home comfort - Private garden spanning over 4000 square meters, recipient of multiple awards - Expansive living areas with views overlooking the impressive pool - Heated marble floors and a generous open floor plan - High-end living standards throughout - Tailor-made furniture with a spacious dining room and kitchen - State-of-the-art soundproof home cinema - Elegant ensuite bathrooms in all bedrooms