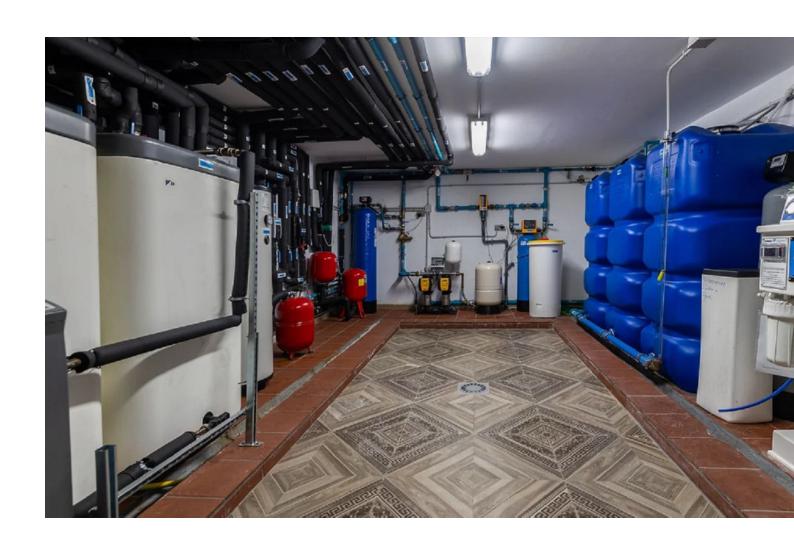

## Sales - House - Marbella 24.000.000€

Marbella House

7

9

2000 m2

4000 m2

The villa is nestled at the base of Marbella's picturesque mountains, just a short distance from the city center, offering breathtaking seafront views. This home epitomizes luxury with its heated marble floors, an Olympic-sized pool complemented by a spacious patio and outdoor summer kitchen, and purified, mineralized drinking water available from every faucet and shower. It features a grand home cinema, soundproof walls, and multiple bedrooms, including a lavish master suite with its own ensuite bathroom. Inside, you'll discover six walk-in closets, a large dining room, and a kitchen with custom-made furniture. The central living area is highlighted by a grand fireplace. The lower level houses a generous indoor gym and a sizable garage with space for 12 cars, while the villa's award-winning gardens offer a serene retreat. The villa strikes the perfect balance between tranquility and proximity to Marbella's vibrant lifestyle. - Exquisite residence featuring top-tier amenities, offering both seafront and mountain views - Prime location near the city center - Exceptional blend of opulent living and genuine home comfort - Private garden spanning over 4000 square meters, recipient of multiple awards - Expansive living areas with views overlooking the impressive pool - Heated marble floors and a generous open floor plan - High-end living standards throughout - Tailor-made furniture with a spacious dining room and kitchen - State-of-the-art soundproof home cinema - Elegant ensuite bathrooms in all bedrooms