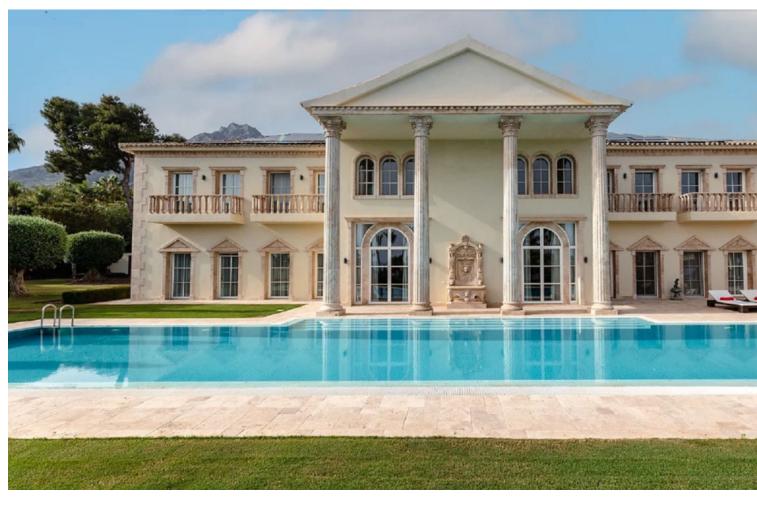

## Sales - House - Marbella 24.000.000€

Marbella House

7

9

2000 m2

4000 m2

The villa is nestled at the base of Marbella's picturesque mountains, just a short distance from the city center, offering breathtaking seafront views. This home epitomizes luxury with its heated marble floors, an Olympic-sized pool complemented by a spacious patio and outdoor summer kitchen, and purified, mineralized drinking water available from every faucet and shower. It features a grand home cinema, soundproof walls, and multiple bedrooms, including a lavish master suite with its own ensuite bathroom. Inside, you'll discover six walk-in closets, a large dining room, and a kitchen with custom-made furniture. The central living area is highlighted by a grand fireplace. The lower level houses a generous indoor gym and a sizable garage with space for 12 cars, while the villa's award-winning gardens offer a serene retreat. The villa strikes the perfect balance between tranquility and proximity to Marbella's vibrant lifestyle. - Exquisite residence featuring top-tier amenities, offering both seafront and mountain views - Prime location near the city center - Exceptional blend of opulent living and genuine home comfort - Private garden spanning over 4000 square meters, recipient of multiple awards - Expansive living areas with views overlooking the impressive pool - Heated marble floors and a generous open floor plan - High-end living standards throughout - Tailor-made furniture with a spacious dining room and kitchen - State-of-the-art soundproof home cinema - Elegant ensuite bathrooms in all bedrooms