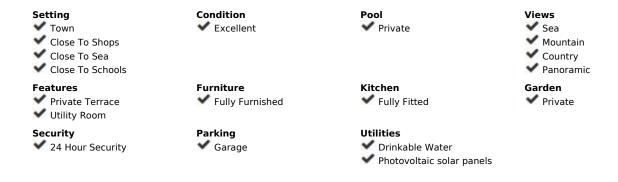

## Sales - House - Marbella 24.000.000€

Marbella House

7

9

2000 m2

4000 m2

The villa is nestled at the base of Marbella's picturesque mountains, just a short distance from the city center, offering breathtaking seafront views. This home epitomizes luxury with its heated marble floors, an Olympic-sized pool complemented by a spacious patio and outdoor summer kitchen, and purified, mineralized drinking water available from every faucet and shower. It features a grand home cinema, soundproof walls, and multiple bedrooms, including a lavish master suite with its own ensuite bathroom. Inside, you'll discover six walk-in closets, a large dining room, and a kitchen with custom-made furniture. The central living area is highlighted by a grand fireplace. The lower level houses a generous indoor gym and a sizable garage with space for 12 cars, while the villa's award-winning gardens offer a serene retreat. The villa strikes the perfect balance between tranquility and proximity to Marbella's vibrant lifestyle. - Exquisite residence featuring top-tier amenities, offering both seafront and mountain views - Prime location near the city center - Exceptional blend of opulent living and genuine home comfort - Private garden spanning over 4000 square meters, recipient of multiple awards - Expansive living areas with views overlooking the impressive pool - Heated marble floors and a generous open floor plan - High-end living standards throughout - Tailor-made furniture with a spacious dining room and kitchen - State-of-the-art soundproof home cinema - Elegant ensuite bathrooms in all bedrooms