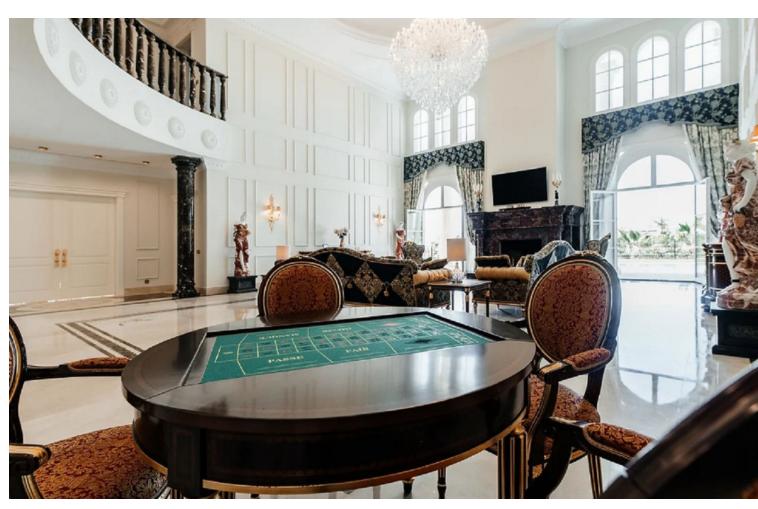

## Sales - House - Marbella 24.000.000€

Marbella House

7

9

2000 m2

4000 m2

The villa is nestled at the base of Marbella's picturesque mountains, just a short distance from the city center, offering breathtaking seafront views. This home epitomizes luxury with its heated marble floors, an Olympic-sized pool complemented by a spacious patio and outdoor summer kitchen, and purified, mineralized drinking water available from every faucet and shower. It features a grand home cinema, soundproof walls, and multiple bedrooms, including a lavish master suite with its own ensuite bathroom. Inside, you'll discover six walk-in closets, a large dining room, and a kitchen with custom-made furniture. The central living area is highlighted by a grand fireplace. The lower level houses a generous indoor gym and a sizable garage with space for 12 cars, while the villa's award-winning gardens offer a serene retreat. The villa strikes the perfect balance between tranquility and proximity to Marbella's vibrant lifestyle. - Exquisite residence featuring top-tier amenities, offering both seafront and mountain views - Prime location near the city center - Exceptional blend of opulent living and genuine home comfort - Private garden spanning over 4000 square meters, recipient of multiple awards - Expansive living areas with views overlooking the impressive pool - Heated marble floors and a generous open floor plan - High-end living standards throughout - Tailor-made furniture with a spacious dining room and kitchen - State-of-the-art soundproof home cinema - Elegant ensuite bathrooms in all bedrooms