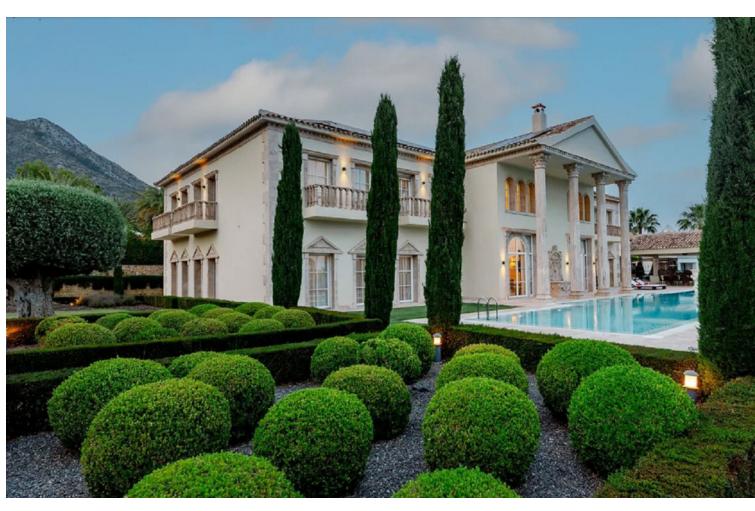

## Sales - House - Marbella 24.000.000€

Marbella House

7

9

2000 m2

4000 m2

The villa is nestled at the base of Marbella's picturesque mountains, just a short distance from the city center, offering breathtaking seafront views. This home epitomizes luxury with its heated marble floors, an Olympic-sized pool complemented by a spacious patio and outdoor summer kitchen, and purified, mineralized drinking water available from every faucet and shower. It features a grand home cinema, soundproof walls, and multiple bedrooms, including a lavish master suite with its own ensuite bathroom. Inside, you'll discover six walk-in closets, a large dining room, and a kitchen with custom-made furniture. The central living area is highlighted by a grand fireplace. The lower level houses a generous indoor gym and a sizable garage with space for 12 cars, while the villa's award-winning gardens offer a serene retreat. The villa strikes the perfect balance between tranquility and proximity to Marbella's vibrant lifestyle. - Exquisite residence featuring top-tier amenities, offering both seafront and mountain views - Prime location near the city center - Exceptional blend of opulent living and genuine home comfort - Private garden spanning over 4000 square meters, recipient of multiple awards - Expansive living areas with views overlooking the impressive pool - Heated marble floors and a generous open floor plan - High-end living standards throughout - Tailor-made furniture with a spacious dining room and kitchen - State-of-the-art soundproof home cinema - Elegant ensuite bathrooms in all bedrooms