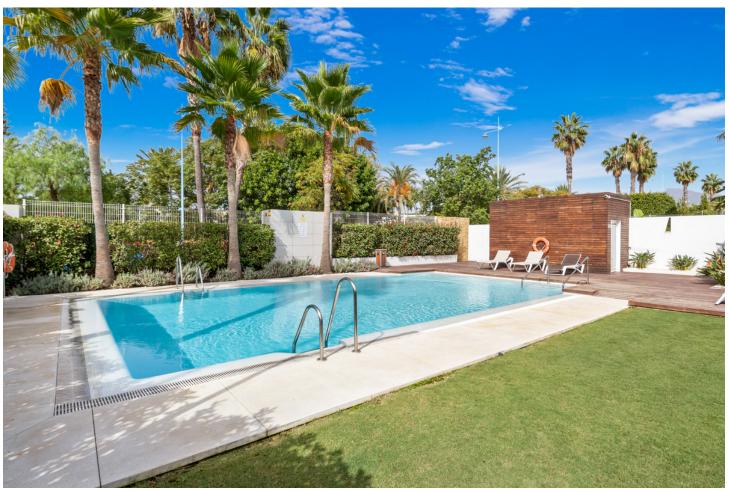

Pool
Communal

Alarm System

Climate Control
Central Heating

Features
Wood Flooring

Furniture

Not Furnished

ÁREA INTERNA BRUTA
PLANTA 1 100.0 m² PLANTA 2 9.4 m²
ÁREAS EXCLUIDAS : BALCÓN 30.9 m² BALCÓN 55.8 m²
TOTAL : 109.4 m²