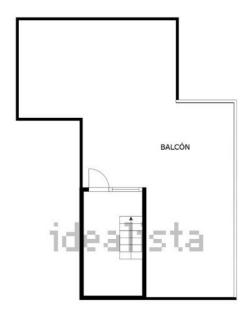

Pool
Communal

Alarm System

Climate Control
Central Heating

Features
Wood Flooring

Furniture

Not Furnished

ÁREA INTERNA BRUTA
PLANTA 1 100.0 m² PLANTA 2 9.4 m²
ÁREAS EXCLUIDAS : BALCÓN 30.9 m² BALCÓN 55.8 m²
TOTAL : 109.4 m²

## PLANTA 2