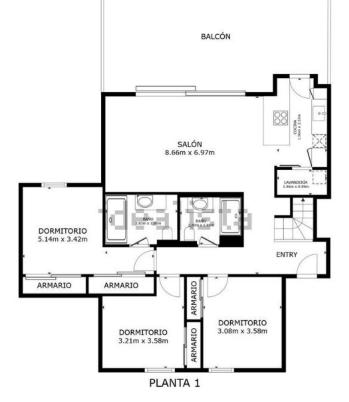

Pool
Communal

Alarm System

Climate Control
Central Heating

Features
Wood Flooring

Furniture

Not Furnished

ÁREA INTERNA BRUTA
PLANTA 1 100.0 m² PLANTA 2 9.4 m²
ÁREAS EXCLUIDAS : BALCÓN 30.9 m² BALCÓN 55.8 m²
TOTAL : 109.4 m²