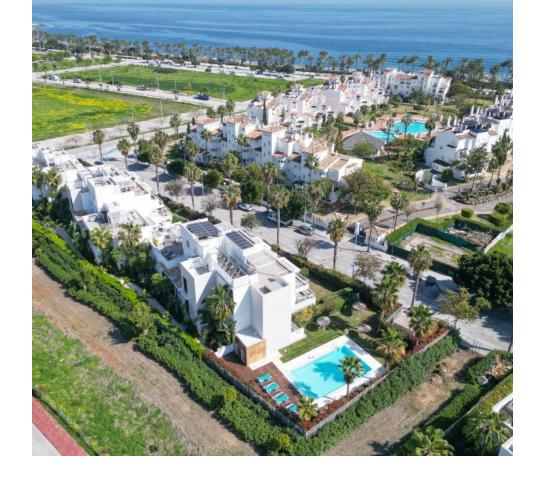

## Sales - Apartment - Marbella 1.150.000€

Marbella Apartment

Community: 4,776 EUR / year IBI: 1,366 EUR / year

3

111 m2

215 m2

Discover the epitome of luxury living in this modern penthouse, ideally located in San Pedro de Alcántara, Marbella. This exquisite 3-bedroom, 2-bathroom penthouse is part of the prestigious Jade Beach residential complex, a boutique-style development designed by the renowned Taylor Wimpey. With a prime location just a 3-minute walk from the beach, restaurants, and the brand-new luxury health club, The I/O, this property offers unparalleled convenience and lifestyle. You will be greeted by a beautiful entrance leading to a spacious living room and terrace. The open-plan kitchen features a sleek island, integrated oven, induction hob, dishwasher, fridge-freezer, and a water filtration system. Adjacent to the kitchen is a laundry room equipped with a washer and dryer. The living area seamlessly connects to a dining space and lounge area with a sofa, lounge chairs, and a TV/entertainment system, perfect for relaxation and entertainment. The penthouse boasts three elegantly designed bedrooms and two luxurious bathrooms, all featuring tiles, underfloor heating, and built-in lighting. The master bedroom includes an en-suite bathroom with a bathtub and shower, while the second bathroom offers a rainfall shower. All rooms are individually air-conditioned and have underfloor heating, providing ultimate comfort. Each bedroom is equipped with fitted wardrobes with sliding doors. The penthouse offers a 25 m² terrace on the main level and an impressive 70 m<sup>2</sup> rooftop terrace. The rooftop terrace is designed for outdoor living, with ample space for dining and sunbathing. The main part of the terrace includes an awning, allowing for the potential addition of glass walls to create a second living room or extra bedroom. Enjoy breath-taking views of the lush, green surroundings and bask in the sun from sunrise to sunset. The communal grounds are beautifully landscaped with lush plants, a sheltered pool area, sun loungers, showers, and bathrooms. This turnkey property comes fully furnished and equipped, ready for you to move in. It features individually controlled A/C, underfloor heating in all rooms, a double indoor parking space, and a large storage room. The penthouse's location in Jade Beach, one of the finest residences in the area. San Pedro de Alcantara has evolved into one of the most sought-after residential towns in Marbella. Its beachside area, Nueva Alcantara, is home to Jade Beach and offers a perfect blend of modern amenities and traditional charm. The town features a bustling centre with boutiques, gastro bars, and restaurants, complemented by its picturesque seafront lined with palm trees, ideal for strolling, exercising, or dining at beachside cafés and chiringuitos. The San Pedro boulevard, with its distinctive 'wavy' bridge, offers play areas for children, an amphitheatre for concerts, and various gastro bars. The traditional town centre features a church square where fairs and festivals are held, surrounded by cafés and shops. Every Thursday, the town hosts a large street market offering a variety of goods, from clothing to fresh produce. ALA