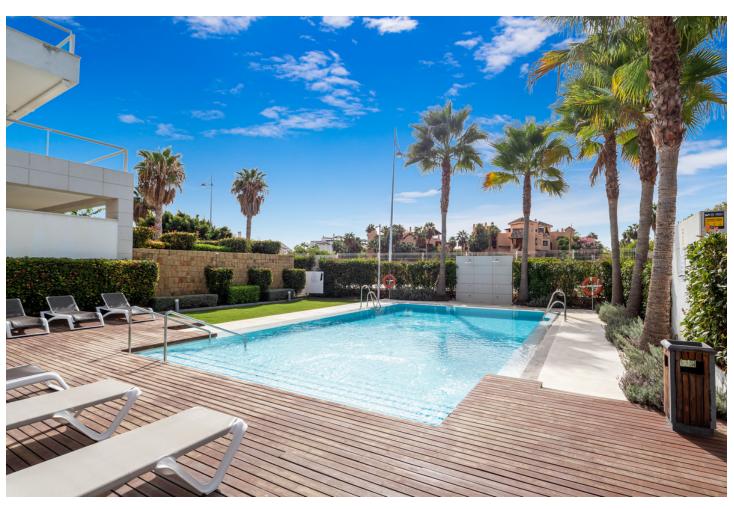

Pool
Communal

Alarm System

Climate Control
Central Heating

Features
Wood Flooring

Furniture

Not Furnished

ÁREA INTERNA BRUTA
PLANTA 1 100.0 m² PLANTA 2 9.4 m²
ÁREAS EXCLUIDAS : BALCÓN 30.9 m² BALCÓN 55.8 m²
TOTAL : 109.4 m²