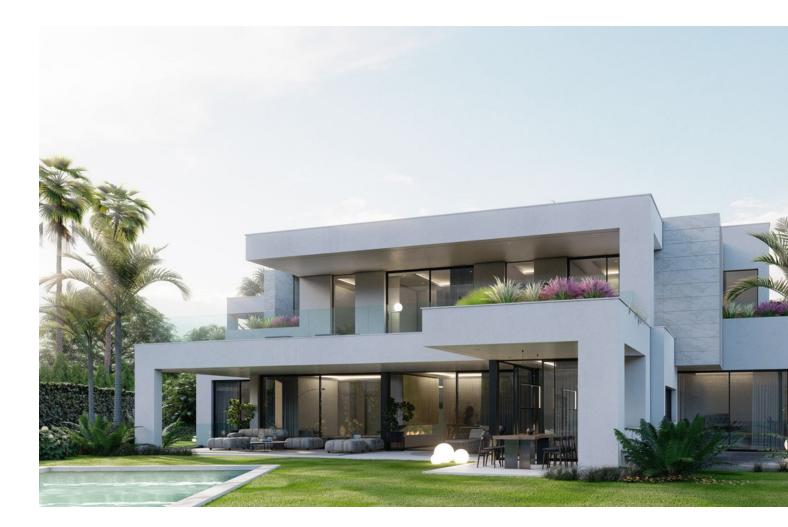

## Benahavís

Plot

Location: Benahavis, Puerto Del Almendro, gated community - La Resina with sea views and license to build in place Spacious plot located in a privileged position, ideal for those seeking the best of both worlds: peace, tranquility, and panoramic views of the surrounding landscape, along with sea views, yet very close to all amenities. The proximity to San Pedro and Puerto Banús ensures easy and quick access to a wide range of services, shops, restaurants, and entertainment options. The development is distinguished by its high security standards, featuring barriers and surveillance cameras at the entrance, providing a safe and exclusive environment for its residents. Additionally, the area is surrounded by lush green spaces and natural trails, offering a perfect setting to enjoy outdoor activities and nature. This unique enclave combines the serenity of a tranquil retreat with the convenience of being close to everything needed for a comfortable and sophisticated life. Perfect for building your dream home in an environment of unparalleled luxury and security.