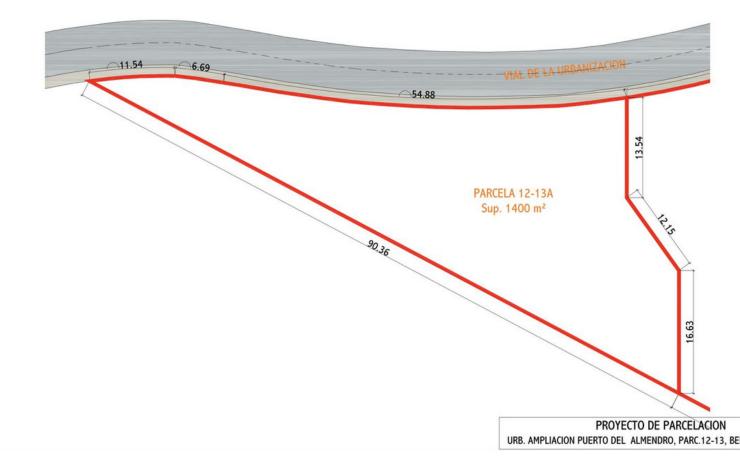

## Benahavís

Plot

Location: Benahavis, Puerto Del Almendro, gated community - La Resina with sea views and license to build in place Spacious plot located in a privileged position, ideal for those seeking the best of both worlds: peace, tranquility, and panoramic views of the surrounding landscape, along with sea views, yet very close to all amenities. The proximity to San Pedro and Puerto Banús ensures easy and quick access to a wide range of services, shops, restaurants, and entertainment options. The development is distinguished by its high security standards, featuring barriers and surveillance cameras at the entrance, providing a safe and exclusive environment for its residents. Additionally, the area is surrounded by lush green spaces and natural trails, offering a perfect setting to enjoy outdoor activities and nature. This unique enclave combines the serenity of a tranquil retreat with the convenience of being close to everything needed for a comfortable and sophisticated life. Perfect for building your dream home in an environment of unparalleled luxury and security.