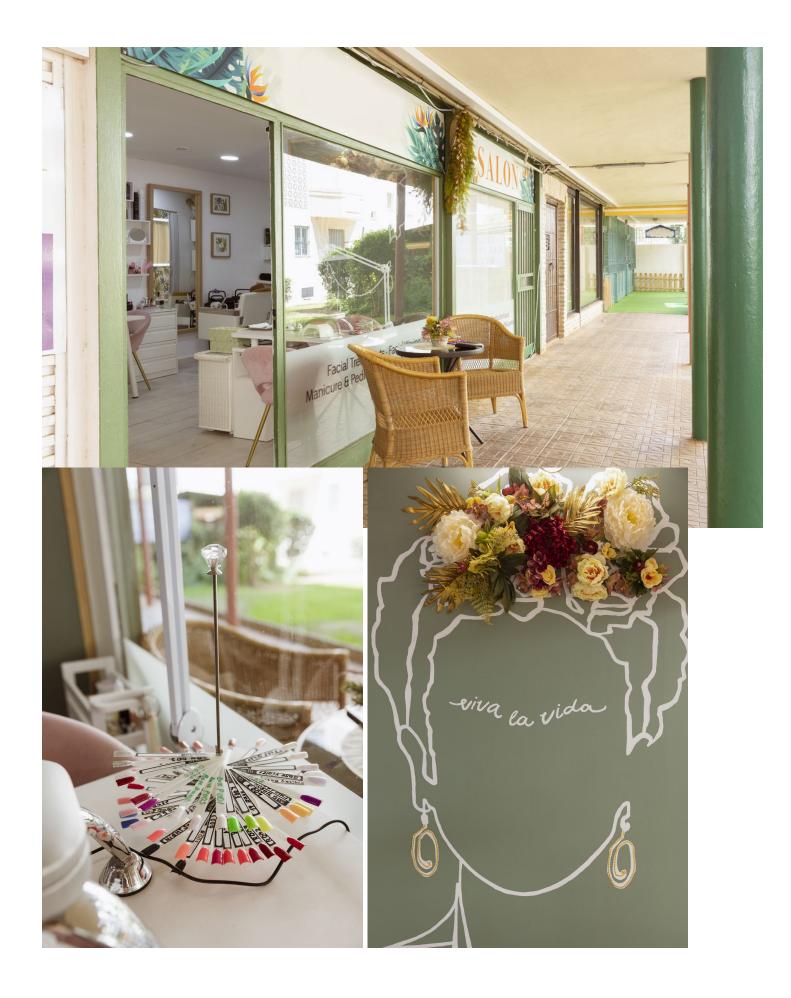

## Sales - Commercial - Marbella 35.000€

This is an incredible opportunity for traspaso: this successful Beauty Salon is a profitable investment for new salon business owners. Key features : recently renovated and currently operational. It has an established client base. Ideal location : situated on Ricardo Soriano street just in Marbella Centro and near Paseo Maritimo. With a welcoming glass frontage the salon is flooded by natural light, creating a warm atmosphere for both customers and staff. Well equipped: the salon is fully equipped to meet the needs of your clients, featuring : 2 hairdressing stations, 2 manicure stations, a pedicure chair, a treatment/massage room, kitchen, equipped bathroom and rest room. Live your dream owning your beauty salon, for entrepreneurs looking to expend their horizons! Price: 35000 euro+ monthly rent 500 euro