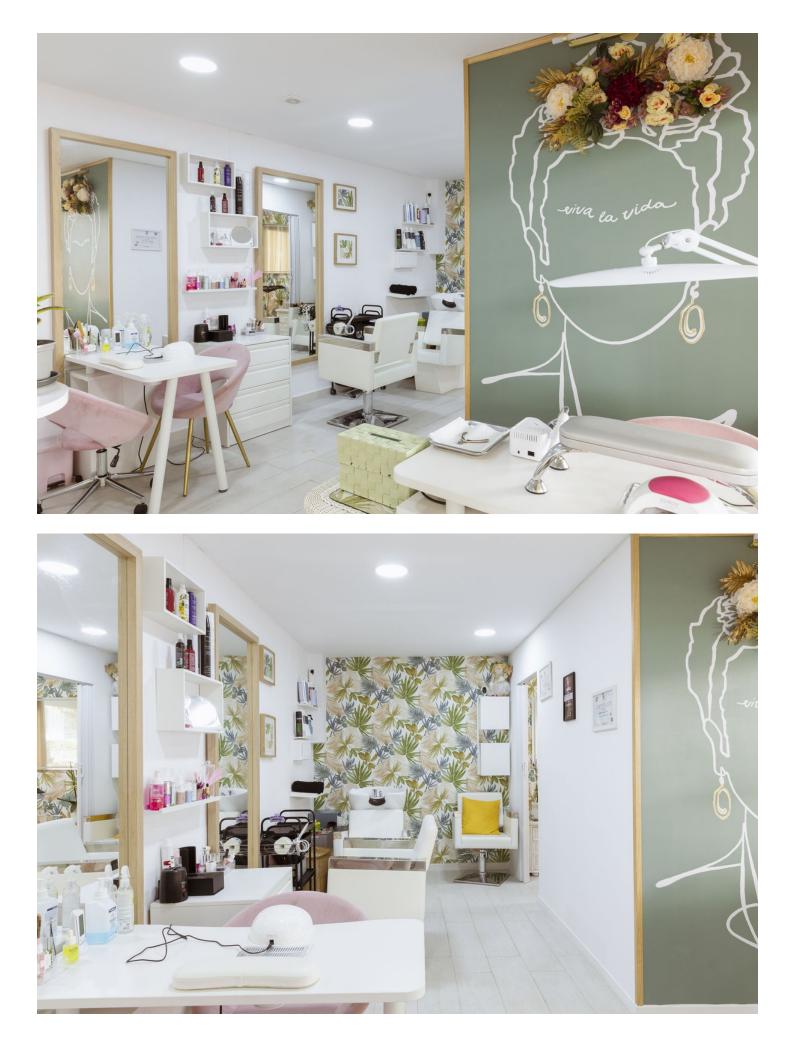

## Sales - Commercial - Marbella 35.000€

This is an incredible opportunity for traspaso: this successful Beauty Salon is a profitable investment for new salon business owners. Key features : recently renovated and currently operational. It has an established client base. Ideal location : situated on Ricardo Soriano street just in Marbella Centro and near Paseo Maritimo. With a welcoming glass frontage the salon is flooded by natural light, creating a warm atmosphere for both customers and staff. Well equipped: the salon is fully equipped to meet the needs of your clients, featuring : 2 hairdressing stations, 2 manicure stations, a pedicure chair, a treatment/massage room, kitchen, equipped bathroom and rest room. Live your dream owning your beauty salon, for entrepreneurs looking to expend their horizons! Price: 35000 euro+ monthly rent 500 euro