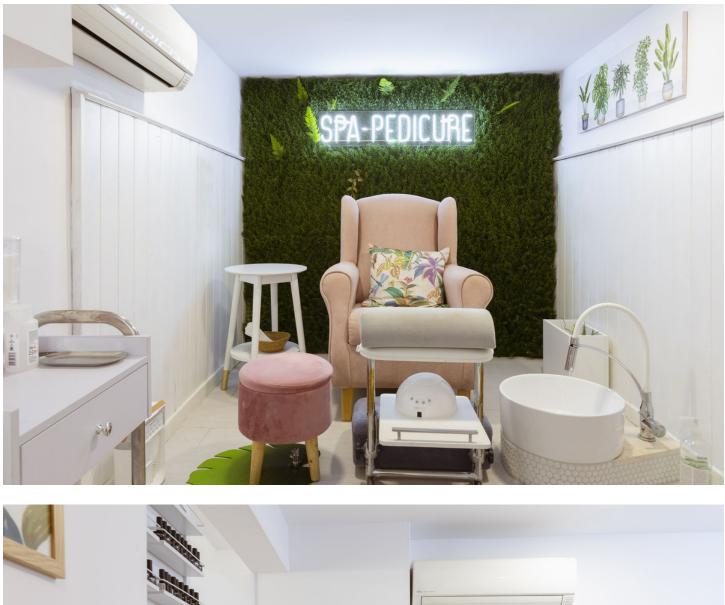

## Sales - Commercial - Marbella 35.000€

This is an incredible opportunity for traspaso: this successful Beauty Salon is a profitable investment for new salon business owners. Key features : recently renovated and currently operational. It has an established client base. Ideal location : situated on Ricardo Soriano street just in Marbella Centro and near Paseo Maritimo. With a welcoming glass frontage the salon is flooded by natural light, creating a warm atmosphere for both customers and staff. Well equipped: the salon is fully equipped to meet the needs of your clients, featuring : 2 hairdressing stations, 2 manicure stations, a pedicure chair, a treatment/massage room, kitchen, equipped bathroom and rest room. Live your dream owning your beauty salon, for entrepreneurs looking to expend their horizons! Price: 35000 euro+ monthly rent 500 euro