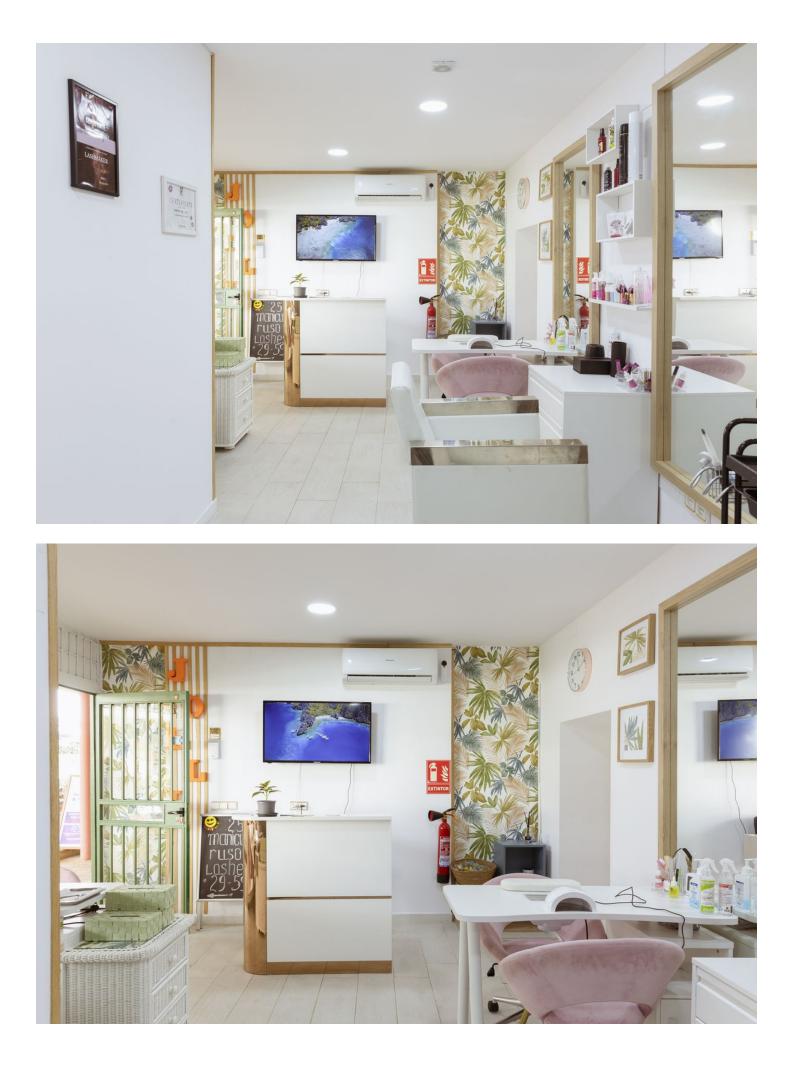

## Sales - Commercial - Marbella 35.000€

This is an incredible opportunity for traspaso: this successful Beauty Salon is a profitable investment for new salon business owners. Key features : recently renovated and currently operational. It has an established client base. Ideal location : situated on Ricardo Soriano street just in Marbella Centro and near Paseo Maritimo. With a welcoming glass frontage the salon is flooded by natural light, creating a warm atmosphere for both customers and staff. Well equipped: the salon is fully equipped to meet the needs of your clients, featuring : 2 hairdressing stations, 2 manicure stations, a pedicure chair, a treatment/massage room, kitchen, equipped bathroom and rest room. Live your dream owning your beauty salon, for entrepreneurs looking to expend their horizons! Price: 35000 euro+ monthly rent 500 euro