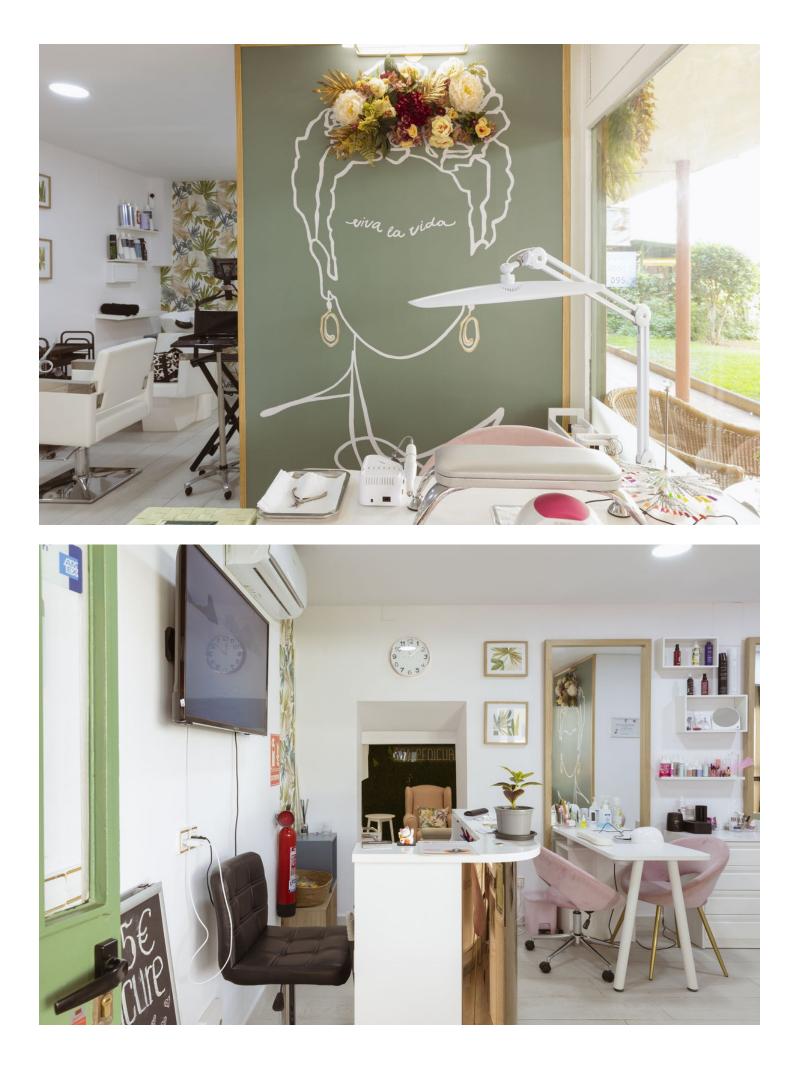

## Sales - Commercial - Marbella 35.000€

This is an incredible opportunity for traspaso: this successful Beauty Salon is a profitable investment for new salon business owners. Key features : recently renovated and currently operational. It has an established client base. Ideal location : situated on Ricardo Soriano street just in Marbella Centro and near Paseo Maritimo. With a welcoming glass frontage the salon is flooded by natural light, creating a warm atmosphere for both customers and staff. Well equipped: the salon is fully equipped to meet the needs of your clients, featuring : 2 hairdressing stations, 2 manicure stations, a pedicure chair, a treatment/massage room, kitchen, equipped bathroom and rest room. Live your dream owning your beauty salon, for entrepreneurs looking to expend their horizons! Price: 35000 euro+ monthly rent 500 euro