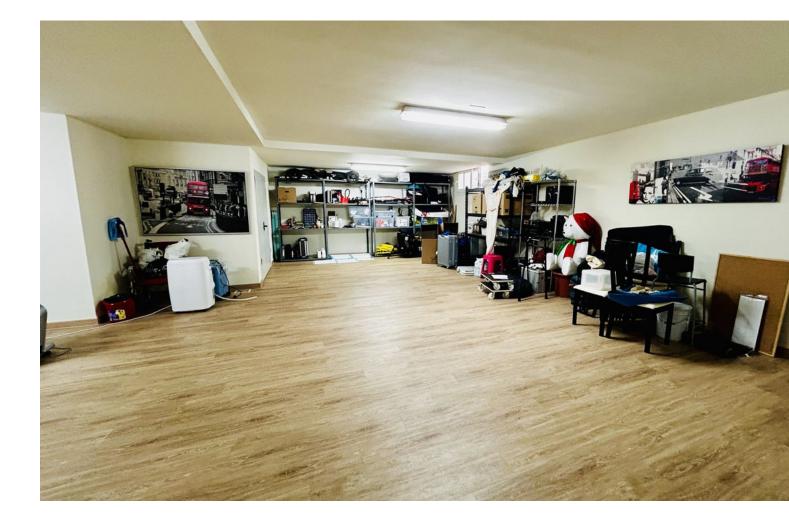

## Community: 1,200 EUR / year

🛛 645 m2

This beautiful detached house/villa offers relaxed living just minutes from the beach but with the tranquility of the mountains, with panoramic views of the sea, green areas and mountains. With 413 m<sup>2</sup> distributed over three floors, this property has four bedrooms and three bathrooms, perfect for a family looking for comfort and space. The first floor has a spacious living-dining room, two bedrooms and a large kitchen, integrated into the living room a large covered gallery from where you can see the pool and enjoy the sea breeze and panoramic views of the sea. On the second floor, the master bedroom becomes a private sanctuary with spectacular views, a wardrobe/dressing room and an en-suite bathroom. The private plot of 645 m<sup>2</sup> includes an infinity pool and a well-kept garden, ideal for relaxing and enjoying nice moments with friends. A multipurpose storage room, a gym, an office, a laundry room and two closed and private parking spaces. Built in 2011 and in excellent condition, this house has electric heating with hot/cold pump and south orientation, guaranteeing comfort throughout the year.

🖌 Sea

Utilities Photovoltaic solar panels Category Luxury

Excellent Features Covered Terrace Fitted Wardrobes ✔ Private Terrace 💙 Satellite TV 🖌 WiFi 🖌 Gym ✔ Games Room 💙 Storage Room ✔ Utility Room Ensuite Bathroom Sarbeque ✔ Double Glazing 🖌 Basement 💙 Fiber Optic Security Gated Complex