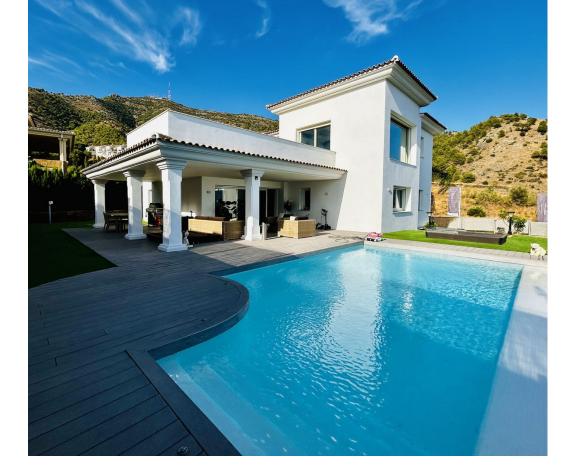

## Community: 1,200 EUR / year

🛛 645 m2

This beautiful detached house/villa offers relaxed living just minutes from the beach but with the tranquility of the mountains, with panoramic views of the sea, green areas and mountains. With 413 m<sup>2</sup> distributed over three floors, this property has four bedrooms and three bathrooms, perfect for a family looking for comfort and space. The first floor has a spacious living-dining room, two bedrooms and a large kitchen, integrated into the living room a large covered gallery from where you can see the pool and enjoy the sea breeze and panoramic views of the sea. On the second floor, the master bedroom becomes a private sanctuary with spectacular views, a wardrobe/dressing room and an en-suite bathroom. The private plot of 645 m<sup>2</sup> includes an infinity pool and a well-kept garden, ideal for relaxing and enjoying nice moments with friends. A multipurpose storage room, a gym, an office, a laundry room and two closed and private parking spaces. Built in 2011 and in excellent condition, this house has electric heating with hot/cold pump and south orientation, guaranteeing comfort throughout the year.