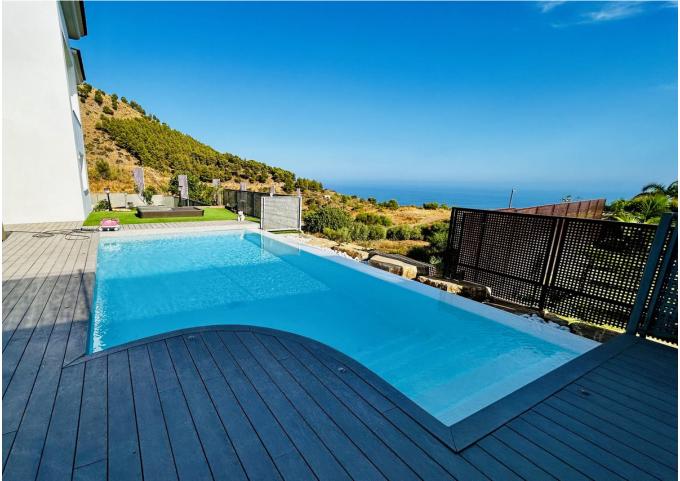

## Community: 1,200 EUR / year

🛛 645 m2

This beautiful detached house/villa offers relaxed living just minutes from the beach but with the tranquility of the mountains, with panoramic views of the sea, green areas and mountains. With 413 m<sup>2</sup> distributed over three floors, this property has four bedrooms and three bathrooms, perfect for a family looking for comfort and space. The first floor has a spacious living-dining room, two bedrooms and a large kitchen, integrated into the living room a large covered gallery from where you can see the pool and enjoy the sea breeze and panoramic views of the sea. On the second floor, the master bedroom becomes a private sanctuary with spectacular views, a wardrobe/dressing room and an en-suite bathroom. The private plot of 645 m<sup>2</sup> includes an infinity pool and a well-kept garden, ideal for relaxing and enjoying nice moments with friends. A multipurpose storage room, a gym, an office, a laundry room and two closed and private parking spaces. Built in 2011 and in excellent condition, this house has electric heating with hot/cold pump and south orientation, guaranteeing comfort throughout the year.

Pool YPrivate

Furniture Fully Furnished

Parking Garage Covered More Than One Private