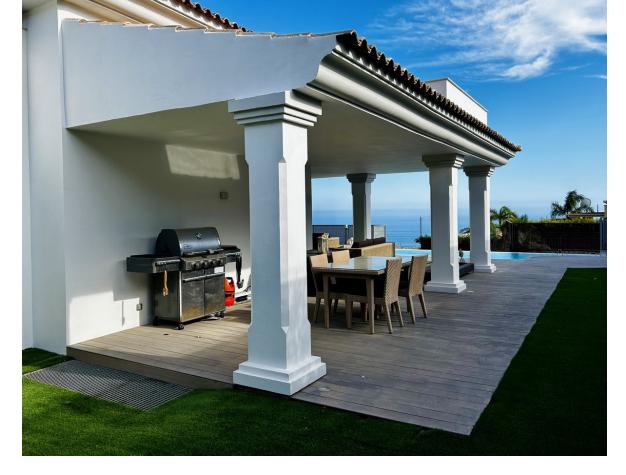

## Community: 1,200 EUR / year

🛛 645 m2

This beautiful detached house/villa offers relaxed living just minutes from the beach but with the tranquility of the mountains, with panoramic views of the sea, green areas and mountains. With 413 m<sup>2</sup> distributed over three floors, this property has four bedrooms and three bathrooms, perfect for a family looking for comfort and space. The first floor has a spacious living-dining room, two bedrooms and a large kitchen, integrated into the living room a large covered gallery from where you can see the pool and enjoy the sea breeze and panoramic views of the sea. On the second floor, the master bedroom becomes a private sanctuary with spectacular views, a wardrobe/dressing room and an en-suite bathroom. The private plot of 645 m<sup>2</sup> includes an infinity pool and a well-kept garden, ideal for relaxing and enjoying nice moments with friends. A multipurpose storage room, a gym, an office, a laundry room and two closed and private parking spaces. Built in 2011 and in excellent condition, this house has electric heating with hot/cold pump and south orientation, guaranteeing comfort throughout the year.

🖌 Sea

Utilities Photovoltaic solar panels Category Luxury

Excellent Features Covered Terrace Fitted Wardrobes ✔ Private Terrace 💙 Satellite TV 🖌 WiFi 🖌 Gym ✔ Games Room 💙 Storage Room ✔ Utility Room Ensuite Bathroom Sarbeque ✔ Double Glazing 🖌 Basement 💙 Fiber Optic Security Gated Complex

Pool YPrivate

Furniture Fully Furnished

Parking Garage Covered More Than One Private