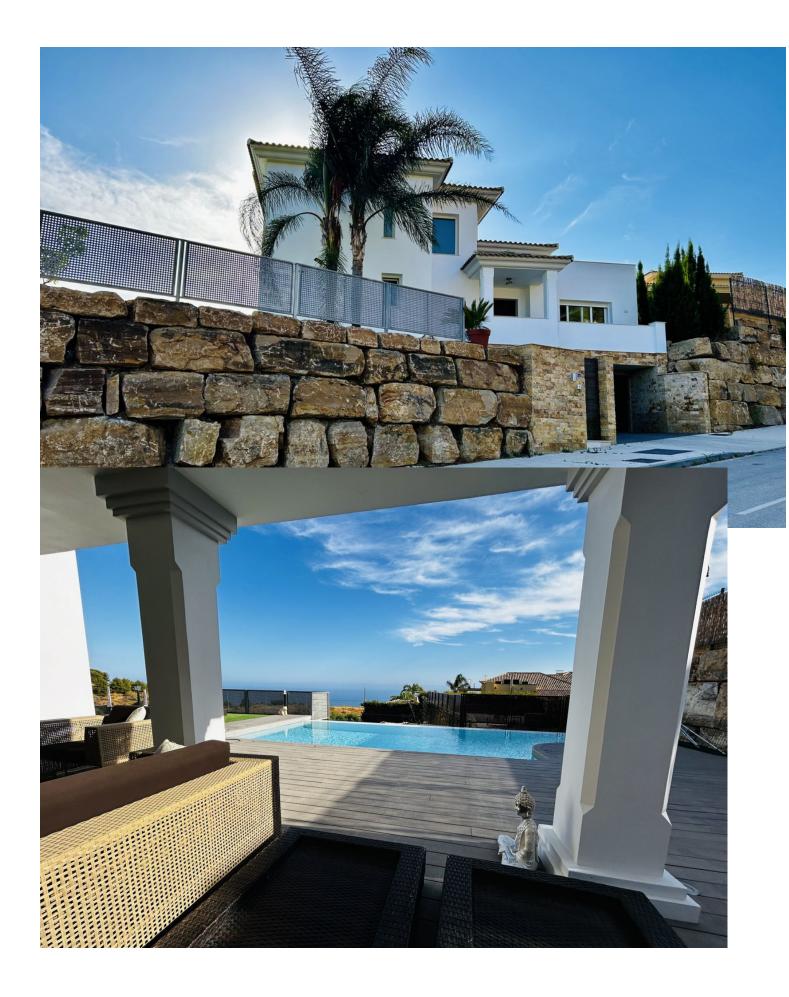

## Community: 1,200 EUR / year

🛛 645 m2

This beautiful detached house/villa offers relaxed living just minutes from the beach but with the tranquility of the mountains, with panoramic views of the sea, green areas and mountains. With 413 m<sup>2</sup> distributed over three floors, this property has four bedrooms and three bathrooms, perfect for a family looking for comfort and space. The first floor has a spacious living-dining room, two bedrooms and a large kitchen, integrated into the living room a large covered gallery from where you can see the pool and enjoy the sea breeze and panoramic views of the sea. On the second floor, the master bedroom becomes a private sanctuary with spectacular views, a wardrobe/dressing room and an en-suite bathroom. The private plot of 645 m<sup>2</sup> includes an infinity pool and a well-kept garden, ideal for relaxing and enjoying nice moments with friends. A multipurpose storage room, a gym, an office, a laundry room and two closed and private parking spaces. Built in 2011 and in excellent condition, this house has electric heating with hot/cold pump and south orientation, guaranteeing comfort throughout the year.

Pool YPrivate

Furniture Fully Furnished

Parking Garage Covered More Than One Private