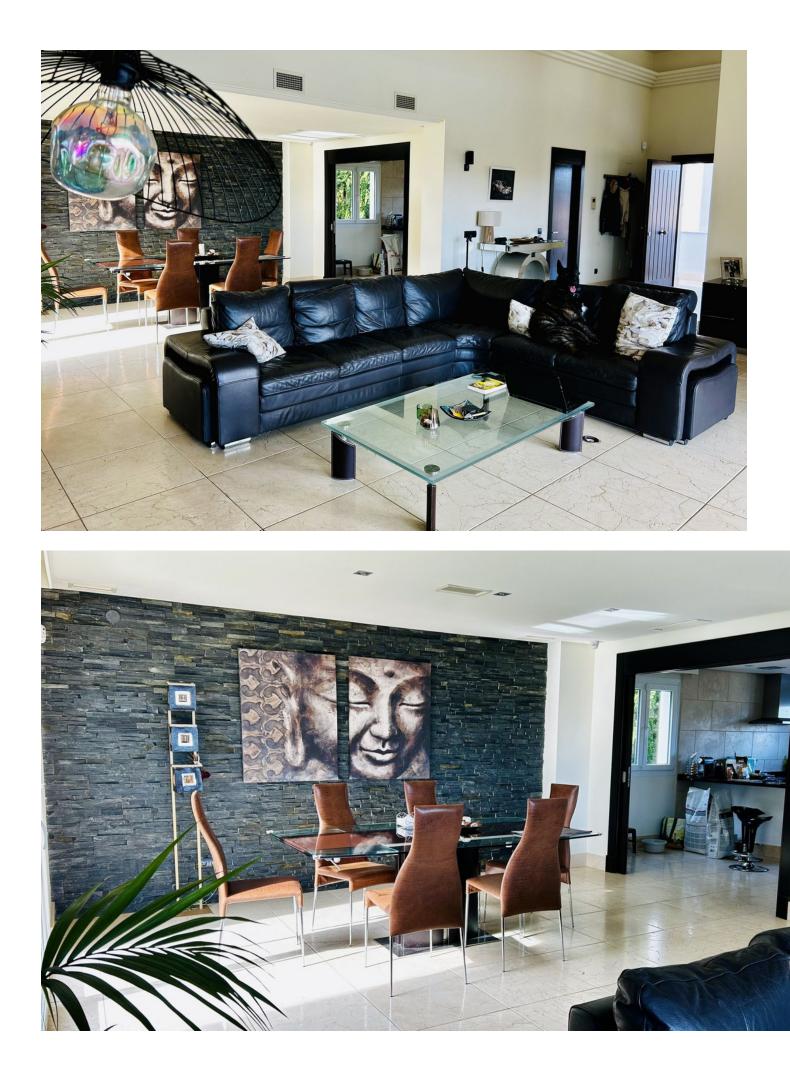

## Community: 1,200 EUR / year

🛛 645 m2

This beautiful detached house/villa offers relaxed living just minutes from the beach but with the tranquility of the mountains, with panoramic views of the sea, green areas and mountains. With 413 m<sup>2</sup> distributed over three floors, this property has four bedrooms and three bathrooms, perfect for a family looking for comfort and space. The first floor has a spacious living-dining room, two bedrooms and a large kitchen, integrated into the living room a large covered gallery from where you can see the pool and enjoy the sea breeze and panoramic views of the sea. On the second floor, the master bedroom becomes a private sanctuary with spectacular views, a wardrobe/dressing room and an en-suite bathroom. The private plot of 645 m<sup>2</sup> includes an infinity pool and a well-kept garden, ideal for relaxing and enjoying nice moments with friends. A multipurpose storage room, a gym, an office, a laundry room and two closed and private parking spaces. Built in 2011 and in excellent condition, this house has electric heating with hot/cold pump and south orientation, guaranteeing comfort throughout the year.