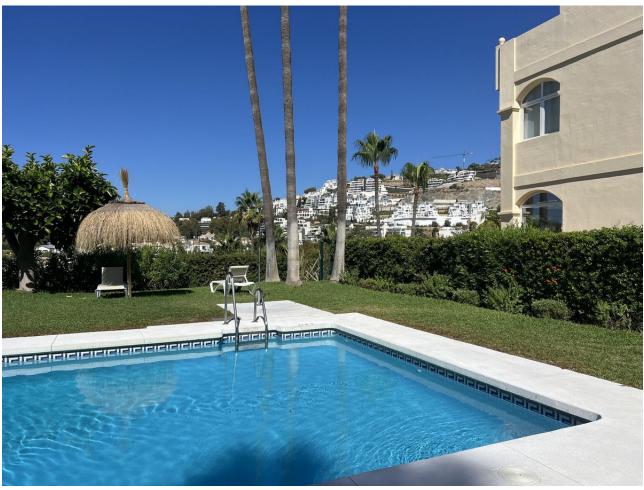

## Sales - Apartment - La Quinta 695.000€

La Quinta Apartment

Community: 2,760 EUR / year IBI: 350 EUR / year

3

3

123 m2

60 m<sup>2</sup>

\*\*Stunning Ground Floor Apartment in La Quinta, Benahavís\*\* Discover your dream home in the prestigious La Quinta, Benahavís! This recently renovated corner unit offers unparalleled comfort and luxury with breathtaking panoramic views. Boasting 3 spacious bedrooms, including a master with an ensuite bathroom, plus 1 additional full bathroom and a convenient guest toilet, this apartment is designed for modern living. The property features a brand-new, fully equipped kitchen, stylishly updated bathrooms, and freshly laid flooring throughout. The expansive living room is bathed in natural light, thanks to the multiple entry points for sunlight, creating a warm and inviting atmosphere. Step outside to enjoy your private garden, a perfect spot for relaxation or entertaining guests. The apartment is just steps away from the community pool, offering a refreshing retreat on hot days. For your convenience, the property includes an assigned parking spot, with ample additional parking space available for guests. Located in a secure, gated complex with security cameras and an installed alarm system, peace of mind is guaranteed. This prime location is only minutes away from Puerto Banús, the main A7 highway, and offers quick and easy access to the AP7, ensuring you're always connected to the best the Costa del Sol has to offer. Don't miss out on this exceptional opportunity—schedule your viewing today!