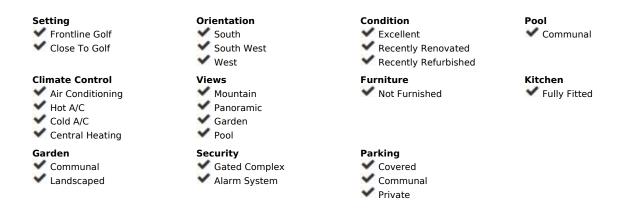

## Sales - Apartment - La Quinta 695.000€

La Quinta Apartment

Community: 2,760 EUR / year IBI: 350 EUR / year

3

3

123 m2

60 m<sup>2</sup>

\*\*Stunning Ground Floor Apartment in La Quinta, Benahavís\*\* Discover your dream home in the prestigious La Quinta, Benahavís! This recently renovated corner unit offers unparalleled comfort and luxury with breathtaking panoramic views. Boasting 3 spacious bedrooms, including a master with an ensuite bathroom, plus 1 additional full bathroom and a convenient guest toilet, this apartment is designed for modern living. The property features a brand-new, fully equipped kitchen, stylishly updated bathrooms, and freshly laid flooring throughout. The expansive living room is bathed in natural light, thanks to the multiple entry points for sunlight, creating a warm and inviting atmosphere. Step outside to enjoy your private garden, a perfect spot for relaxation or entertaining guests. The apartment is just steps away from the community pool, offering a refreshing retreat on hot days. For your convenience, the property includes an assigned parking spot, with ample additional parking space available for guests. Located in a secure, gated complex with security cameras and an installed alarm system, peace of mind is guaranteed. This prime location is only minutes away from Puerto Banús, the main A7 highway, and offers quick and easy access to the AP7, ensuring you're always connected to the best the Costa del Sol has to offer. Don't miss out on this exceptional opportunity—schedule your viewing today!