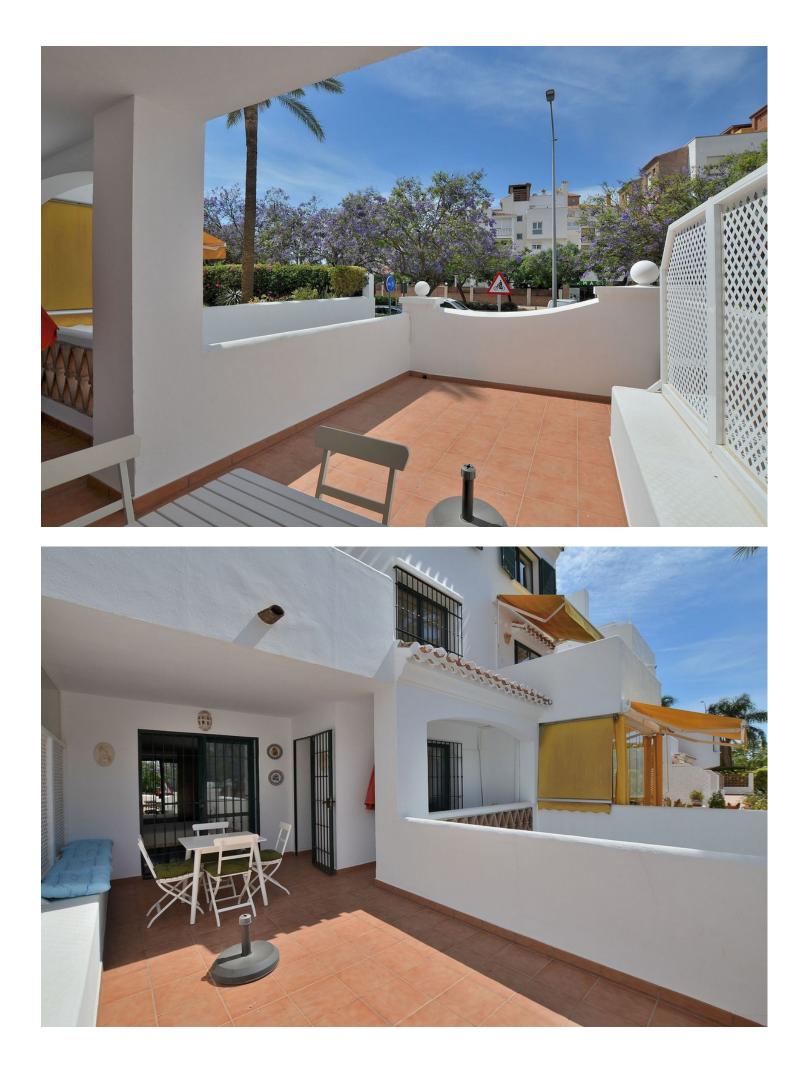

## Apartment

Community: 2,160 EUR / year IBI: 420 EUR / year

Rubbish: 172 EUR / year

88 m2

Apartment located in the renowned PARQUE DE LA PALOMA area (Benalmádena), in a beautiful Andalusian-style complex with 2 communal swimming pools, garden and 2 bbq areas. Large SOUTH FACING TERRACE of 30 M2, perfect to enjoy the great weather of Costa del Sol. Fantastic location walking distance to all amenities. The beach is located at just 800 metres and Arroyo de la Miel centre at 700 metres. Very well kept property, ready to move in. It has marble flooring, fitted wardrobes in one bedroom and air conditioning in the living room. The property has tourist rental license. NOTE: The block does not have an elevator but since it is located on the ground floor, there is no need to go up or down any steps. The distribution is as follows: Hall, bathroom and one bedroom. Following, corridor, kitchen, living room with access to terrace and master bedroom with access to the terrace before mentioned. Total size: 88 m2. Apartment: 57.3 m2. Terrace: 30.7 m2. Floor: Ground floor. Rubbish tax: 172 [/year. IBI tax: 420 [/year. Orientation: South. Year of construction: 1998. \*Distances: -Amenities: 50 mts. -Bus stop: 50 mts. -Supermarket: 400 mts. -Train station: 700 mts. -Arroyo de la Miel centre: 700 mts. -Beach: 800 mts. -Airport: 12.2 km.