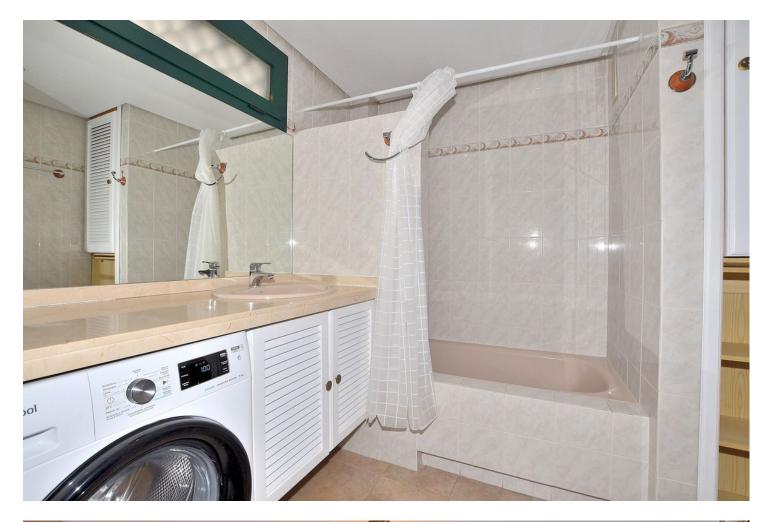

## Apartment

Community: 2,160 EUR / year IBI: 420 EUR / year

Rubbish: 172 EUR / year

88 m2

Apartment located in the renowned PARQUE DE LA PALOMA area (Benalmádena), in a beautiful Andalusian-style complex with 2 communal swimming pools, garden and 2 bbq areas. Large SOUTH FACING TERRACE of 30 M2, perfect to enjoy the great weather of Costa del Sol. Fantastic location walking distance to all amenities. The beach is located at just 800 metres and Arroyo de la Miel centre at 700 metres. Very well kept property, ready to move in. It has marble flooring, fitted wardrobes in one bedroom and air conditioning in the living room. The property has tourist rental license. NOTE: The block does not have an elevator but since it is located on the ground floor, there is no need to go up or down any steps. The distribution is as follows: Hall, bathroom and one bedroom. Following, corridor, kitchen, living room with access to terrace and master bedroom with access to the terrace before mentioned. Total size: 88 m2. Apartment: 57.3 m2. Terrace: 30.7 m2. Floor: Ground floor. Rubbish tax: 172 [/year. IBI tax: 420 [/year. Orientation: South. Year of construction: 1998. \*Distances: -Amenities: 50 mts. -Bus stop: 50 mts. -Supermarket: 400 mts. -Train station: 700 mts. -Arroyo de la Miel centre: 700 mts. -Beach: 800 mts. -Airport: 12.2 km.