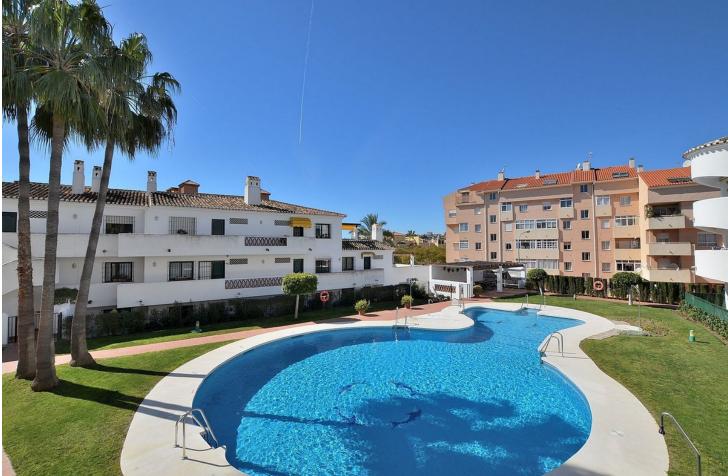

## Apartment

Community: 2,160 EUR / year IBI: 420 EUR / year

Rubbish: 172 EUR / year

88 m2

Apartment located in the renowned PARQUE DE LA PALOMA area (Benalmádena), in a beautiful Andalusian-style complex with 2 communal swimming pools, garden and 2 bbq areas. Large SOUTH FACING TERRACE of 30 M2, perfect to enjoy the great weather of Costa del Sol. Fantastic location walking distance to all amenities. The beach is located at just 800 metres and Arroyo de la Miel centre at 700 metres. Very well kept property, ready to move in. It has marble flooring, fitted wardrobes in one bedroom and air conditioning in the living room. The property has tourist rental license. NOTE: The block does not have an elevator but since it is located on the ground floor, there is no need to go up or down any steps. The distribution is as follows: Hall, bathroom and one bedroom. Following, corridor, kitchen, living room with access to terrace and master bedroom with access to the terrace before mentioned. Total size: 88 m2. Apartment: 57.3 m2. Terrace: 30.7 m2. Floor: Ground floor. Rubbish tax: 172 [/year. IBI tax: 420 [/year. Orientation: South. Year of construction: 1998. \*Distances: -Amenities: 50 mts. -Bus stop: 50 mts. -Supermarket: 400 mts. -Train station: 700 mts. -Arroyo de la Miel centre: 700 mts. -Beach: 800 mts. -Airport: 12.2 km.