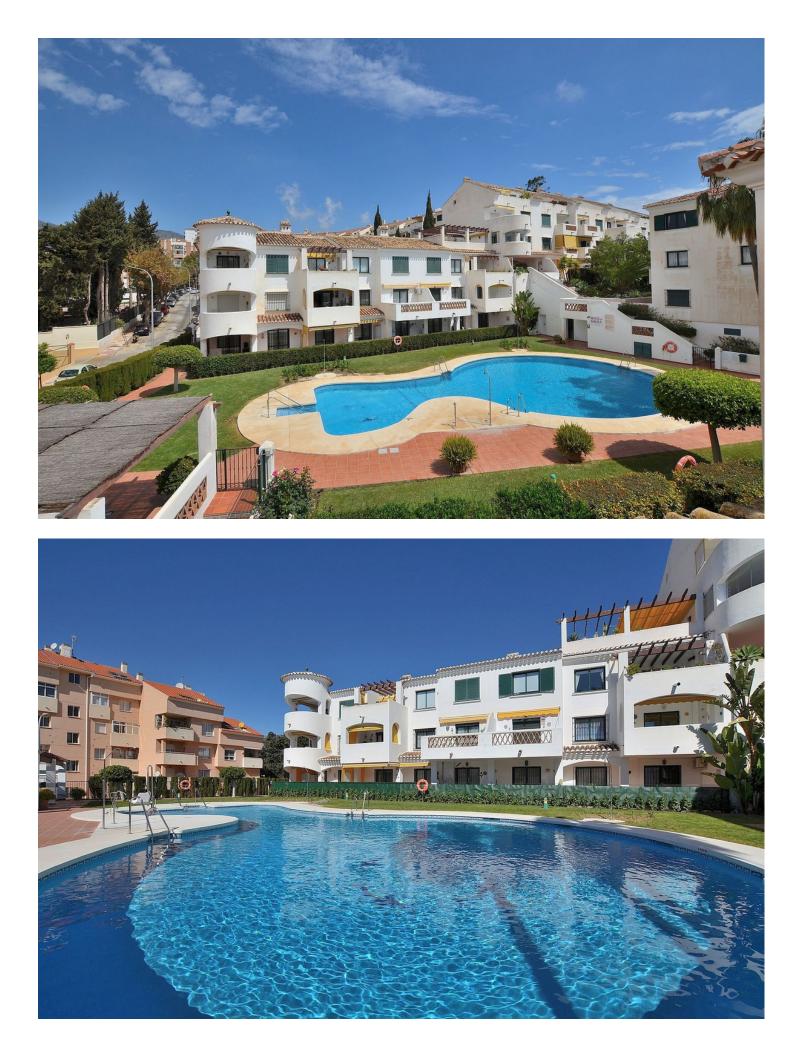

## Apartment

Community: 2,160 EUR / year IBI: 420 EUR / year

Rubbish: 172 EUR / year

88 m2

Apartment located in the renowned PARQUE DE LA PALOMA area (Benalmádena), in a beautiful Andalusian-style complex with 2 communal swimming pools, garden and 2 bbq areas. Large SOUTH FACING TERRACE of 30 M2, perfect to enjoy the great weather of Costa del Sol. Fantastic location walking distance to all amenities. The beach is located at just 800 metres and Arroyo de la Miel centre at 700 metres. Very well kept property, ready to move in. It has marble flooring, fitted wardrobes in one bedroom and air conditioning in the living room. The property has tourist rental license. NOTE: The block does not have an elevator but since it is located on the ground floor, there is no need to go up or down any steps. The distribution is as follows: Hall, bathroom and one bedroom. Following, corridor, kitchen, living room with access to terrace and master bedroom with access to the terrace before mentioned. Total size: 88 m2. Apartment: 57.3 m2. Terrace: 30.7 m2. Floor: Ground floor. Rubbish tax: 172 [/year. IBI tax: 420 [/year. Orientation: South. Year of construction: 1998. \*Distances: -Amenities: 50 mts. -Bus stop: 50 mts. -Supermarket: 400 mts. -Train station: 700 mts. -Arroyo de la Miel centre: 700 mts. -Beach: 800 mts. -Airport: 12.2 km.