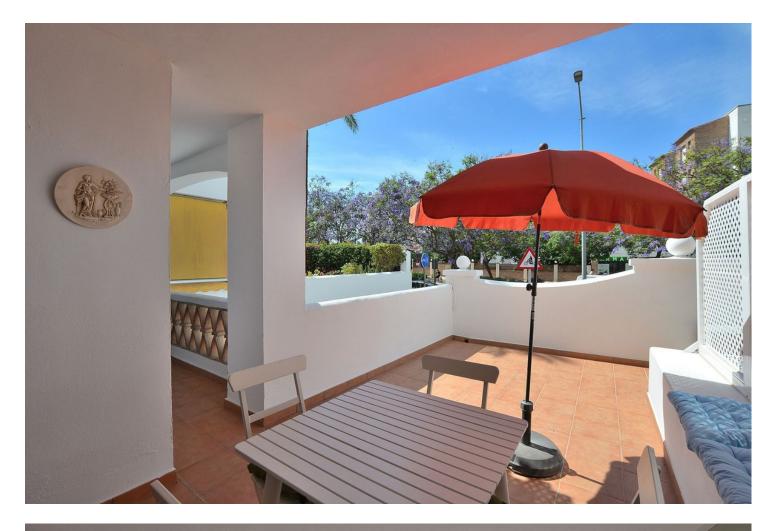

## Apartment

Community: 2,160 EUR / year IBI: 420 EUR / year

Rubbish: 172 EUR / year

88 m2

Apartment located in the renowned PARQUE DE LA PALOMA area (Benalmádena), in a beautiful Andalusian-style complex with 2 communal swimming pools, garden and 2 bbq areas. Large SOUTH FACING TERRACE of 30 M2, perfect to enjoy the great weather of Costa del Sol. Fantastic location walking distance to all amenities. The beach is located at just 800 metres and Arroyo de la Miel centre at 700 metres. Very well kept property, ready to move in. It has marble flooring, fitted wardrobes in one bedroom and air conditioning in the living room. The property has tourist rental license. NOTE: The block does not have an elevator but since it is located on the ground floor, there is no need to go up or down any steps. The distribution is as follows: Hall, bathroom and one bedroom. Following, corridor, kitchen, living room with access to terrace and master bedroom with access to the terrace before mentioned. Total size: 88 m2. Apartment: 57.3 m2. Terrace: 30.7 m2. Floor: Ground floor. Rubbish tax: 172 [/year. IBI tax: 420 [/year. Orientation: South. Year of construction: 1998. \*Distances: -Amenities: 50 mts. -Bus stop: 50 mts. -Supermarket: 400 mts. -Train station: 700 mts. -Arroyo de la Miel centre: 700 mts. -Beach: 800 mts. -Airport: 12.2 km.