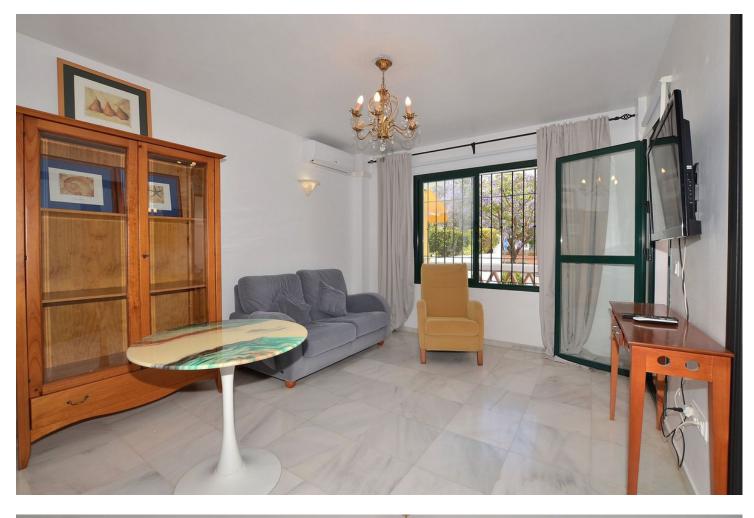

## Apartment

Community: 2,160 EUR / year IBI: 420 EUR / year

Rubbish: 172 EUR / year

88 m2

Apartment located in the renowned PARQUE DE LA PALOMA area (Benalmádena), in a beautiful Andalusian-style complex with 2 communal swimming pools, garden and 2 bbq areas. Large SOUTH FACING TERRACE of 30 M2, perfect to enjoy the great weather of Costa del Sol. Fantastic location walking distance to all amenities. The beach is located at just 800 metres and Arroyo de la Miel centre at 700 metres. Very well kept property, ready to move in. It has marble flooring, fitted wardrobes in one bedroom and air conditioning in the living room. The property has tourist rental license. NOTE: The block does not have an elevator but since it is located on the ground floor, there is no need to go up or down any steps. The distribution is as follows: Hall, bathroom and one bedroom. Following, corridor, kitchen, living room with access to terrace and master bedroom with access to the terrace before mentioned. Total size: 88 m2. Apartment: 57.3 m2. Terrace: 30.7 m2. Floor: Ground floor. Rubbish tax: 172 [/year. IBI tax: 420 [/year. Orientation: South. Year of construction: 1998. \*Distances: -Amenities: 50 mts. -Bus stop: 50 mts. -Supermarket: 400 mts. -Train station: 700 mts. -Arroyo de la Miel centre: 700 mts. -Beach: 800 mts. -Airport: 12.2 km.