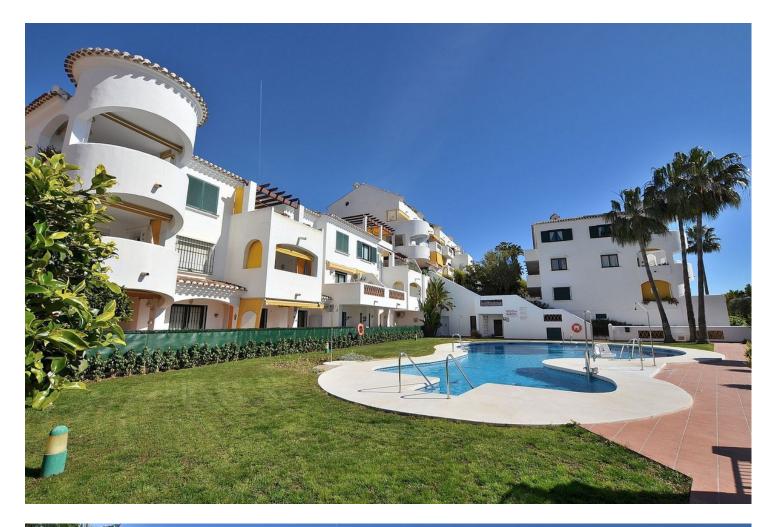

## Apartment

Community: 2,160 EUR / year IBI: 420 EUR / year

Rubbish: 172 EUR / year

88 m2

Apartment located in the renowned PARQUE DE LA PALOMA area (Benalmádena), in a beautiful Andalusian-style complex with 2 communal swimming pools, garden and 2 bbq areas. Large SOUTH FACING TERRACE of 30 M2, perfect to enjoy the great weather of Costa del Sol. Fantastic location walking distance to all amenities. The beach is located at just 800 metres and Arroyo de la Miel centre at 700 metres. Very well kept property, ready to move in. It has marble flooring, fitted wardrobes in one bedroom and air conditioning in the living room. The property has tourist rental license. NOTE: The block does not have an elevator but since it is located on the ground floor, there is no need to go up or down any steps. The distribution is as follows: Hall, bathroom and one bedroom. Following, corridor, kitchen, living room with access to terrace and master bedroom with access to the terrace before mentioned. Total size: 88 m2. Apartment: 57.3 m2. Terrace: 30.7 m2. Floor: Ground floor. Rubbish tax: 172 [/year. IBI tax: 420 [/year. Orientation: South. Year of construction: 1998. \*Distances: -Amenities: 50 mts. -Bus stop: 50 mts. -Supermarket: 400 mts. -Train station: 700 mts. -Arroyo de la Miel centre: 700 mts. -Beach: 800 mts. -Airport: 12.2 km.