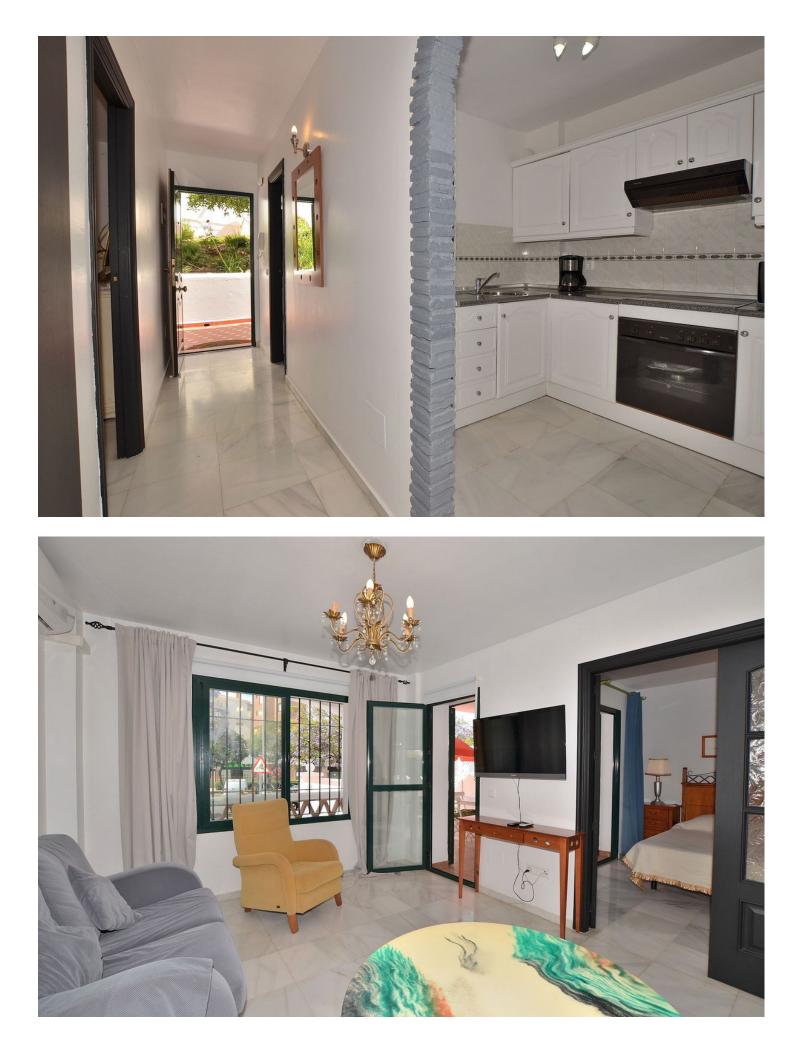

## Apartment

Community: 2,160 EUR / year IBI: 420 EUR / year

Rubbish: 172 EUR / year

88 m2

Apartment located in the renowned PARQUE DE LA PALOMA area (Benalmádena), in a beautiful Andalusian-style complex with 2 communal swimming pools, garden and 2 bbq areas. Large SOUTH FACING TERRACE of 30 M2, perfect to enjoy the great weather of Costa del Sol. Fantastic location walking distance to all amenities. The beach is located at just 800 metres and Arroyo de la Miel centre at 700 metres. Very well kept property, ready to move in. It has marble flooring, fitted wardrobes in one bedroom and air conditioning in the living room. The property has tourist rental license. NOTE: The block does not have an elevator but since it is located on the ground floor, there is no need to go up or down any steps. The distribution is as follows: Hall, bathroom and one bedroom. Following, corridor, kitchen, living room with access to terrace and master bedroom with access to the terrace before mentioned. Total size: 88 m2. Apartment: 57.3 m2. Terrace: 30.7 m2. Floor: Ground floor. Rubbish tax: 172 [/year. IBI tax: 420 [/year. Orientation: South. Year of construction: 1998. \*Distances: -Amenities: 50 mts. -Bus stop: 50 mts. -Supermarket: 400 mts. -Train station: 700 mts. -Arroyo de la Miel centre: 700 mts. -Beach: 800 mts. -Airport: 12.2 km.

Kitchen Fully Fitted

Category Holiday Homes Investment Garden Communal Security Gated Complex Entry Phone

Parking
Street