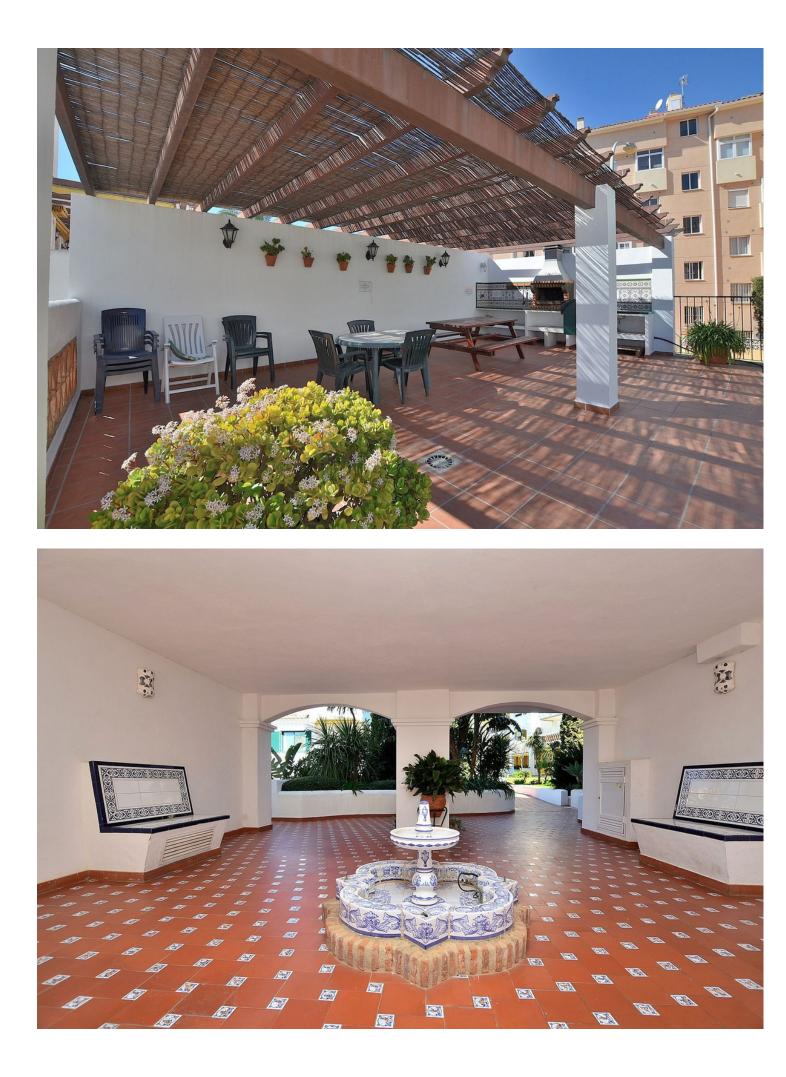

## Apartment

Community: 2,160 EUR / year IBI: 420 EUR / year

Rubbish: 172 EUR / year

88 m2

Apartment located in the renowned PARQUE DE LA PALOMA area (Benalmádena), in a beautiful Andalusian-style complex with 2 communal swimming pools, garden and 2 bbq areas. Large SOUTH FACING TERRACE of 30 M2, perfect to enjoy the great weather of Costa del Sol. Fantastic location walking distance to all amenities. The beach is located at just 800 metres and Arroyo de la Miel centre at 700 metres. Very well kept property, ready to move in. It has marble flooring, fitted wardrobes in one bedroom and air conditioning in the living room. The property has tourist rental license. NOTE: The block does not have an elevator but since it is located on the ground floor, there is no need to go up or down any steps. The distribution is as follows: Hall, bathroom and one bedroom. Following, corridor, kitchen, living room with access to terrace and master bedroom with access to the terrace before mentioned. Total size: 88 m2. Apartment: 57.3 m2. Terrace: 30.7 m2. Floor: Ground floor. Rubbish tax: 172 [/year. IBI tax: 420 [/year. Orientation: South. Year of construction: 1998. \*Distances: -Amenities: 50 mts. -Bus stop: 50 mts. -Supermarket: 400 mts. -Train station: 700 mts. -Arroyo de la Miel centre: 700 mts. -Beach: 800 mts. -Airport: 12.2 km.