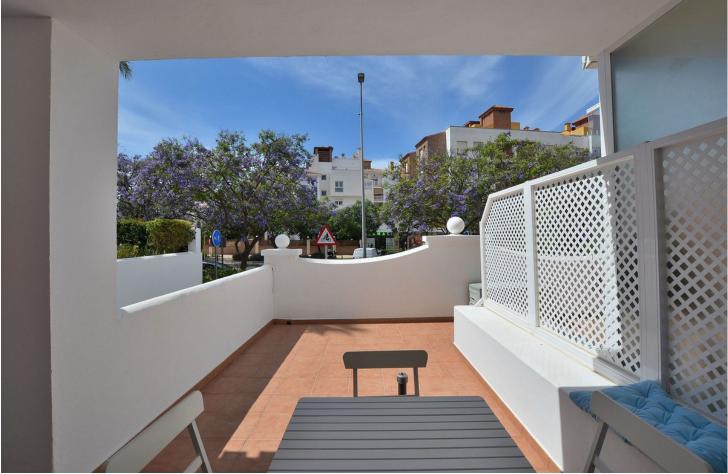

## Apartment

Community: 2,160 EUR / year IBI: 420 EUR / year

Rubbish: 172 EUR / year

88 m2

Apartment located in the renowned PARQUE DE LA PALOMA area (Benalmádena), in a beautiful Andalusian-style complex with 2 communal swimming pools, garden and 2 bbq areas. Large SOUTH FACING TERRACE of 30 M2, perfect to enjoy the great weather of Costa del Sol. Fantastic location walking distance to all amenities. The beach is located at just 800 metres and Arroyo de la Miel centre at 700 metres. Very well kept property, ready to move in. It has marble flooring, fitted wardrobes in one bedroom and air conditioning in the living room. The property has tourist rental license. NOTE: The block does not have an elevator but since it is located on the ground floor, there is no need to go up or down any steps. The distribution is as follows: Hall, bathroom and one bedroom. Following, corridor, kitchen, living room with access to terrace and master bedroom with access to the terrace before mentioned. Total size: 88 m2. Apartment: 57.3 m2. Terrace: 30.7 m2. Floor: Ground floor. Rubbish tax: 172 [/year. IBI tax: 420 [/year. Orientation: South. Year of construction: 1998. \*Distances: -Amenities: 50 mts. -Bus stop: 50 mts. -Supermarket: 400 mts. -Train station: 700 mts. -Arroyo de la Miel centre: 700 mts. -Beach: 800 mts. -Airport: 12.2 km.