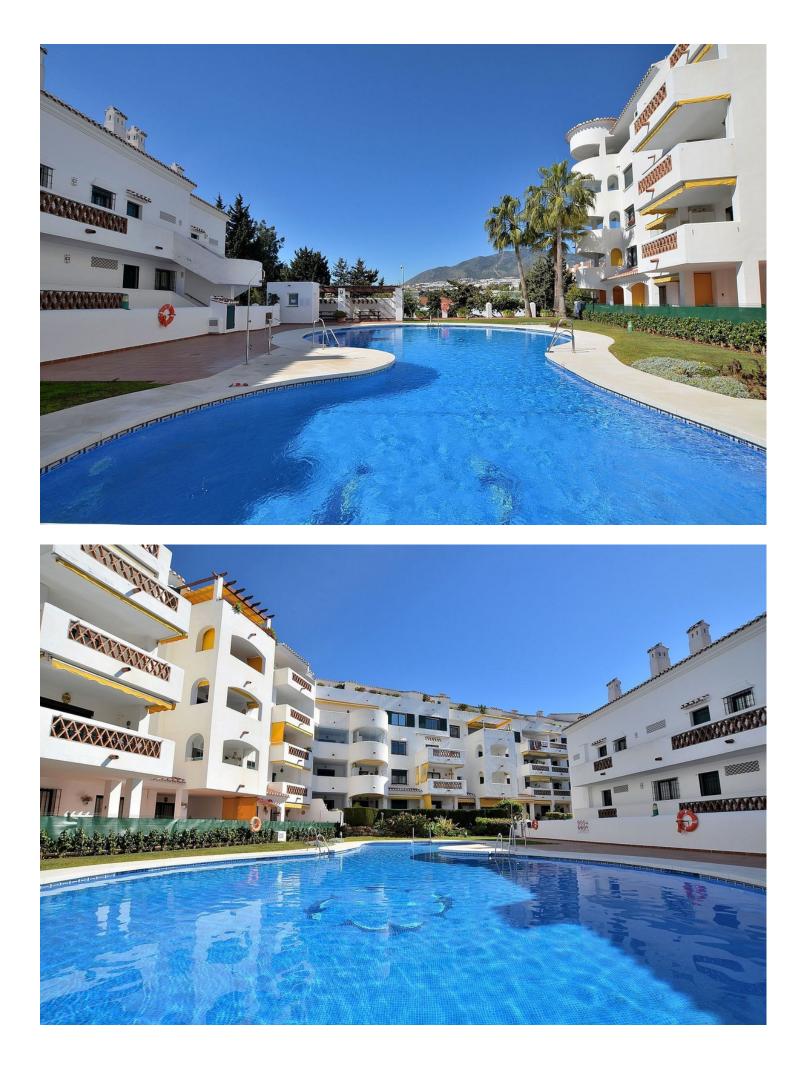

## Apartment

Community: 2,160 EUR / year IBI: 420 EUR / year

Rubbish: 172 EUR / year

88 m2

Apartment located in the renowned PARQUE DE LA PALOMA area (Benalmádena), in a beautiful Andalusian-style complex with 2 communal swimming pools, garden and 2 bbq areas. Large SOUTH FACING TERRACE of 30 M2, perfect to enjoy the great weather of Costa del Sol. Fantastic location walking distance to all amenities. The beach is located at just 800 metres and Arroyo de la Miel centre at 700 metres. Very well kept property, ready to move in. It has marble flooring, fitted wardrobes in one bedroom and air conditioning in the living room. The property has tourist rental license. NOTE: The block does not have an elevator but since it is located on the ground floor, there is no need to go up or down any steps. The distribution is as follows: Hall, bathroom and one bedroom. Following, corridor, kitchen, living room with access to terrace and master bedroom with access to the terrace before mentioned. Total size: 88 m2. Apartment: 57.3 m2. Terrace: 30.7 m2. Floor: Ground floor. Rubbish tax: 172 [/year. IBI tax: 420 [/year. Orientation: South. Year of construction: 1998. \*Distances: -Amenities: 50 mts. -Bus stop: 50 mts. -Supermarket: 400 mts. -Train station: 700 mts. -Arroyo de la Miel centre: 700 mts. -Beach: 800 mts. -Airport: 12.2 km.