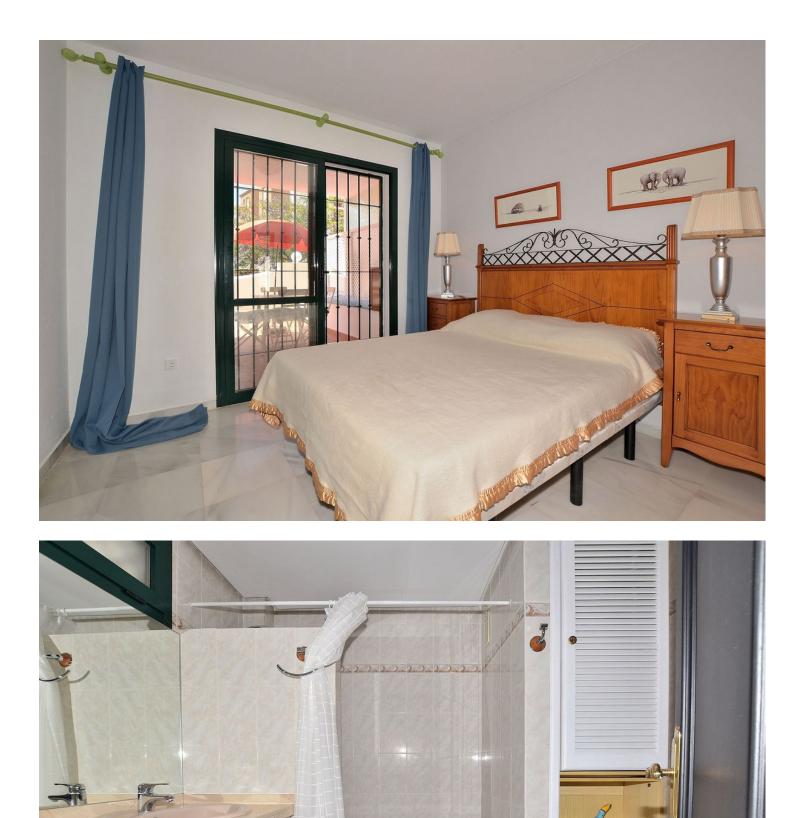

## Apartment

Community: 2,160 EUR / year IBI: 420 EUR / year

Rubbish: 172 EUR / year

88 m2

Apartment located in the renowned PARQUE DE LA PALOMA area (Benalmádena), in a beautiful Andalusian-style complex with 2 communal swimming pools, garden and 2 bbq areas. Large SOUTH FACING TERRACE of 30 M2, perfect to enjoy the great weather of Costa del Sol. Fantastic location walking distance to all amenities. The beach is located at just 800 metres and Arroyo de la Miel centre at 700 metres. Very well kept property, ready to move in. It has marble flooring, fitted wardrobes in one bedroom and air conditioning in the living room. The property has tourist rental license. NOTE: The block does not have an elevator but since it is located on the ground floor, there is no need to go up or down any steps. The distribution is as follows: Hall, bathroom and one bedroom. Following, corridor, kitchen, living room with access to terrace and master bedroom with access to the terrace before mentioned. Total size: 88 m2. Apartment: 57.3 m2. Terrace: 30.7 m2. Floor: Ground floor. Rubbish tax: 172 [/year. IBI tax: 420 [/year. Orientation: South. Year of construction: 1998. \*Distances: -Amenities: 50 mts. -Bus stop: 50 mts. -Supermarket: 400 mts. -Train station: 700 mts. -Arroyo de la Miel centre: 700 mts. -Beach: 800 mts. -Airport: 12.2 km.