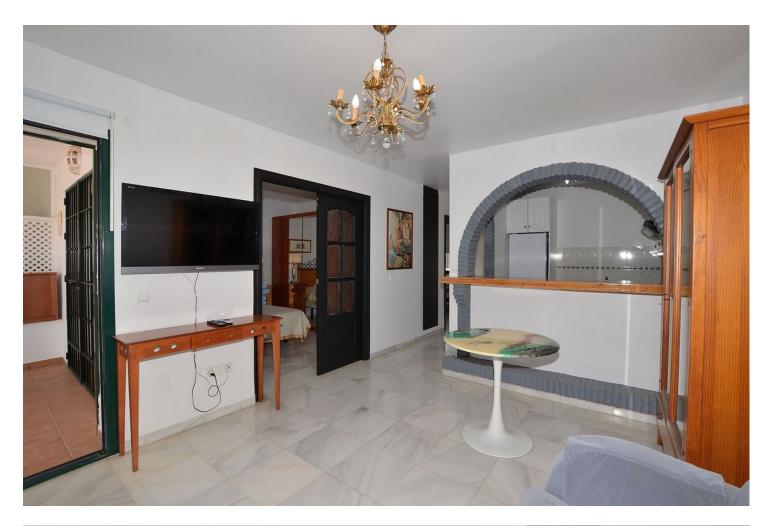

## Apartment

Community: 2,160 EUR / year IBI: 420 EUR / year

Rubbish: 172 EUR / year

88 m2

Apartment located in the renowned PARQUE DE LA PALOMA area (Benalmádena), in a beautiful Andalusian-style complex with 2 communal swimming pools, garden and 2 bbq areas. Large SOUTH FACING TERRACE of 30 M2, perfect to enjoy the great weather of Costa del Sol. Fantastic location walking distance to all amenities. The beach is located at just 800 metres and Arroyo de la Miel centre at 700 metres. Very well kept property, ready to move in. It has marble flooring, fitted wardrobes in one bedroom and air conditioning in the living room. The property has tourist rental license. NOTE: The block does not have an elevator but since it is located on the ground floor, there is no need to go up or down any steps. The distribution is as follows: Hall, bathroom and one bedroom. Following, corridor, kitchen, living room with access to terrace and master bedroom with access to the terrace before mentioned. Total size: 88 m2. Apartment: 57.3 m2. Terrace: 30.7 m2. Floor: Ground floor. Rubbish tax: 172 [/year. IBI tax: 420 [/year. Orientation: South. Year of construction: 1998. \*Distances: -Amenities: 50 mts. -Bus stop: 50 mts. -Supermarket: 400 mts. -Train station: 700 mts. -Arroyo de la Miel centre: 700 mts. -Beach: 800 mts. -Airport: 12.2 km.