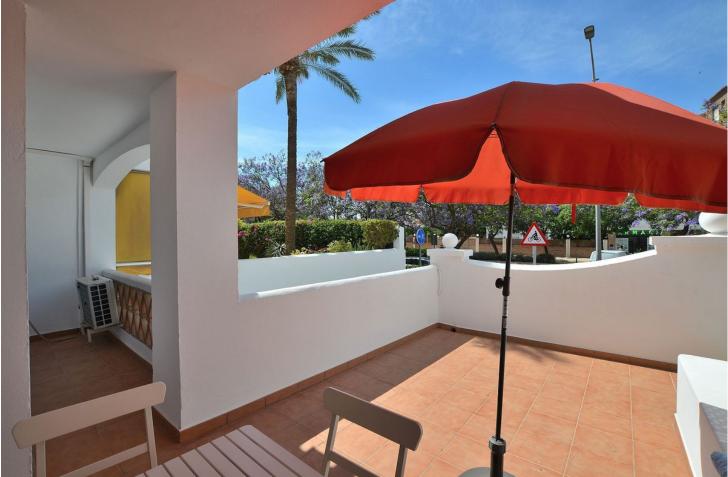

## Apartment

Community: 2,160 EUR / year IBI: 420 EUR / year

Rubbish: 172 EUR / year

88 m2

Apartment located in the renowned PARQUE DE LA PALOMA area (Benalmádena), in a beautiful Andalusian-style complex with 2 communal swimming pools, garden and 2 bbq areas. Large SOUTH FACING TERRACE of 30 M2, perfect to enjoy the great weather of Costa del Sol. Fantastic location walking distance to all amenities. The beach is located at just 800 metres and Arroyo de la Miel centre at 700 metres. Very well kept property, ready to move in. It has marble flooring, fitted wardrobes in one bedroom and air conditioning in the living room. The property has tourist rental license. NOTE: The block does not have an elevator but since it is located on the ground floor, there is no need to go up or down any steps. The distribution is as follows: Hall, bathroom and one bedroom. Following, corridor, kitchen, living room with access to terrace and master bedroom with access to the terrace before mentioned. Total size: 88 m2. Apartment: 57.3 m2. Terrace: 30.7 m2. Floor: Ground floor. Rubbish tax: 172 [/year. IBI tax: 420 [/year. Orientation: South. Year of construction: 1998. \*Distances: -Amenities: 50 mts. -Bus stop: 50 mts. -Supermarket: 400 mts. -Train station: 700 mts. -Arroyo de la Miel centre: 700 mts. -Beach: 800 mts. -Airport: 12.2 km.