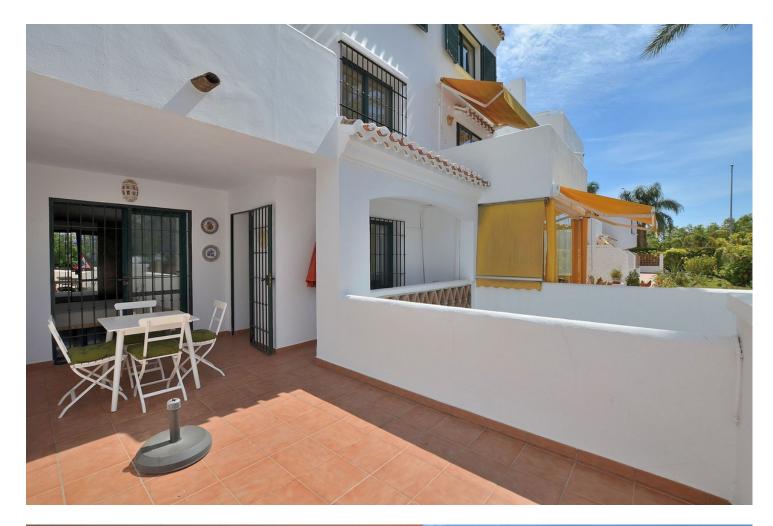

## Apartment

Community: 2,160 EUR / year IBI: 420 EUR / year

Rubbish: 172 EUR / year

88 m2

Apartment located in the renowned PARQUE DE LA PALOMA area (Benalmádena), in a beautiful Andalusian-style complex with 2 communal swimming pools, garden and 2 bbq areas. Large SOUTH FACING TERRACE of 30 M2, perfect to enjoy the great weather of Costa del Sol. Fantastic location walking distance to all amenities. The beach is located at just 800 metres and Arroyo de la Miel centre at 700 metres. Very well kept property, ready to move in. It has marble flooring, fitted wardrobes in one bedroom and air conditioning in the living room. The property has tourist rental license. NOTE: The block does not have an elevator but since it is located on the ground floor, there is no need to go up or down any steps. The distribution is as follows: Hall, bathroom and one bedroom. Following, corridor, kitchen, living room with access to terrace and master bedroom with access to the terrace before mentioned. Total size: 88 m2. Apartment: 57.3 m2. Terrace: 30.7 m2. Floor: Ground floor. Rubbish tax: 172 [/year. IBI tax: 420 [/year. Orientation: South. Year of construction: 1998. \*Distances: -Amenities: 50 mts. -Bus stop: 50 mts. -Supermarket: 400 mts. -Train station: 700 mts. -Arroyo de la Miel centre: 700 mts. -Beach: 800 mts. -Airport: 12.2 km.