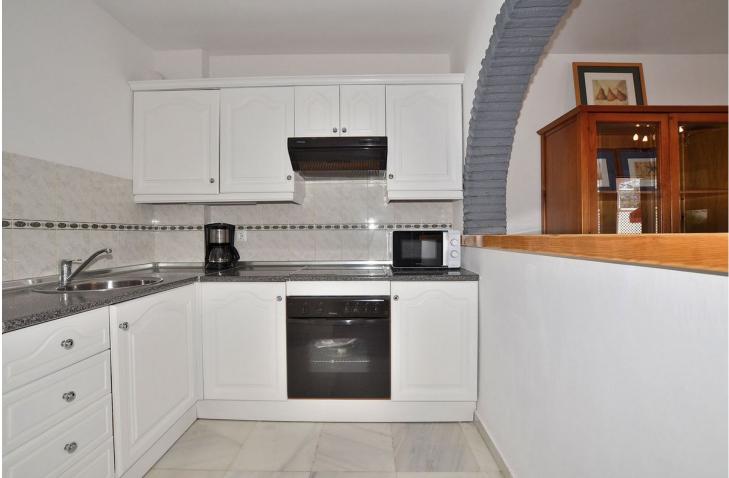

## Apartment

Community: 2,160 EUR / year IBI: 420 EUR / year

Rubbish: 172 EUR / year

88 m2

Apartment located in the renowned PARQUE DE LA PALOMA area (Benalmádena), in a beautiful Andalusian-style complex with 2 communal swimming pools, garden and 2 bbq areas. Large SOUTH FACING TERRACE of 30 M2, perfect to enjoy the great weather of Costa del Sol. Fantastic location walking distance to all amenities. The beach is located at just 800 metres and Arroyo de la Miel centre at 700 metres. Very well kept property, ready to move in. It has marble flooring, fitted wardrobes in one bedroom and air conditioning in the living room. The property has tourist rental license. NOTE: The block does not have an elevator but since it is located on the ground floor, there is no need to go up or down any steps. The distribution is as follows: Hall, bathroom and one bedroom. Following, corridor, kitchen, living room with access to terrace and master bedroom with access to the terrace before mentioned. Total size: 88 m2. Apartment: 57.3 m2. Terrace: 30.7 m2. Floor: Ground floor. Rubbish tax: 172 [/year. IBI tax: 420 [/year. Orientation: South. Year of construction: 1998. \*Distances: -Amenities: 50 mts. -Bus stop: 50 mts. -Supermarket: 400 mts. -Train station: 700 mts. -Arroyo de la Miel centre: 700 mts. -Beach: 800 mts. -Airport: 12.2 km.

Kitchen Fully Fitted

Category Holiday Homes Investment Garden Communal Security Gated Complex Entry Phone

Parking
Street