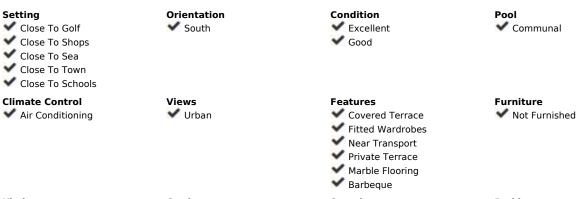

## Apartment

Community: 2,160 EUR / year IBI: 420 EUR / year

Rubbish: 172 EUR / year

88 m2

Apartment located in the renowned PARQUE DE LA PALOMA area (Benalmádena), in a beautiful Andalusian-style complex with 2 communal swimming pools, garden and 2 bbq areas. Large SOUTH FACING TERRACE of 30 M2, perfect to enjoy the great weather of Costa del Sol. Fantastic location walking distance to all amenities. The beach is located at just 800 metres and Arroyo de la Miel centre at 700 metres. Very well kept property, ready to move in. It has marble flooring, fitted wardrobes in one bedroom and air conditioning in the living room. The property has tourist rental license. NOTE: The block does not have an elevator but since it is located on the ground floor, there is no need to go up or down any steps. The distribution is as follows: Hall, bathroom and one bedroom. Following, corridor, kitchen, living room with access to terrace and master bedroom with access to the terrace before mentioned. Total size: 88 m2. Apartment: 57.3 m2. Terrace: 30.7 m2. Floor: Ground floor. Rubbish tax: 172 [/year. IBI tax: 420 [/year. Orientation: South. Year of construction: 1998. \*Distances: -Amenities: 50 mts. -Bus stop: 50 mts. -Supermarket: 400 mts. -Train station: 700 mts. -Arroyo de la Miel centre: 700 mts. -Beach: 800 mts. -Airport: 12.2 km.