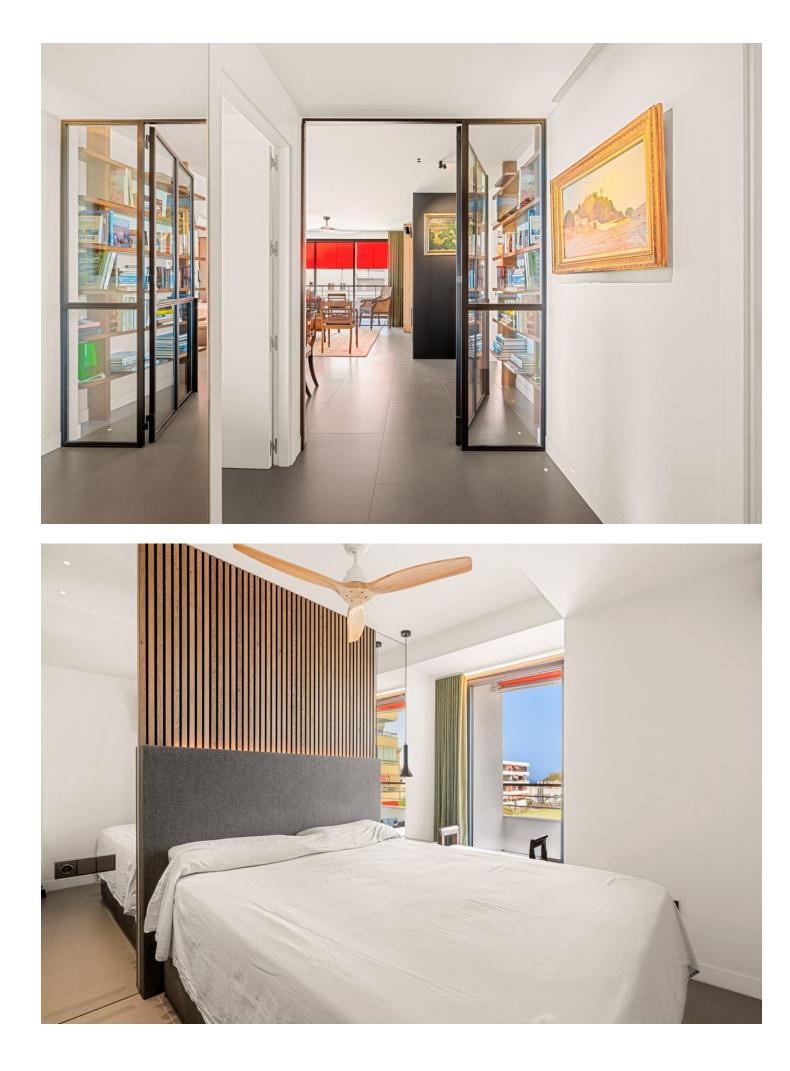

## Apartment

Rubbish: 200 EUR / year

Community: 3,540 EUR / year IBI: 474 EUR / year

Dream apartment in the heart of Torremolinos Incredible corner unit in the famous complex of La Nogalera. This property has been completely renovated to luxury level by the current owners. Every detail has been taken into account with the best material choice. It features two bedrooms, two bathrooms and an open-plan kitchen and living area. Big windows leading onto a spacious terrace with sea views. Master bedroom and en-suite bathroom. A really unique gem located in an award winning complex, designed by Antonio Lamela, one of the most important Spanish architects of the 20th century. The community has two swimming pools, 24 hour on-site security and concierge service, and both cold and hot water supply are included in the service charge. This unique complex is located in the core of the lively town of Torremolinos, only 10 minutes away from Málaga Airport, underground train station and taxi stop located at the entrance of the complex. Torremolinos is known for having a season that lasts all-year round, making it very interesting for tourist rentals. Tourist License in place. We strongly recommend viewings for this property