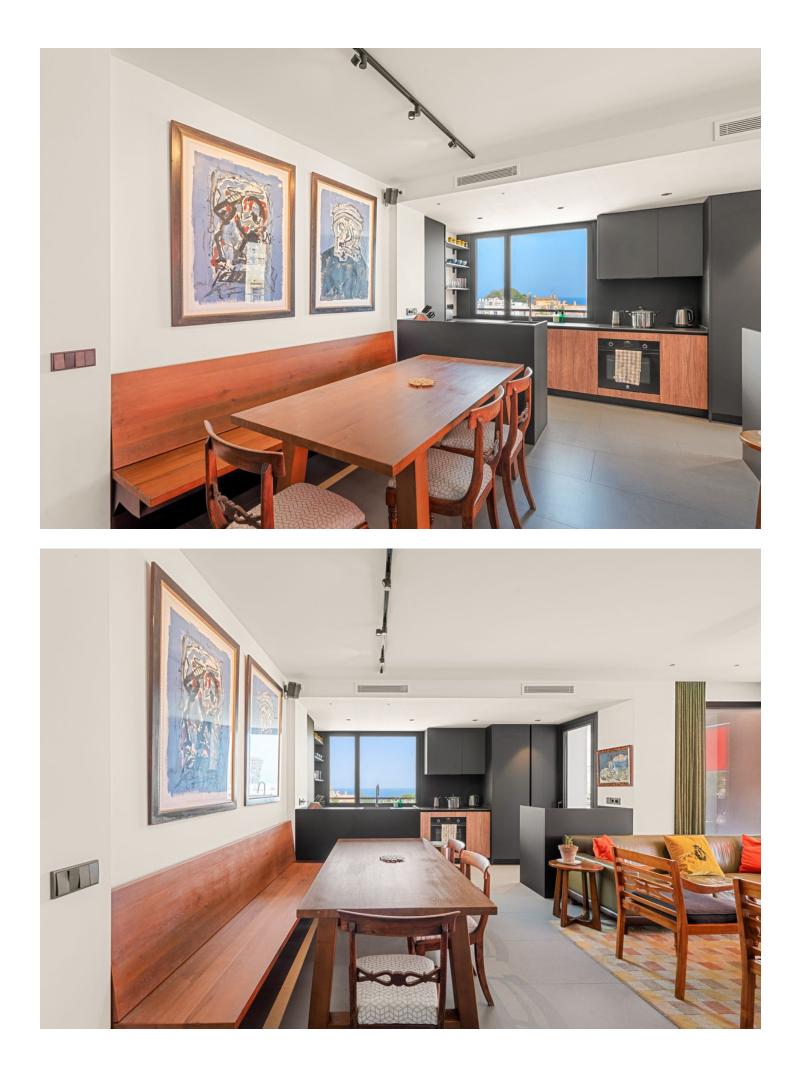

## Apartment

Rubbish: 200 EUR / year

Community: 3,540 EUR / year IBI: 474 EUR / year

Dream apartment in the heart of Torremolinos Incredible corner unit in the famous complex of La Nogalera. This property has been completely renovated to luxury level by the current owners. Every detail has been taken into account with the best material choice. It features two bedrooms, two bathrooms and an open-plan kitchen and living area. Big windows leading onto a spacious terrace with sea views. Master bedroom and en-suite bathroom. A really unique gem located in an award winning complex, designed by Antonio Lamela, one of the most important Spanish architects of the 20th century. The community has two swimming pools, 24 hour on-site security and concierge service, and both cold and hot water supply are included in the service charge. This unique complex is located in the core of the lively town of Torremolinos, only 10 minutes away from Málaga Airport, underground train station and taxi stop located at the entrance of the complex. Torremolinos is known for having a season that lasts all-year round, making it very interesting for tourist rentals. Tourist License in place. We strongly recommend viewings for this property

- Drinkable Water
- Solar water heating

Fully Fitted Kitchen-Lounge

Category

Kitchen

- Holiday Homes Luxury Resale
- Contemporary