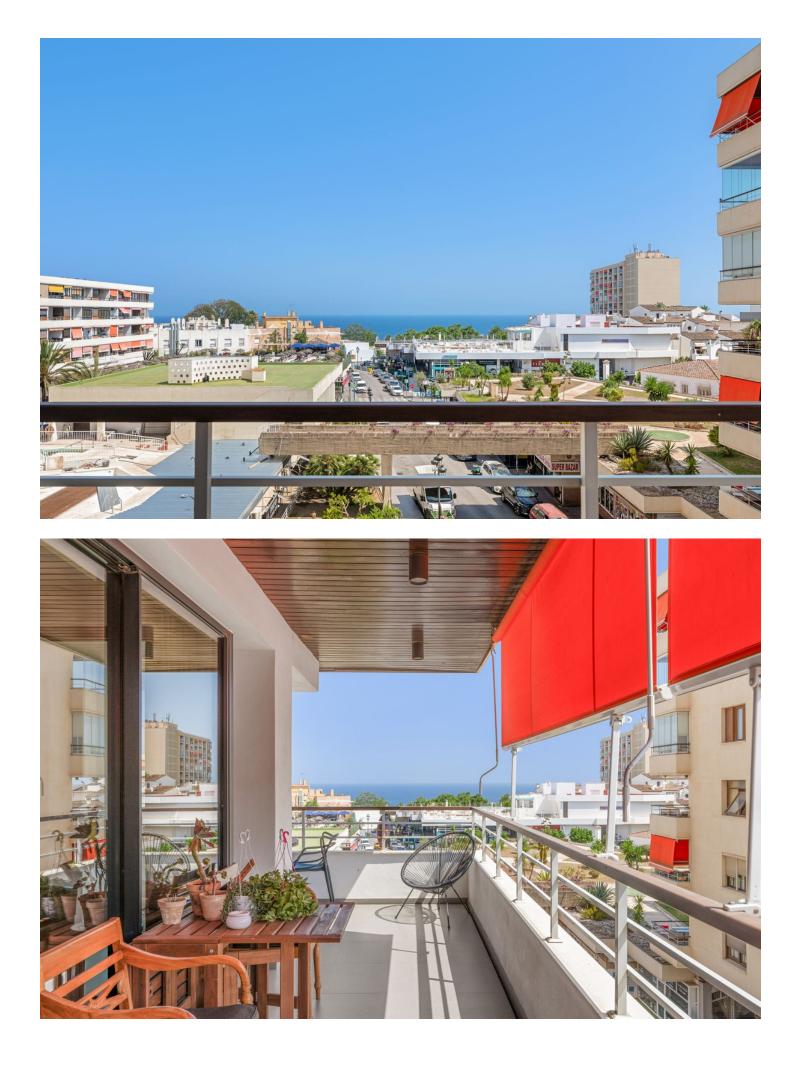

## Apartment

Rubbish: 200 EUR / year

Community: 3,540 EUR / year IBI: 474 EUR / year

Dream apartment in the heart of Torremolinos Incredible corner unit in the famous complex of La Nogalera. This property has been completely renovated to luxury level by the current owners. Every detail has been taken into account with the best material choice. It features two bedrooms, two bathrooms and an open-plan kitchen and living area. Big windows leading onto a spacious terrace with sea views. Master bedroom and en-suite bathroom. A really unique gem located in an award winning complex, designed by Antonio Lamela, one of the most important Spanish architects of the 20th century. The community has two swimming pools, 24 hour on-site security and concierge service, and both cold and hot water supply are included in the service charge. This unique complex is located in the core of the lively town of Torremolinos, only 10 minutes away from Málaga Airport, underground train station and taxi stop located at the entrance of the complex. Torremolinos is known for having a season that lasts all-year round, making it very interesting for tourist rentals. Tourist License in place. We strongly recommend viewings for this property

Climate Control

Views Sea Garden Pool

🖌 Urban

Orientation

✔ South West

🔨 South

Garden Communal

Features Covered Terrace Lift Fitted Wardrobes Ensuite Bathroom