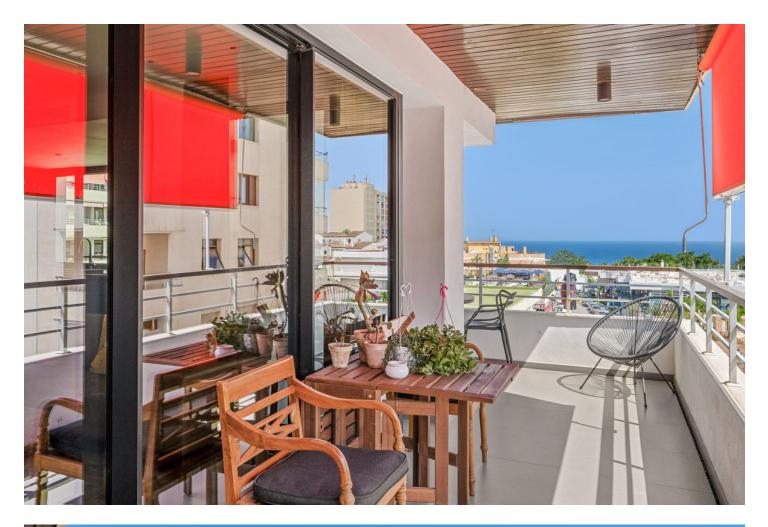

## Apartment

Rubbish: 200 EUR / year

Community: 3,540 EUR / year IBI: 474 EUR / year

Dream apartment in the heart of Torremolinos Incredible corner unit in the famous complex of La Nogalera. This property has been completely renovated to luxury level by the current owners. Every detail has been taken into account with the best material choice. It features two bedrooms, two bathrooms and an open-plan kitchen and living area. Big windows leading onto a spacious terrace with sea views. Master bedroom and en-suite bathroom. A really unique gem located in an award winning complex, designed by Antonio Lamela, one of the most important Spanish architects of the 20th century. The community has two swimming pools, 24 hour on-site security and concierge service, and both cold and hot water supply are included in the service charge. This unique complex is located in the core of the lively town of Torremolinos, only 10 minutes away from Málaga Airport, underground train station and taxi stop located at the entrance of the complex. Torremolinos is known for having a season that lasts all-year round, making it very interesting for tourist rentals. Tourist License in place. We strongly recommend viewings for this property

Climate Control

Views Sea Garden Pool

🖌 Urban

Orientation

✔ South West

🔨 South

Garden Communal

Features Covered Terrace Lift Fitted Wardrobes Ensuite Bathroom