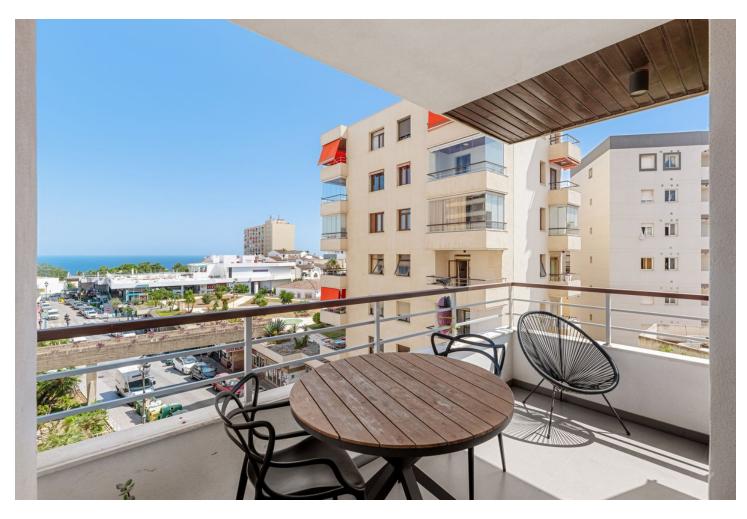

## Apartment

Rubbish: 200 EUR / year

Community: 3,540 EUR / year IBI: 474 EUR / year

Dream apartment in the heart of Torremolinos Incredible corner unit in the famous complex of La Nogalera. This property has been completely renovated to luxury level by the current owners. Every detail has been taken into account with the best material choice. It features two bedrooms, two bathrooms and an open-plan kitchen and living area. Big windows leading onto a spacious terrace with sea views. Master bedroom and en-suite bathroom. A really unique gem located in an award winning complex, designed by Antonio Lamela, one of the most important Spanish architects of the 20th century. The community has two swimming pools, 24 hour on-site security and concierge service, and both cold and hot water supply are included in the service charge. This unique complex is located in the core of the lively town of Torremolinos, only 10 minutes away from Málaga Airport, underground train station and taxi stop located at the entrance of the complex. Torremolinos is known for having a season that lasts all-year round, making it very interesting for tourist rentals. Tourist License in place. We strongly recommend viewings for this property

Climate Control

Views Sea Garden Pool

🖌 Urban

Orientation

✔ South West

🔨 South

Garden Communal

Features Covered Terrace Lift Fitted Wardrobes Ensuite Bathroom