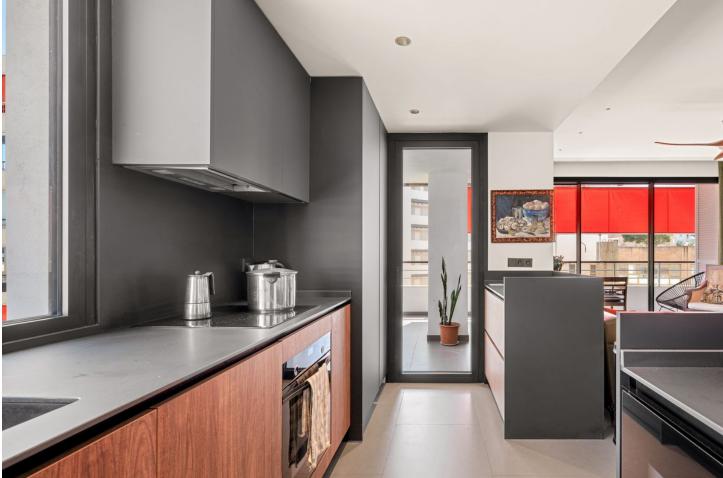

## Apartment

Rubbish: 200 EUR / year

Community: 3,540 EUR / year IBI: 474 EUR / year

Dream apartment in the heart of Torremolinos Incredible corner unit in the famous complex of La Nogalera. This property has been completely renovated to luxury level by the current owners. Every detail has been taken into account with the best material choice. It features two bedrooms, two bathrooms and an open-plan kitchen and living area. Big windows leading onto a spacious terrace with sea views. Master bedroom and en-suite bathroom. A really unique gem located in an award winning complex, designed by Antonio Lamela, one of the most important Spanish architects of the 20th century. The community has two swimming pools, 24 hour on-site security and concierge service, and both cold and hot water supply are included in the service charge. This unique complex is located in the core of the lively town of Torremolinos, only 10 minutes away from Málaga Airport, underground train station and taxi stop located at the entrance of the complex. Torremolinos is known for having a season that lasts all-year round, making it very interesting for tourist rentals. Tourist License in place. We strongly recommend viewings for this property

- Drinkable Water
- Solar water heating

Fully Fitted Kitchen-Lounge

Category

Kitchen

- Holiday Homes Luxury Resale
- Contemporary