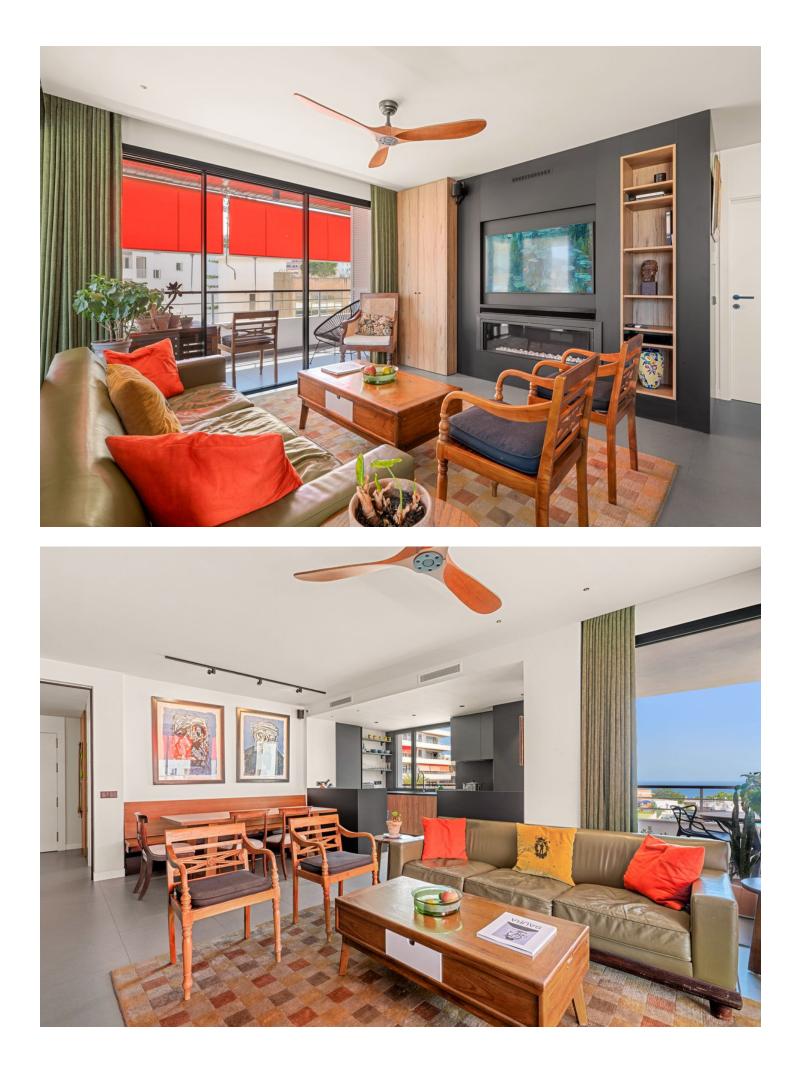

## Apartment

Rubbish: 200 EUR / year

Community: 3,540 EUR / year IBI: 474 EUR / year

Dream apartment in the heart of Torremolinos Incredible corner unit in the famous complex of La Nogalera. This property has been completely renovated to luxury level by the current owners. Every detail has been taken into account with the best material choice. It features two bedrooms, two bathrooms and an open-plan kitchen and living area. Big windows leading onto a spacious terrace with sea views. Master bedroom and en-suite bathroom. A really unique gem located in an award winning complex, designed by Antonio Lamela, one of the most important Spanish architects of the 20th century. The community has two swimming pools, 24 hour on-site security and concierge service, and both cold and hot water supply are included in the service charge. This unique complex is located in the core of the lively town of Torremolinos, only 10 minutes away from Málaga Airport, underground train station and taxi stop located at the entrance of the complex. Torremolinos is known for having a season that lasts all-year round, making it very interesting for tourist rentals. Tourist License in place. We strongly recommend viewings for this property