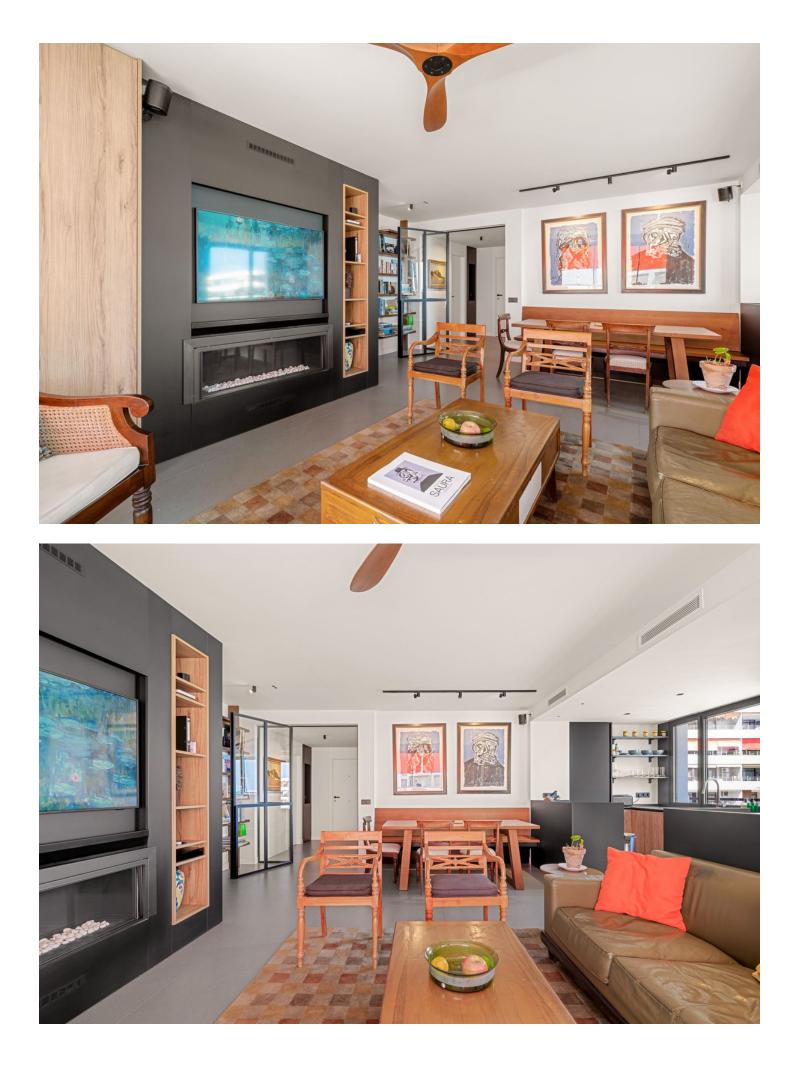

## Apartment

Rubbish: 200 EUR / year

Community: 3,540 EUR / year IBI: 474 EUR / year

Dream apartment in the heart of Torremolinos Incredible corner unit in the famous complex of La Nogalera. This property has been completely renovated to luxury level by the current owners. Every detail has been taken into account with the best material choice. It features two bedrooms, two bathrooms and an open-plan kitchen and living area. Big windows leading onto a spacious terrace with sea views. Master bedroom and en-suite bathroom. A really unique gem located in an award winning complex, designed by Antonio Lamela, one of the most important Spanish architects of the 20th century. The community has two swimming pools, 24 hour on-site security and concierge service, and both cold and hot water supply are included in the service charge. This unique complex is located in the core of the lively town of Torremolinos, only 10 minutes away from Málaga Airport, underground train station and taxi stop located at the entrance of the complex. Torremolinos is known for having a season that lasts all-year round, making it very interesting for tourist rentals. Tourist License in place. We strongly recommend viewings for this property