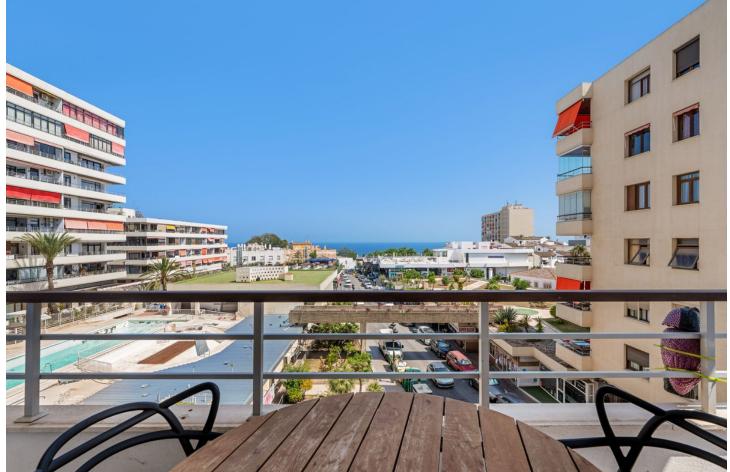

## Apartment

Rubbish: 200 EUR / year

Community: 3,540 EUR / year IBI: 474 EUR / year

Dream apartment in the heart of Torremolinos Incredible corner unit in the famous complex of La Nogalera. This property has been completely renovated to luxury level by the current owners. Every detail has been taken into account with the best material choice. It features two bedrooms, two bathrooms and an open-plan kitchen and living area. Big windows leading onto a spacious terrace with sea views. Master bedroom and en-suite bathroom. A really unique gem located in an award winning complex, designed by Antonio Lamela, one of the most important Spanish architects of the 20th century. The community has two swimming pools, 24 hour on-site security and concierge service, and both cold and hot water supply are included in the service charge. This unique complex is located in the core of the lively town of Torremolinos, only 10 minutes away from Málaga Airport, underground train station and taxi stop located at the entrance of the complex. Torremolinos is known for having a season that lasts all-year round, making it very interesting for tourist rentals. Tourist License in place. We strongly recommend viewings for this property

Climate Control

Views Sea Garden Pool

🖌 Urban

Orientation

✔ South West

🔨 South

Garden Communal

Features Covered Terrace Lift Fitted Wardrobes Ensuite Bathroom