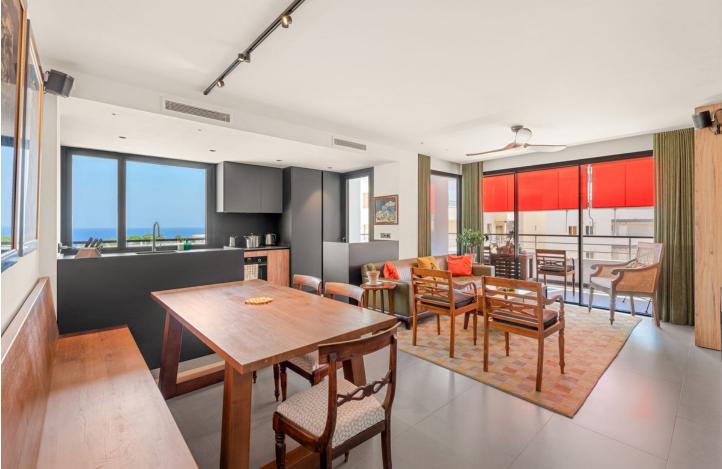

## Apartment

Rubbish: 200 EUR / year

Community: 3,540 EUR / year IBI: 474 EUR / year

Dream apartment in the heart of Torremolinos Incredible corner unit in the famous complex of La Nogalera. This property has been completely renovated to luxury level by the current owners. Every detail has been taken into account with the best material choice. It features two bedrooms, two bathrooms and an open-plan kitchen and living area. Big windows leading onto a spacious terrace with sea views. Master bedroom and en-suite bathroom. A really unique gem located in an award winning complex, designed by Antonio Lamela, one of the most important Spanish architects of the 20th century. The community has two swimming pools, 24 hour on-site security and concierge service, and both cold and hot water supply are included in the service charge. This unique complex is located in the core of the lively town of Torremolinos, only 10 minutes away from Málaga Airport, underground train station and taxi stop located at the entrance of the complex. Torremolinos is known for having a season that lasts all-year round, making it very interesting for tourist rentals. Tourist License in place. We strongly recommend viewings for this property

- Drinkable Water
- Solar water heating

Fully Fitted Kitchen-Lounge

Category

Kitchen

- Holiday Homes Luxury Resale
- Contemporary