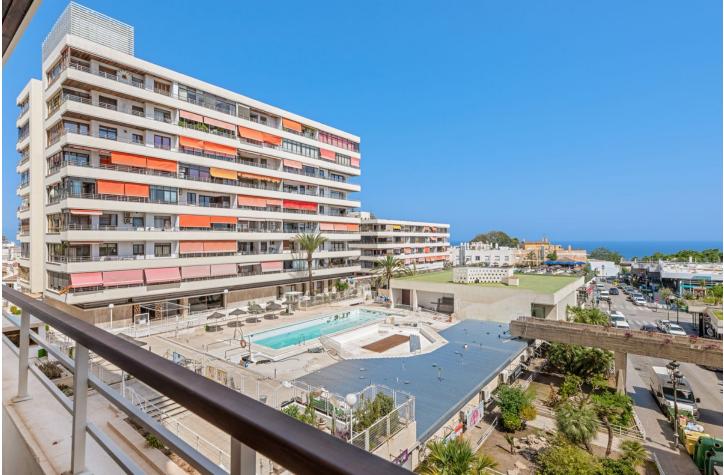

## Apartment

Rubbish: 200 EUR / year

Community: 3,540 EUR / year IBI: 474 EUR / year

Dream apartment in the heart of Torremolinos Incredible corner unit in the famous complex of La Nogalera. This property has been completely renovated to luxury level by the current owners. Every detail has been taken into account with the best material choice. It features two bedrooms, two bathrooms and an open-plan kitchen and living area. Big windows leading onto a spacious terrace with sea views. Master bedroom and en-suite bathroom. A really unique gem located in an award winning complex, designed by Antonio Lamela, one of the most important Spanish architects of the 20th century. The community has two swimming pools, 24 hour on-site security and concierge service, and both cold and hot water supply are included in the service charge. This unique complex is located in the core of the lively town of Torremolinos, only 10 minutes away from Málaga Airport, underground train station and taxi stop located at the entrance of the complex. Torremolinos is known for having a season that lasts all-year round, making it very interesting for tourist rentals. Tourist License in place. We strongly recommend viewings for this property

Recently Renovated

Condition

Excellent

Fiber Optic Security Gated Complex 24 Hour Security

Double Glazing

**Pool** ✔ Communal

Furniture Part Furnished Optional

Utilities Electricity