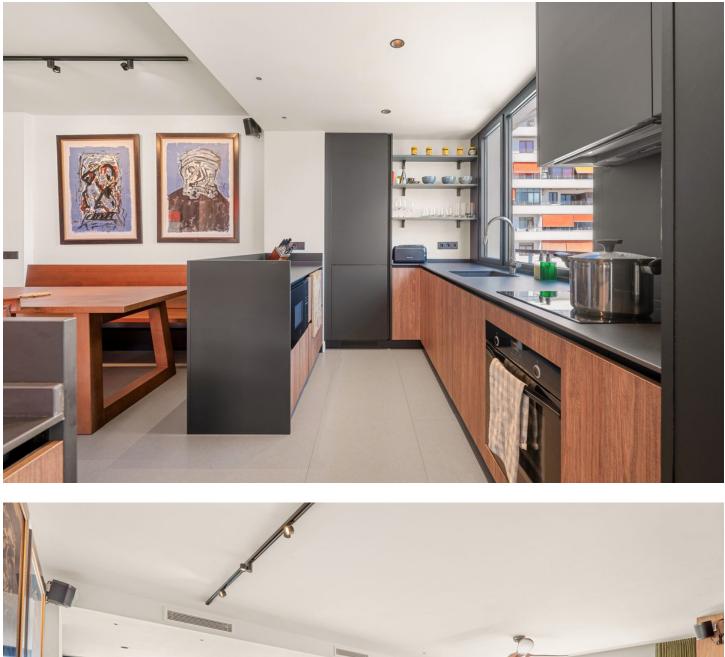

## Apartment

Rubbish: 200 EUR / year

Community: 3,540 EUR / year IBI: 474 EUR / year

Dream apartment in the heart of Torremolinos Incredible corner unit in the famous complex of La Nogalera. This property has been completely renovated to luxury level by the current owners. Every detail has been taken into account with the best material choice. It features two bedrooms, two bathrooms and an open-plan kitchen and living area. Big windows leading onto a spacious terrace with sea views. Master bedroom and en-suite bathroom. A really unique gem located in an award winning complex, designed by Antonio Lamela, one of the most important Spanish architects of the 20th century. The community has two swimming pools, 24 hour on-site security and concierge service, and both cold and hot water supply are included in the service charge. This unique complex is located in the core of the lively town of Torremolinos, only 10 minutes away from Málaga Airport, underground train station and taxi stop located at the entrance of the complex. Torremolinos is known for having a season that lasts all-year round, making it very interesting for tourist rentals. Tourist License in place. We strongly recommend viewings for this property

- Drinkable Water
- Solar water heating

Fully Fitted Kitchen-Lounge

Category

Kitchen

- Holiday Homes Luxury Resale
- Contemporary