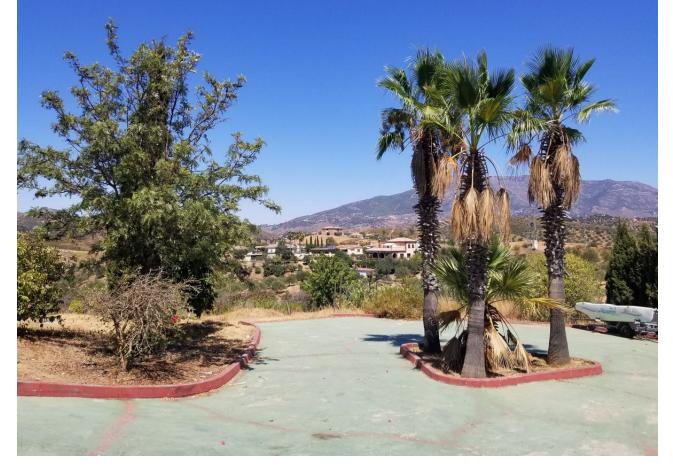

## Sales - House - Entrerrios 1.550.000€

Entrerrios House

4

4

150 m<sup>2</sup>

19000 m2

This enchanting property has a huge sweeping stretch of land and a tranquil and functional pool area for those pool parties in the height of summer. The entrance is reached through a drive way and a gate and has space for several cars. The front of the house has a large terrace area which is shaded. The terrace follows around to the side of the property where you enter the kitchen. The kitchen leads through to the large living area with several areas to relax in and stairs lead up to the bedrooms. The main bedroom has a large terrace where your living space extends to enjoy those incredibly beautiful views. There is an en suite bathroom leading from the main bedroom and two more bathrooms on this level. 3 more bedrooms are located along the hallway. The theme is wooden and traditional. The house has been cared for for many years by the same owner and several loving additions added to the property. It is certainly a unique and beautiful building with so much land attached. A perfect get away or a year round country residence. Either way it would be hard to find anything as enchanting with such views of those gorgeous mountains and scenic Andalucian countryside so close to the coast. La Cala is a short 15 minutes by car. And Fuengirola only 20 short minutes away.