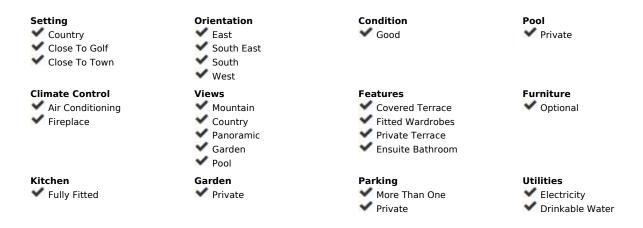

## Sales - House - Entrerrios 1.550.000€

Entrerrios House

4

4

150 m<sup>2</sup>

19000 m2

This enchanting property has a huge sweeping stretch of land and a tranquil and functional pool area for those pool parties in the height of summer. The entrance is reached through a drive way and a gate and has space for several cars. The front of the house has a large terrace area which is shaded. The terrace follows around to the side of the property where you enter the kitchen. The kitchen leads through to the large living area with several areas to relax in and stairs lead up to the bedrooms. The main bedroom has a large terrace where your living space extends to enjoy those incredibly beautiful views. There is an en suite bathroom leading from the main bedroom and two more bathrooms on this level. 3 more bedrooms are located along the hallway. The theme is wooden and traditional. The house has been cared for for many years by the same owner and several loving additions added to the property. It is certainly a unique and beautiful building with so much land attached. A perfect get away or a year round country residence. Either way it would be hard to find anything as enchanting with such views of those gorgeous mountains and scenic Andalucian countryside so close to the coast. La Cala is a short 15 minutes by car. And Fuengirola only 20 short minutes away.