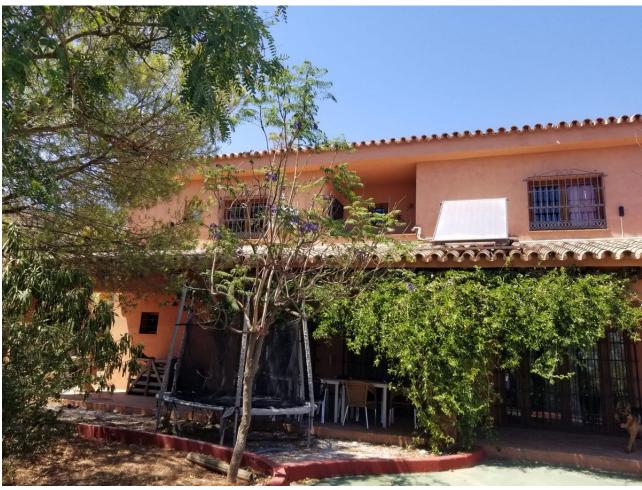

## Sales - House - Entrerrios 1.550.000€

Entrerrios House

4

4

150 m<sup>2</sup>

19000 m2

This enchanting property has a huge sweeping stretch of land and a tranquil and functional pool area for those pool parties in the height of summer. The entrance is reached through a drive way and a gate and has space for several cars. The front of the house has a large terrace area which is shaded. The terrace follows around to the side of the property where you enter the kitchen. The kitchen leads through to the large living area with several areas to relax in and stairs lead up to the bedrooms. The main bedroom has a large terrace where your living space extends to enjoy those incredibly beautiful views. There is an en suite bathroom leading from the main bedroom and two more bathrooms on this level. 3 more bedrooms are located along the hallway. The theme is wooden and traditional. The house has been cared for for many years by the same owner and several loving additions added to the property. It is certainly a unique and beautiful building with so much land attached. A perfect get away or a year round country residence. Either way it would be hard to find anything as enchanting with such views of those gorgeous mountains and scenic Andalucian countryside so close to the coast. La Cala is a short 15 minutes by car. And Fuengirola only 20 short minutes away.