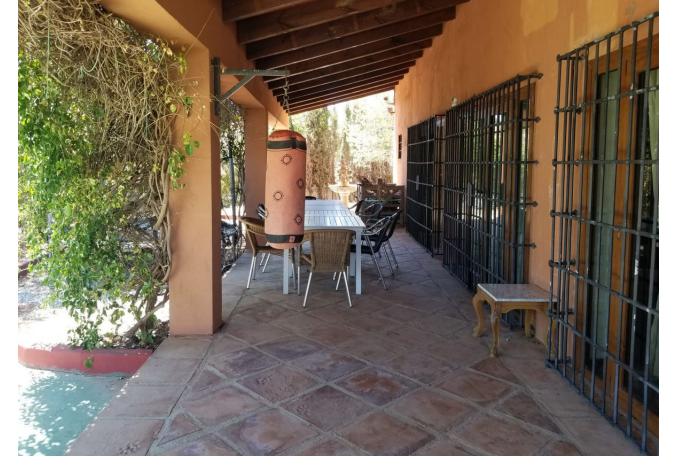

## Sales - House - Entrerrios 1.550.000€

Entrerrios House

4

4

150 m<sup>2</sup>

19000 m2

This enchanting property has a huge sweeping stretch of land and a tranquil and functional pool area for those pool parties in the height of summer. The entrance is reached through a drive way and a gate and has space for several cars. The front of the house has a large terrace area which is shaded. The terrace follows around to the side of the property where you enter the kitchen. The kitchen leads through to the large living area with several areas to relax in and stairs lead up to the bedrooms. The main bedroom has a large terrace where your living space extends to enjoy those incredibly beautiful views. There is an en suite bathroom leading from the main bedroom and two more bathrooms on this level. 3 more bedrooms are located along the hallway. The theme is wooden and traditional. The house has been cared for for many years by the same owner and several loving additions added to the property. It is certainly a unique and beautiful building with so much land attached. A perfect get away or a year round country residence. Either way it would be hard to find anything as enchanting with such views of those gorgeous mountains and scenic Andalucian countryside so close to the coast. La Cala is a short 15 minutes by car. And Fuengirola only 20 short minutes away.