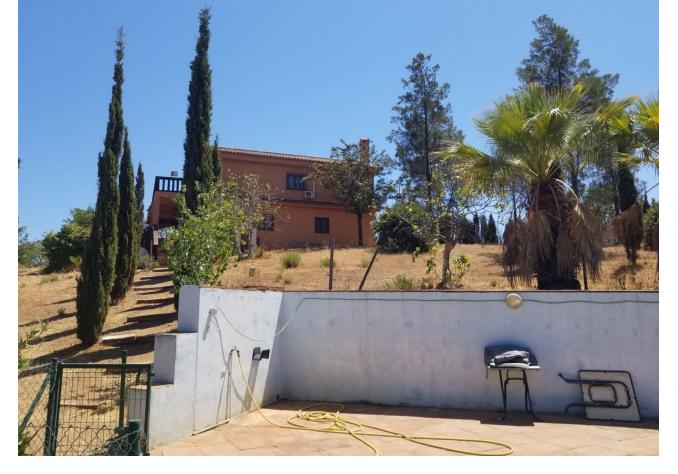

## Sales - House - Entrerrios 1.550.000€

Entrerrios House

4

4

150 m<sup>2</sup>

19000 m2

This enchanting property has a huge sweeping stretch of land and a tranquil and functional pool area for those pool parties in the height of summer. The entrance is reached through a drive way and a gate and has space for several cars. The front of the house has a large terrace area which is shaded. The terrace follows around to the side of the property where you enter the kitchen. The kitchen leads through to the large living area with several areas to relax in and stairs lead up to the bedrooms. The main bedroom has a large terrace where your living space extends to enjoy those incredibly beautiful views. There is an en suite bathroom leading from the main bedroom and two more bathrooms on this level. 3 more bedrooms are located along the hallway. The theme is wooden and traditional. The house has been cared for for many years by the same owner and several loving additions added to the property. It is certainly a unique and beautiful building with so much land attached. A perfect get away or a year round country residence. Either way it would be hard to find anything as enchanting with such views of those gorgeous mountains and scenic Andalucian countryside so close to the coast. La Cala is a short 15 minutes by car. And Fuengirola only 20 short minutes away.