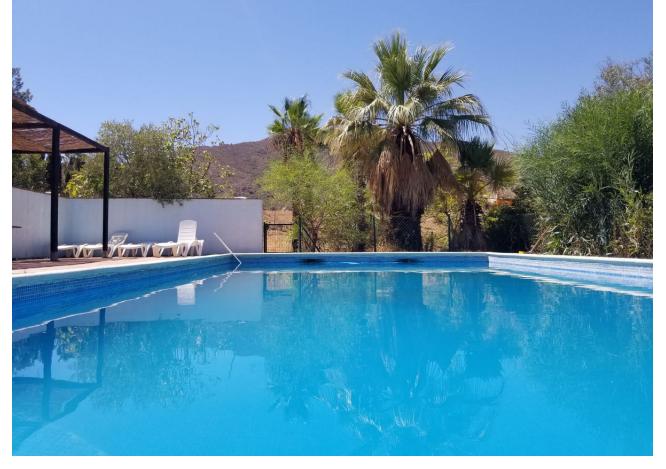

## Sales - House - Entrerrios 1.550.000€

Entrerrios House

4

4

150 m<sup>2</sup>

19000 m2

This enchanting property has a huge sweeping stretch of land and a tranquil and functional pool area for those pool parties in the height of summer. The entrance is reached through a drive way and a gate and has space for several cars. The front of the house has a large terrace area which is shaded. The terrace follows around to the side of the property where you enter the kitchen. The kitchen leads through to the large living area with several areas to relax in and stairs lead up to the bedrooms. The main bedroom has a large terrace where your living space extends to enjoy those incredibly beautiful views. There is an en suite bathroom leading from the main bedroom and two more bathrooms on this level. 3 more bedrooms are located along the hallway. The theme is wooden and traditional. The house has been cared for for many years by the same owner and several loving additions added to the property. It is certainly a unique and beautiful building with so much land attached. A perfect get away or a year round country residence. Either way it would be hard to find anything as enchanting with such views of those gorgeous mountains and scenic Andalucian countryside so close to the coast. La Cala is a short 15 minutes by car. And Fuengirola only 20 short minutes away.