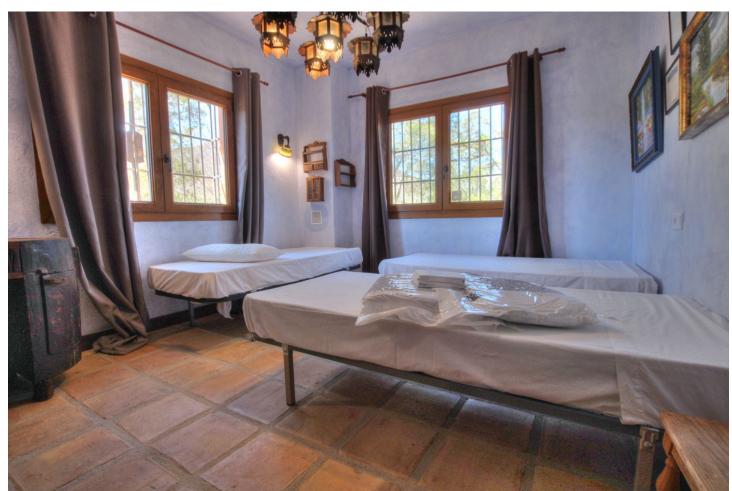

## Sales - House - Entrerrios 1.550.000€

Entrerrios House

4

4

150 m<sup>2</sup>

19000 m2

This enchanting property has a huge sweeping stretch of land and a tranquil and functional pool area for those pool parties in the height of summer. The entrance is reached through a drive way and a gate and has space for several cars. The front of the house has a large terrace area which is shaded. The terrace follows around to the side of the property where you enter the kitchen. The kitchen leads through to the large living area with several areas to relax in and stairs lead up to the bedrooms. The main bedroom has a large terrace where your living space extends to enjoy those incredibly beautiful views. There is an en suite bathroom leading from the main bedroom and two more bathrooms on this level. 3 more bedrooms are located along the hallway. The theme is wooden and traditional. The house has been cared for for many years by the same owner and several loving additions added to the property. It is certainly a unique and beautiful building with so much land attached. A perfect get away or a year round country residence. Either way it would be hard to find anything as enchanting with such views of those gorgeous mountains and scenic Andalucian countryside so close to the coast. La Cala is a short 15 minutes by car. And Fuengirola only 20 short minutes away.