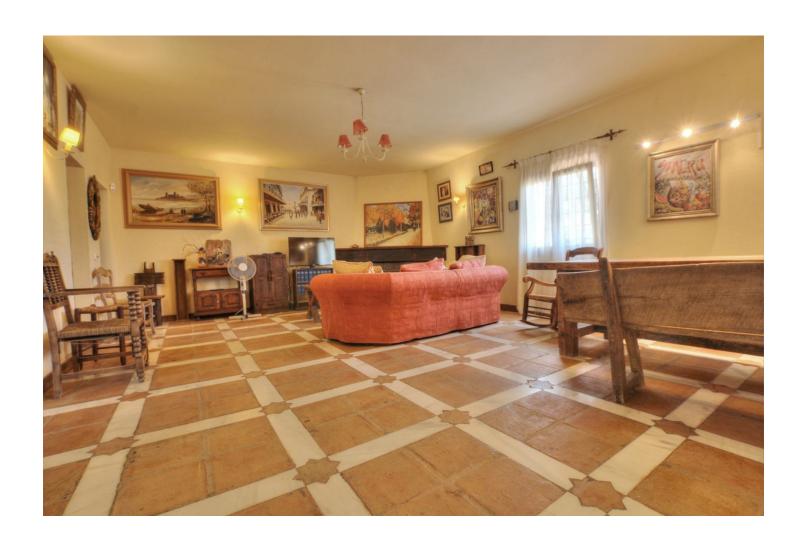

## Sales - House - Entrerrios 1.550.000€

Entrerrios House

4

4

150 m<sup>2</sup>

19000 m2

This enchanting property has a huge sweeping stretch of land and a tranquil and functional pool area for those pool parties in the height of summer. The entrance is reached through a drive way and a gate and has space for several cars. The front of the house has a large terrace area which is shaded. The terrace follows around to the side of the property where you enter the kitchen. The kitchen leads through to the large living area with several areas to relax in and stairs lead up to the bedrooms. The main bedroom has a large terrace where your living space extends to enjoy those incredibly beautiful views. There is an en suite bathroom leading from the main bedroom and two more bathrooms on this level. 3 more bedrooms are located along the hallway. The theme is wooden and traditional. The house has been cared for for many years by the same owner and several loving additions added to the property. It is certainly a unique and beautiful building with so much land attached. A perfect get away or a year round country residence. Either way it would be hard to find anything as enchanting with such views of those gorgeous mountains and scenic Andalucian countryside so close to the coast. La Cala is a short 15 minutes by car. And Fuengirola only 20 short minutes away.