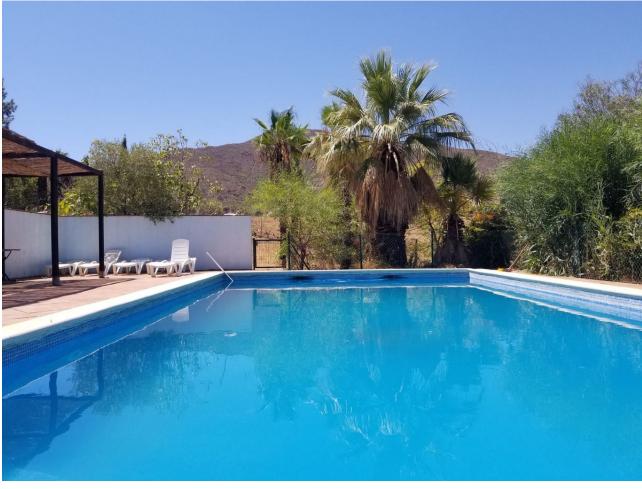

## Sales - House - Entrerrios 1.550.000€

Entrerrios House

4

4

150 m<sup>2</sup>

19000 m2

This enchanting property has a huge sweeping stretch of land and a tranquil and functional pool area for those pool parties in the height of summer. The entrance is reached through a drive way and a gate and has space for several cars. The front of the house has a large terrace area which is shaded. The terrace follows around to the side of the property where you enter the kitchen. The kitchen leads through to the large living area with several areas to relax in and stairs lead up to the bedrooms. The main bedroom has a large terrace where your living space extends to enjoy those incredibly beautiful views. There is an en suite bathroom leading from the main bedroom and two more bathrooms on this level. 3 more bedrooms are located along the hallway. The theme is wooden and traditional. The house has been cared for for many years by the same owner and several loving additions added to the property. It is certainly a unique and beautiful building with so much land attached. A perfect get away or a year round country residence. Either way it would be hard to find anything as enchanting with such views of those gorgeous mountains and scenic Andalucian countryside so close to the coast. La Cala is a short 15 minutes by car. And Fuengirola only 20 short minutes away.