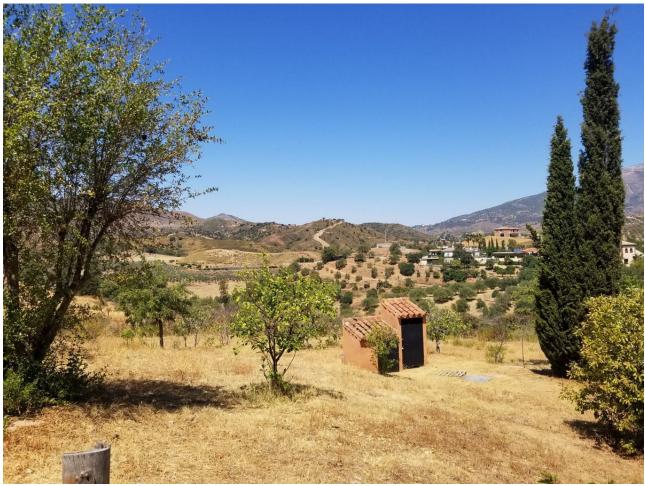

## Sales - House - Entrerrios 1.550.000€

Entrerrios House

4

4

150 m<sup>2</sup>

19000 m2

This enchanting property has a huge sweeping stretch of land and a tranquil and functional pool area for those pool parties in the height of summer. The entrance is reached through a drive way and a gate and has space for several cars. The front of the house has a large terrace area which is shaded. The terrace follows around to the side of the property where you enter the kitchen. The kitchen leads through to the large living area with several areas to relax in and stairs lead up to the bedrooms. The main bedroom has a large terrace where your living space extends to enjoy those incredibly beautiful views. There is an en suite bathroom leading from the main bedroom and two more bathrooms on this level. 3 more bedrooms are located along the hallway. The theme is wooden and traditional. The house has been cared for for many years by the same owner and several loving additions added to the property. It is certainly a unique and beautiful building with so much land attached. A perfect get away or a year round country residence. Either way it would be hard to find anything as enchanting with such views of those gorgeous mountains and scenic Andalucian countryside so close to the coast. La Cala is a short 15 minutes by car. And Fuengirola only 20 short minutes away.