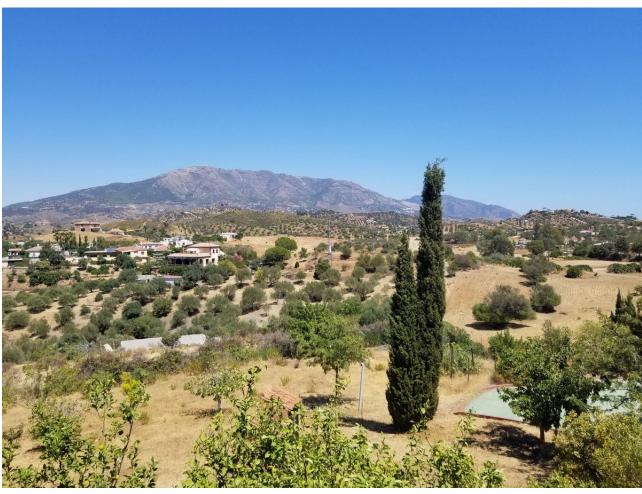

## Sales - House - Entrerrios 1.550.000€

Entrerrios House

4

4

150 m<sup>2</sup>

19000 m2

This enchanting property has a huge sweeping stretch of land and a tranquil and functional pool area for those pool parties in the height of summer. The entrance is reached through a drive way and a gate and has space for several cars. The front of the house has a large terrace area which is shaded. The terrace follows around to the side of the property where you enter the kitchen. The kitchen leads through to the large living area with several areas to relax in and stairs lead up to the bedrooms. The main bedroom has a large terrace where your living space extends to enjoy those incredibly beautiful views. There is an en suite bathroom leading from the main bedroom and two more bathrooms on this level. 3 more bedrooms are located along the hallway. The theme is wooden and traditional. The house has been cared for for many years by the same owner and several loving additions added to the property. It is certainly a unique and beautiful building with so much land attached. A perfect get away or a year round country residence. Either way it would be hard to find anything as enchanting with such views of those gorgeous mountains and scenic Andalucian countryside so close to the coast. La Cala is a short 15 minutes by car. And Fuengirola only 20 short minutes away.