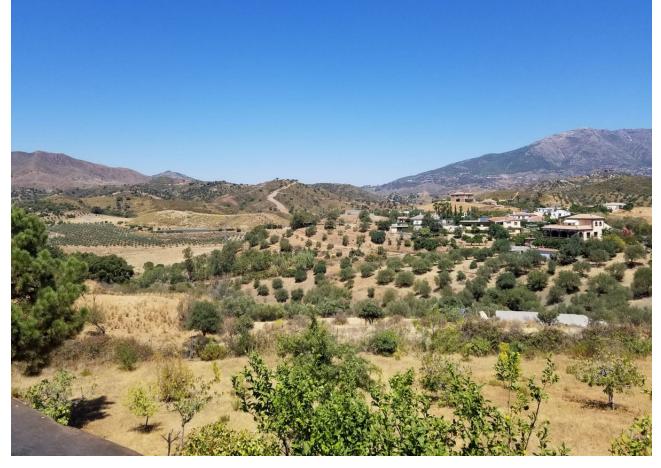

## Sales - House - Entrerrios 1.550.000€

Entrerrios House

4

4

150 m<sup>2</sup>

19000 m2

This enchanting property has a huge sweeping stretch of land and a tranquil and functional pool area for those pool parties in the height of summer. The entrance is reached through a drive way and a gate and has space for several cars. The front of the house has a large terrace area which is shaded. The terrace follows around to the side of the property where you enter the kitchen. The kitchen leads through to the large living area with several areas to relax in and stairs lead up to the bedrooms. The main bedroom has a large terrace where your living space extends to enjoy those incredibly beautiful views. There is an en suite bathroom leading from the main bedroom and two more bathrooms on this level. 3 more bedrooms are located along the hallway. The theme is wooden and traditional. The house has been cared for for many years by the same owner and several loving additions added to the property. It is certainly a unique and beautiful building with so much land attached. A perfect get away or a year round country residence. Either way it would be hard to find anything as enchanting with such views of those gorgeous mountains and scenic Andalucian countryside so close to the coast. La Cala is a short 15 minutes by car. And Fuengirola only 20 short minutes away.