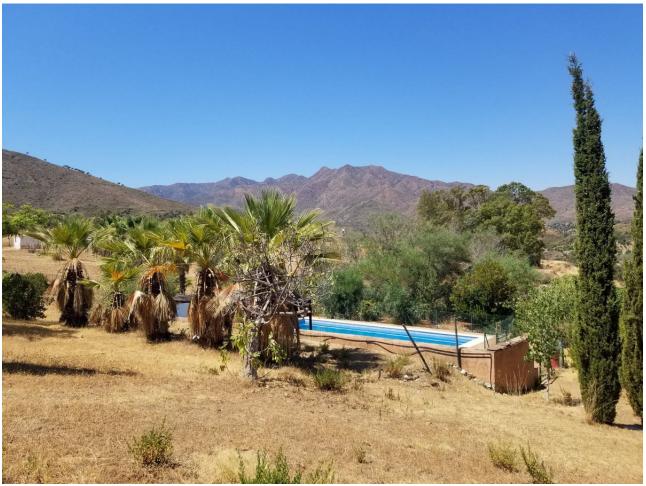

## Sales - House - Entrerrios 1.550.000€

Entrerrios House

4

4

150 m<sup>2</sup>

19000 m2

This enchanting property has a huge sweeping stretch of land and a tranquil and functional pool area for those pool parties in the height of summer. The entrance is reached through a drive way and a gate and has space for several cars. The front of the house has a large terrace area which is shaded. The terrace follows around to the side of the property where you enter the kitchen. The kitchen leads through to the large living area with several areas to relax in and stairs lead up to the bedrooms. The main bedroom has a large terrace where your living space extends to enjoy those incredibly beautiful views. There is an en suite bathroom leading from the main bedroom and two more bathrooms on this level. 3 more bedrooms are located along the hallway. The theme is wooden and traditional. The house has been cared for for many years by the same owner and several loving additions added to the property. It is certainly a unique and beautiful building with so much land attached. A perfect get away or a year round country residence. Either way it would be hard to find anything as enchanting with such views of those gorgeous mountains and scenic Andalucian countryside so close to the coast. La Cala is a short 15 minutes by car. And Fuengirola only 20 short minutes away.