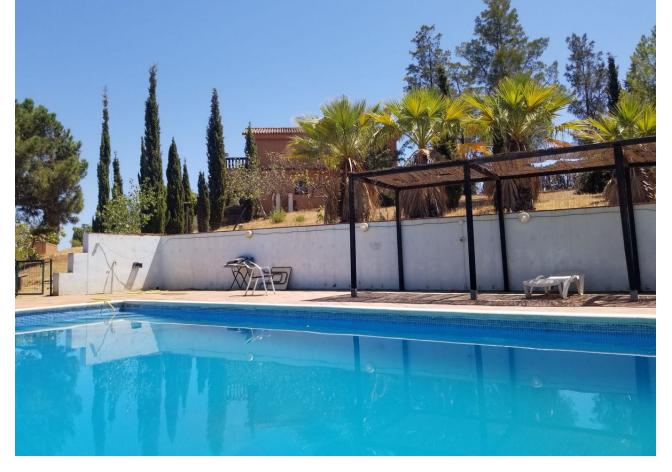

## Sales - House - Entrerrios 1.550.000€

Entrerrios House

4

4

150 m<sup>2</sup>

19000 m2

This enchanting property has a huge sweeping stretch of land and a tranquil and functional pool area for those pool parties in the height of summer. The entrance is reached through a drive way and a gate and has space for several cars. The front of the house has a large terrace area which is shaded. The terrace follows around to the side of the property where you enter the kitchen. The kitchen leads through to the large living area with several areas to relax in and stairs lead up to the bedrooms. The main bedroom has a large terrace where your living space extends to enjoy those incredibly beautiful views. There is an en suite bathroom leading from the main bedroom and two more bathrooms on this level. 3 more bedrooms are located along the hallway. The theme is wooden and traditional. The house has been cared for for many years by the same owner and several loving additions added to the property. It is certainly a unique and beautiful building with so much land attached. A perfect get away or a year round country residence. Either way it would be hard to find anything as enchanting with such views of those gorgeous mountains and scenic Andalucian countryside so close to the coast. La Cala is a short 15 minutes by car. And Fuengirola only 20 short minutes away.