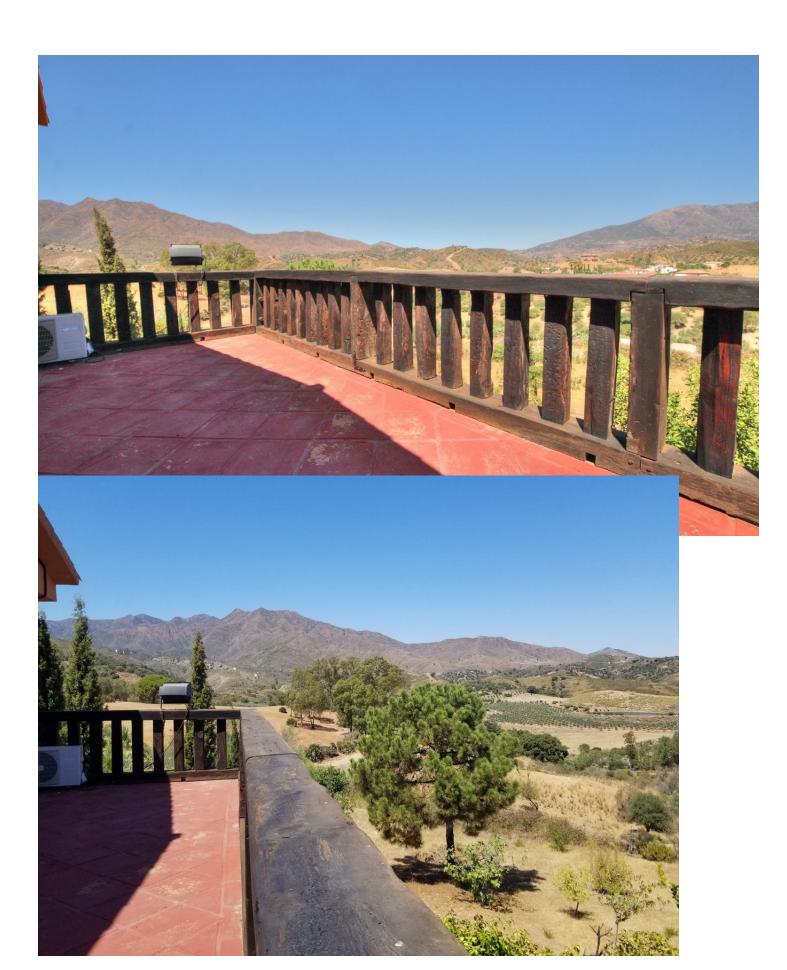

## Sales - House - Entrerrios 1.550.000€

Entrerrios House

4

4

150 m<sup>2</sup>

19000 m2

This enchanting property has a huge sweeping stretch of land and a tranquil and functional pool area for those pool parties in the height of summer. The entrance is reached through a drive way and a gate and has space for several cars. The front of the house has a large terrace area which is shaded. The terrace follows around to the side of the property where you enter the kitchen. The kitchen leads through to the large living area with several areas to relax in and stairs lead up to the bedrooms. The main bedroom has a large terrace where your living space extends to enjoy those incredibly beautiful views. There is an en suite bathroom leading from the main bedroom and two more bathrooms on this level. 3 more bedrooms are located along the hallway. The theme is wooden and traditional. The house has been cared for for many years by the same owner and several loving additions added to the property. It is certainly a unique and beautiful building with so much land attached. A perfect get away or a year round country residence. Either way it would be hard to find anything as enchanting with such views of those gorgeous mountains and scenic Andalucian countryside so close to the coast. La Cala is a short 15 minutes by car. And Fuengirola only 20 short minutes away.