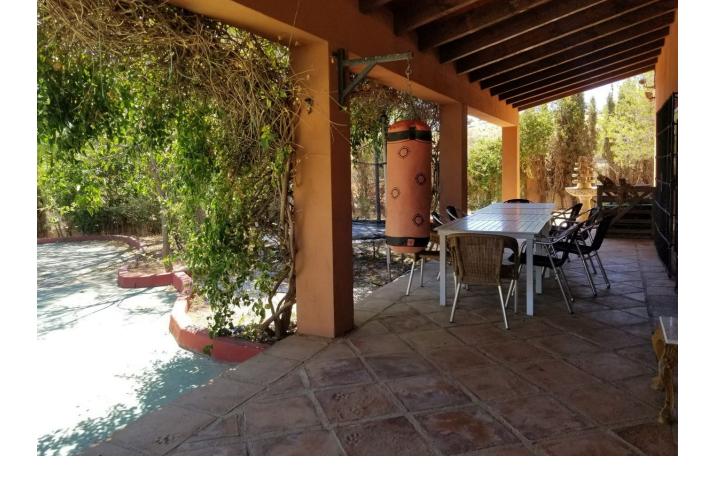

## Sales - House - Entrerrios 1.550.000€

Entrerrios House

4

4

150 m<sup>2</sup>

19000 m2

This enchanting property has a huge sweeping stretch of land and a tranquil and functional pool area for those pool parties in the height of summer. The entrance is reached through a drive way and a gate and has space for several cars. The front of the house has a large terrace area which is shaded. The terrace follows around to the side of the property where you enter the kitchen. The kitchen leads through to the large living area with several areas to relax in and stairs lead up to the bedrooms. The main bedroom has a large terrace where your living space extends to enjoy those incredibly beautiful views. There is an en suite bathroom leading from the main bedroom and two more bathrooms on this level. 3 more bedrooms are located along the hallway. The theme is wooden and traditional. The house has been cared for for many years by the same owner and several loving additions added to the property. It is certainly a unique and beautiful building with so much land attached. A perfect get away or a year round country residence. Either way it would be hard to find anything as enchanting with such views of those gorgeous mountains and scenic Andalucian countryside so close to the coast. La Cala is a short 15 minutes by car. And Fuengirola only 20 short minutes away.