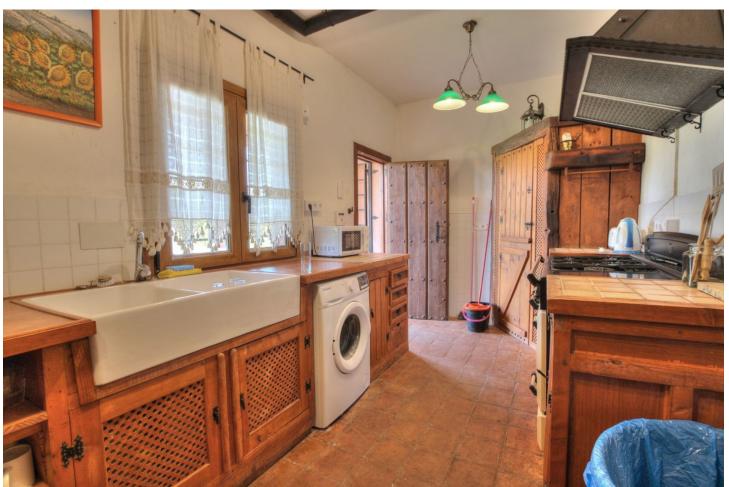

## Sales - House - Entrerrios 1.550.000€

Entrerrios House

4

4

150 m<sup>2</sup>

19000 m2

This enchanting property has a huge sweeping stretch of land and a tranquil and functional pool area for those pool parties in the height of summer. The entrance is reached through a drive way and a gate and has space for several cars. The front of the house has a large terrace area which is shaded. The terrace follows around to the side of the property where you enter the kitchen. The kitchen leads through to the large living area with several areas to relax in and stairs lead up to the bedrooms. The main bedroom has a large terrace where your living space extends to enjoy those incredibly beautiful views. There is an en suite bathroom leading from the main bedroom and two more bathrooms on this level. 3 more bedrooms are located along the hallway. The theme is wooden and traditional. The house has been cared for for many years by the same owner and several loving additions added to the property. It is certainly a unique and beautiful building with so much land attached. A perfect get away or a year round country residence. Either way it would be hard to find anything as enchanting with such views of those gorgeous mountains and scenic Andalucian countryside so close to the coast. La Cala is a short 15 minutes by car. And Fuengirola only 20 short minutes away.