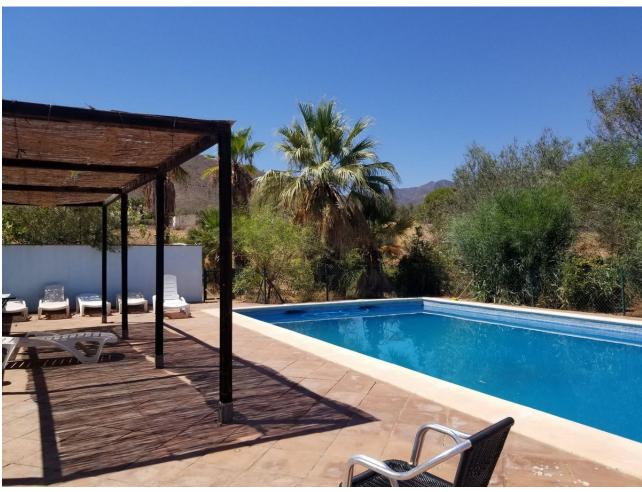

## Sales - House - Entrerrios 1.550.000€

Entrerrios House

4

4

150 m<sup>2</sup>

19000 m2

This enchanting property has a huge sweeping stretch of land and a tranquil and functional pool area for those pool parties in the height of summer. The entrance is reached through a drive way and a gate and has space for several cars. The front of the house has a large terrace area which is shaded. The terrace follows around to the side of the property where you enter the kitchen. The kitchen leads through to the large living area with several areas to relax in and stairs lead up to the bedrooms. The main bedroom has a large terrace where your living space extends to enjoy those incredibly beautiful views. There is an en suite bathroom leading from the main bedroom and two more bathrooms on this level. 3 more bedrooms are located along the hallway. The theme is wooden and traditional. The house has been cared for for many years by the same owner and several loving additions added to the property. It is certainly a unique and beautiful building with so much land attached. A perfect get away or a year round country residence. Either way it would be hard to find anything as enchanting with such views of those gorgeous mountains and scenic Andalucian countryside so close to the coast. La Cala is a short 15 minutes by car. And Fuengirola only 20 short minutes away.