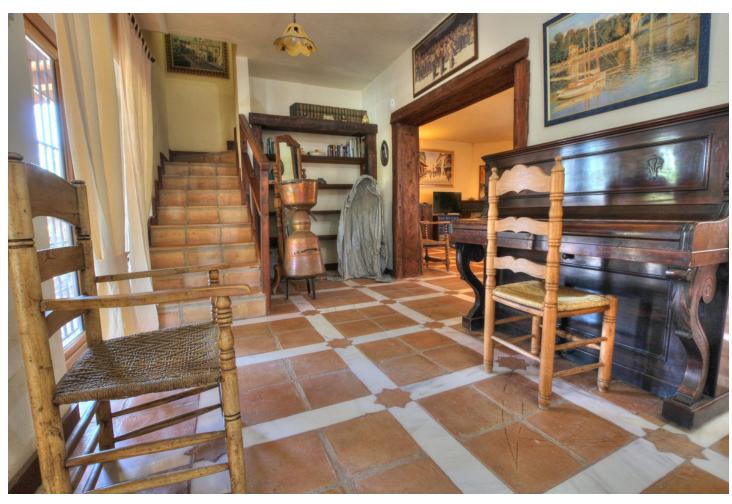

## Sales - House - Entrerrios 1.550.000€

Entrerrios House

4

4

150 m<sup>2</sup>

19000 m2

This enchanting property has a huge sweeping stretch of land and a tranquil and functional pool area for those pool parties in the height of summer. The entrance is reached through a drive way and a gate and has space for several cars. The front of the house has a large terrace area which is shaded. The terrace follows around to the side of the property where you enter the kitchen. The kitchen leads through to the large living area with several areas to relax in and stairs lead up to the bedrooms. The main bedroom has a large terrace where your living space extends to enjoy those incredibly beautiful views. There is an en suite bathroom leading from the main bedroom and two more bathrooms on this level. 3 more bedrooms are located along the hallway. The theme is wooden and traditional. The house has been cared for for many years by the same owner and several loving additions added to the property. It is certainly a unique and beautiful building with so much land attached. A perfect get away or a year round country residence. Either way it would be hard to find anything as enchanting with such views of those gorgeous mountains and scenic Andalucian countryside so close to the coast. La Cala is a short 15 minutes by car. And Fuengirola only 20 short minutes away.