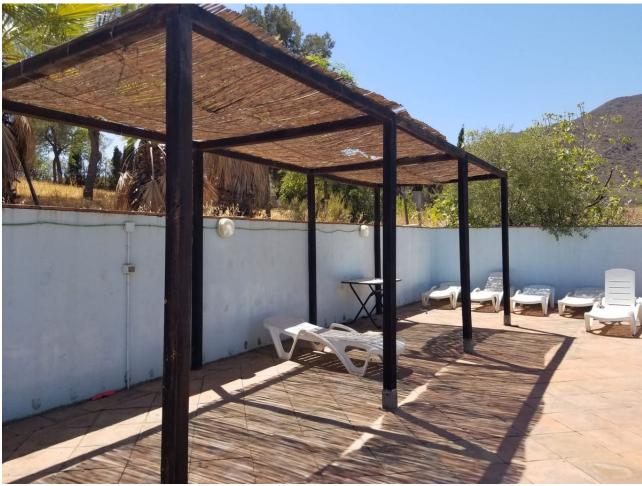

## Sales - House - Entrerrios 1.550.000€

Entrerrios House

4

4

150 m<sup>2</sup>

19000 m2

This enchanting property has a huge sweeping stretch of land and a tranquil and functional pool area for those pool parties in the height of summer. The entrance is reached through a drive way and a gate and has space for several cars. The front of the house has a large terrace area which is shaded. The terrace follows around to the side of the property where you enter the kitchen. The kitchen leads through to the large living area with several areas to relax in and stairs lead up to the bedrooms. The main bedroom has a large terrace where your living space extends to enjoy those incredibly beautiful views. There is an en suite bathroom leading from the main bedroom and two more bathrooms on this level. 3 more bedrooms are located along the hallway. The theme is wooden and traditional. The house has been cared for for many years by the same owner and several loving additions added to the property. It is certainly a unique and beautiful building with so much land attached. A perfect get away or a year round country residence. Either way it would be hard to find anything as enchanting with such views of those gorgeous mountains and scenic Andalucian countryside so close to the coast. La Cala is a short 15 minutes by car. And Fuengirola only 20 short minutes away.