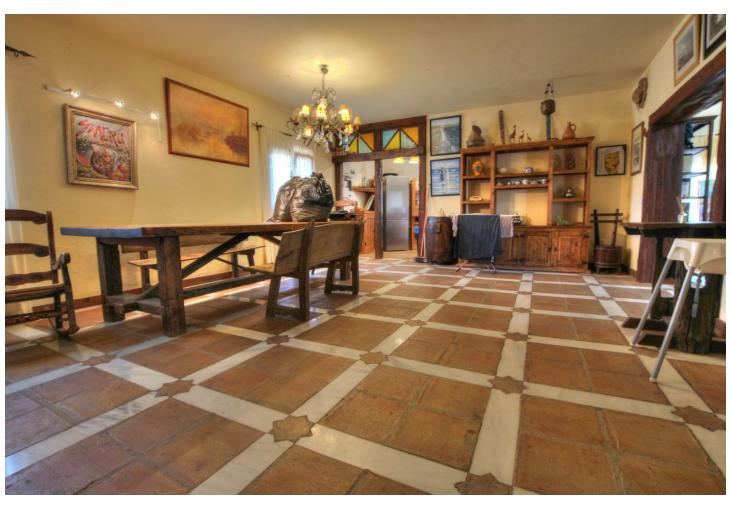

## Sales - House - Entrerrios 1.550.000€

Entrerrios House

4

4

150 m<sup>2</sup>

19000 m2

This enchanting property has a huge sweeping stretch of land and a tranquil and functional pool area for those pool parties in the height of summer. The entrance is reached through a drive way and a gate and has space for several cars. The front of the house has a large terrace area which is shaded. The terrace follows around to the side of the property where you enter the kitchen. The kitchen leads through to the large living area with several areas to relax in and stairs lead up to the bedrooms. The main bedroom has a large terrace where your living space extends to enjoy those incredibly beautiful views. There is an en suite bathroom leading from the main bedroom and two more bathrooms on this level. 3 more bedrooms are located along the hallway. The theme is wooden and traditional. The house has been cared for for many years by the same owner and several loving additions added to the property. It is certainly a unique and beautiful building with so much land attached. A perfect get away or a year round country residence. Either way it would be hard to find anything as enchanting with such views of those gorgeous mountains and scenic Andalucian countryside so close to the coast. La Cala is a short 15 minutes by car. And Fuengirola only 20 short minutes away.