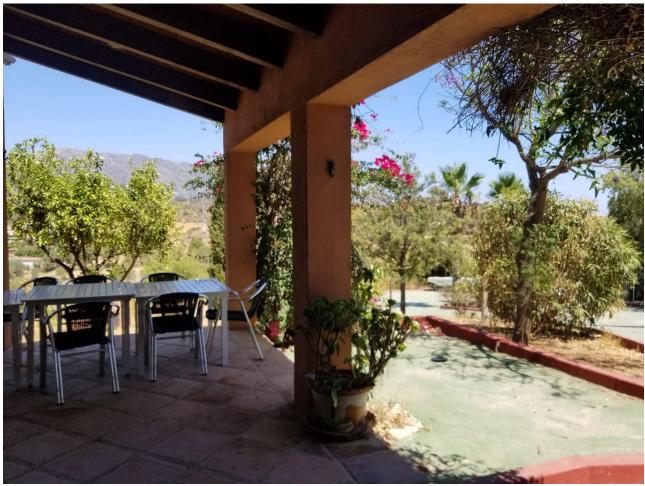

## Sales - House - Entrerrios 1.550.000€

Entrerrios House

4

4

150 m<sup>2</sup>

19000 m2

This enchanting property has a huge sweeping stretch of land and a tranquil and functional pool area for those pool parties in the height of summer. The entrance is reached through a drive way and a gate and has space for several cars. The front of the house has a large terrace area which is shaded. The terrace follows around to the side of the property where you enter the kitchen. The kitchen leads through to the large living area with several areas to relax in and stairs lead up to the bedrooms. The main bedroom has a large terrace where your living space extends to enjoy those incredibly beautiful views. There is an en suite bathroom leading from the main bedroom and two more bathrooms on this level. 3 more bedrooms are located along the hallway. The theme is wooden and traditional. The house has been cared for for many years by the same owner and several loving additions added to the property. It is certainly a unique and beautiful building with so much land attached. A perfect get away or a year round country residence. Either way it would be hard to find anything as enchanting with such views of those gorgeous mountains and scenic Andalucian countryside so close to the coast. La Cala is a short 15 minutes by car. And Fuengirola only 20 short minutes away.