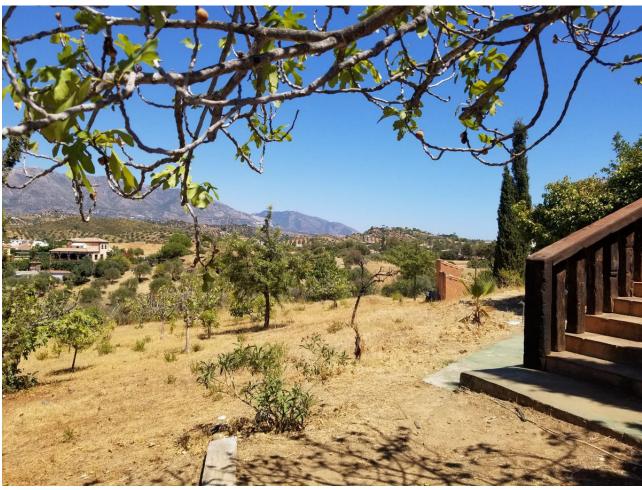

## Sales - House - Entrerrios 1.550.000€

Entrerrios House

4

4

150 m<sup>2</sup>

19000 m2

This enchanting property has a huge sweeping stretch of land and a tranquil and functional pool area for those pool parties in the height of summer. The entrance is reached through a drive way and a gate and has space for several cars. The front of the house has a large terrace area which is shaded. The terrace follows around to the side of the property where you enter the kitchen. The kitchen leads through to the large living area with several areas to relax in and stairs lead up to the bedrooms. The main bedroom has a large terrace where your living space extends to enjoy those incredibly beautiful views. There is an en suite bathroom leading from the main bedroom and two more bathrooms on this level. 3 more bedrooms are located along the hallway. The theme is wooden and traditional. The house has been cared for for many years by the same owner and several loving additions added to the property. It is certainly a unique and beautiful building with so much land attached. A perfect get away or a year round country residence. Either way it would be hard to find anything as enchanting with such views of those gorgeous mountains and scenic Andalucian countryside so close to the coast. La Cala is a short 15 minutes by car. And Fuengirola only 20 short minutes away.