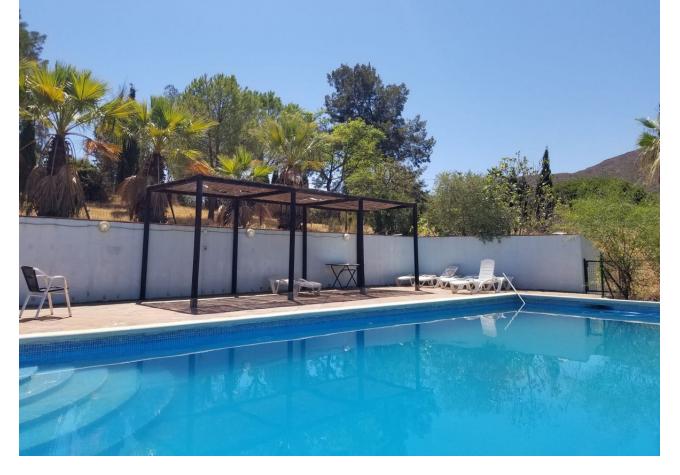

## Sales - House - Entrerrios 1.550.000€

Entrerrios House

4

4

150 m<sup>2</sup>

19000 m2

This enchanting property has a huge sweeping stretch of land and a tranquil and functional pool area for those pool parties in the height of summer. The entrance is reached through a drive way and a gate and has space for several cars. The front of the house has a large terrace area which is shaded. The terrace follows around to the side of the property where you enter the kitchen. The kitchen leads through to the large living area with several areas to relax in and stairs lead up to the bedrooms. The main bedroom has a large terrace where your living space extends to enjoy those incredibly beautiful views. There is an en suite bathroom leading from the main bedroom and two more bathrooms on this level. 3 more bedrooms are located along the hallway. The theme is wooden and traditional. The house has been cared for for many years by the same owner and several loving additions added to the property. It is certainly a unique and beautiful building with so much land attached. A perfect get away or a year round country residence. Either way it would be hard to find anything as enchanting with such views of those gorgeous mountains and scenic Andalucian countryside so close to the coast. La Cala is a short 15 minutes by car. And Fuengirola only 20 short minutes away.