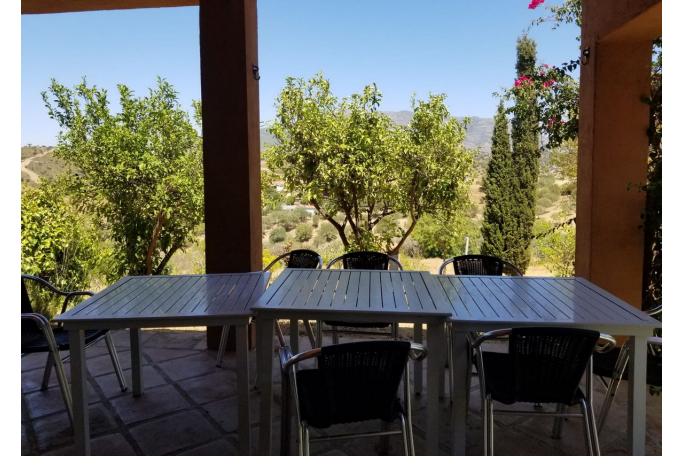

## Sales - House - Entrerrios 1.550.000€

Entrerrios House

4

4

150 m<sup>2</sup>

19000 m2

This enchanting property has a huge sweeping stretch of land and a tranquil and functional pool area for those pool parties in the height of summer. The entrance is reached through a drive way and a gate and has space for several cars. The front of the house has a large terrace area which is shaded. The terrace follows around to the side of the property where you enter the kitchen. The kitchen leads through to the large living area with several areas to relax in and stairs lead up to the bedrooms. The main bedroom has a large terrace where your living space extends to enjoy those incredibly beautiful views. There is an en suite bathroom leading from the main bedroom and two more bathrooms on this level. 3 more bedrooms are located along the hallway. The theme is wooden and traditional. The house has been cared for for many years by the same owner and several loving additions added to the property. It is certainly a unique and beautiful building with so much land attached. A perfect get away or a year round country residence. Either way it would be hard to find anything as enchanting with such views of those gorgeous mountains and scenic Andalucian countryside so close to the coast. La Cala is a short 15 minutes by car. And Fuengirola only 20 short minutes away.