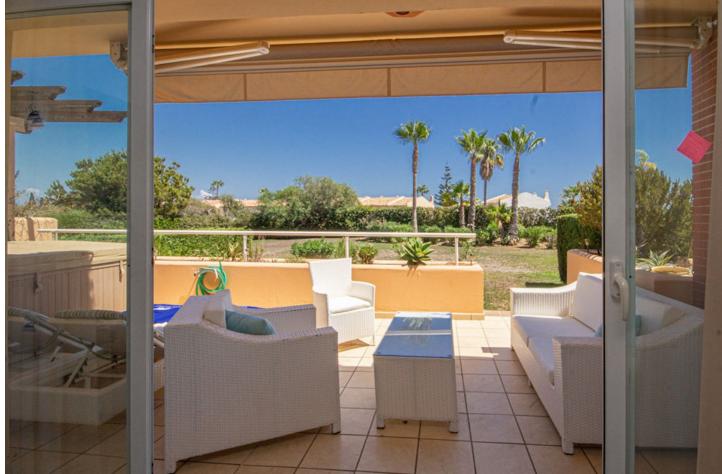

## Apartment

Rubbish: 130 EUR / year

Community: 2,760 EUR / year IBI: 400 EUR / year

2

Beautiful bright and large ground floor Apartment in an exclusive and luxurious community offering the best of resortstyle living. This stunning 2-bedroom, 2-bathroom apartment spans a spacious 101 m<sup>2</sup>, with an additional large terrace. The terrace, complete with a private Jacuzzi, also provides direct access to the well maintained communal gardens. Being a corner unit, this Apartment has lots of light and privacy. The apartment is in excellent condition and boasts a generous kitchen with plenty of storage space. The open-plan living and dining area is bright and inviting, with seamless access to the terrace, creating a perfect flow for entertaining or simply enjoying the indoor-outdoor lifestyle. Included with this property is an allocated parking space and a storage room. The apartment is rental-ready, with both a rental license and LPO in place, making it an excellent investment opportunity. Located just 20 minutes from Málaga Airport, 10 minutes from Fuengirola's vibrant city center, and close to the beach, this apartment is perfectly positioned for easy access to everything you need. Club La Costa offers a full range of resort amenities, including a restaurant, ensuring that every day feels like a holiday.

Setting Close To Sea Urbanisation

Climate Control

Kitchen Y Fully Fitted

Category Holiday Homes Investment Luxury Resale Orientation South

Views ✓ Garden

Garden Communal Condition Excellent

Features Fitted Wardrobes Near Transport Private Terrace Storage Room Ensuite Bathroom Marble Flooring Double Glazing Fiber Optic Security Gated Complex