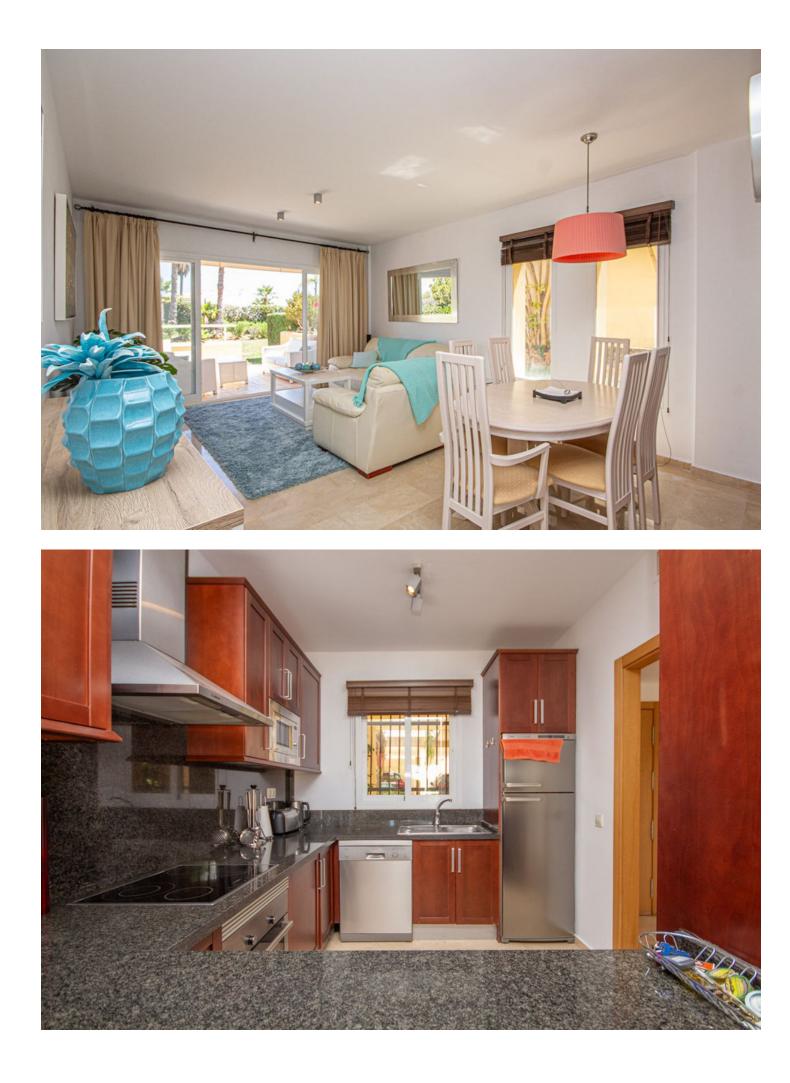

## Apartment

Rubbish: 130 EUR / year

Community: 2,760 EUR / year IBI: 400 EUR / year

2

Beautiful bright and large ground floor Apartment in an exclusive and luxurious community offering the best of resortstyle living. This stunning 2-bedroom, 2-bathroom apartment spans a spacious 101 m<sup>2</sup>, with an additional large terrace. The terrace, complete with a private Jacuzzi, also provides direct access to the well maintained communal gardens. Being a corner unit, this Apartment has lots of light and privacy. The apartment is in excellent condition and boasts a generous kitchen with plenty of storage space. The open-plan living and dining area is bright and inviting, with seamless access to the terrace, creating a perfect flow for entertaining or simply enjoying the indoor-outdoor lifestyle. Included with this property is an allocated parking space and a storage room. The apartment is rental-ready, with both a rental license and LPO in place, making it an excellent investment opportunity. Located just 20 minutes from Málaga Airport, 10 minutes from Fuengirola's vibrant city center, and close to the beach, this apartment is perfectly positioned for easy access to everything you need. Club La Costa offers a full range of resort amenities, including a restaurant, ensuring that every day feels like a holiday.