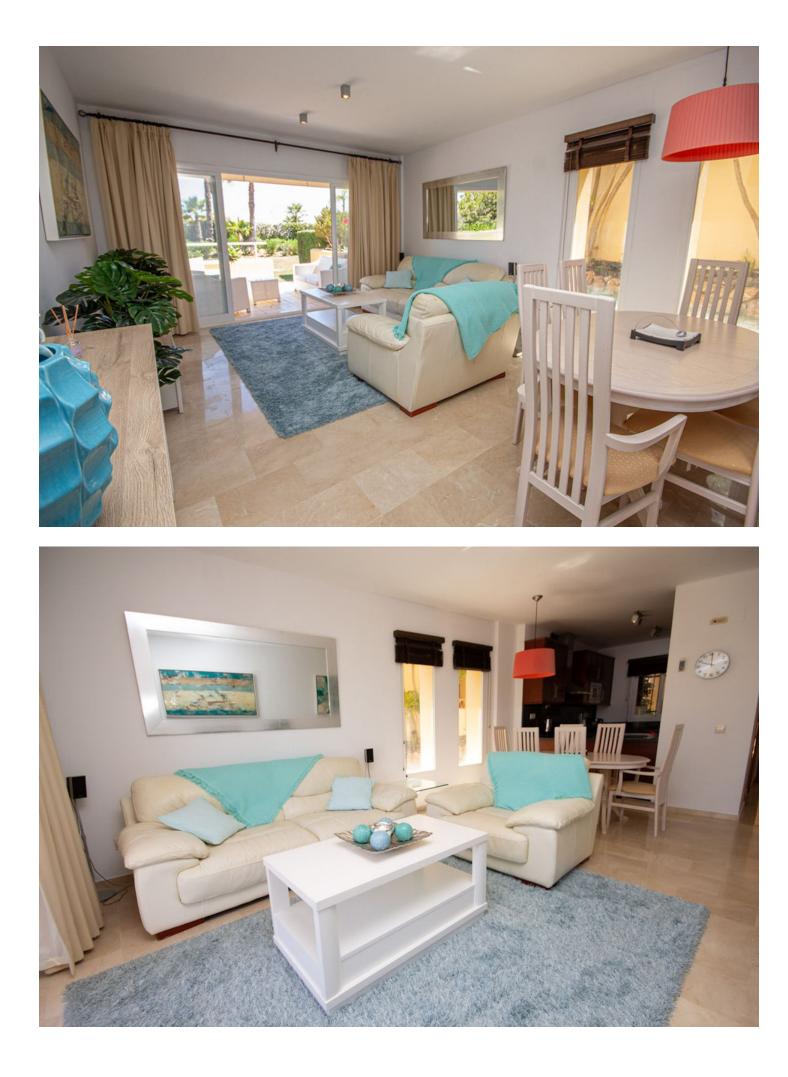

## Apartment

Rubbish: 130 EUR / year

Community: 2,760 EUR / year IBI: 400 EUR / year

2

Beautiful bright and large ground floor Apartment in an exclusive and luxurious community offering the best of resortstyle living. This stunning 2-bedroom, 2-bathroom apartment spans a spacious 101 m<sup>2</sup>, with an additional large terrace. The terrace, complete with a private Jacuzzi, also provides direct access to the well maintained communal gardens. Being a corner unit, this Apartment has lots of light and privacy. The apartment is in excellent condition and boasts a generous kitchen with plenty of storage space. The open-plan living and dining area is bright and inviting, with seamless access to the terrace, creating a perfect flow for entertaining or simply enjoying the indoor-outdoor lifestyle. Included with this property is an allocated parking space and a storage room. The apartment is rental-ready, with both a rental license and LPO in place, making it an excellent investment opportunity. Located just 20 minutes from Málaga Airport, 10 minutes from Fuengirola's vibrant city center, and close to the beach, this apartment is perfectly positioned for easy access to everything you need. Club La Costa offers a full range of resort amenities, including a restaurant, ensuring that every day feels like a holiday.