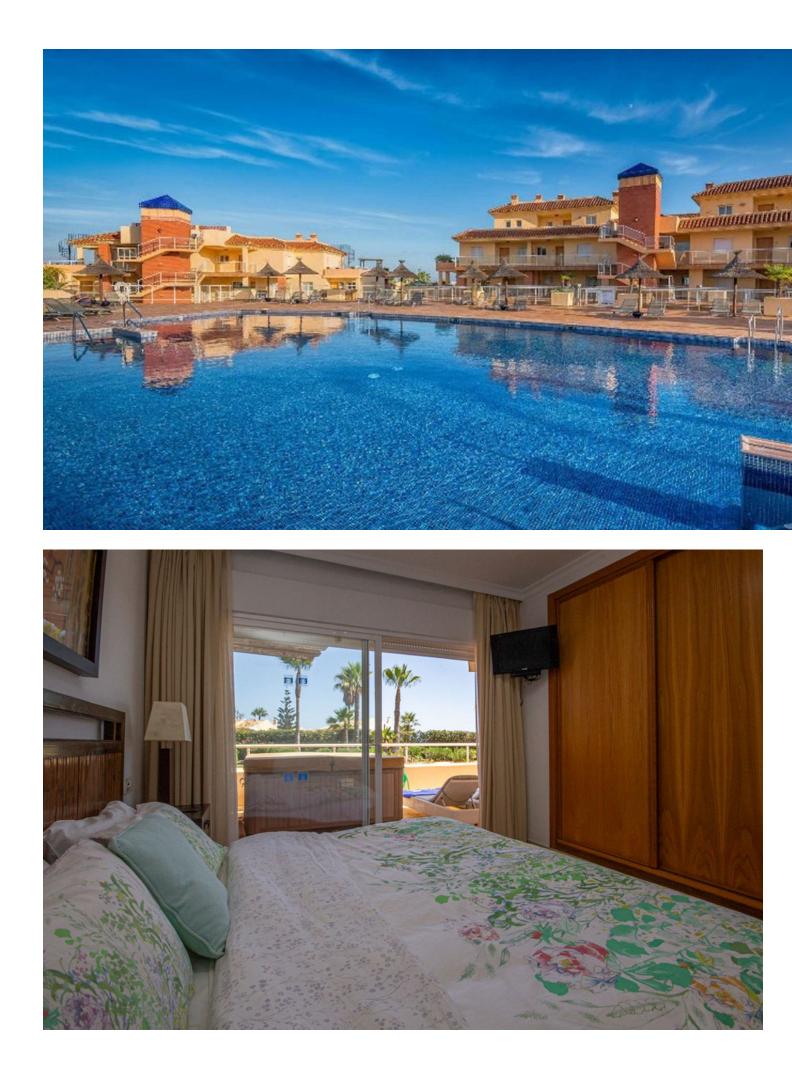

## Apartment

Rubbish: 130 EUR / year

Community: 2,760 EUR / year IBI: 400 EUR / year

2

Beautiful bright and large ground floor Apartment in an exclusive and luxurious community offering the best of resortstyle living. This stunning 2-bedroom, 2-bathroom apartment spans a spacious 101 m<sup>2</sup>, with an additional large terrace. The terrace, complete with a private Jacuzzi, also provides direct access to the well maintained communal gardens. Being a corner unit, this Apartment has lots of light and privacy. The apartment is in excellent condition and boasts a generous kitchen with plenty of storage space. The open-plan living and dining area is bright and inviting, with seamless access to the terrace, creating a perfect flow for entertaining or simply enjoying the indoor-outdoor lifestyle. Included with this property is an allocated parking space and a storage room. The apartment is rental-ready, with both a rental license and LPO in place, making it an excellent investment opportunity. Located just 20 minutes from Málaga Airport, 10 minutes from Fuengirola's vibrant city center, and close to the beach, this apartment is perfectly positioned for easy access to everything you need. Club La Costa offers a full range of resort amenities, including a restaurant, ensuring that every day feels like a holiday.