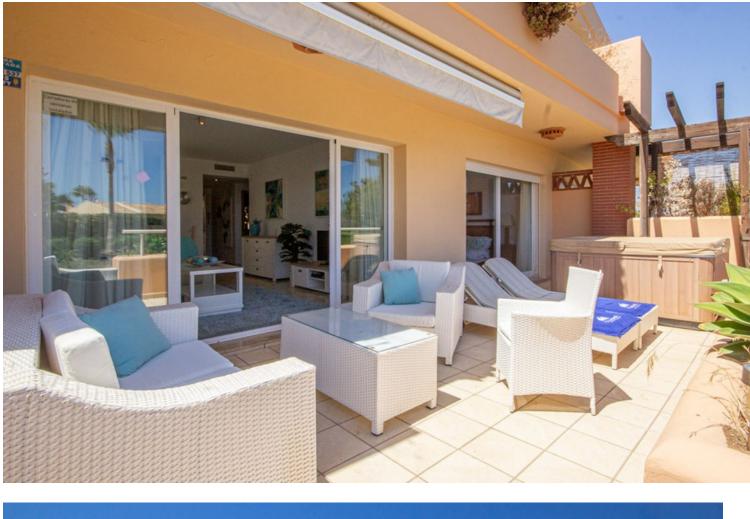

## Apartment

Rubbish: 130 EUR / year

Community: 2,760 EUR / year IBI: 400 EUR / year

2

Beautiful bright and large ground floor Apartment in an exclusive and luxurious community offering the best of resortstyle living. This stunning 2-bedroom, 2-bathroom apartment spans a spacious 101 m<sup>2</sup>, with an additional large terrace. The terrace, complete with a private Jacuzzi, also provides direct access to the well maintained communal gardens. Being a corner unit, this Apartment has lots of light and privacy. The apartment is in excellent condition and boasts a generous kitchen with plenty of storage space. The open-plan living and dining area is bright and inviting, with seamless access to the terrace, creating a perfect flow for entertaining or simply enjoying the indoor-outdoor lifestyle. Included with this property is an allocated parking space and a storage room. The apartment is rental-ready, with both a rental license and LPO in place, making it an excellent investment opportunity. Located just 20 minutes from Málaga Airport, 10 minutes from Fuengirola's vibrant city center, and close to the beach, this apartment is perfectly positioned for easy access to everything you need. Club La Costa offers a full range of resort amenities, including a restaurant, ensuring that every day feels like a holiday.