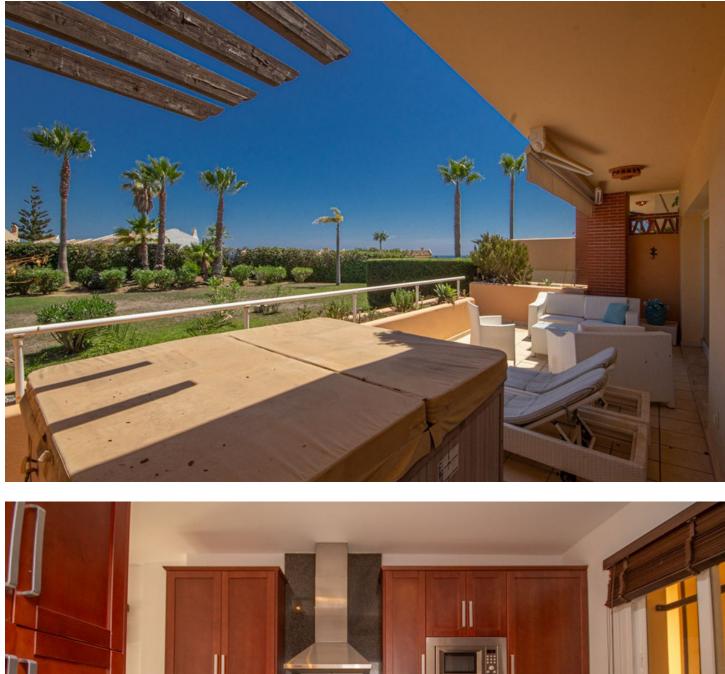

## Apartment

Rubbish: 130 EUR / year

Community: 2,760 EUR / year IBI: 400 EUR / year

2

Beautiful bright and large ground floor Apartment in an exclusive and luxurious community offering the best of resortstyle living. This stunning 2-bedroom, 2-bathroom apartment spans a spacious 101 m<sup>2</sup>, with an additional large terrace. The terrace, complete with a private Jacuzzi, also provides direct access to the well maintained communal gardens. Being a corner unit, this Apartment has lots of light and privacy. The apartment is in excellent condition and boasts a generous kitchen with plenty of storage space. The open-plan living and dining area is bright and inviting, with seamless access to the terrace, creating a perfect flow for entertaining or simply enjoying the indoor-outdoor lifestyle. Included with this property is an allocated parking space and a storage room. The apartment is rental-ready, with both a rental license and LPO in place, making it an excellent investment opportunity. Located just 20 minutes from Málaga Airport, 10 minutes from Fuengirola's vibrant city center, and close to the beach, this apartment is perfectly positioned for easy access to everything you need. Club La Costa offers a full range of resort amenities, including a restaurant, ensuring that every day feels like a holiday.