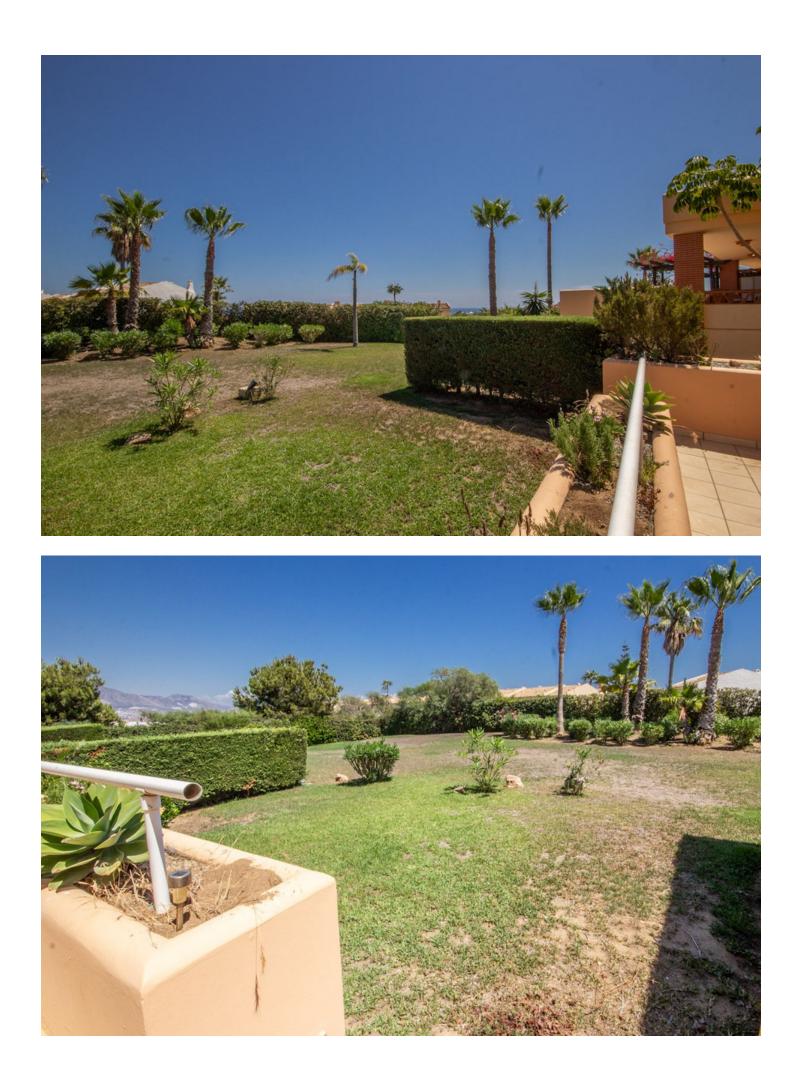

## Apartment

Rubbish: 130 EUR / year

Community: 2,760 EUR / year IBI: 400 EUR / year

2

Beautiful bright and large ground floor Apartment in an exclusive and luxurious community offering the best of resortstyle living. This stunning 2-bedroom, 2-bathroom apartment spans a spacious 101 m<sup>2</sup>, with an additional large terrace. The terrace, complete with a private Jacuzzi, also provides direct access to the well maintained communal gardens. Being a corner unit, this Apartment has lots of light and privacy. The apartment is in excellent condition and boasts a generous kitchen with plenty of storage space. The open-plan living and dining area is bright and inviting, with seamless access to the terrace, creating a perfect flow for entertaining or simply enjoying the indoor-outdoor lifestyle. Included with this property is an allocated parking space and a storage room. The apartment is rental-ready, with both a rental license and LPO in place, making it an excellent investment opportunity. Located just 20 minutes from Málaga Airport, 10 minutes from Fuengirola's vibrant city center, and close to the beach, this apartment is perfectly positioned for easy access to everything you need. Club La Costa offers a full range of resort amenities, including a restaurant, ensuring that every day feels like a holiday.