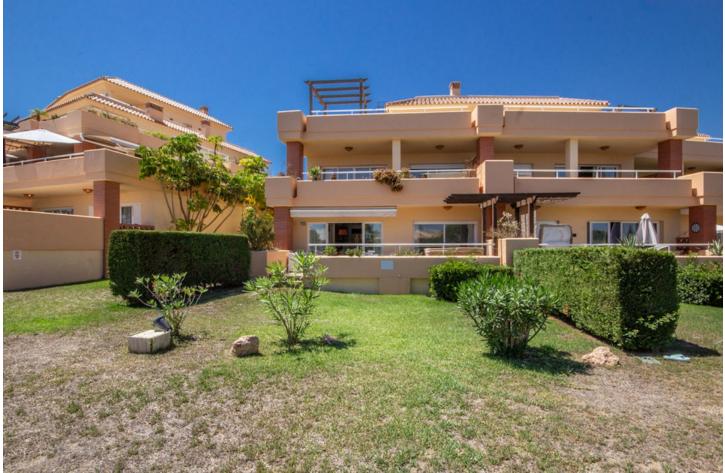

## Apartment

Rubbish: 130 EUR / year

Community: 2,760 EUR / year IBI: 400 EUR / year

2

Beautiful bright and large ground floor Apartment in an exclusive and luxurious community offering the best of resortstyle living. This stunning 2-bedroom, 2-bathroom apartment spans a spacious 101 m<sup>2</sup>, with an additional large terrace. The terrace, complete with a private Jacuzzi, also provides direct access to the well maintained communal gardens. Being a corner unit, this Apartment has lots of light and privacy. The apartment is in excellent condition and boasts a generous kitchen with plenty of storage space. The open-plan living and dining area is bright and inviting, with seamless access to the terrace, creating a perfect flow for entertaining or simply enjoying the indoor-outdoor lifestyle. Included with this property is an allocated parking space and a storage room. The apartment is rental-ready, with both a rental license and LPO in place, making it an excellent investment opportunity. Located just 20 minutes from Málaga Airport, 10 minutes from Fuengirola's vibrant city center, and close to the beach, this apartment is perfectly positioned for easy access to everything you need. Club La Costa offers a full range of resort amenities, including a restaurant, ensuring that every day feels like a holiday.