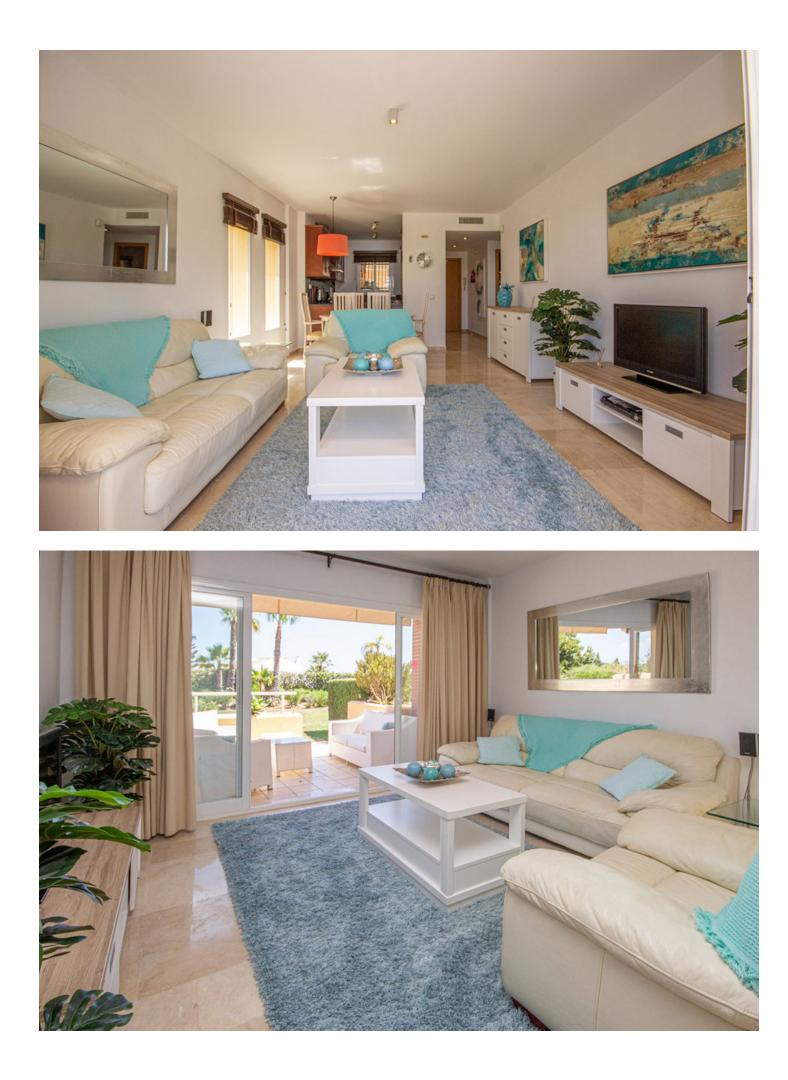

## Apartment

Rubbish: 130 EUR / year

Community: 2,760 EUR / year IBI: 400 EUR / year

2

Beautiful bright and large ground floor Apartment in an exclusive and luxurious community offering the best of resortstyle living. This stunning 2-bedroom, 2-bathroom apartment spans a spacious 101 m<sup>2</sup>, with an additional large terrace. The terrace, complete with a private Jacuzzi, also provides direct access to the well maintained communal gardens. Being a corner unit, this Apartment has lots of light and privacy. The apartment is in excellent condition and boasts a generous kitchen with plenty of storage space. The open-plan living and dining area is bright and inviting, with seamless access to the terrace, creating a perfect flow for entertaining or simply enjoying the indoor-outdoor lifestyle. Included with this property is an allocated parking space and a storage room. The apartment is rental-ready, with both a rental license and LPO in place, making it an excellent investment opportunity. Located just 20 minutes from Málaga Airport, 10 minutes from Fuengirola's vibrant city center, and close to the beach, this apartment is perfectly positioned for easy access to everything you need. Club La Costa offers a full range of resort amenities, including a restaurant, ensuring that every day feels like a holiday.