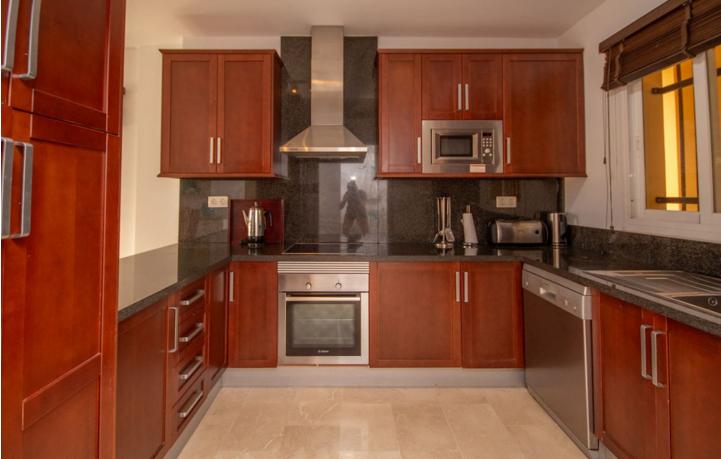

## Apartment

Rubbish: 130 EUR / year

Community: 2,760 EUR / year IBI: 400 EUR / year

2

Beautiful bright and large ground floor Apartment in an exclusive and luxurious community offering the best of resortstyle living. This stunning 2-bedroom, 2-bathroom apartment spans a spacious 101 m<sup>2</sup>, with an additional large terrace. The terrace, complete with a private Jacuzzi, also provides direct access to the well maintained communal gardens. Being a corner unit, this Apartment has lots of light and privacy. The apartment is in excellent condition and boasts a generous kitchen with plenty of storage space. The open-plan living and dining area is bright and inviting, with seamless access to the terrace, creating a perfect flow for entertaining or simply enjoying the indoor-outdoor lifestyle. Included with this property is an allocated parking space and a storage room. The apartment is rental-ready, with both a rental license and LPO in place, making it an excellent investment opportunity. Located just 20 minutes from Málaga Airport, 10 minutes from Fuengirola's vibrant city center, and close to the beach, this apartment is perfectly positioned for easy access to everything you need. Club La Costa offers a full range of resort amenities, including a restaurant, ensuring that every day feels like a holiday.