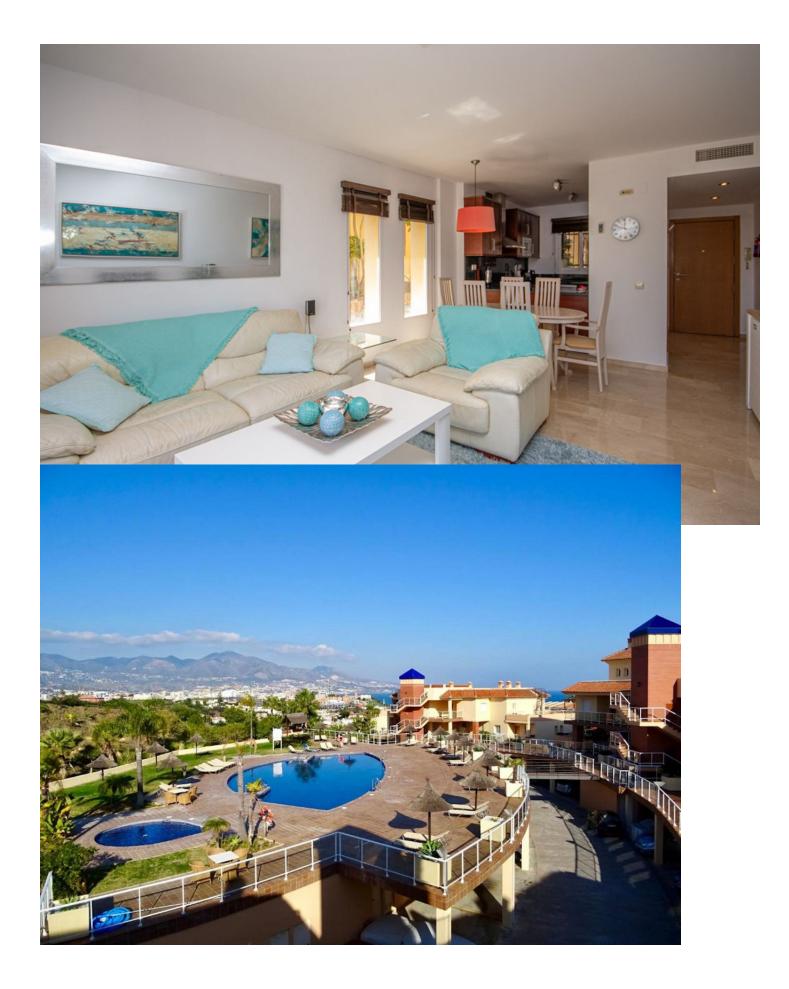

## Apartment

Rubbish: 130 EUR / year

Community: 2,760 EUR / year IBI: 400 EUR / year

2

Beautiful bright and large ground floor Apartment in an exclusive and luxurious community offering the best of resortstyle living. This stunning 2-bedroom, 2-bathroom apartment spans a spacious 101 m<sup>2</sup>, with an additional large terrace. The terrace, complete with a private Jacuzzi, also provides direct access to the well maintained communal gardens. Being a corner unit, this Apartment has lots of light and privacy. The apartment is in excellent condition and boasts a generous kitchen with plenty of storage space. The open-plan living and dining area is bright and inviting, with seamless access to the terrace, creating a perfect flow for entertaining or simply enjoying the indoor-outdoor lifestyle. Included with this property is an allocated parking space and a storage room. The apartment is rental-ready, with both a rental license and LPO in place, making it an excellent investment opportunity. Located just 20 minutes from Málaga Airport, 10 minutes from Fuengirola's vibrant city center, and close to the beach, this apartment is perfectly positioned for easy access to everything you need. Club La Costa offers a full range of resort amenities, including a restaurant, ensuring that every day feels like a holiday.