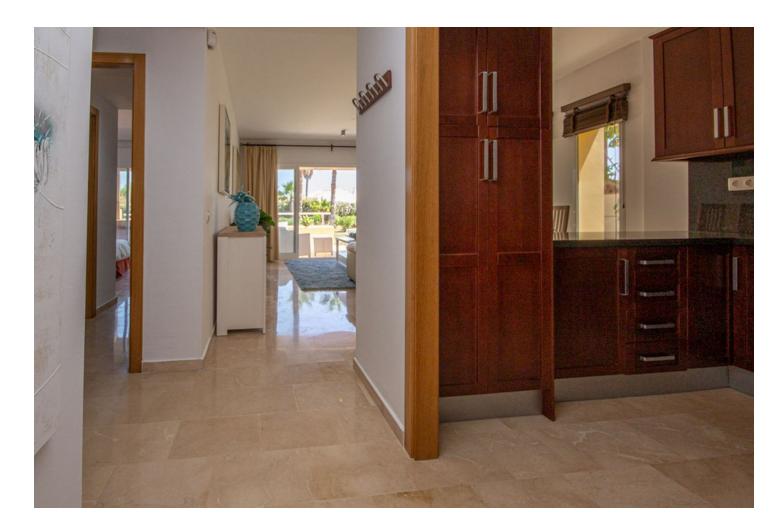

## Apartment

Rubbish: 130 EUR / year

Community: 2,760 EUR / year IBI: 400 EUR / year

2

Beautiful bright and large ground floor Apartment in an exclusive and luxurious community offering the best of resortstyle living. This stunning 2-bedroom, 2-bathroom apartment spans a spacious 101 m<sup>2</sup>, with an additional large terrace. The terrace, complete with a private Jacuzzi, also provides direct access to the well maintained communal gardens. Being a corner unit, this Apartment has lots of light and privacy. The apartment is in excellent condition and boasts a generous kitchen with plenty of storage space. The open-plan living and dining area is bright and inviting, with seamless access to the terrace, creating a perfect flow for entertaining or simply enjoying the indoor-outdoor lifestyle. Included with this property is an allocated parking space and a storage room. The apartment is rental-ready, with both a rental license and LPO in place, making it an excellent investment opportunity. Located just 20 minutes from Málaga Airport, 10 minutes from Fuengirola's vibrant city center, and close to the beach, this apartment is perfectly positioned for easy access to everything you need. Club La Costa offers a full range of resort amenities, including a restaurant, ensuring that every day feels like a holiday.