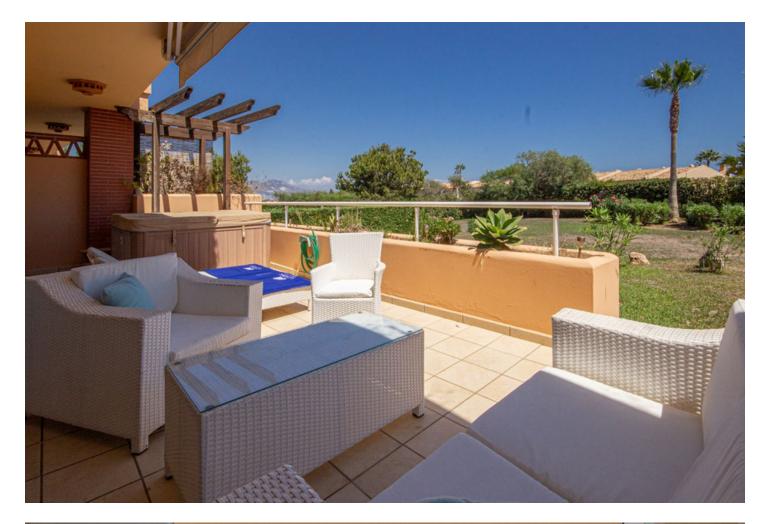

## Apartment

Rubbish: 130 EUR / year

Community: 2,760 EUR / year IBI: 400 EUR / year

2

Beautiful bright and large ground floor Apartment in an exclusive and luxurious community offering the best of resortstyle living. This stunning 2-bedroom, 2-bathroom apartment spans a spacious 101 m<sup>2</sup>, with an additional large terrace. The terrace, complete with a private Jacuzzi, also provides direct access to the well maintained communal gardens. Being a corner unit, this Apartment has lots of light and privacy. The apartment is in excellent condition and boasts a generous kitchen with plenty of storage space. The open-plan living and dining area is bright and inviting, with seamless access to the terrace, creating a perfect flow for entertaining or simply enjoying the indoor-outdoor lifestyle. Included with this property is an allocated parking space and a storage room. The apartment is rental-ready, with both a rental license and LPO in place, making it an excellent investment opportunity. Located just 20 minutes from Málaga Airport, 10 minutes from Fuengirola's vibrant city center, and close to the beach, this apartment is perfectly positioned for easy access to everything you need. Club La Costa offers a full range of resort amenities, including a restaurant, ensuring that every day feels like a holiday.

Setting Close To Sea Urbanisation

Climate Control

Kitchen Y Fully Fitted

Category Holiday Homes Investment Luxury Resale Orientation South

Views ✓ Garden

Garden Communal Condition Excellent

Features Fitted Wardrobes Near Transport Private Terrace Storage Room Ensuite Bathroom Marble Flooring Double Glazing Fiber Optic Security Gated Complex