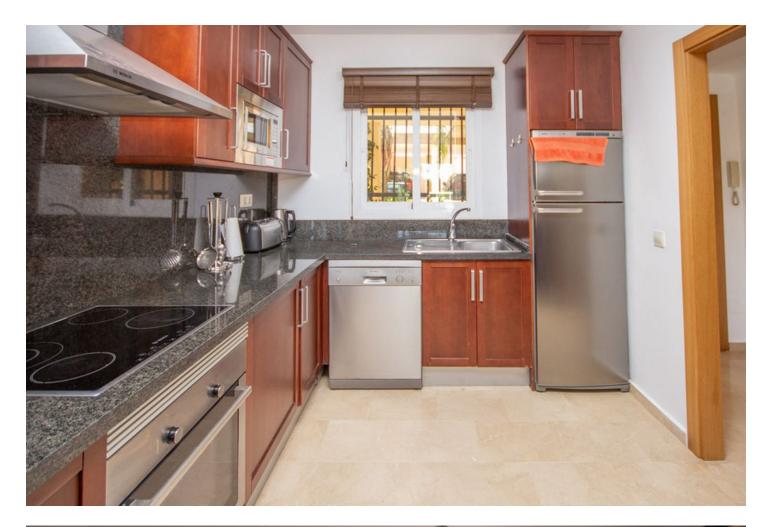

## Apartment

Rubbish: 130 EUR / year

Community: 2,760 EUR / year IBI: 400 EUR / year

2

Beautiful bright and large ground floor Apartment in an exclusive and luxurious community offering the best of resortstyle living. This stunning 2-bedroom, 2-bathroom apartment spans a spacious 101 m<sup>2</sup>, with an additional large terrace. The terrace, complete with a private Jacuzzi, also provides direct access to the well maintained communal gardens. Being a corner unit, this Apartment has lots of light and privacy. The apartment is in excellent condition and boasts a generous kitchen with plenty of storage space. The open-plan living and dining area is bright and inviting, with seamless access to the terrace, creating a perfect flow for entertaining or simply enjoying the indoor-outdoor lifestyle. Included with this property is an allocated parking space and a storage room. The apartment is rental-ready, with both a rental license and LPO in place, making it an excellent investment opportunity. Located just 20 minutes from Málaga Airport, 10 minutes from Fuengirola's vibrant city center, and close to the beach, this apartment is perfectly positioned for easy access to everything you need. Club La Costa offers a full range of resort amenities, including a restaurant, ensuring that every day feels like a holiday.