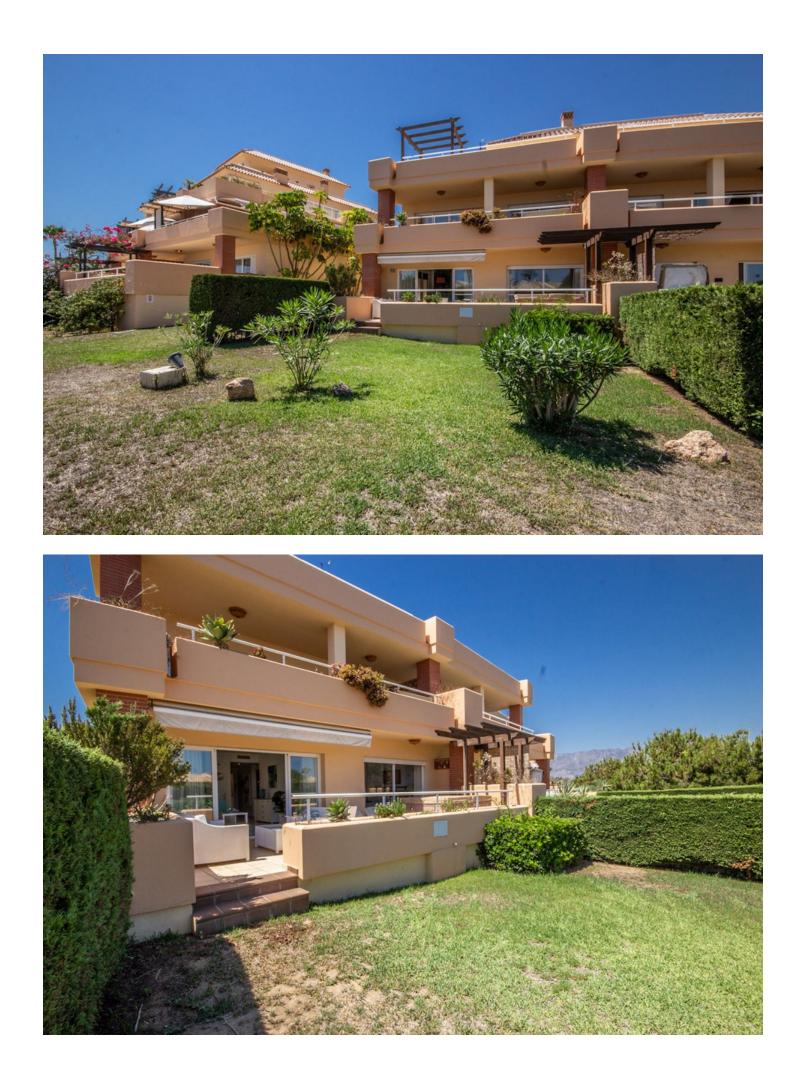

## Apartment

Rubbish: 130 EUR / year

Community: 2,760 EUR / year IBI: 400 EUR / year

2

Beautiful bright and large ground floor Apartment in an exclusive and luxurious community offering the best of resortstyle living. This stunning 2-bedroom, 2-bathroom apartment spans a spacious 101 m<sup>2</sup>, with an additional large terrace. The terrace, complete with a private Jacuzzi, also provides direct access to the well maintained communal gardens. Being a corner unit, this Apartment has lots of light and privacy. The apartment is in excellent condition and boasts a generous kitchen with plenty of storage space. The open-plan living and dining area is bright and inviting, with seamless access to the terrace, creating a perfect flow for entertaining or simply enjoying the indoor-outdoor lifestyle. Included with this property is an allocated parking space and a storage room. The apartment is rental-ready, with both a rental license and LPO in place, making it an excellent investment opportunity. Located just 20 minutes from Málaga Airport, 10 minutes from Fuengirola's vibrant city center, and close to the beach, this apartment is perfectly positioned for easy access to everything you need. Club La Costa offers a full range of resort amenities, including a restaurant, ensuring that every day feels like a holiday.

Setting Close To Sea Urbanisation

Climate Control

Kitchen Y Fully Fitted

Category Holiday Homes Investment Luxury Resale Orientation South

Views ✓ Garden

Garden Communal Condition Excellent

Features Fitted Wardrobes Near Transport Private Terrace Storage Room Ensuite Bathroom Marble Flooring Double Glazing Fiber Optic Security Gated Complex