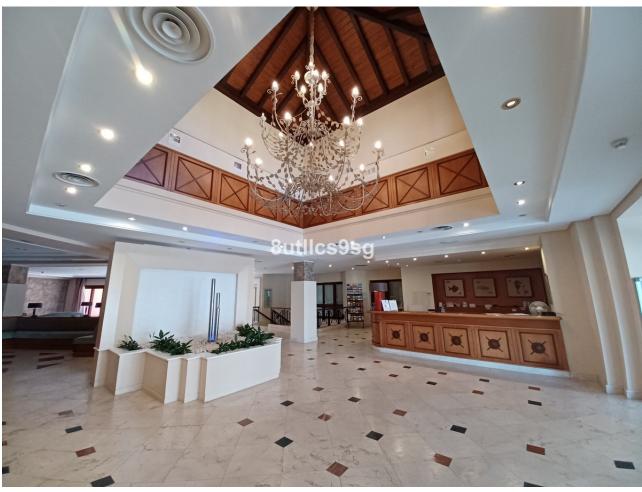

## Sales - Apartment - Estepona 550.000€

**Estepona** Apartment

Community: 7,176 EUR / year IBI: 1,824 EUR / year Rubbish: 243 EUR / year

2

2.5

168 m<sup>2</sup>

An elevated corner ground floor apartment, nicely located within water front oasis style complex and enjoys beautiful open sea views from its specious and south oriented terrace. The property offers 2 bedrooms, one of them in suite, large living area directly connected to the main terrace and an independent fully equipped kitchen. A well-studied interior layout distributing the property in a way that providing privacy for each part via one long hall. Marbel floors of high quality throughout even in the full bathrooms. Mar Azul resort, is previously an aparthotel development, which is still maintaining its full facilities and services for the particular owners in the complex like; Gym, covered pool, sauna, Spa, restaurant and bar, chill out area and much more.... in addition to the green outdoor communal areas and exterior pools that have direct access to the promenade. Punta Playa beach is beautifully located between Puerto Banus and Estepona center, with short drive to all amenities on both sides.