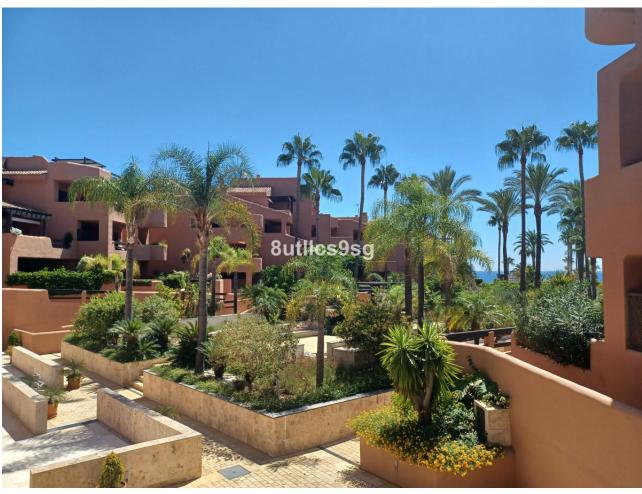

## Sales - Apartment - Estepona 550.000€

**Estepona** Apartment

Community: 7,176 EUR / year IBI: 1,824 EUR / year Rubbish: 243 EUR / year

2

2.5

168 m<sup>2</sup>

An elevated corner ground floor apartment, nicely located within water front oasis style complex and enjoys beautiful open sea views from its specious and south oriented terrace. The property offers 2 bedrooms, one of them in suite, large living area directly connected to the main terrace and an independent fully equipped kitchen. A well-studied interior layout distributing the property in a way that providing privacy for each part via one long hall. Marbel floors of high quality throughout even in the full bathrooms. Mar Azul resort, is previously an aparthotel development, which is still maintaining its full facilities and services for the particular owners in the complex like; Gym, covered pool, sauna, Spa, restaurant and bar, chill out area and much more.... in addition to the green outdoor communal areas and exterior pools that have direct access to the promenade. Punta Playa beach is beautifully located between Puerto Banus and Estepona center, with short drive to all amenities on both sides.