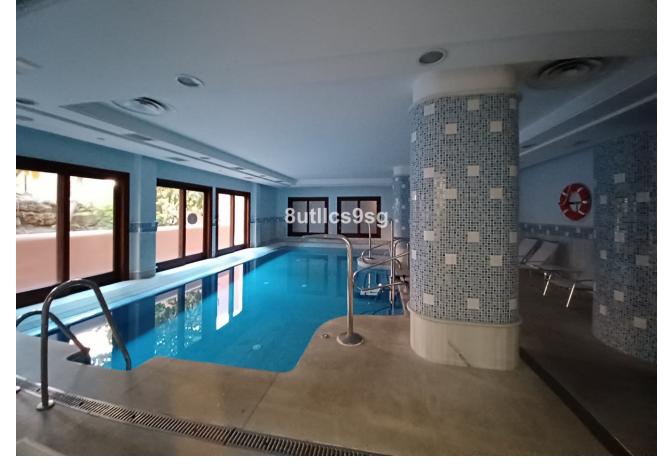

## Sales - Apartment - Estepona 550.000€

**Estepona** Apartment

Community: 7,176 EUR / year IBI: 1,824 EUR / year Rubbish: 243 EUR / year

2

2.5

168 m<sup>2</sup>

An elevated corner ground floor apartment, nicely located within water front oasis style complex and enjoys beautiful open sea views from its specious and south oriented terrace. The property offers 2 bedrooms, one of them in suite, large living area directly connected to the main terrace and an independent fully equipped kitchen. A well-studied interior layout distributing the property in a way that providing privacy for each part via one long hall. Marbel floors of high quality throughout even in the full bathrooms. Mar Azul resort, is previously an aparthotel development, which is still maintaining its full facilities and services for the particular owners in the complex like; Gym, covered pool, sauna, Spa, restaurant and bar, chill out area and much more.... in addition to the green outdoor communal areas and exterior pools that have direct access to the promenade. Punta Playa beach is beautifully located between Puerto Banus and Estepona center, with short drive to all amenities on both sides.