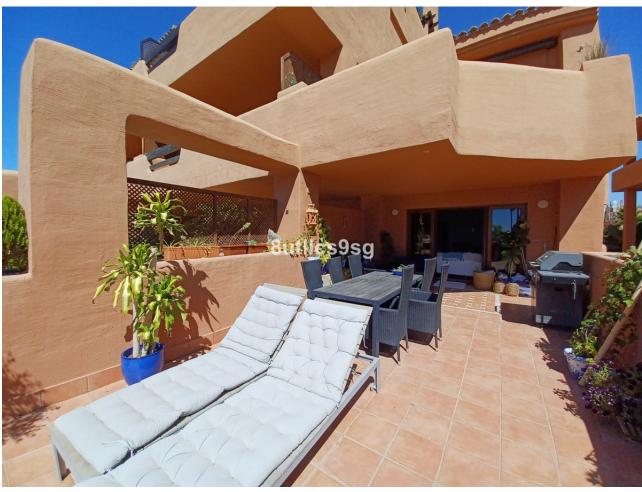

## Sales - Apartment - Estepona 550.000€

**Estepona** Apartment

Community: 7,176 EUR / year IBI: 1,824 EUR / year Rubbish: 243 EUR / year

2

2.5

168 m<sup>2</sup>

An elevated corner ground floor apartment, nicely located within water front oasis style complex and enjoys beautiful open sea views from its specious and south oriented terrace. The property offers 2 bedrooms, one of them in suite, large living area directly connected to the main terrace and an independent fully equipped kitchen. A well-studied interior layout distributing the property in a way that providing privacy for each part via one long hall. Marbel floors of high quality throughout even in the full bathrooms. Mar Azul resort, is previously an aparthotel development, which is still maintaining its full facilities and services for the particular owners in the complex like; Gym, covered pool, sauna, Spa, restaurant and bar, chill out area and much more.... in addition to the green outdoor communal areas and exterior pools that have direct access to the promenade. Punta Playa beach is beautifully located between Puerto Banus and Estepona center, with short drive to all amenities on both sides.