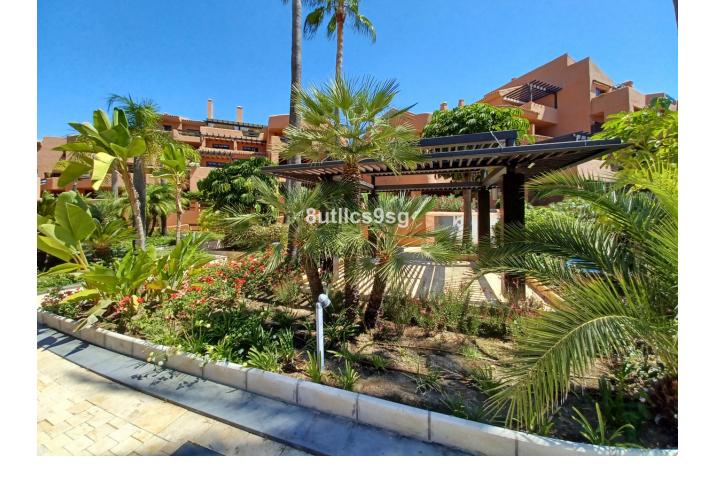

## Sales - Apartment - Estepona 550.000€

**Estepona** Apartment

Community: 7,176 EUR / year IBI: 1,824 EUR / year Rubbish: 243 EUR / year

2

2.5

168 m<sup>2</sup>

An elevated corner ground floor apartment, nicely located within water front oasis style complex and enjoys beautiful open sea views from its specious and south oriented terrace. The property offers 2 bedrooms, one of them in suite, large living area directly connected to the main terrace and an independent fully equipped kitchen. A well-studied interior layout distributing the property in a way that providing privacy for each part via one long hall. Marbel floors of high quality throughout even in the full bathrooms. Mar Azul resort, is previously an aparthotel development, which is still maintaining its full facilities and services for the particular owners in the complex like; Gym, covered pool, sauna, Spa, restaurant and bar, chill out area and much more.... in addition to the green outdoor communal areas and exterior pools that have direct access to the promenade. Punta Playa beach is beautifully located between Puerto Banus and Estepona center, with short drive to all amenities on both sides.