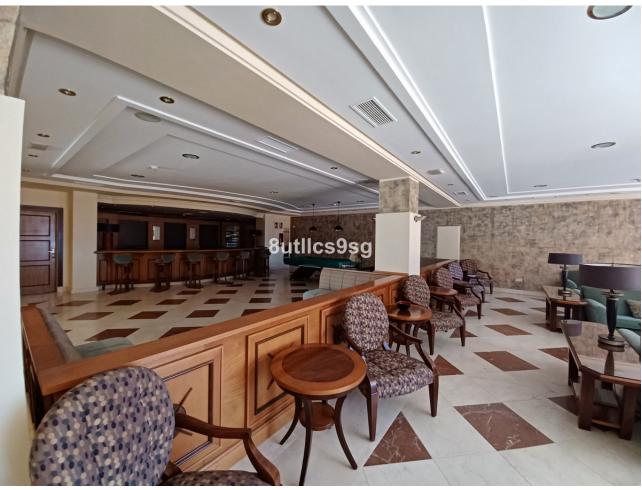

## Sales - Apartment - Estepona 550.000€

**Estepona** Apartment

Community: 7,176 EUR / year IBI: 1,824 EUR / year Rubbish: 243 EUR / year

2

2.5

168 m<sup>2</sup>

An elevated corner ground floor apartment, nicely located within water front oasis style complex and enjoys beautiful open sea views from its specious and south oriented terrace. The property offers 2 bedrooms, one of them in suite, large living area directly connected to the main terrace and an independent fully equipped kitchen. A well-studied interior layout distributing the property in a way that providing privacy for each part via one long hall. Marbel floors of high quality throughout even in the full bathrooms. Mar Azul resort, is previously an aparthotel development, which is still maintaining its full facilities and services for the particular owners in the complex like; Gym, covered pool, sauna, Spa, restaurant and bar, chill out area and much more.... in addition to the green outdoor communal areas and exterior pools that have direct access to the promenade. Punta Playa beach is beautifully located between Puerto Banus and Estepona center, with short drive to all amenities on both sides.