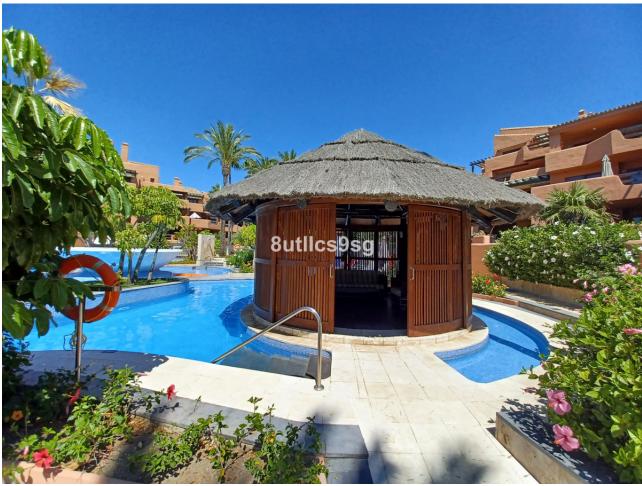

## Sales - Apartment - Estepona 550.000€

**Estepona** Apartment

Community: 7,176 EUR / year IBI: 1,824 EUR / year Rubbish: 243 EUR / year

2

2.5

168 m<sup>2</sup>

An elevated corner ground floor apartment, nicely located within water front oasis style complex and enjoys beautiful open sea views from its specious and south oriented terrace. The property offers 2 bedrooms, one of them in suite, large living area directly connected to the main terrace and an independent fully equipped kitchen. A well-studied interior layout distributing the property in a way that providing privacy for each part via one long hall. Marbel floors of high quality throughout even in the full bathrooms. Mar Azul resort, is previously an aparthotel development, which is still maintaining its full facilities and services for the particular owners in the complex like; Gym, covered pool, sauna, Spa, restaurant and bar, chill out area and much more.... in addition to the green outdoor communal areas and exterior pools that have direct access to the promenade. Punta Playa beach is beautifully located between Puerto Banus and Estepona center, with short drive to all amenities on both sides.