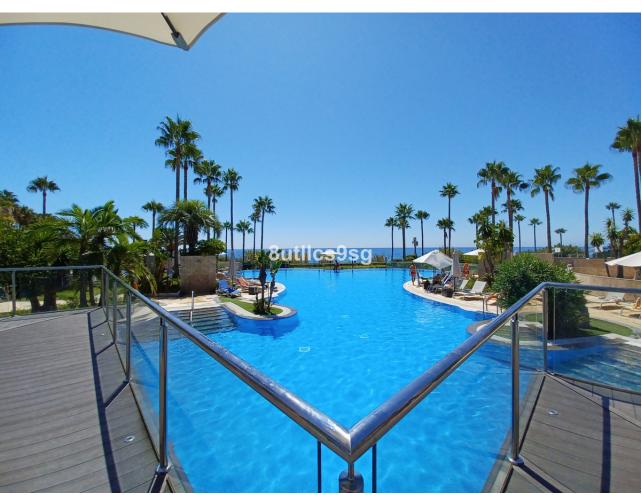

## Sales - Apartment - Estepona 550.000€

**Estepona** Apartment

Community: 7,176 EUR / year IBI: 1,824 EUR / year Rubbish: 243 EUR / year

2

2.5

168 m<sup>2</sup>

An elevated corner ground floor apartment, nicely located within water front oasis style complex and enjoys beautiful open sea views from its specious and south oriented terrace. The property offers 2 bedrooms, one of them in suite, large living area directly connected to the main terrace and an independent fully equipped kitchen. A well-studied interior layout distributing the property in a way that providing privacy for each part via one long hall. Marbel floors of high quality throughout even in the full bathrooms. Mar Azul resort, is previously an aparthotel development, which is still maintaining its full facilities and services for the particular owners in the complex like; Gym, covered pool, sauna, Spa, restaurant and bar, chill out area and much more.... in addition to the green outdoor communal areas and exterior pools that have direct access to the promenade. Punta Playa beach is beautifully located between Puerto Banus and Estepona center, with short drive to all amenities on both sides.