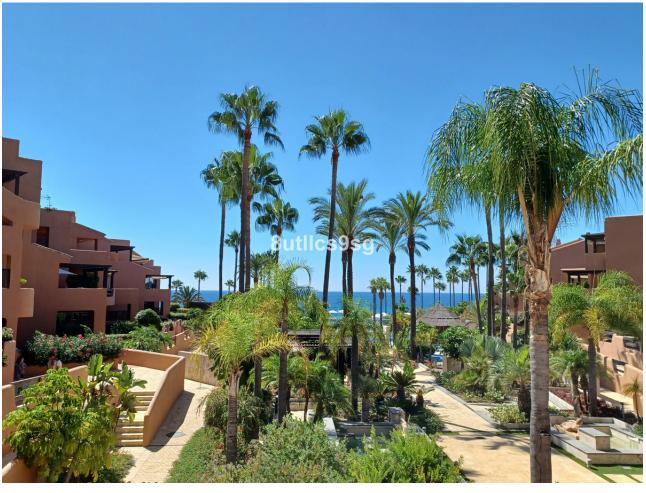

## Sales - Apartment - Estepona 550.000€

**Estepona** Apartment

Community: 7,176 EUR / year IBI: 1,824 EUR / year Rubbish: 243 EUR / year

2

2.5

168 m<sup>2</sup>

An elevated corner ground floor apartment, nicely located within water front oasis style complex and enjoys beautiful open sea views from its specious and south oriented terrace. The property offers 2 bedrooms, one of them in suite, large living area directly connected to the main terrace and an independent fully equipped kitchen. A well-studied interior layout distributing the property in a way that providing privacy for each part via one long hall. Marbel floors of high quality throughout even in the full bathrooms. Mar Azul resort, is previously an aparthotel development, which is still maintaining its full facilities and services for the particular owners in the complex like; Gym, covered pool, sauna, Spa, restaurant and bar, chill out area and much more.... in addition to the green outdoor communal areas and exterior pools that have direct access to the promenade. Punta Playa beach is beautifully located between Puerto Banus and Estepona center, with short drive to all amenities on both sides.