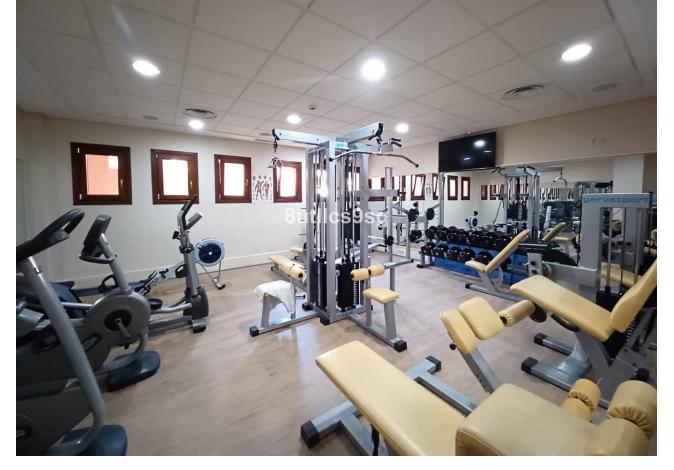

## Sales - Apartment - Estepona 550.000€

**Estepona** Apartment

Community: 7,176 EUR / year IBI: 1,824 EUR / year Rubbish: 243 EUR / year

2

2.5

168 m<sup>2</sup>

An elevated corner ground floor apartment, nicely located within water front oasis style complex and enjoys beautiful open sea views from its specious and south oriented terrace. The property offers 2 bedrooms, one of them in suite, large living area directly connected to the main terrace and an independent fully equipped kitchen. A well-studied interior layout distributing the property in a way that providing privacy for each part via one long hall. Marbel floors of high quality throughout even in the full bathrooms. Mar Azul resort, is previously an aparthotel development, which is still maintaining its full facilities and services for the particular owners in the complex like; Gym, covered pool, sauna, Spa, restaurant and bar, chill out area and much more.... in addition to the green outdoor communal areas and exterior pools that have direct access to the promenade. Punta Playa beach is beautifully located between Puerto Banus and Estepona center, with short drive to all amenities on both sides.