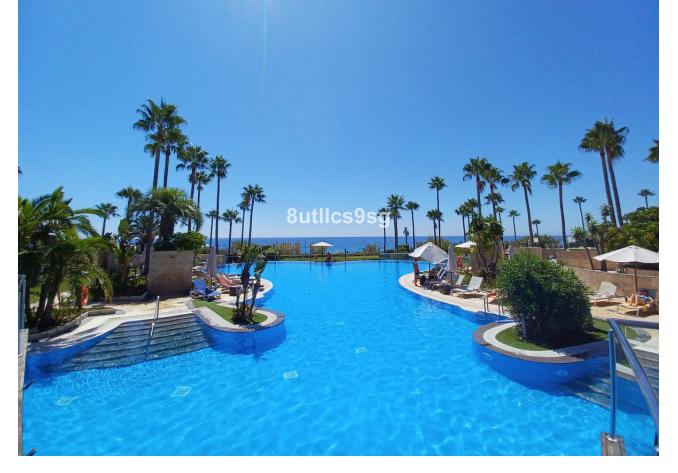

## Sales - Apartment - Estepona 550.000€

**Estepona** Apartment

Community: 7,176 EUR / year IBI: 1,824 EUR / year Rubbish: 243 EUR / year

2

2.5

168 m<sup>2</sup>

An elevated corner ground floor apartment, nicely located within water front oasis style complex and enjoys beautiful open sea views from its specious and south oriented terrace. The property offers 2 bedrooms, one of them in suite, large living area directly connected to the main terrace and an independent fully equipped kitchen. A well-studied interior layout distributing the property in a way that providing privacy for each part via one long hall. Marbel floors of high quality throughout even in the full bathrooms. Mar Azul resort, is previously an aparthotel development, which is still maintaining its full facilities and services for the particular owners in the complex like; Gym, covered pool, sauna, Spa, restaurant and bar, chill out area and much more.... in addition to the green outdoor communal areas and exterior pools that have direct access to the promenade. Punta Playa beach is beautifully located between Puerto Banus and Estepona center, with short drive to all amenities on both sides.