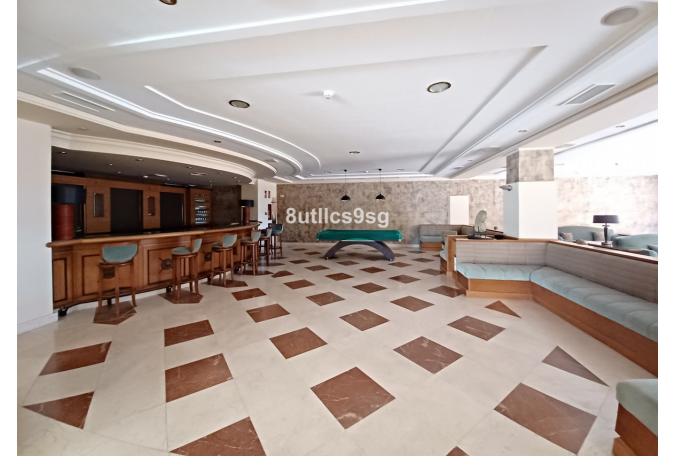

## Sales - Apartment - Estepona 550.000€

**Estepona** Apartment

Community: 7,176 EUR / year IBI: 1,824 EUR / year Rubbish: 243 EUR / year

2

2.5

168 m<sup>2</sup>

An elevated corner ground floor apartment, nicely located within water front oasis style complex and enjoys beautiful open sea views from its specious and south oriented terrace. The property offers 2 bedrooms, one of them in suite, large living area directly connected to the main terrace and an independent fully equipped kitchen. A well-studied interior layout distributing the property in a way that providing privacy for each part via one long hall. Marbel floors of high quality throughout even in the full bathrooms. Mar Azul resort, is previously an aparthotel development, which is still maintaining its full facilities and services for the particular owners in the complex like; Gym, covered pool, sauna, Spa, restaurant and bar, chill out area and much more.... in addition to the green outdoor communal areas and exterior pools that have direct access to the promenade. Punta Playa beach is beautifully located between Puerto Banus and Estepona center, with short drive to all amenities on both sides.