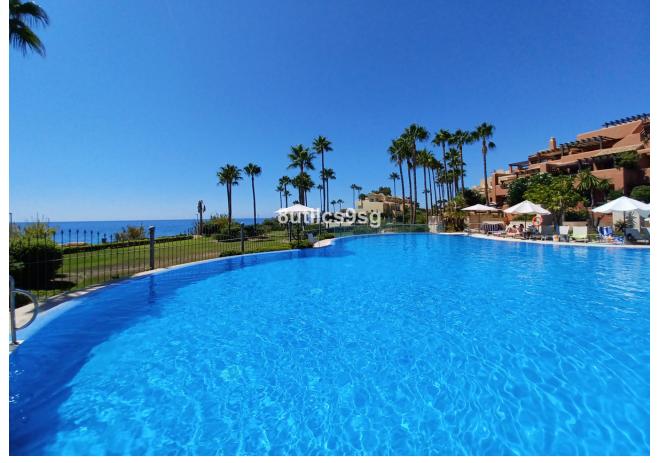

## Sales - Apartment - Estepona 550.000€

**Estepona** Apartment

Community: 7,176 EUR / year IBI: 1,824 EUR / year Rubbish: 243 EUR / year

2

2.5

168 m<sup>2</sup>

An elevated corner ground floor apartment, nicely located within water front oasis style complex and enjoys beautiful open sea views from its specious and south oriented terrace. The property offers 2 bedrooms, one of them in suite, large living area directly connected to the main terrace and an independent fully equipped kitchen. A well-studied interior layout distributing the property in a way that providing privacy for each part via one long hall. Marbel floors of high quality throughout even in the full bathrooms. Mar Azul resort, is previously an aparthotel development, which is still maintaining its full facilities and services for the particular owners in the complex like; Gym, covered pool, sauna, Spa, restaurant and bar, chill out area and much more.... in addition to the green outdoor communal areas and exterior pools that have direct access to the promenade. Punta Playa beach is beautifully located between Puerto Banus and Estepona center, with short drive to all amenities on both sides.