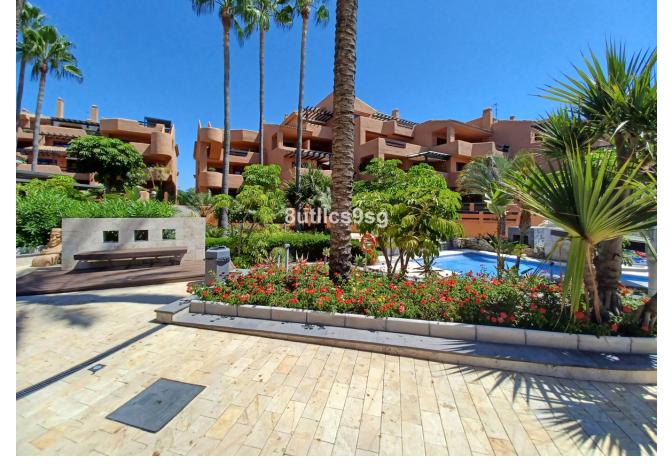

## Sales - Apartment - Estepona 550.000€

**Estepona** Apartment

Community: 7,176 EUR / year IBI: 1,824 EUR / year Rubbish: 243 EUR / year

2

2.5

168 m<sup>2</sup>

An elevated corner ground floor apartment, nicely located within water front oasis style complex and enjoys beautiful open sea views from its specious and south oriented terrace. The property offers 2 bedrooms, one of them in suite, large living area directly connected to the main terrace and an independent fully equipped kitchen. A well-studied interior layout distributing the property in a way that providing privacy for each part via one long hall. Marbel floors of high quality throughout even in the full bathrooms. Mar Azul resort, is previously an aparthotel development, which is still maintaining its full facilities and services for the particular owners in the complex like; Gym, covered pool, sauna, Spa, restaurant and bar, chill out area and much more.... in addition to the green outdoor communal areas and exterior pools that have direct access to the promenade. Punta Playa beach is beautifully located between Puerto Banus and Estepona center, with short drive to all amenities on both sides.