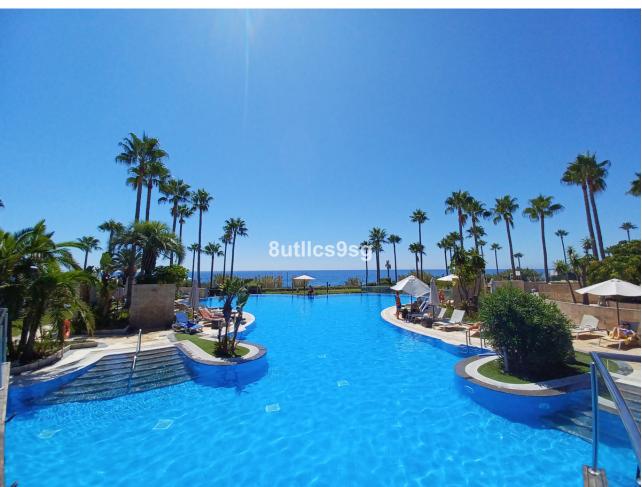

## Sales - Apartment - Estepona 550.000€

**Estepona** Apartment

Community: 7,176 EUR / year IBI: 1,824 EUR / year Rubbish: 243 EUR / year

2

2.5

168 m<sup>2</sup>

An elevated corner ground floor apartment, nicely located within water front oasis style complex and enjoys beautiful open sea views from its specious and south oriented terrace. The property offers 2 bedrooms, one of them in suite, large living area directly connected to the main terrace and an independent fully equipped kitchen. A well-studied interior layout distributing the property in a way that providing privacy for each part via one long hall. Marbel floors of high quality throughout even in the full bathrooms. Mar Azul resort, is previously an aparthotel development, which is still maintaining its full facilities and services for the particular owners in the complex like; Gym, covered pool, sauna, Spa, restaurant and bar, chill out area and much more.... in addition to the green outdoor communal areas and exterior pools that have direct access to the promenade. Punta Playa beach is beautifully located between Puerto Banus and Estepona center, with short drive to all amenities on both sides.