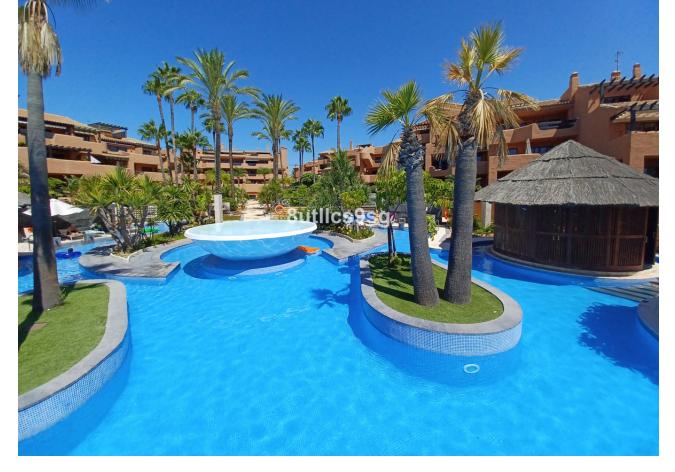

## Sales - Apartment - Estepona 550.000€

**Estepona** Apartment

Community: 7,176 EUR / year IBI: 1,824 EUR / year Rubbish: 243 EUR / year

2

2.5

168 m<sup>2</sup>

An elevated corner ground floor apartment, nicely located within water front oasis style complex and enjoys beautiful open sea views from its specious and south oriented terrace. The property offers 2 bedrooms, one of them in suite, large living area directly connected to the main terrace and an independent fully equipped kitchen. A well-studied interior layout distributing the property in a way that providing privacy for each part via one long hall. Marbel floors of high quality throughout even in the full bathrooms. Mar Azul resort, is previously an aparthotel development, which is still maintaining its full facilities and services for the particular owners in the complex like; Gym, covered pool, sauna, Spa, restaurant and bar, chill out area and much more.... in addition to the green outdoor communal areas and exterior pools that have direct access to the promenade. Punta Playa beach is beautifully located between Puerto Banus and Estepona center, with short drive to all amenities on both sides.