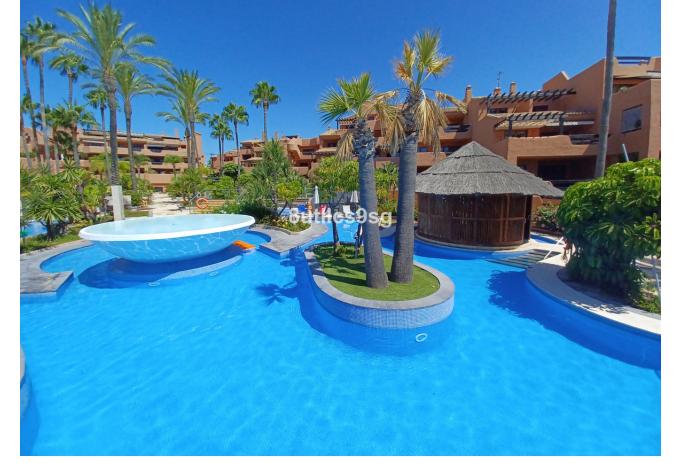

## Sales - Apartment - Estepona 550.000€

**Estepona** Apartment

Community: 7,176 EUR / year IBI: 1,824 EUR / year Rubbish: 243 EUR / year

2

2.5

168 m<sup>2</sup>

An elevated corner ground floor apartment, nicely located within water front oasis style complex and enjoys beautiful open sea views from its specious and south oriented terrace. The property offers 2 bedrooms, one of them in suite, large living area directly connected to the main terrace and an independent fully equipped kitchen. A well-studied interior layout distributing the property in a way that providing privacy for each part via one long hall. Marbel floors of high quality throughout even in the full bathrooms. Mar Azul resort, is previously an aparthotel development, which is still maintaining its full facilities and services for the particular owners in the complex like; Gym, covered pool, sauna, Spa, restaurant and bar, chill out area and much more.... in addition to the green outdoor communal areas and exterior pools that have direct access to the promenade. Punta Playa beach is beautifully located between Puerto Banus and Estepona center, with short drive to all amenities on both sides.