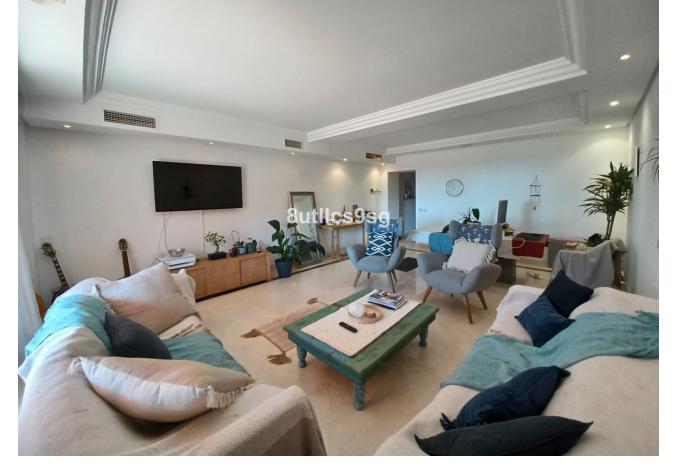

## Sales - Apartment - Estepona 550.000€

**Estepona** Apartment

Community: 7,176 EUR / year IBI: 1,824 EUR / year Rubbish: 243 EUR / year

2

2.5

168 m<sup>2</sup>

An elevated corner ground floor apartment, nicely located within water front oasis style complex and enjoys beautiful open sea views from its specious and south oriented terrace. The property offers 2 bedrooms, one of them in suite, large living area directly connected to the main terrace and an independent fully equipped kitchen. A well-studied interior layout distributing the property in a way that providing privacy for each part via one long hall. Marbel floors of high quality throughout even in the full bathrooms. Mar Azul resort, is previously an aparthotel development, which is still maintaining its full facilities and services for the particular owners in the complex like; Gym, covered pool, sauna, Spa, restaurant and bar, chill out area and much more.... in addition to the green outdoor communal areas and exterior pools that have direct access to the promenade. Punta Playa beach is beautifully located between Puerto Banus and Estepona center, with short drive to all amenities on both sides.