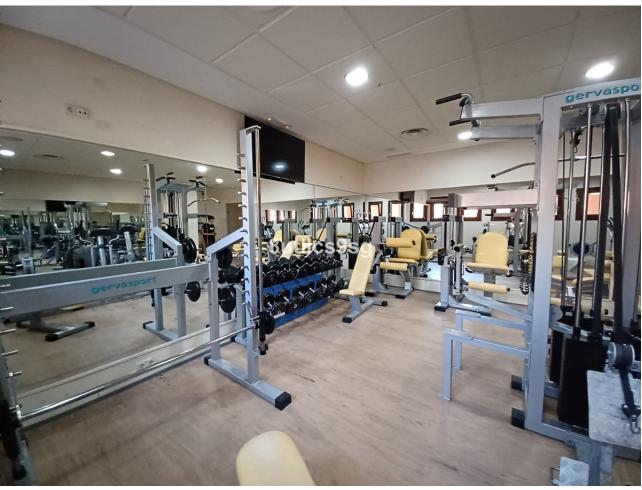

## Sales - Apartment - Estepona 550.000€

**Estepona** Apartment

Community: 7,176 EUR / year IBI: 1,824 EUR / year Rubbish: 243 EUR / year

2

2.5

168 m<sup>2</sup>

An elevated corner ground floor apartment, nicely located within water front oasis style complex and enjoys beautiful open sea views from its specious and south oriented terrace. The property offers 2 bedrooms, one of them in suite, large living area directly connected to the main terrace and an independent fully equipped kitchen. A well-studied interior layout distributing the property in a way that providing privacy for each part via one long hall. Marbel floors of high quality throughout even in the full bathrooms. Mar Azul resort, is previously an aparthotel development, which is still maintaining its full facilities and services for the particular owners in the complex like; Gym, covered pool, sauna, Spa, restaurant and bar, chill out area and much more.... in addition to the green outdoor communal areas and exterior pools that have direct access to the promenade. Punta Playa beach is beautifully located between Puerto Banus and Estepona center, with short drive to all amenities on both sides.