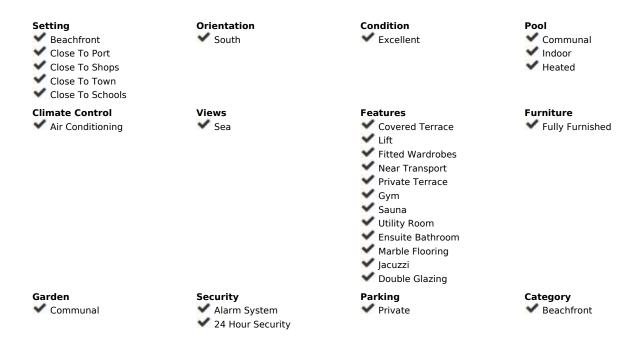

## Sales - Apartment - Estepona 550.000€

**Estepona** Apartment

Community: 7,176 EUR / year IBI: 1,824 EUR / year Rubbish: 243 EUR / year

2

2.5

168 m<sup>2</sup>

An elevated corner ground floor apartment, nicely located within water front oasis style complex and enjoys beautiful open sea views from its specious and south oriented terrace. The property offers 2 bedrooms, one of them in suite, large living area directly connected to the main terrace and an independent fully equipped kitchen. A well-studied interior layout distributing the property in a way that providing privacy for each part via one long hall. Marbel floors of high quality throughout even in the full bathrooms. Mar Azul resort, is previously an aparthotel development, which is still maintaining its full facilities and services for the particular owners in the complex like; Gym, covered pool, sauna, Spa, restaurant and bar, chill out area and much more.... in addition to the green outdoor communal areas and exterior pools that have direct access to the promenade. Punta Playa beach is beautifully located between Puerto Banus and Estepona center, with short drive to all amenities on both sides.