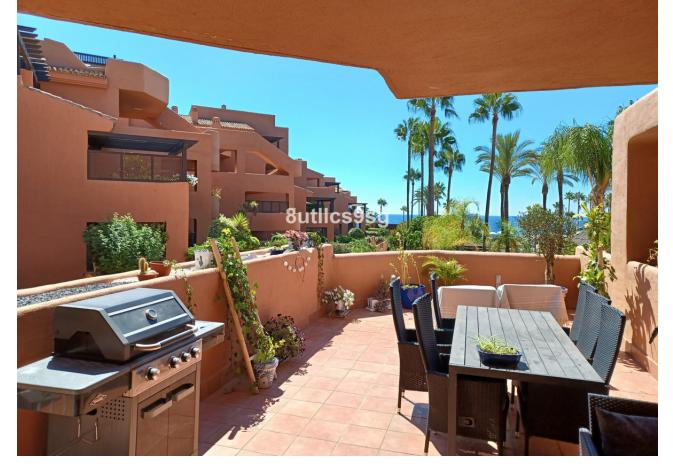

## Sales - Apartment - Estepona 550.000€

**Estepona** Apartment

Community: 7,176 EUR / year IBI: 1,824 EUR / year Rubbish: 243 EUR / year

2

2.5

168 m<sup>2</sup>

An elevated corner ground floor apartment, nicely located within water front oasis style complex and enjoys beautiful open sea views from its specious and south oriented terrace. The property offers 2 bedrooms, one of them in suite, large living area directly connected to the main terrace and an independent fully equipped kitchen. A well-studied interior layout distributing the property in a way that providing privacy for each part via one long hall. Marbel floors of high quality throughout even in the full bathrooms. Mar Azul resort, is previously an aparthotel development, which is still maintaining its full facilities and services for the particular owners in the complex like; Gym, covered pool, sauna, Spa, restaurant and bar, chill out area and much more.... in addition to the green outdoor communal areas and exterior pools that have direct access to the promenade. Punta Playa beach is beautifully located between Puerto Banus and Estepona center, with short drive to all amenities on both sides.