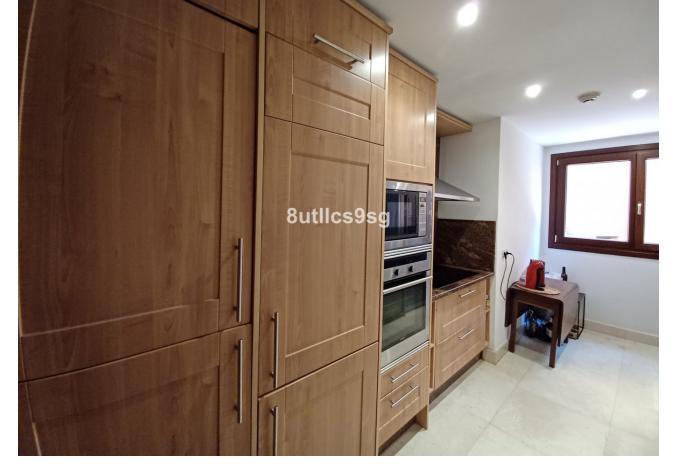

## Sales - Apartment - Estepona 550.000€

**Estepona** Apartment

Community: 7,176 EUR / year IBI: 1,824 EUR / year Rubbish: 243 EUR / year

2

2.5

168 m<sup>2</sup>

An elevated corner ground floor apartment, nicely located within water front oasis style complex and enjoys beautiful open sea views from its specious and south oriented terrace. The property offers 2 bedrooms, one of them in suite, large living area directly connected to the main terrace and an independent fully equipped kitchen. A well-studied interior layout distributing the property in a way that providing privacy for each part via one long hall. Marbel floors of high quality throughout even in the full bathrooms. Mar Azul resort, is previously an aparthotel development, which is still maintaining its full facilities and services for the particular owners in the complex like; Gym, covered pool, sauna, Spa, restaurant and bar, chill out area and much more.... in addition to the green outdoor communal areas and exterior pools that have direct access to the promenade. Punta Playa beach is beautifully located between Puerto Banus and Estepona center, with short drive to all amenities on both sides.