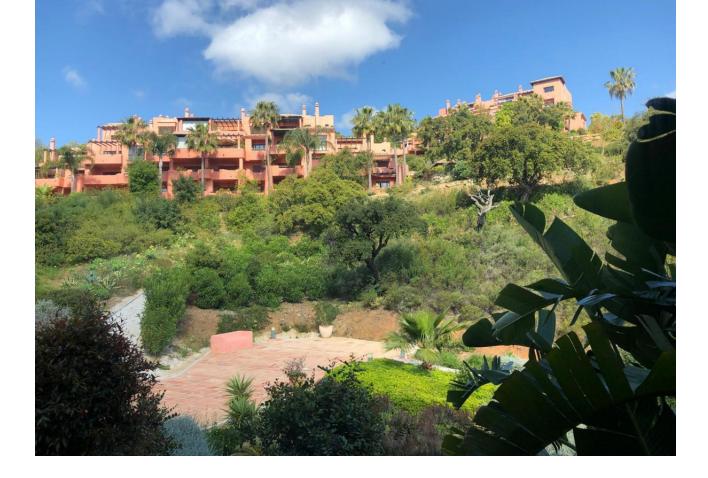

## Apartment

Community: 2,400 EUR / year IBI: 520 EUR / year

Rubbish: 260 EUR / year

Telephone

Wonderful large front line corner garden apartment with a massive wrap round private garden. Panoramic views. Excellent condition with quality fittings throughout. The apartment benefits from a very nice garden room added by the current owners creating additional interior space. Private underground parking with storeroom. Super fast fibre optic internet installed. Free access to the superb El Soto de Marbella leisure facilities including a nine hole golf course, gym, sauna, spa, tennis and Padel tennis courts with a very popular on site bar and restaurant with regular entertainment throughout the whole year. Viewing highly recommended.