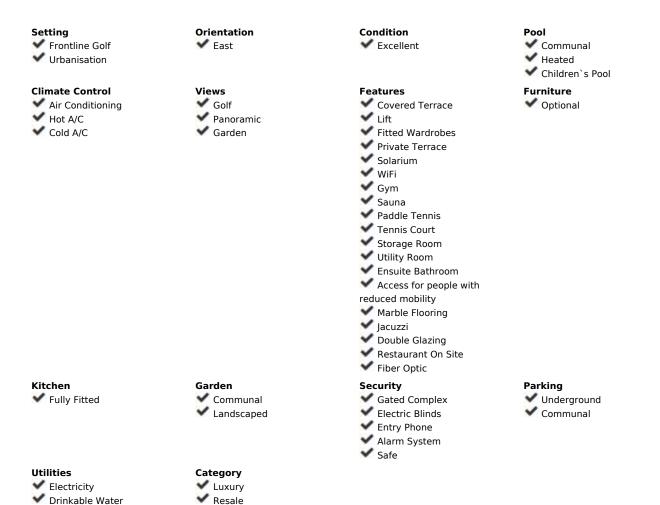

## Apartment

Community: 2,400 EUR / year IBI: 520 EUR / year

Rubbish: 260 EUR / year

Telephone

Wonderful large front line corner garden apartment with a massive wrap round private garden. Panoramic views. Excellent condition with quality fittings throughout. The apartment benefits from a very nice garden room added by the current owners creating additional interior space. Private underground parking with storeroom. Super fast fibre optic internet installed. Free access to the superb El Soto de Marbella leisure facilities including a nine hole golf course, gym, sauna, spa, tennis and Padel tennis courts with a very popular on site bar and restaurant with regular entertainment throughout the whole year. Viewing highly recommended.