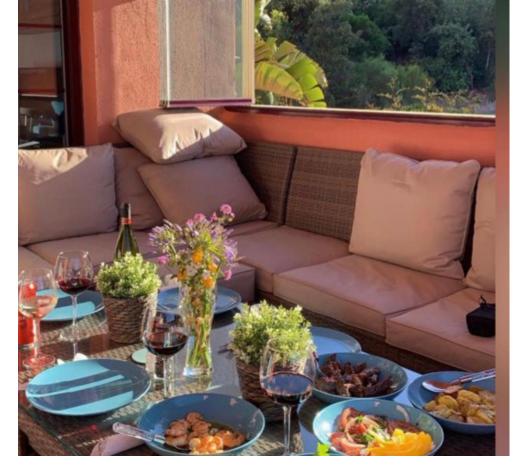

## Apartment

Community: 2,400 EUR / year IBI: 520 EUR / year

Rubbish: 260 EUR / year

Telephone

Wonderful large front line corner garden apartment with a massive wrap round private garden. Panoramic views. Excellent condition with quality fittings throughout. The apartment benefits from a very nice garden room added by the current owners creating additional interior space. Private underground parking with storeroom. Super fast fibre optic internet installed. Free access to the superb El Soto de Marbella leisure facilities including a nine hole golf course, gym, sauna, spa, tennis and Padel tennis courts with a very popular on site bar and restaurant with regular entertainment throughout the whole year. Viewing highly recommended.