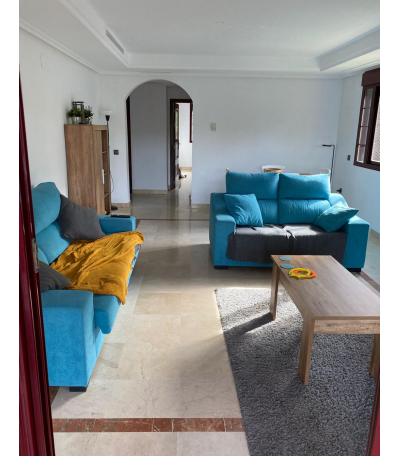

## Apartment

Community: 2,400 EUR / year IBI: 520 EUR / year

Rubbish: 260 EUR / year

Telephone

Wonderful large front line corner garden apartment with a massive wrap round private garden. Panoramic views. Excellent condition with quality fittings throughout. The apartment benefits from a very nice garden room added by the current owners creating additional interior space. Private underground parking with storeroom. Super fast fibre optic internet installed. Free access to the superb El Soto de Marbella leisure facilities including a nine hole golf course, gym, sauna, spa, tennis and Padel tennis courts with a very popular on site bar and restaurant with regular entertainment throughout the whole year. Viewing highly recommended.