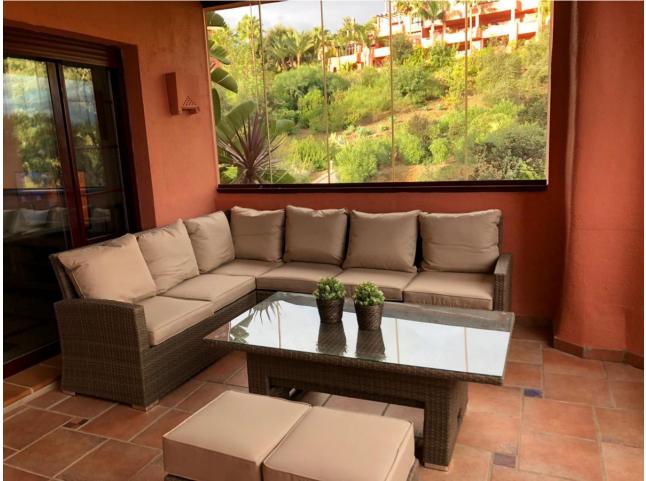

## Apartment

Community: 2,400 EUR / year IBI: 520 EUR / year

Rubbish: 260 EUR / year

Telephone

Wonderful large front line corner garden apartment with a massive wrap round private garden. Panoramic views. Excellent condition with quality fittings throughout. The apartment benefits from a very nice garden room added by the current owners creating additional interior space. Private underground parking with storeroom. Super fast fibre optic internet installed. Free access to the superb El Soto de Marbella leisure facilities including a nine hole golf course, gym, sauna, spa, tennis and Padel tennis courts with a very popular on site bar and restaurant with regular entertainment throughout the whole year. Viewing highly recommended.