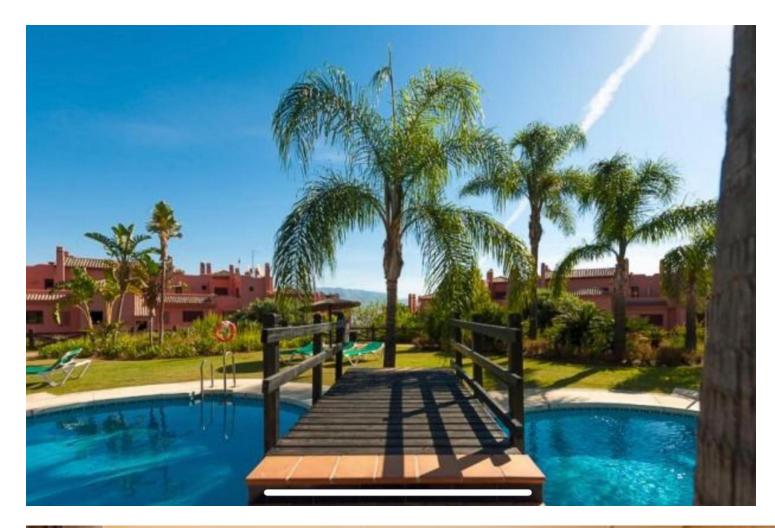

## Apartment

Community: 2,400 EUR / year IBI: 520 EUR / year

Rubbish: 260 EUR / year

Telephone

Wonderful large front line corner garden apartment with a massive wrap round private garden. Panoramic views. Excellent condition with quality fittings throughout. The apartment benefits from a very nice garden room added by the current owners creating additional interior space. Private underground parking with storeroom. Super fast fibre optic internet installed. Free access to the superb El Soto de Marbella leisure facilities including a nine hole golf course, gym, sauna, spa, tennis and Padel tennis courts with a very popular on site bar and restaurant with regular entertainment throughout the whole year. Viewing highly recommended.