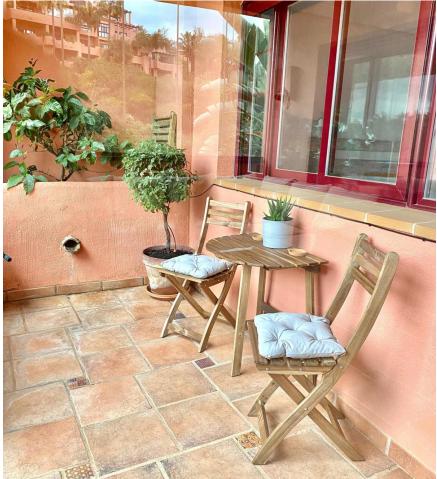

## Apartment

Community: 2,400 EUR / year IBI: 520 EUR / year

Rubbish: 260 EUR / year

Telephone

Wonderful large front line corner garden apartment with a massive wrap round private garden. Panoramic views. Excellent condition with quality fittings throughout. The apartment benefits from a very nice garden room added by the current owners creating additional interior space. Private underground parking with storeroom. Super fast fibre optic internet installed. Free access to the superb El Soto de Marbella leisure facilities including a nine hole golf course, gym, sauna, spa, tennis and Padel tennis courts with a very popular on site bar and restaurant with regular entertainment throughout the whole year. Viewing highly recommended.