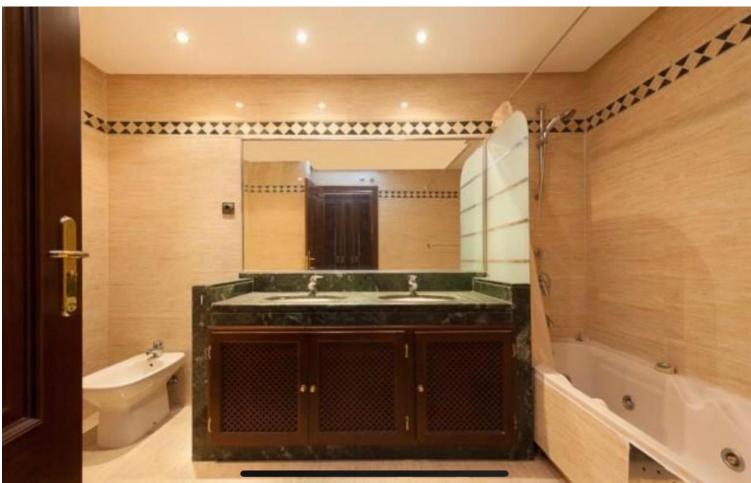

## Apartment

Community: 2,400 EUR / year IBI: 520 EUR / year

Rubbish: 260 EUR / year

Telephone

Wonderful large front line corner garden apartment with a massive wrap round private garden. Panoramic views. Excellent condition with quality fittings throughout. The apartment benefits from a very nice garden room added by the current owners creating additional interior space. Private underground parking with storeroom. Super fast fibre optic internet installed. Free access to the superb El Soto de Marbella leisure facilities including a nine hole golf course, gym, sauna, spa, tennis and Padel tennis courts with a very popular on site bar and restaurant with regular entertainment throughout the whole year. Viewing highly recommended.