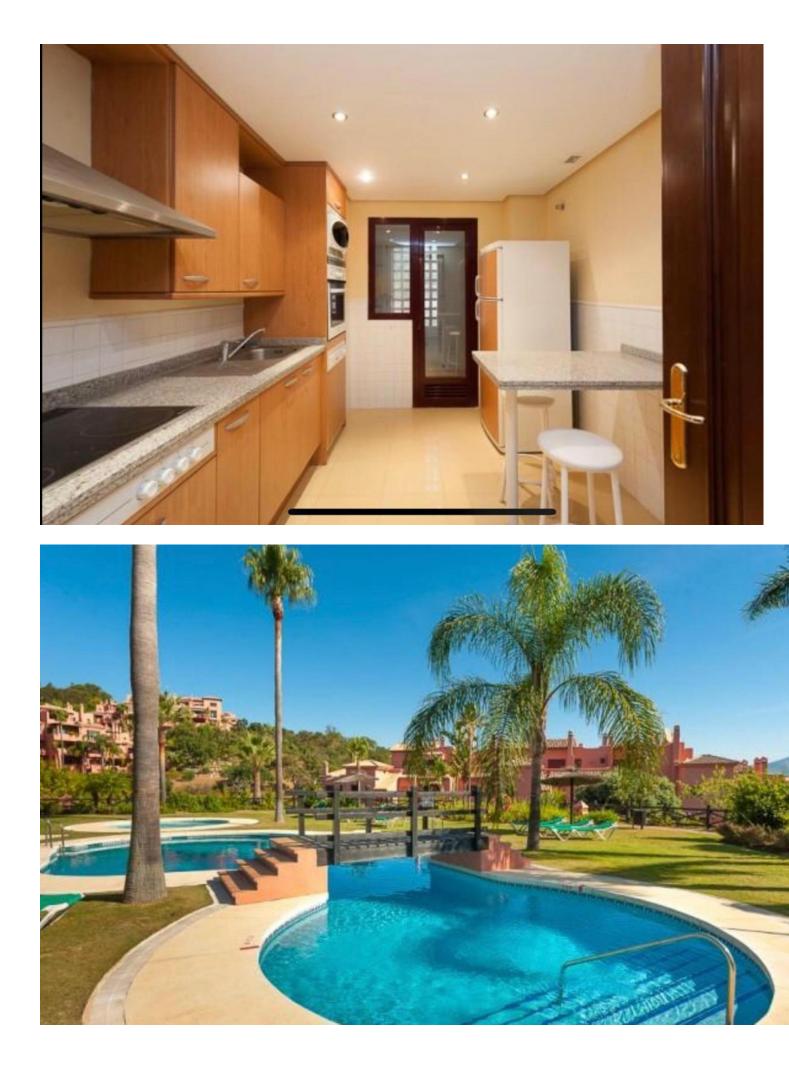

## Apartment

Community: 2,400 EUR / year IBI: 520 EUR / year

Rubbish: 260 EUR / year

Telephone

Wonderful large front line corner garden apartment with a massive wrap round private garden. Panoramic views. Excellent condition with quality fittings throughout. The apartment benefits from a very nice garden room added by the current owners creating additional interior space. Private underground parking with storeroom. Super fast fibre optic internet installed. Free access to the superb El Soto de Marbella leisure facilities including a nine hole golf course, gym, sauna, spa, tennis and Padel tennis courts with a very popular on site bar and restaurant with regular entertainment throughout the whole year. Viewing highly recommended.