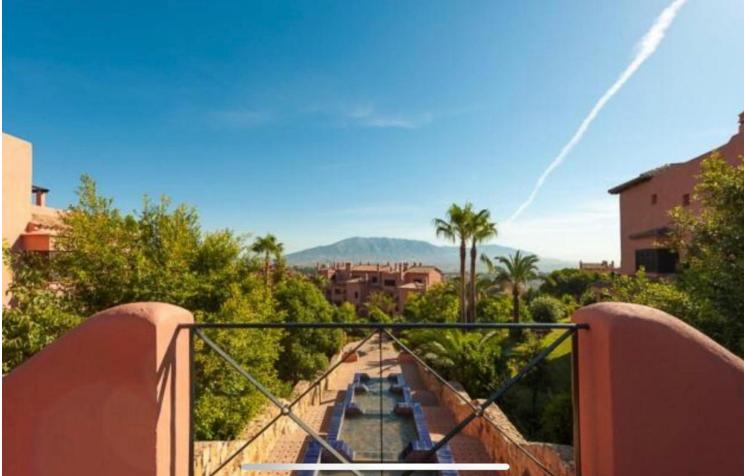

## Apartment

Community: 2,400 EUR / year IBI: 520 EUR / year

Rubbish: 260 EUR / year

Telephone

Wonderful large front line corner garden apartment with a massive wrap round private garden. Panoramic views. Excellent condition with quality fittings throughout. The apartment benefits from a very nice garden room added by the current owners creating additional interior space. Private underground parking with storeroom. Super fast fibre optic internet installed. Free access to the superb El Soto de Marbella leisure facilities including a nine hole golf course, gym, sauna, spa, tennis and Padel tennis courts with a very popular on site bar and restaurant with regular entertainment throughout the whole year. Viewing highly recommended.