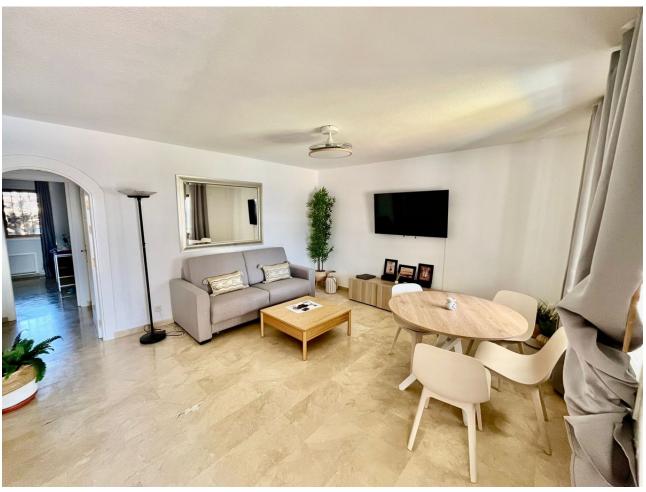

## Sales - Apartment - Mijas 290.000€

Mijas Apartment

Community: 1,608 EUR / year IBI: 400 EUR / year Rubbish: 120 EUR / year

2

2

72 m2

\*\*Very nice ground-floor apartment with a lovely furnished terrace, featuring 2 bedrooms and 2 bathrooms, fully renovated with high-quality materials. It has an open kitchen with appliances, a beautiful living room, and is fully equipped and tastefully decorated. This apartment faces the pool, allowing you to swim directly from your home. It is close to everything, not far from the Miramar shopping center, and the beach is only 300 meters away on foot. The apartment is located in the highly sought-after Club La Costa residence. It offers a very nice environment, perfect for vacations or simply living there. The residence provides access to several pools, restaurants, a small grocery store, 24-hour medical assistance, and various sports facilities. The apartment also includes a nice secure parking space. From this apartment, you can do everything on foot. By becoming an owner, you gain full access to all the facilities. This apartment is also a great rental investment.\*\*