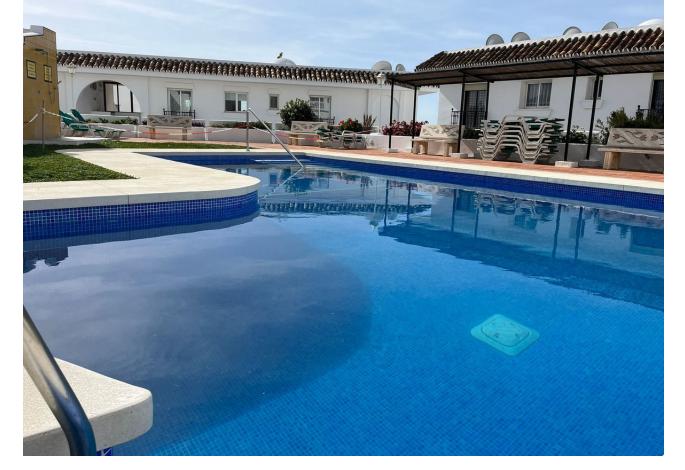

## Sales - Apartment - Mijas 290.000€

Mijas Apartment

Community: 1,608 EUR / year IBI: 400 EUR / year Rubbish: 120 EUR / year

2

2

72 m2

\*\*Very nice ground-floor apartment with a lovely furnished terrace, featuring 2 bedrooms and 2 bathrooms, fully renovated with high-quality materials. It has an open kitchen with appliances, a beautiful living room, and is fully equipped and tastefully decorated. This apartment faces the pool, allowing you to swim directly from your home. It is close to everything, not far from the Miramar shopping center, and the beach is only 300 meters away on foot. The apartment is located in the highly sought-after Club La Costa residence. It offers a very nice environment, perfect for vacations or simply living there. The residence provides access to several pools, restaurants, a small grocery store, 24-hour medical assistance, and various sports facilities. The apartment also includes a nice secure parking space. From this apartment, you can do everything on foot. By becoming an owner, you gain full access to all the facilities. This apartment is also a great rental investment.\*\*