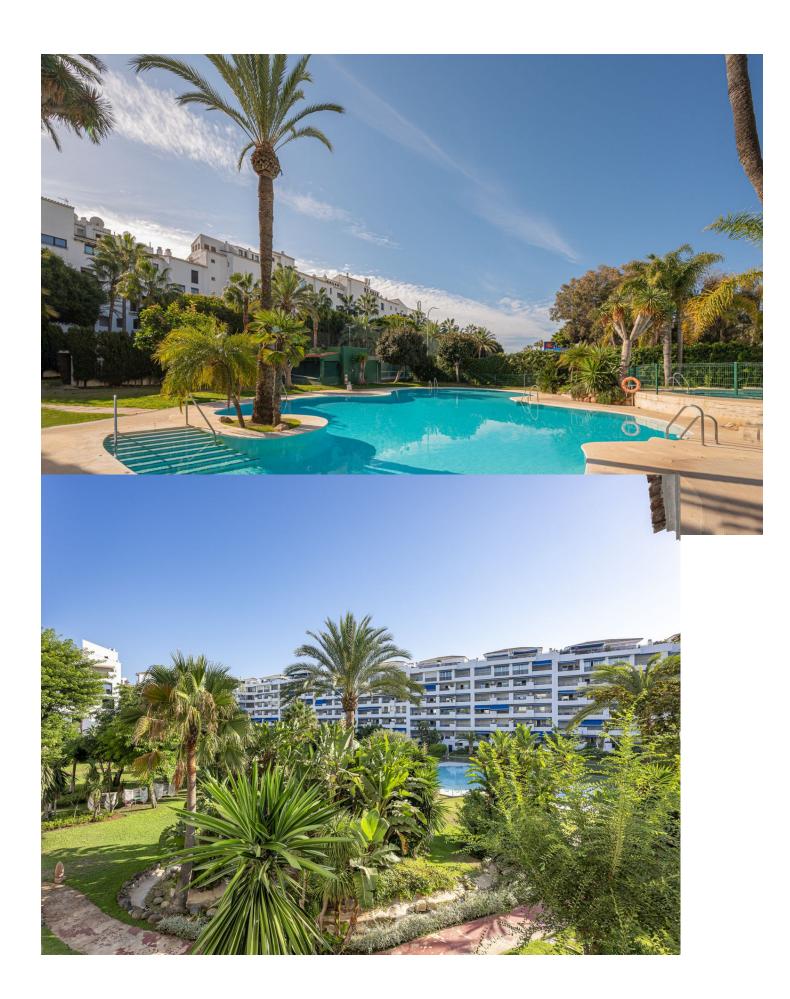

## Sales - Apartment - Puerto Banús 740.00€

Puerto Banús Apartment

Community: 3,504 EUR / year IBI: 1,505 EUR / year

3

3

209 m2

A large property for sale in the very center of Puerto Banús. This location will allow you to walk to all the services, restaurants, shops and beaches of Puerto Banus. The property is located within an urbanization that has large gardens, several swimming pools and a paddle tennis court. In addition to having a concierge and 24-hour security This wonderful property stands out for its views of the gardens and swimming pools of the urbanization, which makes it very quiet, private and bright It has 3 bedrooms and 3 full bathrooms, a large corner living room with access to a nice terrace with very beautiful views. In addition to a fully equipped kitchen."

| Setting Town Close To Shops Close To Sea | <b>Orientation</b> East       | Condition Excellent                                                    | Pool<br>Communal             |
|------------------------------------------|-------------------------------|------------------------------------------------------------------------|------------------------------|
| Climate Control Air Conditioning         | <b>Views</b> ✓ Garden  ✓ Pool | Features Covered Terrace Lift Private Terrace Gym Ensuite Bathroom Bar | Kitchen Fully Fitted         |
| Garden<br>Communal                       | Security  Entry Phone         | <b>Parking</b><br>Garage                                               | <b>Utilities</b> Electricity |