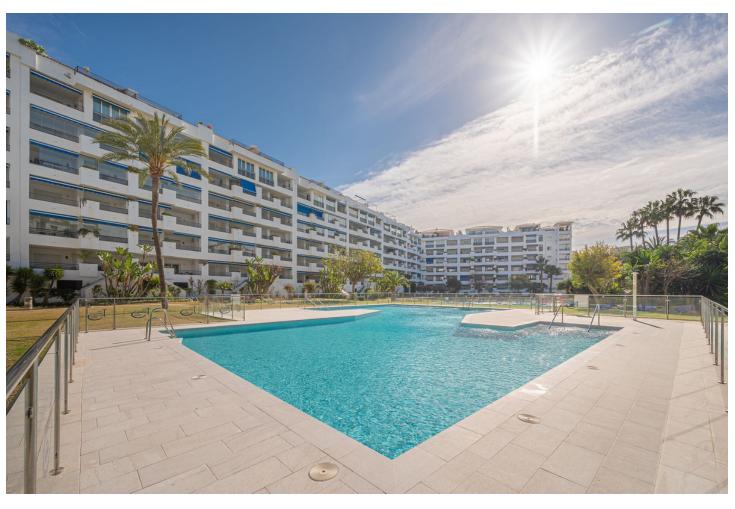

## Sales - Apartment - Puerto Banús 740.00€

Puerto Banús Apartment

Community: 3,504 EUR / year IBI: 1,505 EUR / year

3

3

209 m2

A large property for sale in the very center of Puerto Banús. This location will allow you to walk to all the services, restaurants, shops and beaches of Puerto Banus. The property is located within an urbanization that has large gardens, several swimming pools and a paddle tennis court. In addition to having a concierge and 24-hour security This wonderful property stands out for its views of the gardens and swimming pools of the urbanization, which makes it very quiet, private and bright It has 3 bedrooms and 3 full bathrooms, a large corner living room with access to a nice terrace with very beautiful views. In addition to a fully equipped kitchen."