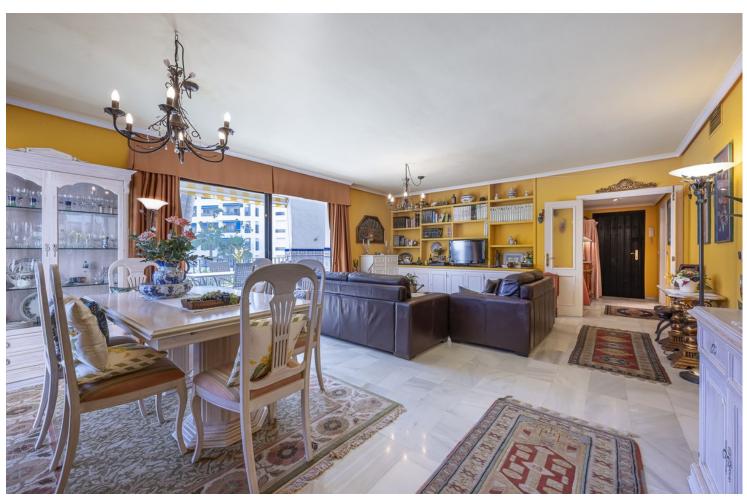

## Sales - Apartment - Puerto Banús 740.00€

Puerto Banús Apartment

Community: 3,504 EUR / year IBI: 1,505 EUR / year

3

3

209 m2

A large property for sale in the very center of Puerto Banús. This location will allow you to walk to all the services, restaurants, shops and beaches of Puerto Banus. The property is located within an urbanization that has large gardens, several swimming pools and a paddle tennis court. In addition to having a concierge and 24-hour security This wonderful property stands out for its views of the gardens and swimming pools of the urbanization, which makes it very quiet, private and bright It has 3 bedrooms and 3 full bathrooms, a large corner living room with access to a nice terrace with very beautiful views. In addition to a fully equipped kitchen."

| Setting Town Close To Shops Close To Sea | <b>Orientation</b> East       | Condition Excellent                                                    | Pool<br>Communal             |
|------------------------------------------|-------------------------------|------------------------------------------------------------------------|------------------------------|
| Climate Control Air Conditioning         | <b>Views</b> ✓ Garden  ✓ Pool | Features Covered Terrace Lift Private Terrace Gym Ensuite Bathroom Bar | Kitchen Fully Fitted         |
| Garden<br>Communal                       | Security  Entry Phone         | <b>Parking</b><br>Garage                                               | <b>Utilities</b> Electricity |