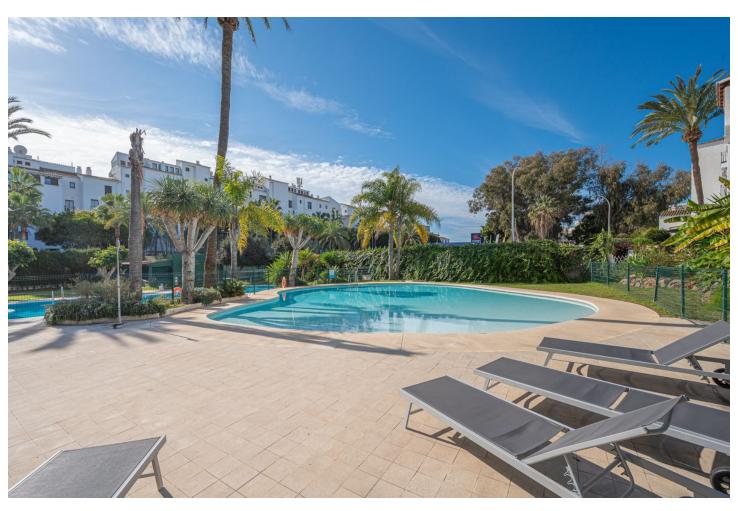

## Sales - Apartment - Puerto Banús 740.00€

Puerto Banús Apartment

Community: 3,504 EUR / year IBI: 1,505 EUR / year

3

3

209 m2

A large property for sale in the very center of Puerto Banús. This location will allow you to walk to all the services, restaurants, shops and beaches of Puerto Banus. The property is located within an urbanization that has large gardens, several swimming pools and a paddle tennis court. In addition to having a concierge and 24-hour security This wonderful property stands out for its views of the gardens and swimming pools of the urbanization, which makes it very quiet, private and bright It has 3 bedrooms and 3 full bathrooms, a large corner living room with access to a nice terrace with very beautiful views. In addition to a fully equipped kitchen."

| Setting Town Close To Shops Close To Sea | <b>Orientation</b> East       | Condition Excellent                                                    | Pool<br>Communal             |
|------------------------------------------|-------------------------------|------------------------------------------------------------------------|------------------------------|
| Climate Control Air Conditioning         | <b>Views</b> ✓ Garden  ✓ Pool | Features Covered Terrace Lift Private Terrace Gym Ensuite Bathroom Bar | Kitchen Fully Fitted         |
| Garden<br>Communal                       | Security  Entry Phone         | <b>Parking</b><br>Garage                                               | <b>Utilities</b> Electricity |