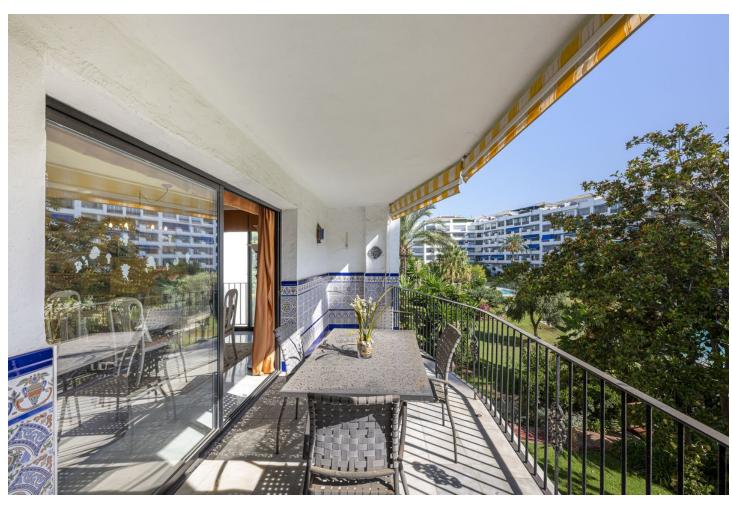

## Sales - Apartment - Puerto Banús 740.00€

Puerto Banús Apartment

Community: 3,504 EUR / year IBI: 1,505 EUR / year

3

3

209 m2

A large property for sale in the very center of Puerto Banús. This location will allow you to walk to all the services, restaurants, shops and beaches of Puerto Banus. The property is located within an urbanization that has large gardens, several swimming pools and a paddle tennis court. In addition to having a concierge and 24-hour security This wonderful property stands out for its views of the gardens and swimming pools of the urbanization, which makes it very quiet, private and bright It has 3 bedrooms and 3 full bathrooms, a large corner living room with access to a nice terrace with very beautiful views. In addition to a fully equipped kitchen."