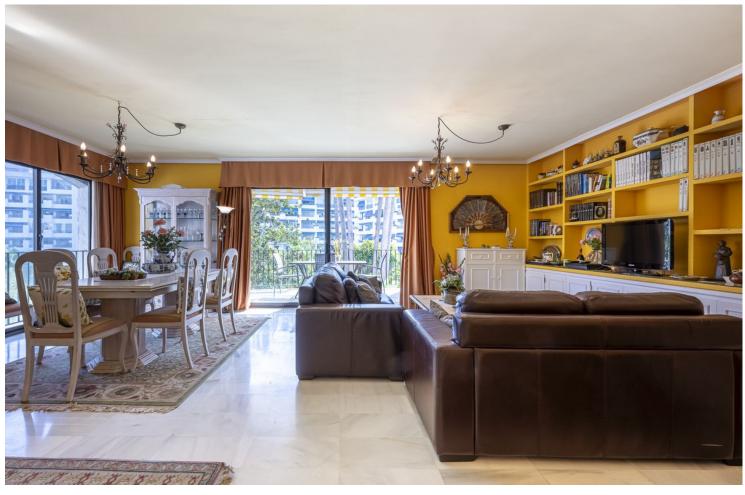

## Sales - Apartment - Puerto Banús 740.00€

Puerto Banús Apartment

Community: 3,504 EUR / year IBI: 1,505 EUR / year

3

3

209 m2

A large property for sale in the very center of Puerto Banús. This location will allow you to walk to all the services, restaurants, shops and beaches of Puerto Banus. The property is located within an urbanization that has large gardens, several swimming pools and a paddle tennis court. In addition to having a concierge and 24-hour security This wonderful property stands out for its views of the gardens and swimming pools of the urbanization, which makes it very quiet, private and bright It has 3 bedrooms and 3 full bathrooms, a large corner living room with access to a nice terrace with very beautiful views. In addition to a fully equipped kitchen."