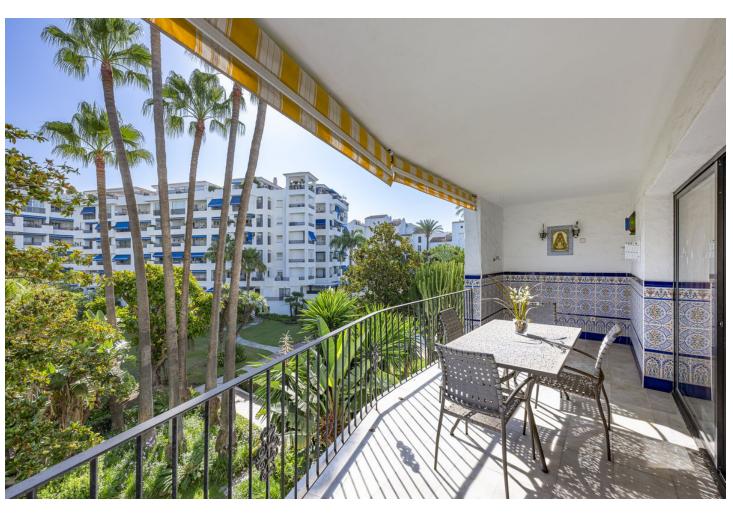

## Sales - Apartment - Puerto Banús 740.00€

Puerto Banús Apartment

Community: 3,504 EUR / year IBI: 1,505 EUR / year

3

3

209 m2

A large property for sale in the very center of Puerto Banús. This location will allow you to walk to all the services, restaurants, shops and beaches of Puerto Banus. The property is located within an urbanization that has large gardens, several swimming pools and a paddle tennis court. In addition to having a concierge and 24-hour security This wonderful property stands out for its views of the gardens and swimming pools of the urbanization, which makes it very quiet, private and bright It has 3 bedrooms and 3 full bathrooms, a large corner living room with access to a nice terrace with very beautiful views. In addition to a fully equipped kitchen."