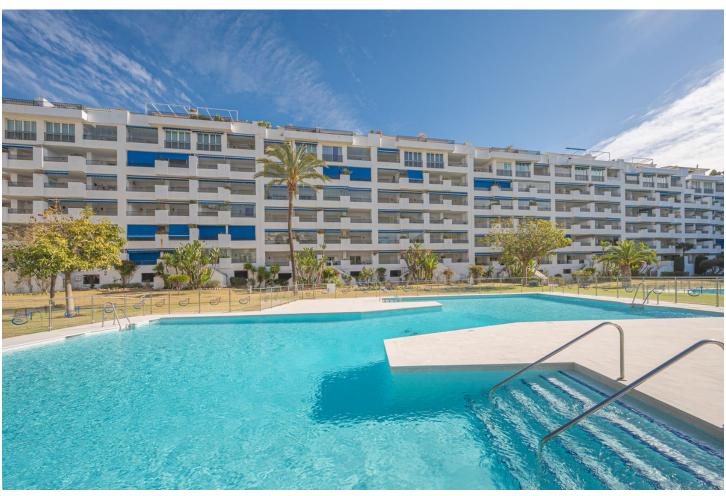

## Sales - Apartment - Puerto Banús 740.00€

Puerto Banús Apartment

Community: 3,504 EUR / year IBI: 1,505 EUR / year

3

3

209 m2

A large property for sale in the very center of Puerto Banús. This location will allow you to walk to all the services, restaurants, shops and beaches of Puerto Banus. The property is located within an urbanization that has large gardens, several swimming pools and a paddle tennis court. In addition to having a concierge and 24-hour security This wonderful property stands out for its views of the gardens and swimming pools of the urbanization, which makes it very quiet, private and bright It has 3 bedrooms and 3 full bathrooms, a large corner living room with access to a nice terrace with very beautiful views. In addition to a fully equipped kitchen."