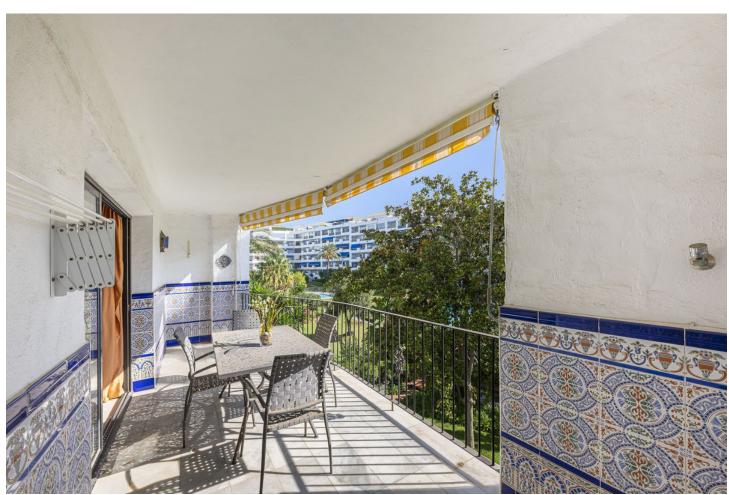

## Sales - Apartment - Puerto Banús 740.00€

Puerto Banús Apartment

Community: 3,504 EUR / year IBI: 1,505 EUR / year

3

3

209 m2

A large property for sale in the very center of Puerto Banús. This location will allow you to walk to all the services, restaurants, shops and beaches of Puerto Banus. The property is located within an urbanization that has large gardens, several swimming pools and a paddle tennis court. In addition to having a concierge and 24-hour security This wonderful property stands out for its views of the gardens and swimming pools of the urbanization, which makes it very quiet, private and bright It has 3 bedrooms and 3 full bathrooms, a large corner living room with access to a nice terrace with very beautiful views. In addition to a fully equipped kitchen."