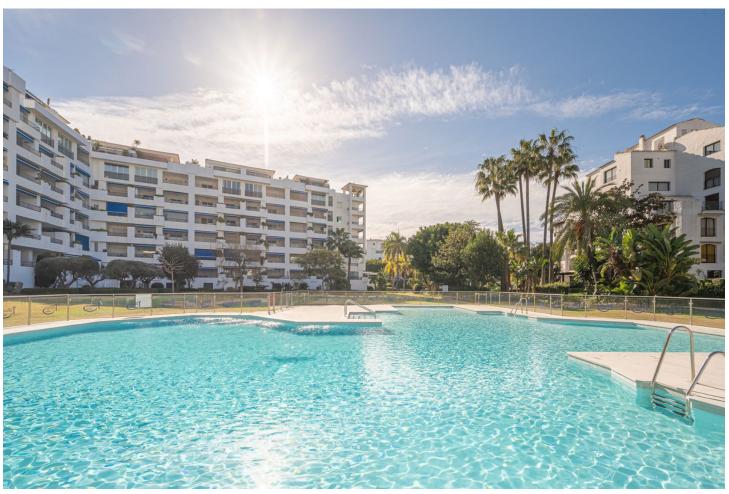

## Sales - Apartment - Puerto Banús 740.00€

Puerto Banús Apartment

Community: 3,504 EUR / year IBI: 1,505 EUR / year

3

3

209 m2

A large property for sale in the very center of Puerto Banús. This location will allow you to walk to all the services, restaurants, shops and beaches of Puerto Banus. The property is located within an urbanization that has large gardens, several swimming pools and a paddle tennis court. In addition to having a concierge and 24-hour security This wonderful property stands out for its views of the gardens and swimming pools of the urbanization, which makes it very quiet, private and bright It has 3 bedrooms and 3 full bathrooms, a large corner living room with access to a nice terrace with very beautiful views. In addition to a fully equipped kitchen."

| Setting Town Close To Shops Close To Sea | <b>Orientation</b> East       | Condition Excellent                                                    | Pool<br>Communal             |
|------------------------------------------|-------------------------------|------------------------------------------------------------------------|------------------------------|
| Climate Control Air Conditioning         | <b>Views</b> ✓ Garden  ✓ Pool | Features Covered Terrace Lift Private Terrace Gym Ensuite Bathroom Bar | Kitchen Fully Fitted         |
| Garden<br>Communal                       | Security  Entry Phone         | <b>Parking</b><br>Garage                                               | <b>Utilities</b> Electricity |