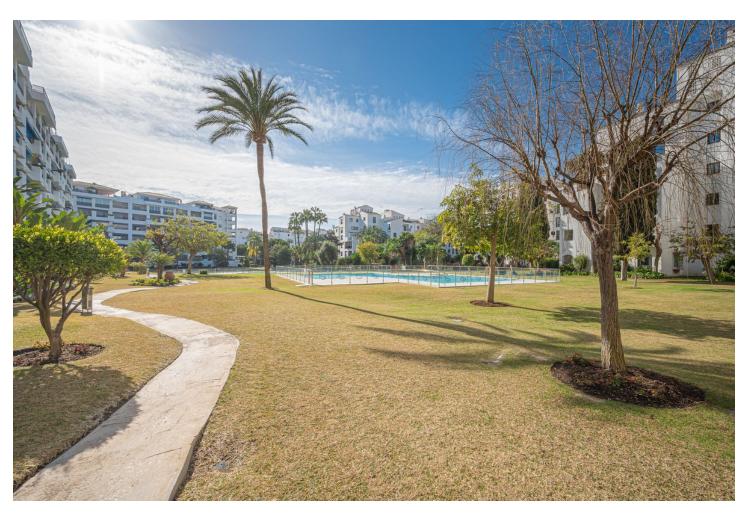

## Sales - Apartment - Puerto Banús 740.00€

Puerto Banús Apartment

Community: 3,504 EUR / year IBI: 1,505 EUR / year

3

3

209 m2

A large property for sale in the very center of Puerto Banús. This location will allow you to walk to all the services, restaurants, shops and beaches of Puerto Banus. The property is located within an urbanization that has large gardens, several swimming pools and a paddle tennis court. In addition to having a concierge and 24-hour security This wonderful property stands out for its views of the gardens and swimming pools of the urbanization, which makes it very quiet, private and bright It has 3 bedrooms and 3 full bathrooms, a large corner living room with access to a nice terrace with very beautiful views. In addition to a fully equipped kitchen."

| Setting Town Close To Shops Close To Sea | <b>Orientation</b> East       | Condition Excellent                                                    | Pool<br>Communal             |
|------------------------------------------|-------------------------------|------------------------------------------------------------------------|------------------------------|
| Climate Control Air Conditioning         | <b>Views</b> ✓ Garden  ✓ Pool | Features Covered Terrace Lift Private Terrace Gym Ensuite Bathroom Bar | Kitchen Fully Fitted         |
| Garden<br>Communal                       | Security  Entry Phone         | <b>Parking</b><br>Garage                                               | <b>Utilities</b> Electricity |