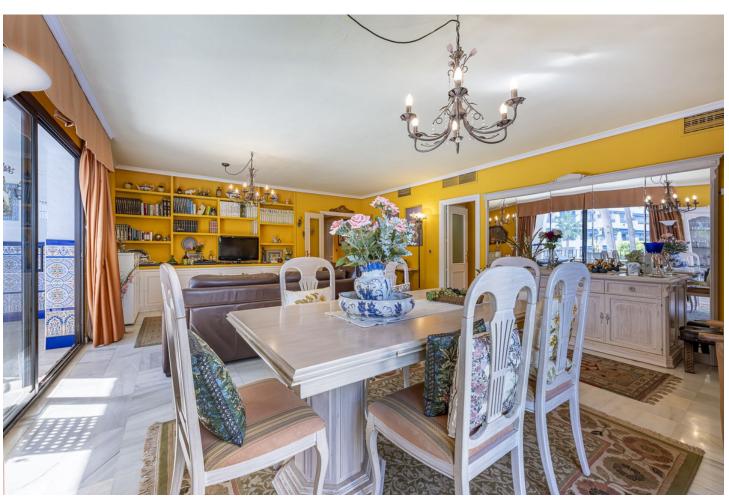

## Sales - Apartment - Puerto Banús 740.00€

Puerto Banús Apartment

Community: 3,504 EUR / year IBI: 1,505 EUR / year

3

3

209 m2

A large property for sale in the very center of Puerto Banús. This location will allow you to walk to all the services, restaurants, shops and beaches of Puerto Banus. The property is located within an urbanization that has large gardens, several swimming pools and a paddle tennis court. In addition to having a concierge and 24-hour security This wonderful property stands out for its views of the gardens and swimming pools of the urbanization, which makes it very quiet, private and bright It has 3 bedrooms and 3 full bathrooms, a large corner living room with access to a nice terrace with very beautiful views. In addition to a fully equipped kitchen."