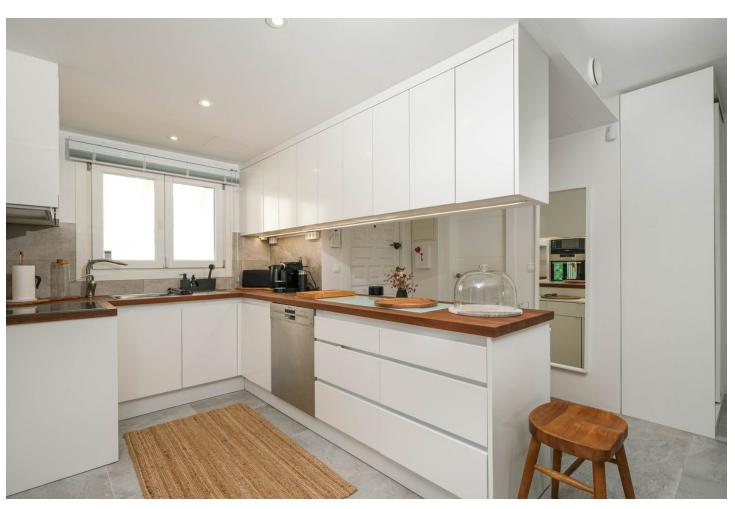

## Sales - Apartment - Fuengirola 435.000€

Fuengirola Apartment

Community: 1,800 EUR / year IBI: 430 EUR / year Rubbish: 85 EUR / year

2

2

121 m2

Welcome to your dream home! This modern, beautifully renovated corner ground-floor apartment in Los Pacos is a rare find that blends luxury and comfort in perfect harmony. Designed with the highest standards in mind, this stunning residence features the finest materials, including elegant teak countertops, bullet-proof windows, and top-of-the-line Scandinavian appliances. Step into a sun-soaked, open-plan living room and kitchen that offers a seamless flow to the expansive glass-enclosed terrace, ideal for entertaining or simply enjoying the serene surroundings. The apartment boasts two spacious bedrooms, including a luxurious master suite with an ensuite bathroom, ensuring privacy and comfort. Both bathrooms and every corner of the home are equipped with underfloor heating, providing warmth and coziness year-round. The property's south and southwest orientation allows for abundant natural light throughout the day, bathing the interior in a warm glow. Outside, you'll find a beautifully landscaped private garden, perfect for relaxing and sunbathing. Located in a safe, gated community with an Andalusian charm, this well-maintained complex offers a beautiful swimming pool, private parking, and a storage room. Conveniently situated near Fuengirola, the airport, shops, and schools, this apartment is ideal for both holiday getaways and year-round living. Don't miss the chance to make this exceptional property your own—experience the perfect blend of modern luxury and Andalusian charm in a location that has it all! Contact us today to book your viewing.