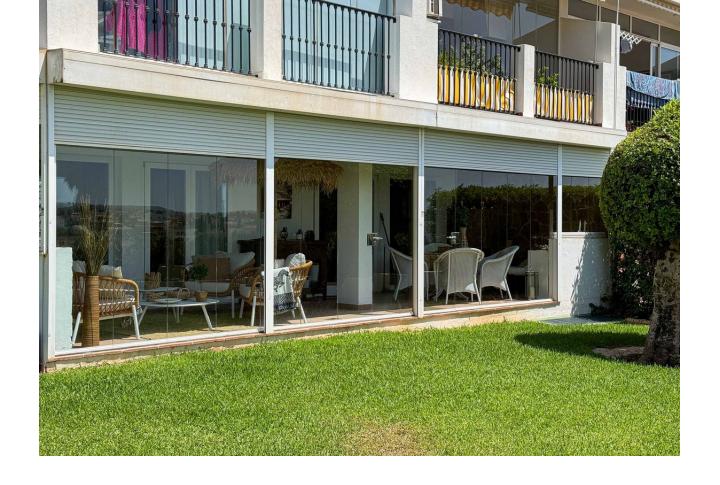

## Sales - Apartment - Fuengirola 435.000€

Fuengirola Apartment

Community: 1,800 EUR / year IBI: 430 EUR / year Rubbish: 85 EUR / year

2

2

121 m2

Welcome to your dream home! This modern, beautifully renovated corner ground-floor apartment in Los Pacos is a rare find that blends luxury and comfort in perfect harmony. Designed with the highest standards in mind, this stunning residence features the finest materials, including elegant teak countertops, bullet-proof windows, and top-of-the-line Scandinavian appliances. Step into a sun-soaked, open-plan living room and kitchen that offers a seamless flow to the expansive glass-enclosed terrace, ideal for entertaining or simply enjoying the serene surroundings. The apartment boasts two spacious bedrooms, including a luxurious master suite with an ensuite bathroom, ensuring privacy and comfort. Both bathrooms and every corner of the home are equipped with underfloor heating, providing warmth and coziness year-round. The property's south and southwest orientation allows for abundant natural light throughout the day, bathing the interior in a warm glow. Outside, you'll find a beautifully landscaped private garden, perfect for relaxing and sunbathing. Located in a safe, gated community with an Andalusian charm, this well-maintained complex offers a beautiful swimming pool, private parking, and a storage room. Conveniently situated near Fuengirola, the airport, shops, and schools, this apartment is ideal for both holiday getaways and year-round living. Don't miss the chance to make this exceptional property your own—experience the perfect blend of modern luxury and Andalusian charm in a location that has it all! Contact us today to book your viewing.