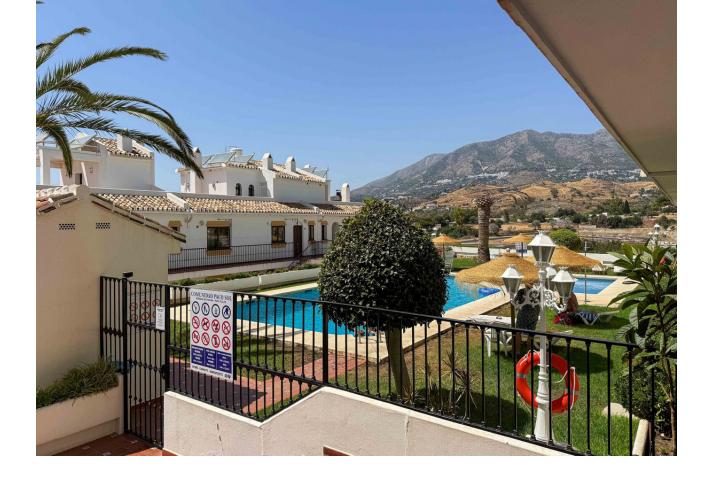

## Sales - Apartment - Fuengirola 435.000€

Fuengirola Apartment

Community: 1,800 EUR / year IBI: 430 EUR / year Rubbish: 85 EUR / year

2

2

121 m2

Welcome to your dream home! This modern, beautifully renovated corner ground-floor apartment in Los Pacos is a rare find that blends luxury and comfort in perfect harmony. Designed with the highest standards in mind, this stunning residence features the finest materials, including elegant teak countertops, bullet-proof windows, and top-of-the-line Scandinavian appliances. Step into a sun-soaked, open-plan living room and kitchen that offers a seamless flow to the expansive glass-enclosed terrace, ideal for entertaining or simply enjoying the serene surroundings. The apartment boasts two spacious bedrooms, including a luxurious master suite with an ensuite bathroom, ensuring privacy and comfort. Both bathrooms and every corner of the home are equipped with underfloor heating, providing warmth and coziness year-round. The property's south and southwest orientation allows for abundant natural light throughout the day, bathing the interior in a warm glow. Outside, you'll find a beautifully landscaped private garden, perfect for relaxing and sunbathing. Located in a safe, gated community with an Andalusian charm, this well-maintained complex offers a beautiful swimming pool, private parking, and a storage room. Conveniently situated near Fuengirola, the airport, shops, and schools, this apartment is ideal for both holiday getaways and year-round living. Don't miss the chance to make this exceptional property your own—experience the perfect blend of modern luxury and Andalusian charm in a location that has it all! Contact us today to book your viewing.