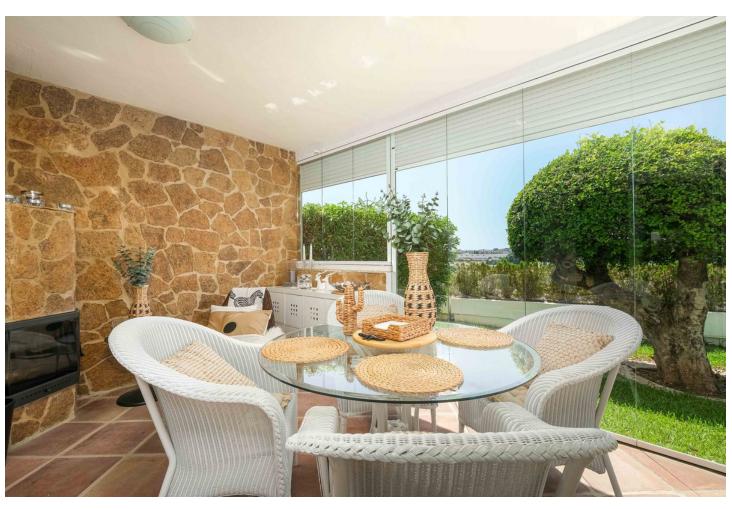

## Sales - Apartment - Fuengirola 435.000€

Fuengirola Apartment

Community: 1,800 EUR / year IBI: 430 EUR / year Rubbish: 85 EUR / year

2

2

121 m2

Welcome to your dream home! This modern, beautifully renovated corner ground-floor apartment in Los Pacos is a rare find that blends luxury and comfort in perfect harmony. Designed with the highest standards in mind, this stunning residence features the finest materials, including elegant teak countertops, bullet-proof windows, and top-of-the-line Scandinavian appliances. Step into a sun-soaked, open-plan living room and kitchen that offers a seamless flow to the expansive glass-enclosed terrace, ideal for entertaining or simply enjoying the serene surroundings. The apartment boasts two spacious bedrooms, including a luxurious master suite with an ensuite bathroom, ensuring privacy and comfort. Both bathrooms and every corner of the home are equipped with underfloor heating, providing warmth and coziness year-round. The property's south and southwest orientation allows for abundant natural light throughout the day, bathing the interior in a warm glow. Outside, you'll find a beautifully landscaped private garden, perfect for relaxing and sunbathing. Located in a safe, gated community with an Andalusian charm, this well-maintained complex offers a beautiful swimming pool, private parking, and a storage room. Conveniently situated near Fuengirola, the airport, shops, and schools, this apartment is ideal for both holiday getaways and year-round living. Don't miss the chance to make this exceptional property your own—experience the perfect blend of modern luxury and Andalusian charm in a location that has it all! Contact us today to book your viewing.