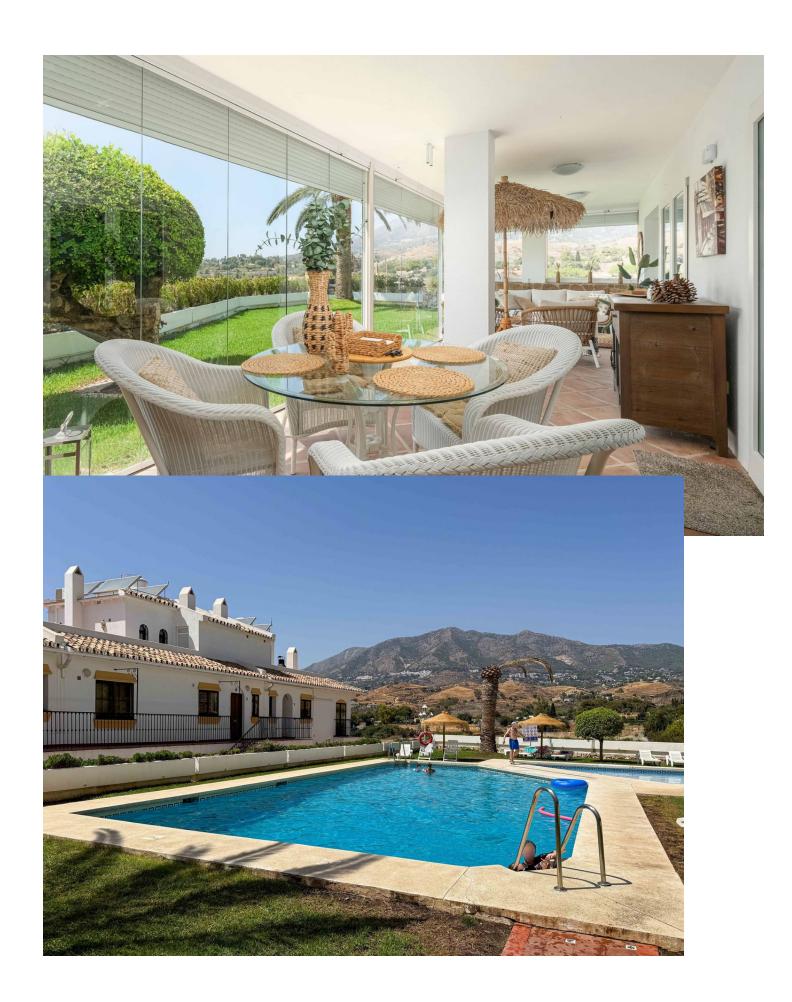

## Sales - Apartment - Fuengirola 435.000€

Fuengirola Apartment

Community: 1,800 EUR / year IBI: 430 EUR / year Rubbish: 85 EUR / year

2

2

121 m2

Welcome to your dream home! This modern, beautifully renovated corner ground-floor apartment in Los Pacos is a rare find that blends luxury and comfort in perfect harmony. Designed with the highest standards in mind, this stunning residence features the finest materials, including elegant teak countertops, bullet-proof windows, and top-of-the-line Scandinavian appliances. Step into a sun-soaked, open-plan living room and kitchen that offers a seamless flow to the expansive glass-enclosed terrace, ideal for entertaining or simply enjoying the serene surroundings. The apartment boasts two spacious bedrooms, including a luxurious master suite with an ensuite bathroom, ensuring privacy and comfort. Both bathrooms and every corner of the home are equipped with underfloor heating, providing warmth and coziness year-round. The property's south and southwest orientation allows for abundant natural light throughout the day, bathing the interior in a warm glow. Outside, you'll find a beautifully landscaped private garden, perfect for relaxing and sunbathing. Located in a safe, gated community with an Andalusian charm, this well-maintained complex offers a beautiful swimming pool, private parking, and a storage room. Conveniently situated near Fuengirola, the airport, shops, and schools, this apartment is ideal for both holiday getaways and year-round living. Don't miss the chance to make this exceptional property your own—experience the perfect blend of modern luxury and Andalusian charm in a location that has it all! Contact us today to book your viewing.