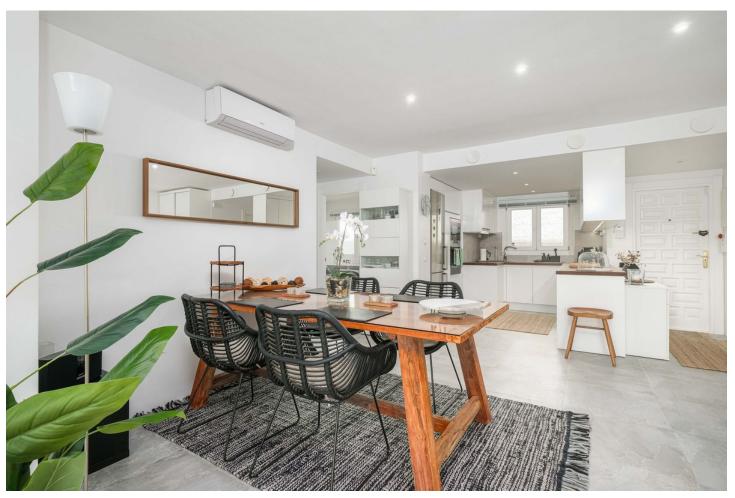

## Sales - Apartment - Fuengirola 435.000€

Fuengirola Apartment

Community: 1,800 EUR / year IBI: 430 EUR / year Rubbish: 85 EUR / year

2

2

121 m2

Welcome to your dream home! This modern, beautifully renovated corner ground-floor apartment in Los Pacos is a rare find that blends luxury and comfort in perfect harmony. Designed with the highest standards in mind, this stunning residence features the finest materials, including elegant teak countertops, bullet-proof windows, and top-of-the-line Scandinavian appliances. Step into a sun-soaked, open-plan living room and kitchen that offers a seamless flow to the expansive glass-enclosed terrace, ideal for entertaining or simply enjoying the serene surroundings. The apartment boasts two spacious bedrooms, including a luxurious master suite with an ensuite bathroom, ensuring privacy and comfort. Both bathrooms and every corner of the home are equipped with underfloor heating, providing warmth and coziness year-round. The property's south and southwest orientation allows for abundant natural light throughout the day, bathing the interior in a warm glow. Outside, you'll find a beautifully landscaped private garden, perfect for relaxing and sunbathing. Located in a safe, gated community with an Andalusian charm, this well-maintained complex offers a beautiful swimming pool, private parking, and a storage room. Conveniently situated near Fuengirola, the airport, shops, and schools, this apartment is ideal for both holiday getaways and year-round living. Don't miss the chance to make this exceptional property your own—experience the perfect blend of modern luxury and Andalusian charm in a location that has it all! Contact us today to book your viewing.