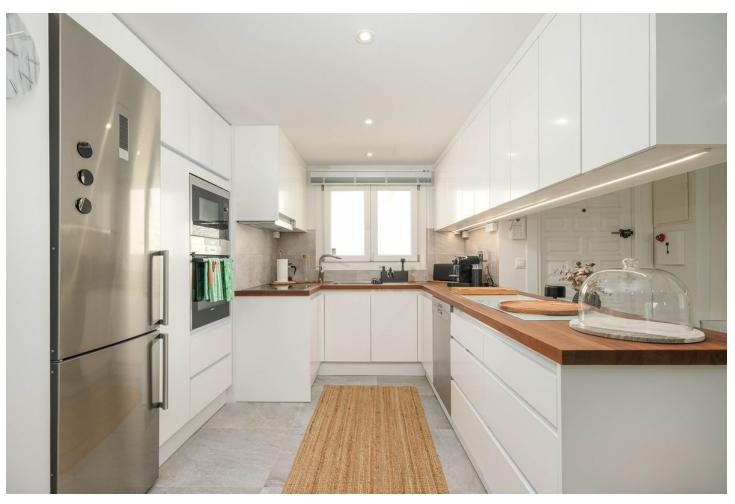

## Sales - Apartment - Fuengirola 435.000€

Fuengirola Apartment

Community: 1,800 EUR / year IBI: 430 EUR / year Rubbish: 85 EUR / year

2

2

121 m2

Welcome to your dream home! This modern, beautifully renovated corner ground-floor apartment in Los Pacos is a rare find that blends luxury and comfort in perfect harmony. Designed with the highest standards in mind, this stunning residence features the finest materials, including elegant teak countertops, bullet-proof windows, and top-of-the-line Scandinavian appliances. Step into a sun-soaked, open-plan living room and kitchen that offers a seamless flow to the expansive glass-enclosed terrace, ideal for entertaining or simply enjoying the serene surroundings. The apartment boasts two spacious bedrooms, including a luxurious master suite with an ensuite bathroom, ensuring privacy and comfort. Both bathrooms and every corner of the home are equipped with underfloor heating, providing warmth and coziness year-round. The property's south and southwest orientation allows for abundant natural light throughout the day, bathing the interior in a warm glow. Outside, you'll find a beautifully landscaped private garden, perfect for relaxing and sunbathing. Located in a safe, gated community with an Andalusian charm, this well-maintained complex offers a beautiful swimming pool, private parking, and a storage room. Conveniently situated near Fuengirola, the airport, shops, and schools, this apartment is ideal for both holiday getaways and year-round living. Don't miss the chance to make this exceptional property your own—experience the perfect blend of modern luxury and Andalusian charm in a location that has it all! Contact us today to book your viewing.