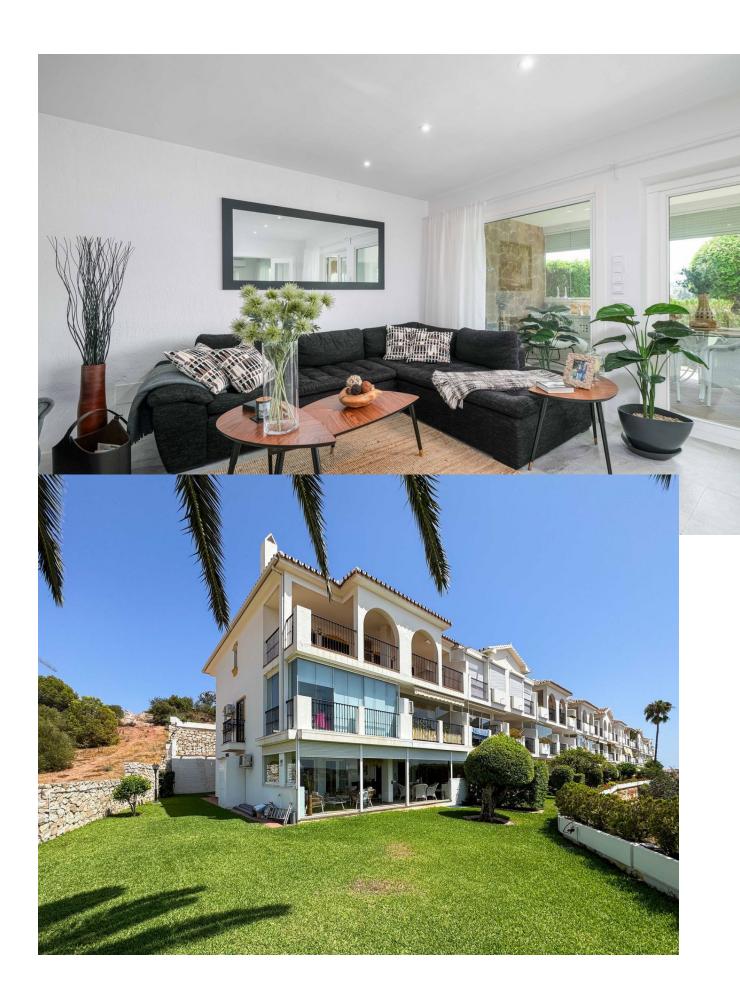

## Sales - Apartment - Fuengirola 435.000€

Fuengirola Apartment

Community: 1,800 EUR / year IBI: 430 EUR / year Rubbish: 85 EUR / year

2

2

121 m2

Welcome to your dream home! This modern, beautifully renovated corner ground-floor apartment in Los Pacos is a rare find that blends luxury and comfort in perfect harmony. Designed with the highest standards in mind, this stunning residence features the finest materials, including elegant teak countertops, bullet-proof windows, and top-of-the-line Scandinavian appliances. Step into a sun-soaked, open-plan living room and kitchen that offers a seamless flow to the expansive glass-enclosed terrace, ideal for entertaining or simply enjoying the serene surroundings. The apartment boasts two spacious bedrooms, including a luxurious master suite with an ensuite bathroom, ensuring privacy and comfort. Both bathrooms and every corner of the home are equipped with underfloor heating, providing warmth and coziness year-round. The property's south and southwest orientation allows for abundant natural light throughout the day, bathing the interior in a warm glow. Outside, you'll find a beautifully landscaped private garden, perfect for relaxing and sunbathing. Located in a safe, gated community with an Andalusian charm, this well-maintained complex offers a beautiful swimming pool, private parking, and a storage room. Conveniently situated near Fuengirola, the airport, shops, and schools, this apartment is ideal for both holiday getaways and year-round living. Don't miss the chance to make this exceptional property your own—experience the perfect blend of modern luxury and Andalusian charm in a location that has it all! Contact us today to book your viewing.