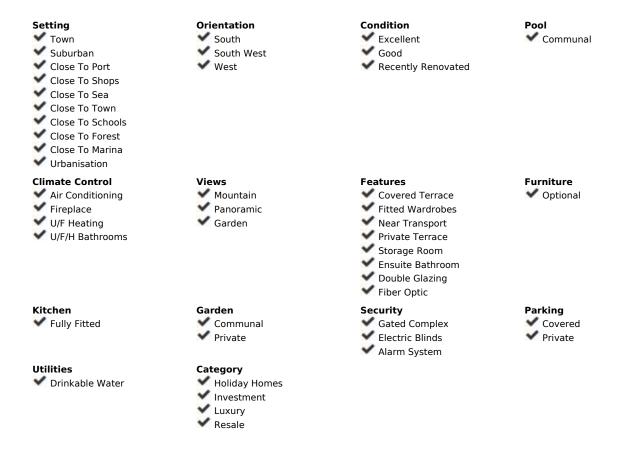

## Sales - Apartment - Fuengirola 435.000€

Fuengirola Apartment

Community: 1,800 EUR / year IBI: 430 EUR / year Rubbish: 85 EUR / year

2

2

121 m2

Welcome to your dream home! This modern, beautifully renovated corner ground-floor apartment in Los Pacos is a rare find that blends luxury and comfort in perfect harmony. Designed with the highest standards in mind, this stunning residence features the finest materials, including elegant teak countertops, bullet-proof windows, and top-of-the-line Scandinavian appliances. Step into a sun-soaked, open-plan living room and kitchen that offers a seamless flow to the expansive glass-enclosed terrace, ideal for entertaining or simply enjoying the serene surroundings. The apartment boasts two spacious bedrooms, including a luxurious master suite with an ensuite bathroom, ensuring privacy and comfort. Both bathrooms and every corner of the home are equipped with underfloor heating, providing warmth and coziness year-round. The property's south and southwest orientation allows for abundant natural light throughout the day, bathing the interior in a warm glow. Outside, you'll find a beautifully landscaped private garden, perfect for relaxing and sunbathing. Located in a safe, gated community with an Andalusian charm, this well-maintained complex offers a beautiful swimming pool, private parking, and a storage room. Conveniently situated near Fuengirola, the airport, shops, and schools, this apartment is ideal for both holiday getaways and year-round living. Don't miss the chance to make this exceptional property your own—experience the perfect blend of modern luxury and Andalusian charm in a location that has it all! Contact us today to book your viewing.