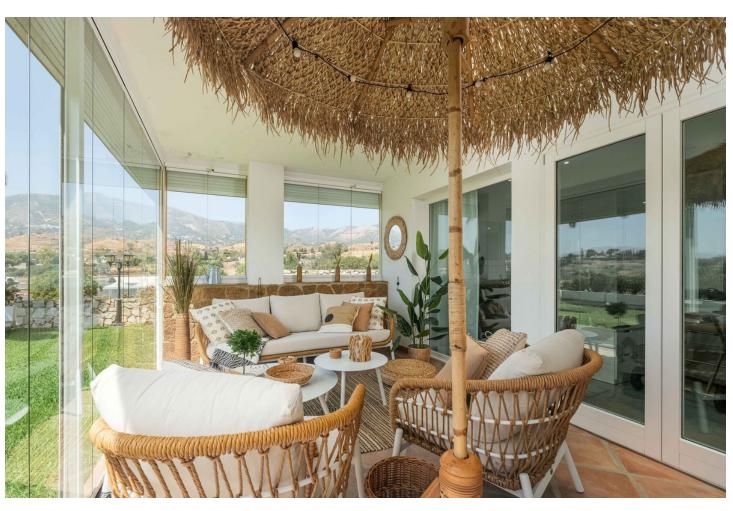

## Sales - Apartment - Fuengirola 435.000€

Fuengirola Apartment

Community: 1,800 EUR / year IBI: 430 EUR / year Rubbish: 85 EUR / year

2

2

121 m2

Welcome to your dream home! This modern, beautifully renovated corner ground-floor apartment in Los Pacos is a rare find that blends luxury and comfort in perfect harmony. Designed with the highest standards in mind, this stunning residence features the finest materials, including elegant teak countertops, bullet-proof windows, and top-of-the-line Scandinavian appliances. Step into a sun-soaked, open-plan living room and kitchen that offers a seamless flow to the expansive glass-enclosed terrace, ideal for entertaining or simply enjoying the serene surroundings. The apartment boasts two spacious bedrooms, including a luxurious master suite with an ensuite bathroom, ensuring privacy and comfort. Both bathrooms and every corner of the home are equipped with underfloor heating, providing warmth and coziness year-round. The property's south and southwest orientation allows for abundant natural light throughout the day, bathing the interior in a warm glow. Outside, you'll find a beautifully landscaped private garden, perfect for relaxing and sunbathing. Located in a safe, gated community with an Andalusian charm, this well-maintained complex offers a beautiful swimming pool, private parking, and a storage room. Conveniently situated near Fuengirola, the airport, shops, and schools, this apartment is ideal for both holiday getaways and year-round living. Don't miss the chance to make this exceptional property your own—experience the perfect blend of modern luxury and Andalusian charm in a location that has it all! Contact us today to book your viewing.