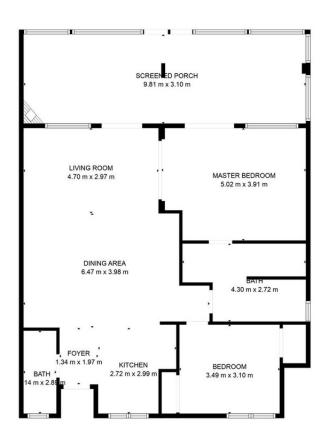

ar-round. The property's south and southwest orientation allows for abundant natural light throughout the day, bathing the interior in a warm glow. Outside, you'll find a beautifully landscaped private garden, perfect for relaxing and sunbathing. Located in a safe, gated community with an Andalusian charm, this well-maintained complex offers a beautiful swimming pool, private parking, and a storage room. Conveniently situated near Fuengirola, the airport, shops, and schools, this apartment is ideal for both holiday getaways and year-round living. Don't miss the chance to make this exceptional property your own—experience the perfect blend of modern luxury and Andalusian charm in a location that has it all! Contact us today to book your viewing.















































TOTAL: 95 m2 FLOOR 1: 95 m2 EXCLUDED AREAS: SCREENED PORCH: 31 m2