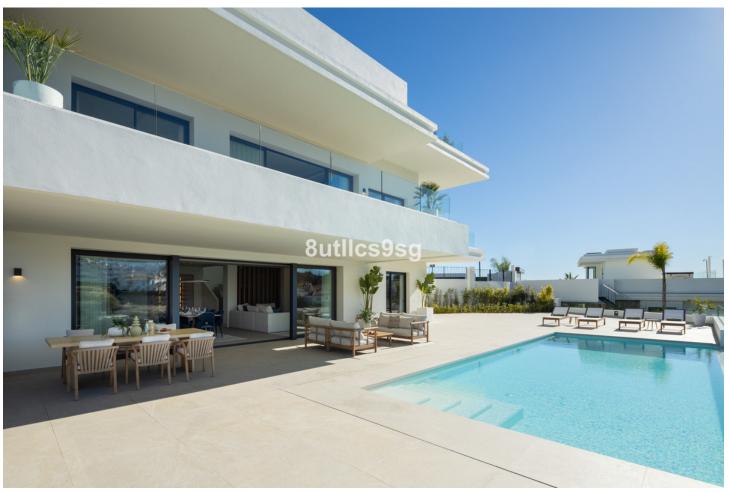

## Sales - House - Estepona 2.950.000€

Estepona House

5

3.5

496 m2

1111 m2

Located in the prestigious area of La Resina Golf, in the east of Estepona, this newly built villa offers a luxurious and modern lifestyle. With a contemporary design and high quality finishes, the property is situated frontline golf, providing breathtaking panoramic views. This privileged enclave not only guarantees tranquillity and privacy, but is also close to all the amenities necessary for day-to-day living. The villa has five spacious bedrooms and three complete bathrooms, as well as a guest toilet. Two of the bedrooms have en suite bathrooms, offering extra comfort and privacy. The kitchen is fully equipped and furnished, ready to satisfy the most demanding culinary needs. In addition, the property includes a laundry room and utility room, making household chores easy. The exterior of the villa is equally impressive, with a plot of 1,111 m² that is home to a private swimming pool and a private garden, ideal for enjoying the Mediterranean climate. The expansive 466 m² terrace offers the perfect space for outdoor entertaining, while the private garage ensures convenient and secure parking. The property is equipped with solar panels, reflecting a commitment to sustainability and energy efficiency. Situated in a gated community, the villa offers security and exclusivity. Just minutes away from the main attractions of the Costa del Sol, such as Puerto Banús, Marbella centre and Estepona centre, this location is ideal for those seeking a balance between tranquillity and accessibility.