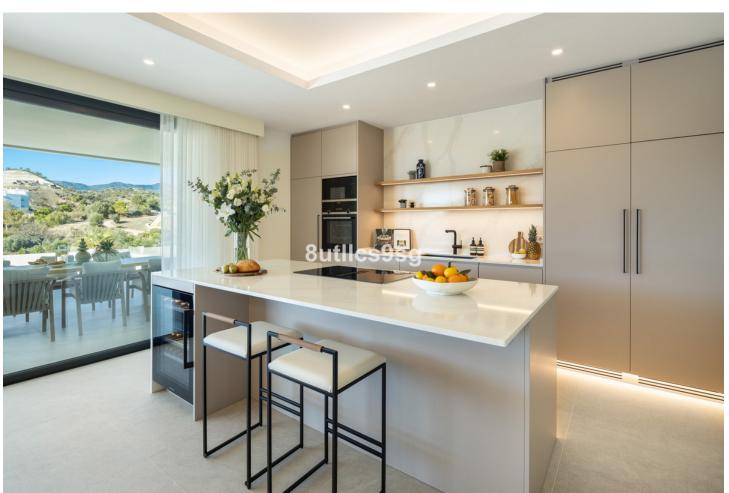

## Sales - House - Estepona 2.950.000€

Estepona House

5

3.5

496 m2

1111 m2

Located in the prestigious area of La Resina Golf, in the east of Estepona, this newly built villa offers a luxurious and modern lifestyle. With a contemporary design and high quality finishes, the property is situated frontline golf, providing breathtaking panoramic views. This privileged enclave not only guarantees tranquillity and privacy, but is also close to all the amenities necessary for day-to-day living. The villa has five spacious bedrooms and three complete bathrooms, as well as a guest toilet. Two of the bedrooms have en suite bathrooms, offering extra comfort and privacy. The kitchen is fully equipped and furnished, ready to satisfy the most demanding culinary needs. In addition, the property includes a laundry room and utility room, making household chores easy. The exterior of the villa is equally impressive, with a plot of 1,111 m² that is home to a private swimming pool and a private garden, ideal for enjoying the Mediterranean climate. The expansive 466 m² terrace offers the perfect space for outdoor entertaining, while the private garage ensures convenient and secure parking. The property is equipped with solar panels, reflecting a commitment to sustainability and energy efficiency. Situated in a gated community, the villa offers security and exclusivity. Just minutes away from the main attractions of the Costa del Sol, such as Puerto Banús, Marbella centre and Estepona centre, this location is ideal for those seeking a balance between tranquillity and accessibility.