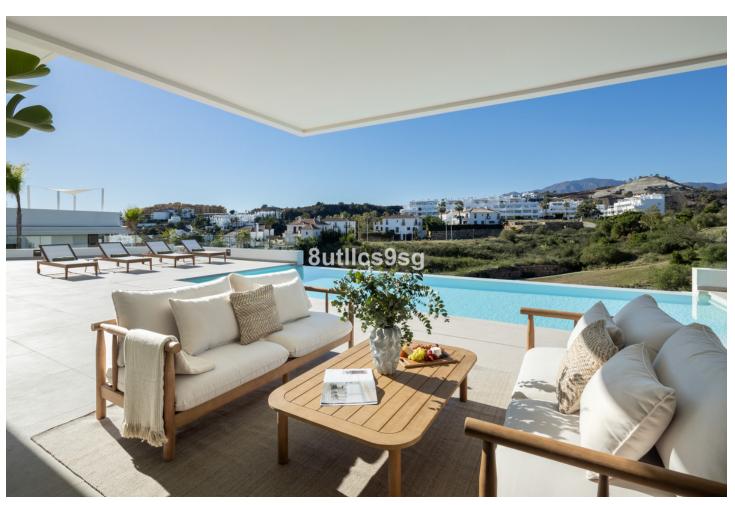

## Sales - House - Estepona 2.950.000€

Estepona House

5

3.5

496 m2

1111 m2

Located in the prestigious area of La Resina Golf, in the east of Estepona, this newly built villa offers a luxurious and modern lifestyle. With a contemporary design and high quality finishes, the property is situated frontline golf, providing breathtaking panoramic views. This privileged enclave not only guarantees tranquillity and privacy, but is also close to all the amenities necessary for day-to-day living. The villa has five spacious bedrooms and three complete bathrooms, as well as a guest toilet. Two of the bedrooms have en suite bathrooms, offering extra comfort and privacy. The kitchen is fully equipped and furnished, ready to satisfy the most demanding culinary needs. In addition, the property includes a laundry room and utility room, making household chores easy. The exterior of the villa is equally impressive, with a plot of 1,111 m² that is home to a private swimming pool and a private garden, ideal for enjoying the Mediterranean climate. The expansive 466 m² terrace offers the perfect space for outdoor entertaining, while the private garage ensures convenient and secure parking. The property is equipped with solar panels, reflecting a commitment to sustainability and energy efficiency. Situated in a gated community, the villa offers security and exclusivity. Just minutes away from the main attractions of the Costa del Sol, such as Puerto Banús, Marbella centre and Estepona centre, this location is ideal for those seeking a balance between tranquillity and accessibility.