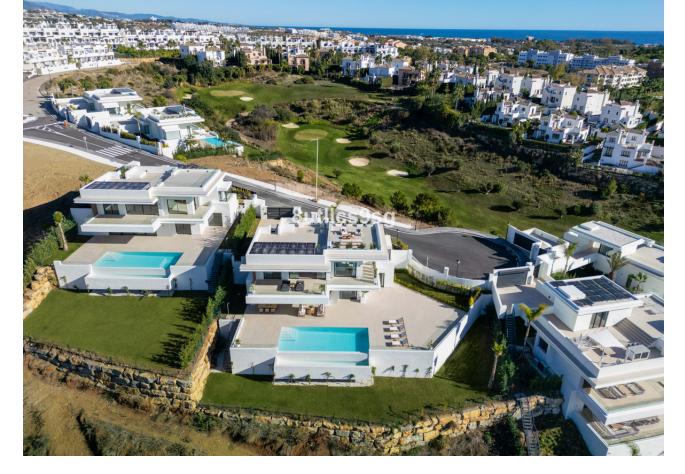

## Sales - House - Estepona 2.950.000€

Estepona House

5

3.5

496 m2

1111 m2

Located in the prestigious area of La Resina Golf, in the east of Estepona, this newly built villa offers a luxurious and modern lifestyle. With a contemporary design and high quality finishes, the property is situated frontline golf, providing breathtaking panoramic views. This privileged enclave not only guarantees tranquillity and privacy, but is also close to all the amenities necessary for day-to-day living. The villa has five spacious bedrooms and three complete bathrooms, as well as a guest toilet. Two of the bedrooms have en suite bathrooms, offering extra comfort and privacy. The kitchen is fully equipped and furnished, ready to satisfy the most demanding culinary needs. In addition, the property includes a laundry room and utility room, making household chores easy. The exterior of the villa is equally impressive, with a plot of 1,111 m² that is home to a private swimming pool and a private garden, ideal for enjoying the Mediterranean climate. The expansive 466 m² terrace offers the perfect space for outdoor entertaining, while the private garage ensures convenient and secure parking. The property is equipped with solar panels, reflecting a commitment to sustainability and energy efficiency. Situated in a gated community, the villa offers security and exclusivity. Just minutes away from the main attractions of the Costa del Sol, such as Puerto Banús, Marbella centre and Estepona centre, this location is ideal for those seeking a balance between tranquillity and accessibility.