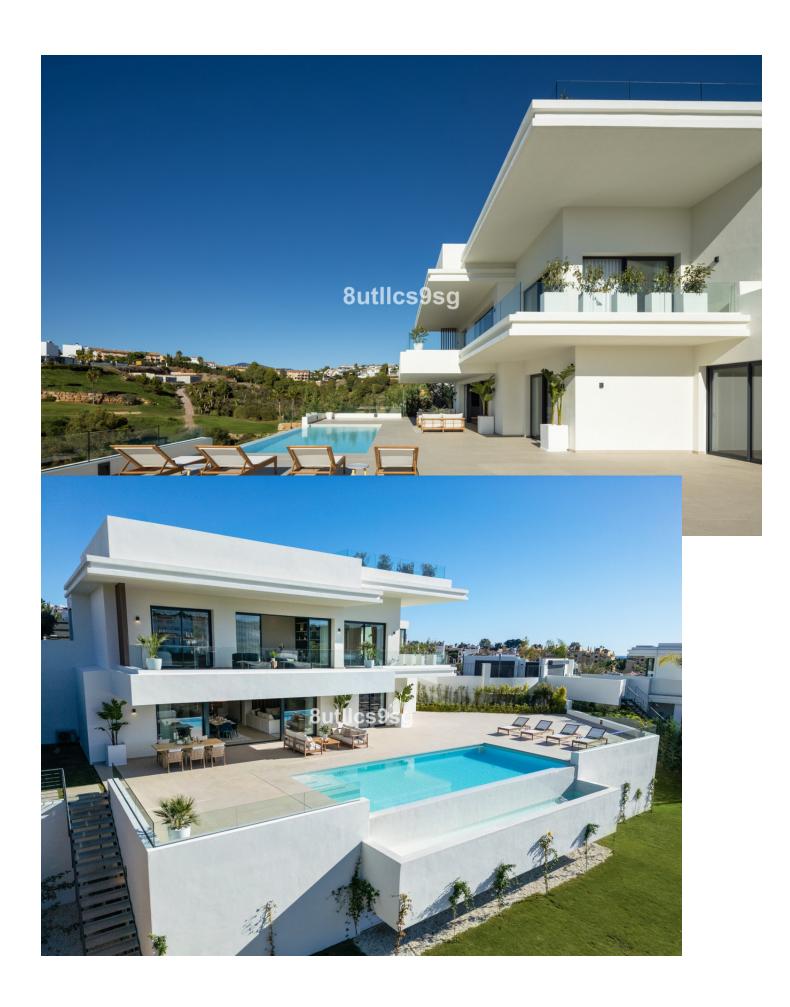

## Sales - House - Estepona 2.950.000€

Estepona House

5

3.5

496 m2

1111 m2

Located in the prestigious area of La Resina Golf, in the east of Estepona, this newly built villa offers a luxurious and modern lifestyle. With a contemporary design and high quality finishes, the property is situated frontline golf, providing breathtaking panoramic views. This privileged enclave not only guarantees tranquillity and privacy, but is also close to all the amenities necessary for day-to-day living. The villa has five spacious bedrooms and three complete bathrooms, as well as a guest toilet. Two of the bedrooms have en suite bathrooms, offering extra comfort and privacy. The kitchen is fully equipped and furnished, ready to satisfy the most demanding culinary needs. In addition, the property includes a laundry room and utility room, making household chores easy. The exterior of the villa is equally impressive, with a plot of 1,111 m² that is home to a private swimming pool and a private garden, ideal for enjoying the Mediterranean climate. The expansive 466 m² terrace offers the perfect space for outdoor entertaining, while the private garage ensures convenient and secure parking. The property is equipped with solar panels, reflecting a commitment to sustainability and energy efficiency. Situated in a gated community, the villa offers security and exclusivity. Just minutes away from the main attractions of the Costa del Sol, such as Puerto Banús, Marbella centre and Estepona centre, this location is ideal for those seeking a balance between tranquillity and accessibility.