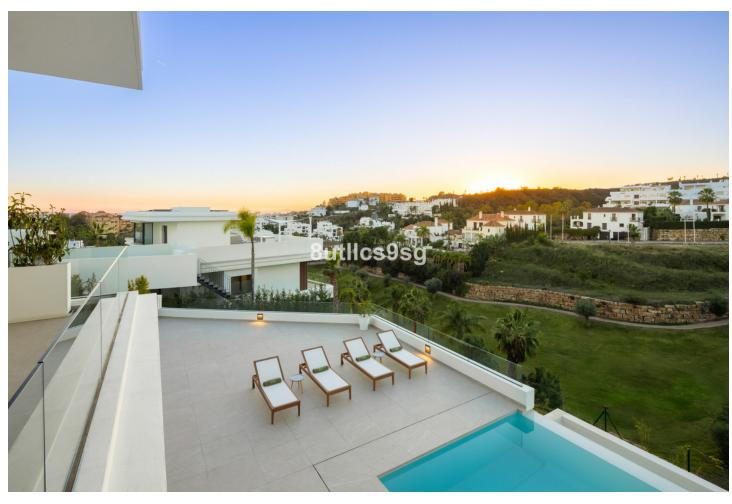

## Sales - House - Estepona 2.950.000€

Estepona House

5

3.5

496 m2

1111 m2

Located in the prestigious area of La Resina Golf, in the east of Estepona, this newly built villa offers a luxurious and modern lifestyle. With a contemporary design and high quality finishes, the property is situated frontline golf, providing breathtaking panoramic views. This privileged enclave not only guarantees tranquillity and privacy, but is also close to all the amenities necessary for day-to-day living. The villa has five spacious bedrooms and three complete bathrooms, as well as a guest toilet. Two of the bedrooms have en suite bathrooms, offering extra comfort and privacy. The kitchen is fully equipped and furnished, ready to satisfy the most demanding culinary needs. In addition, the property includes a laundry room and utility room, making household chores easy. The exterior of the villa is equally impressive, with a plot of 1,111 m² that is home to a private swimming pool and a private garden, ideal for enjoying the Mediterranean climate. The expansive 466 m² terrace offers the perfect space for outdoor entertaining, while the private garage ensures convenient and secure parking. The property is equipped with solar panels, reflecting a commitment to sustainability and energy efficiency. Situated in a gated community, the villa offers security and exclusivity. Just minutes away from the main attractions of the Costa del Sol, such as Puerto Banús, Marbella centre and Estepona centre, this location is ideal for those seeking a balance between tranquillity and accessibility.