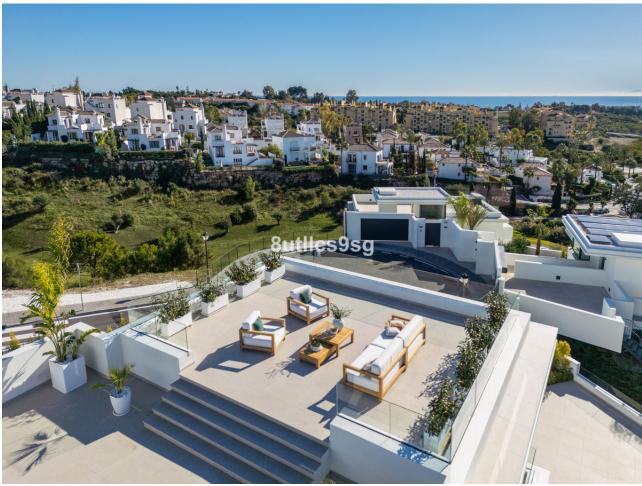

## Sales - House - Estepona 2.950.000€

Estepona House

5

3.5

496 m2

1111 m2

Located in the prestigious area of La Resina Golf, in the east of Estepona, this newly built villa offers a luxurious and modern lifestyle. With a contemporary design and high quality finishes, the property is situated frontline golf, providing breathtaking panoramic views. This privileged enclave not only guarantees tranquillity and privacy, but is also close to all the amenities necessary for day-to-day living. The villa has five spacious bedrooms and three complete bathrooms, as well as a guest toilet. Two of the bedrooms have en suite bathrooms, offering extra comfort and privacy. The kitchen is fully equipped and furnished, ready to satisfy the most demanding culinary needs. In addition, the property includes a laundry room and utility room, making household chores easy. The exterior of the villa is equally impressive, with a plot of 1,111 m² that is home to a private swimming pool and a private garden, ideal for enjoying the Mediterranean climate. The expansive 466 m² terrace offers the perfect space for outdoor entertaining, while the private garage ensures convenient and secure parking. The property is equipped with solar panels, reflecting a commitment to sustainability and energy efficiency. Situated in a gated community, the villa offers security and exclusivity. Just minutes away from the main attractions of the Costa del Sol, such as Puerto Banús, Marbella centre and Estepona centre, this location is ideal for those seeking a balance between tranquillity and accessibility.