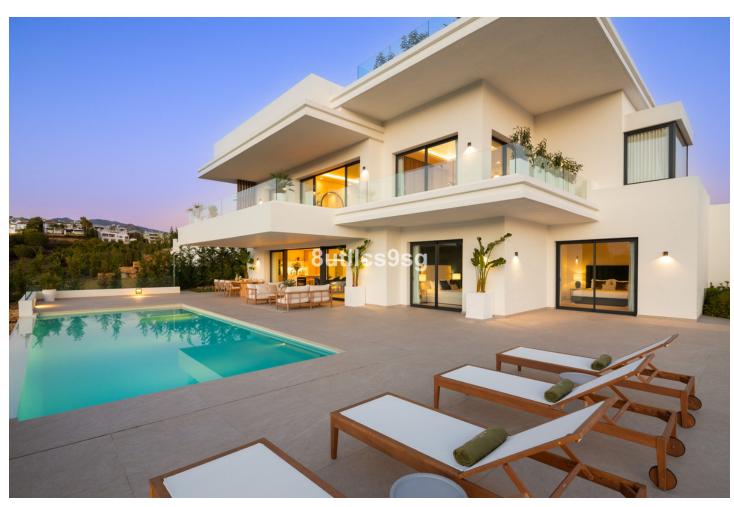

## Sales - House - Estepona 2.950.000€

Estepona House

5

3.5

496 m2

1111 m2

Located in the prestigious area of La Resina Golf, in the east of Estepona, this newly built villa offers a luxurious and modern lifestyle. With a contemporary design and high quality finishes, the property is situated frontline golf, providing breathtaking panoramic views. This privileged enclave not only guarantees tranquillity and privacy, but is also close to all the amenities necessary for day-to-day living. The villa has five spacious bedrooms and three complete bathrooms, as well as a guest toilet. Two of the bedrooms have en suite bathrooms, offering extra comfort and privacy. The kitchen is fully equipped and furnished, ready to satisfy the most demanding culinary needs. In addition, the property includes a laundry room and utility room, making household chores easy. The exterior of the villa is equally impressive, with a plot of 1,111 m² that is home to a private swimming pool and a private garden, ideal for enjoying the Mediterranean climate. The expansive 466 m² terrace offers the perfect space for outdoor entertaining, while the private garage ensures convenient and secure parking. The property is equipped with solar panels, reflecting a commitment to sustainability and energy efficiency. Situated in a gated community, the villa offers security and exclusivity. Just minutes away from the main attractions of the Costa del Sol, such as Puerto Banús, Marbella centre and Estepona centre, this location is ideal for those seeking a balance between tranquillity and accessibility.