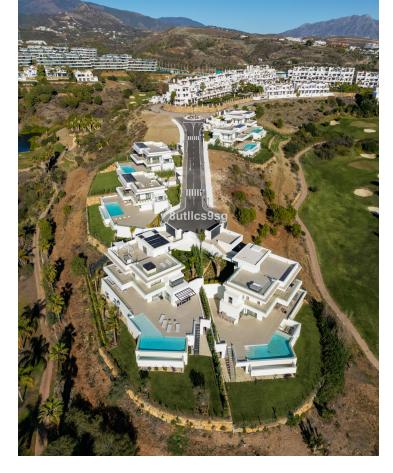

## Sales - House - Estepona 2.950.000€

Estepona House

5

3.5

496 m2

1111 m2

Located in the prestigious area of La Resina Golf, in the east of Estepona, this newly built villa offers a luxurious and modern lifestyle. With a contemporary design and high quality finishes, the property is situated frontline golf, providing breathtaking panoramic views. This privileged enclave not only guarantees tranquillity and privacy, but is also close to all the amenities necessary for day-to-day living. The villa has five spacious bedrooms and three complete bathrooms, as well as a guest toilet. Two of the bedrooms have en suite bathrooms, offering extra comfort and privacy. The kitchen is fully equipped and furnished, ready to satisfy the most demanding culinary needs. In addition, the property includes a laundry room and utility room, making household chores easy. The exterior of the villa is equally impressive, with a plot of 1,111 m² that is home to a private swimming pool and a private garden, ideal for enjoying the Mediterranean climate. The expansive 466 m² terrace offers the perfect space for outdoor entertaining, while the private garage ensures convenient and secure parking. The property is equipped with solar panels, reflecting a commitment to sustainability and energy efficiency. Situated in a gated community, the villa offers security and exclusivity. Just minutes away from the main attractions of the Costa del Sol, such as Puerto Banús, Marbella centre and Estepona centre, this location is ideal for those seeking a balance between tranquillity and accessibility.