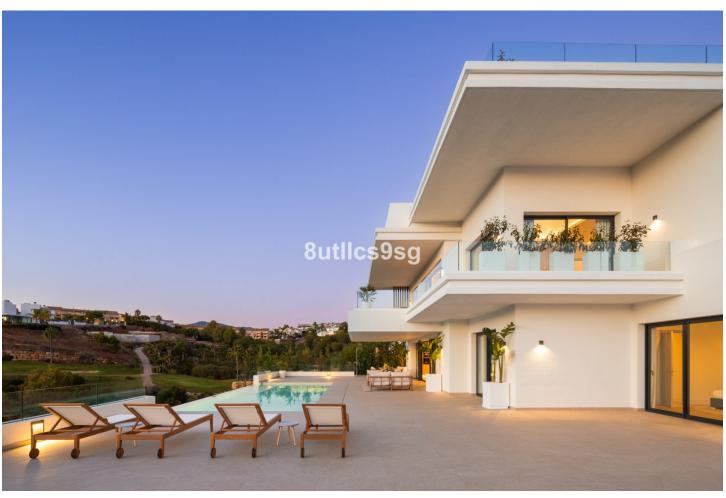

## Sales - House - Estepona 2.950.000€

Estepona House

5

3.5

496 m2

1111 m2

Located in the prestigious area of La Resina Golf, in the east of Estepona, this newly built villa offers a luxurious and modern lifestyle. With a contemporary design and high quality finishes, the property is situated frontline golf, providing breathtaking panoramic views. This privileged enclave not only guarantees tranquillity and privacy, but is also close to all the amenities necessary for day-to-day living. The villa has five spacious bedrooms and three complete bathrooms, as well as a guest toilet. Two of the bedrooms have en suite bathrooms, offering extra comfort and privacy. The kitchen is fully equipped and furnished, ready to satisfy the most demanding culinary needs. In addition, the property includes a laundry room and utility room, making household chores easy. The exterior of the villa is equally impressive, with a plot of 1,111 m² that is home to a private swimming pool and a private garden, ideal for enjoying the Mediterranean climate. The expansive 466 m² terrace offers the perfect space for outdoor entertaining, while the private garage ensures convenient and secure parking. The property is equipped with solar panels, reflecting a commitment to sustainability and energy efficiency. Situated in a gated community, the villa offers security and exclusivity. Just minutes away from the main attractions of the Costa del Sol, such as Puerto Banús, Marbella centre and Estepona centre, this location is ideal for those seeking a balance between tranquillity and accessibility.