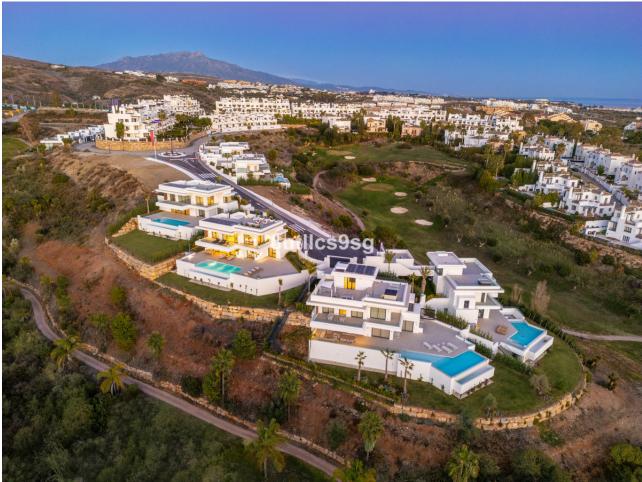

## Sales - House - Estepona 2.950.000€

Estepona House

5

3.5

496 m2

1111 m2

Located in the prestigious area of La Resina Golf, in the east of Estepona, this newly built villa offers a luxurious and modern lifestyle. With a contemporary design and high quality finishes, the property is situated frontline golf, providing breathtaking panoramic views. This privileged enclave not only guarantees tranquillity and privacy, but is also close to all the amenities necessary for day-to-day living. The villa has five spacious bedrooms and three complete bathrooms, as well as a guest toilet. Two of the bedrooms have en suite bathrooms, offering extra comfort and privacy. The kitchen is fully equipped and furnished, ready to satisfy the most demanding culinary needs. In addition, the property includes a laundry room and utility room, making household chores easy. The exterior of the villa is equally impressive, with a plot of 1,111 m² that is home to a private swimming pool and a private garden, ideal for enjoying the Mediterranean climate. The expansive 466 m² terrace offers the perfect space for outdoor entertaining, while the private garage ensures convenient and secure parking. The property is equipped with solar panels, reflecting a commitment to sustainability and energy efficiency. Situated in a gated community, the villa offers security and exclusivity. Just minutes away from the main attractions of the Costa del Sol, such as Puerto Banús, Marbella centre and Estepona centre, this location is ideal for those seeking a balance between tranquillity and accessibility.