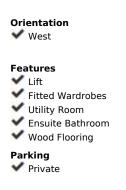

## Sales - House - Estepona 2.950.000€

Estepona House

5

3.5

496 m2

1111 m2

Located in the prestigious area of La Resina Golf, in the east of Estepona, this newly built villa offers a luxurious and modern lifestyle. With a contemporary design and high quality finishes, the property is situated frontline golf, providing breathtaking panoramic views. This privileged enclave not only guarantees tranquillity and privacy, but is also close to all the amenities necessary for day-to-day living. The villa has five spacious bedrooms and three complete bathrooms, as well as a guest toilet. Two of the bedrooms have en suite bathrooms, offering extra comfort and privacy. The kitchen is fully equipped and furnished, ready to satisfy the most demanding culinary needs. In addition, the property includes a laundry room and utility room, making household chores easy. The exterior of the villa is equally impressive, with a plot of 1,111 m² that is home to a private swimming pool and a private garden, ideal for enjoying the Mediterranean climate. The expansive 466 m² terrace offers the perfect space for outdoor entertaining, while the private garage ensures convenient and secure parking. The property is equipped with solar panels, reflecting a commitment to sustainability and energy efficiency. Situated in a gated community, the villa offers security and exclusivity. Just minutes away from the main attractions of the Costa del Sol, such as Puerto Banús, Marbella centre and Estepona centre, this location is ideal for those seeking a balance between tranquillity and accessibility.