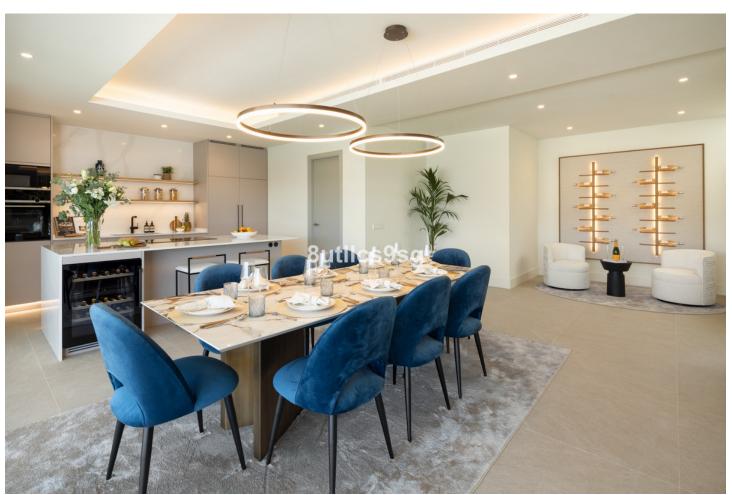

## Sales - House - Estepona 2.950.000€

Estepona House

5

3.5

496 m2

1111 m2

Located in the prestigious area of La Resina Golf, in the east of Estepona, this newly built villa offers a luxurious and modern lifestyle. With a contemporary design and high quality finishes, the property is situated frontline golf, providing breathtaking panoramic views. This privileged enclave not only guarantees tranquillity and privacy, but is also close to all the amenities necessary for day-to-day living. The villa has five spacious bedrooms and three complete bathrooms, as well as a guest toilet. Two of the bedrooms have en suite bathrooms, offering extra comfort and privacy. The kitchen is fully equipped and furnished, ready to satisfy the most demanding culinary needs. In addition, the property includes a laundry room and utility room, making household chores easy. The exterior of the villa is equally impressive, with a plot of 1,111 m² that is home to a private swimming pool and a private garden, ideal for enjoying the Mediterranean climate. The expansive 466 m² terrace offers the perfect space for outdoor entertaining, while the private garage ensures convenient and secure parking. The property is equipped with solar panels, reflecting a commitment to sustainability and energy efficiency. Situated in a gated community, the villa offers security and exclusivity. Just minutes away from the main attractions of the Costa del Sol, such as Puerto Banús, Marbella centre and Estepona centre, this location is ideal for those seeking a balance between tranquillity and accessibility.