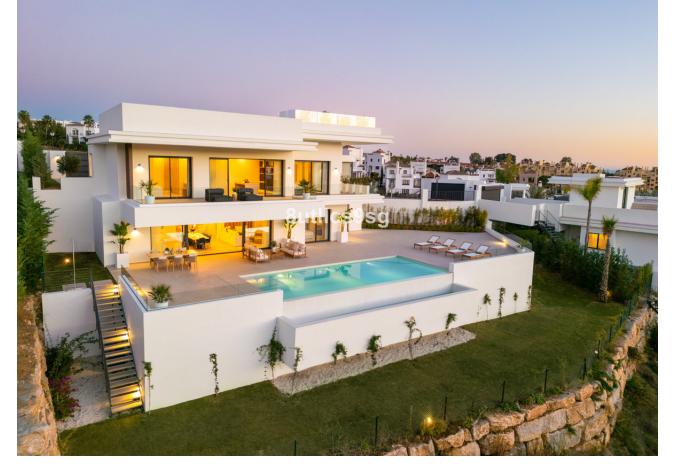

## Sales - House - Estepona 2.950.000€

Estepona House

5

3.5

496 m2

1111 m2

Located in the prestigious area of La Resina Golf, in the east of Estepona, this newly built villa offers a luxurious and modern lifestyle. With a contemporary design and high quality finishes, the property is situated frontline golf, providing breathtaking panoramic views. This privileged enclave not only guarantees tranquillity and privacy, but is also close to all the amenities necessary for day-to-day living. The villa has five spacious bedrooms and three complete bathrooms, as well as a guest toilet. Two of the bedrooms have en suite bathrooms, offering extra comfort and privacy. The kitchen is fully equipped and furnished, ready to satisfy the most demanding culinary needs. In addition, the property includes a laundry room and utility room, making household chores easy. The exterior of the villa is equally impressive, with a plot of 1,111 m² that is home to a private swimming pool and a private garden, ideal for enjoying the Mediterranean climate. The expansive 466 m² terrace offers the perfect space for outdoor entertaining, while the private garage ensures convenient and secure parking. The property is equipped with solar panels, reflecting a commitment to sustainability and energy efficiency. Situated in a gated community, the villa offers security and exclusivity. Just minutes away from the main attractions of the Costa del Sol, such as Puerto Banús, Marbella centre and Estepona centre, this location is ideal for those seeking a balance between tranquillity and accessibility.