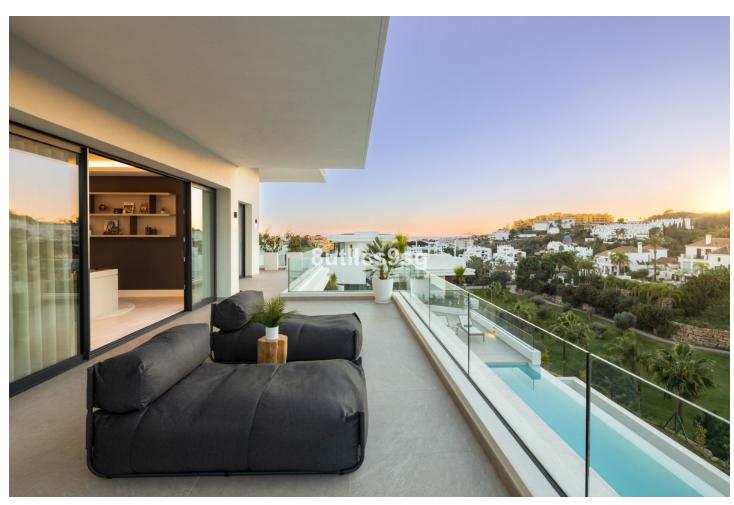

## Sales - House - Estepona 2.950.000€

Estepona House

5

3.5

496 m2

1111 m2

Located in the prestigious area of La Resina Golf, in the east of Estepona, this newly built villa offers a luxurious and modern lifestyle. With a contemporary design and high quality finishes, the property is situated frontline golf, providing breathtaking panoramic views. This privileged enclave not only guarantees tranquillity and privacy, but is also close to all the amenities necessary for day-to-day living. The villa has five spacious bedrooms and three complete bathrooms, as well as a guest toilet. Two of the bedrooms have en suite bathrooms, offering extra comfort and privacy. The kitchen is fully equipped and furnished, ready to satisfy the most demanding culinary needs. In addition, the property includes a laundry room and utility room, making household chores easy. The exterior of the villa is equally impressive, with a plot of 1,111 m² that is home to a private swimming pool and a private garden, ideal for enjoying the Mediterranean climate. The expansive 466 m² terrace offers the perfect space for outdoor entertaining, while the private garage ensures convenient and secure parking. The property is equipped with solar panels, reflecting a commitment to sustainability and energy efficiency. Situated in a gated community, the villa offers security and exclusivity. Just minutes away from the main attractions of the Costa del Sol, such as Puerto Banús, Marbella centre and Estepona centre, this location is ideal for those seeking a balance between tranquillity and accessibility.