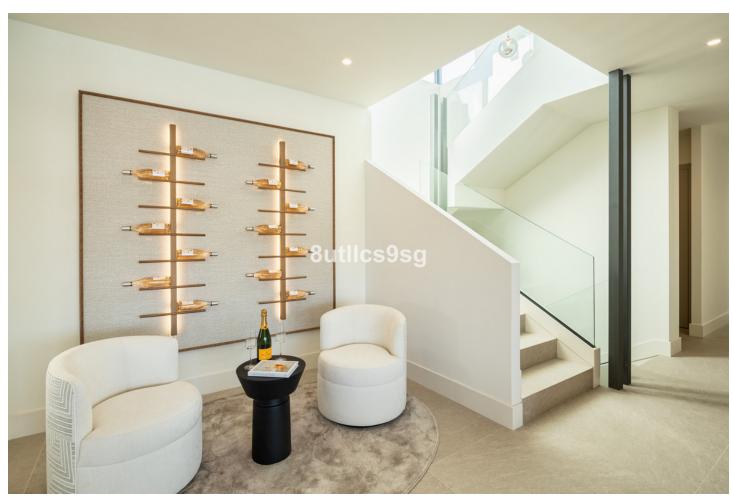

## Sales - House - Estepona 2.950.000€

Estepona House

5

3.5

496 m2

1111 m2

Located in the prestigious area of La Resina Golf, in the east of Estepona, this newly built villa offers a luxurious and modern lifestyle. With a contemporary design and high quality finishes, the property is situated frontline golf, providing breathtaking panoramic views. This privileged enclave not only guarantees tranquillity and privacy, but is also close to all the amenities necessary for day-to-day living. The villa has five spacious bedrooms and three complete bathrooms, as well as a guest toilet. Two of the bedrooms have en suite bathrooms, offering extra comfort and privacy. The kitchen is fully equipped and furnished, ready to satisfy the most demanding culinary needs. In addition, the property includes a laundry room and utility room, making household chores easy. The exterior of the villa is equally impressive, with a plot of 1,111 m² that is home to a private swimming pool and a private garden, ideal for enjoying the Mediterranean climate. The expansive 466 m² terrace offers the perfect space for outdoor entertaining, while the private garage ensures convenient and secure parking. The property is equipped with solar panels, reflecting a commitment to sustainability and energy efficiency. Situated in a gated community, the villa offers security and exclusivity. Just minutes away from the main attractions of the Costa del Sol, such as Puerto Banús, Marbella centre and Estepona centre, this location is ideal for those seeking a balance between tranquillity and accessibility.