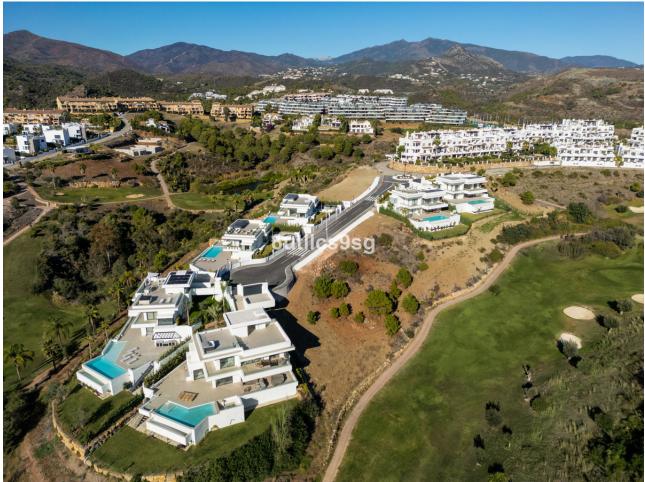

## Sales - House - Estepona 2.950.000€

Estepona House

5

3.5

496 m2

1111 m2

Located in the prestigious area of La Resina Golf, in the east of Estepona, this newly built villa offers a luxurious and modern lifestyle. With a contemporary design and high quality finishes, the property is situated frontline golf, providing breathtaking panoramic views. This privileged enclave not only guarantees tranquillity and privacy, but is also close to all the amenities necessary for day-to-day living. The villa has five spacious bedrooms and three complete bathrooms, as well as a guest toilet. Two of the bedrooms have en suite bathrooms, offering extra comfort and privacy. The kitchen is fully equipped and furnished, ready to satisfy the most demanding culinary needs. In addition, the property includes a laundry room and utility room, making household chores easy. The exterior of the villa is equally impressive, with a plot of 1,111 m² that is home to a private swimming pool and a private garden, ideal for enjoying the Mediterranean climate. The expansive 466 m² terrace offers the perfect space for outdoor entertaining, while the private garage ensures convenient and secure parking. The property is equipped with solar panels, reflecting a commitment to sustainability and energy efficiency. Situated in a gated community, the villa offers security and exclusivity. Just minutes away from the main attractions of the Costa del Sol, such as Puerto Banús, Marbella centre and Estepona centre, this location is ideal for those seeking a balance between tranquillity and accessibility.