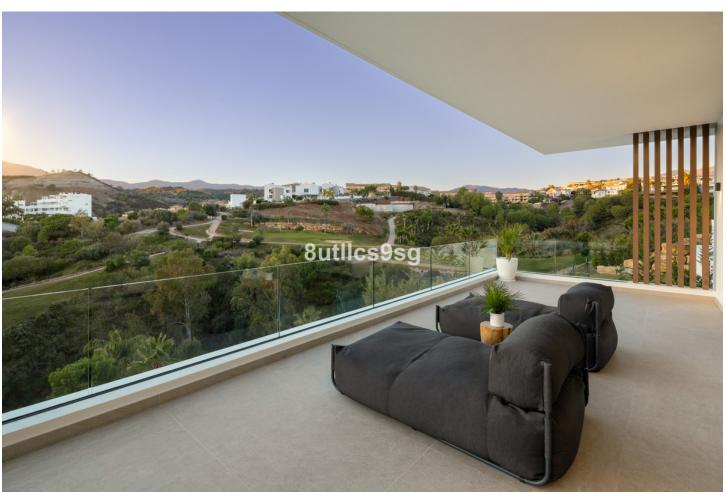

## Sales - House - Estepona 2.950.000€

Estepona House

5

3.5

496 m2

1111 m2

Located in the prestigious area of La Resina Golf, in the east of Estepona, this newly built villa offers a luxurious and modern lifestyle. With a contemporary design and high quality finishes, the property is situated frontline golf, providing breathtaking panoramic views. This privileged enclave not only guarantees tranquillity and privacy, but is also close to all the amenities necessary for day-to-day living. The villa has five spacious bedrooms and three complete bathrooms, as well as a guest toilet. Two of the bedrooms have en suite bathrooms, offering extra comfort and privacy. The kitchen is fully equipped and furnished, ready to satisfy the most demanding culinary needs. In addition, the property includes a laundry room and utility room, making household chores easy. The exterior of the villa is equally impressive, with a plot of 1,111 m² that is home to a private swimming pool and a private garden, ideal for enjoying the Mediterranean climate. The expansive 466 m² terrace offers the perfect space for outdoor entertaining, while the private garage ensures convenient and secure parking. The property is equipped with solar panels, reflecting a commitment to sustainability and energy efficiency. Situated in a gated community, the villa offers security and exclusivity. Just minutes away from the main attractions of the Costa del Sol, such as Puerto Banús, Marbella centre and Estepona centre, this location is ideal for those seeking a balance between tranquillity and accessibility.