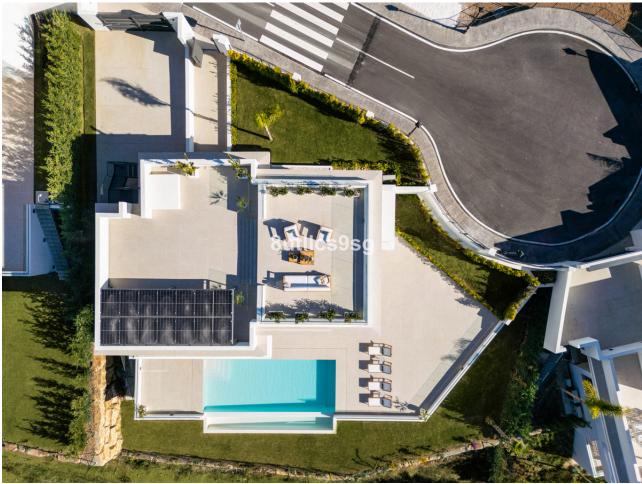

## Sales - House - Estepona 2.950.000€

Estepona House

5

3.5

496 m2

1111 m2

Located in the prestigious area of La Resina Golf, in the east of Estepona, this newly built villa offers a luxurious and modern lifestyle. With a contemporary design and high quality finishes, the property is situated frontline golf, providing breathtaking panoramic views. This privileged enclave not only guarantees tranquillity and privacy, but is also close to all the amenities necessary for day-to-day living. The villa has five spacious bedrooms and three complete bathrooms, as well as a guest toilet. Two of the bedrooms have en suite bathrooms, offering extra comfort and privacy. The kitchen is fully equipped and furnished, ready to satisfy the most demanding culinary needs. In addition, the property includes a laundry room and utility room, making household chores easy. The exterior of the villa is equally impressive, with a plot of 1,111 m² that is home to a private swimming pool and a private garden, ideal for enjoying the Mediterranean climate. The expansive 466 m² terrace offers the perfect space for outdoor entertaining, while the private garage ensures convenient and secure parking. The property is equipped with solar panels, reflecting a commitment to sustainability and energy efficiency. Situated in a gated community, the villa offers security and exclusivity. Just minutes away from the main attractions of the Costa del Sol, such as Puerto Banús, Marbella centre and Estepona centre, this location is ideal for those seeking a balance between tranquillity and accessibility.