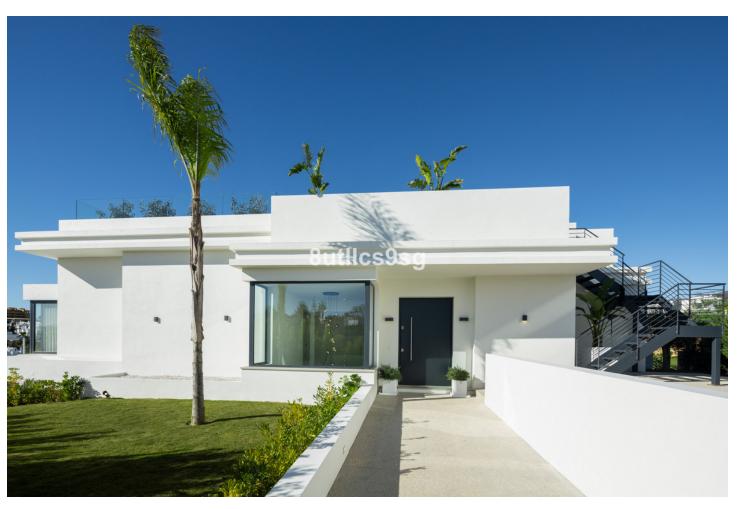

## Sales - House - Estepona 2.950.000€

Estepona House

5

3.5

496 m2

1111 m2

Located in the prestigious area of La Resina Golf, in the east of Estepona, this newly built villa offers a luxurious and modern lifestyle. With a contemporary design and high quality finishes, the property is situated frontline golf, providing breathtaking panoramic views. This privileged enclave not only guarantees tranquillity and privacy, but is also close to all the amenities necessary for day-to-day living. The villa has five spacious bedrooms and three complete bathrooms, as well as a guest toilet. Two of the bedrooms have en suite bathrooms, offering extra comfort and privacy. The kitchen is fully equipped and furnished, ready to satisfy the most demanding culinary needs. In addition, the property includes a laundry room and utility room, making household chores easy. The exterior of the villa is equally impressive, with a plot of 1,111 m² that is home to a private swimming pool and a private garden, ideal for enjoying the Mediterranean climate. The expansive 466 m² terrace offers the perfect space for outdoor entertaining, while the private garage ensures convenient and secure parking. The property is equipped with solar panels, reflecting a commitment to sustainability and energy efficiency. Situated in a gated community, the villa offers security and exclusivity. Just minutes away from the main attractions of the Costa del Sol, such as Puerto Banús, Marbella centre and Estepona centre, this location is ideal for those seeking a balance between tranquillity and accessibility.