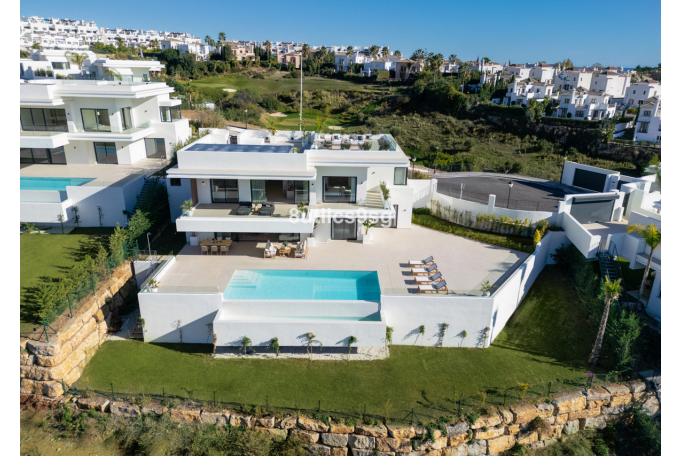

## Sales - House - Estepona 2.950.000€

Estepona House

5

3.5

496 m2

1111 m2

Located in the prestigious area of La Resina Golf, in the east of Estepona, this newly built villa offers a luxurious and modern lifestyle. With a contemporary design and high quality finishes, the property is situated frontline golf, providing breathtaking panoramic views. This privileged enclave not only guarantees tranquillity and privacy, but is also close to all the amenities necessary for day-to-day living. The villa has five spacious bedrooms and three complete bathrooms, as well as a guest toilet. Two of the bedrooms have en suite bathrooms, offering extra comfort and privacy. The kitchen is fully equipped and furnished, ready to satisfy the most demanding culinary needs. In addition, the property includes a laundry room and utility room, making household chores easy. The exterior of the villa is equally impressive, with a plot of 1,111 m² that is home to a private swimming pool and a private garden, ideal for enjoying the Mediterranean climate. The expansive 466 m² terrace offers the perfect space for outdoor entertaining, while the private garage ensures convenient and secure parking. The property is equipped with solar panels, reflecting a commitment to sustainability and energy efficiency. Situated in a gated community, the villa offers security and exclusivity. Just minutes away from the main attractions of the Costa del Sol, such as Puerto Banús, Marbella centre and Estepona centre, this location is ideal for those seeking a balance between tranquillity and accessibility.