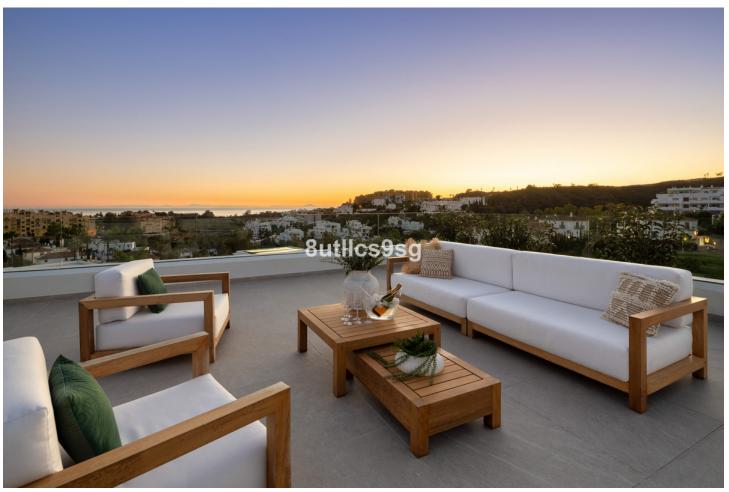

## Sales - House - Estepona 2.950.000€

Estepona House

5

3.5

496 m2

1111 m2

Located in the prestigious area of La Resina Golf, in the east of Estepona, this newly built villa offers a luxurious and modern lifestyle. With a contemporary design and high quality finishes, the property is situated frontline golf, providing breathtaking panoramic views. This privileged enclave not only guarantees tranquillity and privacy, but is also close to all the amenities necessary for day-to-day living. The villa has five spacious bedrooms and three complete bathrooms, as well as a guest toilet. Two of the bedrooms have en suite bathrooms, offering extra comfort and privacy. The kitchen is fully equipped and furnished, ready to satisfy the most demanding culinary needs. In addition, the property includes a laundry room and utility room, making household chores easy. The exterior of the villa is equally impressive, with a plot of 1,111 m² that is home to a private swimming pool and a private garden, ideal for enjoying the Mediterranean climate. The expansive 466 m² terrace offers the perfect space for outdoor entertaining, while the private garage ensures convenient and secure parking. The property is equipped with solar panels, reflecting a commitment to sustainability and energy efficiency. Situated in a gated community, the villa offers security and exclusivity. Just minutes away from the main attractions of the Costa del Sol, such as Puerto Banús, Marbella centre and Estepona centre, this location is ideal for those seeking a balance between tranquillity and accessibility.