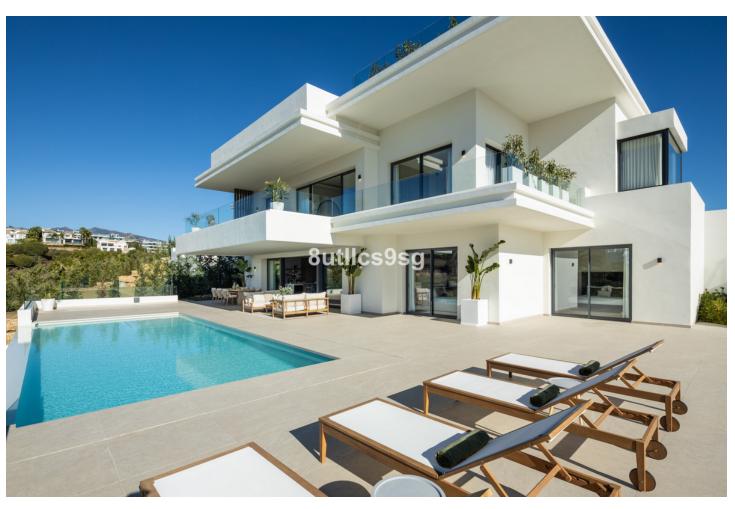

## Sales - House - Estepona 2.950.000€

Estepona House

5

3.5

496 m2

1111 m2

Located in the prestigious area of La Resina Golf, in the east of Estepona, this newly built villa offers a luxurious and modern lifestyle. With a contemporary design and high quality finishes, the property is situated frontline golf, providing breathtaking panoramic views. This privileged enclave not only guarantees tranquillity and privacy, but is also close to all the amenities necessary for day-to-day living. The villa has five spacious bedrooms and three complete bathrooms, as well as a guest toilet. Two of the bedrooms have en suite bathrooms, offering extra comfort and privacy. The kitchen is fully equipped and furnished, ready to satisfy the most demanding culinary needs. In addition, the property includes a laundry room and utility room, making household chores easy. The exterior of the villa is equally impressive, with a plot of 1,111 m² that is home to a private swimming pool and a private garden, ideal for enjoying the Mediterranean climate. The expansive 466 m² terrace offers the perfect space for outdoor entertaining, while the private garage ensures convenient and secure parking. The property is equipped with solar panels, reflecting a commitment to sustainability and energy efficiency. Situated in a gated community, the villa offers security and exclusivity. Just minutes away from the main attractions of the Costa del Sol, such as Puerto Banús, Marbella centre and Estepona centre, this location is ideal for those seeking a balance between tranquillity and accessibility.