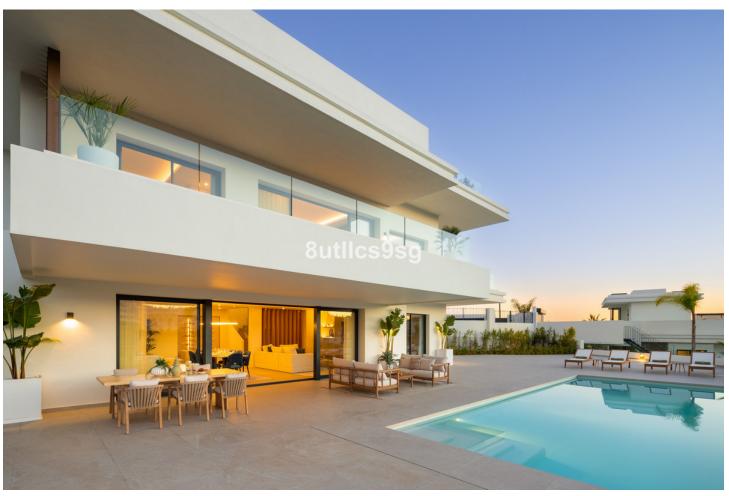

## Sales - House - Estepona 2.950.000€

Estepona House

5

3.5

496 m2

1111 m2

Located in the prestigious area of La Resina Golf, in the east of Estepona, this newly built villa offers a luxurious and modern lifestyle. With a contemporary design and high quality finishes, the property is situated frontline golf, providing breathtaking panoramic views. This privileged enclave not only guarantees tranquillity and privacy, but is also close to all the amenities necessary for day-to-day living. The villa has five spacious bedrooms and three complete bathrooms, as well as a guest toilet. Two of the bedrooms have en suite bathrooms, offering extra comfort and privacy. The kitchen is fully equipped and furnished, ready to satisfy the most demanding culinary needs. In addition, the property includes a laundry room and utility room, making household chores easy. The exterior of the villa is equally impressive, with a plot of 1,111 m² that is home to a private swimming pool and a private garden, ideal for enjoying the Mediterranean climate. The expansive 466 m² terrace offers the perfect space for outdoor entertaining, while the private garage ensures convenient and secure parking. The property is equipped with solar panels, reflecting a commitment to sustainability and energy efficiency. Situated in a gated community, the villa offers security and exclusivity. Just minutes away from the main attractions of the Costa del Sol, such as Puerto Banús, Marbella centre and Estepona centre, this location is ideal for those seeking a balance between tranquillity and accessibility.