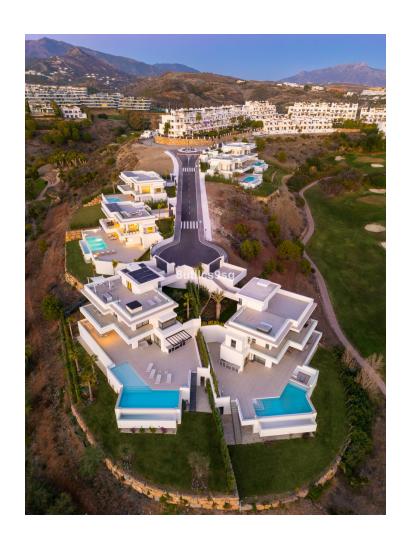

## Sales - House - Estepona 2.950.000€

Estepona House

5

3.5

496 m2

1111 m2

Located in the prestigious area of La Resina Golf, in the east of Estepona, this newly built villa offers a luxurious and modern lifestyle. With a contemporary design and high quality finishes, the property is situated frontline golf, providing breathtaking panoramic views. This privileged enclave not only guarantees tranquillity and privacy, but is also close to all the amenities necessary for day-to-day living. The villa has five spacious bedrooms and three complete bathrooms, as well as a guest toilet. Two of the bedrooms have en suite bathrooms, offering extra comfort and privacy. The kitchen is fully equipped and furnished, ready to satisfy the most demanding culinary needs. In addition, the property includes a laundry room and utility room, making household chores easy. The exterior of the villa is equally impressive, with a plot of 1,111 m² that is home to a private swimming pool and a private garden, ideal for enjoying the Mediterranean climate. The expansive 466 m² terrace offers the perfect space for outdoor entertaining, while the private garage ensures convenient and secure parking. The property is equipped with solar panels, reflecting a commitment to sustainability and energy efficiency. Situated in a gated community, the villa offers security and exclusivity. Just minutes away from the main attractions of the Costa del Sol, such as Puerto Banús, Marbella centre and Estepona centre, this location is ideal for those seeking a balance between tranquillity and accessibility.