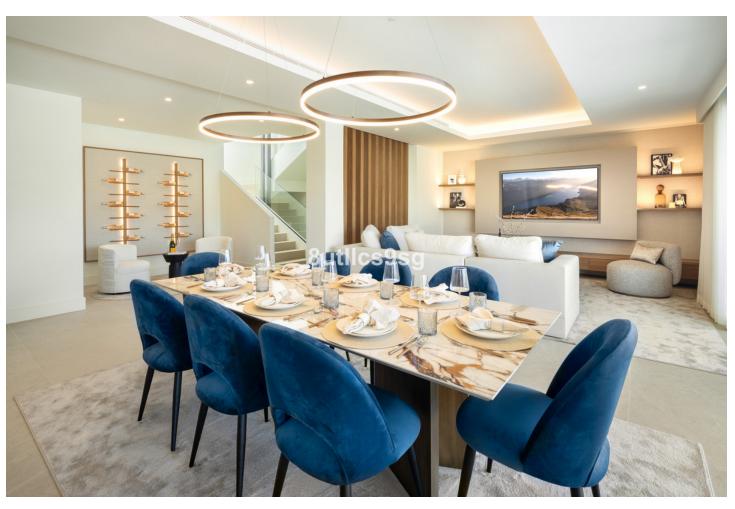

## Sales - House - Estepona 2.950.000€

Estepona House

5

3.5

496 m2

1111 m2

Located in the prestigious area of La Resina Golf, in the east of Estepona, this newly built villa offers a luxurious and modern lifestyle. With a contemporary design and high quality finishes, the property is situated frontline golf, providing breathtaking panoramic views. This privileged enclave not only guarantees tranquillity and privacy, but is also close to all the amenities necessary for day-to-day living. The villa has five spacious bedrooms and three complete bathrooms, as well as a guest toilet. Two of the bedrooms have en suite bathrooms, offering extra comfort and privacy. The kitchen is fully equipped and furnished, ready to satisfy the most demanding culinary needs. In addition, the property includes a laundry room and utility room, making household chores easy. The exterior of the villa is equally impressive, with a plot of 1,111 m² that is home to a private swimming pool and a private garden, ideal for enjoying the Mediterranean climate. The expansive 466 m² terrace offers the perfect space for outdoor entertaining, while the private garage ensures convenient and secure parking. The property is equipped with solar panels, reflecting a commitment to sustainability and energy efficiency. Situated in a gated community, the villa offers security and exclusivity. Just minutes away from the main attractions of the Costa del Sol, such as Puerto Banús, Marbella centre and Estepona centre, this location is ideal for those seeking a balance between tranquillity and accessibility.