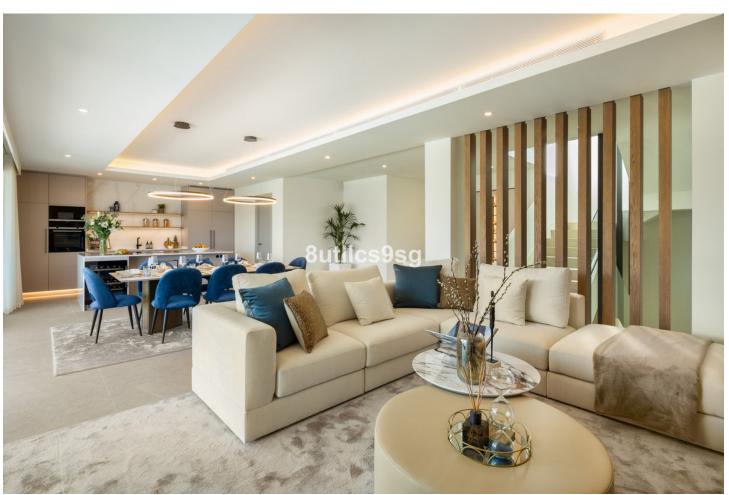

## Sales - House - Estepona 2.950.000€

Estepona House

5

3.5

496 m2

1111 m2

Located in the prestigious area of La Resina Golf, in the east of Estepona, this newly built villa offers a luxurious and modern lifestyle. With a contemporary design and high quality finishes, the property is situated frontline golf, providing breathtaking panoramic views. This privileged enclave not only guarantees tranquillity and privacy, but is also close to all the amenities necessary for day-to-day living. The villa has five spacious bedrooms and three complete bathrooms, as well as a guest toilet. Two of the bedrooms have en suite bathrooms, offering extra comfort and privacy. The kitchen is fully equipped and furnished, ready to satisfy the most demanding culinary needs. In addition, the property includes a laundry room and utility room, making household chores easy. The exterior of the villa is equally impressive, with a plot of 1,111 m² that is home to a private swimming pool and a private garden, ideal for enjoying the Mediterranean climate. The expansive 466 m² terrace offers the perfect space for outdoor entertaining, while the private garage ensures convenient and secure parking. The property is equipped with solar panels, reflecting a commitment to sustainability and energy efficiency. Situated in a gated community, the villa offers security and exclusivity. Just minutes away from the main attractions of the Costa del Sol, such as Puerto Banús, Marbella centre and Estepona centre, this location is ideal for those seeking a balance between tranquillity and accessibility.