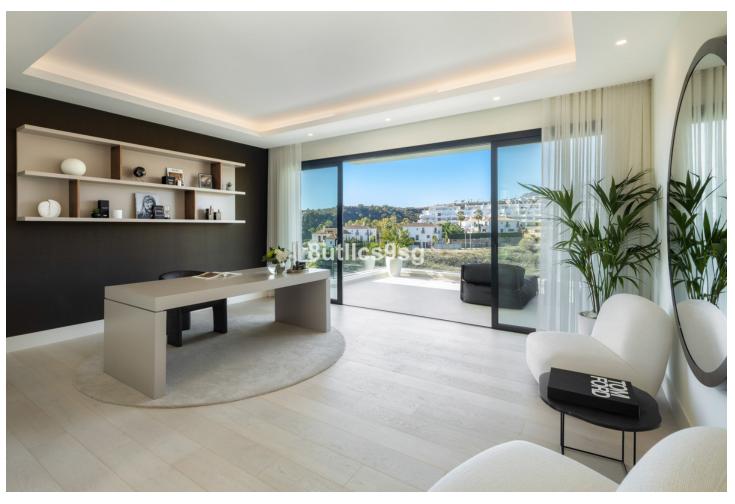

## Sales - House - Estepona 2.950.000€

Estepona House

5

3.5

496 m2

1111 m2

Located in the prestigious area of La Resina Golf, in the east of Estepona, this newly built villa offers a luxurious and modern lifestyle. With a contemporary design and high quality finishes, the property is situated frontline golf, providing breathtaking panoramic views. This privileged enclave not only guarantees tranquillity and privacy, but is also close to all the amenities necessary for day-to-day living. The villa has five spacious bedrooms and three complete bathrooms, as well as a guest toilet. Two of the bedrooms have en suite bathrooms, offering extra comfort and privacy. The kitchen is fully equipped and furnished, ready to satisfy the most demanding culinary needs. In addition, the property includes a laundry room and utility room, making household chores easy. The exterior of the villa is equally impressive, with a plot of 1,111 m² that is home to a private swimming pool and a private garden, ideal for enjoying the Mediterranean climate. The expansive 466 m² terrace offers the perfect space for outdoor entertaining, while the private garage ensures convenient and secure parking. The property is equipped with solar panels, reflecting a commitment to sustainability and energy efficiency. Situated in a gated community, the villa offers security and exclusivity. Just minutes away from the main attractions of the Costa del Sol, such as Puerto Banús, Marbella centre and Estepona centre, this location is ideal for those seeking a balance between tranquillity and accessibility.