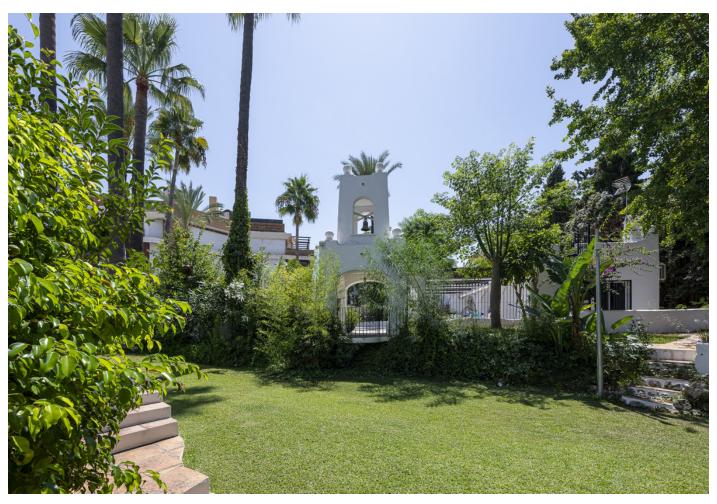

## Sales - Apartment - Puerto Banús 850.000€

Puerto Banús Apartment

Community: 5,736 EUR / year IBI: 1,096 EUR / year Rubbish: 184 EUR / year

3

3

211 m2

A beautiful west facing beachside duplex apartment superbly situated, just a two minute stroll to the beach and a 10 minute walk to Puerto Banus along the promenade. In a prime position with a five star hotel, exclusive beach clubs, bars and restaurants all within a short walk but situated in a tranquil setting behind a secure gated community. This small development of only 27 apartments has lovely landscaped gardens and a community swimming pool, as well as a dedicated parking space. The apartment was originally two separate units and it has been cleverly adapted to offer flexible accommodation on two floors. Comprising of 2/3 bedrooms, 3 bathrooms, kitchen and separate utility room. Large L-shape dual aspect living room/dining room with lovely terrace overlooking the gardens with room for outside dining and sunbathing. The first floor is dedicated to the master suite which has a full bathroom, large private terrace with garden views and there is also a useful under eaves storeroom. Please note there is no lift to the first floor and also there is no separate storeroom with this apartment, although there is a storeroom in the roof space.