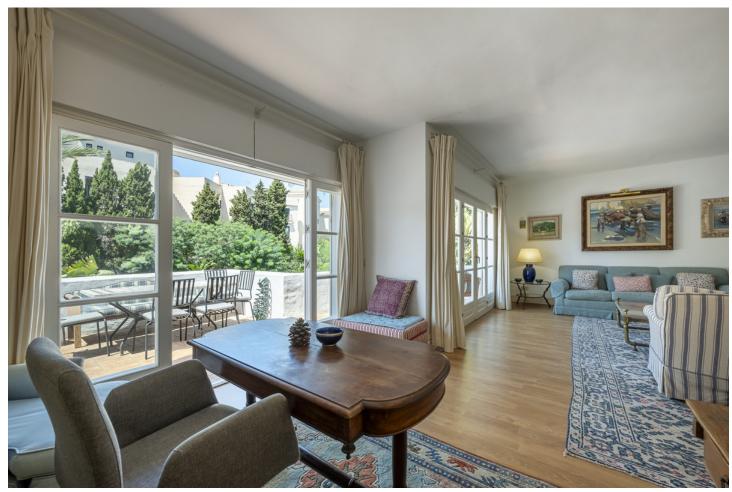

## Sales - Apartment - Puerto Banús 850.000€

Puerto Banús Apartment

Community: 5,736 EUR / year IBI: 1,096 EUR / year Rubbish: 184 EUR / year

3

3

211 m2

A beautiful west facing beachside duplex apartment superbly situated, just a two minute stroll to the beach and a 10 minute walk to Puerto Banus along the promenade. In a prime position with a five star hotel, exclusive beach clubs, bars and restaurants all within a short walk but situated in a tranquil setting behind a secure gated community. This small development of only 27 apartments has lovely landscaped gardens and a community swimming pool, as well as a dedicated parking space. The apartment was originally two separate units and it has been cleverly adapted to offer flexible accommodation on two floors. Comprising of 2/3 bedrooms, 3 bathrooms, kitchen and separate utility room. Large L-shape dual aspect living room/dining room with lovely terrace overlooking the gardens with room for outside dining and sunbathing. The first floor is dedicated to the master suite which has a full bathroom, large private terrace with garden views and there is also a useful under eaves storeroom. Please note there is no lift to the first floor and also there is no separate storeroom with this apartment, although there is a storeroom in the roof space.