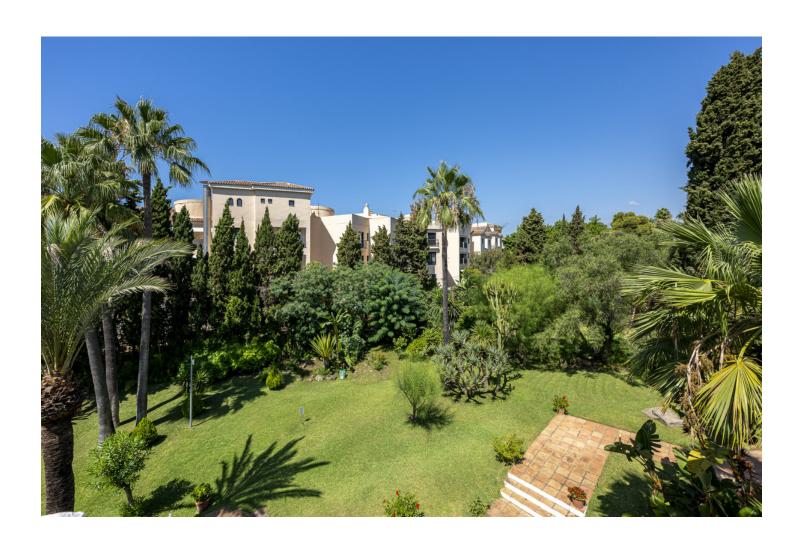

## Sales - Apartment - Puerto Banús 850.000€

Puerto Banús Apartment

Community: 5,736 EUR / year IBI: 1,096 EUR / year Rubbish: 184 EUR / year

3

3

211 m2

A beautiful west facing beachside duplex apartment superbly situated, just a two minute stroll to the beach and a 10 minute walk to Puerto Banus along the promenade. In a prime position with a five star hotel, exclusive beach clubs, bars and restaurants all within a short walk but situated in a tranquil setting behind a secure gated community. This small development of only 27 apartments has lovely landscaped gardens and a community swimming pool, as well as a dedicated parking space. The apartment was originally two separate units and it has been cleverly adapted to offer flexible accommodation on two floors. Comprising of 2/3 bedrooms, 3 bathrooms, kitchen and separate utility room. Large L-shape dual aspect living room/dining room with lovely terrace overlooking the gardens with room for outside dining and sunbathing. The first floor is dedicated to the master suite which has a full bathroom, large private terrace with garden views and there is also a useful under eaves storeroom. Please note there is no lift to the first floor and also there is no separate storeroom with this apartment, although there is a storeroom in the roof space.