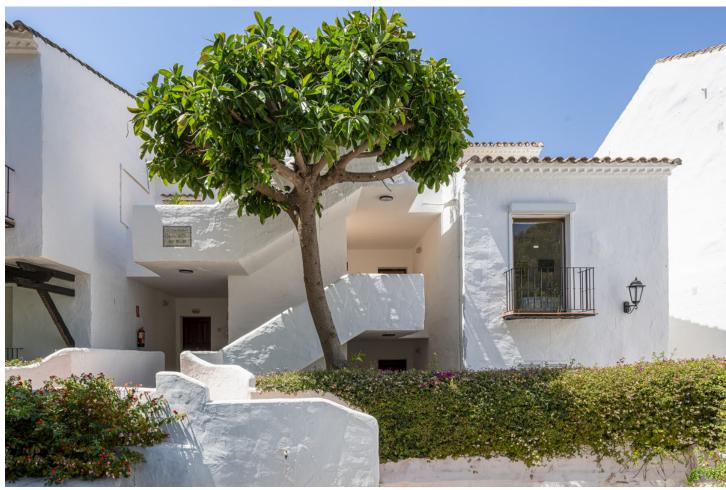

## Sales - Apartment - Puerto Banús 850.000€

Puerto Banús Apartment

Community: 5,736 EUR / year IBI: 1,096 EUR / year Rubbish: 184 EUR / year

3

3

211 m2

A beautiful west facing beachside duplex apartment superbly situated, just a two minute stroll to the beach and a 10 minute walk to Puerto Banus along the promenade. In a prime position with a five star hotel, exclusive beach clubs, bars and restaurants all within a short walk but situated in a tranquil setting behind a secure gated community. This small development of only 27 apartments has lovely landscaped gardens and a community swimming pool, as well as a dedicated parking space. The apartment was originally two separate units and it has been cleverly adapted to offer flexible accommodation on two floors. Comprising of 2/3 bedrooms, 3 bathrooms, kitchen and separate utility room. Large L-shape dual aspect living room/dining room with lovely terrace overlooking the gardens with room for outside dining and sunbathing. The first floor is dedicated to the master suite which has a full bathroom, large private terrace with garden views and there is also a useful under eaves storeroom. Please note there is no lift to the first floor and also there is no separate storeroom with this apartment, although there is a storeroom in the roof space.