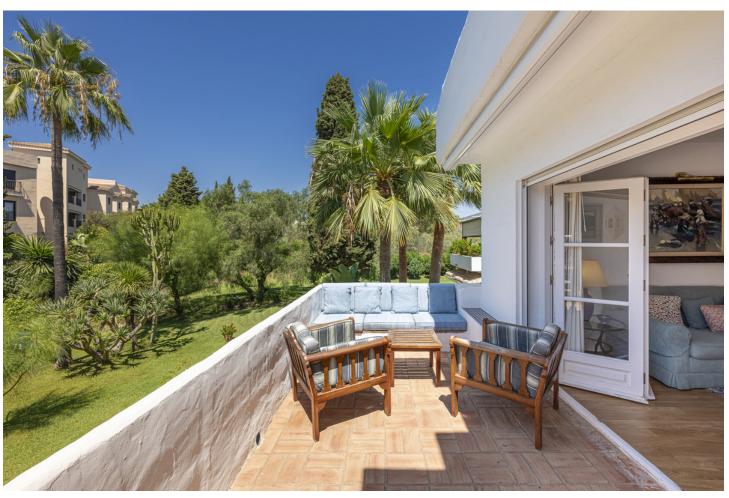

## Sales - Apartment - Puerto Banús 850.000€

Puerto Banús Apartment

Community: 5,736 EUR / year IBI: 1,096 EUR / year Rubbish: 184 EUR / year

3

3

211 m2

A beautiful west facing beachside duplex apartment superbly situated, just a two minute stroll to the beach and a 10 minute walk to Puerto Banus along the promenade. In a prime position with a five star hotel, exclusive beach clubs, bars and restaurants all within a short walk but situated in a tranquil setting behind a secure gated community. This small development of only 27 apartments has lovely landscaped gardens and a community swimming pool, as well as a dedicated parking space. The apartment was originally two separate units and it has been cleverly adapted to offer flexible accommodation on two floors. Comprising of 2/3 bedrooms, 3 bathrooms, kitchen and separate utility room. Large L-shape dual aspect living room/dining room with lovely terrace overlooking the gardens with room for outside dining and sunbathing. The first floor is dedicated to the master suite which has a full bathroom, large private terrace with garden views and there is also a useful under eaves storeroom. Please note there is no lift to the first floor and also there is no separate storeroom with this apartment, although there is a storeroom in the roof space.