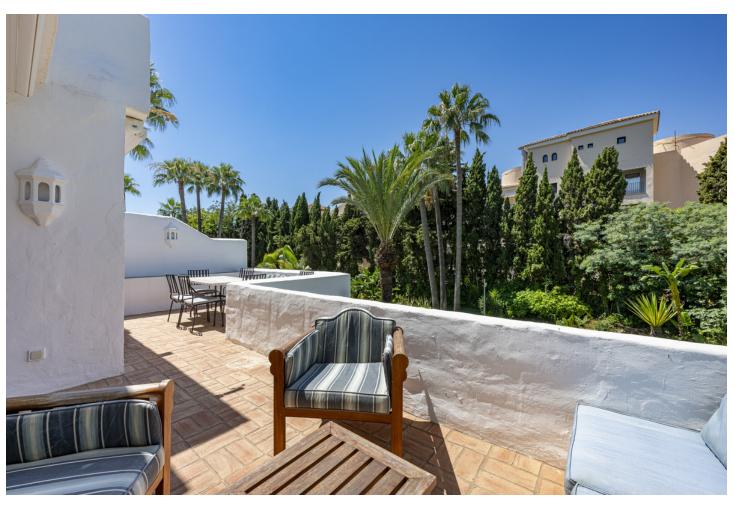

## Sales - Apartment - Puerto Banús 850.000€

Puerto Banús Apartment

Community: 5,736 EUR / year IBI: 1,096 EUR / year Rubbish: 184 EUR / year

3

3

211 m2

A beautiful west facing beachside duplex apartment superbly situated, just a two minute stroll to the beach and a 10 minute walk to Puerto Banus along the promenade. In a prime position with a five star hotel, exclusive beach clubs, bars and restaurants all within a short walk but situated in a tranquil setting behind a secure gated community. This small development of only 27 apartments has lovely landscaped gardens and a community swimming pool, as well as a dedicated parking space. The apartment was originally two separate units and it has been cleverly adapted to offer flexible accommodation on two floors. Comprising of 2/3 bedrooms, 3 bathrooms, kitchen and separate utility room. Large L-shape dual aspect living room/dining room with lovely terrace overlooking the gardens with room for outside dining and sunbathing. The first floor is dedicated to the master suite which has a full bathroom, large private terrace with garden views and there is also a useful under eaves storeroom. Please note there is no lift to the first floor and also there is no separate storeroom with this apartment, although there is a storeroom in the roof space.