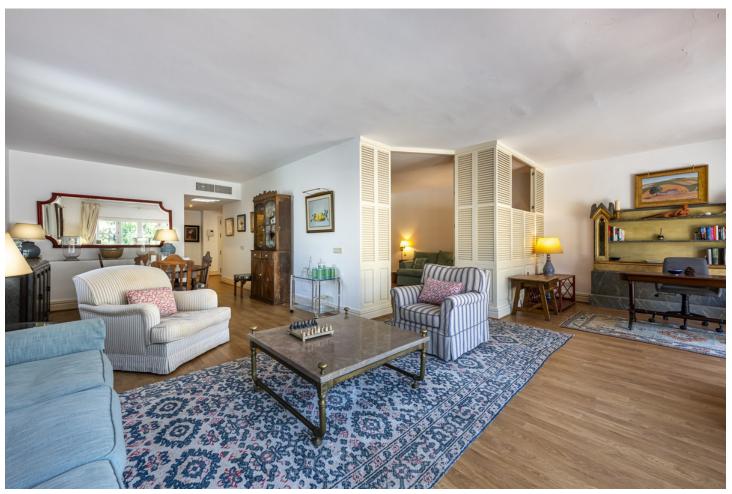

## Sales - Apartment - Puerto Banús 850.000€

Puerto Banús Apartment

Community: 5,736 EUR / year IBI: 1,096 EUR / year Rubbish: 184 EUR / year

3

3

211 m2

A beautiful west facing beachside duplex apartment superbly situated, just a two minute stroll to the beach and a 10 minute walk to Puerto Banus along the promenade. In a prime position with a five star hotel, exclusive beach clubs, bars and restaurants all within a short walk but situated in a tranquil setting behind a secure gated community. This small development of only 27 apartments has lovely landscaped gardens and a community swimming pool, as well as a dedicated parking space. The apartment was originally two separate units and it has been cleverly adapted to offer flexible accommodation on two floors. Comprising of 2/3 bedrooms, 3 bathrooms, kitchen and separate utility room. Large L-shape dual aspect living room/dining room with lovely terrace overlooking the gardens with room for outside dining and sunbathing. The first floor is dedicated to the master suite which has a full bathroom, large private terrace with garden views and there is also a useful under eaves storeroom. Please note there is no lift to the first floor and also there is no separate storeroom with this apartment, although there is a storeroom in the roof space.