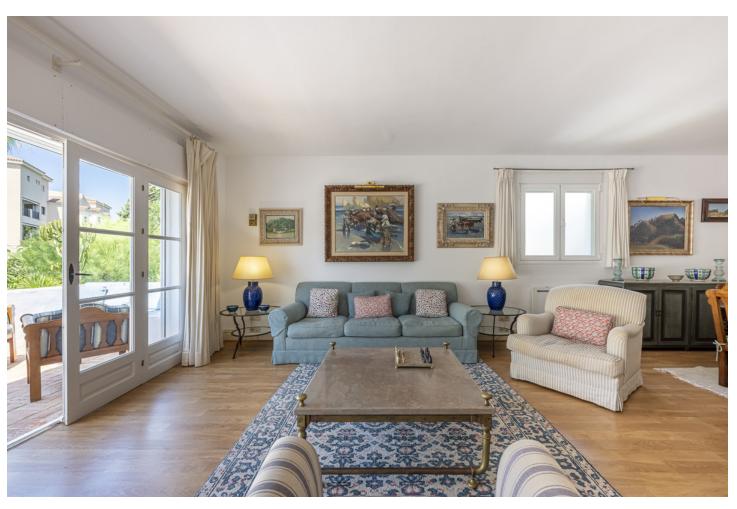

## Sales - Apartment - Puerto Banús 850.000€

Puerto Banús Apartment

Community: 5,736 EUR / year IBI: 1,096 EUR / year Rubbish: 184 EUR / year

3

3

211 m2

A beautiful west facing beachside duplex apartment superbly situated, just a two minute stroll to the beach and a 10 minute walk to Puerto Banus along the promenade. In a prime position with a five star hotel, exclusive beach clubs, bars and restaurants all within a short walk but situated in a tranquil setting behind a secure gated community. This small development of only 27 apartments has lovely landscaped gardens and a community swimming pool, as well as a dedicated parking space. The apartment was originally two separate units and it has been cleverly adapted to offer flexible accommodation on two floors. Comprising of 2/3 bedrooms, 3 bathrooms, kitchen and separate utility room. Large L-shape dual aspect living room/dining room with lovely terrace overlooking the gardens with room for outside dining and sunbathing. The first floor is dedicated to the master suite which has a full bathroom, large private terrace with garden views and there is also a useful under eaves storeroom. Please note there is no lift to the first floor and also there is no separate storeroom with this apartment, although there is a storeroom in the roof space.