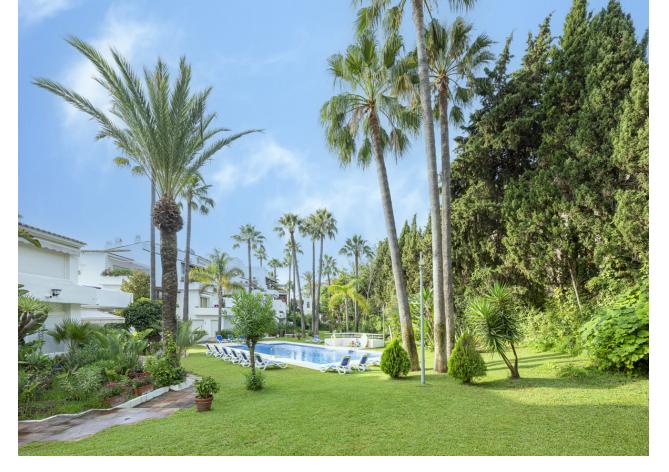

## Sales - Apartment - Puerto Banús 850.000€

Puerto Banús Apartment

Community: 5,736 EUR / year IBI: 1,096 EUR / year Rubbish: 184 EUR / year

3

3

211 m2

A beautiful west facing beachside duplex apartment superbly situated, just a two minute stroll to the beach and a 10 minute walk to Puerto Banus along the promenade. In a prime position with a five star hotel, exclusive beach clubs, bars and restaurants all within a short walk but situated in a tranquil setting behind a secure gated community. This small development of only 27 apartments has lovely landscaped gardens and a community swimming pool, as well as a dedicated parking space. The apartment was originally two separate units and it has been cleverly adapted to offer flexible accommodation on two floors. Comprising of 2/3 bedrooms, 3 bathrooms, kitchen and separate utility room. Large L-shape dual aspect living room/dining room with lovely terrace overlooking the gardens with room for outside dining and sunbathing. The first floor is dedicated to the master suite which has a full bathroom, large private terrace with garden views and there is also a useful under eaves storeroom. Please note there is no lift to the first floor and also there is no separate storeroom with this apartment, although there is a storeroom in the roof space.