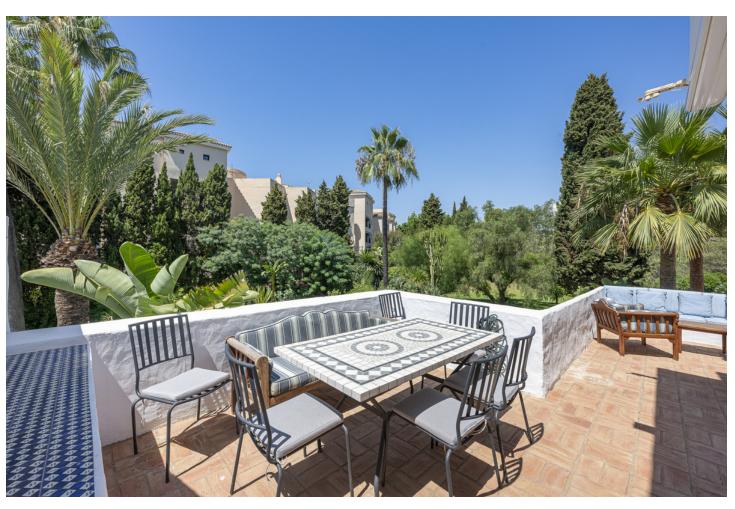

## Sales - Apartment - Puerto Banús 850.000€

Puerto Banús Apartment

Community: 5,736 EUR / year IBI: 1,096 EUR / year Rubbish: 184 EUR / year

3

3

211 m2

A beautiful west facing beachside duplex apartment superbly situated, just a two minute stroll to the beach and a 10 minute walk to Puerto Banus along the promenade. In a prime position with a five star hotel, exclusive beach clubs, bars and restaurants all within a short walk but situated in a tranquil setting behind a secure gated community. This small development of only 27 apartments has lovely landscaped gardens and a community swimming pool, as well as a dedicated parking space. The apartment was originally two separate units and it has been cleverly adapted to offer flexible accommodation on two floors. Comprising of 2/3 bedrooms, 3 bathrooms, kitchen and separate utility room. Large L-shape dual aspect living room/dining room with lovely terrace overlooking the gardens with room for outside dining and sunbathing. The first floor is dedicated to the master suite which has a full bathroom, large private terrace with garden views and there is also a useful under eaves storeroom. Please note there is no lift to the first floor and also there is no separate storeroom with this apartment, although there is a storeroom in the roof space.