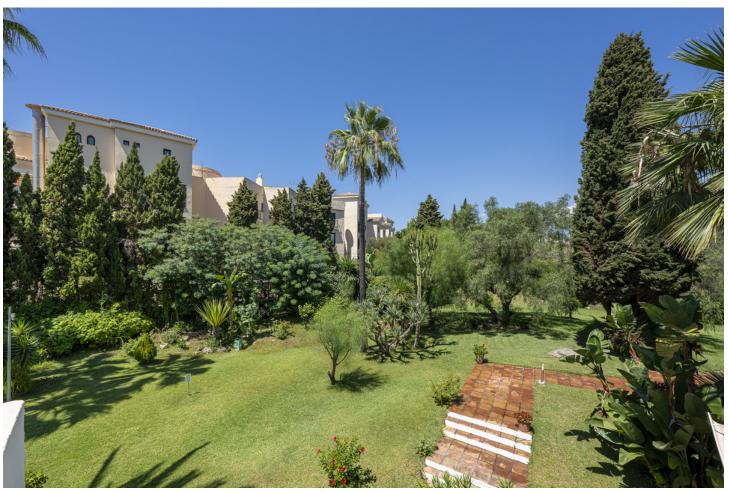

## Sales - Apartment - Puerto Banús 850.000€

Puerto Banús Apartment

Community: 5,736 EUR / year IBI: 1,096 EUR / year Rubbish: 184 EUR / year

3

3

211 m2

A beautiful west facing beachside duplex apartment superbly situated, just a two minute stroll to the beach and a 10 minute walk to Puerto Banus along the promenade. In a prime position with a five star hotel, exclusive beach clubs, bars and restaurants all within a short walk but situated in a tranquil setting behind a secure gated community. This small development of only 27 apartments has lovely landscaped gardens and a community swimming pool, as well as a dedicated parking space. The apartment was originally two separate units and it has been cleverly adapted to offer flexible accommodation on two floors. Comprising of 2/3 bedrooms, 3 bathrooms, kitchen and separate utility room. Large L-shape dual aspect living room/dining room with lovely terrace overlooking the gardens with room for outside dining and sunbathing. The first floor is dedicated to the master suite which has a full bathroom, large private terrace with garden views and there is also a useful under eaves storeroom. Please note there is no lift to the first floor and also there is no separate storeroom with this apartment, although there is a storeroom in the roof space.