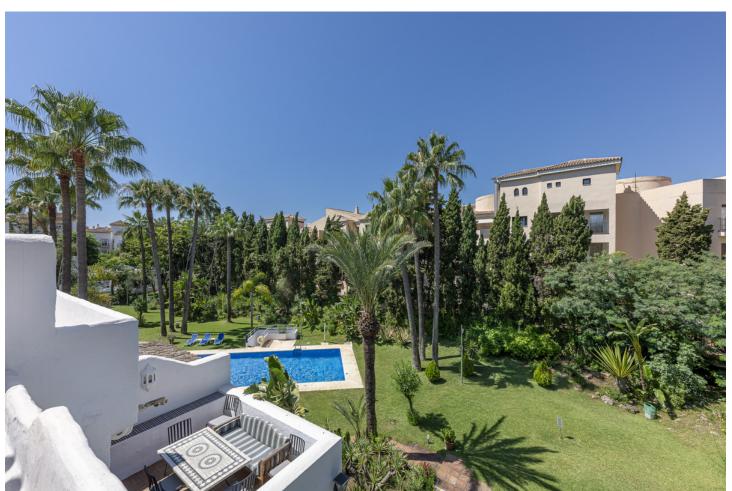

## Sales - Apartment - Puerto Banús 850.000€

Puerto Banús Apartment

Community: 5,736 EUR / year IBI: 1,096 EUR / year Rubbish: 184 EUR / year

3

3

211 m2

A beautiful west facing beachside duplex apartment superbly situated, just a two minute stroll to the beach and a 10 minute walk to Puerto Banus along the promenade. In a prime position with a five star hotel, exclusive beach clubs, bars and restaurants all within a short walk but situated in a tranquil setting behind a secure gated community. This small development of only 27 apartments has lovely landscaped gardens and a community swimming pool, as well as a dedicated parking space. The apartment was originally two separate units and it has been cleverly adapted to offer flexible accommodation on two floors. Comprising of 2/3 bedrooms, 3 bathrooms, kitchen and separate utility room. Large L-shape dual aspect living room/dining room with lovely terrace overlooking the gardens with room for outside dining and sunbathing. The first floor is dedicated to the master suite which has a full bathroom, large private terrace with garden views and there is also a useful under eaves storeroom. Please note there is no lift to the first floor and also there is no separate storeroom with this apartment, although there is a storeroom in the roof space.