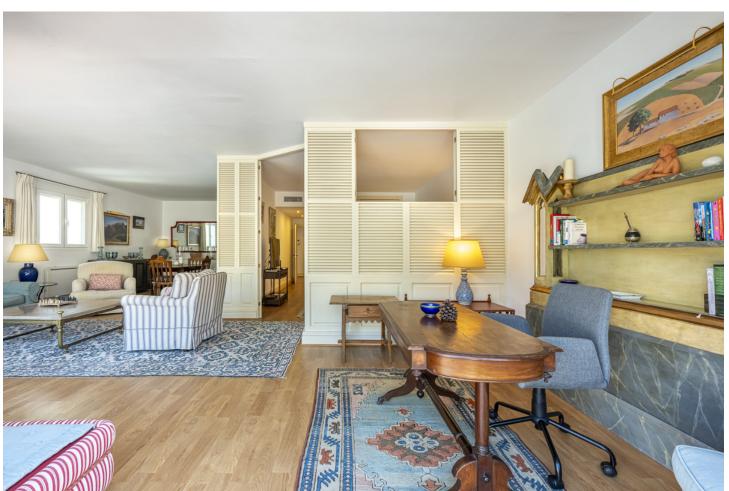

## Sales - Apartment - Puerto Banús 850.000€

Puerto Banús Apartment

Community: 5,736 EUR / year IBI: 1,096 EUR / year Rubbish: 184 EUR / year

3

3

211 m2

A beautiful west facing beachside duplex apartment superbly situated, just a two minute stroll to the beach and a 10 minute walk to Puerto Banus along the promenade. In a prime position with a five star hotel, exclusive beach clubs, bars and restaurants all within a short walk but situated in a tranquil setting behind a secure gated community. This small development of only 27 apartments has lovely landscaped gardens and a community swimming pool, as well as a dedicated parking space. The apartment was originally two separate units and it has been cleverly adapted to offer flexible accommodation on two floors. Comprising of 2/3 bedrooms, 3 bathrooms, kitchen and separate utility room. Large L-shape dual aspect living room/dining room with lovely terrace overlooking the gardens with room for outside dining and sunbathing. The first floor is dedicated to the master suite which has a full bathroom, large private terrace with garden views and there is also a useful under eaves storeroom. Please note there is no lift to the first floor and also there is no separate storeroom with this apartment, although there is a storeroom in the roof space.