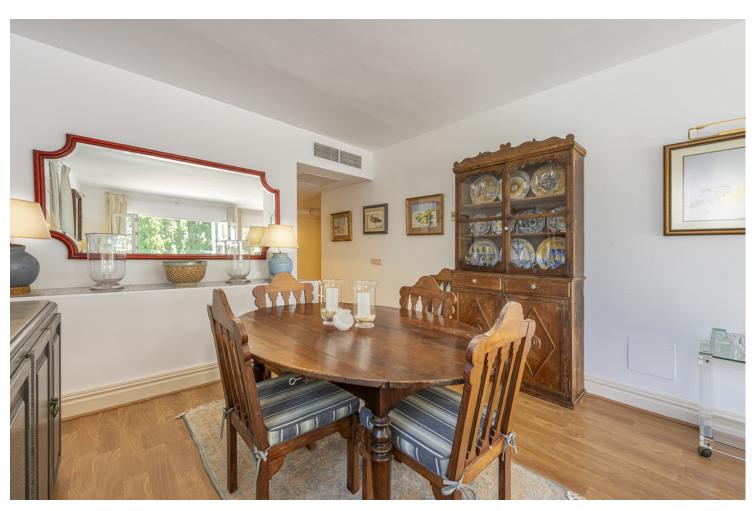

## Sales - Apartment - Puerto Banús 850.000€

Puerto Banús Apartment

Community: 5,736 EUR / year IBI: 1,096 EUR / year Rubbish: 184 EUR / year

3

3

211 m2

A beautiful west facing beachside duplex apartment superbly situated, just a two minute stroll to the beach and a 10 minute walk to Puerto Banus along the promenade. In a prime position with a five star hotel, exclusive beach clubs, bars and restaurants all within a short walk but situated in a tranquil setting behind a secure gated community. This small development of only 27 apartments has lovely landscaped gardens and a community swimming pool, as well as a dedicated parking space. The apartment was originally two separate units and it has been cleverly adapted to offer flexible accommodation on two floors. Comprising of 2/3 bedrooms, 3 bathrooms, kitchen and separate utility room. Large L-shape dual aspect living room/dining room with lovely terrace overlooking the gardens with room for outside dining and sunbathing. The first floor is dedicated to the master suite which has a full bathroom, large private terrace with garden views and there is also a useful under eaves storeroom. Please note there is no lift to the first floor and also there is no separate storeroom with this apartment, although there is a storeroom in the roof space.