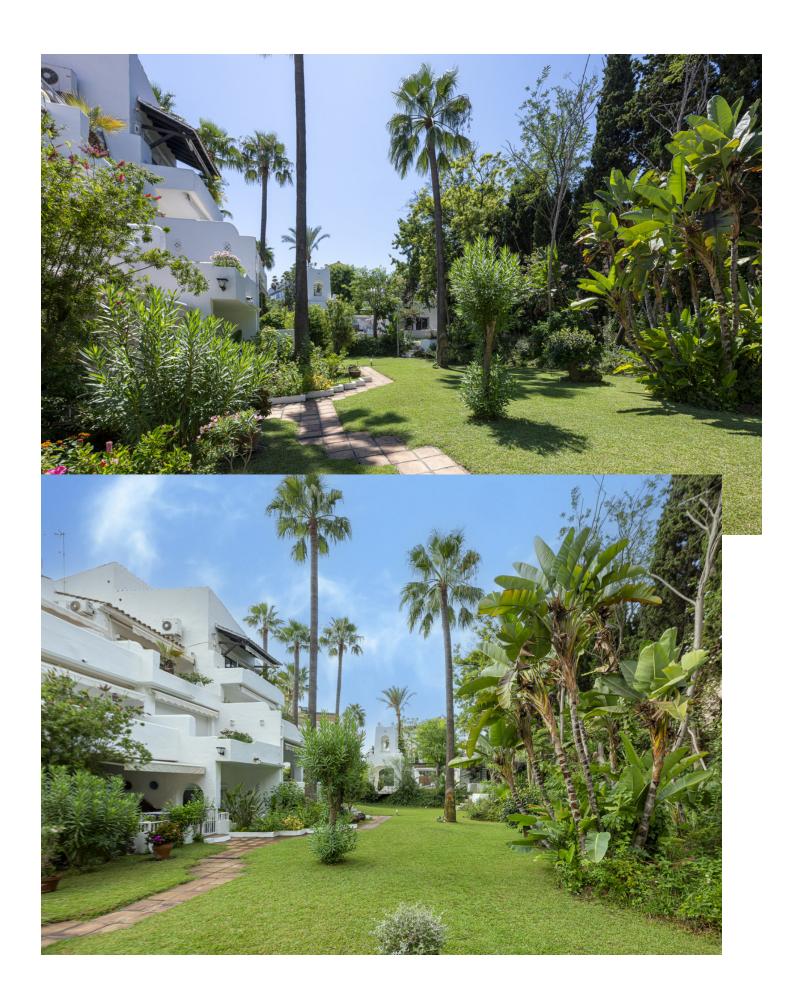

## Sales - Apartment - Puerto Banús 850.000€

Puerto Banús Apartment

Community: 5,736 EUR / year IBI: 1,096 EUR / year Rubbish: 184 EUR / year

3

3

211 m2

A beautiful west facing beachside duplex apartment superbly situated, just a two minute stroll to the beach and a 10 minute walk to Puerto Banus along the promenade. In a prime position with a five star hotel, exclusive beach clubs, bars and restaurants all within a short walk but situated in a tranquil setting behind a secure gated community. This small development of only 27 apartments has lovely landscaped gardens and a community swimming pool, as well as a dedicated parking space. The apartment was originally two separate units and it has been cleverly adapted to offer flexible accommodation on two floors. Comprising of 2/3 bedrooms, 3 bathrooms, kitchen and separate utility room. Large L-shape dual aspect living room/dining room with lovely terrace overlooking the gardens with room for outside dining and sunbathing. The first floor is dedicated to the master suite which has a full bathroom, large private terrace with garden views and there is also a useful under eaves storeroom. Please note there is no lift to the first floor and also there is no separate storeroom with this apartment, although there is a storeroom in the roof space.