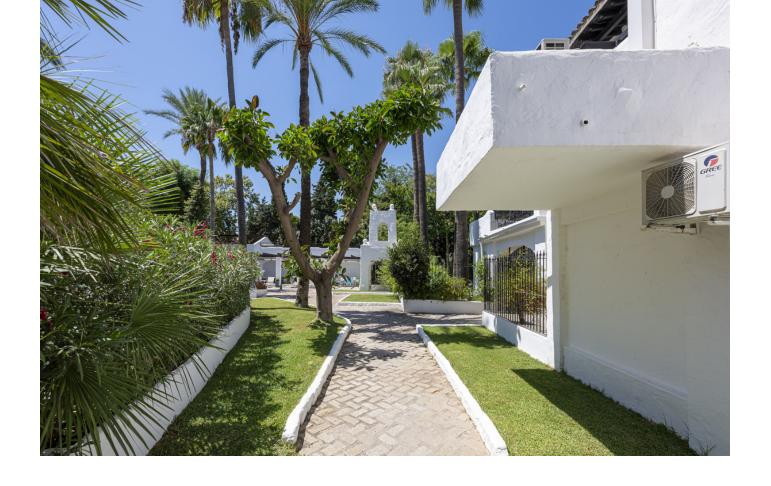

## Sales - Apartment - Puerto Banús 850.000€

Puerto Banús Apartment

Community: 5,736 EUR / year IBI: 1,096 EUR / year Rubbish: 184 EUR / year

3

3

211 m2

A beautiful west facing beachside duplex apartment superbly situated, just a two minute stroll to the beach and a 10 minute walk to Puerto Banus along the promenade. In a prime position with a five star hotel, exclusive beach clubs, bars and restaurants all within a short walk but situated in a tranquil setting behind a secure gated community. This small development of only 27 apartments has lovely landscaped gardens and a community swimming pool, as well as a dedicated parking space. The apartment was originally two separate units and it has been cleverly adapted to offer flexible accommodation on two floors. Comprising of 2/3 bedrooms, 3 bathrooms, kitchen and separate utility room. Large L-shape dual aspect living room/dining room with lovely terrace overlooking the gardens with room for outside dining and sunbathing. The first floor is dedicated to the master suite which has a full bathroom, large private terrace with garden views and there is also a useful under eaves storeroom. Please note there is no lift to the first floor and also there is no separate storeroom with this apartment, although there is a storeroom in the roof space.