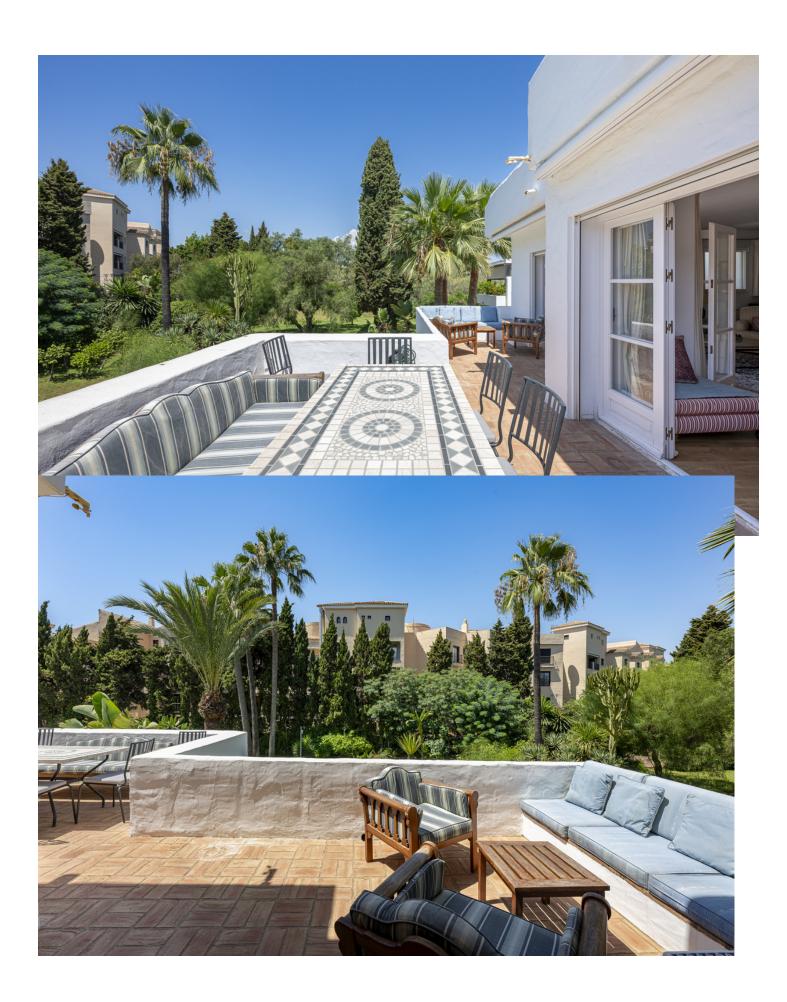

## Sales - Apartment - Puerto Banús 850.000€

Puerto Banús Apartment

Community: 5,736 EUR / year IBI: 1,096 EUR / year Rubbish: 184 EUR / year

3

3

211 m2

A beautiful west facing beachside duplex apartment superbly situated, just a two minute stroll to the beach and a 10 minute walk to Puerto Banus along the promenade. In a prime position with a five star hotel, exclusive beach clubs, bars and restaurants all within a short walk but situated in a tranquil setting behind a secure gated community. This small development of only 27 apartments has lovely landscaped gardens and a community swimming pool, as well as a dedicated parking space. The apartment was originally two separate units and it has been cleverly adapted to offer flexible accommodation on two floors. Comprising of 2/3 bedrooms, 3 bathrooms, kitchen and separate utility room. Large L-shape dual aspect living room/dining room with lovely terrace overlooking the gardens with room for outside dining and sunbathing. The first floor is dedicated to the master suite which has a full bathroom, large private terrace with garden views and there is also a useful under eaves storeroom. Please note there is no lift to the first floor and also there is no separate storeroom with this apartment, although there is a storeroom in the roof space.