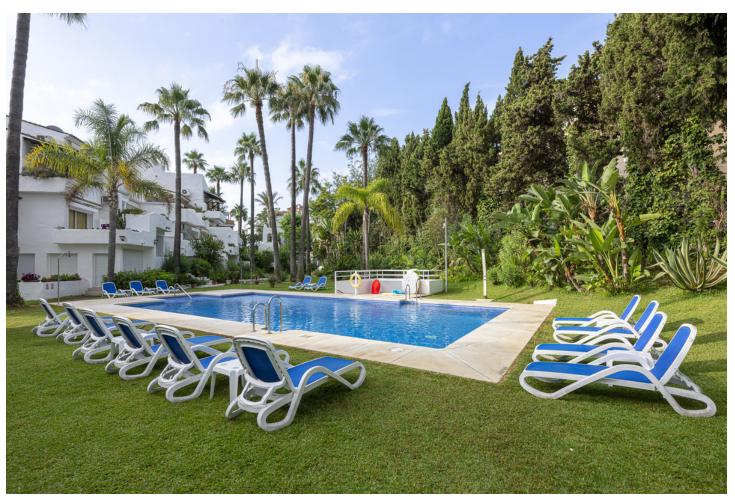

## Sales - Apartment - Puerto Banús 850.000€

Puerto Banús Apartment

Community: 5,736 EUR / year IBI: 1,096 EUR / year Rubbish: 184 EUR / year

3

3

211 m2

A beautiful west facing beachside duplex apartment superbly situated, just a two minute stroll to the beach and a 10 minute walk to Puerto Banus along the promenade. In a prime position with a five star hotel, exclusive beach clubs, bars and restaurants all within a short walk but situated in a tranquil setting behind a secure gated community. This small development of only 27 apartments has lovely landscaped gardens and a community swimming pool, as well as a dedicated parking space. The apartment was originally two separate units and it has been cleverly adapted to offer flexible accommodation on two floors. Comprising of 2/3 bedrooms, 3 bathrooms, kitchen and separate utility room. Large L-shape dual aspect living room/dining room with lovely terrace overlooking the gardens with room for outside dining and sunbathing. The first floor is dedicated to the master suite which has a full bathroom, large private terrace with garden views and there is also a useful under eaves storeroom. Please note there is no lift to the first floor and also there is no separate storeroom with this apartment, although there is a storeroom in the roof space.