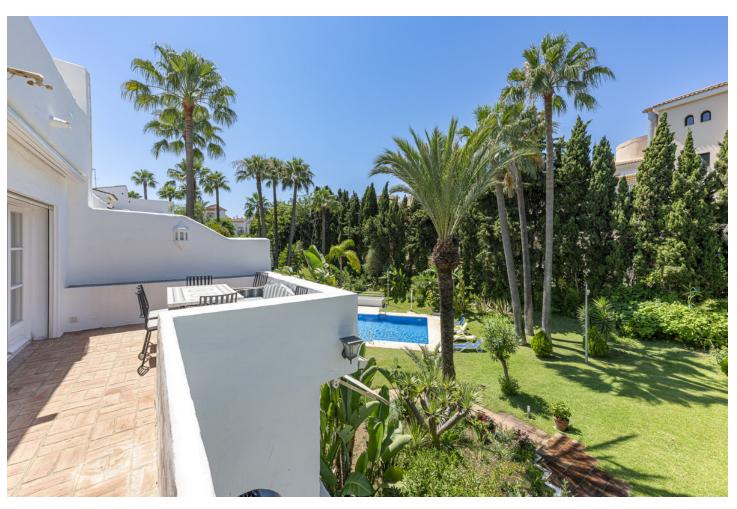

## Sales - Apartment - Puerto Banús 850.000€

Puerto Banús Apartment

Community: 5,736 EUR / year IBI: 1,096 EUR / year Rubbish: 184 EUR / year

3

3

211 m2

A beautiful west facing beachside duplex apartment superbly situated, just a two minute stroll to the beach and a 10 minute walk to Puerto Banus along the promenade. In a prime position with a five star hotel, exclusive beach clubs, bars and restaurants all within a short walk but situated in a tranquil setting behind a secure gated community. This small development of only 27 apartments has lovely landscaped gardens and a community swimming pool, as well as a dedicated parking space. The apartment was originally two separate units and it has been cleverly adapted to offer flexible accommodation on two floors. Comprising of 2/3 bedrooms, 3 bathrooms, kitchen and separate utility room. Large L-shape dual aspect living room/dining room with lovely terrace overlooking the gardens with room for outside dining and sunbathing. The first floor is dedicated to the master suite which has a full bathroom, large private terrace with garden views and there is also a useful under eaves storeroom. Please note there is no lift to the first floor and also there is no separate storeroom with this apartment, although there is a storeroom in the roof space.