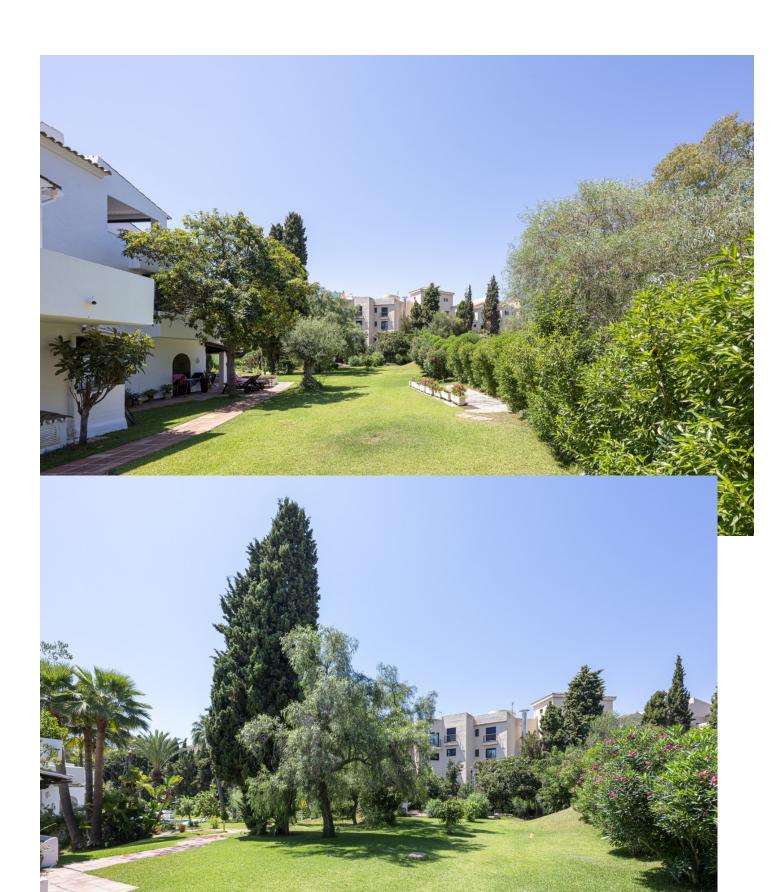

## Sales - Apartment - Puerto Banús 850.000€

Puerto Banús Apartment

Community: 5,736 EUR / year IBI: 1,096 EUR / year Rubbish: 184 EUR / year

3

3

211 m2

A beautiful west facing beachside duplex apartment superbly situated, just a two minute stroll to the beach and a 10 minute walk to Puerto Banus along the promenade. In a prime position with a five star hotel, exclusive beach clubs, bars and restaurants all within a short walk but situated in a tranquil setting behind a secure gated community. This small development of only 27 apartments has lovely landscaped gardens and a community swimming pool, as well as a dedicated parking space. The apartment was originally two separate units and it has been cleverly adapted to offer flexible accommodation on two floors. Comprising of 2/3 bedrooms, 3 bathrooms, kitchen and separate utility room. Large L-shape dual aspect living room/dining room with lovely terrace overlooking the gardens with room for outside dining and sunbathing. The first floor is dedicated to the master suite which has a full bathroom, large private terrace with garden views and there is also a useful under eaves storeroom. Please note there is no lift to the first floor and also there is no separate storeroom with this apartment, although there is a storeroom in the roof space.