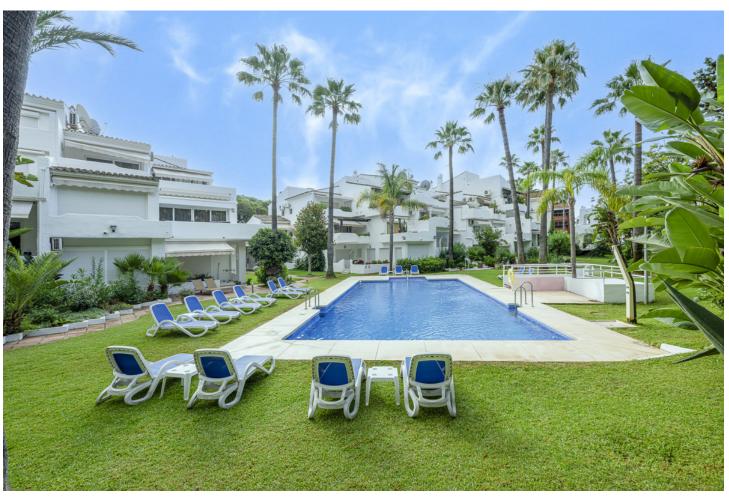

## Sales - Apartment - Puerto Banús 850.000€

Puerto Banús Apartment

Community: 5,736 EUR / year IBI: 1,096 EUR / year Rubbish: 184 EUR / year

3

3

211 m2

A beautiful west facing beachside duplex apartment superbly situated, just a two minute stroll to the beach and a 10 minute walk to Puerto Banus along the promenade. In a prime position with a five star hotel, exclusive beach clubs, bars and restaurants all within a short walk but situated in a tranquil setting behind a secure gated community. This small development of only 27 apartments has lovely landscaped gardens and a community swimming pool, as well as a dedicated parking space. The apartment was originally two separate units and it has been cleverly adapted to offer flexible accommodation on two floors. Comprising of 2/3 bedrooms, 3 bathrooms, kitchen and separate utility room. Large L-shape dual aspect living room/dining room with lovely terrace overlooking the gardens with room for outside dining and sunbathing. The first floor is dedicated to the master suite which has a full bathroom, large private terrace with garden views and there is also a useful under eaves storeroom. Please note there is no lift to the first floor and also there is no separate storeroom with this apartment, although there is a storeroom in the roof space.