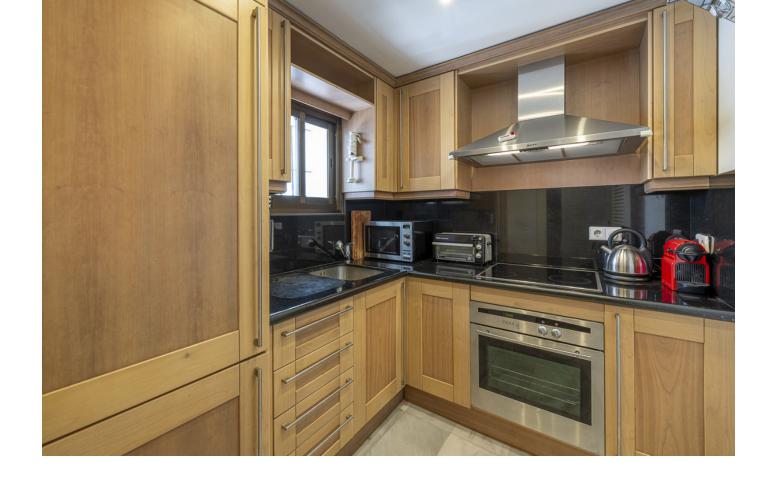

## Sales - Apartment - Puerto Banús 850.000€

Puerto Banús Apartment

Community: 5,736 EUR / year IBI: 1,096 EUR / year Rubbish: 184 EUR / year

3

3

211 m2

A beautiful west facing beachside duplex apartment superbly situated, just a two minute stroll to the beach and a 10 minute walk to Puerto Banus along the promenade. In a prime position with a five star hotel, exclusive beach clubs, bars and restaurants all within a short walk but situated in a tranquil setting behind a secure gated community. This small development of only 27 apartments has lovely landscaped gardens and a community swimming pool, as well as a dedicated parking space. The apartment was originally two separate units and it has been cleverly adapted to offer flexible accommodation on two floors. Comprising of 2/3 bedrooms, 3 bathrooms, kitchen and separate utility room. Large L-shape dual aspect living room/dining room with lovely terrace overlooking the gardens with room for outside dining and sunbathing. The first floor is dedicated to the master suite which has a full bathroom, large private terrace with garden views and there is also a useful under eaves storeroom. Please note there is no lift to the first floor and also there is no separate storeroom with this apartment, although there is a storeroom in the roof space.