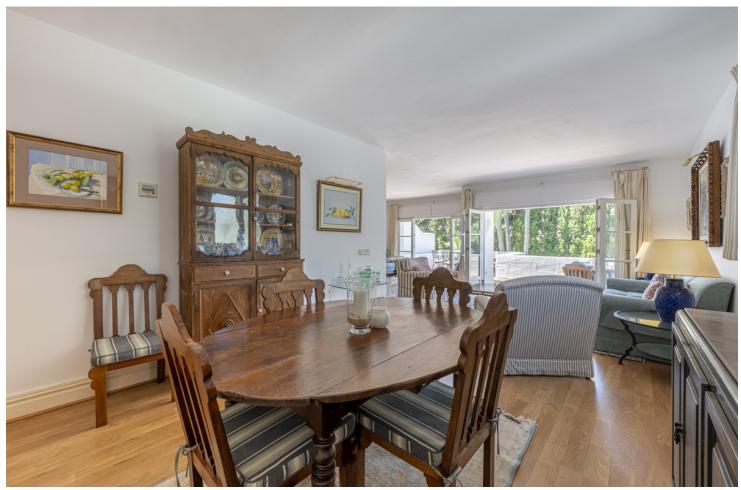

## Sales - Apartment - Puerto Banús 850.000€

Puerto Banús Apartment

Community: 5,736 EUR / year IBI: 1,096 EUR / year Rubbish: 184 EUR / year

3

3

211 m2

A beautiful west facing beachside duplex apartment superbly situated, just a two minute stroll to the beach and a 10 minute walk to Puerto Banus along the promenade. In a prime position with a five star hotel, exclusive beach clubs, bars and restaurants all within a short walk but situated in a tranquil setting behind a secure gated community. This small development of only 27 apartments has lovely landscaped gardens and a community swimming pool, as well as a dedicated parking space. The apartment was originally two separate units and it has been cleverly adapted to offer flexible accommodation on two floors. Comprising of 2/3 bedrooms, 3 bathrooms, kitchen and separate utility room. Large L-shape dual aspect living room/dining room with lovely terrace overlooking the gardens with room for outside dining and sunbathing. The first floor is dedicated to the master suite which has a full bathroom, large private terrace with garden views and there is also a useful under eaves storeroom. Please note there is no lift to the first floor and also there is no separate storeroom with this apartment, although there is a storeroom in the roof space.