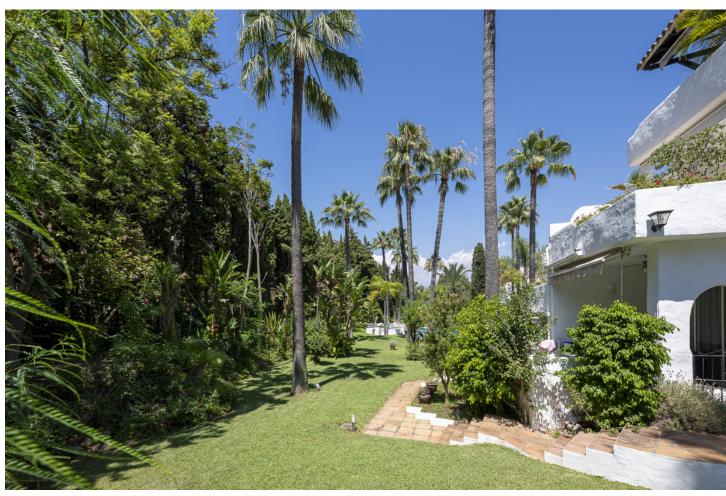

## Sales - Apartment - Puerto Banús 850.000€

Puerto Banús Apartment

Community: 5,736 EUR / year IBI: 1,096 EUR / year Rubbish: 184 EUR / year

3

3

211 m2

A beautiful west facing beachside duplex apartment superbly situated, just a two minute stroll to the beach and a 10 minute walk to Puerto Banus along the promenade. In a prime position with a five star hotel, exclusive beach clubs, bars and restaurants all within a short walk but situated in a tranquil setting behind a secure gated community. This small development of only 27 apartments has lovely landscaped gardens and a community swimming pool, as well as a dedicated parking space. The apartment was originally two separate units and it has been cleverly adapted to offer flexible accommodation on two floors. Comprising of 2/3 bedrooms, 3 bathrooms, kitchen and separate utility room. Large L-shape dual aspect living room/dining room with lovely terrace overlooking the gardens with room for outside dining and sunbathing. The first floor is dedicated to the master suite which has a full bathroom, large private terrace with garden views and there is also a useful under eaves storeroom. Please note there is no lift to the first floor and also there is no separate storeroom with this apartment, although there is a storeroom in the roof space.