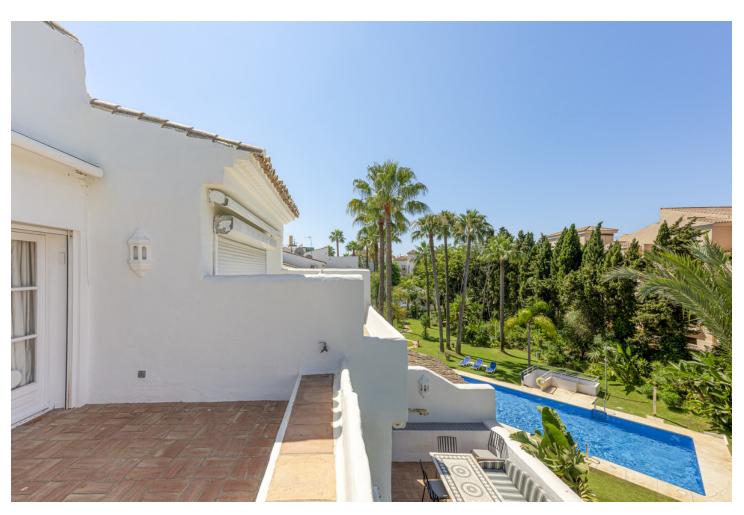

## Sales - Apartment - Puerto Banús 850.000€

Puerto Banús Apartment

Community: 5,736 EUR / year IBI: 1,096 EUR / year Rubbish: 184 EUR / year

3

3

211 m2

A beautiful west facing beachside duplex apartment superbly situated, just a two minute stroll to the beach and a 10 minute walk to Puerto Banus along the promenade. In a prime position with a five star hotel, exclusive beach clubs, bars and restaurants all within a short walk but situated in a tranquil setting behind a secure gated community. This small development of only 27 apartments has lovely landscaped gardens and a community swimming pool, as well as a dedicated parking space. The apartment was originally two separate units and it has been cleverly adapted to offer flexible accommodation on two floors. Comprising of 2/3 bedrooms, 3 bathrooms, kitchen and separate utility room. Large L-shape dual aspect living room/dining room with lovely terrace overlooking the gardens with room for outside dining and sunbathing. The first floor is dedicated to the master suite which has a full bathroom, large private terrace with garden views and there is also a useful under eaves storeroom. Please note there is no lift to the first floor and also there is no separate storeroom with this apartment, although there is a storeroom in the roof space.