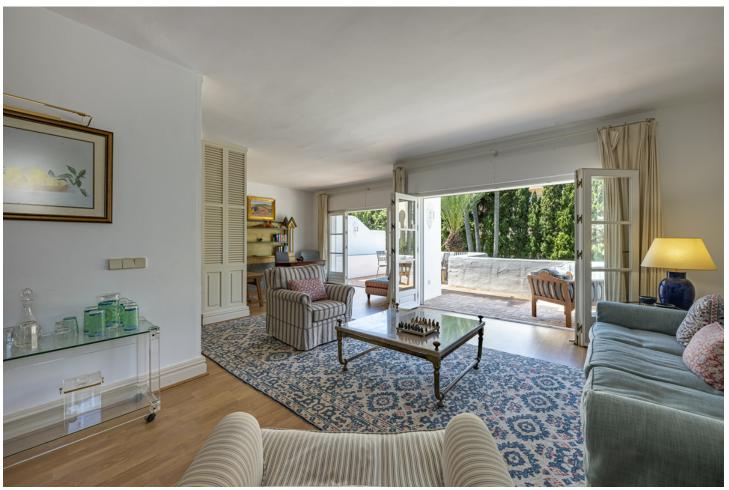

## Sales - Apartment - Puerto Banús 850.000€

Puerto Banús Apartment

Community: 5,736 EUR / year IBI: 1,096 EUR / year Rubbish: 184 EUR / year

3

3

211 m2

A beautiful west facing beachside duplex apartment superbly situated, just a two minute stroll to the beach and a 10 minute walk to Puerto Banus along the promenade. In a prime position with a five star hotel, exclusive beach clubs, bars and restaurants all within a short walk but situated in a tranquil setting behind a secure gated community. This small development of only 27 apartments has lovely landscaped gardens and a community swimming pool, as well as a dedicated parking space. The apartment was originally two separate units and it has been cleverly adapted to offer flexible accommodation on two floors. Comprising of 2/3 bedrooms, 3 bathrooms, kitchen and separate utility room. Large L-shape dual aspect living room/dining room with lovely terrace overlooking the gardens with room for outside dining and sunbathing. The first floor is dedicated to the master suite which has a full bathroom, large private terrace with garden views and there is also a useful under eaves storeroom. Please note there is no lift to the first floor and also there is no separate storeroom with this apartment, although there is a storeroom in the roof space.