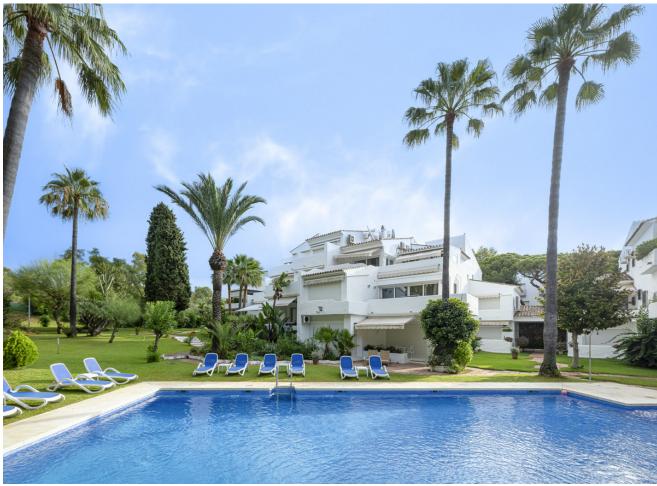

## Sales - Apartment - Puerto Banús 850.000€

Puerto Banús Apartment

Community: 5,736 EUR / year IBI: 1,096 EUR / year Rubbish: 184 EUR / year

3

3

211 m2

A beautiful west facing beachside duplex apartment superbly situated, just a two minute stroll to the beach and a 10 minute walk to Puerto Banus along the promenade. In a prime position with a five star hotel, exclusive beach clubs, bars and restaurants all within a short walk but situated in a tranquil setting behind a secure gated community. This small development of only 27 apartments has lovely landscaped gardens and a community swimming pool, as well as a dedicated parking space. The apartment was originally two separate units and it has been cleverly adapted to offer flexible accommodation on two floors. Comprising of 2/3 bedrooms, 3 bathrooms, kitchen and separate utility room. Large L-shape dual aspect living room/dining room with lovely terrace overlooking the gardens with room for outside dining and sunbathing. The first floor is dedicated to the master suite which has a full bathroom, large private terrace with garden views and there is also a useful under eaves storeroom. Please note there is no lift to the first floor and also there is no separate storeroom with this apartment, although there is a storeroom in the roof space.