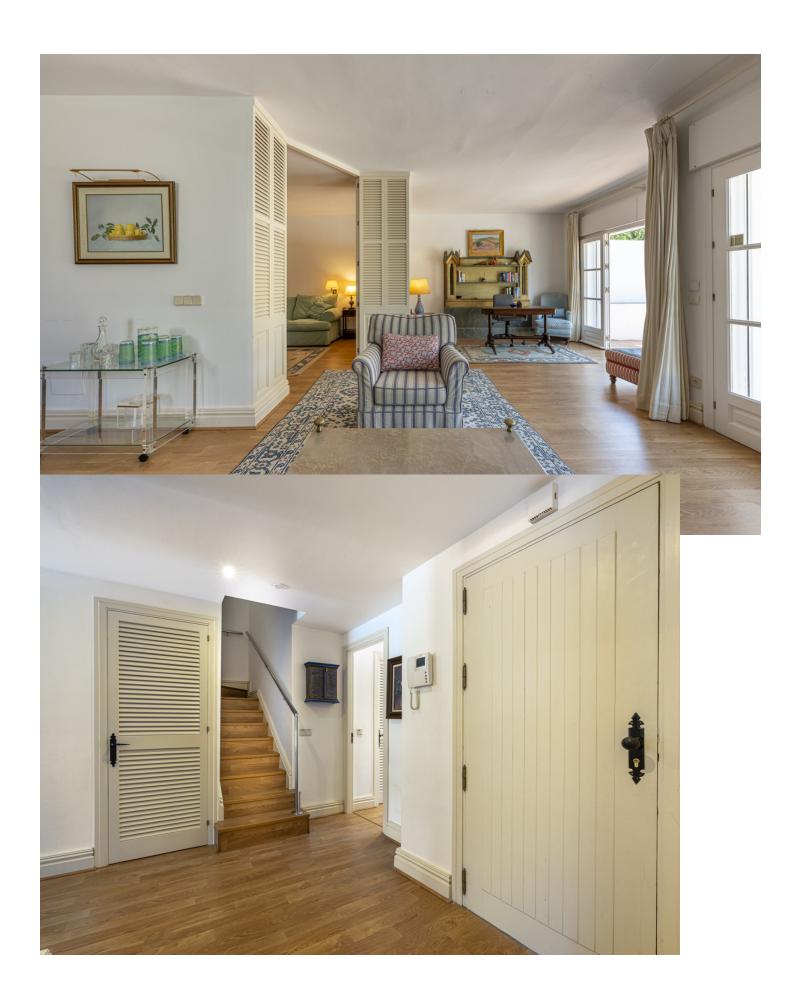

## Sales - Apartment - Puerto Banús 850.000€

Puerto Banús Apartment

Community: 5,736 EUR / year IBI: 1,096 EUR / year Rubbish: 184 EUR / year

3

3

211 m2

A beautiful west facing beachside duplex apartment superbly situated, just a two minute stroll to the beach and a 10 minute walk to Puerto Banus along the promenade. In a prime position with a five star hotel, exclusive beach clubs, bars and restaurants all within a short walk but situated in a tranquil setting behind a secure gated community. This small development of only 27 apartments has lovely landscaped gardens and a community swimming pool, as well as a dedicated parking space. The apartment was originally two separate units and it has been cleverly adapted to offer flexible accommodation on two floors. Comprising of 2/3 bedrooms, 3 bathrooms, kitchen and separate utility room. Large L-shape dual aspect living room/dining room with lovely terrace overlooking the gardens with room for outside dining and sunbathing. The first floor is dedicated to the master suite which has a full bathroom, large private terrace with garden views and there is also a useful under eaves storeroom. Please note there is no lift to the first floor and also there is no separate storeroom with this apartment, although there is a storeroom in the roof space.