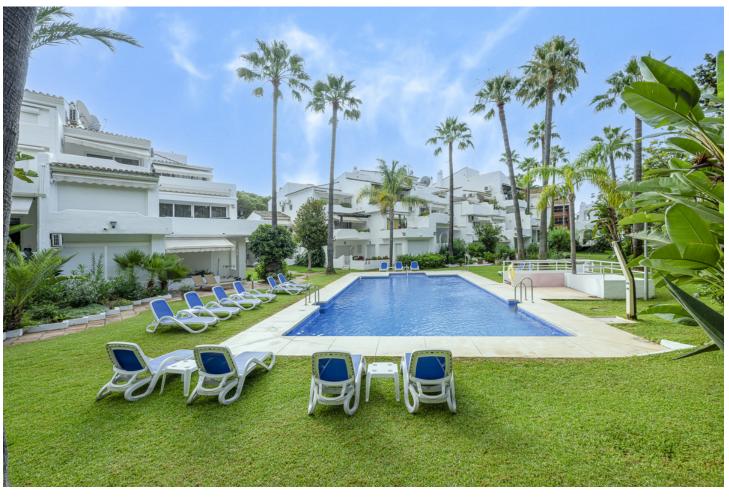

## Sales - Apartment - Puerto Banús 850.000€

Puerto Banús Apartment

Community: 5,736 EUR / year IBI: 1,096 EUR / year Rubbish: 184 EUR / year

3

3

211 m2

A beautiful west facing beachside duplex apartment superbly situated, just a two minute stroll to the beach and a 10 minute walk to Puerto Banus along the promenade. In a prime position with a five star hotel, exclusive beach clubs, bars and restaurants all within a short walk but situated in a tranquil setting behind a secure gated community. This small development of only 27 apartments has lovely landscaped gardens and a community swimming pool, as well as a dedicated parking space. The apartment was originally two separate units and it has been cleverly adapted to offer flexible accommodation on two floors. Comprising of 2/3 bedrooms, 3 bathrooms, kitchen and separate utility room. Large L-shape dual aspect living room/dining room with lovely terrace overlooking the gardens with room for outside dining and sunbathing. The first floor is dedicated to the master suite which has a full bathroom, large private terrace with garden views and there is also a useful under eaves storeroom. Please note there is no lift to the first floor and also there is no separate storeroom with this apartment, although there is a storeroom in the roof space.