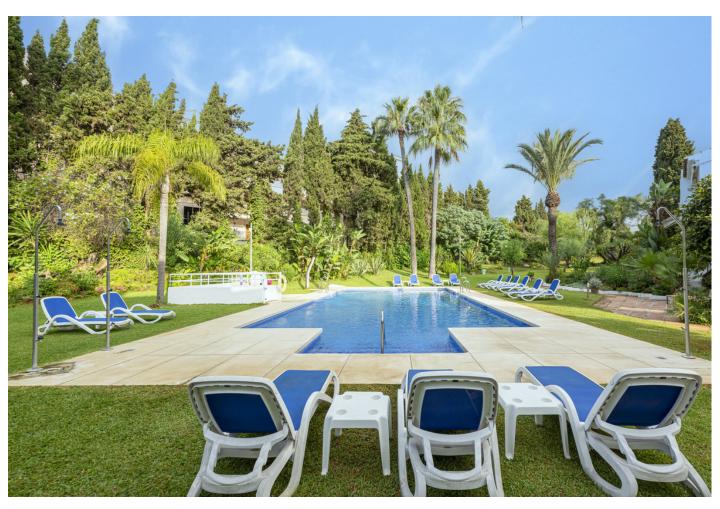

## Sales - Apartment - Puerto Banús 850.000€

Puerto Banús Apartment

Community: 5,736 EUR / year IBI: 1,096 EUR / year Rubbish: 184 EUR / year

3

3

211 m2

A beautiful west facing beachside duplex apartment superbly situated, just a two minute stroll to the beach and a 10 minute walk to Puerto Banus along the promenade. In a prime position with a five star hotel, exclusive beach clubs, bars and restaurants all within a short walk but situated in a tranquil setting behind a secure gated community. This small development of only 27 apartments has lovely landscaped gardens and a community swimming pool, as well as a dedicated parking space. The apartment was originally two separate units and it has been cleverly adapted to offer flexible accommodation on two floors. Comprising of 2/3 bedrooms, 3 bathrooms, kitchen and separate utility room. Large L-shape dual aspect living room/dining room with lovely terrace overlooking the gardens with room for outside dining and sunbathing. The first floor is dedicated to the master suite which has a full bathroom, large private terrace with garden views and there is also a useful under eaves storeroom. Please note there is no lift to the first floor and also there is no separate storeroom with this apartment, although there is a storeroom in the roof space.