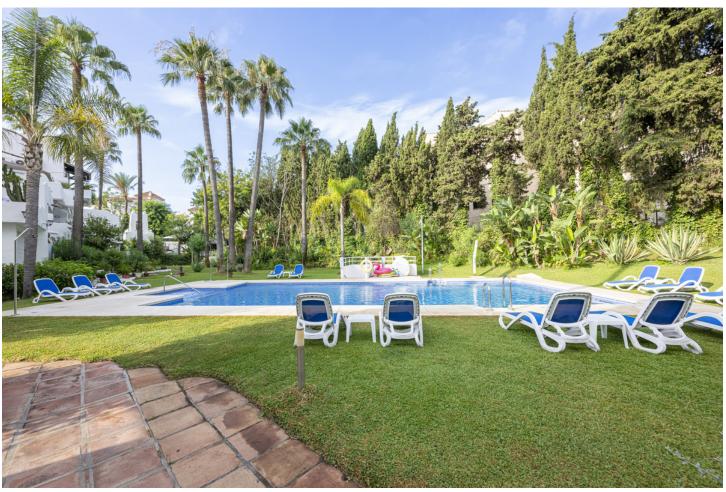

## Sales - Apartment - Puerto Banús 850.000€

Puerto Banús Apartment

Community: 5,736 EUR / year IBI: 1,096 EUR / year Rubbish: 184 EUR / year

3

3

211 m2

A beautiful west facing beachside duplex apartment superbly situated, just a two minute stroll to the beach and a 10 minute walk to Puerto Banus along the promenade. In a prime position with a five star hotel, exclusive beach clubs, bars and restaurants all within a short walk but situated in a tranquil setting behind a secure gated community. This small development of only 27 apartments has lovely landscaped gardens and a community swimming pool, as well as a dedicated parking space. The apartment was originally two separate units and it has been cleverly adapted to offer flexible accommodation on two floors. Comprising of 2/3 bedrooms, 3 bathrooms, kitchen and separate utility room. Large L-shape dual aspect living room/dining room with lovely terrace overlooking the gardens with room for outside dining and sunbathing. The first floor is dedicated to the master suite which has a full bathroom, large private terrace with garden views and there is also a useful under eaves storeroom. Please note there is no lift to the first floor and also there is no separate storeroom with this apartment, although there is a storeroom in the roof space.