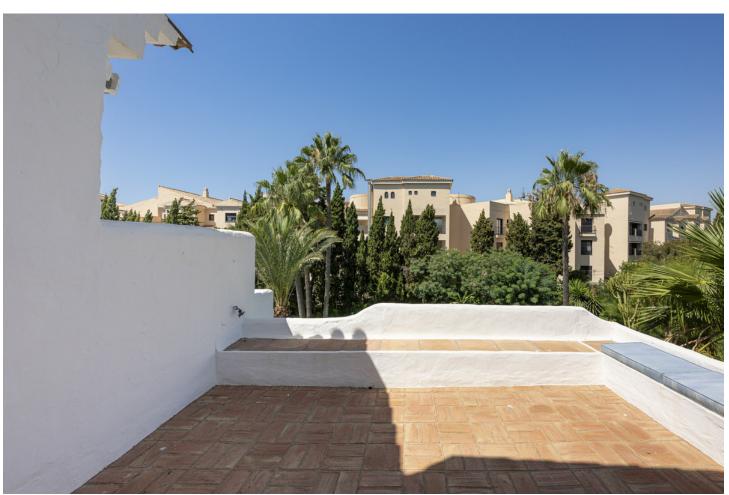

## Sales - Apartment - Puerto Banús 850.000€

Puerto Banús Apartment

Community: 5,736 EUR / year IBI: 1,096 EUR / year Rubbish: 184 EUR / year

3

3

211 m2

A beautiful west facing beachside duplex apartment superbly situated, just a two minute stroll to the beach and a 10 minute walk to Puerto Banus along the promenade. In a prime position with a five star hotel, exclusive beach clubs, bars and restaurants all within a short walk but situated in a tranquil setting behind a secure gated community. This small development of only 27 apartments has lovely landscaped gardens and a community swimming pool, as well as a dedicated parking space. The apartment was originally two separate units and it has been cleverly adapted to offer flexible accommodation on two floors. Comprising of 2/3 bedrooms, 3 bathrooms, kitchen and separate utility room. Large L-shape dual aspect living room/dining room with lovely terrace overlooking the gardens with room for outside dining and sunbathing. The first floor is dedicated to the master suite which has a full bathroom, large private terrace with garden views and there is also a useful under eaves storeroom. Please note there is no lift to the first floor and also there is no separate storeroom with this apartment, although there is a storeroom in the roof space.