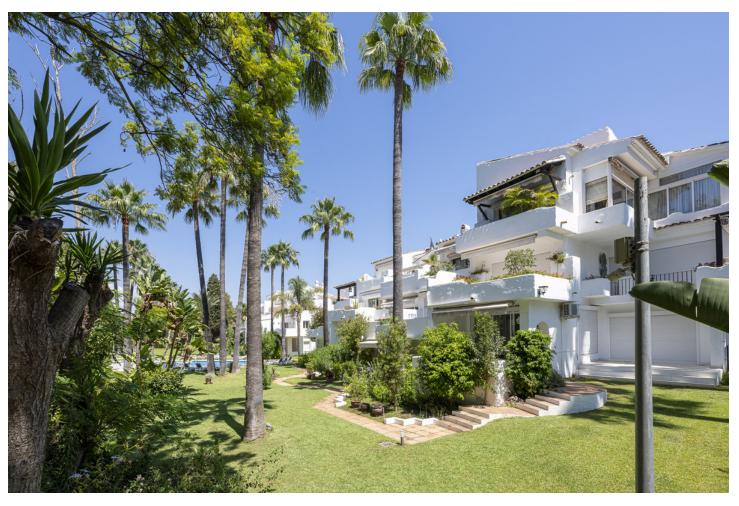

## Sales - Apartment - Puerto Banús 850.000€

Puerto Banús Apartment

Community: 5,736 EUR / year IBI: 1,096 EUR / year Rubbish: 184 EUR / year

3

3

211 m2

A beautiful west facing beachside duplex apartment superbly situated, just a two minute stroll to the beach and a 10 minute walk to Puerto Banus along the promenade. In a prime position with a five star hotel, exclusive beach clubs, bars and restaurants all within a short walk but situated in a tranquil setting behind a secure gated community. This small development of only 27 apartments has lovely landscaped gardens and a community swimming pool, as well as a dedicated parking space. The apartment was originally two separate units and it has been cleverly adapted to offer flexible accommodation on two floors. Comprising of 2/3 bedrooms, 3 bathrooms, kitchen and separate utility room. Large L-shape dual aspect living room/dining room with lovely terrace overlooking the gardens with room for outside dining and sunbathing. The first floor is dedicated to the master suite which has a full bathroom, large private terrace with garden views and there is also a useful under eaves storeroom. Please note there is no lift to the first floor and also there is no separate storeroom with this apartment, although there is a storeroom in the roof space.