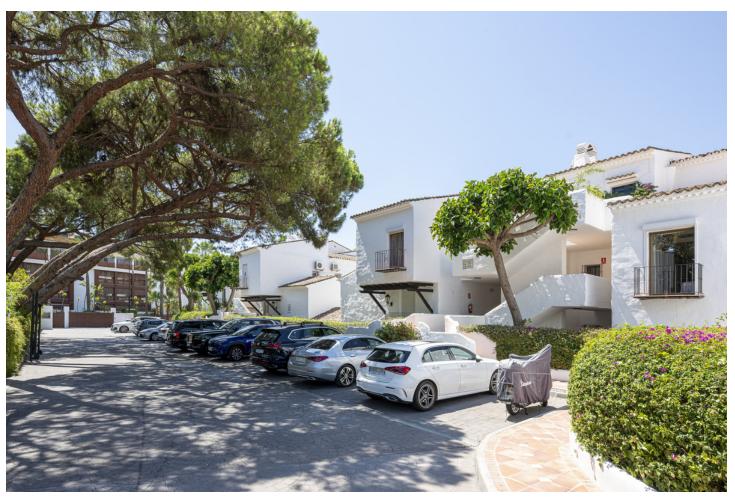

## Sales - Apartment - Puerto Banús 850.000€

Puerto Banús Apartment

Community: 5,736 EUR / year IBI: 1,096 EUR / year Rubbish: 184 EUR / year

3

3

211 m2

A beautiful west facing beachside duplex apartment superbly situated, just a two minute stroll to the beach and a 10 minute walk to Puerto Banus along the promenade. In a prime position with a five star hotel, exclusive beach clubs, bars and restaurants all within a short walk but situated in a tranquil setting behind a secure gated community. This small development of only 27 apartments has lovely landscaped gardens and a community swimming pool, as well as a dedicated parking space. The apartment was originally two separate units and it has been cleverly adapted to offer flexible accommodation on two floors. Comprising of 2/3 bedrooms, 3 bathrooms, kitchen and separate utility room. Large L-shape dual aspect living room/dining room with lovely terrace overlooking the gardens with room for outside dining and sunbathing. The first floor is dedicated to the master suite which has a full bathroom, large private terrace with garden views and there is also a useful under eaves storeroom. Please note there is no lift to the first floor and also there is no separate storeroom with this apartment, although there is a storeroom in the roof space.