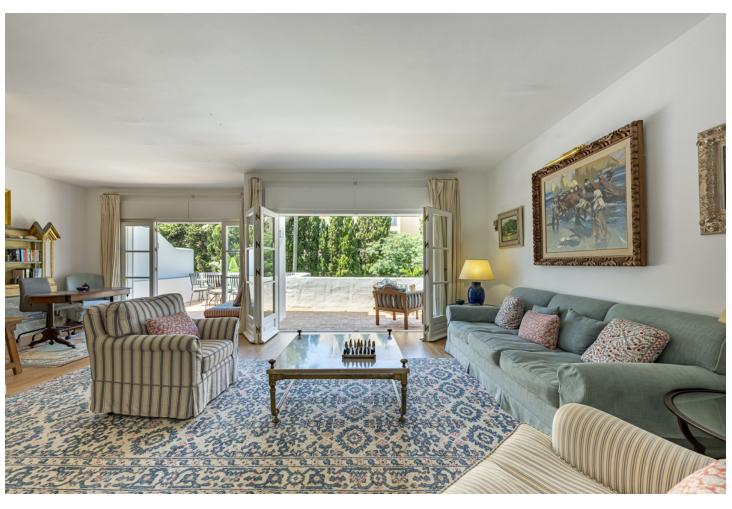

## Sales - Apartment - Puerto Banús 850.000€

Puerto Banús Apartment

Community: 5,736 EUR / year IBI: 1,096 EUR / year Rubbish: 184 EUR / year

3

3

211 m2

A beautiful west facing beachside duplex apartment superbly situated, just a two minute stroll to the beach and a 10 minute walk to Puerto Banus along the promenade. In a prime position with a five star hotel, exclusive beach clubs, bars and restaurants all within a short walk but situated in a tranquil setting behind a secure gated community. This small development of only 27 apartments has lovely landscaped gardens and a community swimming pool, as well as a dedicated parking space. The apartment was originally two separate units and it has been cleverly adapted to offer flexible accommodation on two floors. Comprising of 2/3 bedrooms, 3 bathrooms, kitchen and separate utility room. Large L-shape dual aspect living room/dining room with lovely terrace overlooking the gardens with room for outside dining and sunbathing. The first floor is dedicated to the master suite which has a full bathroom, large private terrace with garden views and there is also a useful under eaves storeroom. Please note there is no lift to the first floor and also there is no separate storeroom with this apartment, although there is a storeroom in the roof space.