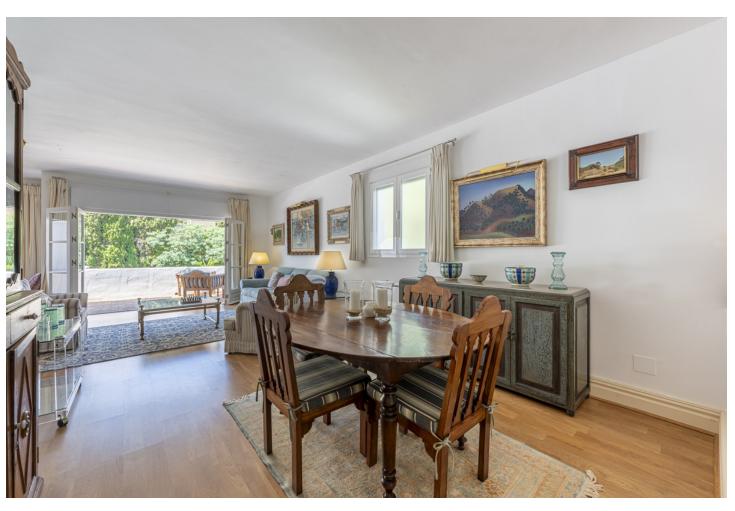

## Sales - Apartment - Puerto Banús 850.000€

Puerto Banús Apartment

Community: 5,736 EUR / year IBI: 1,096 EUR / year Rubbish: 184 EUR / year

3

3

211 m2

A beautiful west facing beachside duplex apartment superbly situated, just a two minute stroll to the beach and a 10 minute walk to Puerto Banus along the promenade. In a prime position with a five star hotel, exclusive beach clubs, bars and restaurants all within a short walk but situated in a tranquil setting behind a secure gated community. This small development of only 27 apartments has lovely landscaped gardens and a community swimming pool, as well as a dedicated parking space. The apartment was originally two separate units and it has been cleverly adapted to offer flexible accommodation on two floors. Comprising of 2/3 bedrooms, 3 bathrooms, kitchen and separate utility room. Large L-shape dual aspect living room/dining room with lovely terrace overlooking the gardens with room for outside dining and sunbathing. The first floor is dedicated to the master suite which has a full bathroom, large private terrace with garden views and there is also a useful under eaves storeroom. Please note there is no lift to the first floor and also there is no separate storeroom with this apartment, although there is a storeroom in the roof space.