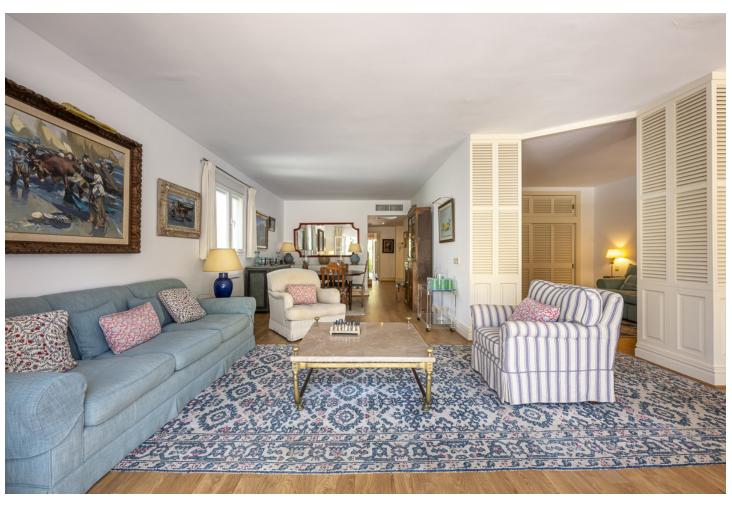

## Sales - Apartment - Puerto Banús 850.000€

Puerto Banús Apartment

Community: 5,736 EUR / year IBI: 1,096 EUR / year Rubbish: 184 EUR / year

3

3

211 m2

A beautiful west facing beachside duplex apartment superbly situated, just a two minute stroll to the beach and a 10 minute walk to Puerto Banus along the promenade. In a prime position with a five star hotel, exclusive beach clubs, bars and restaurants all within a short walk but situated in a tranquil setting behind a secure gated community. This small development of only 27 apartments has lovely landscaped gardens and a community swimming pool, as well as a dedicated parking space. The apartment was originally two separate units and it has been cleverly adapted to offer flexible accommodation on two floors. Comprising of 2/3 bedrooms, 3 bathrooms, kitchen and separate utility room. Large L-shape dual aspect living room/dining room with lovely terrace overlooking the gardens with room for outside dining and sunbathing. The first floor is dedicated to the master suite which has a full bathroom, large private terrace with garden views and there is also a useful under eaves storeroom. Please note there is no lift to the first floor and also there is no separate storeroom with this apartment, although there is a storeroom in the roof space.