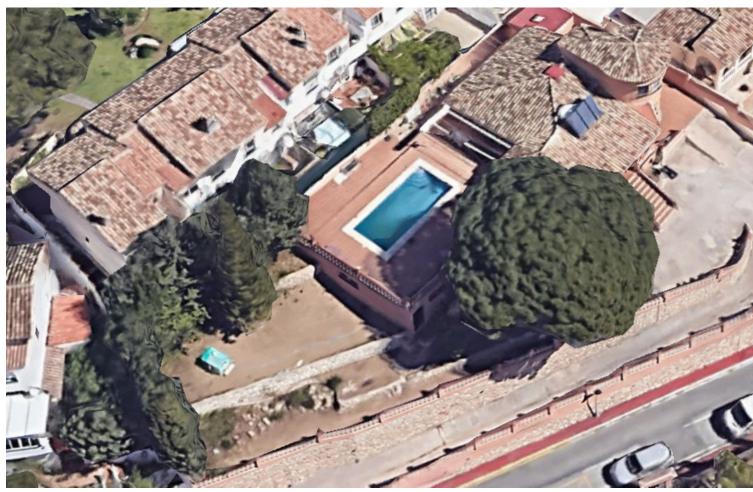

## Sales - House - Benalmadena 850.000€

Benalmadena House

Community: 528 EUR / year IBI: 1,172 EUR / year Rubbish: 136 EUR / year

4

2

256 m2

1108 m2

Charming Villa in Montealto, Benalmádena We present this magnificent detached home, located on the peaceful Calle Cantueso. This property offers a privileged lifestyle in one of the most sought-after areas of the Costa del Sol. Key Features: - Total Built Area: 256 m² distributed over three floors. - Plot: 1,085 m² with a private pool and outdoor space to enjoy the Mediterranean climate. Layout: - Basement Floor: - Spacious outdoor garage with capacity for several vehicles and a storage area, ideal for additional storage or a personal workshop. - Soundproofed music studio and an additional room with a bathroom and kitchen. - Ground Floor: - Three generously sized bedrooms, 2 with built-in wardrobes and 1 with a walk-in closet. - A full bathroom. - Open-plan kitchen connected to the living room, perfect for those who enjoy cooking and need a functional space. - Large living-dining area, a cozy place to enjoy family moments or entertain guests. - Upper Floor or Tower: - An additional bedroom, offering privacy and spectacular views. - Full bathroom, providing extra convenience. Exterior: This outdoor area is ideal for enjoying the fresh air, cooling off in the pool, hosting gatherings, or simply relaxing in the shade of a large pine tree with sea views. This property is a unique opportunity to acquire a high-quality home in an unbeatable location with great potential. It offers all the necessary amenities to enjoy a comfortable and relaxed lifestyle on the Costa del Sol. Don't hesitate to contact us for more information or to schedule a visit. This is the home of your dreams, ready to become your new residence!