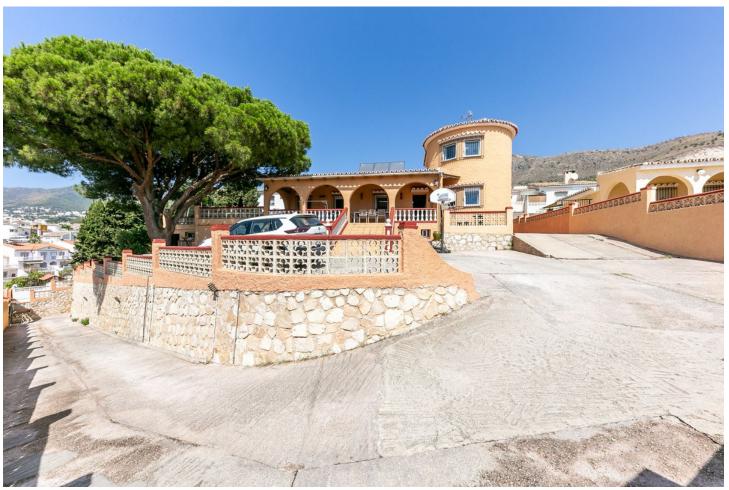

## Sales - House - Benalmadena 850.000€

Benalmadena House

Community: 528 EUR / year IBI: 1,172 EUR / year Rubbish: 136 EUR / year

4

2

256 m2

1108 m2

Charming Villa in Montealto, Benalmádena We present this magnificent detached home, located on the peaceful Calle Cantueso. This property offers a privileged lifestyle in one of the most sought-after areas of the Costa del Sol. Key Features: - Total Built Area: 256 m² distributed over three floors. - Plot: 1,085 m² with a private pool and outdoor space to enjoy the Mediterranean climate. Layout: - Basement Floor: - Spacious outdoor garage with capacity for several vehicles and a storage area, ideal for additional storage or a personal workshop. - Soundproofed music studio and an additional room with a bathroom and kitchen. - Ground Floor: - Three generously sized bedrooms, 2 with built-in wardrobes and 1 with a walk-in closet. - A full bathroom. - Open-plan kitchen connected to the living room, perfect for those who enjoy cooking and need a functional space. - Large living-dining area, a cozy place to enjoy family moments or entertain guests. - Upper Floor or Tower: - An additional bedroom, offering privacy and spectacular views. - Full bathroom, providing extra convenience. Exterior: This outdoor area is ideal for enjoying the fresh air, cooling off in the pool, hosting gatherings, or simply relaxing in the shade of a large pine tree with sea views. This property is a unique opportunity to acquire a high-quality home in an unbeatable location with great potential. It offers all the necessary amenities to enjoy a comfortable and relaxed lifestyle on the Costa del Sol. Don't hesitate to contact us for more information or to schedule a visit. This is the home of your dreams, ready to become your new residence!