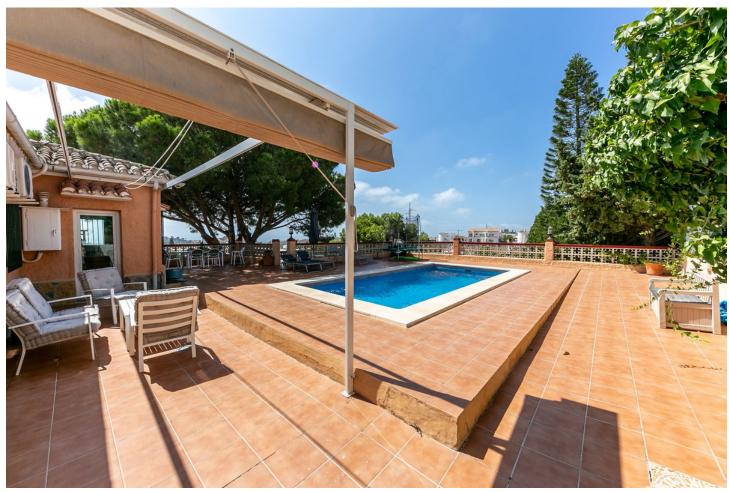

## Sales - House - Benalmadena 850.000€

Benalmadena House

Community: 528 EUR / year IBI: 1,172 EUR / year Rubbish: 136 EUR / year

4

2

256 m2

1108 m2

Charming Villa in Montealto, Benalmádena We present this magnificent detached home, located on the peaceful Calle Cantueso. This property offers a privileged lifestyle in one of the most sought-after areas of the Costa del Sol. Key Features: - Total Built Area: 256 m² distributed over three floors. - Plot: 1,085 m² with a private pool and outdoor space to enjoy the Mediterranean climate. Layout: - Basement Floor: - Spacious outdoor garage with capacity for several vehicles and a storage area, ideal for additional storage or a personal workshop. - Soundproofed music studio and an additional room with a bathroom and kitchen. - Ground Floor: - Three generously sized bedrooms, 2 with built-in wardrobes and 1 with a walk-in closet. - A full bathroom. - Open-plan kitchen connected to the living room, perfect for those who enjoy cooking and need a functional space. - Large living-dining area, a cozy place to enjoy family moments or entertain guests. - Upper Floor or Tower: - An additional bedroom, offering privacy and spectacular views. - Full bathroom, providing extra convenience. Exterior: This outdoor area is ideal for enjoying the fresh air, cooling off in the pool, hosting gatherings, or simply relaxing in the shade of a large pine tree with sea views. This property is a unique opportunity to acquire a high-quality home in an unbeatable location with great potential. It offers all the necessary amenities to enjoy a comfortable and relaxed lifestyle on the Costa del Sol. Don't hesitate to contact us for more information or to schedule a visit. This is the home of your dreams, ready to become your new residence!