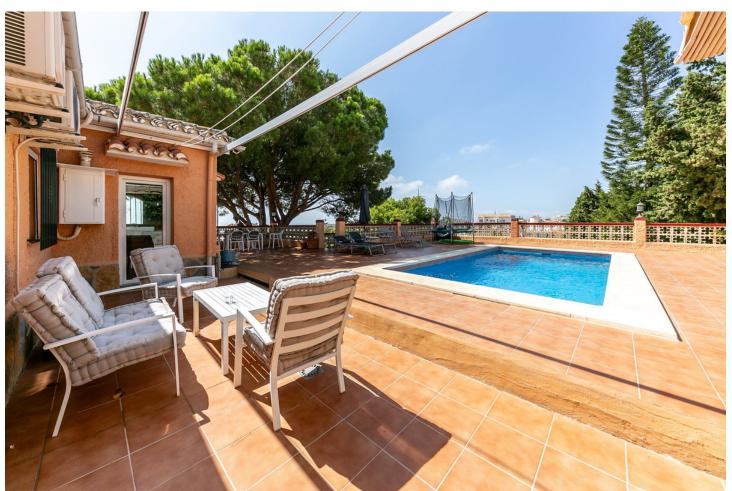

## Sales - House - Benalmadena 850.000€

Benalmadena House

Community: 528 EUR / year IBI: 1,172 EUR / year Rubbish: 136 EUR / year

4

2

256 m2

1108 m2

Charming Villa in Montealto, Benalmádena We present this magnificent detached home, located on the peaceful Calle Cantueso. This property offers a privileged lifestyle in one of the most sought-after areas of the Costa del Sol. Key Features: - Total Built Area: 256 m² distributed over three floors. - Plot: 1,085 m² with a private pool and outdoor space to enjoy the Mediterranean climate. Layout: - Basement Floor: - Spacious outdoor garage with capacity for several vehicles and a storage area, ideal for additional storage or a personal workshop. - Soundproofed music studio and an additional room with a bathroom and kitchen. - Ground Floor: - Three generously sized bedrooms, 2 with built-in wardrobes and 1 with a walk-in closet. - A full bathroom. - Open-plan kitchen connected to the living room, perfect for those who enjoy cooking and need a functional space. - Large living-dining area, a cozy place to enjoy family moments or entertain guests. - Upper Floor or Tower: - An additional bedroom, offering privacy and spectacular views. - Full bathroom, providing extra convenience. Exterior: This outdoor area is ideal for enjoying the fresh air, cooling off in the pool, hosting gatherings, or simply relaxing in the shade of a large pine tree with sea views. This property is a unique opportunity to acquire a high-quality home in an unbeatable location with great potential. It offers all the necessary amenities to enjoy a comfortable and relaxed lifestyle on the Costa del Sol. Don't hesitate to contact us for more information or to schedule a visit. This is the home of your dreams, ready to become your new residence!