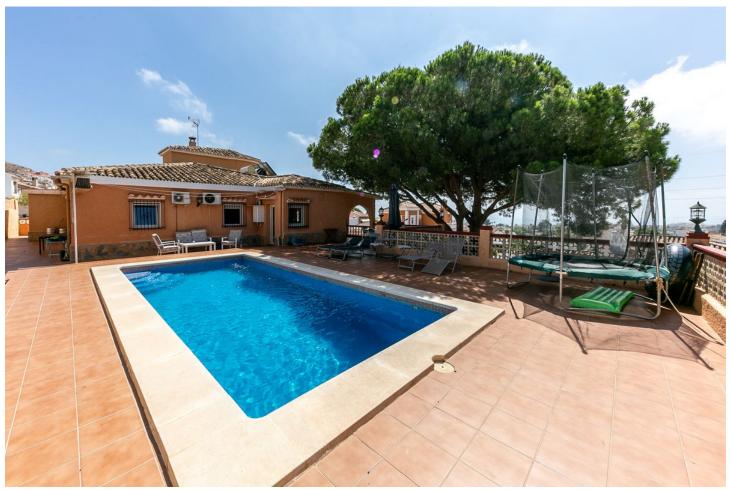

## Sales - House - Benalmadena 850.000€

Benalmadena House

Community: 528 EUR / year IBI: 1,172 EUR / year Rubbish: 136 EUR / year

4

2

256 m2

1108 m2

Charming Villa in Montealto, Benalmádena We present this magnificent detached home, located on the peaceful Calle Cantueso. This property offers a privileged lifestyle in one of the most sought-after areas of the Costa del Sol. Key Features: - Total Built Area: 256 m² distributed over three floors. - Plot: 1,085 m² with a private pool and outdoor space to enjoy the Mediterranean climate. Layout: - Basement Floor: - Spacious outdoor garage with capacity for several vehicles and a storage area, ideal for additional storage or a personal workshop. - Soundproofed music studio and an additional room with a bathroom and kitchen. - Ground Floor: - Three generously sized bedrooms, 2 with built-in wardrobes and 1 with a walk-in closet. - A full bathroom. - Open-plan kitchen connected to the living room, perfect for those who enjoy cooking and need a functional space. - Large living-dining area, a cozy place to enjoy family moments or entertain guests. - Upper Floor or Tower: - An additional bedroom, offering privacy and spectacular views. - Full bathroom, providing extra convenience. Exterior: This outdoor area is ideal for enjoying the fresh air, cooling off in the pool, hosting gatherings, or simply relaxing in the shade of a large pine tree with sea views. This property is a unique opportunity to acquire a high-quality home in an unbeatable location with great potential. It offers all the necessary amenities to enjoy a comfortable and relaxed lifestyle on the Costa del Sol. Don't hesitate to contact us for more information or to schedule a visit. This is the home of your dreams, ready to become your new residence!