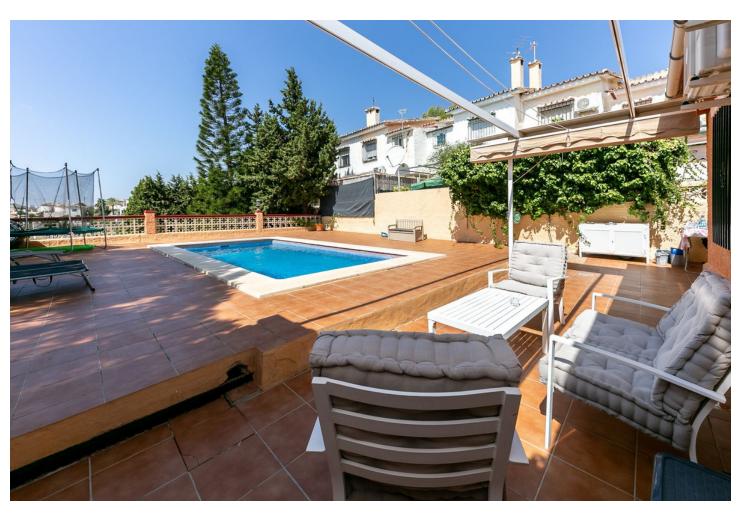

## Sales - House - Benalmadena 850.000€

Benalmadena House

Community: 528 EUR / year IBI: 1,172 EUR / year Rubbish: 136 EUR / year

4

2

256 m2

1108 m2

Charming Villa in Montealto, Benalmádena We present this magnificent detached home, located on the peaceful Calle Cantueso. This property offers a privileged lifestyle in one of the most sought-after areas of the Costa del Sol. Key Features: - Total Built Area: 256 m² distributed over three floors. - Plot: 1,085 m² with a private pool and outdoor space to enjoy the Mediterranean climate. Layout: - Basement Floor: - Spacious outdoor garage with capacity for several vehicles and a storage area, ideal for additional storage or a personal workshop. - Soundproofed music studio and an additional room with a bathroom and kitchen. - Ground Floor: - Three generously sized bedrooms, 2 with built-in wardrobes and 1 with a walk-in closet. - A full bathroom. - Open-plan kitchen connected to the living room, perfect for those who enjoy cooking and need a functional space. - Large living-dining area, a cozy place to enjoy family moments or entertain guests. - Upper Floor or Tower: - An additional bedroom, offering privacy and spectacular views. - Full bathroom, providing extra convenience. Exterior: This outdoor area is ideal for enjoying the fresh air, cooling off in the pool, hosting gatherings, or simply relaxing in the shade of a large pine tree with sea views. This property is a unique opportunity to acquire a high-quality home in an unbeatable location with great potential. It offers all the necessary amenities to enjoy a comfortable and relaxed lifestyle on the Costa del Sol. Don't hesitate to contact us for more information or to schedule a visit. This is the home of your dreams, ready to become your new residence!