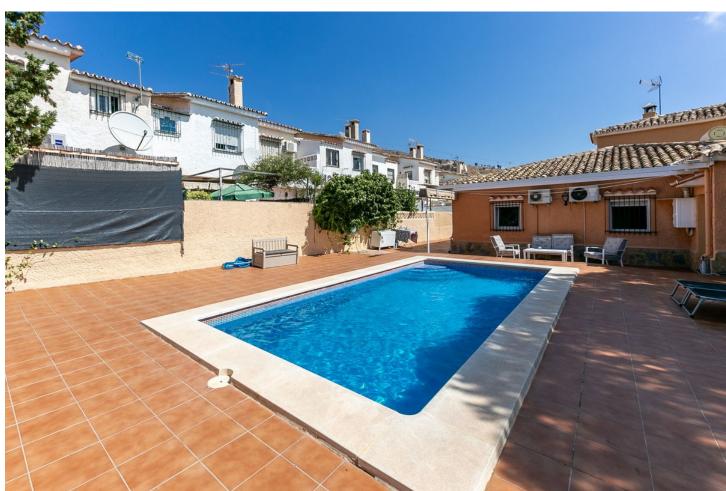

## Sales - House - Benalmadena 850.000€

Benalmadena House

Community: 528 EUR / year IBI: 1,172 EUR / year Rubbish: 136 EUR / year

4

2

256 m2

1108 m2

Charming Villa in Montealto, Benalmádena We present this magnificent detached home, located on the peaceful Calle Cantueso. This property offers a privileged lifestyle in one of the most sought-after areas of the Costa del Sol. Key Features: - Total Built Area: 256 m² distributed over three floors. - Plot: 1,085 m² with a private pool and outdoor space to enjoy the Mediterranean climate. Layout: - Basement Floor: - Spacious outdoor garage with capacity for several vehicles and a storage area, ideal for additional storage or a personal workshop. - Soundproofed music studio and an additional room with a bathroom and kitchen. - Ground Floor: - Three generously sized bedrooms, 2 with built-in wardrobes and 1 with a walk-in closet. - A full bathroom. - Open-plan kitchen connected to the living room, perfect for those who enjoy cooking and need a functional space. - Large living-dining area, a cozy place to enjoy family moments or entertain guests. - Upper Floor or Tower: - An additional bedroom, offering privacy and spectacular views. - Full bathroom, providing extra convenience. Exterior: This outdoor area is ideal for enjoying the fresh air, cooling off in the pool, hosting gatherings, or simply relaxing in the shade of a large pine tree with sea views. This property is a unique opportunity to acquire a high-quality home in an unbeatable location with great potential. It offers all the necessary amenities to enjoy a comfortable and relaxed lifestyle on the Costa del Sol. Don't hesitate to contact us for more information or to schedule a visit. This is the home of your dreams, ready to become your new residence!