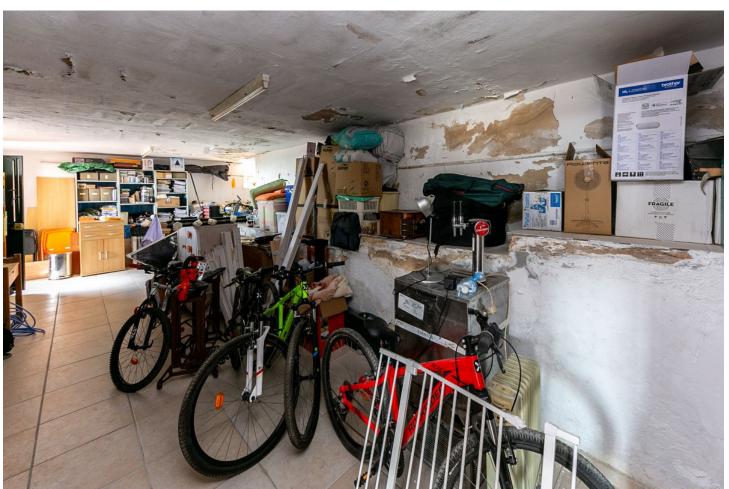

## Sales - House - Benalmadena 850.000€

Benalmadena House

Community: 528 EUR / year IBI: 1,172 EUR / year Rubbish: 136 EUR / year

4

2

256 m2

1108 m2

Charming Villa in Montealto, Benalmádena We present this magnificent detached home, located on the peaceful Calle Cantueso. This property offers a privileged lifestyle in one of the most sought-after areas of the Costa del Sol. Key Features: - Total Built Area: 256 m² distributed over three floors. - Plot: 1,085 m² with a private pool and outdoor space to enjoy the Mediterranean climate. Layout: - Basement Floor: - Spacious outdoor garage with capacity for several vehicles and a storage area, ideal for additional storage or a personal workshop. - Soundproofed music studio and an additional room with a bathroom and kitchen. - Ground Floor: - Three generously sized bedrooms, 2 with built-in wardrobes and 1 with a walk-in closet. - A full bathroom. - Open-plan kitchen connected to the living room, perfect for those who enjoy cooking and need a functional space. - Large living-dining area, a cozy place to enjoy family moments or entertain guests. - Upper Floor or Tower: - An additional bedroom, offering privacy and spectacular views. - Full bathroom, providing extra convenience. Exterior: This outdoor area is ideal for enjoying the fresh air, cooling off in the pool, hosting gatherings, or simply relaxing in the shade of a large pine tree with sea views. This property is a unique opportunity to acquire a high-quality home in an unbeatable location with great potential. It offers all the necessary amenities to enjoy a comfortable and relaxed lifestyle on the Costa del Sol. Don't hesitate to contact us for more information or to schedule a visit. This is the home of your dreams, ready to become your new residence!