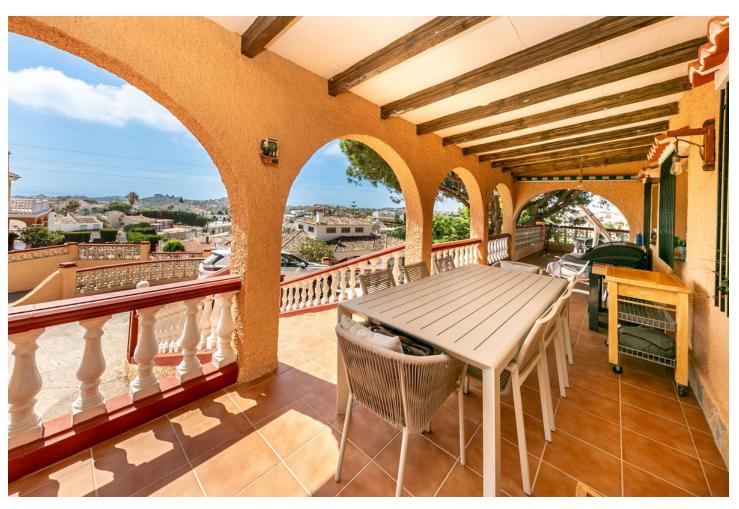

## Sales - House - Benalmadena 850.000€

Benalmadena House

Community: 528 EUR / year IBI: 1,172 EUR / year Rubbish: 136 EUR / year

4

2

256 m2

1108 m2

Charming Villa in Montealto, Benalmádena We present this magnificent detached home, located on the peaceful Calle Cantueso. This property offers a privileged lifestyle in one of the most sought-after areas of the Costa del Sol. Key Features: - Total Built Area: 256 m² distributed over three floors. - Plot: 1,085 m² with a private pool and outdoor space to enjoy the Mediterranean climate. Layout: - Basement Floor: - Spacious outdoor garage with capacity for several vehicles and a storage area, ideal for additional storage or a personal workshop. - Soundproofed music studio and an additional room with a bathroom and kitchen. - Ground Floor: - Three generously sized bedrooms, 2 with built-in wardrobes and 1 with a walk-in closet. - A full bathroom. - Open-plan kitchen connected to the living room, perfect for those who enjoy cooking and need a functional space. - Large living-dining area, a cozy place to enjoy family moments or entertain guests. - Upper Floor or Tower: - An additional bedroom, offering privacy and spectacular views. - Full bathroom, providing extra convenience. Exterior: This outdoor area is ideal for enjoying the fresh air, cooling off in the pool, hosting gatherings, or simply relaxing in the shade of a large pine tree with sea views. This property is a unique opportunity to acquire a high-quality home in an unbeatable location with great potential. It offers all the necessary amenities to enjoy a comfortable and relaxed lifestyle on the Costa del Sol. Don't hesitate to contact us for more information or to schedule a visit. This is the home of your dreams, ready to become your new residence!