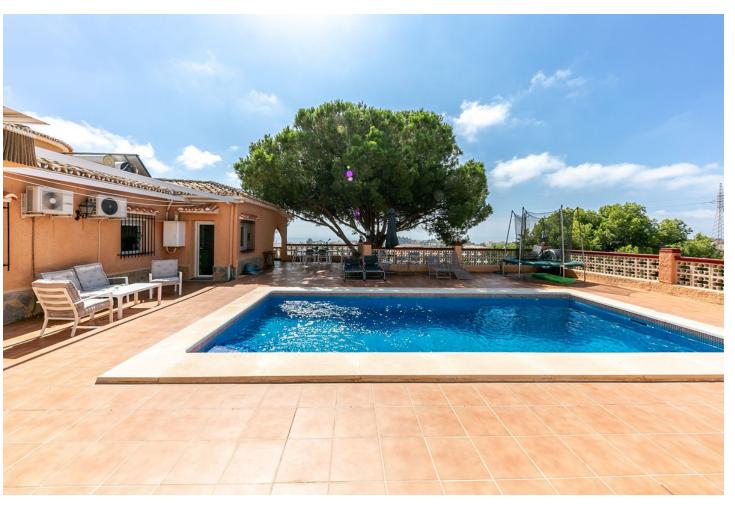

## Sales - House - Benalmadena 850.000€

Benalmadena House

Community: 528 EUR / year IBI: 1,172 EUR / year Rubbish: 136 EUR / year

4

2

256 m2

1108 m2

Charming Villa in Montealto, Benalmádena We present this magnificent detached home, located on the peaceful Calle Cantueso. This property offers a privileged lifestyle in one of the most sought-after areas of the Costa del Sol. Key Features: - Total Built Area: 256 m² distributed over three floors. - Plot: 1,085 m² with a private pool and outdoor space to enjoy the Mediterranean climate. Layout: - Basement Floor: - Spacious outdoor garage with capacity for several vehicles and a storage area, ideal for additional storage or a personal workshop. - Soundproofed music studio and an additional room with a bathroom and kitchen. - Ground Floor: - Three generously sized bedrooms, 2 with built-in wardrobes and 1 with a walk-in closet. - A full bathroom. - Open-plan kitchen connected to the living room, perfect for those who enjoy cooking and need a functional space. - Large living-dining area, a cozy place to enjoy family moments or entertain guests. - Upper Floor or Tower: - An additional bedroom, offering privacy and spectacular views. - Full bathroom, providing extra convenience. Exterior: This outdoor area is ideal for enjoying the fresh air, cooling off in the pool, hosting gatherings, or simply relaxing in the shade of a large pine tree with sea views. This property is a unique opportunity to acquire a high-quality home in an unbeatable location with great potential. It offers all the necessary amenities to enjoy a comfortable and relaxed lifestyle on the Costa del Sol. Don't hesitate to contact us for more information or to schedule a visit. This is the home of your dreams, ready to become your new residence!