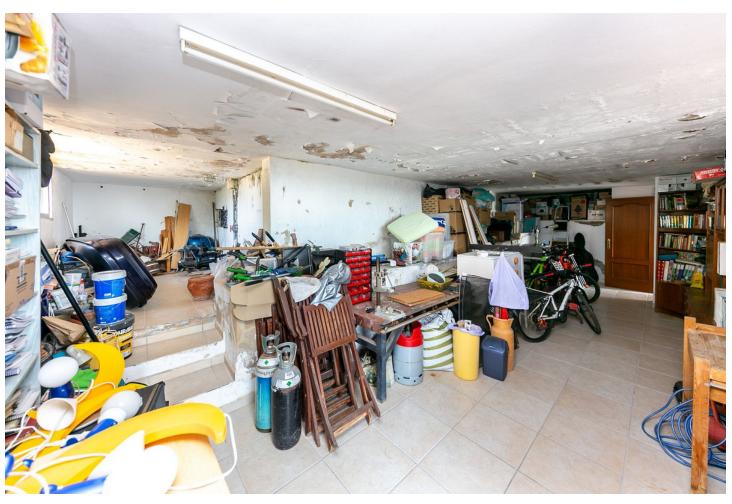

## Sales - House - Benalmadena 850.000€

Benalmadena House

Community: 528 EUR / year IBI: 1,172 EUR / year Rubbish: 136 EUR / year

4

2

256 m2

1108 m2

Charming Villa in Montealto, Benalmádena We present this magnificent detached home, located on the peaceful Calle Cantueso. This property offers a privileged lifestyle in one of the most sought-after areas of the Costa del Sol. Key Features: - Total Built Area: 256 m² distributed over three floors. - Plot: 1,085 m² with a private pool and outdoor space to enjoy the Mediterranean climate. Layout: - Basement Floor: - Spacious outdoor garage with capacity for several vehicles and a storage area, ideal for additional storage or a personal workshop. - Soundproofed music studio and an additional room with a bathroom and kitchen. - Ground Floor: - Three generously sized bedrooms, 2 with built-in wardrobes and 1 with a walk-in closet. - A full bathroom. - Open-plan kitchen connected to the living room, perfect for those who enjoy cooking and need a functional space. - Large living-dining area, a cozy place to enjoy family moments or entertain guests. - Upper Floor or Tower: - An additional bedroom, offering privacy and spectacular views. - Full bathroom, providing extra convenience. Exterior: This outdoor area is ideal for enjoying the fresh air, cooling off in the pool, hosting gatherings, or simply relaxing in the shade of a large pine tree with sea views. This property is a unique opportunity to acquire a high-quality home in an unbeatable location with great potential. It offers all the necessary amenities to enjoy a comfortable and relaxed lifestyle on the Costa del Sol. Don't hesitate to contact us for more information or to schedule a visit. This is the home of your dreams, ready to become your new residence!