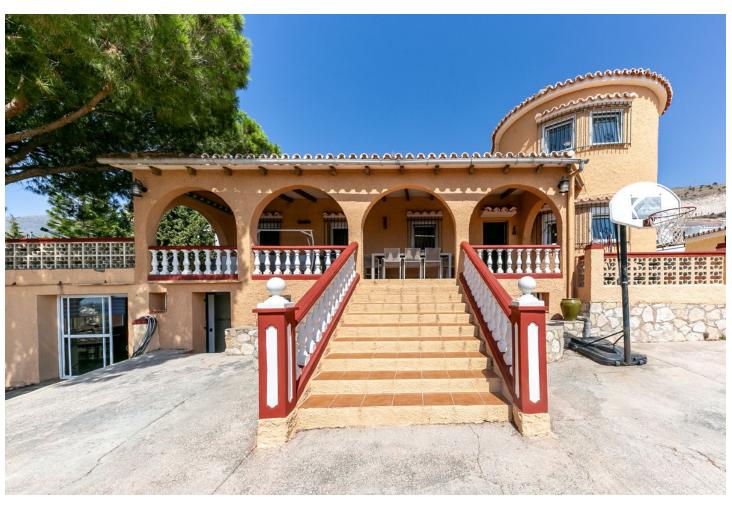

## Sales - House - Benalmadena 850.000€

Benalmadena House

Community: 528 EUR / year IBI: 1,172 EUR / year Rubbish: 136 EUR / year

4

2

256 m2

1108 m2

Charming Villa in Montealto, Benalmádena We present this magnificent detached home, located on the peaceful Calle Cantueso. This property offers a privileged lifestyle in one of the most sought-after areas of the Costa del Sol. Key Features: - Total Built Area: 256 m² distributed over three floors. - Plot: 1,085 m² with a private pool and outdoor space to enjoy the Mediterranean climate. Layout: - Basement Floor: - Spacious outdoor garage with capacity for several vehicles and a storage area, ideal for additional storage or a personal workshop. - Soundproofed music studio and an additional room with a bathroom and kitchen. - Ground Floor: - Three generously sized bedrooms, 2 with built-in wardrobes and 1 with a walk-in closet. - A full bathroom. - Open-plan kitchen connected to the living room, perfect for those who enjoy cooking and need a functional space. - Large living-dining area, a cozy place to enjoy family moments or entertain guests. - Upper Floor or Tower: - An additional bedroom, offering privacy and spectacular views. - Full bathroom, providing extra convenience. Exterior: This outdoor area is ideal for enjoying the fresh air, cooling off in the pool, hosting gatherings, or simply relaxing in the shade of a large pine tree with sea views. This property is a unique opportunity to acquire a high-quality home in an unbeatable location with great potential. It offers all the necessary amenities to enjoy a comfortable and relaxed lifestyle on the Costa del Sol. Don't hesitate to contact us for more information or to schedule a visit. This is the home of your dreams, ready to become your new residence!