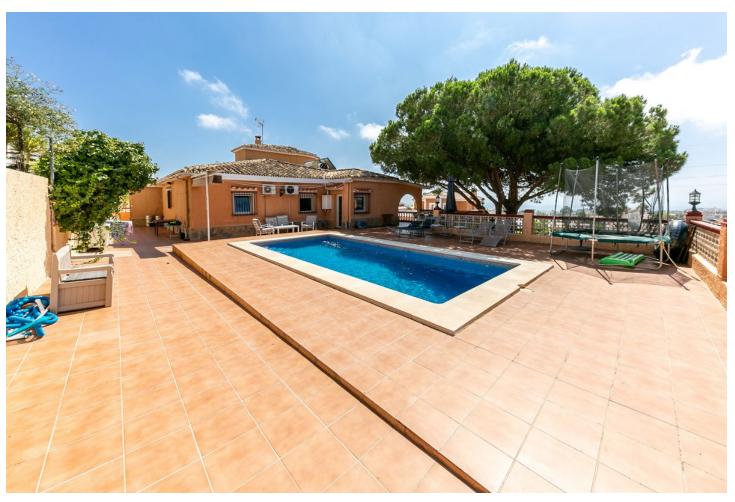

## Sales - House - Benalmadena 850.000€

Benalmadena House

Community: 528 EUR / year IBI: 1,172 EUR / year Rubbish: 136 EUR / year

4

2

256 m2

1108 m2

Charming Villa in Montealto, Benalmádena We present this magnificent detached home, located on the peaceful Calle Cantueso. This property offers a privileged lifestyle in one of the most sought-after areas of the Costa del Sol. Key Features: - Total Built Area: 256 m² distributed over three floors. - Plot: 1,085 m² with a private pool and outdoor space to enjoy the Mediterranean climate. Layout: - Basement Floor: - Spacious outdoor garage with capacity for several vehicles and a storage area, ideal for additional storage or a personal workshop. - Soundproofed music studio and an additional room with a bathroom and kitchen. - Ground Floor: - Three generously sized bedrooms, 2 with built-in wardrobes and 1 with a walk-in closet. - A full bathroom. - Open-plan kitchen connected to the living room, perfect for those who enjoy cooking and need a functional space. - Large living-dining area, a cozy place to enjoy family moments or entertain guests. - Upper Floor or Tower: - An additional bedroom, offering privacy and spectacular views. - Full bathroom, providing extra convenience. Exterior: This outdoor area is ideal for enjoying the fresh air, cooling off in the pool, hosting gatherings, or simply relaxing in the shade of a large pine tree with sea views. This property is a unique opportunity to acquire a high-quality home in an unbeatable location with great potential. It offers all the necessary amenities to enjoy a comfortable and relaxed lifestyle on the Costa del Sol. Don't hesitate to contact us for more information or to schedule a visit. This is the home of your dreams, ready to become your new residence!