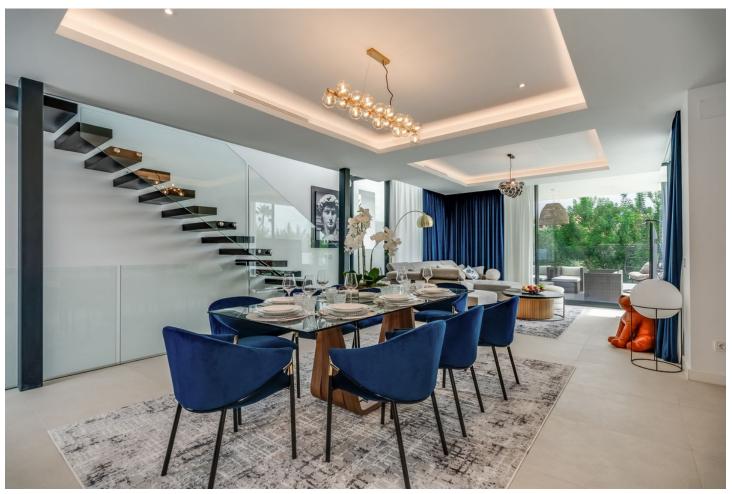

## Sales - House - Atalaya 1.800.000€

Atalaya House

5

5

348 m2

490 m2

Detached Villa, Atalaya, Costa del Sol. 5 Bedrooms, 5 Bathrooms, Built 360 m², Terrace 140 m², Garden/Plot 490 m². Setting: Frontline Golf, Close To Golf, Close To Shops, Close To Town, Close To Schools. Orientation: East. Condition: Excellent, New Construction. Pool: Private, Heated. Climate Control: Air Conditioning, Hot A/C, Cold A/C. Views: Golf, Garden, Pool. Features: Covered Terrace, Fitted Wardrobes, Private Terrace, Solarium, Satellite TV, WiFi, Games Room, Storage Room, Utility Room, Ensuite Bathroom, Barbeque, Double Glazing, Domotics, Staff Accommodation, Basement. Furniture: Fully Furnished. Kitchen: Fully Fitted, Kitchen-Lounge. Parking: Covered, Private. Utilities: Electricity. Category: Golf, Holiday Homes, Luxury, Contemporary.