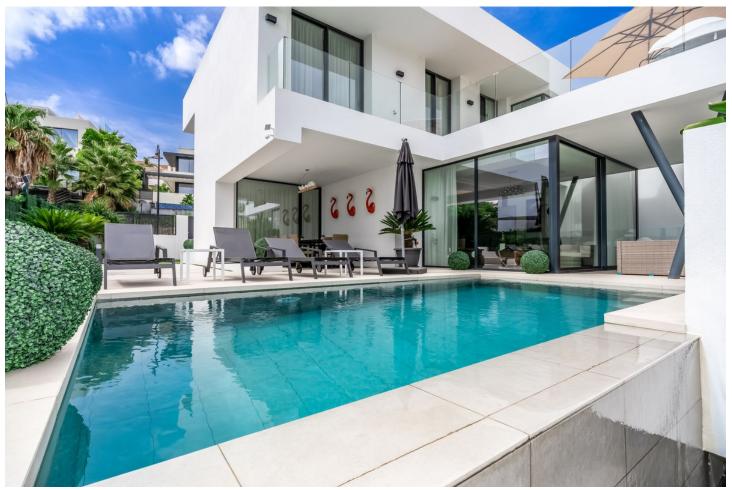

## Sales - House - Atalaya 1.800.000€

Atalaya House

5

5

348 m2

490 m2

Detached Villa, Atalaya, Costa del Sol. 5 Bedrooms, 5 Bathrooms, Built 360 m², Terrace 140 m², Garden/Plot 490 m². Setting: Frontline Golf, Close To Golf, Close To Shops, Close To Town, Close To Schools. Orientation: East. Condition: Excellent, New Construction. Pool: Private, Heated. Climate Control: Air Conditioning, Hot A/C, Cold A/C. Views: Golf, Garden, Pool. Features: Covered Terrace, Fitted Wardrobes, Private Terrace, Solarium, Satellite TV, WiFi, Games Room, Storage Room, Utility Room, Ensuite Bathroom, Barbeque, Double Glazing, Domotics, Staff Accommodation, Basement. Furniture: Fully Furnished. Kitchen: Fully Fitted, Kitchen-Lounge. Parking: Covered, Private. Utilities: Electricity. Category: Golf, Holiday Homes, Luxury, Contemporary.