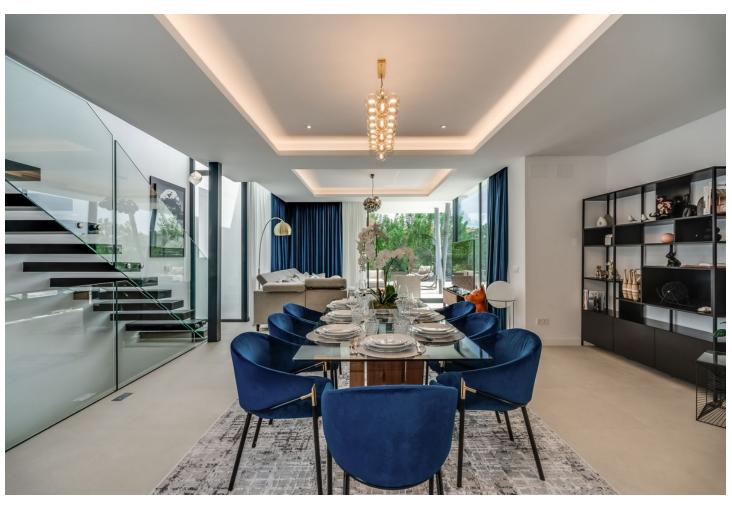

## Sales - House - Atalaya 1.800.000€

Atalaya House

5

5

348 m2

490 m2

Detached Villa, Atalaya, Costa del Sol. 5 Bedrooms, 5 Bathrooms, Built 360 m², Terrace 140 m², Garden/Plot 490 m². Setting: Frontline Golf, Close To Golf, Close To Shops, Close To Town, Close To Schools. Orientation: East. Condition: Excellent, New Construction. Pool: Private, Heated. Climate Control: Air Conditioning, Hot A/C, Cold A/C. Views: Golf, Garden, Pool. Features: Covered Terrace, Fitted Wardrobes, Private Terrace, Solarium, Satellite TV, WiFi, Games Room, Storage Room, Utility Room, Ensuite Bathroom, Barbeque, Double Glazing, Domotics, Staff Accommodation, Basement. Furniture: Fully Furnished. Kitchen: Fully Fitted, Kitchen-Lounge. Parking: Covered, Private. Utilities: Electricity. Category: Golf, Holiday Homes, Luxury, Contemporary.