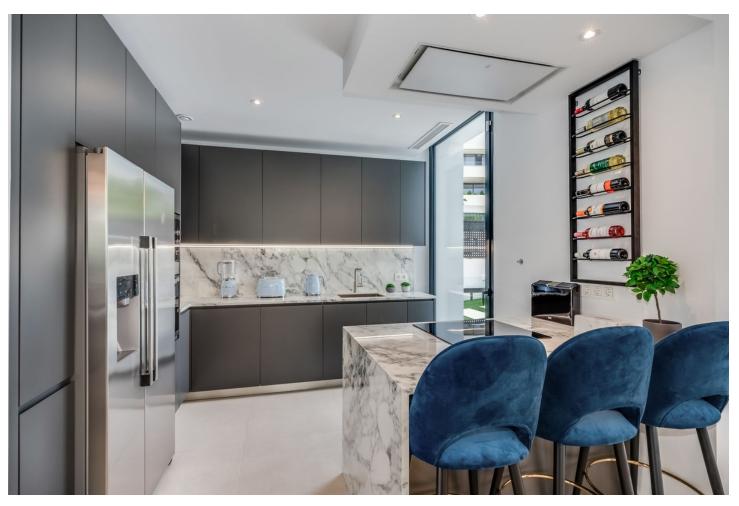

## Sales - House - Atalaya 1.800.000€

Atalaya House

5

5

348 m2

490 m2

Detached Villa, Atalaya, Costa del Sol. 5 Bedrooms, 5 Bathrooms, Built 360 m², Terrace 140 m², Garden/Plot 490 m². Setting: Frontline Golf, Close To Golf, Close To Shops, Close To Town, Close To Schools. Orientation: East. Condition: Excellent, New Construction. Pool: Private, Heated. Climate Control: Air Conditioning, Hot A/C, Cold A/C. Views: Golf, Garden, Pool. Features: Covered Terrace, Fitted Wardrobes, Private Terrace, Solarium, Satellite TV, WiFi, Games Room, Storage Room, Utility Room, Ensuite Bathroom, Barbeque, Double Glazing, Domotics, Staff Accommodation, Basement. Furniture: Fully Furnished. Kitchen: Fully Fitted, Kitchen-Lounge. Parking: Covered, Private. Utilities: Electricity. Category: Golf, Holiday Homes, Luxury, Contemporary.