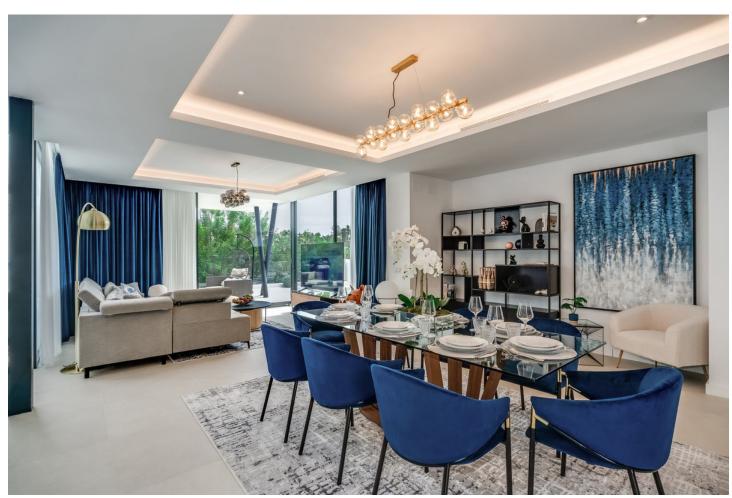

## Sales - House - Atalaya 1.800.000€

Atalaya House

5

5

348 m2

490 m2

Detached Villa, Atalaya, Costa del Sol. 5 Bedrooms, 5 Bathrooms, Built 360 m², Terrace 140 m², Garden/Plot 490 m². Setting: Frontline Golf, Close To Golf, Close To Shops, Close To Town, Close To Schools. Orientation: East. Condition: Excellent, New Construction. Pool: Private, Heated. Climate Control: Air Conditioning, Hot A/C, Cold A/C. Views: Golf, Garden, Pool. Features: Covered Terrace, Fitted Wardrobes, Private Terrace, Solarium, Satellite TV, WiFi, Games Room, Storage Room, Utility Room, Ensuite Bathroom, Barbeque, Double Glazing, Domotics, Staff Accommodation, Basement. Furniture: Fully Furnished. Kitchen: Fully Fitted, Kitchen-Lounge. Parking: Covered, Private. Utilities: Electricity. Category: Golf, Holiday Homes, Luxury, Contemporary.