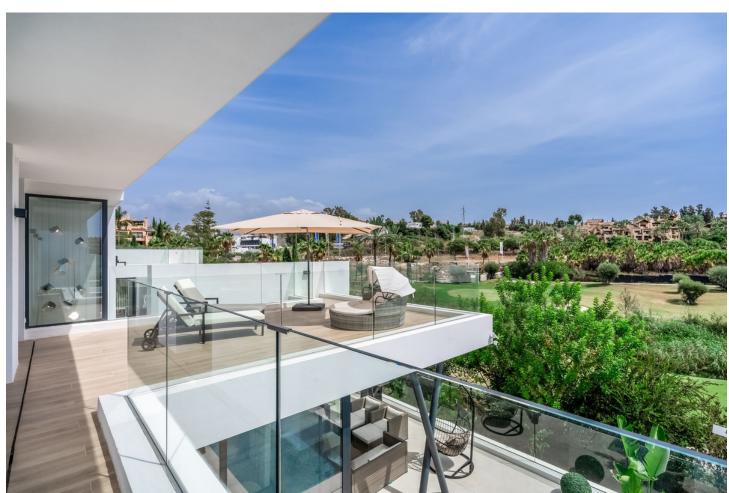

## Sales - House - Atalaya 1.800.000€

Atalaya House

5

5

348 m2

490 m2

Detached Villa, Atalaya, Costa del Sol. 5 Bedrooms, 5 Bathrooms, Built 360 m², Terrace 140 m², Garden/Plot 490 m². Setting: Frontline Golf, Close To Golf, Close To Shops, Close To Town, Close To Schools. Orientation: East. Condition: Excellent, New Construction. Pool: Private, Heated. Climate Control: Air Conditioning, Hot A/C, Cold A/C. Views: Golf, Garden, Pool. Features: Covered Terrace, Fitted Wardrobes, Private Terrace, Solarium, Satellite TV, WiFi, Games Room, Storage Room, Utility Room, Ensuite Bathroom, Barbeque, Double Glazing, Domotics, Staff Accommodation, Basement. Furniture: Fully Furnished. Kitchen: Fully Fitted, Kitchen-Lounge. Parking: Covered, Private. Utilities: Electricity. Category: Golf, Holiday Homes, Luxury, Contemporary.