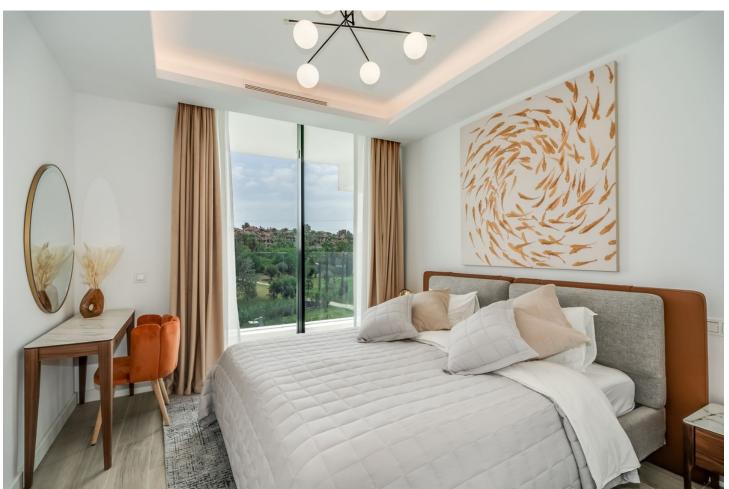

## Sales - House - Atalaya 1.800.000€

Atalaya House

5

5

348 m2

490 m2

Detached Villa, Atalaya, Costa del Sol. 5 Bedrooms, 5 Bathrooms, Built 360 m², Terrace 140 m², Garden/Plot 490 m². Setting: Frontline Golf, Close To Golf, Close To Shops, Close To Town, Close To Schools. Orientation: East. Condition: Excellent, New Construction. Pool: Private, Heated. Climate Control: Air Conditioning, Hot A/C, Cold A/C. Views: Golf, Garden, Pool. Features: Covered Terrace, Fitted Wardrobes, Private Terrace, Solarium, Satellite TV, WiFi, Games Room, Storage Room, Utility Room, Ensuite Bathroom, Barbeque, Double Glazing, Domotics, Staff Accommodation, Basement. Furniture: Fully Furnished. Kitchen: Fully Fitted, Kitchen-Lounge. Parking: Covered, Private. Utilities: Electricity. Category: Golf, Holiday Homes, Luxury, Contemporary.