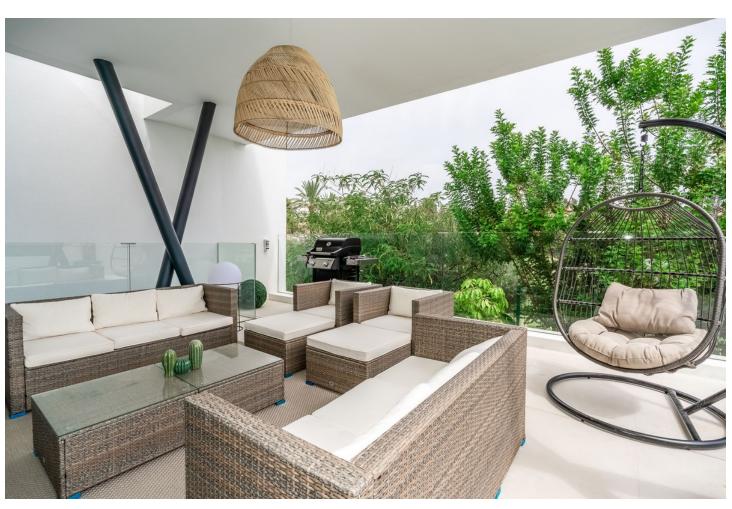

## Sales - House - Atalaya 1.800.000€

Atalaya House

5

5

348 m2

490 m2

Detached Villa, Atalaya, Costa del Sol. 5 Bedrooms, 5 Bathrooms, Built 360 m², Terrace 140 m², Garden/Plot 490 m². Setting: Frontline Golf, Close To Golf, Close To Shops, Close To Town, Close To Schools. Orientation: East. Condition: Excellent, New Construction. Pool: Private, Heated. Climate Control: Air Conditioning, Hot A/C, Cold A/C. Views: Golf, Garden, Pool. Features: Covered Terrace, Fitted Wardrobes, Private Terrace, Solarium, Satellite TV, WiFi, Games Room, Storage Room, Utility Room, Ensuite Bathroom, Barbeque, Double Glazing, Domotics, Staff Accommodation, Basement. Furniture: Fully Furnished. Kitchen: Fully Fitted, Kitchen-Lounge. Parking: Covered, Private. Utilities: Electricity. Category: Golf, Holiday Homes, Luxury, Contemporary.