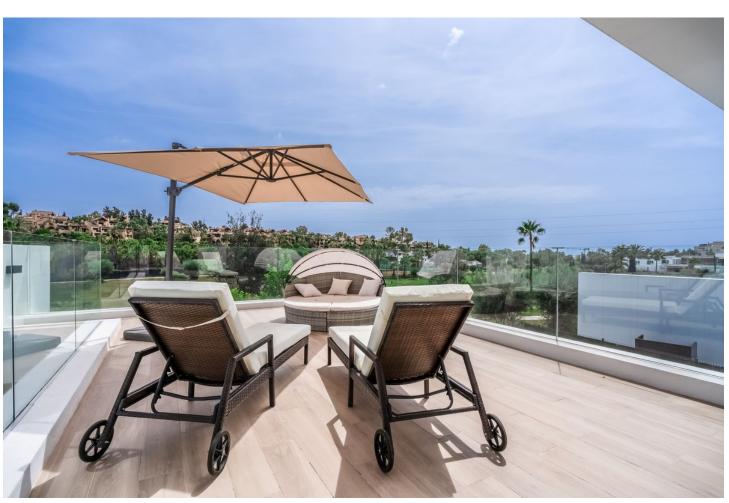

## Sales - House - Atalaya 1.800.000€

Atalaya House

5

5

348 m2

490 m2

Detached Villa, Atalaya, Costa del Sol. 5 Bedrooms, 5 Bathrooms, Built 360 m², Terrace 140 m², Garden/Plot 490 m². Setting: Frontline Golf, Close To Golf, Close To Shops, Close To Town, Close To Schools. Orientation: East. Condition: Excellent, New Construction. Pool: Private, Heated. Climate Control: Air Conditioning, Hot A/C, Cold A/C. Views: Golf, Garden, Pool. Features: Covered Terrace, Fitted Wardrobes, Private Terrace, Solarium, Satellite TV, WiFi, Games Room, Storage Room, Utility Room, Ensuite Bathroom, Barbeque, Double Glazing, Domotics, Staff Accommodation, Basement. Furniture: Fully Furnished. Kitchen: Fully Fitted, Kitchen-Lounge. Parking: Covered, Private. Utilities: Electricity. Category: Golf, Holiday Homes, Luxury, Contemporary.