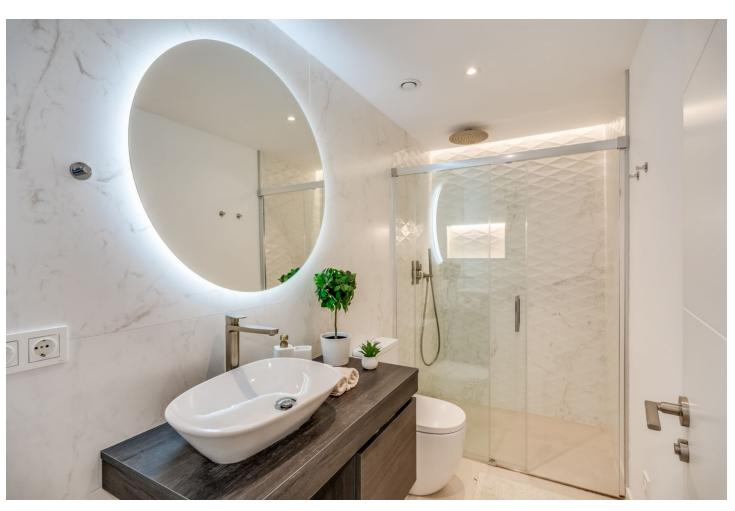

## Sales - House - Atalaya 1.800.000€

Atalaya House

5

5

348 m2

490 m2

Detached Villa, Atalaya, Costa del Sol. 5 Bedrooms, 5 Bathrooms, Built 360 m², Terrace 140 m², Garden/Plot 490 m². Setting: Frontline Golf, Close To Golf, Close To Shops, Close To Town, Close To Schools. Orientation: East. Condition: Excellent, New Construction. Pool: Private, Heated. Climate Control: Air Conditioning, Hot A/C, Cold A/C. Views: Golf, Garden, Pool. Features: Covered Terrace, Fitted Wardrobes, Private Terrace, Solarium, Satellite TV, WiFi, Games Room, Storage Room, Utility Room, Ensuite Bathroom, Barbeque, Double Glazing, Domotics, Staff Accommodation, Basement. Furniture: Fully Furnished. Kitchen: Fully Fitted, Kitchen-Lounge. Parking: Covered, Private. Utilities: Electricity. Category: Golf, Holiday Homes, Luxury, Contemporary.