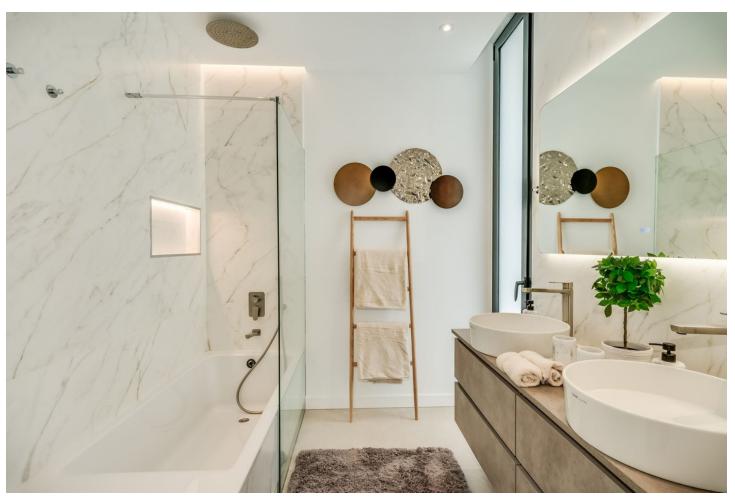

## Sales - House - Atalaya 1.800.000€

Atalaya House

5

5

348 m2

490 m2

Detached Villa, Atalaya, Costa del Sol. 5 Bedrooms, 5 Bathrooms, Built 360 m², Terrace 140 m², Garden/Plot 490 m². Setting: Frontline Golf, Close To Golf, Close To Shops, Close To Town, Close To Schools. Orientation: East. Condition: Excellent, New Construction. Pool: Private, Heated. Climate Control: Air Conditioning, Hot A/C, Cold A/C. Views: Golf, Garden, Pool. Features: Covered Terrace, Fitted Wardrobes, Private Terrace, Solarium, Satellite TV, WiFi, Games Room, Storage Room, Utility Room, Ensuite Bathroom, Barbeque, Double Glazing, Domotics, Staff Accommodation, Basement. Furniture: Fully Furnished. Kitchen: Fully Fitted, Kitchen-Lounge. Parking: Covered, Private. Utilities: Electricity. Category: Golf, Holiday Homes, Luxury, Contemporary.