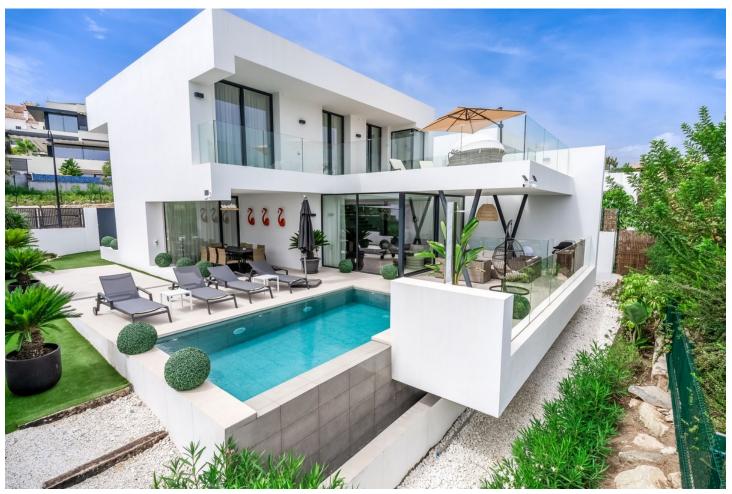

## Sales - House - Atalaya 1.800.000€

Atalaya House

5

5

348 m2

490 m2

Detached Villa, Atalaya, Costa del Sol. 5 Bedrooms, 5 Bathrooms, Built 360 m², Terrace 140 m², Garden/Plot 490 m². Setting: Frontline Golf, Close To Golf, Close To Shops, Close To Town, Close To Schools. Orientation: East. Condition: Excellent, New Construction. Pool: Private, Heated. Climate Control: Air Conditioning, Hot A/C, Cold A/C. Views: Golf, Garden, Pool. Features: Covered Terrace, Fitted Wardrobes, Private Terrace, Solarium, Satellite TV, WiFi, Games Room, Storage Room, Utility Room, Ensuite Bathroom, Barbeque, Double Glazing, Domotics, Staff Accommodation, Basement. Furniture: Fully Furnished. Kitchen: Fully Fitted, Kitchen-Lounge. Parking: Covered, Private. Utilities: Electricity. Category: Golf, Holiday Homes, Luxury, Contemporary.