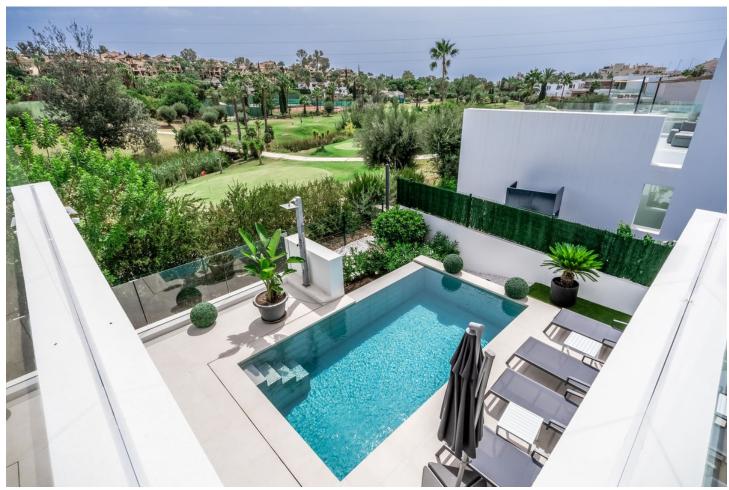

## Sales - House - Atalaya 1.800.000€

Atalaya House

5

5

348 m2

490 m2

Detached Villa, Atalaya, Costa del Sol. 5 Bedrooms, 5 Bathrooms, Built 360 m², Terrace 140 m², Garden/Plot 490 m². Setting: Frontline Golf, Close To Golf, Close To Shops, Close To Town, Close To Schools. Orientation: East. Condition: Excellent, New Construction. Pool: Private, Heated. Climate Control: Air Conditioning, Hot A/C, Cold A/C. Views: Golf, Garden, Pool. Features: Covered Terrace, Fitted Wardrobes, Private Terrace, Solarium, Satellite TV, WiFi, Games Room, Storage Room, Utility Room, Ensuite Bathroom, Barbeque, Double Glazing, Domotics, Staff Accommodation, Basement. Furniture: Fully Furnished. Kitchen: Fully Fitted, Kitchen-Lounge. Parking: Covered, Private. Utilities: Electricity. Category: Golf, Holiday Homes, Luxury, Contemporary.