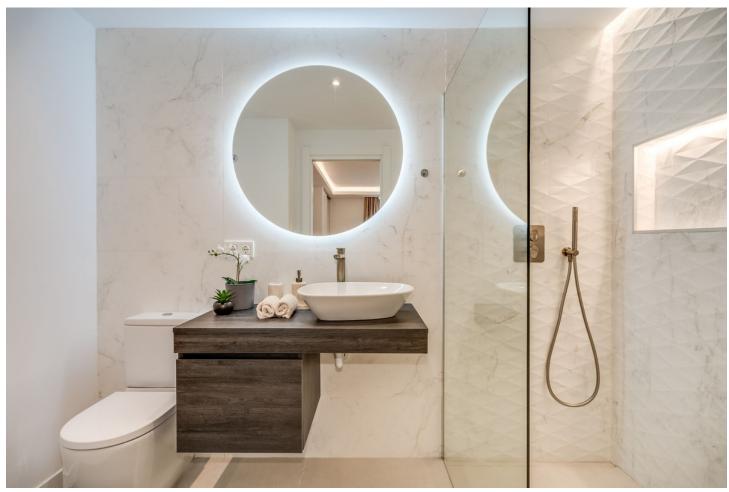

## Sales - House - Atalaya 1.800.000€

Atalaya House

5

5

348 m2

490 m2

Detached Villa, Atalaya, Costa del Sol. 5 Bedrooms, 5 Bathrooms, Built 360 m², Terrace 140 m², Garden/Plot 490 m². Setting: Frontline Golf, Close To Golf, Close To Shops, Close To Town, Close To Schools. Orientation: East. Condition: Excellent, New Construction. Pool: Private, Heated. Climate Control: Air Conditioning, Hot A/C, Cold A/C. Views: Golf, Garden, Pool. Features: Covered Terrace, Fitted Wardrobes, Private Terrace, Solarium, Satellite TV, WiFi, Games Room, Storage Room, Utility Room, Ensuite Bathroom, Barbeque, Double Glazing, Domotics, Staff Accommodation, Basement. Furniture: Fully Furnished. Kitchen: Fully Fitted, Kitchen-Lounge. Parking: Covered, Private. Utilities: Electricity. Category: Golf, Holiday Homes, Luxury, Contemporary.