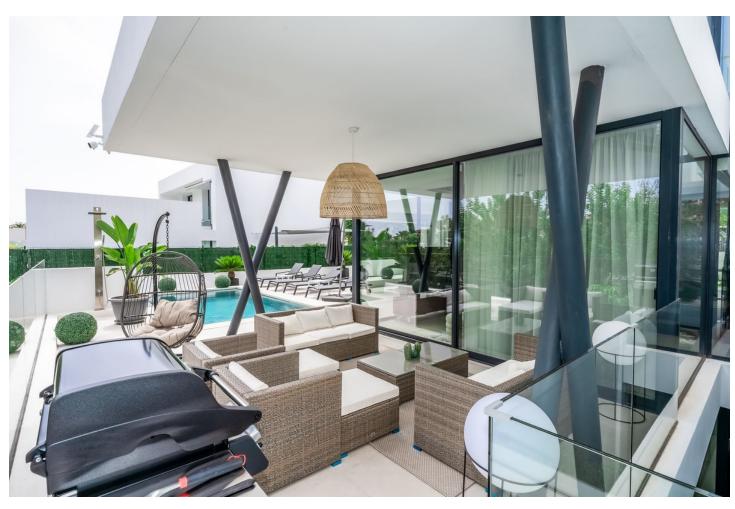

## Sales - House - Atalaya 1.800.000€

Atalaya House

5

5

348 m2

490 m2

Detached Villa, Atalaya, Costa del Sol. 5 Bedrooms, 5 Bathrooms, Built 360 m², Terrace 140 m², Garden/Plot 490 m². Setting: Frontline Golf, Close To Golf, Close To Shops, Close To Town, Close To Schools. Orientation: East. Condition: Excellent, New Construction. Pool: Private, Heated. Climate Control: Air Conditioning, Hot A/C, Cold A/C. Views: Golf, Garden, Pool. Features: Covered Terrace, Fitted Wardrobes, Private Terrace, Solarium, Satellite TV, WiFi, Games Room, Storage Room, Utility Room, Ensuite Bathroom, Barbeque, Double Glazing, Domotics, Staff Accommodation, Basement. Furniture: Fully Furnished. Kitchen: Fully Fitted, Kitchen-Lounge. Parking: Covered, Private. Utilities: Electricity. Category: Golf, Holiday Homes, Luxury, Contemporary.