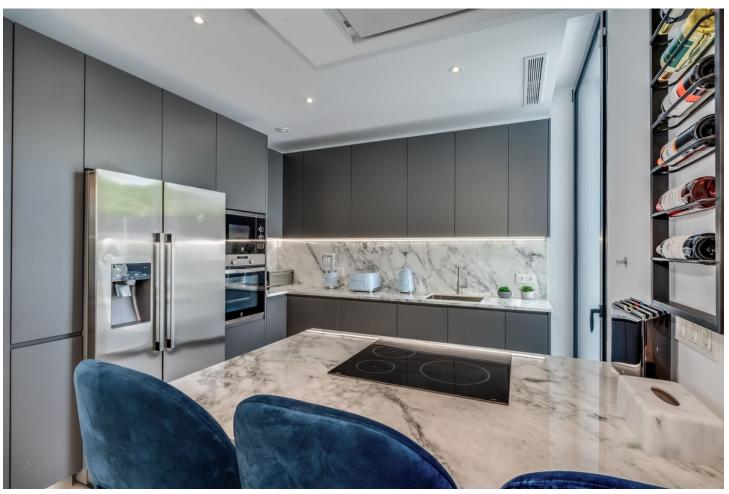

## Sales - House - Atalaya 1.800.000€

Atalaya House

5

5

348 m2

490 m2

Detached Villa, Atalaya, Costa del Sol. 5 Bedrooms, 5 Bathrooms, Built 360 m², Terrace 140 m², Garden/Plot 490 m². Setting: Frontline Golf, Close To Golf, Close To Shops, Close To Town, Close To Schools. Orientation: East. Condition: Excellent, New Construction. Pool: Private, Heated. Climate Control: Air Conditioning, Hot A/C, Cold A/C. Views: Golf, Garden, Pool. Features: Covered Terrace, Fitted Wardrobes, Private Terrace, Solarium, Satellite TV, WiFi, Games Room, Storage Room, Utility Room, Ensuite Bathroom, Barbeque, Double Glazing, Domotics, Staff Accommodation, Basement. Furniture: Fully Furnished. Kitchen: Fully Fitted, Kitchen-Lounge. Parking: Covered, Private. Utilities: Electricity. Category: Golf, Holiday Homes, Luxury, Contemporary.