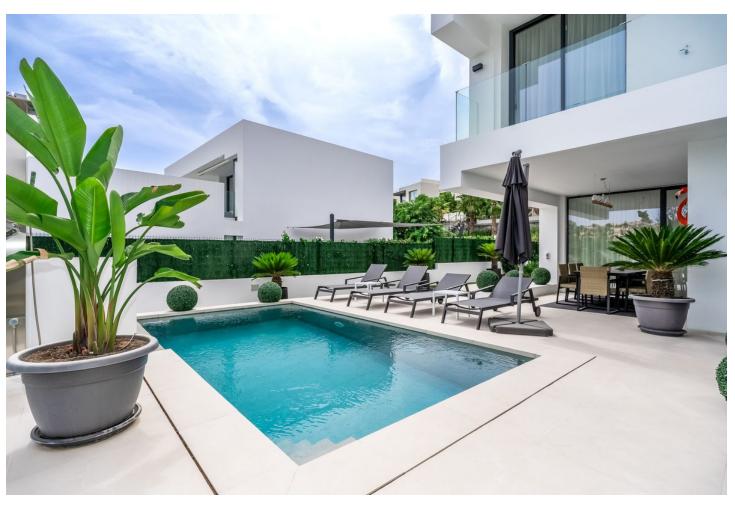

## Sales - House - Atalaya 1.800.000€

Atalaya House

5

5

348 m2

490 m2

Detached Villa, Atalaya, Costa del Sol. 5 Bedrooms, 5 Bathrooms, Built 360 m², Terrace 140 m², Garden/Plot 490 m². Setting: Frontline Golf, Close To Golf, Close To Shops, Close To Town, Close To Schools. Orientation: East. Condition: Excellent, New Construction. Pool: Private, Heated. Climate Control: Air Conditioning, Hot A/C, Cold A/C. Views: Golf, Garden, Pool. Features: Covered Terrace, Fitted Wardrobes, Private Terrace, Solarium, Satellite TV, WiFi, Games Room, Storage Room, Utility Room, Ensuite Bathroom, Barbeque, Double Glazing, Domotics, Staff Accommodation, Basement. Furniture: Fully Furnished. Kitchen: Fully Fitted, Kitchen-Lounge. Parking: Covered, Private. Utilities: Electricity. Category: Golf, Holiday Homes, Luxury, Contemporary.