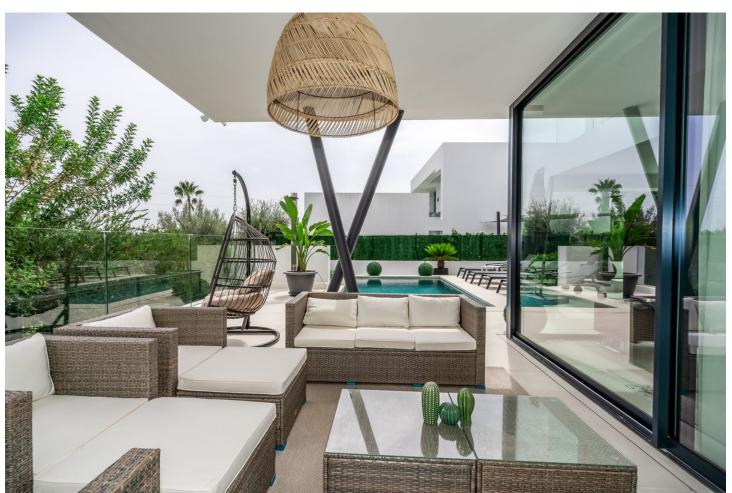

## Sales - House - Atalaya 1.800.000€

Atalaya House

5

5

348 m2

490 m2

Detached Villa, Atalaya, Costa del Sol. 5 Bedrooms, 5 Bathrooms, Built 360 m², Terrace 140 m², Garden/Plot 490 m². Setting: Frontline Golf, Close To Golf, Close To Shops, Close To Town, Close To Schools. Orientation: East. Condition: Excellent, New Construction. Pool: Private, Heated. Climate Control: Air Conditioning, Hot A/C, Cold A/C. Views: Golf, Garden, Pool. Features: Covered Terrace, Fitted Wardrobes, Private Terrace, Solarium, Satellite TV, WiFi, Games Room, Storage Room, Utility Room, Ensuite Bathroom, Barbeque, Double Glazing, Domotics, Staff Accommodation, Basement. Furniture: Fully Furnished. Kitchen: Fully Fitted, Kitchen-Lounge. Parking: Covered, Private. Utilities: Electricity. Category: Golf, Holiday Homes, Luxury, Contemporary.