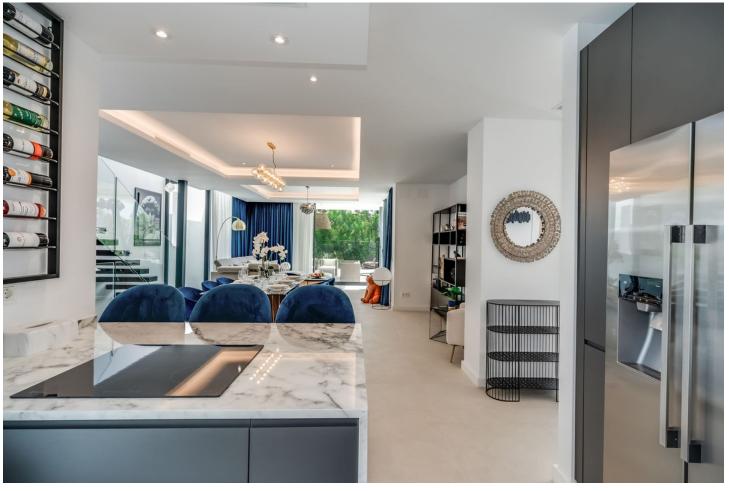

## Sales - House - Atalaya 1.800.000€

Atalaya House

5

5

348 m2

490 m2

Detached Villa, Atalaya, Costa del Sol. 5 Bedrooms, 5 Bathrooms, Built 360 m², Terrace 140 m², Garden/Plot 490 m². Setting: Frontline Golf, Close To Golf, Close To Shops, Close To Town, Close To Schools. Orientation: East. Condition: Excellent, New Construction. Pool: Private, Heated. Climate Control: Air Conditioning, Hot A/C, Cold A/C. Views: Golf, Garden, Pool. Features: Covered Terrace, Fitted Wardrobes, Private Terrace, Solarium, Satellite TV, WiFi, Games Room, Storage Room, Utility Room, Ensuite Bathroom, Barbeque, Double Glazing, Domotics, Staff Accommodation, Basement. Furniture: Fully Furnished. Kitchen: Fully Fitted, Kitchen-Lounge. Parking: Covered, Private. Utilities: Electricity. Category: Golf, Holiday Homes, Luxury, Contemporary.