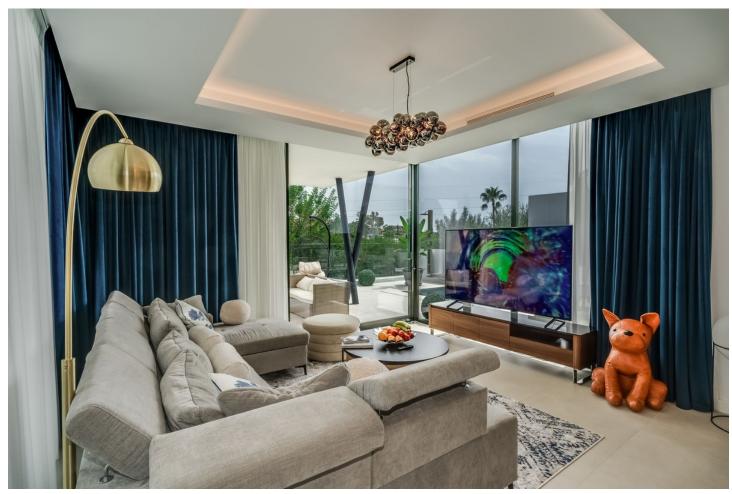

## Sales - House - Atalaya 1.800.000€

Atalaya House

5

5

348 m2

490 m2

Detached Villa, Atalaya, Costa del Sol. 5 Bedrooms, 5 Bathrooms, Built 360 m², Terrace 140 m², Garden/Plot 490 m². Setting: Frontline Golf, Close To Golf, Close To Shops, Close To Town, Close To Schools. Orientation: East. Condition: Excellent, New Construction. Pool: Private, Heated. Climate Control: Air Conditioning, Hot A/C, Cold A/C. Views: Golf, Garden, Pool. Features: Covered Terrace, Fitted Wardrobes, Private Terrace, Solarium, Satellite TV, WiFi, Games Room, Storage Room, Utility Room, Ensuite Bathroom, Barbeque, Double Glazing, Domotics, Staff Accommodation, Basement. Furniture: Fully Furnished. Kitchen: Fully Fitted, Kitchen-Lounge. Parking: Covered, Private. Utilities: Electricity. Category: Golf, Holiday Homes, Luxury, Contemporary.