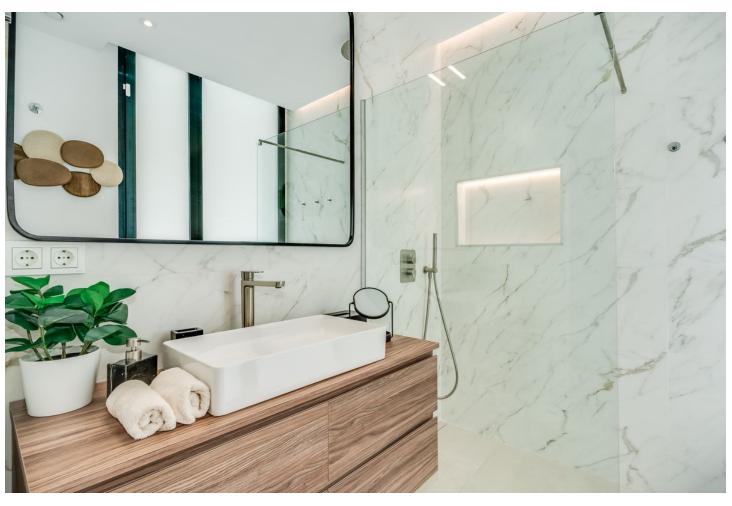

## Sales - House - Atalaya 1.800.000€

Atalaya House

5

5

348 m2

490 m2

Detached Villa, Atalaya, Costa del Sol. 5 Bedrooms, 5 Bathrooms, Built 360 m², Terrace 140 m², Garden/Plot 490 m². Setting: Frontline Golf, Close To Golf, Close To Shops, Close To Town, Close To Schools. Orientation: East. Condition: Excellent, New Construction. Pool: Private, Heated. Climate Control: Air Conditioning, Hot A/C, Cold A/C. Views: Golf, Garden, Pool. Features: Covered Terrace, Fitted Wardrobes, Private Terrace, Solarium, Satellite TV, WiFi, Games Room, Storage Room, Utility Room, Ensuite Bathroom, Barbeque, Double Glazing, Domotics, Staff Accommodation, Basement. Furniture: Fully Furnished. Kitchen: Fully Fitted, Kitchen-Lounge. Parking: Covered, Private. Utilities: Electricity. Category: Golf, Holiday Homes, Luxury, Contemporary.