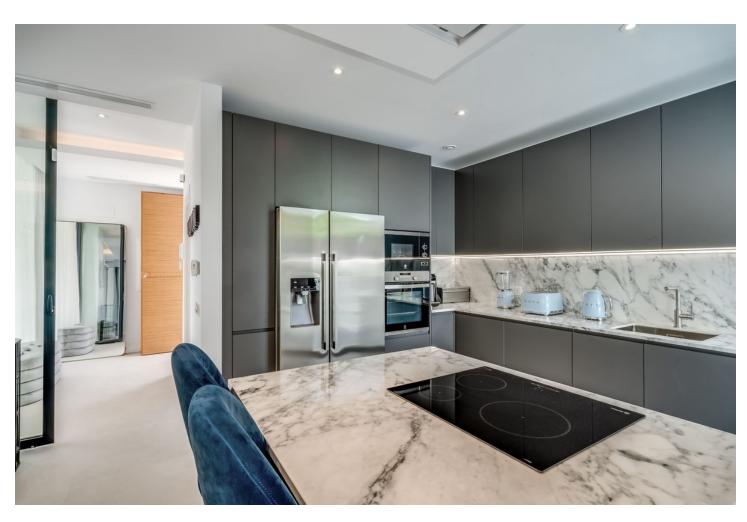

## Sales - House - Atalaya 1.800.000€

Atalaya House

5

5

348 m2

490 m2

Detached Villa, Atalaya, Costa del Sol. 5 Bedrooms, 5 Bathrooms, Built 360 m², Terrace 140 m², Garden/Plot 490 m². Setting: Frontline Golf, Close To Golf, Close To Shops, Close To Town, Close To Schools. Orientation: East. Condition: Excellent, New Construction. Pool: Private, Heated. Climate Control: Air Conditioning, Hot A/C, Cold A/C. Views: Golf, Garden, Pool. Features: Covered Terrace, Fitted Wardrobes, Private Terrace, Solarium, Satellite TV, WiFi, Games Room, Storage Room, Utility Room, Ensuite Bathroom, Barbeque, Double Glazing, Domotics, Staff Accommodation, Basement. Furniture: Fully Furnished. Kitchen: Fully Fitted, Kitchen-Lounge. Parking: Covered, Private. Utilities: Electricity. Category: Golf, Holiday Homes, Luxury, Contemporary.