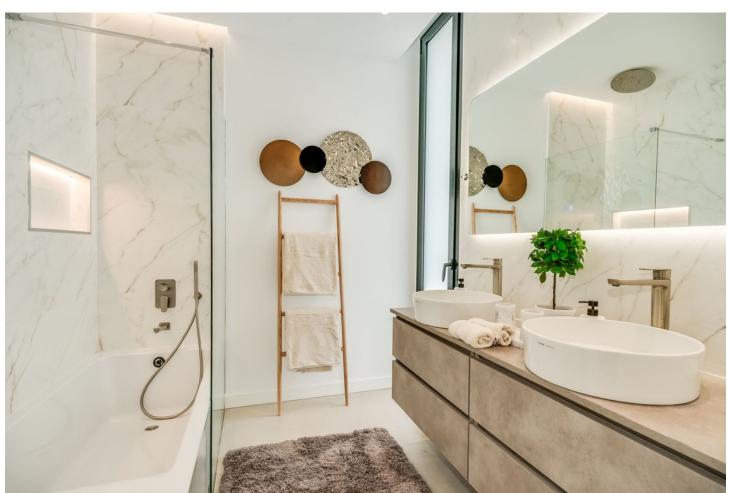

## Sales - House - Atalaya 1.800.000€

Atalaya House

5

5

348 m2

490 m2

Detached Villa, Atalaya, Costa del Sol. 5 Bedrooms, 5 Bathrooms, Built 360 m², Terrace 140 m², Garden/Plot 490 m². Setting: Frontline Golf, Close To Golf, Close To Shops, Close To Town, Close To Schools. Orientation: East. Condition: Excellent, New Construction. Pool: Private, Heated. Climate Control: Air Conditioning, Hot A/C, Cold A/C. Views: Golf, Garden, Pool. Features: Covered Terrace, Fitted Wardrobes, Private Terrace, Solarium, Satellite TV, WiFi, Games Room, Storage Room, Utility Room, Ensuite Bathroom, Barbeque, Double Glazing, Domotics, Staff Accommodation, Basement. Furniture: Fully Furnished. Kitchen: Fully Fitted, Kitchen-Lounge. Parking: Covered, Private. Utilities: Electricity. Category: Golf, Holiday Homes, Luxury, Contemporary.