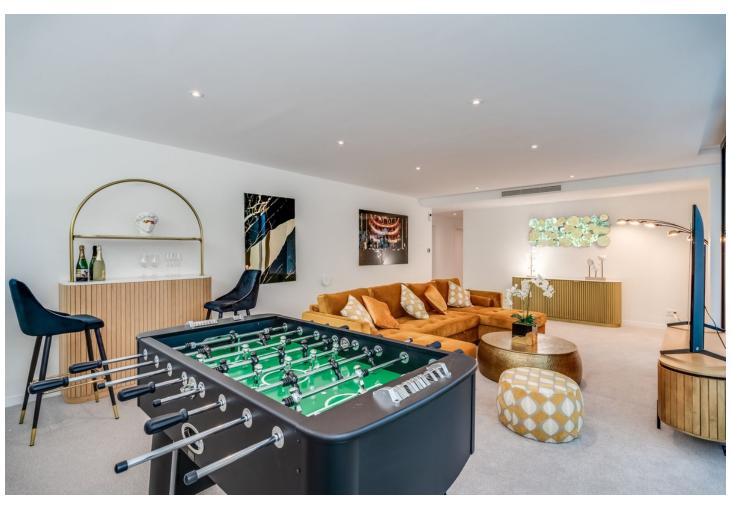

## Sales - House - Atalaya 1.800.000€

Atalaya House

5

5

348 m2

490 m2

Detached Villa, Atalaya, Costa del Sol. 5 Bedrooms, 5 Bathrooms, Built 360 m², Terrace 140 m², Garden/Plot 490 m². Setting: Frontline Golf, Close To Golf, Close To Shops, Close To Town, Close To Schools. Orientation: East. Condition: Excellent, New Construction. Pool: Private, Heated. Climate Control: Air Conditioning, Hot A/C, Cold A/C. Views: Golf, Garden, Pool. Features: Covered Terrace, Fitted Wardrobes, Private Terrace, Solarium, Satellite TV, WiFi, Games Room, Storage Room, Utility Room, Ensuite Bathroom, Barbeque, Double Glazing, Domotics, Staff Accommodation, Basement. Furniture: Fully Furnished. Kitchen: Fully Fitted, Kitchen-Lounge. Parking: Covered, Private. Utilities: Electricity. Category: Golf, Holiday Homes, Luxury, Contemporary.