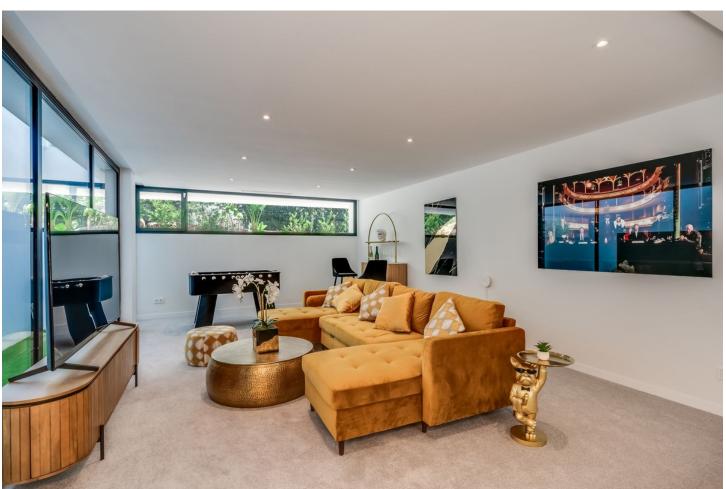

## Sales - House - Atalaya 1.800.000€

Atalaya House

5

5

348 m2

490 m2

Detached Villa, Atalaya, Costa del Sol. 5 Bedrooms, 5 Bathrooms, Built 360 m², Terrace 140 m², Garden/Plot 490 m². Setting: Frontline Golf, Close To Golf, Close To Shops, Close To Town, Close To Schools. Orientation: East. Condition: Excellent, New Construction. Pool: Private, Heated. Climate Control: Air Conditioning, Hot A/C, Cold A/C. Views: Golf, Garden, Pool. Features: Covered Terrace, Fitted Wardrobes, Private Terrace, Solarium, Satellite TV, WiFi, Games Room, Storage Room, Utility Room, Ensuite Bathroom, Barbeque, Double Glazing, Domotics, Staff Accommodation, Basement. Furniture: Fully Furnished. Kitchen: Fully Fitted, Kitchen-Lounge. Parking: Covered, Private. Utilities: Electricity. Category: Golf, Holiday Homes, Luxury, Contemporary.