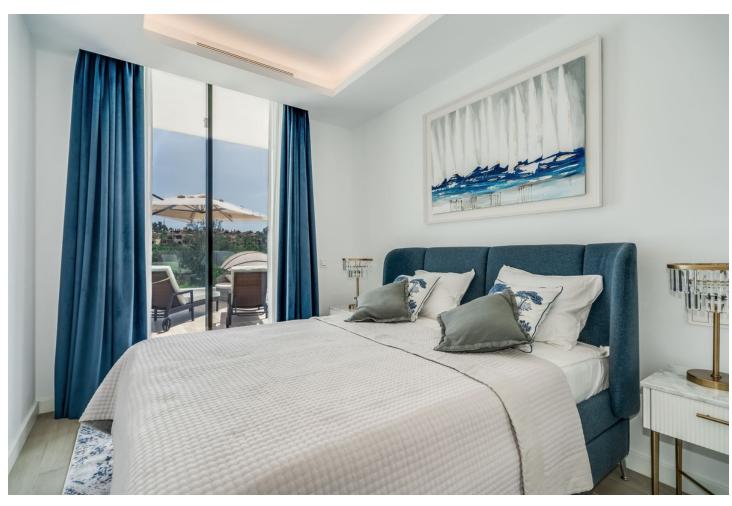

## Sales - House - Atalaya 1.800.000€

Atalaya House

5

5

348 m2

490 m2

Detached Villa, Atalaya, Costa del Sol. 5 Bedrooms, 5 Bathrooms, Built 360 m², Terrace 140 m², Garden/Plot 490 m². Setting: Frontline Golf, Close To Golf, Close To Shops, Close To Town, Close To Schools. Orientation: East. Condition: Excellent, New Construction. Pool: Private, Heated. Climate Control: Air Conditioning, Hot A/C, Cold A/C. Views: Golf, Garden, Pool. Features: Covered Terrace, Fitted Wardrobes, Private Terrace, Solarium, Satellite TV, WiFi, Games Room, Storage Room, Utility Room, Ensuite Bathroom, Barbeque, Double Glazing, Domotics, Staff Accommodation, Basement. Furniture: Fully Furnished. Kitchen: Fully Fitted, Kitchen-Lounge. Parking: Covered, Private. Utilities: Electricity. Category: Golf, Holiday Homes, Luxury, Contemporary.