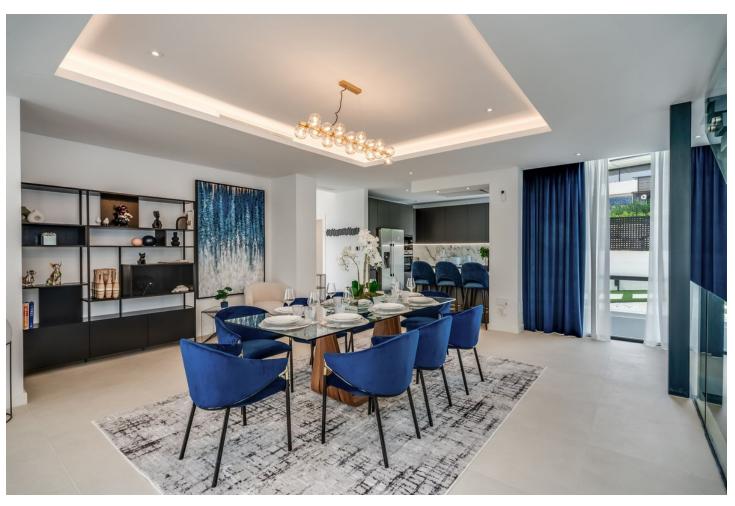

## Sales - House - Atalaya 1.800.000€

Atalaya House

5

5

348 m2

490 m2

Detached Villa, Atalaya, Costa del Sol. 5 Bedrooms, 5 Bathrooms, Built 360 m², Terrace 140 m², Garden/Plot 490 m². Setting: Frontline Golf, Close To Golf, Close To Shops, Close To Town, Close To Schools. Orientation: East. Condition: Excellent, New Construction. Pool: Private, Heated. Climate Control: Air Conditioning, Hot A/C, Cold A/C. Views: Golf, Garden, Pool. Features: Covered Terrace, Fitted Wardrobes, Private Terrace, Solarium, Satellite TV, WiFi, Games Room, Storage Room, Utility Room, Ensuite Bathroom, Barbeque, Double Glazing, Domotics, Staff Accommodation, Basement. Furniture: Fully Furnished. Kitchen: Fully Fitted, Kitchen-Lounge. Parking: Covered, Private. Utilities: Electricity. Category: Golf, Holiday Homes, Luxury, Contemporary.