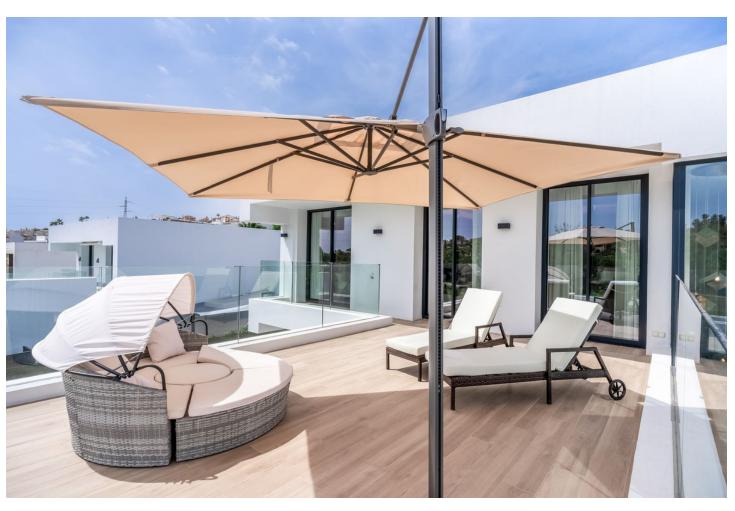

## Sales - House - Atalaya 1.800.000€

Atalaya House

5

5

348 m2

490 m2

Detached Villa, Atalaya, Costa del Sol. 5 Bedrooms, 5 Bathrooms, Built 360 m², Terrace 140 m², Garden/Plot 490 m². Setting: Frontline Golf, Close To Golf, Close To Shops, Close To Town, Close To Schools. Orientation: East. Condition: Excellent, New Construction. Pool: Private, Heated. Climate Control: Air Conditioning, Hot A/C, Cold A/C. Views: Golf, Garden, Pool. Features: Covered Terrace, Fitted Wardrobes, Private Terrace, Solarium, Satellite TV, WiFi, Games Room, Storage Room, Utility Room, Ensuite Bathroom, Barbeque, Double Glazing, Domotics, Staff Accommodation, Basement. Furniture: Fully Furnished. Kitchen: Fully Fitted, Kitchen-Lounge. Parking: Covered, Private. Utilities: Electricity. Category: Golf, Holiday Homes, Luxury, Contemporary.