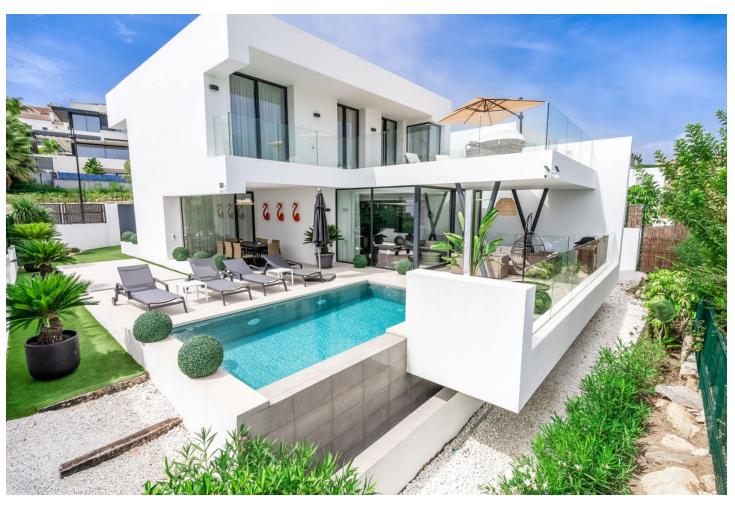

## Sales - House - Atalaya 1.800.000€

Atalaya House

5

5

348 m2

490 m2

Detached Villa, Atalaya, Costa del Sol. 5 Bedrooms, 5 Bathrooms, Built 360 m², Terrace 140 m², Garden/Plot 490 m². Setting: Frontline Golf, Close To Golf, Close To Shops, Close To Town, Close To Schools. Orientation: East. Condition: Excellent, New Construction. Pool: Private, Heated. Climate Control: Air Conditioning, Hot A/C, Cold A/C. Views: Golf, Garden, Pool. Features: Covered Terrace, Fitted Wardrobes, Private Terrace, Solarium, Satellite TV, WiFi, Games Room, Storage Room, Utility Room, Ensuite Bathroom, Barbeque, Double Glazing, Domotics, Staff Accommodation, Basement. Furniture: Fully Furnished. Kitchen: Fully Fitted, Kitchen-Lounge. Parking: Covered, Private. Utilities: Electricity. Category: Golf, Holiday Homes, Luxury, Contemporary.