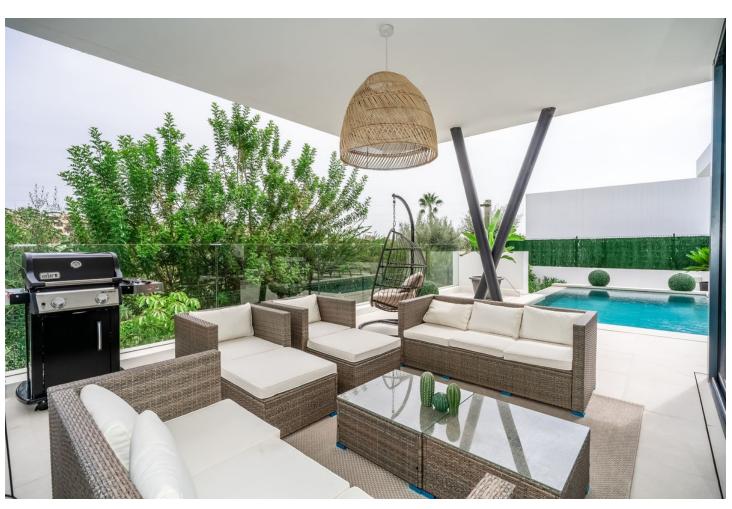

## Sales - House - Atalaya 1.800.000€

Atalaya House

5

5

348 m2

490 m2

Detached Villa, Atalaya, Costa del Sol. 5 Bedrooms, 5 Bathrooms, Built 360 m², Terrace 140 m², Garden/Plot 490 m². Setting: Frontline Golf, Close To Golf, Close To Shops, Close To Town, Close To Schools. Orientation: East. Condition: Excellent, New Construction. Pool: Private, Heated. Climate Control: Air Conditioning, Hot A/C, Cold A/C. Views: Golf, Garden, Pool. Features: Covered Terrace, Fitted Wardrobes, Private Terrace, Solarium, Satellite TV, WiFi, Games Room, Storage Room, Utility Room, Ensuite Bathroom, Barbeque, Double Glazing, Domotics, Staff Accommodation, Basement. Furniture: Fully Furnished. Kitchen: Fully Fitted, Kitchen-Lounge. Parking: Covered, Private. Utilities: Electricity. Category: Golf, Holiday Homes, Luxury, Contemporary.