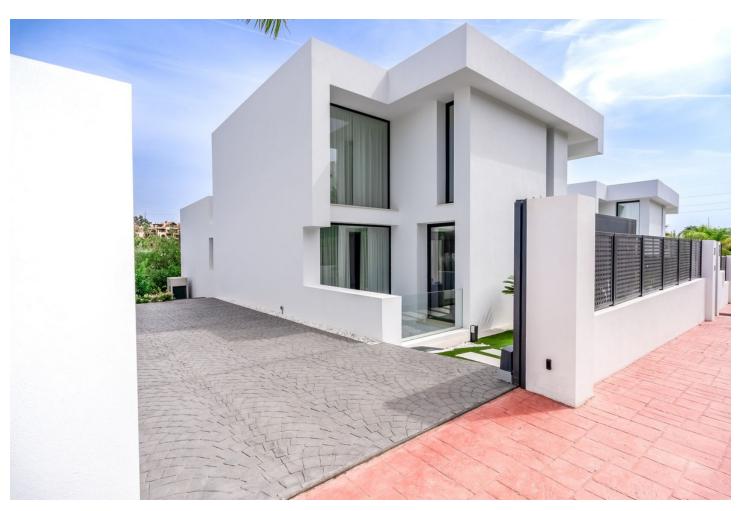

## Sales - House - Atalaya 1.800.000€

Atalaya House

5

5

348 m2

490 m2

Detached Villa, Atalaya, Costa del Sol. 5 Bedrooms, 5 Bathrooms, Built 360 m², Terrace 140 m², Garden/Plot 490 m². Setting: Frontline Golf, Close To Golf, Close To Shops, Close To Town, Close To Schools. Orientation: East. Condition: Excellent, New Construction. Pool: Private, Heated. Climate Control: Air Conditioning, Hot A/C, Cold A/C. Views: Golf, Garden, Pool. Features: Covered Terrace, Fitted Wardrobes, Private Terrace, Solarium, Satellite TV, WiFi, Games Room, Storage Room, Utility Room, Ensuite Bathroom, Barbeque, Double Glazing, Domotics, Staff Accommodation, Basement. Furniture: Fully Furnished. Kitchen: Fully Fitted, Kitchen-Lounge. Parking: Covered, Private. Utilities: Electricity. Category: Golf, Holiday Homes, Luxury, Contemporary.