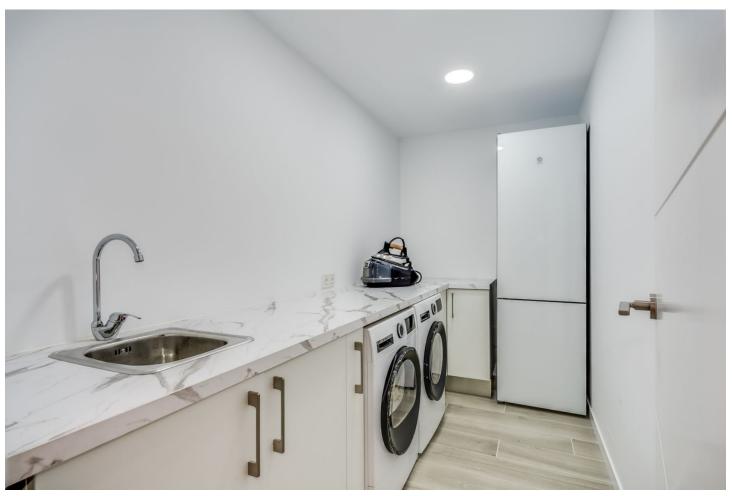

## Sales - House - Atalaya 1.800.000€

Atalaya House

5

5

348 m2

490 m2

Detached Villa, Atalaya, Costa del Sol. 5 Bedrooms, 5 Bathrooms, Built 360 m², Terrace 140 m², Garden/Plot 490 m². Setting: Frontline Golf, Close To Golf, Close To Shops, Close To Town, Close To Schools. Orientation: East. Condition: Excellent, New Construction. Pool: Private, Heated. Climate Control: Air Conditioning, Hot A/C, Cold A/C. Views: Golf, Garden, Pool. Features: Covered Terrace, Fitted Wardrobes, Private Terrace, Solarium, Satellite TV, WiFi, Games Room, Storage Room, Utility Room, Ensuite Bathroom, Barbeque, Double Glazing, Domotics, Staff Accommodation, Basement. Furniture: Fully Furnished. Kitchen: Fully Fitted, Kitchen-Lounge. Parking: Covered, Private. Utilities: Electricity. Category: Golf, Holiday Homes, Luxury, Contemporary.