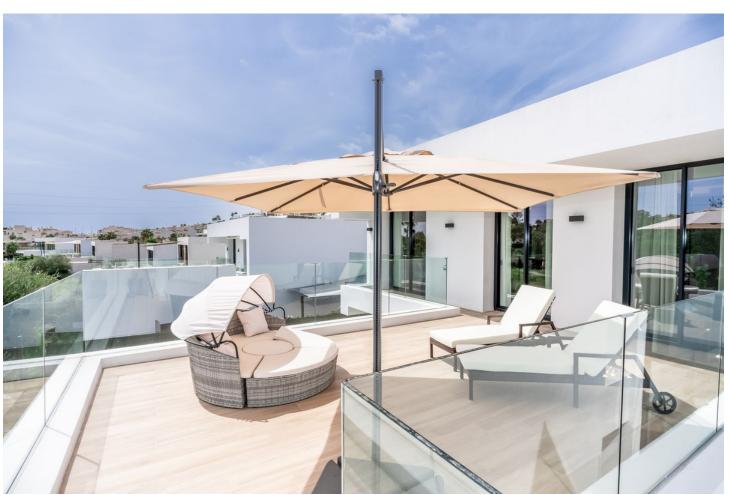

## Sales - House - Atalaya 1.800.000€

Atalaya House

5

5

348 m2

490 m2

Detached Villa, Atalaya, Costa del Sol. 5 Bedrooms, 5 Bathrooms, Built 360 m², Terrace 140 m², Garden/Plot 490 m². Setting: Frontline Golf, Close To Golf, Close To Shops, Close To Town, Close To Schools. Orientation: East. Condition: Excellent, New Construction. Pool: Private, Heated. Climate Control: Air Conditioning, Hot A/C, Cold A/C. Views: Golf, Garden, Pool. Features: Covered Terrace, Fitted Wardrobes, Private Terrace, Solarium, Satellite TV, WiFi, Games Room, Storage Room, Utility Room, Ensuite Bathroom, Barbeque, Double Glazing, Domotics, Staff Accommodation, Basement. Furniture: Fully Furnished. Kitchen: Fully Fitted, Kitchen-Lounge. Parking: Covered, Private. Utilities: Electricity. Category: Golf, Holiday Homes, Luxury, Contemporary.