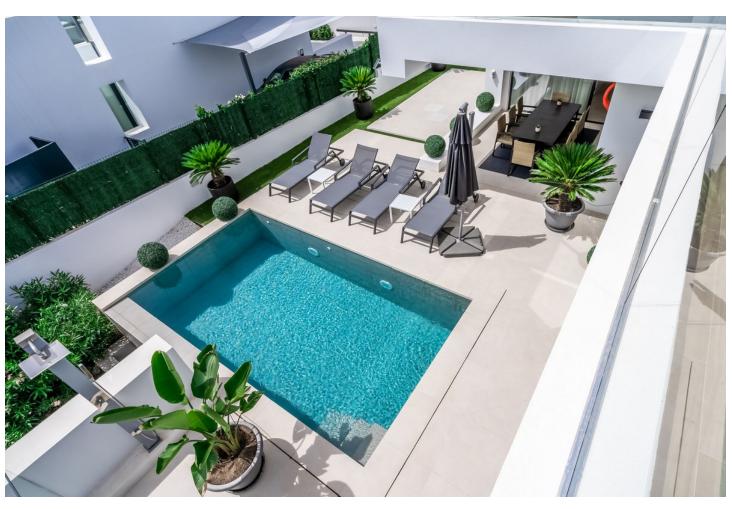

## Sales - House - Atalaya 1.800.000€

Atalaya House

5

5

348 m2

490 m2

Detached Villa, Atalaya, Costa del Sol. 5 Bedrooms, 5 Bathrooms, Built 360 m², Terrace 140 m², Garden/Plot 490 m². Setting: Frontline Golf, Close To Golf, Close To Shops, Close To Town, Close To Schools. Orientation: East. Condition: Excellent, New Construction. Pool: Private, Heated. Climate Control: Air Conditioning, Hot A/C, Cold A/C. Views: Golf, Garden, Pool. Features: Covered Terrace, Fitted Wardrobes, Private Terrace, Solarium, Satellite TV, WiFi, Games Room, Storage Room, Utility Room, Ensuite Bathroom, Barbeque, Double Glazing, Domotics, Staff Accommodation, Basement. Furniture: Fully Furnished. Kitchen: Fully Fitted, Kitchen-Lounge. Parking: Covered, Private. Utilities: Electricity. Category: Golf, Holiday Homes, Luxury, Contemporary.