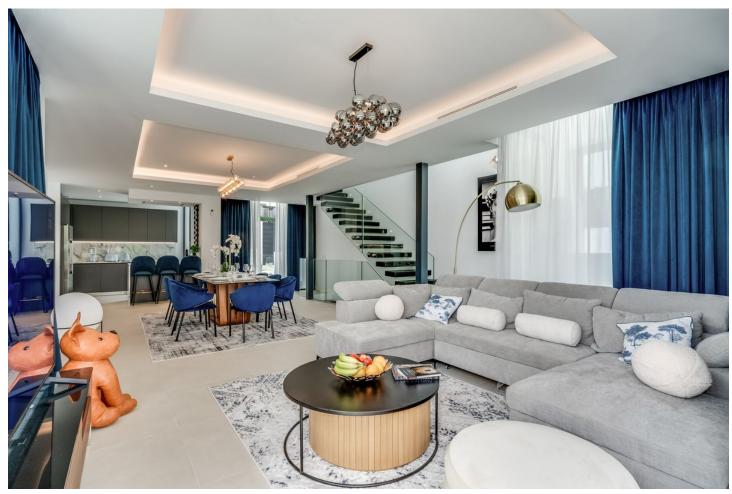

## Sales - House - Atalaya 1.800.000€

Atalaya House

5

5

348 m2

490 m2

Detached Villa, Atalaya, Costa del Sol. 5 Bedrooms, 5 Bathrooms, Built 360 m², Terrace 140 m², Garden/Plot 490 m². Setting: Frontline Golf, Close To Golf, Close To Shops, Close To Town, Close To Schools. Orientation: East. Condition: Excellent, New Construction. Pool: Private, Heated. Climate Control: Air Conditioning, Hot A/C, Cold A/C. Views: Golf, Garden, Pool. Features: Covered Terrace, Fitted Wardrobes, Private Terrace, Solarium, Satellite TV, WiFi, Games Room, Storage Room, Utility Room, Ensuite Bathroom, Barbeque, Double Glazing, Domotics, Staff Accommodation, Basement. Furniture: Fully Furnished. Kitchen: Fully Fitted, Kitchen-Lounge. Parking: Covered, Private. Utilities: Electricity. Category: Golf, Holiday Homes, Luxury, Contemporary.