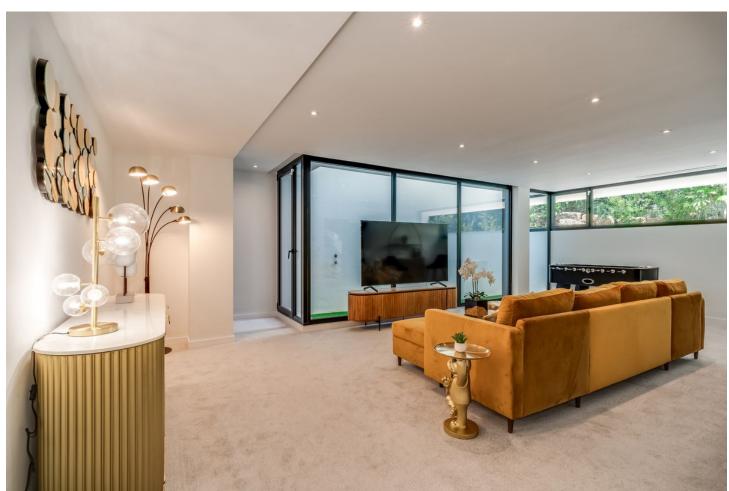

## Sales - House - Atalaya 1.800.000€

Atalaya House

5

5

348 m2

490 m2

Detached Villa, Atalaya, Costa del Sol. 5 Bedrooms, 5 Bathrooms, Built 360 m², Terrace 140 m², Garden/Plot 490 m². Setting: Frontline Golf, Close To Golf, Close To Shops, Close To Town, Close To Schools. Orientation: East. Condition: Excellent, New Construction. Pool: Private, Heated. Climate Control: Air Conditioning, Hot A/C, Cold A/C. Views: Golf, Garden, Pool. Features: Covered Terrace, Fitted Wardrobes, Private Terrace, Solarium, Satellite TV, WiFi, Games Room, Storage Room, Utility Room, Ensuite Bathroom, Barbeque, Double Glazing, Domotics, Staff Accommodation, Basement. Furniture: Fully Furnished. Kitchen: Fully Fitted, Kitchen-Lounge. Parking: Covered, Private. Utilities: Electricity. Category: Golf, Holiday Homes, Luxury, Contemporary.