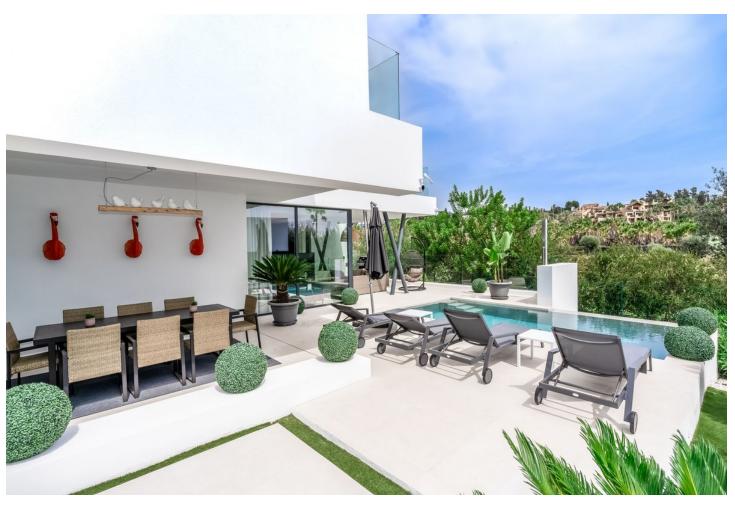

## Sales - House - Atalaya 1.800.000€

Atalaya House

5

5

348 m2

490 m2

Detached Villa, Atalaya, Costa del Sol. 5 Bedrooms, 5 Bathrooms, Built 360 m², Terrace 140 m², Garden/Plot 490 m². Setting: Frontline Golf, Close To Golf, Close To Shops, Close To Town, Close To Schools. Orientation: East. Condition: Excellent, New Construction. Pool: Private, Heated. Climate Control: Air Conditioning, Hot A/C, Cold A/C. Views: Golf, Garden, Pool. Features: Covered Terrace, Fitted Wardrobes, Private Terrace, Solarium, Satellite TV, WiFi, Games Room, Storage Room, Utility Room, Ensuite Bathroom, Barbeque, Double Glazing, Domotics, Staff Accommodation, Basement. Furniture: Fully Furnished. Kitchen: Fully Fitted, Kitchen-Lounge. Parking: Covered, Private. Utilities: Electricity. Category: Golf, Holiday Homes, Luxury, Contemporary.