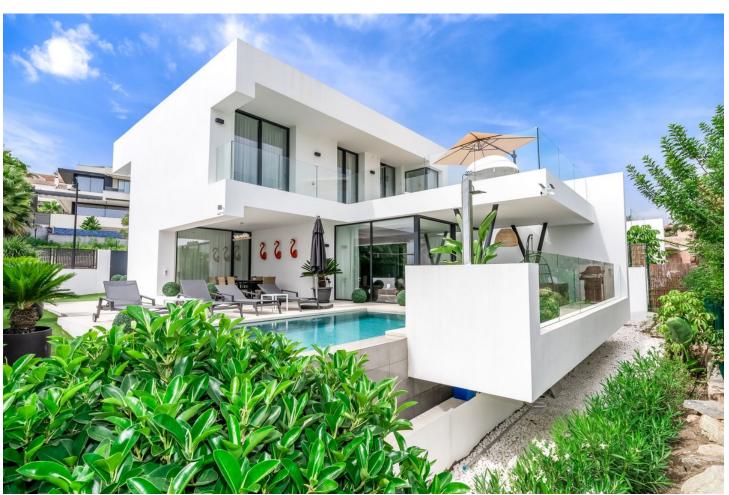

## Sales - House - Atalaya 1.800.000€

Atalaya House

5

5

348 m2

490 m2

Detached Villa, Atalaya, Costa del Sol. 5 Bedrooms, 5 Bathrooms, Built 360 m², Terrace 140 m², Garden/Plot 490 m². Setting: Frontline Golf, Close To Golf, Close To Shops, Close To Town, Close To Schools. Orientation: East. Condition: Excellent, New Construction. Pool: Private, Heated. Climate Control: Air Conditioning, Hot A/C, Cold A/C. Views: Golf, Garden, Pool. Features: Covered Terrace, Fitted Wardrobes, Private Terrace, Solarium, Satellite TV, WiFi, Games Room, Storage Room, Utility Room, Ensuite Bathroom, Barbeque, Double Glazing, Domotics, Staff Accommodation, Basement. Furniture: Fully Furnished. Kitchen: Fully Fitted, Kitchen-Lounge. Parking: Covered, Private. Utilities: Electricity. Category: Golf, Holiday Homes, Luxury, Contemporary.