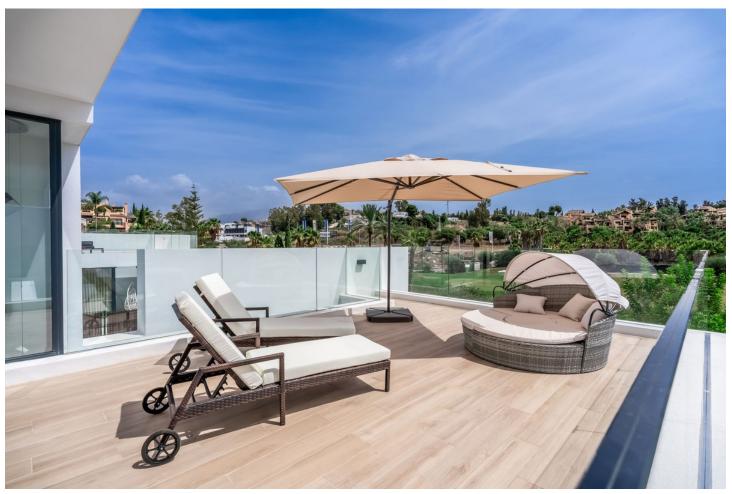

## Sales - House - Atalaya 1.800.000€

Atalaya House

5

5

348 m2

490 m2

Detached Villa, Atalaya, Costa del Sol. 5 Bedrooms, 5 Bathrooms, Built 360 m², Terrace 140 m², Garden/Plot 490 m². Setting: Frontline Golf, Close To Golf, Close To Shops, Close To Town, Close To Schools. Orientation: East. Condition: Excellent, New Construction. Pool: Private, Heated. Climate Control: Air Conditioning, Hot A/C, Cold A/C. Views: Golf, Garden, Pool. Features: Covered Terrace, Fitted Wardrobes, Private Terrace, Solarium, Satellite TV, WiFi, Games Room, Storage Room, Utility Room, Ensuite Bathroom, Barbeque, Double Glazing, Domotics, Staff Accommodation, Basement. Furniture: Fully Furnished. Kitchen: Fully Fitted, Kitchen-Lounge. Parking: Covered, Private. Utilities: Electricity. Category: Golf, Holiday Homes, Luxury, Contemporary.