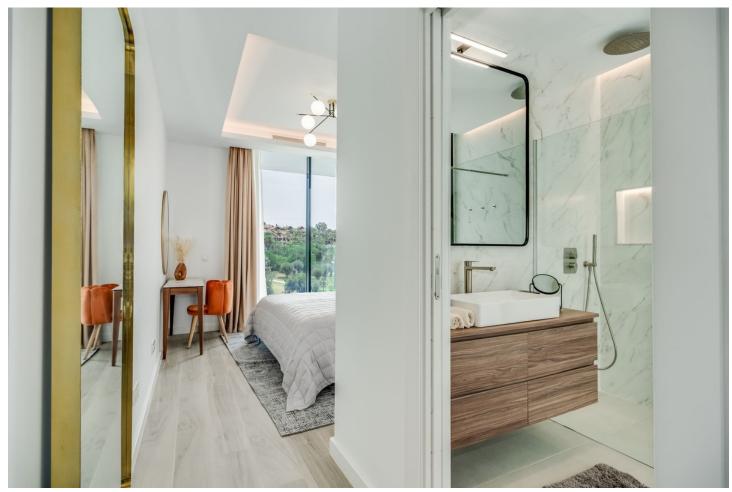

## Sales - House - Atalaya 1.800.000€

Atalaya House

5

5

348 m2

490 m2

Detached Villa, Atalaya, Costa del Sol. 5 Bedrooms, 5 Bathrooms, Built 360 m², Terrace 140 m², Garden/Plot 490 m². Setting: Frontline Golf, Close To Golf, Close To Shops, Close To Town, Close To Schools. Orientation: East. Condition: Excellent, New Construction. Pool: Private, Heated. Climate Control: Air Conditioning, Hot A/C, Cold A/C. Views: Golf, Garden, Pool. Features: Covered Terrace, Fitted Wardrobes, Private Terrace, Solarium, Satellite TV, WiFi, Games Room, Storage Room, Utility Room, Ensuite Bathroom, Barbeque, Double Glazing, Domotics, Staff Accommodation, Basement. Furniture: Fully Furnished. Kitchen: Fully Fitted, Kitchen-Lounge. Parking: Covered, Private. Utilities: Electricity. Category: Golf, Holiday Homes, Luxury, Contemporary.