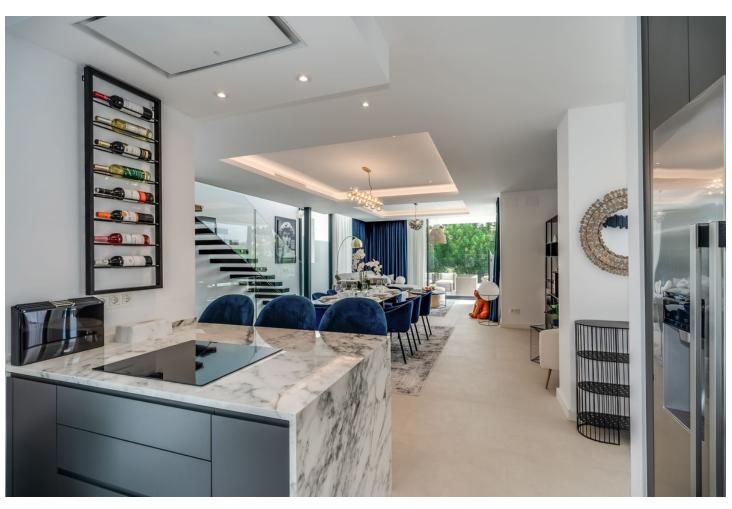

## Sales - House - Atalaya 1.800.000€

Atalaya House

5

5

348 m2

490 m2

Detached Villa, Atalaya, Costa del Sol. 5 Bedrooms, 5 Bathrooms, Built 360 m², Terrace 140 m², Garden/Plot 490 m². Setting: Frontline Golf, Close To Golf, Close To Shops, Close To Town, Close To Schools. Orientation: East. Condition: Excellent, New Construction. Pool: Private, Heated. Climate Control: Air Conditioning, Hot A/C, Cold A/C. Views: Golf, Garden, Pool. Features: Covered Terrace, Fitted Wardrobes, Private Terrace, Solarium, Satellite TV, WiFi, Games Room, Storage Room, Utility Room, Ensuite Bathroom, Barbeque, Double Glazing, Domotics, Staff Accommodation, Basement. Furniture: Fully Furnished. Kitchen: Fully Fitted, Kitchen-Lounge. Parking: Covered, Private. Utilities: Electricity. Category: Golf, Holiday Homes, Luxury, Contemporary.