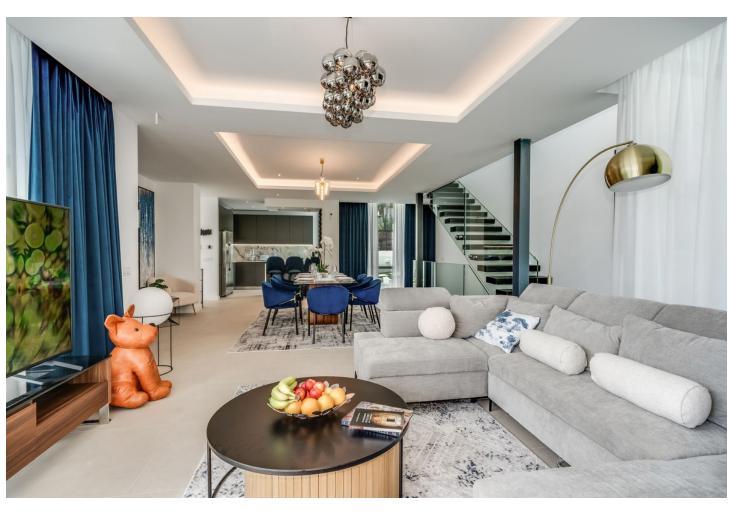

## Sales - House - Atalaya 1.800.000€

Atalaya House

5

5

348 m2

490 m2

Detached Villa, Atalaya, Costa del Sol. 5 Bedrooms, 5 Bathrooms, Built 360 m², Terrace 140 m², Garden/Plot 490 m². Setting: Frontline Golf, Close To Golf, Close To Shops, Close To Town, Close To Schools. Orientation: East. Condition: Excellent, New Construction. Pool: Private, Heated. Climate Control: Air Conditioning, Hot A/C, Cold A/C. Views: Golf, Garden, Pool. Features: Covered Terrace, Fitted Wardrobes, Private Terrace, Solarium, Satellite TV, WiFi, Games Room, Storage Room, Utility Room, Ensuite Bathroom, Barbeque, Double Glazing, Domotics, Staff Accommodation, Basement. Furniture: Fully Furnished. Kitchen: Fully Fitted, Kitchen-Lounge. Parking: Covered, Private. Utilities: Electricity. Category: Golf, Holiday Homes, Luxury, Contemporary.