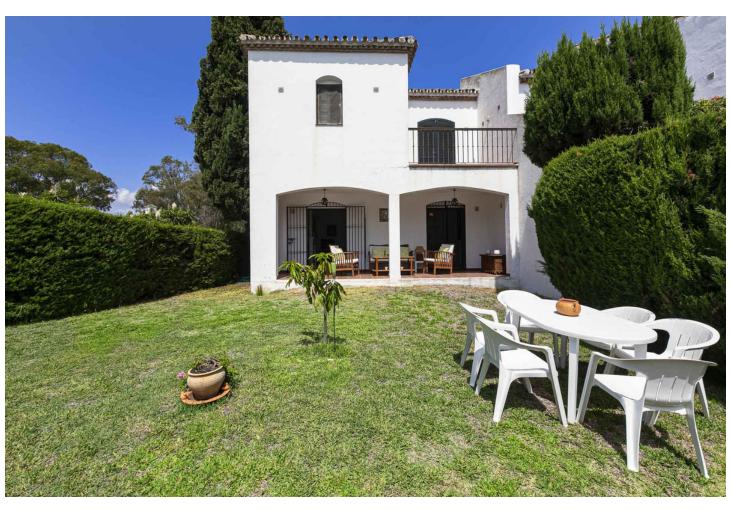

## Sales - House - New Golden Mile 600.000€

New Golden Mile House

Community: 1,992 EUR / year IBI: 645 EUR / year Rubbish: 128 EUR / year

3

2.5

142 m2

58 m2

Beautiful townhouse located in a unique urbanization in the area for its extensive communal areas, communal pool and direct access to the beach, privileged location facing south, townhouse distributed on two floors, the main floor consists of a spacious hall access to the living room with fireplace to enjoy on winter days, from the living room access to the terrace overlooking the large private corner garden. The upper floor is distributed in three bedrooms with two bathrooms, one of them en suite and exterior, in one of the bedrooms we also have a terrace overlooking the pine forest. It is a townhouse to live on the beach surrounded by nature.