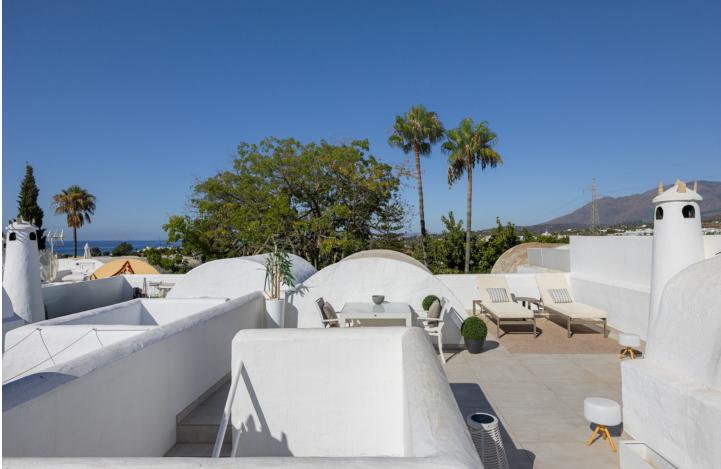

This stunning townhouse, recently refurbished to the highest standards, combines contemporary design with luxurious comfort. Offering three spacious bedrooms and two beautifully finished bathrooms, along with an additional guest toilet, this property is designed for modern living. The ensuite master bedroom is equipped with cozy underfloor heating while the guest bathroom also features this luxurious touch. Spread over two levels, the home is bathed in natural light, thanks to its south-west orientation, ensuring bright, airy interiors throughout the day. The expansive solarium offers impressive sea views, perfect for relaxing or entertaining. The property includes a private garden facing southwest, ideal for enjoying the Mediterranean climate. Inside, the townhouse is finished with elegant ceramic wood-effect flooring and double-glazed windows with tilt-and-turn functionality. The fully fitted kitchen is both stylish and practical, complementing the openplan living space. Additional features include air conditioning, fitted wardrobes and glass curtains. The property is part of a secure, gated community, ensuring peace of mind. Residents have access to lush, mature tropical gardens and a communal pool, providing a resort-like atmosphere. The townhouse is conveniently located close to amenities, schools, golf courses, and the beach, with breathtaking sea and mountain views enhancing its appeal. Private parking is also available, making this the perfect home for those seeking a blend of style, comfort, and convenience.