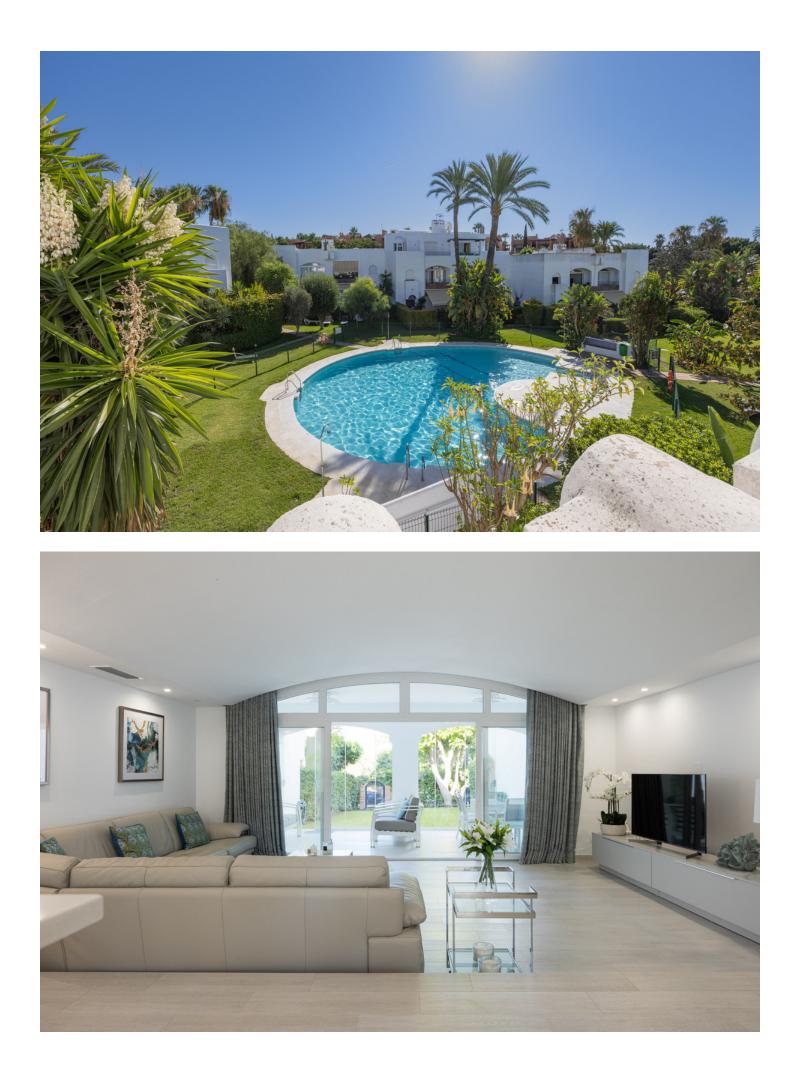

This stunning townhouse, recently refurbished to the highest standards, combines contemporary design with luxurious comfort. Offering three spacious bedrooms and two beautifully finished bathrooms, along with an additional guest toilet, this property is designed for modern living. The ensuite master bedroom is equipped with cozy underfloor heating while the guest bathroom also features this luxurious touch. Spread over two levels, the home is bathed in natural light, thanks to its south-west orientation, ensuring bright, airy interiors throughout the day. The expansive solarium offers impressive sea views, perfect for relaxing or entertaining. The property includes a private garden facing southwest, ideal for enjoying the Mediterranean climate. Inside, the townhouse is finished with elegant ceramic wood-effect flooring and double-glazed windows with tilt-and-turn functionality. The fully fitted kitchen is both stylish and practical, complementing the openplan living space. Additional features include air conditioning, fitted wardrobes and glass curtains. The property is part of a secure, gated community, ensuring peace of mind. Residents have access to lush, mature tropical gardens and a communal pool, providing a resort-like atmosphere. The townhouse is conveniently located close to amenities, schools, golf courses, and the beach, with breathtaking sea and mountain views enhancing its appeal. Private parking is also available, making this the perfect home for those seeking a blend of style, comfort, and convenience.