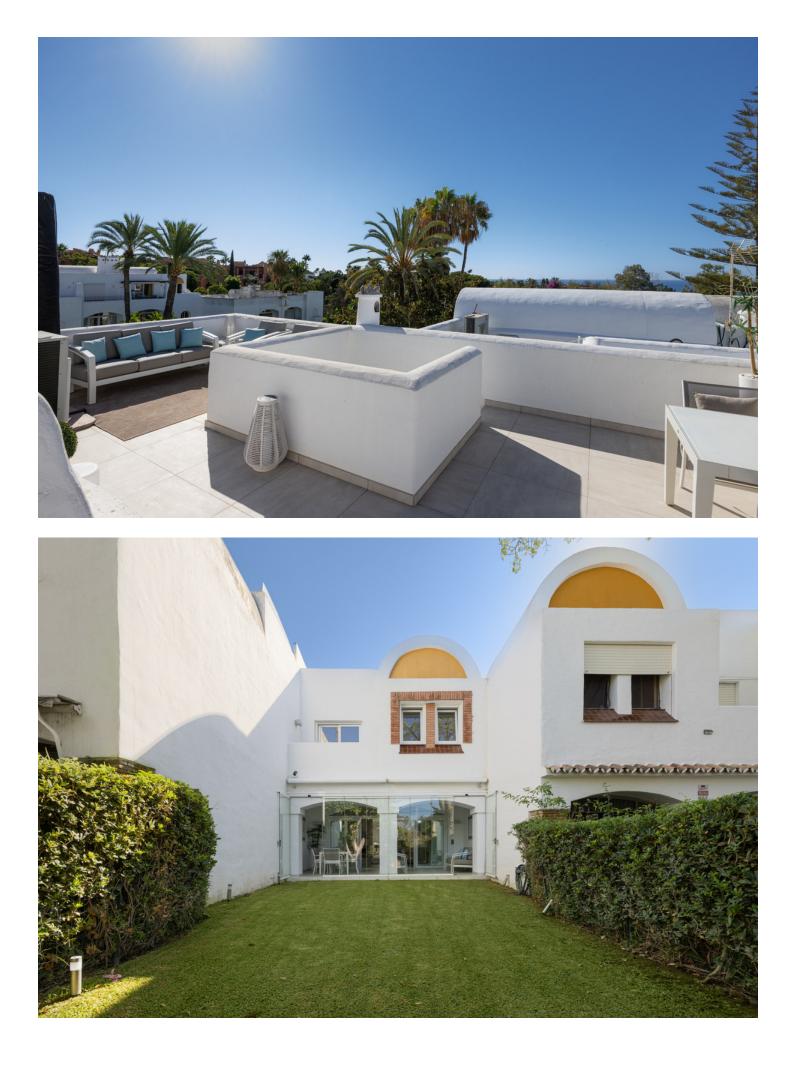

This stunning townhouse, recently refurbished to the highest standards, combines contemporary design with luxurious comfort. Offering three spacious bedrooms and two beautifully finished bathrooms, along with an additional guest toilet, this property is designed for modern living. The ensuite master bedroom is equipped with cozy underfloor heating while the guest bathroom also features this luxurious touch. Spread over two levels, the home is bathed in natural light, thanks to its south-west orientation, ensuring bright, airy interiors throughout the day. The expansive solarium offers impressive sea views, perfect for relaxing or entertaining. The property includes a private garden facing southwest, ideal for enjoying the Mediterranean climate. Inside, the townhouse is finished with elegant ceramic wood-effect flooring and double-glazed windows with tilt-and-turn functionality. The fully fitted kitchen is both stylish and practical, complementing the openplan living space. Additional features include air conditioning, fitted wardrobes and glass curtains. The property is part of a secure, gated community, ensuring peace of mind. Residents have access to lush, mature tropical gardens and a communal pool, providing a resort-like atmosphere. The townhouse is conveniently located close to amenities, schools, golf courses, and the beach, with breathtaking sea and mountain views enhancing its appeal. Private parking is also available, making this the perfect home for those seeking a blend of style, comfort, and convenience.