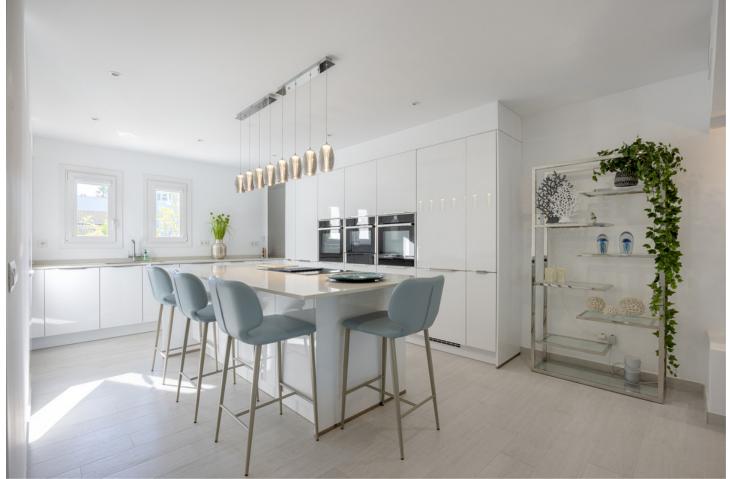

This stunning townhouse, recently refurbished to the highest standards, combines contemporary design with luxurious comfort. Offering three spacious bedrooms and two beautifully finished bathrooms, along with an additional guest toilet, this property is designed for modern living. The ensuite master bedroom is equipped with cozy underfloor heating while the guest bathroom also features this luxurious touch. Spread over two levels, the home is bathed in natural light, thanks to its south-west orientation, ensuring bright, airy interiors throughout the day. The expansive solarium offers impressive sea views, perfect for relaxing or entertaining. The property includes a private garden facing southwest, ideal for enjoying the Mediterranean climate. Inside, the townhouse is finished with elegant ceramic wood-effect flooring and double-glazed windows with tilt-and-turn functionality. The fully fitted kitchen is both stylish and practical, complementing the openplan living space. Additional features include air conditioning, fitted wardrobes and glass curtains. The property is part of a secure, gated community, ensuring peace of mind. Residents have access to lush, mature tropical gardens and a communal pool, providing a resort-like atmosphere. The townhouse is conveniently located close to amenities, schools, golf courses, and the beach, with breathtaking sea and mountain views enhancing its appeal. Private parking is also available, making this the perfect home for those seeking a blend of style, comfort, and convenience.