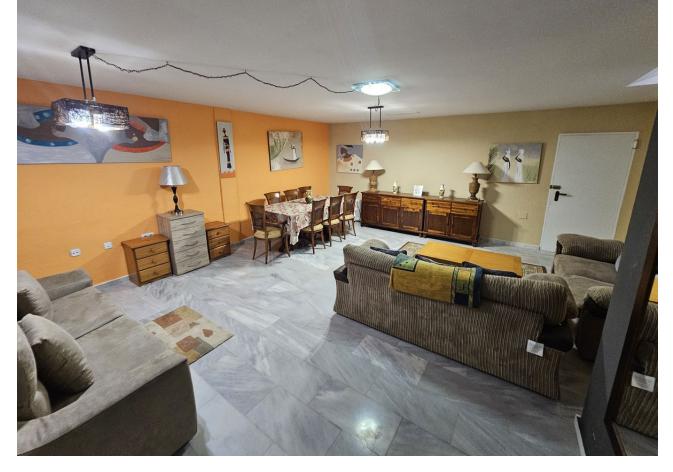

## Sales - House - Cabopino 596.000€

Cabopino House

IBI: 1,426 EUR / year Rubbish: 232 EUR / year

4

4

237 m<sup>2</sup>

An opportunity to purchase a large 4 property with private plunge pool, alternatively a large 3 bedroom house and separate ground floor independent apartment. The house is within walking distance to Cabopino and a garage with space for 2 / 3 cars. At the front of this semi-detached property you will find a driveway in front of the spacious garage, on this same level is a very large lounge / diner, bedroom and bathroom. This could easily be transformed into a ground floor apartment if you incorporate the garage giving you a kitchen as well plus a separate door to access it. Access to the house is via either the garage or side steps leading up to the front door. Upon entry to the front door is a small internal patio area and cloakroom. On this level you will find another very spacious lounge / diner which leads out to a glassed conservatory currently being used as a bar area. Outside of the conservatory there is an open terrace and the plunge pool, all south facing. Inside beyond the lounge / diner is a very modern white kitchen which leads out to a utility room and outside is a small external terrace which also houses the solar panels. From the front door, up the stairs to the next level there are 3 bedrooms and 2 bathrooms. The master bedroom, which is very large with fitted wardrobes and has a full en suite bathroom, also has sea views from its terrace. The other 2 good sized bedrooms share a large full bathroom. This is a very large property within walking distance to the beach at Cabpoino with endless possibilities to create either an independent separate large ground floor apartment, or keep the property as a four bedroom house or create a ground floor games room, cinema, gym etc. Plus the property also benefits from fitted Solar Panels meaning very low utility bills. Complete with LPO.