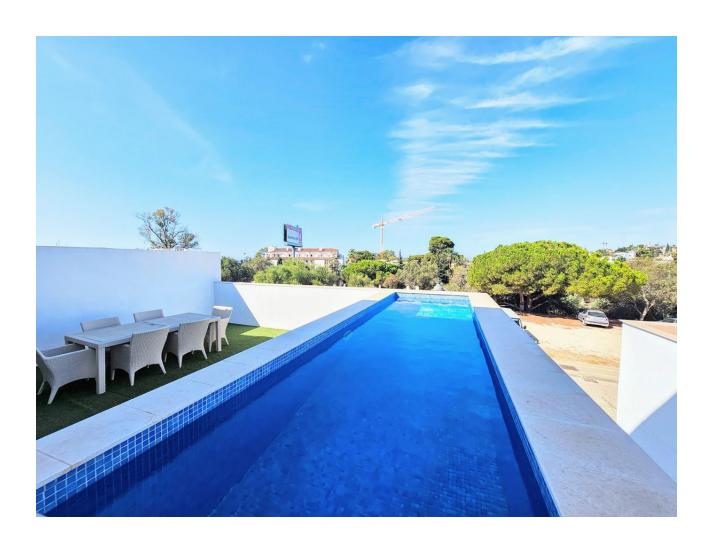

## Sales - House - Cabopino 596.000€

Cabopino House

IBI: 1,426 EUR / year Rubbish: 232 EUR / year

4

4

237 m<sup>2</sup>

An opportunity to purchase a large 4 property with private plunge pool, alternatively a large 3 bedroom house and separate ground floor independent apartment. The house is within walking distance to Cabopino and a garage with space for 2 / 3 cars. At the front of this semi-detached property you will find a driveway in front of the spacious garage, on this same level is a very large lounge / diner, bedroom and bathroom. This could easily be transformed into a ground floor apartment if you incorporate the garage giving you a kitchen as well plus a separate door to access it. Access to the house is via either the garage or side steps leading up to the front door. Upon entry to the front door is a small internal patio area and cloakroom. On this level you will find another very spacious lounge / diner which leads out to a glassed conservatory currently being used as a bar area. Outside of the conservatory there is an open terrace and the plunge pool, all south facing. Inside beyond the lounge / diner is a very modern white kitchen which leads out to a utility room and outside is a small external terrace which also houses the solar panels. From the front door, up the stairs to the next level there are 3 bedrooms and 2 bathrooms. The master bedroom, which is very large with fitted wardrobes and has a full en suite bathroom, also has sea views from its terrace. The other 2 good sized bedrooms share a large full bathroom. This is a very large property within walking distance to the beach at Cabpoino with endless possibilities to create either an independent separate large ground floor apartment, or keep the property as a four bedroom house or create a ground floor games room, cinema, gym etc. Plus the property also benefits from fitted Solar Panels meaning very low utility bills. Complete with LPO.