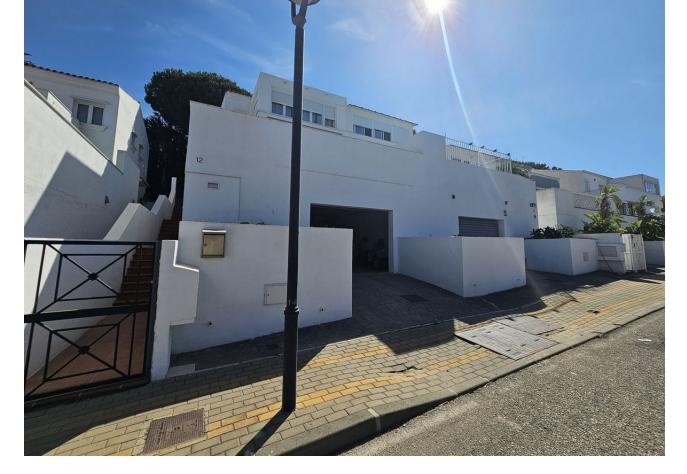

## Sales - House - Cabopino 596.000€

Cabopino House

IBI: 1,426 EUR / year Rubbish: 232 EUR / year

4

4

237 m<sup>2</sup>

An opportunity to purchase a large 4 property with private plunge pool, alternatively a large 3 bedroom house and separate ground floor independent apartment. The house is within walking distance to Cabopino and a garage with space for 2 / 3 cars. At the front of this semi-detached property you will find a driveway in front of the spacious garage, on this same level is a very large lounge / diner, bedroom and bathroom. This could easily be transformed into a ground floor apartment if you incorporate the garage giving you a kitchen as well plus a separate door to access it. Access to the house is via either the garage or side steps leading up to the front door. Upon entry to the front door is a small internal patio area and cloakroom. On this level you will find another very spacious lounge / diner which leads out to a glassed conservatory currently being used as a bar area. Outside of the conservatory there is an open terrace and the plunge pool, all south facing. Inside beyond the lounge / diner is a very modern white kitchen which leads out to a utility room and outside is a small external terrace which also houses the solar panels. From the front door, up the stairs to the next level there are 3 bedrooms and 2 bathrooms. The master bedroom, which is very large with fitted wardrobes and has a full en suite bathroom, also has sea views from its terrace. The other 2 good sized bedrooms share a large full bathroom. This is a very large property within walking distance to the beach at Cabpoino with endless possibilities to create either an independent separate large ground floor apartment, or keep the property as a four bedroom house or create a ground floor games room, cinema, gym etc. Plus the property also benefits from fitted Solar Panels meaning very low utility bills. Complete with LPO.