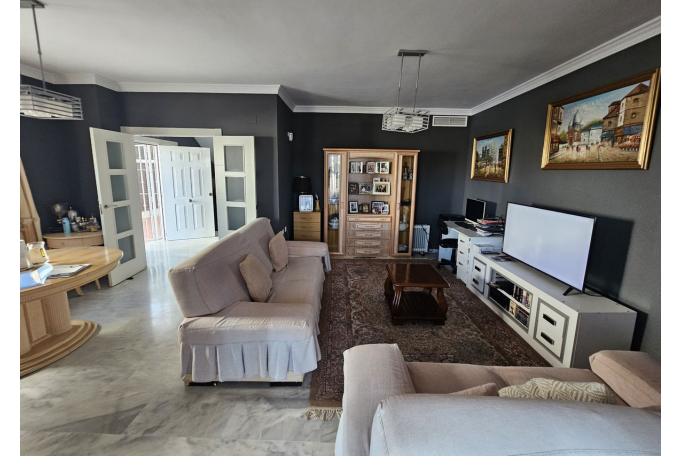

## Sales - House - Cabopino 596.000€

Cabopino House

IBI: 1,426 EUR / year Rubbish: 232 EUR / year

4

4

237 m<sup>2</sup>

An opportunity to purchase a large 4 property with private plunge pool, alternatively a large 3 bedroom house and separate ground floor independent apartment. The house is within walking distance to Cabopino and a garage with space for 2 / 3 cars. At the front of this semi-detached property you will find a driveway in front of the spacious garage, on this same level is a very large lounge / diner, bedroom and bathroom. This could easily be transformed into a ground floor apartment if you incorporate the garage giving you a kitchen as well plus a separate door to access it. Access to the house is via either the garage or side steps leading up to the front door. Upon entry to the front door is a small internal patio area and cloakroom. On this level you will find another very spacious lounge / diner which leads out to a glassed conservatory currently being used as a bar area. Outside of the conservatory there is an open terrace and the plunge pool, all south facing. Inside beyond the lounge / diner is a very modern white kitchen which leads out to a utility room and outside is a small external terrace which also houses the solar panels. From the front door, up the stairs to the next level there are 3 bedrooms and 2 bathrooms. The master bedroom, which is very large with fitted wardrobes and has a full en suite bathroom, also has sea views from its terrace. The other 2 good sized bedrooms share a large full bathroom. This is a very large property within walking distance to the beach at Cabpoino with endless possibilities to create either an independent separate large ground floor apartment, or keep the property as a four bedroom house or create a ground floor games room, cinema, gym etc. Plus the property also benefits from fitted Solar Panels meaning very low utility bills. Complete with LPO.