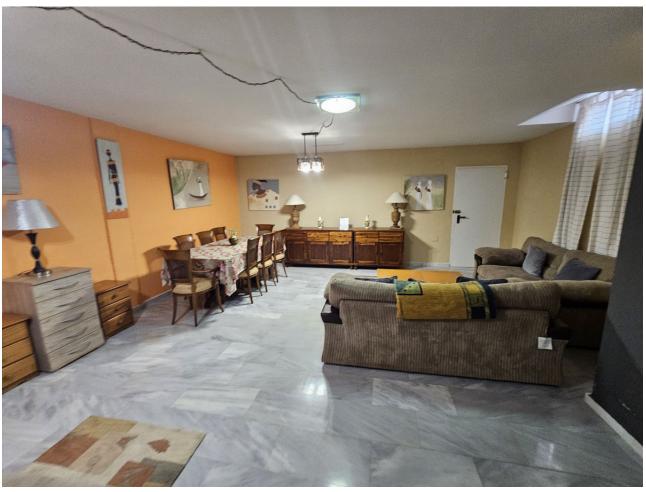

## Sales - House - Cabopino 596.000€

Cabopino House

IBI: 1,426 EUR / year Rubbish: 232 EUR / year

4

4

237 m<sup>2</sup>

An opportunity to purchase a large 4 property with private plunge pool, alternatively a large 3 bedroom house and separate ground floor independent apartment. The house is within walking distance to Cabopino and a garage with space for 2 / 3 cars. At the front of this semi-detached property you will find a driveway in front of the spacious garage, on this same level is a very large lounge / diner, bedroom and bathroom. This could easily be transformed into a ground floor apartment if you incorporate the garage giving you a kitchen as well plus a separate door to access it. Access to the house is via either the garage or side steps leading up to the front door. Upon entry to the front door is a small internal patio area and cloakroom. On this level you will find another very spacious lounge / diner which leads out to a glassed conservatory currently being used as a bar area. Outside of the conservatory there is an open terrace and the plunge pool, all south facing. Inside beyond the lounge / diner is a very modern white kitchen which leads out to a utility room and outside is a small external terrace which also houses the solar panels. From the front door, up the stairs to the next level there are 3 bedrooms and 2 bathrooms. The master bedroom, which is very large with fitted wardrobes and has a full en suite bathroom, also has sea views from its terrace. The other 2 good sized bedrooms share a large full bathroom. This is a very large property within walking distance to the beach at Cabpoino with endless possibilities to create either an independent separate large ground floor apartment, or keep the property as a four bedroom house or create a ground floor games room, cinema, gym etc. Plus the property also benefits from fitted Solar Panels meaning very low utility bills. Complete with LPO.