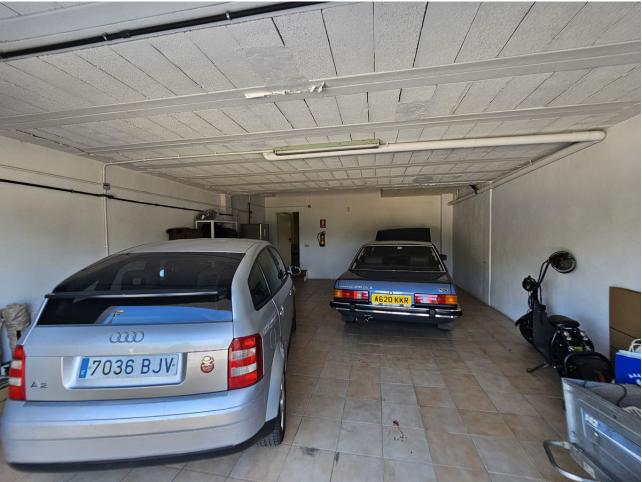

## Sales - House - Cabopino 596.000€

Cabopino House

IBI: 1,426 EUR / year Rubbish: 232 EUR / year

4

4

237 m<sup>2</sup>

An opportunity to purchase a large 4 property with private plunge pool, alternatively a large 3 bedroom house and separate ground floor independent apartment. The house is within walking distance to Cabopino and a garage with space for 2 / 3 cars. At the front of this semi-detached property you will find a driveway in front of the spacious garage, on this same level is a very large lounge / diner, bedroom and bathroom. This could easily be transformed into a ground floor apartment if you incorporate the garage giving you a kitchen as well plus a separate door to access it. Access to the house is via either the garage or side steps leading up to the front door. Upon entry to the front door is a small internal patio area and cloakroom. On this level you will find another very spacious lounge / diner which leads out to a glassed conservatory currently being used as a bar area. Outside of the conservatory there is an open terrace and the plunge pool, all south facing. Inside beyond the lounge / diner is a very modern white kitchen which leads out to a utility room and outside is a small external terrace which also houses the solar panels. From the front door, up the stairs to the next level there are 3 bedrooms and 2 bathrooms. The master bedroom, which is very large with fitted wardrobes and has a full en suite bathroom, also has sea views from its terrace. The other 2 good sized bedrooms share a large full bathroom. This is a very large property within walking distance to the beach at Cabpoino with endless possibilities to create either an independent separate large ground floor apartment, or keep the property as a four bedroom house or create a ground floor games room, cinema, gym etc. Plus the property also benefits from fitted Solar Panels meaning very low utility bills. Complete with LPO.