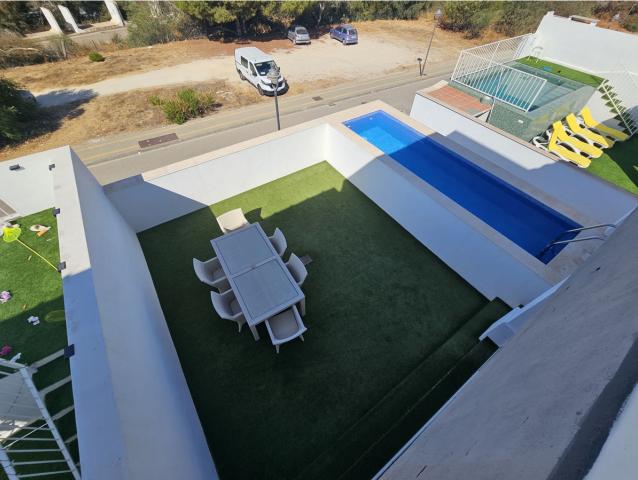

## Sales - House - Cabopino 596.000€

Cabopino House

IBI: 1,426 EUR / year Rubbish: 232 EUR / year

4

4

237 m<sup>2</sup>

An opportunity to purchase a large 4 property with private plunge pool, alternatively a large 3 bedroom house and separate ground floor independent apartment. The house is within walking distance to Cabopino and a garage with space for 2 / 3 cars. At the front of this semi-detached property you will find a driveway in front of the spacious garage, on this same level is a very large lounge / diner, bedroom and bathroom. This could easily be transformed into a ground floor apartment if you incorporate the garage giving you a kitchen as well plus a separate door to access it. Access to the house is via either the garage or side steps leading up to the front door. Upon entry to the front door is a small internal patio area and cloakroom. On this level you will find another very spacious lounge / diner which leads out to a glassed conservatory currently being used as a bar area. Outside of the conservatory there is an open terrace and the plunge pool, all south facing. Inside beyond the lounge / diner is a very modern white kitchen which leads out to a utility room and outside is a small external terrace which also houses the solar panels. From the front door, up the stairs to the next level there are 3 bedrooms and 2 bathrooms. The master bedroom, which is very large with fitted wardrobes and has a full en suite bathroom, also has sea views from its terrace. The other 2 good sized bedrooms share a large full bathroom. This is a very large property within walking distance to the beach at Cabpoino with endless possibilities to create either an independent separate large ground floor apartment, or keep the property as a four bedroom house or create a ground floor games room, cinema, gym etc. Plus the property also benefits from fitted Solar Panels meaning very low utility bills. Complete with LPO.