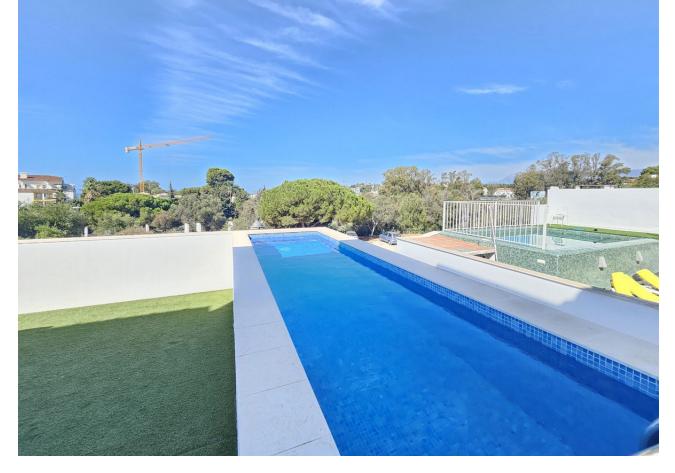

## Sales - House - Cabopino 596.000€

Cabopino House

IBI: 1,426 EUR / year Rubbish: 232 EUR / year

4

4

237 m<sup>2</sup>

An opportunity to purchase a large 4 property with private plunge pool, alternatively a large 3 bedroom house and separate ground floor independent apartment. The house is within walking distance to Cabopino and a garage with space for 2 / 3 cars. At the front of this semi-detached property you will find a driveway in front of the spacious garage, on this same level is a very large lounge / diner, bedroom and bathroom. This could easily be transformed into a ground floor apartment if you incorporate the garage giving you a kitchen as well plus a separate door to access it. Access to the house is via either the garage or side steps leading up to the front door. Upon entry to the front door is a small internal patio area and cloakroom. On this level you will find another very spacious lounge / diner which leads out to a glassed conservatory currently being used as a bar area. Outside of the conservatory there is an open terrace and the plunge pool, all south facing. Inside beyond the lounge / diner is a very modern white kitchen which leads out to a utility room and outside is a small external terrace which also houses the solar panels. From the front door, up the stairs to the next level there are 3 bedrooms and 2 bathrooms. The master bedroom, which is very large with fitted wardrobes and has a full en suite bathroom, also has sea views from its terrace. The other 2 good sized bedrooms share a large full bathroom. This is a very large property within walking distance to the beach at Cabpoino with endless possibilities to create either an independent separate large ground floor apartment, or keep the property as a four bedroom house or create a ground floor games room, cinema, gym etc. Plus the property also benefits from fitted Solar Panels meaning very low utility bills. Complete with LPO.