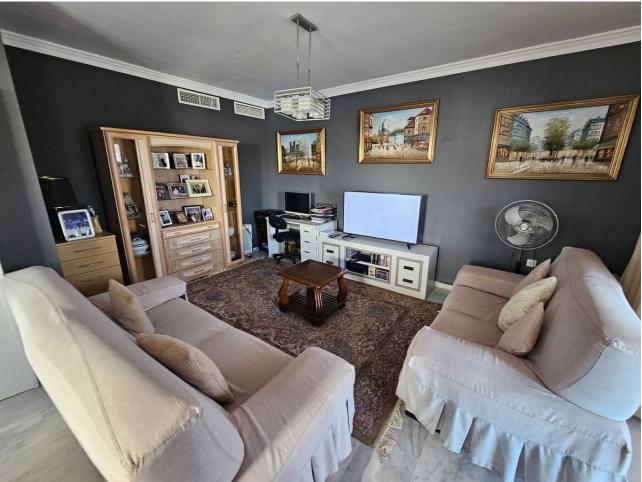

## Sales - House - Cabopino 596.000€

Cabopino House

IBI: 1,426 EUR / year Rubbish: 232 EUR / year

4

4

237 m<sup>2</sup>

An opportunity to purchase a large 4 property with private plunge pool, alternatively a large 3 bedroom house and separate ground floor independent apartment. The house is within walking distance to Cabopino and a garage with space for 2 / 3 cars. At the front of this semi-detached property you will find a driveway in front of the spacious garage, on this same level is a very large lounge / diner, bedroom and bathroom. This could easily be transformed into a ground floor apartment if you incorporate the garage giving you a kitchen as well plus a separate door to access it. Access to the house is via either the garage or side steps leading up to the front door. Upon entry to the front door is a small internal patio area and cloakroom. On this level you will find another very spacious lounge / diner which leads out to a glassed conservatory currently being used as a bar area. Outside of the conservatory there is an open terrace and the plunge pool, all south facing. Inside beyond the lounge / diner is a very modern white kitchen which leads out to a utility room and outside is a small external terrace which also houses the solar panels. From the front door, up the stairs to the next level there are 3 bedrooms and 2 bathrooms. The master bedroom, which is very large with fitted wardrobes and has a full en suite bathroom, also has sea views from its terrace. The other 2 good sized bedrooms share a large full bathroom. This is a very large property within walking distance to the beach at Cabpoino with endless possibilities to create either an independent separate large ground floor apartment, or keep the property as a four bedroom house or create a ground floor games room, cinema, gym etc. Plus the property also benefits from fitted Solar Panels meaning very low utility bills. Complete with LPO.