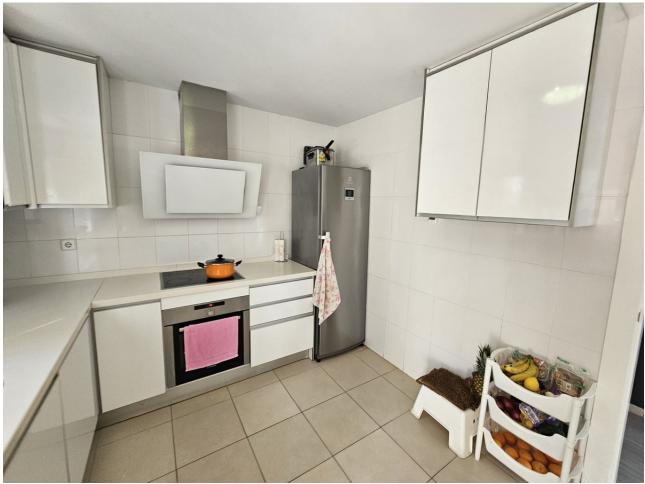

## Sales - House - Cabopino 596.000€

Cabopino House

IBI: 1,426 EUR / year Rubbish: 232 EUR / year

4

4

237 m<sup>2</sup>

An opportunity to purchase a large 4 property with private plunge pool, alternatively a large 3 bedroom house and separate ground floor independent apartment. The house is within walking distance to Cabopino and a garage with space for 2 / 3 cars. At the front of this semi-detached property you will find a driveway in front of the spacious garage, on this same level is a very large lounge / diner, bedroom and bathroom. This could easily be transformed into a ground floor apartment if you incorporate the garage giving you a kitchen as well plus a separate door to access it. Access to the house is via either the garage or side steps leading up to the front door. Upon entry to the front door is a small internal patio area and cloakroom. On this level you will find another very spacious lounge / diner which leads out to a glassed conservatory currently being used as a bar area. Outside of the conservatory there is an open terrace and the plunge pool, all south facing. Inside beyond the lounge / diner is a very modern white kitchen which leads out to a utility room and outside is a small external terrace which also houses the solar panels. From the front door, up the stairs to the next level there are 3 bedrooms and 2 bathrooms. The master bedroom, which is very large with fitted wardrobes and has a full en suite bathroom, also has sea views from its terrace. The other 2 good sized bedrooms share a large full bathroom. This is a very large property within walking distance to the beach at Cabpoino with endless possibilities to create either an independent separate large ground floor apartment, or keep the property as a four bedroom house or create a ground floor games room, cinema, gym etc. Plus the property also benefits from fitted Solar Panels meaning very low utility bills. Complete with LPO.