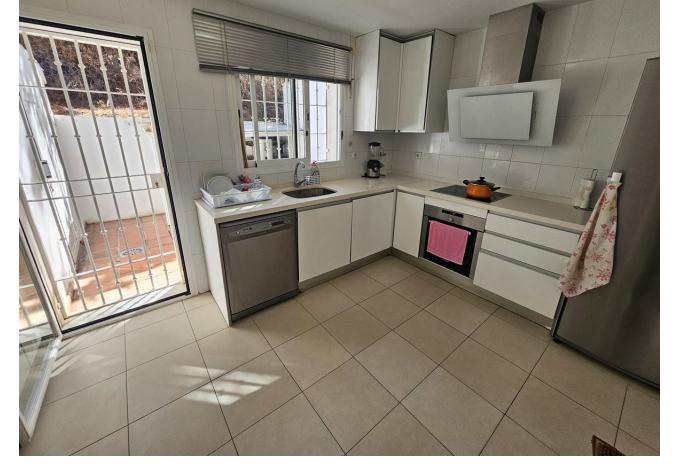

## Sales - House - Cabopino 596.000€

Cabopino House

IBI: 1,426 EUR / year Rubbish: 232 EUR / year

4

4

237 m<sup>2</sup>

An opportunity to purchase a large 4 property with private plunge pool, alternatively a large 3 bedroom house and separate ground floor independent apartment. The house is within walking distance to Cabopino and a garage with space for 2 / 3 cars. At the front of this semi-detached property you will find a driveway in front of the spacious garage, on this same level is a very large lounge / diner, bedroom and bathroom. This could easily be transformed into a ground floor apartment if you incorporate the garage giving you a kitchen as well plus a separate door to access it. Access to the house is via either the garage or side steps leading up to the front door. Upon entry to the front door is a small internal patio area and cloakroom. On this level you will find another very spacious lounge / diner which leads out to a glassed conservatory currently being used as a bar area. Outside of the conservatory there is an open terrace and the plunge pool, all south facing. Inside beyond the lounge / diner is a very modern white kitchen which leads out to a utility room and outside is a small external terrace which also houses the solar panels. From the front door, up the stairs to the next level there are 3 bedrooms and 2 bathrooms. The master bedroom, which is very large with fitted wardrobes and has a full en suite bathroom, also has sea views from its terrace. The other 2 good sized bedrooms share a large full bathroom. This is a very large property within walking distance to the beach at Cabpoino with endless possibilities to create either an independent separate large ground floor apartment, or keep the property as a four bedroom house or create a ground floor games room, cinema, gym etc. Plus the property also benefits from fitted Solar Panels meaning very low utility bills. Complete with LPO.