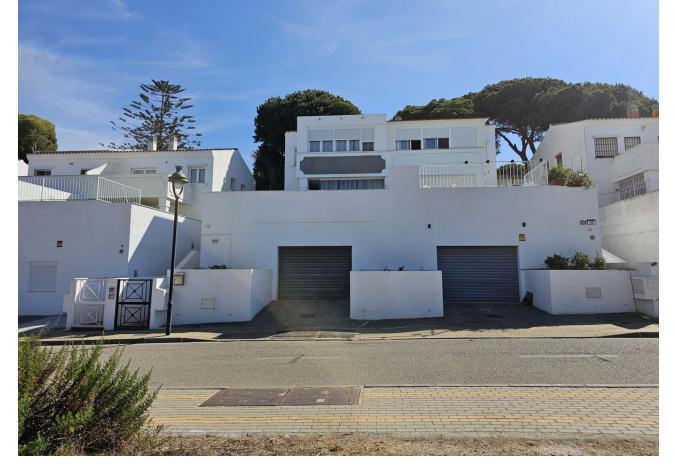

## Sales - House - Cabopino 596.000€

Cabopino House

IBI: 1,426 EUR / year Rubbish: 232 EUR / year

4

4

237 m<sup>2</sup>

An opportunity to purchase a large 4 property with private plunge pool, alternatively a large 3 bedroom house and separate ground floor independent apartment. The house is within walking distance to Cabopino and a garage with space for 2 / 3 cars. At the front of this semi-detached property you will find a driveway in front of the spacious garage, on this same level is a very large lounge / diner, bedroom and bathroom. This could easily be transformed into a ground floor apartment if you incorporate the garage giving you a kitchen as well plus a separate door to access it. Access to the house is via either the garage or side steps leading up to the front door. Upon entry to the front door is a small internal patio area and cloakroom. On this level you will find another very spacious lounge / diner which leads out to a glassed conservatory currently being used as a bar area. Outside of the conservatory there is an open terrace and the plunge pool, all south facing. Inside beyond the lounge / diner is a very modern white kitchen which leads out to a utility room and outside is a small external terrace which also houses the solar panels. From the front door, up the stairs to the next level there are 3 bedrooms and 2 bathrooms. The master bedroom, which is very large with fitted wardrobes and has a full en suite bathroom, also has sea views from its terrace. The other 2 good sized bedrooms share a large full bathroom. This is a very large property within walking distance to the beach at Cabpoino with endless possibilities to create either an independent separate large ground floor apartment, or keep the property as a four bedroom house or create a ground floor games room, cinema, gym etc. Plus the property also benefits from fitted Solar Panels meaning very low utility bills. Complete with LPO.