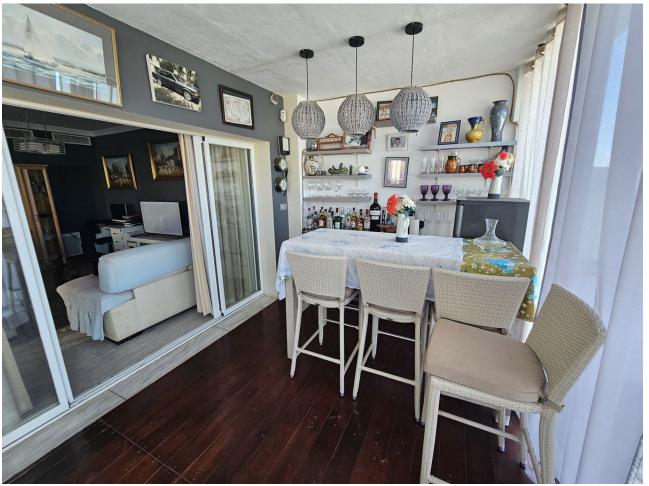

## Sales - House - Cabopino 596.000€

Cabopino House

IBI: 1,426 EUR / year Rubbish: 232 EUR / year

4

4

237 m<sup>2</sup>

An opportunity to purchase a large 4 property with private plunge pool, alternatively a large 3 bedroom house and separate ground floor independent apartment. The house is within walking distance to Cabopino and a garage with space for 2 / 3 cars. At the front of this semi-detached property you will find a driveway in front of the spacious garage, on this same level is a very large lounge / diner, bedroom and bathroom. This could easily be transformed into a ground floor apartment if you incorporate the garage giving you a kitchen as well plus a separate door to access it. Access to the house is via either the garage or side steps leading up to the front door. Upon entry to the front door is a small internal patio area and cloakroom. On this level you will find another very spacious lounge / diner which leads out to a glassed conservatory currently being used as a bar area. Outside of the conservatory there is an open terrace and the plunge pool, all south facing. Inside beyond the lounge / diner is a very modern white kitchen which leads out to a utility room and outside is a small external terrace which also houses the solar panels. From the front door, up the stairs to the next level there are 3 bedrooms and 2 bathrooms. The master bedroom, which is very large with fitted wardrobes and has a full en suite bathroom, also has sea views from its terrace. The other 2 good sized bedrooms share a large full bathroom. This is a very large property within walking distance to the beach at Cabpoino with endless possibilities to create either an independent separate large ground floor apartment, or keep the property as a four bedroom house or create a ground floor games room, cinema, gym etc. Plus the property also benefits from fitted Solar Panels meaning very low utility bills. Complete with LPO.