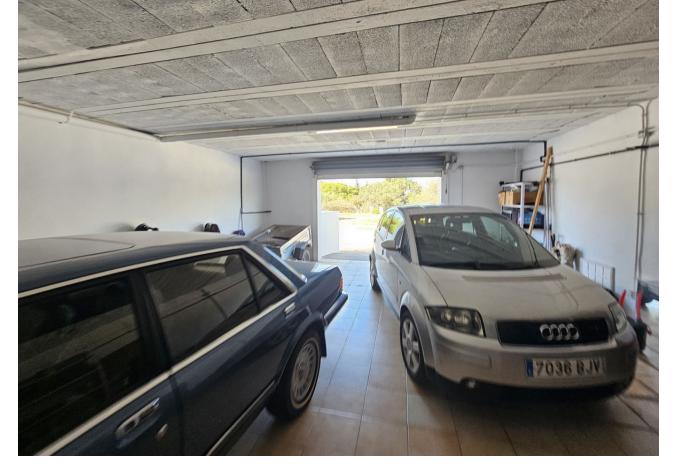

## Sales - House - Cabopino 596.000€

Cabopino House

IBI: 1,426 EUR / year Rubbish: 232 EUR / year

4

4

237 m<sup>2</sup>

An opportunity to purchase a large 4 property with private plunge pool, alternatively a large 3 bedroom house and separate ground floor independent apartment. The house is within walking distance to Cabopino and a garage with space for 2 / 3 cars. At the front of this semi-detached property you will find a driveway in front of the spacious garage, on this same level is a very large lounge / diner, bedroom and bathroom. This could easily be transformed into a ground floor apartment if you incorporate the garage giving you a kitchen as well plus a separate door to access it. Access to the house is via either the garage or side steps leading up to the front door. Upon entry to the front door is a small internal patio area and cloakroom. On this level you will find another very spacious lounge / diner which leads out to a glassed conservatory currently being used as a bar area. Outside of the conservatory there is an open terrace and the plunge pool, all south facing. Inside beyond the lounge / diner is a very modern white kitchen which leads out to a utility room and outside is a small external terrace which also houses the solar panels. From the front door, up the stairs to the next level there are 3 bedrooms and 2 bathrooms. The master bedroom, which is very large with fitted wardrobes and has a full en suite bathroom, also has sea views from its terrace. The other 2 good sized bedrooms share a large full bathroom. This is a very large property within walking distance to the beach at Cabpoino with endless possibilities to create either an independent separate large ground floor apartment, or keep the property as a four bedroom house or create a ground floor games room, cinema, gym etc. Plus the property also benefits from fitted Solar Panels meaning very low utility bills. Complete with LPO.