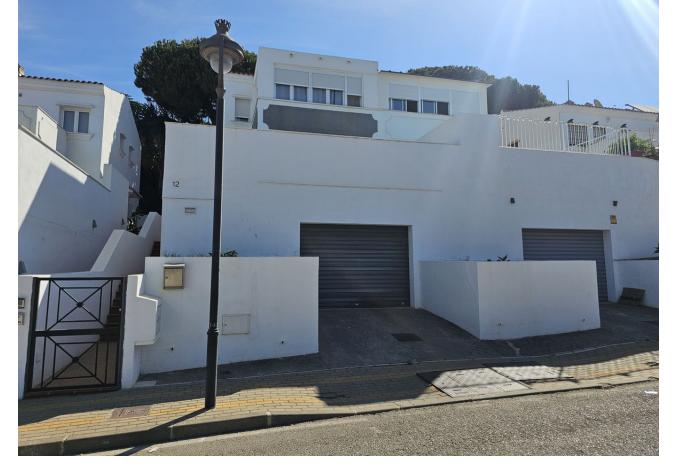

## Sales - House - Cabopino 596.000€

Cabopino House

IBI: 1,426 EUR / year Rubbish: 232 EUR / year

4

4

237 m<sup>2</sup>

An opportunity to purchase a large 4 property with private plunge pool, alternatively a large 3 bedroom house and separate ground floor independent apartment. The house is within walking distance to Cabopino and a garage with space for 2 / 3 cars. At the front of this semi-detached property you will find a driveway in front of the spacious garage, on this same level is a very large lounge / diner, bedroom and bathroom. This could easily be transformed into a ground floor apartment if you incorporate the garage giving you a kitchen as well plus a separate door to access it. Access to the house is via either the garage or side steps leading up to the front door. Upon entry to the front door is a small internal patio area and cloakroom. On this level you will find another very spacious lounge / diner which leads out to a glassed conservatory currently being used as a bar area. Outside of the conservatory there is an open terrace and the plunge pool, all south facing. Inside beyond the lounge / diner is a very modern white kitchen which leads out to a utility room and outside is a small external terrace which also houses the solar panels. From the front door, up the stairs to the next level there are 3 bedrooms and 2 bathrooms. The master bedroom, which is very large with fitted wardrobes and has a full en suite bathroom, also has sea views from its terrace. The other 2 good sized bedrooms share a large full bathroom. This is a very large property within walking distance to the beach at Cabpoino with endless possibilities to create either an independent separate large ground floor apartment, or keep the property as a four bedroom house or create a ground floor games room, cinema, gym etc. Plus the property also benefits from fitted Solar Panels meaning very low utility bills. Complete with LPO.