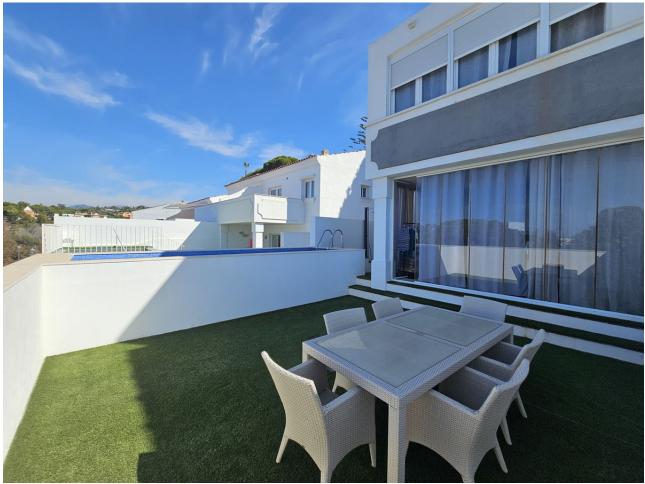

## Sales - House - Cabopino 596.000€

Cabopino House

IBI: 1,426 EUR / year Rubbish: 232 EUR / year

4

4

237 m<sup>2</sup>

An opportunity to purchase a large 4 property with private plunge pool, alternatively a large 3 bedroom house and separate ground floor independent apartment. The house is within walking distance to Cabopino and a garage with space for 2 / 3 cars. At the front of this semi-detached property you will find a driveway in front of the spacious garage, on this same level is a very large lounge / diner, bedroom and bathroom. This could easily be transformed into a ground floor apartment if you incorporate the garage giving you a kitchen as well plus a separate door to access it. Access to the house is via either the garage or side steps leading up to the front door. Upon entry to the front door is a small internal patio area and cloakroom. On this level you will find another very spacious lounge / diner which leads out to a glassed conservatory currently being used as a bar area. Outside of the conservatory there is an open terrace and the plunge pool, all south facing. Inside beyond the lounge / diner is a very modern white kitchen which leads out to a utility room and outside is a small external terrace which also houses the solar panels. From the front door, up the stairs to the next level there are 3 bedrooms and 2 bathrooms. The master bedroom, which is very large with fitted wardrobes and has a full en suite bathroom, also has sea views from its terrace. The other 2 good sized bedrooms share a large full bathroom. This is a very large property within walking distance to the beach at Cabpoino with endless possibilities to create either an independent separate large ground floor apartment, or keep the property as a four bedroom house or create a ground floor games room, cinema, gym etc. Plus the property also benefits from fitted Solar Panels meaning very low utility bills. Complete with LPO.