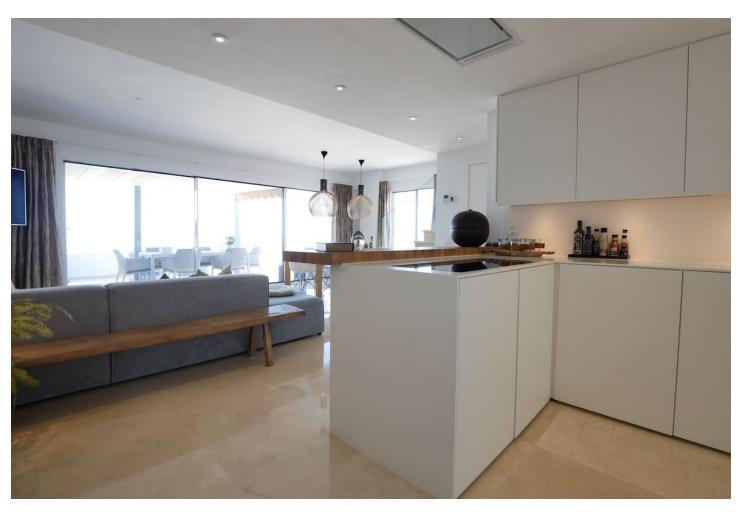

## Sales - Apartment - La Cala de Mijas 749.99€

La Cala de Mijas

**Apartment** 

3

3

160 m2

This is an amazing penthouse apartment in a high end luxury gated complex with security. The property itself is one of a kind in this complex and is located in the best position on a southern corner and has been transformed with the highest quality materials including under floor heating throughout the property, new high quality flooring and top of the line minimal profile windows. The brand new kitchen is fitted with Miele appliances. This penthouse apartment has been modified and improved to get a better layout and also using the best quality materials with new windows, new floors and new bathrooms and kitchens. The complex enjoys three outdoor pools and just a couple of minutes walk from this property is the communal gym and spa. The fantastic views can only be appreciated by visiting the property in person. The apartment has an extra large private parking for two cars and many extras.