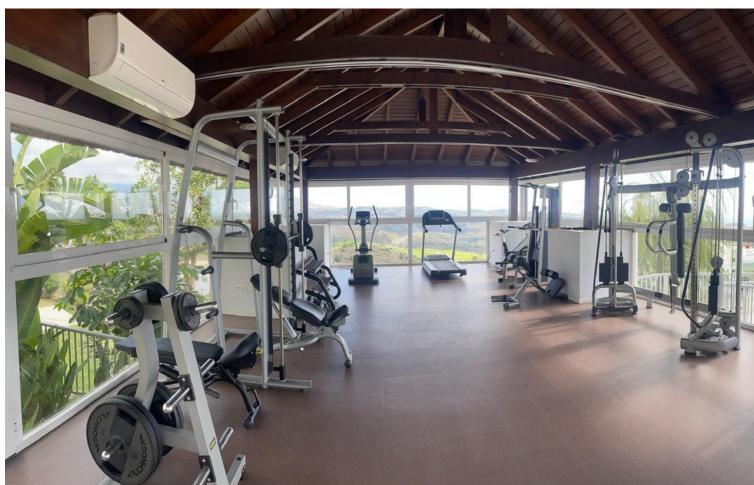

## Sales - Apartment - La Cala de Mijas 749.99€

La Cala de Mijas

**Apartment** 

3

3

160 m2

This is an amazing penthouse apartment in a high end luxury gated complex with security. The property itself is one of a kind in this complex and is located in the best position on a southern corner and has been transformed with the highest quality materials including under floor heating throughout the property, new high quality flooring and top of the line minimal profile windows. The brand new kitchen is fitted with Miele appliances. This penthouse apartment has been modified and improved to get a better layout and also using the best quality materials with new windows, new floors and new bathrooms and kitchens. The complex enjoys three outdoor pools and just a couple of minutes walk from this property is the communal gym and spa. The fantastic views can only be appreciated by visiting the property in person. The apartment has an extra large private parking for two cars and many extras.