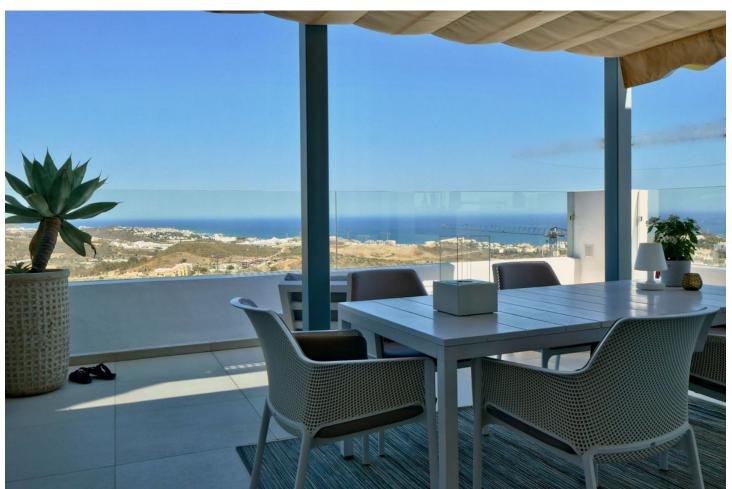

## Sales - Apartment - La Cala de Mijas 749.99€

La Cala de Mijas

**Apartment** 

3

3

160 m2

This is an amazing penthouse apartment in a high end luxury gated complex with security. The property itself is one of a kind in this complex and is located in the best position on a southern corner and has been transformed with the highest quality materials including under floor heating throughout the property, new high quality flooring and top of the line minimal profile windows. The brand new kitchen is fitted with Miele appliances. This penthouse apartment has been modified and improved to get a better layout and also using the best quality materials with new windows, new floors and new bathrooms and kitchens. The complex enjoys three outdoor pools and just a couple of minutes walk from this property is the communal gym and spa. The fantastic views can only be appreciated by visiting the property in person. The apartment has an extra large private parking for two cars and many extras.