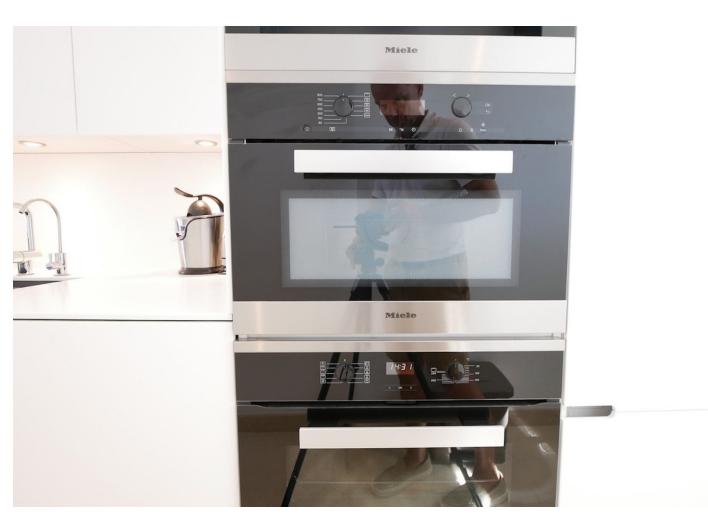

## Sales - Apartment - La Cala de Mijas 749.99€

La Cala de Mijas

**Apartment** 

3

3

160 m2

This is an amazing penthouse apartment in a high end luxury gated complex with security. The property itself is one of a kind in this complex and is located in the best position on a southern corner and has been transformed with the highest quality materials including under floor heating throughout the property, new high quality flooring and top of the line minimal profile windows. The brand new kitchen is fitted with Miele appliances. This penthouse apartment has been modified and improved to get a better layout and also using the best quality materials with new windows, new floors and new bathrooms and kitchens. The complex enjoys three outdoor pools and just a couple of minutes walk from this property is the communal gym and spa. The fantastic views can only be appreciated by visiting the property in person. The apartment has an extra large private parking for two cars and many extras.