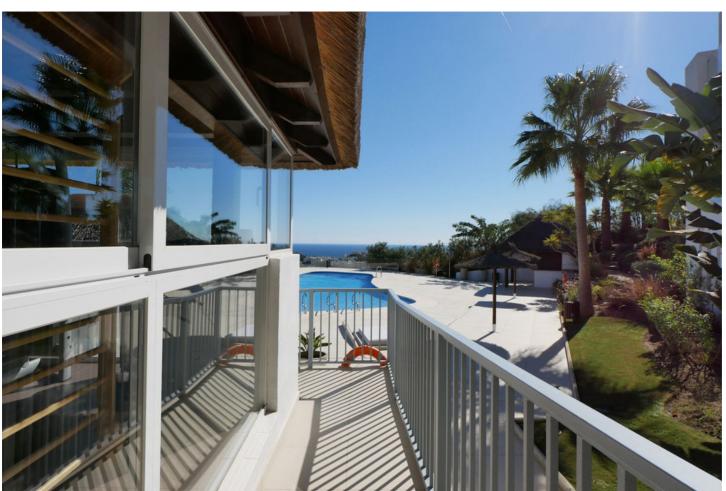

## Sales - Apartment - La Cala de Mijas 749.99€

La Cala de Mijas

**Apartment** 

3

3

160 m2

This is an amazing penthouse apartment in a high end luxury gated complex with security. The property itself is one of a kind in this complex and is located in the best position on a southern corner and has been transformed with the highest quality materials including under floor heating throughout the property, new high quality flooring and top of the line minimal profile windows. The brand new kitchen is fitted with Miele appliances. This penthouse apartment has been modified and improved to get a better layout and also using the best quality materials with new windows, new floors and new bathrooms and kitchens. The complex enjoys three outdoor pools and just a couple of minutes walk from this property is the communal gym and spa. The fantastic views can only be appreciated by visiting the property in person. The apartment has an extra large private parking for two cars and many extras.