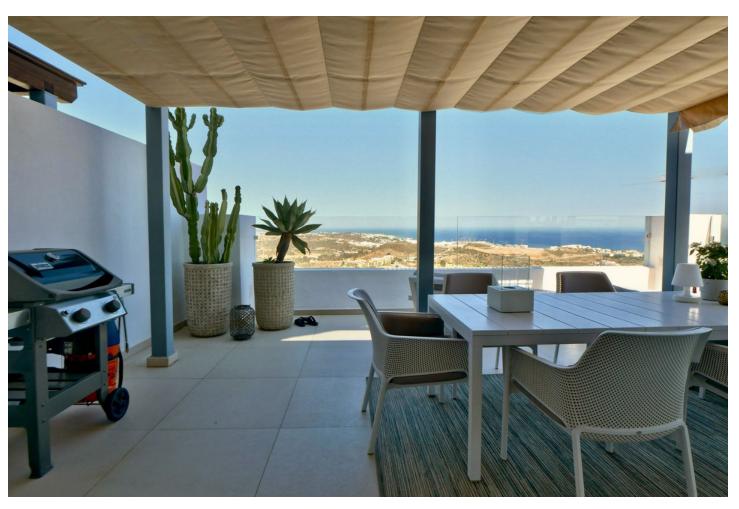

## Sales - Apartment - La Cala de Mijas 749.99€

La Cala de Mijas

**Apartment** 

3

3

160 m2

This is an amazing penthouse apartment in a high end luxury gated complex with security. The property itself is one of a kind in this complex and is located in the best position on a southern corner and has been transformed with the highest quality materials including under floor heating throughout the property, new high quality flooring and top of the line minimal profile windows. The brand new kitchen is fitted with Miele appliances. This penthouse apartment has been modified and improved to get a better layout and also using the best quality materials with new windows, new floors and new bathrooms and kitchens. The complex enjoys three outdoor pools and just a couple of minutes walk from this property is the communal gym and spa. The fantastic views can only be appreciated by visiting the property in person. The apartment has an extra large private parking for two cars and many extras.