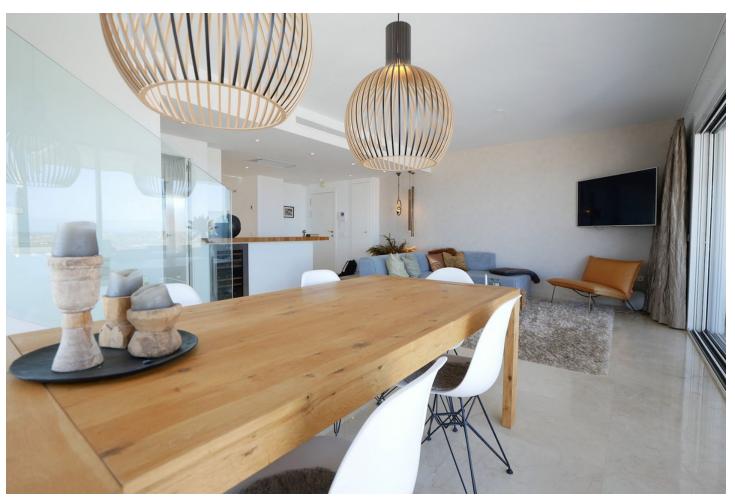

## Sales - Apartment - La Cala de Mijas 749.99€

La Cala de Mijas

**Apartment** 

3

3

160 m2

This is an amazing penthouse apartment in a high end luxury gated complex with security. The property itself is one of a kind in this complex and is located in the best position on a southern corner and has been transformed with the highest quality materials including under floor heating throughout the property, new high quality flooring and top of the line minimal profile windows. The brand new kitchen is fitted with Miele appliances. This penthouse apartment has been modified and improved to get a better layout and also using the best quality materials with new windows, new floors and new bathrooms and kitchens. The complex enjoys three outdoor pools and just a couple of minutes walk from this property is the communal gym and spa. The fantastic views can only be appreciated by visiting the property in person. The apartment has an extra large private parking for two cars and many extras.