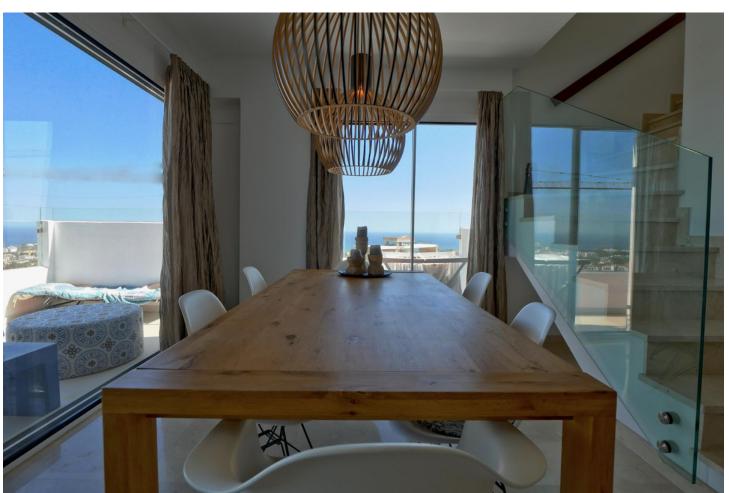

## Sales - Apartment - La Cala de Mijas 749.99€

La Cala de Mijas

**Apartment** 

3

3

160 m2

This is an amazing penthouse apartment in a high end luxury gated complex with security. The property itself is one of a kind in this complex and is located in the best position on a southern corner and has been transformed with the highest quality materials including under floor heating throughout the property, new high quality flooring and top of the line minimal profile windows. The brand new kitchen is fitted with Miele appliances. This penthouse apartment has been modified and improved to get a better layout and also using the best quality materials with new windows, new floors and new bathrooms and kitchens. The complex enjoys three outdoor pools and just a couple of minutes walk from this property is the communal gym and spa. The fantastic views can only be appreciated by visiting the property in person. The apartment has an extra large private parking for two cars and many extras.