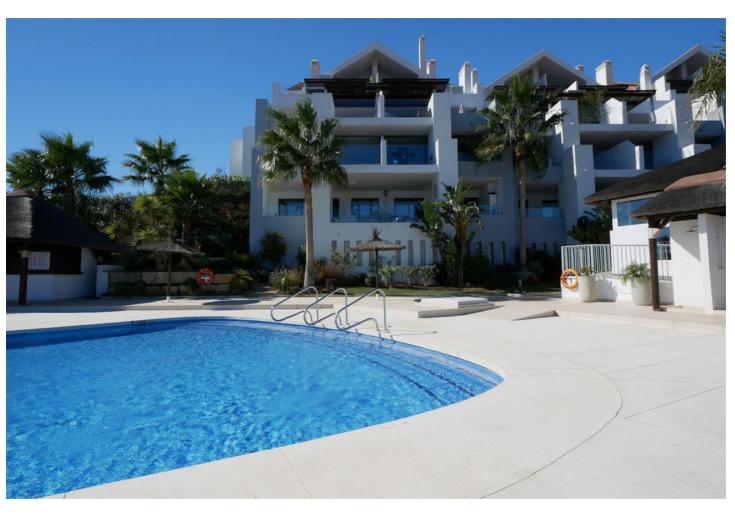

## Sales - Apartment - La Cala de Mijas 749.99€

La Cala de Mijas

**Apartment** 

3

3

160 m2

This is an amazing penthouse apartment in a high end luxury gated complex with security. The property itself is one of a kind in this complex and is located in the best position on a southern corner and has been transformed with the highest quality materials including under floor heating throughout the property, new high quality flooring and top of the line minimal profile windows. The brand new kitchen is fitted with Miele appliances. This penthouse apartment has been modified and improved to get a better layout and also using the best quality materials with new windows, new floors and new bathrooms and kitchens. The complex enjoys three outdoor pools and just a couple of minutes walk from this property is the communal gym and spa. The fantastic views can only be appreciated by visiting the property in person. The apartment has an extra large private parking for two cars and many extras.