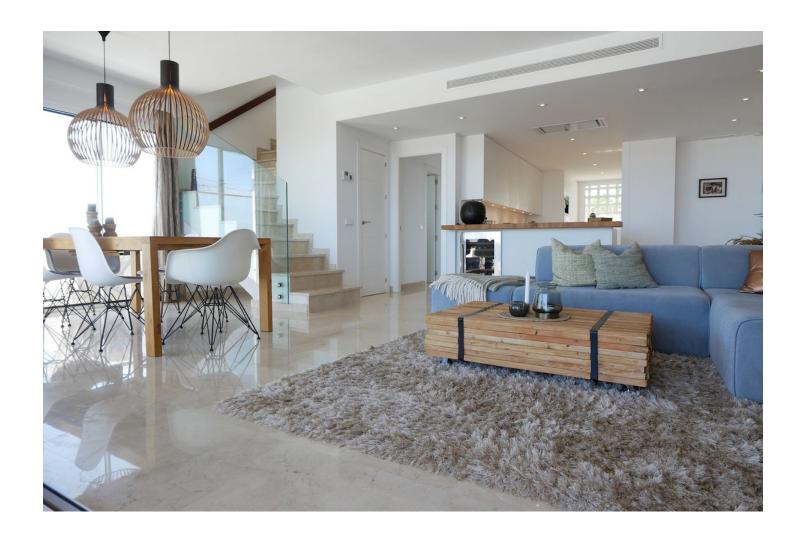

## Sales - Apartment - La Cala de Mijas 749.99€

La Cala de Mijas

**Apartment** 

3

3

160 m2

This is an amazing penthouse apartment in a high end luxury gated complex with security. The property itself is one of a kind in this complex and is located in the best position on a southern corner and has been transformed with the highest quality materials including under floor heating throughout the property, new high quality flooring and top of the line minimal profile windows. The brand new kitchen is fitted with Miele appliances. This penthouse apartment has been modified and improved to get a better layout and also using the best quality materials with new windows, new floors and new bathrooms and kitchens. The complex enjoys three outdoor pools and just a couple of minutes walk from this property is the communal gym and spa. The fantastic views can only be appreciated by visiting the property in person. The apartment has an extra large private parking for two cars and many extras.