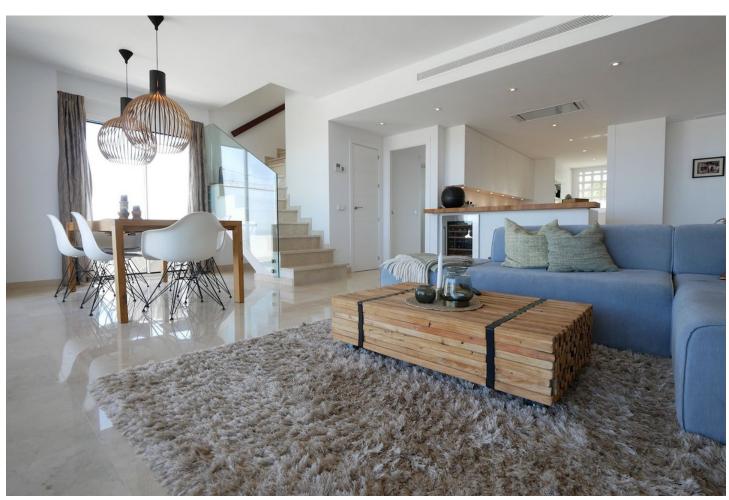

## Sales - Apartment - La Cala de Mijas 749.99€

La Cala de Mijas

**Apartment** 

3

3

160 m2

This is an amazing penthouse apartment in a high end luxury gated complex with security. The property itself is one of a kind in this complex and is located in the best position on a southern corner and has been transformed with the highest quality materials including under floor heating throughout the property, new high quality flooring and top of the line minimal profile windows. The brand new kitchen is fitted with Miele appliances. This penthouse apartment has been modified and improved to get a better layout and also using the best quality materials with new windows, new floors and new bathrooms and kitchens. The complex enjoys three outdoor pools and just a couple of minutes walk from this property is the communal gym and spa. The fantastic views can only be appreciated by visiting the property in person. The apartment has an extra large private parking for two cars and many extras.