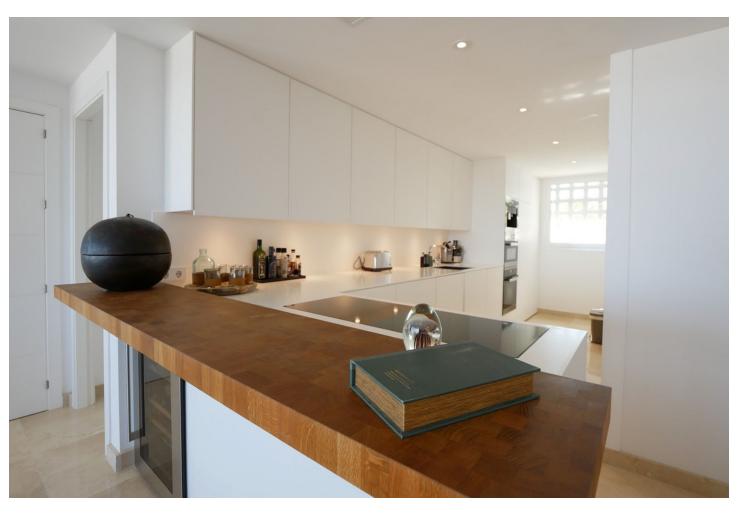

## Sales - Apartment - La Cala de Mijas 749.99€

La Cala de Mijas

**Apartment** 

3

3

160 m2

This is an amazing penthouse apartment in a high end luxury gated complex with security. The property itself is one of a kind in this complex and is located in the best position on a southern corner and has been transformed with the highest quality materials including under floor heating throughout the property, new high quality flooring and top of the line minimal profile windows. The brand new kitchen is fitted with Miele appliances. This penthouse apartment has been modified and improved to get a better layout and also using the best quality materials with new windows, new floors and new bathrooms and kitchens. The complex enjoys three outdoor pools and just a couple of minutes walk from this property is the communal gym and spa. The fantastic views can only be appreciated by visiting the property in person. The apartment has an extra large private parking for two cars and many extras.