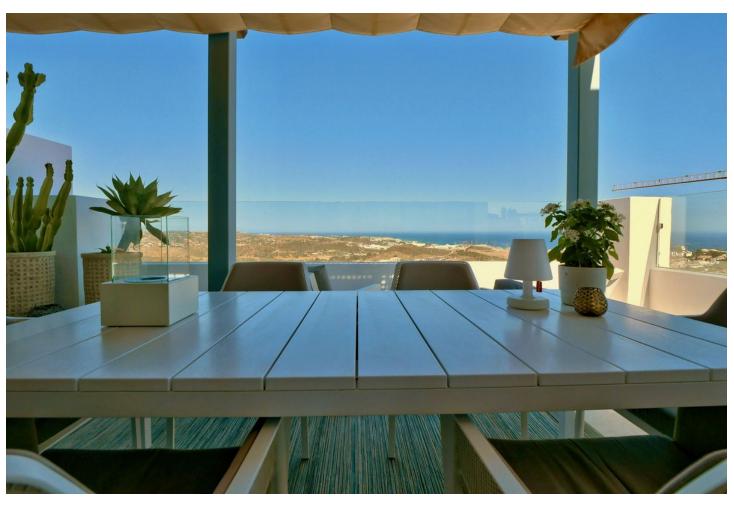

## Sales - Apartment - La Cala de Mijas 749.99€

La Cala de Mijas

**Apartment** 

3

3

160 m2

This is an amazing penthouse apartment in a high end luxury gated complex with security. The property itself is one of a kind in this complex and is located in the best position on a southern corner and has been transformed with the highest quality materials including under floor heating throughout the property, new high quality flooring and top of the line minimal profile windows. The brand new kitchen is fitted with Miele appliances. This penthouse apartment has been modified and improved to get a better layout and also using the best quality materials with new windows, new floors and new bathrooms and kitchens. The complex enjoys three outdoor pools and just a couple of minutes walk from this property is the communal gym and spa. The fantastic views can only be appreciated by visiting the property in person. The apartment has an extra large private parking for two cars and many extras.