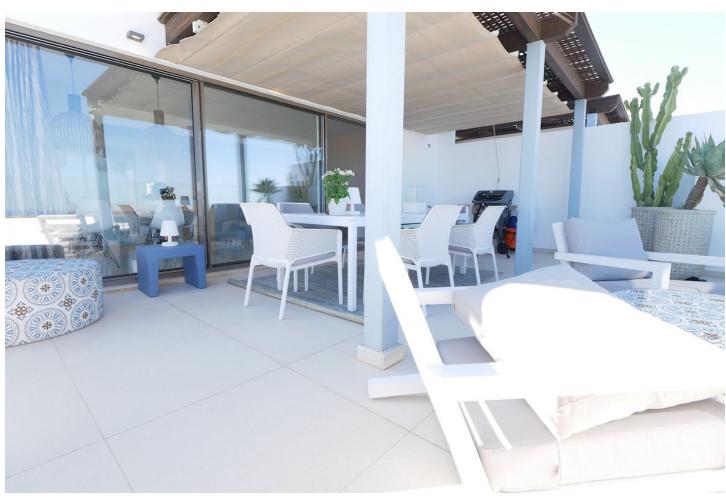

## Sales - Apartment - La Cala de Mijas 749.99€

La Cala de Mijas

**Apartment** 

3

3

160 m2

This is an amazing penthouse apartment in a high end luxury gated complex with security. The property itself is one of a kind in this complex and is located in the best position on a southern corner and has been transformed with the highest quality materials including under floor heating throughout the property, new high quality flooring and top of the line minimal profile windows. The brand new kitchen is fitted with Miele appliances. This penthouse apartment has been modified and improved to get a better layout and also using the best quality materials with new windows, new floors and new bathrooms and kitchens. The complex enjoys three outdoor pools and just a couple of minutes walk from this property is the communal gym and spa. The fantastic views can only be appreciated by visiting the property in person. The apartment has an extra large private parking for two cars and many extras.