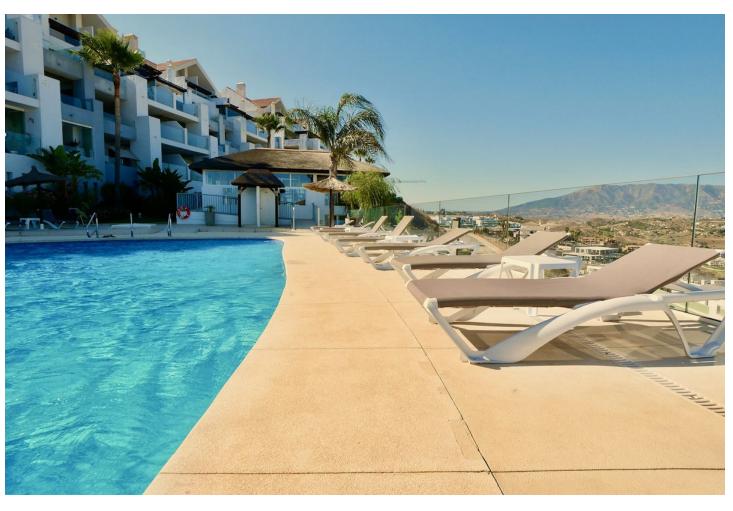

## Sales - Apartment - La Cala de Mijas 749.99€

La Cala de Mijas

**Apartment** 

3

3

160 m2

This is an amazing penthouse apartment in a high end luxury gated complex with security. The property itself is one of a kind in this complex and is located in the best position on a southern corner and has been transformed with the highest quality materials including under floor heating throughout the property, new high quality flooring and top of the line minimal profile windows. The brand new kitchen is fitted with Miele appliances. This penthouse apartment has been modified and improved to get a better layout and also using the best quality materials with new windows, new floors and new bathrooms and kitchens. The complex enjoys three outdoor pools and just a couple of minutes walk from this property is the communal gym and spa. The fantastic views can only be appreciated by visiting the property in person. The apartment has an extra large private parking for two cars and many extras.