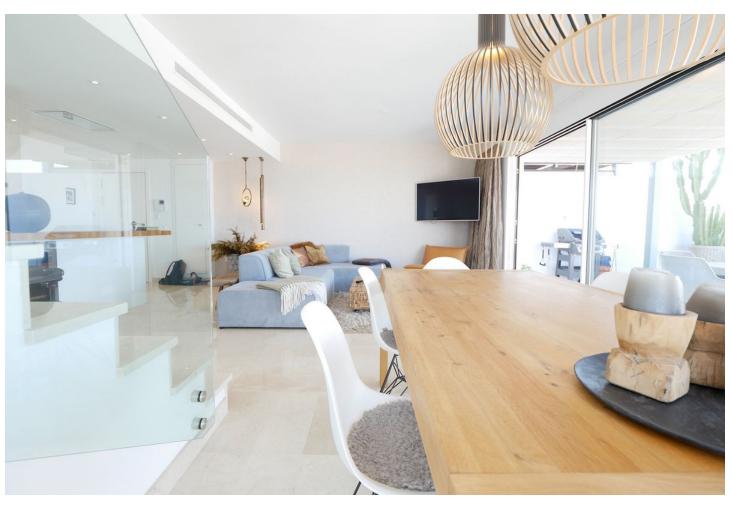

## Sales - Apartment - La Cala de Mijas 749.99€

La Cala de Mijas

**Apartment** 

3

3

160 m2

This is an amazing penthouse apartment in a high end luxury gated complex with security. The property itself is one of a kind in this complex and is located in the best position on a southern corner and has been transformed with the highest quality materials including under floor heating throughout the property, new high quality flooring and top of the line minimal profile windows. The brand new kitchen is fitted with Miele appliances. This penthouse apartment has been modified and improved to get a better layout and also using the best quality materials with new windows, new floors and new bathrooms and kitchens. The complex enjoys three outdoor pools and just a couple of minutes walk from this property is the communal gym and spa. The fantastic views can only be appreciated by visiting the property in person. The apartment has an extra large private parking for two cars and many extras.