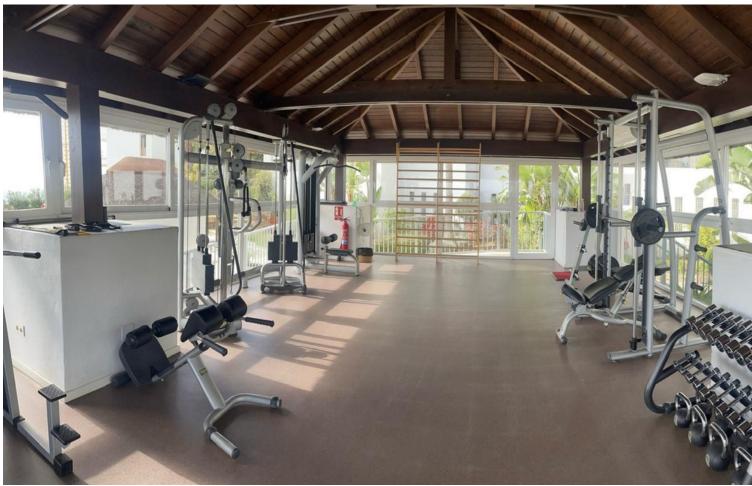

## Sales - Apartment - La Cala de Mijas 749.99€

La Cala de Mijas

**Apartment** 

3

3

160 m2

This is an amazing penthouse apartment in a high end luxury gated complex with security. The property itself is one of a kind in this complex and is located in the best position on a southern corner and has been transformed with the highest quality materials including under floor heating throughout the property, new high quality flooring and top of the line minimal profile windows. The brand new kitchen is fitted with Miele appliances. This penthouse apartment has been modified and improved to get a better layout and also using the best quality materials with new windows, new floors and new bathrooms and kitchens. The complex enjoys three outdoor pools and just a couple of minutes walk from this property is the communal gym and spa. The fantastic views can only be appreciated by visiting the property in person. The apartment has an extra large private parking for two cars and many extras.