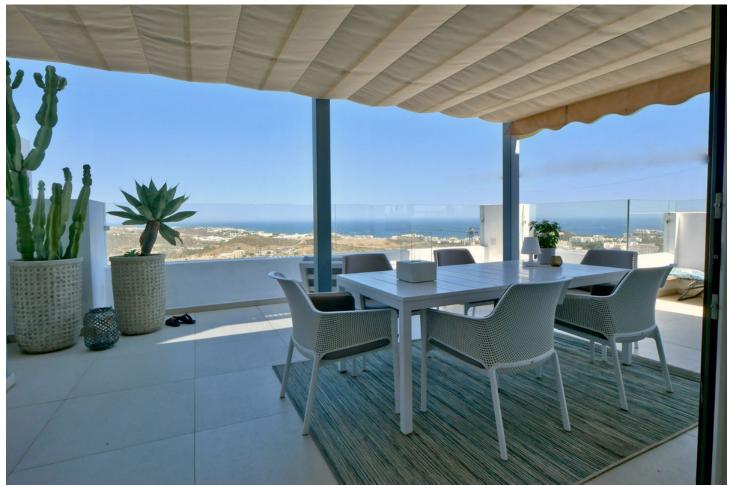

## Sales - Apartment - La Cala de Mijas 749.99€

La Cala de Mijas

**Apartment** 

3

3

160 m2

This is an amazing penthouse apartment in a high end luxury gated complex with security. The property itself is one of a kind in this complex and is located in the best position on a southern corner and has been transformed with the highest quality materials including under floor heating throughout the property, new high quality flooring and top of the line minimal profile windows. The brand new kitchen is fitted with Miele appliances. This penthouse apartment has been modified and improved to get a better layout and also using the best quality materials with new windows, new floors and new bathrooms and kitchens. The complex enjoys three outdoor pools and just a couple of minutes walk from this property is the communal gym and spa. The fantastic views can only be appreciated by visiting the property in person. The apartment has an extra large private parking for two cars and many extras.