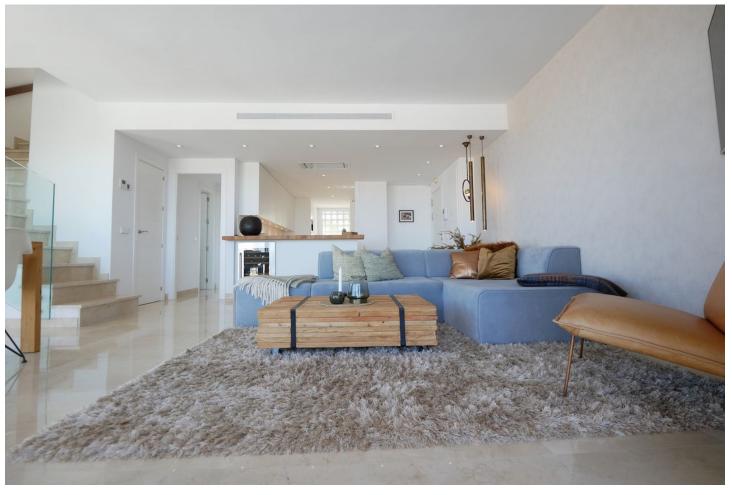

## Sales - Apartment - La Cala de Mijas 749.99€

La Cala de Mijas

**Apartment** 

3

3

160 m2

This is an amazing penthouse apartment in a high end luxury gated complex with security. The property itself is one of a kind in this complex and is located in the best position on a southern corner and has been transformed with the highest quality materials including under floor heating throughout the property, new high quality flooring and top of the line minimal profile windows. The brand new kitchen is fitted with Miele appliances. This penthouse apartment has been modified and improved to get a better layout and also using the best quality materials with new windows, new floors and new bathrooms and kitchens. The complex enjoys three outdoor pools and just a couple of minutes walk from this property is the communal gym and spa. The fantastic views can only be appreciated by visiting the property in person. The apartment has an extra large private parking for two cars and many extras.