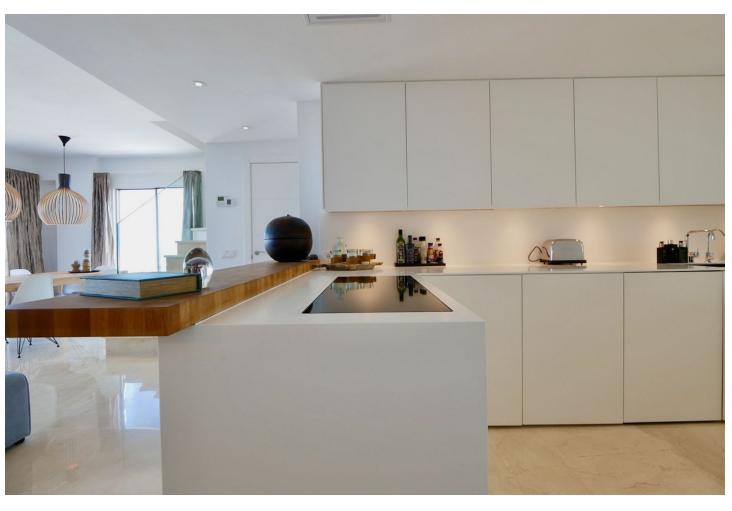

## Sales - Apartment - La Cala de Mijas 749.99€

La Cala de Mijas

**Apartment** 

3

3

160 m2

This is an amazing penthouse apartment in a high end luxury gated complex with security. The property itself is one of a kind in this complex and is located in the best position on a southern corner and has been transformed with the highest quality materials including under floor heating throughout the property, new high quality flooring and top of the line minimal profile windows. The brand new kitchen is fitted with Miele appliances. This penthouse apartment has been modified and improved to get a better layout and also using the best quality materials with new windows, new floors and new bathrooms and kitchens. The complex enjoys three outdoor pools and just a couple of minutes walk from this property is the communal gym and spa. The fantastic views can only be appreciated by visiting the property in person. The apartment has an extra large private parking for two cars and many extras.