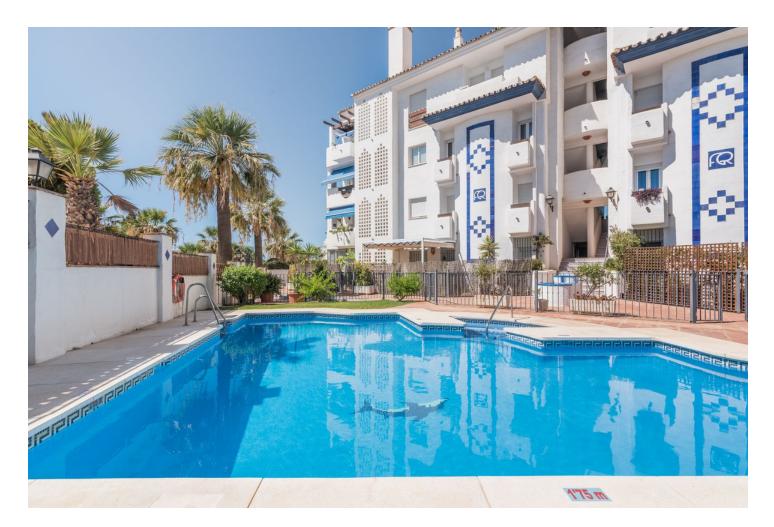

## Apartment

Rubbish: 180 EUR / year

Community: 1,404 EUR / year IBI: 689 EUR / year

Discover a fantastic apartment for sale in one of the most convenient developments in Marbella, just a minute's walk from Alicate Beach. This recently renovated ground floor apartment features 95 m<sup>2</sup> of well-designed spaces (75 m<sup>2</sup> usable area), with a spacious 10 m<sup>2</sup> terrace and a private garden of over 70 m<sup>2</sup>, ideal for enjoying Marbella's incredible climate. The property is distributed in two spacious bedrooms with fitted wardrobes and two modern bathrooms. A bright openconcept living-dining room connects seamlessly with the terrace and the outside garden, creating the perfect setting for family gatherings or simply relaxing in the tranquility of your own private garden. The apartment is equipped with modern amenities, including an air conditioning system and an alarm system for added comfort and security. The development offers excellent communal areas, such as well-maintained swimming pools and lush gardens, providing a serene environment to unwind. Its unbeatable location, just a few steps from the beach and close to all the services and amenities of Marbella, makes this property an exceptional opportunity for those looking for a combination of luxury, comfort and convenience. The price includes a parking space and a storage room. Don't miss the opportunity to acquire a piece of paradise on the Costa del Sol!

Setting Town Close To Sea

Climate Control Air Conditioning

Kitchen Kitchen Orientation East South Views Garden

Garden Communal Private Condition Excellent

Features Fitted Wardrobes Private Terrace Solarium Storage Room Security Alarm System Pool Communal