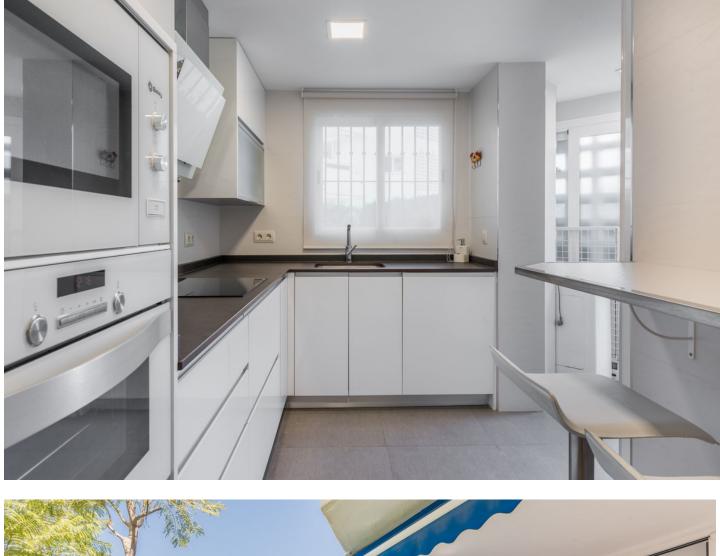

## Apartment

Rubbish: 180 EUR / year

Community: 1,404 EUR / year IBI: 689 EUR / year

Discover a fantastic apartment for sale in one of the most convenient developments in Marbella, just a minute's walk from Alicate Beach. This recently renovated ground floor apartment features 95 m<sup>2</sup> of well-designed spaces (75 m<sup>2</sup> usable area), with a spacious 10 m<sup>2</sup> terrace and a private garden of over 70 m<sup>2</sup>, ideal for enjoying Marbella's incredible climate. The property is distributed in two spacious bedrooms with fitted wardrobes and two modern bathrooms. A bright openconcept living-dining room connects seamlessly with the terrace and the outside garden, creating the perfect setting for family gatherings or simply relaxing in the tranquility of your own private garden. The apartment is equipped with modern amenities, including an air conditioning system and an alarm system for added comfort and security. The development offers excellent communal areas, such as well-maintained swimming pools and lush gardens, providing a serene environment to unwind. Its unbeatable location, just a few steps from the beach and close to all the services and amenities of Marbella, makes this property an exceptional opportunity for those looking for a combination of luxury, comfort and convenience. The price includes a parking space and a storage room. Don't miss the opportunity to acquire a piece of paradise on the Costa del Sol!

Setting Town Close To Sea

Climate Control Air Conditioning

Kitchen Kitchen Orientation East South Views Garden

Garden Communal Private Condition Excellent

Features Fitted Wardrobes Private Terrace Solarium Storage Room Security Alarm System Pool Communal