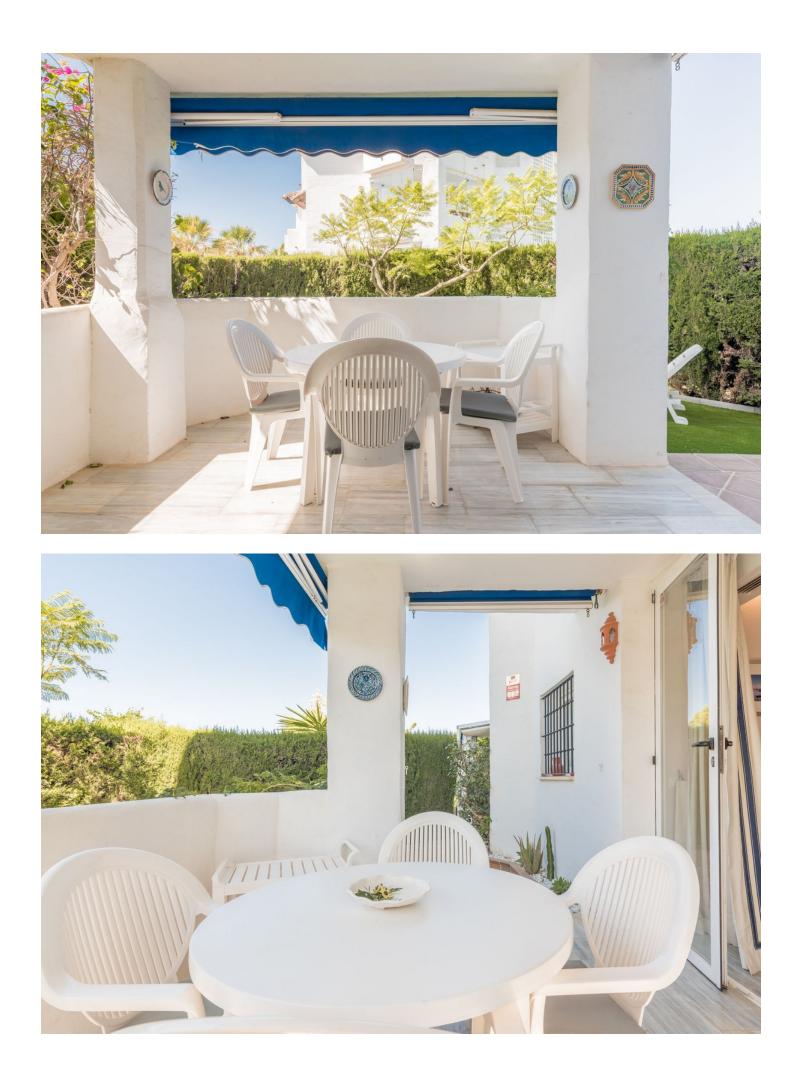

## Apartment

Rubbish: 180 EUR / year

Community: 1,404 EUR / year IBI: 689 EUR / year

Discover a fantastic apartment for sale in one of the most convenient developments in Marbella, just a minute's walk from Alicate Beach. This recently renovated ground floor apartment features 95 m<sup>2</sup> of well-designed spaces (75 m<sup>2</sup> usable area), with a spacious 10 m<sup>2</sup> terrace and a private garden of over 70 m<sup>2</sup>, ideal for enjoying Marbella's incredible climate. The property is distributed in two spacious bedrooms with fitted wardrobes and two modern bathrooms. A bright openconcept living-dining room connects seamlessly with the terrace and the outside garden, creating the perfect setting for family gatherings or simply relaxing in the tranquility of your own private garden. The apartment is equipped with modern amenities, including an air conditioning system and an alarm system for added comfort and security. The development offers excellent communal areas, such as well-maintained swimming pools and lush gardens, providing a serene environment to unwind. Its unbeatable location, just a few steps from the beach and close to all the services and amenities of Marbella, makes this property an exceptional opportunity for those looking for a combination of luxury, comfort and convenience. The price includes a parking space and a storage room. Don't miss the opportunity to acquire a piece of paradise on the Costa del Sol!

Setting Town Close To Sea

Climate Control Air Conditioning

Kitchen Kitchen Orientation East South Views Garden

Garden Communal Private Condition Excellent

Features Fitted Wardrobes Private Terrace Solarium Storage Room Security Alarm System Pool Communal