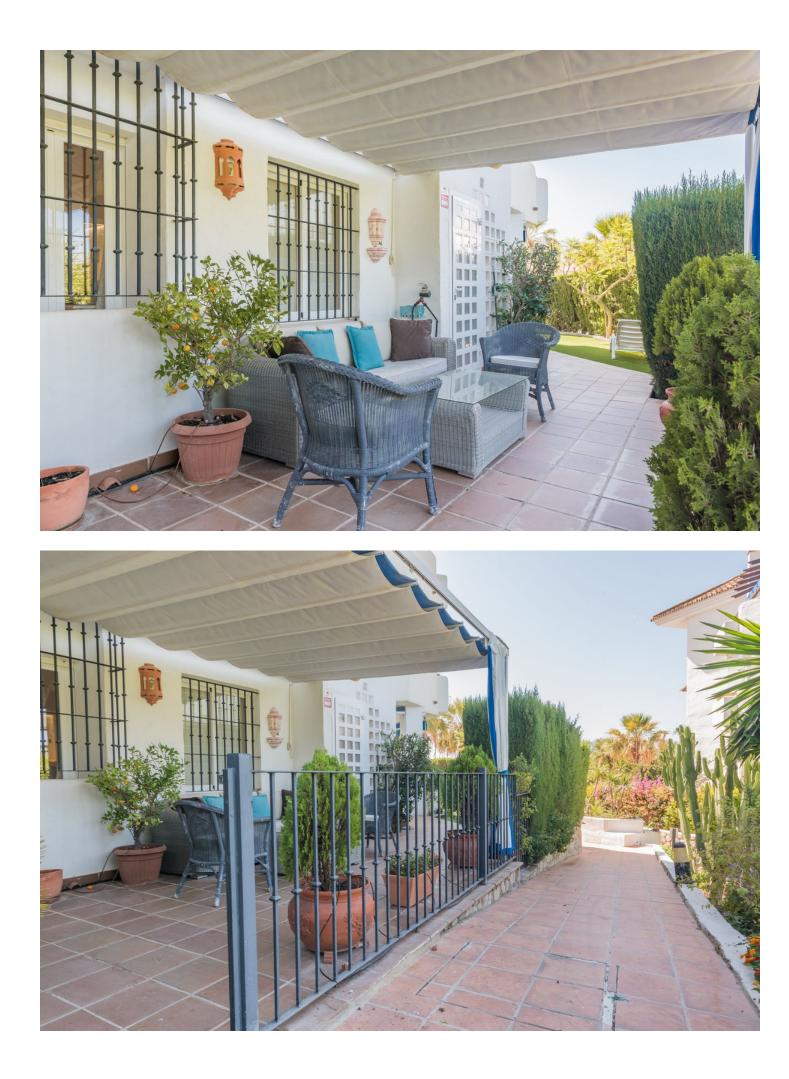

## Apartment

Rubbish: 180 EUR / year

Community: 1,404 EUR / year IBI: 689 EUR / year

Discover a fantastic apartment for sale in one of the most convenient developments in Marbella, just a minute's walk from Alicate Beach. This recently renovated ground floor apartment features 95 m<sup>2</sup> of well-designed spaces (75 m<sup>2</sup> usable area), with a spacious 10 m<sup>2</sup> terrace and a private garden of over 70 m<sup>2</sup>, ideal for enjoying Marbella's incredible climate. The property is distributed in two spacious bedrooms with fitted wardrobes and two modern bathrooms. A bright openconcept living-dining room connects seamlessly with the terrace and the outside garden, creating the perfect setting for family gatherings or simply relaxing in the tranquility of your own private garden. The apartment is equipped with modern amenities, including an air conditioning system and an alarm system for added comfort and security. The development offers excellent communal areas, such as well-maintained swimming pools and lush gardens, providing a serene environment to unwind. Its unbeatable location, just a few steps from the beach and close to all the services and amenities of Marbella, makes this property an exceptional opportunity for those looking for a combination of luxury, comfort and convenience. The price includes a parking space and a storage room. Don't miss the opportunity to acquire a piece of paradise on the Costa del Sol!

Setting Town Close To Sea

Climate Control Air Conditioning

Kitchen Kitchen Orientation East South Views Garden

Garden Communal Private Condition Excellent

Features Fitted Wardrobes Private Terrace Solarium Storage Room Security Alarm System Pool Communal