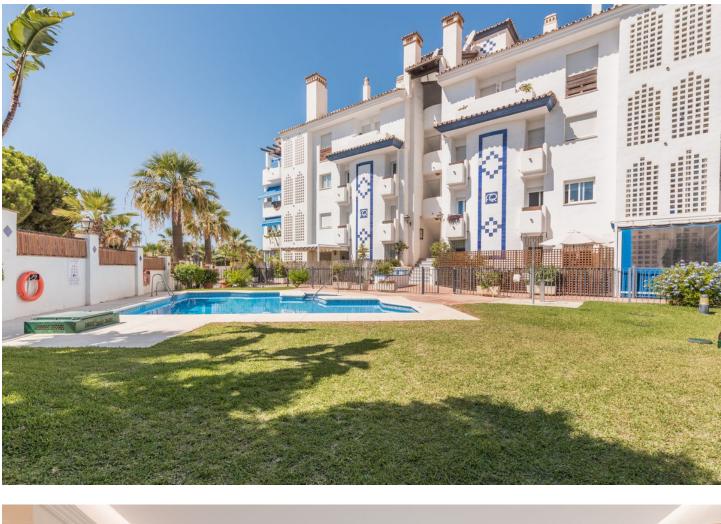

## Apartment

Rubbish: 180 EUR / year

Community: 1,404 EUR / year IBI: 689 EUR / year

Discover a fantastic apartment for sale in one of the most convenient developments in Marbella, just a minute's walk from Alicate Beach. This recently renovated ground floor apartment features 95 m<sup>2</sup> of well-designed spaces (75 m<sup>2</sup> usable area), with a spacious 10 m<sup>2</sup> terrace and a private garden of over 70 m<sup>2</sup>, ideal for enjoying Marbella's incredible climate. The property is distributed in two spacious bedrooms with fitted wardrobes and two modern bathrooms. A bright openconcept living-dining room connects seamlessly with the terrace and the outside garden, creating the perfect setting for family gatherings or simply relaxing in the tranquility of your own private garden. The apartment is equipped with modern amenities, including an air conditioning system and an alarm system for added comfort and security. The development offers excellent communal areas, such as well-maintained swimming pools and lush gardens, providing a serene environment to unwind. Its unbeatable location, just a few steps from the beach and close to all the services and amenities of Marbella, makes this property an exceptional opportunity for those looking for a combination of luxury, comfort and convenience. The price includes a parking space and a storage room. Don't miss the opportunity to acquire a piece of paradise on the Costa del Sol!

Setting Town Close To Sea

Climate Control Air Conditioning

Kitchen Kitchen Orientation East South Views Garden

Garden Communal Private Condition Excellent

Features Fitted Wardrobes Private Terrace Solarium Storage Room Security Alarm System Pool Communal