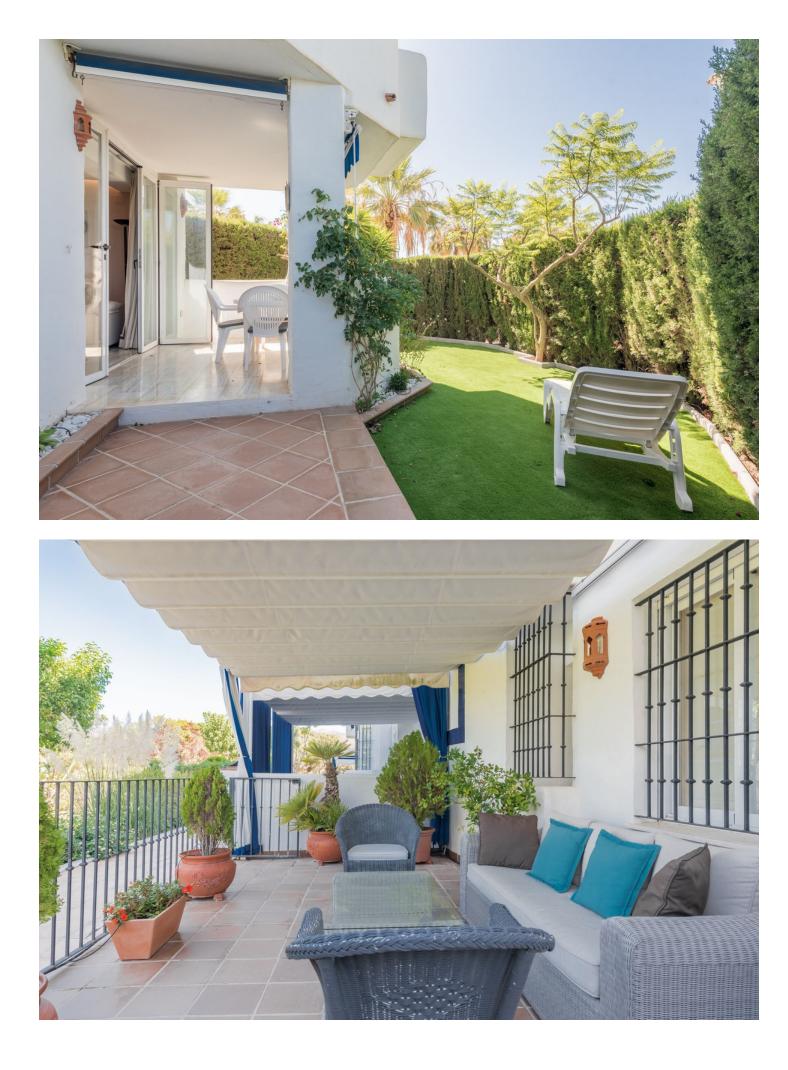

## Apartment

Rubbish: 180 EUR / year

Community: 1,404 EUR / year IBI: 689 EUR / year

Discover a fantastic apartment for sale in one of the most convenient developments in Marbella, just a minute's walk from Alicate Beach. This recently renovated ground floor apartment features 95 m<sup>2</sup> of well-designed spaces (75 m<sup>2</sup> usable area), with a spacious 10 m<sup>2</sup> terrace and a private garden of over 70 m<sup>2</sup>, ideal for enjoying Marbella's incredible climate. The property is distributed in two spacious bedrooms with fitted wardrobes and two modern bathrooms. A bright openconcept living-dining room connects seamlessly with the terrace and the outside garden, creating the perfect setting for family gatherings or simply relaxing in the tranquility of your own private garden. The apartment is equipped with modern amenities, including an air conditioning system and an alarm system for added comfort and security. The development offers excellent communal areas, such as well-maintained swimming pools and lush gardens, providing a serene environment to unwind. Its unbeatable location, just a few steps from the beach and close to all the services and amenities of Marbella, makes this property an exceptional opportunity for those looking for a combination of luxury, comfort and convenience. The price includes a parking space and a storage room. Don't miss the opportunity to acquire a piece of paradise on the Costa del Sol!

Setting Town Close To Sea

Climate Control Air Conditioning

Kitchen Kitchen Orientation East South Views Garden

Garden Communal Private Condition Excellent

Features Fitted Wardrobes Private Terrace Solarium Storage Room Security Alarm System Pool Communal