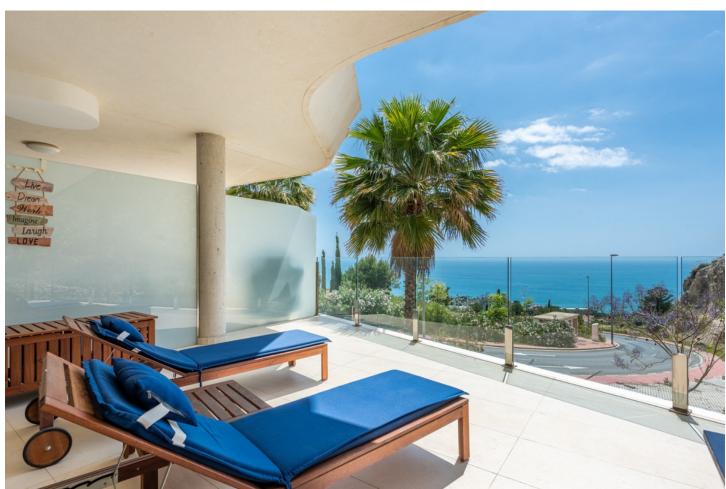

## Sales - Apartment - Benalmadena 795.000€

Benalmadena Apartment

Community: 3,756 EUR / year IBI: 1,011 EUR / year Rubbish: 57 EUR / year

3

5.2

111 m2

Nestled within the picturesque landscapes of Benalmádena lies a stunning 3-bedroom apartment, a gem tucked away in the urbanization of Stupa Hills. The allure of this residence is immediately heightened by its breathtaking vistas of the sea, seamlessly visible from both the inviting living room and the serene master bedroom. The apartment boasts three generously sized bedrooms, one of which is an en-suite. The heart of the home lies in its fully furnished open-plan kitchen, seamlessly merging with the living room, creating an inviting space that opens onto a 103 m2 terrace—an ideal spot for leisurely gatherings or tranquil moments overlooking the azure expanse. Beyond the bedrooms, a spacious laundry room and storage stands ready to accommodate daily chores. There is also included two parking spaces in the secure garage, ensuring effortless accessibility. Via the elevator, you'll reach street level where convenient amenities like a grocery store (Aldi) and other shops await. The urbanization has an infinity pool that seems to merge with the sea and the horizon. Indulge yourself in the SPA amenities, where an indoor heated pool, a well-equipped gym, a serene pilates suite, and a comforting sauna awaits. The apartment's comfort is enhanced by thoughtful amenities, including underfloor heating with water circulation in the whole apartment, individual air conditioning units in every room, and a pre-installed system for an alarm, ensuring both comfort and security. Distances: Benalmadena Pueblo, 15 min walk Aldi supermarket, 3 min walk Carrefour supermarket Higueron, 15 min walk Restaurants, Higueron, 15 min walk