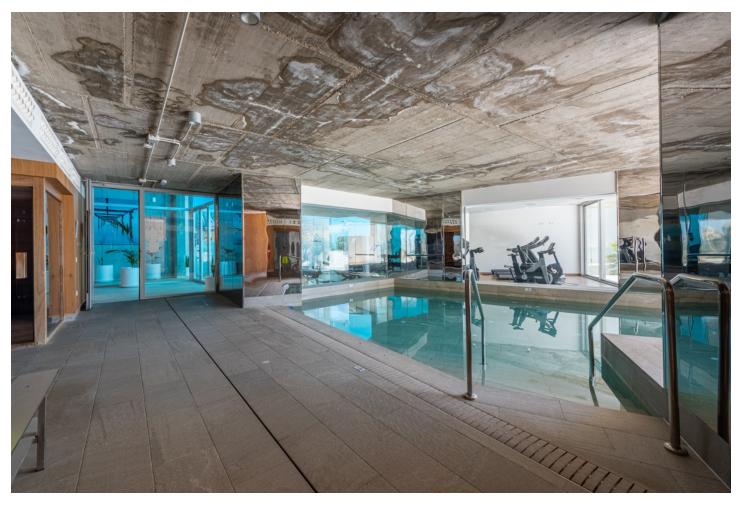

## Sales - Apartment - Benalmadena 795.000€

Benalmadena Apartment

Community: 3,756 EUR / year IBI: 1,011 EUR / year Rubbish: 57 EUR / year

3

5.2

111 m2

Nestled within the picturesque landscapes of Benalmádena lies a stunning 3-bedroom apartment, a gem tucked away in the urbanization of Stupa Hills. The allure of this residence is immediately heightened by its breathtaking vistas of the sea, seamlessly visible from both the inviting living room and the serene master bedroom. The apartment boasts three generously sized bedrooms, one of which is an en-suite. The heart of the home lies in its fully furnished open-plan kitchen, seamlessly merging with the living room, creating an inviting space that opens onto a 103 m2 terrace—an ideal spot for leisurely gatherings or tranquil moments overlooking the azure expanse. Beyond the bedrooms, a spacious laundry room and storage stands ready to accommodate daily chores. There is also included two parking spaces in the secure garage, ensuring effortless accessibility. Via the elevator, you'll reach street level where convenient amenities like a grocery store (Aldi) and other shops await. The urbanization has an infinity pool that seems to merge with the sea and the horizon. Indulge yourself in the SPA amenities, where an indoor heated pool, a well-equipped gym, a serene pilates suite, and a comforting sauna awaits. The apartment's comfort is enhanced by thoughtful amenities, including underfloor heating with water circulation in the whole apartment, individual air conditioning units in every room, and a pre-installed system for an alarm, ensuring both comfort and security. Distances: Benalmadena Pueblo, 15 min walk Aldi supermarket, 3 min walk Carrefour supermarket Higueron, 15 min walk Restaurants, Higueron, 15 min walk