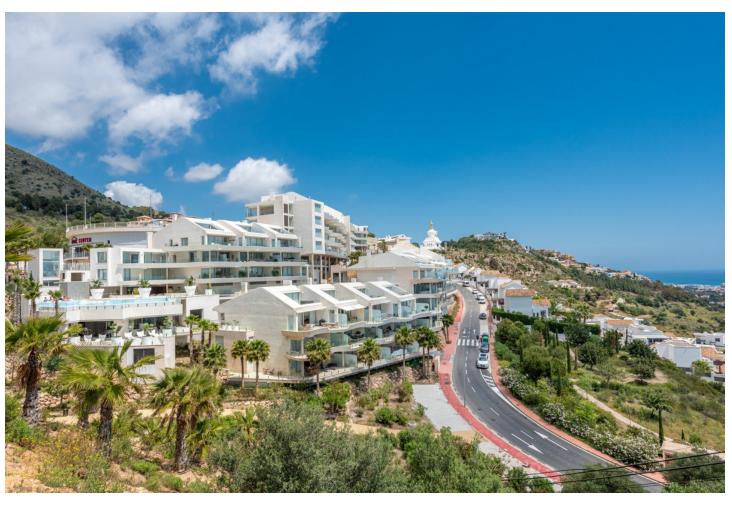

## Sales - Apartment - Benalmadena 795.000€

Benalmadena Apartment

Community: 3,756 EUR / year IBI: 1,011 EUR / year Rubbish: 57 EUR / year

3

5.2

111 m2

Nestled within the picturesque landscapes of Benalmádena lies a stunning 3-bedroom apartment, a gem tucked away in the urbanization of Stupa Hills. The allure of this residence is immediately heightened by its breathtaking vistas of the sea, seamlessly visible from both the inviting living room and the serene master bedroom. The apartment boasts three generously sized bedrooms, one of which is an en-suite. The heart of the home lies in its fully furnished open-plan kitchen, seamlessly merging with the living room, creating an inviting space that opens onto a 103 m2 terrace—an ideal spot for leisurely gatherings or tranquil moments overlooking the azure expanse. Beyond the bedrooms, a spacious laundry room and storage stands ready to accommodate daily chores. There is also included two parking spaces in the secure garage, ensuring effortless accessibility. Via the elevator, you'll reach street level where convenient amenities like a grocery store (Aldi) and other shops await. The urbanization has an infinity pool that seems to merge with the sea and the horizon. Indulge yourself in the SPA amenities, where an indoor heated pool, a well-equipped gym, a serene pilates suite, and a comforting sauna awaits. The apartment's comfort is enhanced by thoughtful amenities, including underfloor heating with water circulation in the whole apartment, individual air conditioning units in every room, and a pre-installed system for an alarm, ensuring both comfort and security. Distances: Benalmadena Pueblo, 15 min walk Aldi supermarket, 3 min walk Carrefour supermarket Higueron, 15 min walk Restaurants, Higueron, 15 min walk