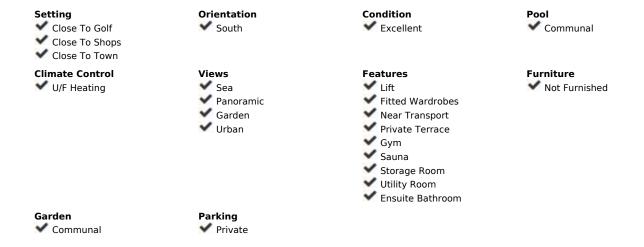

## Sales - Apartment - Benalmadena 795.000€

Benalmadena Apartment

Community: 3,756 EUR / year IBI: 1,011 EUR / year Rubbish: 57 EUR / year

3

5.2

111 m2

Nestled within the picturesque landscapes of Benalmádena lies a stunning 3-bedroom apartment, a gem tucked away in the urbanization of Stupa Hills. The allure of this residence is immediately heightened by its breathtaking vistas of the sea, seamlessly visible from both the inviting living room and the serene master bedroom. The apartment boasts three generously sized bedrooms, one of which is an en-suite. The heart of the home lies in its fully furnished open-plan kitchen, seamlessly merging with the living room, creating an inviting space that opens onto a 103 m2 terrace—an ideal spot for leisurely gatherings or tranquil moments overlooking the azure expanse. Beyond the bedrooms, a spacious laundry room and storage stands ready to accommodate daily chores. There is also included two parking spaces in the secure garage, ensuring effortless accessibility. Via the elevator, you'll reach street level where convenient amenities like a grocery store (Aldi) and other shops await. The urbanization has an infinity pool that seems to merge with the sea and the horizon. Indulge yourself in the SPA amenities, where an indoor heated pool, a well-equipped gym, a serene pilates suite, and a comforting sauna awaits. The apartment's comfort is enhanced by thoughtful amenities, including underfloor heating with water circulation in the whole apartment, individual air conditioning units in every room, and a pre-installed system for an alarm, ensuring both comfort and security. Distances: Benalmadena Pueblo, 15 min walk Aldi supermarket, 3 min walk Carrefour supermarket Higueron, 15 min walk Restaurants, Higueron, 15 min walk