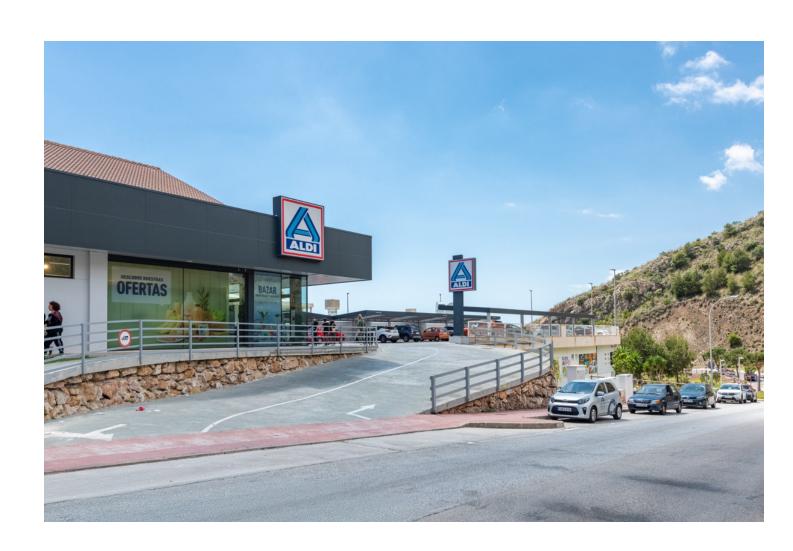

## Sales - Apartment - Benalmadena 795.000€

Benalmadena Apartment

Community: 3,756 EUR / year IBI: 1,011 EUR / year Rubbish: 57 EUR / year

3

5.2

111 m2

Nestled within the picturesque landscapes of Benalmádena lies a stunning 3-bedroom apartment, a gem tucked away in the urbanization of Stupa Hills. The allure of this residence is immediately heightened by its breathtaking vistas of the sea, seamlessly visible from both the inviting living room and the serene master bedroom. The apartment boasts three generously sized bedrooms, one of which is an en-suite. The heart of the home lies in its fully furnished open-plan kitchen, seamlessly merging with the living room, creating an inviting space that opens onto a 103 m2 terrace—an ideal spot for leisurely gatherings or tranquil moments overlooking the azure expanse. Beyond the bedrooms, a spacious laundry room and storage stands ready to accommodate daily chores. There is also included two parking spaces in the secure garage, ensuring effortless accessibility. Via the elevator, you'll reach street level where convenient amenities like a grocery store (Aldi) and other shops await. The urbanization has an infinity pool that seems to merge with the sea and the horizon. Indulge yourself in the SPA amenities, where an indoor heated pool, a well-equipped gym, a serene pilates suite, and a comforting sauna awaits. The apartment's comfort is enhanced by thoughtful amenities, including underfloor heating with water circulation in the whole apartment, individual air conditioning units in every room, and a pre-installed system for an alarm, ensuring both comfort and security. Distances: Benalmadena Pueblo, 15 min walk Aldi supermarket, 3 min walk Carrefour supermarket Higueron, 15 min walk Restaurants, Higueron, 15 min walk