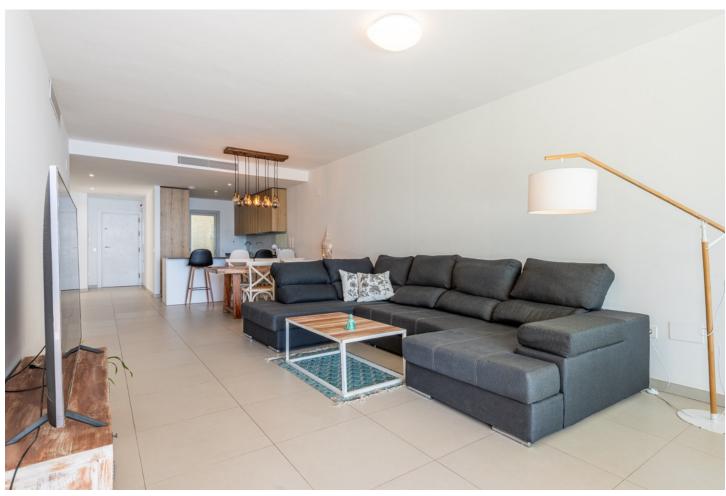

## Sales - Apartment - Benalmadena 795.000€

Benalmadena Apartment

Community: 3,756 EUR / year IBI: 1,011 EUR / year Rubbish: 57 EUR / year

3

5.2

111 m2

Nestled within the picturesque landscapes of Benalmádena lies a stunning 3-bedroom apartment, a gem tucked away in the urbanization of Stupa Hills. The allure of this residence is immediately heightened by its breathtaking vistas of the sea, seamlessly visible from both the inviting living room and the serene master bedroom. The apartment boasts three generously sized bedrooms, one of which is an en-suite. The heart of the home lies in its fully furnished open-plan kitchen, seamlessly merging with the living room, creating an inviting space that opens onto a 103 m2 terrace—an ideal spot for leisurely gatherings or tranquil moments overlooking the azure expanse. Beyond the bedrooms, a spacious laundry room and storage stands ready to accommodate daily chores. There is also included two parking spaces in the secure garage, ensuring effortless accessibility. Via the elevator, you'll reach street level where convenient amenities like a grocery store (Aldi) and other shops await. The urbanization has an infinity pool that seems to merge with the sea and the horizon. Indulge yourself in the SPA amenities, where an indoor heated pool, a well-equipped gym, a serene pilates suite, and a comforting sauna awaits. The apartment's comfort is enhanced by thoughtful amenities, including underfloor heating with water circulation in the whole apartment, individual air conditioning units in every room, and a pre-installed system for an alarm, ensuring both comfort and security. Distances: Benalmadena Pueblo, 15 min walk Aldi supermarket, 3 min walk Carrefour supermarket Higueron, 15 min walk Restaurants, Higueron, 15 min walk