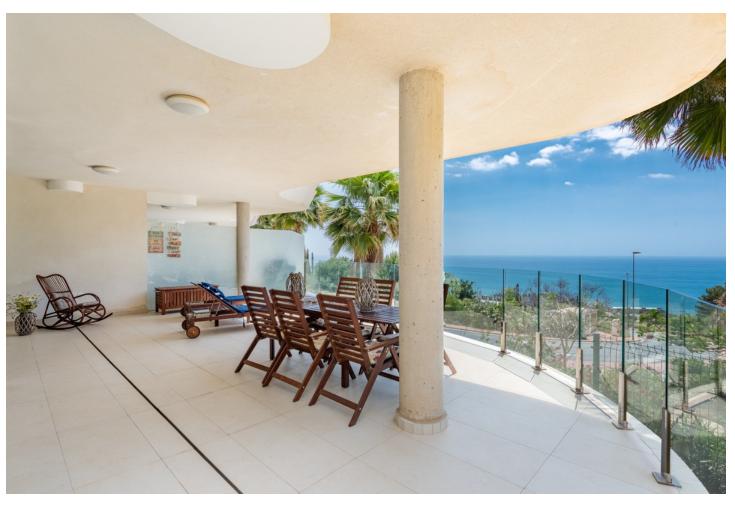

## Sales - Apartment - Benalmadena 795.000€

Benalmadena Apartment

Community: 3,756 EUR / year IBI: 1,011 EUR / year Rubbish: 57 EUR / year

3

5.2

111 m2

Nestled within the picturesque landscapes of Benalmádena lies a stunning 3-bedroom apartment, a gem tucked away in the urbanization of Stupa Hills. The allure of this residence is immediately heightened by its breathtaking vistas of the sea, seamlessly visible from both the inviting living room and the serene master bedroom. The apartment boasts three generously sized bedrooms, one of which is an en-suite. The heart of the home lies in its fully furnished open-plan kitchen, seamlessly merging with the living room, creating an inviting space that opens onto a 103 m2 terrace—an ideal spot for leisurely gatherings or tranquil moments overlooking the azure expanse. Beyond the bedrooms, a spacious laundry room and storage stands ready to accommodate daily chores. There is also included two parking spaces in the secure garage, ensuring effortless accessibility. Via the elevator, you'll reach street level where convenient amenities like a grocery store (Aldi) and other shops await. The urbanization has an infinity pool that seems to merge with the sea and the horizon. Indulge yourself in the SPA amenities, where an indoor heated pool, a well-equipped gym, a serene pilates suite, and a comforting sauna awaits. The apartment's comfort is enhanced by thoughtful amenities, including underfloor heating with water circulation in the whole apartment, individual air conditioning units in every room, and a pre-installed system for an alarm, ensuring both comfort and security. Distances: Benalmadena Pueblo, 15 min walk Aldi supermarket, 3 min walk Carrefour supermarket Higueron, 15 min walk Restaurants, Higueron, 15 min walk