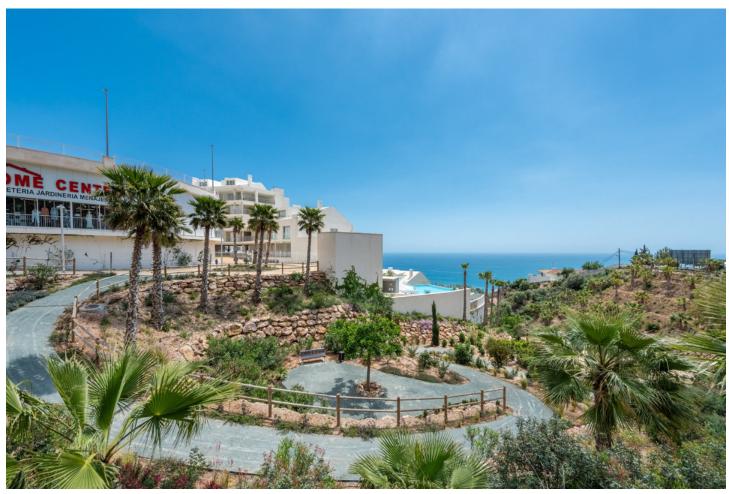

## Sales - Apartment - Benalmadena 795.000€

Benalmadena Apartment

Community: 3,756 EUR / year IBI: 1,011 EUR / year Rubbish: 57 EUR / year

3

5.2

111 m2

Nestled within the picturesque landscapes of Benalmádena lies a stunning 3-bedroom apartment, a gem tucked away in the urbanization of Stupa Hills. The allure of this residence is immediately heightened by its breathtaking vistas of the sea, seamlessly visible from both the inviting living room and the serene master bedroom. The apartment boasts three generously sized bedrooms, one of which is an en-suite. The heart of the home lies in its fully furnished open-plan kitchen, seamlessly merging with the living room, creating an inviting space that opens onto a 103 m2 terrace—an ideal spot for leisurely gatherings or tranquil moments overlooking the azure expanse. Beyond the bedrooms, a spacious laundry room and storage stands ready to accommodate daily chores. There is also included two parking spaces in the secure garage, ensuring effortless accessibility. Via the elevator, you'll reach street level where convenient amenities like a grocery store (Aldi) and other shops await. The urbanization has an infinity pool that seems to merge with the sea and the horizon. Indulge yourself in the SPA amenities, where an indoor heated pool, a well-equipped gym, a serene pilates suite, and a comforting sauna awaits. The apartment's comfort is enhanced by thoughtful amenities, including underfloor heating with water circulation in the whole apartment, individual air conditioning units in every room, and a pre-installed system for an alarm, ensuring both comfort and security. Distances: Benalmadena Pueblo, 15 min walk Aldi supermarket, 3 min walk Carrefour supermarket Higueron, 15 min walk Restaurants, Higueron, 15 min walk