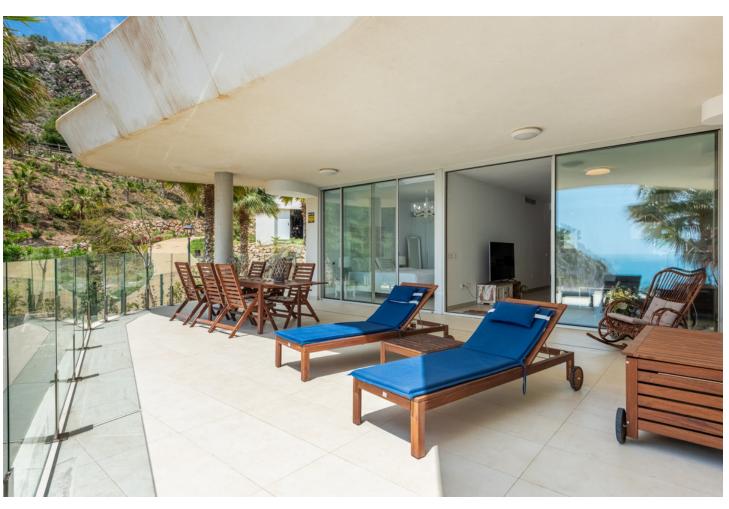

## Sales - Apartment - Benalmadena 795.000€

Benalmadena Apartment

Community: 3,756 EUR / year IBI: 1,011 EUR / year Rubbish: 57 EUR / year

3

5.2

111 m2

Nestled within the picturesque landscapes of Benalmádena lies a stunning 3-bedroom apartment, a gem tucked away in the urbanization of Stupa Hills. The allure of this residence is immediately heightened by its breathtaking vistas of the sea, seamlessly visible from both the inviting living room and the serene master bedroom. The apartment boasts three generously sized bedrooms, one of which is an en-suite. The heart of the home lies in its fully furnished open-plan kitchen, seamlessly merging with the living room, creating an inviting space that opens onto a 103 m2 terrace—an ideal spot for leisurely gatherings or tranquil moments overlooking the azure expanse. Beyond the bedrooms, a spacious laundry room and storage stands ready to accommodate daily chores. There is also included two parking spaces in the secure garage, ensuring effortless accessibility. Via the elevator, you'll reach street level where convenient amenities like a grocery store (Aldi) and other shops await. The urbanization has an infinity pool that seems to merge with the sea and the horizon. Indulge yourself in the SPA amenities, where an indoor heated pool, a well-equipped gym, a serene pilates suite, and a comforting sauna awaits. The apartment's comfort is enhanced by thoughtful amenities, including underfloor heating with water circulation in the whole apartment, individual air conditioning units in every room, and a pre-installed system for an alarm, ensuring both comfort and security. Distances: Benalmadena Pueblo, 15 min walk Aldi supermarket, 3 min walk Carrefour supermarket Higueron, 15 min walk Restaurants, Higueron, 15 min walk