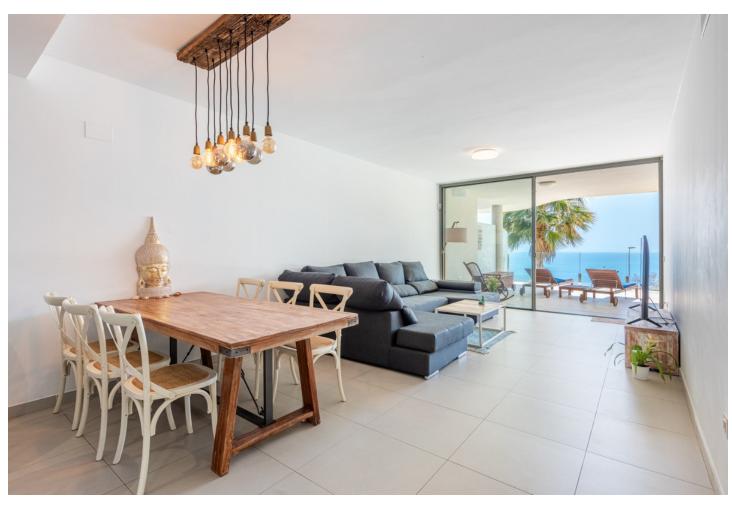

## Sales - Apartment - Benalmadena 795.000€

Benalmadena Apartment

Community: 3,756 EUR / year IBI: 1,011 EUR / year Rubbish: 57 EUR / year

3

5.2

111 m2

Nestled within the picturesque landscapes of Benalmádena lies a stunning 3-bedroom apartment, a gem tucked away in the urbanization of Stupa Hills. The allure of this residence is immediately heightened by its breathtaking vistas of the sea, seamlessly visible from both the inviting living room and the serene master bedroom. The apartment boasts three generously sized bedrooms, one of which is an en-suite. The heart of the home lies in its fully furnished open-plan kitchen, seamlessly merging with the living room, creating an inviting space that opens onto a 103 m2 terrace—an ideal spot for leisurely gatherings or tranquil moments overlooking the azure expanse. Beyond the bedrooms, a spacious laundry room and storage stands ready to accommodate daily chores. There is also included two parking spaces in the secure garage, ensuring effortless accessibility. Via the elevator, you'll reach street level where convenient amenities like a grocery store (Aldi) and other shops await. The urbanization has an infinity pool that seems to merge with the sea and the horizon. Indulge yourself in the SPA amenities, where an indoor heated pool, a well-equipped gym, a serene pilates suite, and a comforting sauna awaits. The apartment's comfort is enhanced by thoughtful amenities, including underfloor heating with water circulation in the whole apartment, individual air conditioning units in every room, and a pre-installed system for an alarm, ensuring both comfort and security. Distances: Benalmadena Pueblo, 15 min walk Aldi supermarket, 3 min walk Carrefour supermarket Higueron, 15 min walk Restaurants, Higueron, 15 min walk