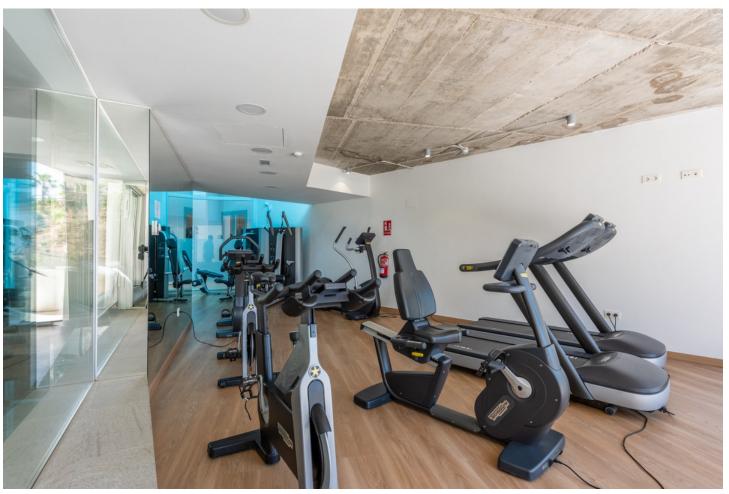

## Sales - Apartment - Benalmadena 795.000€

Benalmadena Apartment

Community: 3,756 EUR / year IBI: 1,011 EUR / year Rubbish: 57 EUR / year

3

5.2

111 m2

Nestled within the picturesque landscapes of Benalmádena lies a stunning 3-bedroom apartment, a gem tucked away in the urbanization of Stupa Hills. The allure of this residence is immediately heightened by its breathtaking vistas of the sea, seamlessly visible from both the inviting living room and the serene master bedroom. The apartment boasts three generously sized bedrooms, one of which is an en-suite. The heart of the home lies in its fully furnished open-plan kitchen, seamlessly merging with the living room, creating an inviting space that opens onto a 103 m2 terrace—an ideal spot for leisurely gatherings or tranquil moments overlooking the azure expanse. Beyond the bedrooms, a spacious laundry room and storage stands ready to accommodate daily chores. There is also included two parking spaces in the secure garage, ensuring effortless accessibility. Via the elevator, you'll reach street level where convenient amenities like a grocery store (Aldi) and other shops await. The urbanization has an infinity pool that seems to merge with the sea and the horizon. Indulge yourself in the SPA amenities, where an indoor heated pool, a well-equipped gym, a serene pilates suite, and a comforting sauna awaits. The apartment's comfort is enhanced by thoughtful amenities, including underfloor heating with water circulation in the whole apartment, individual air conditioning units in every room, and a pre-installed system for an alarm, ensuring both comfort and security. Distances: Benalmadena Pueblo, 15 min walk Aldi supermarket, 3 min walk Carrefour supermarket Higueron, 15 min walk Restaurants, Higueron, 15 min walk