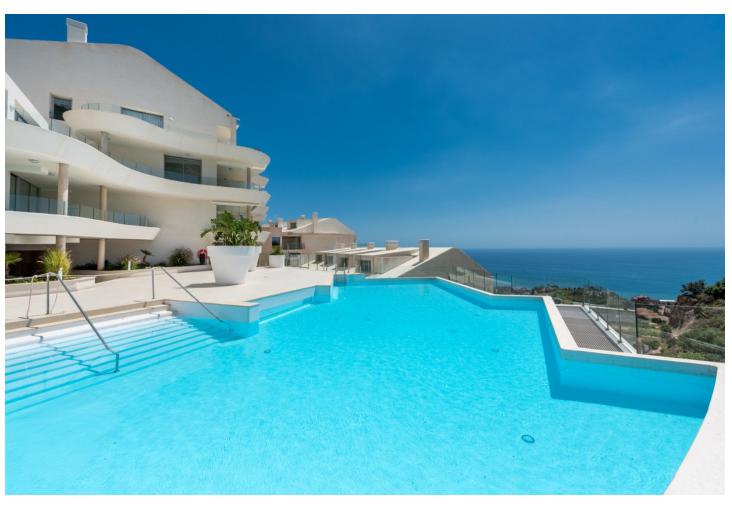

## Sales - Apartment - Benalmadena 795.000€

Benalmadena Apartment

Community: 3,756 EUR / year IBI: 1,011 EUR / year Rubbish: 57 EUR / year

3

5.2

111 m2

Nestled within the picturesque landscapes of Benalmádena lies a stunning 3-bedroom apartment, a gem tucked away in the urbanization of Stupa Hills. The allure of this residence is immediately heightened by its breathtaking vistas of the sea, seamlessly visible from both the inviting living room and the serene master bedroom. The apartment boasts three generously sized bedrooms, one of which is an en-suite. The heart of the home lies in its fully furnished open-plan kitchen, seamlessly merging with the living room, creating an inviting space that opens onto a 103 m2 terrace—an ideal spot for leisurely gatherings or tranquil moments overlooking the azure expanse. Beyond the bedrooms, a spacious laundry room and storage stands ready to accommodate daily chores. There is also included two parking spaces in the secure garage, ensuring effortless accessibility. Via the elevator, you'll reach street level where convenient amenities like a grocery store (Aldi) and other shops await. The urbanization has an infinity pool that seems to merge with the sea and the horizon. Indulge yourself in the SPA amenities, where an indoor heated pool, a well-equipped gym, a serene pilates suite, and a comforting sauna awaits. The apartment's comfort is enhanced by thoughtful amenities, including underfloor heating with water circulation in the whole apartment, individual air conditioning units in every room, and a pre-installed system for an alarm, ensuring both comfort and security. Distances: Benalmadena Pueblo, 15 min walk Aldi supermarket, 3 min walk Carrefour supermarket Higueron, 15 min walk Restaurants, Higueron, 15 min walk