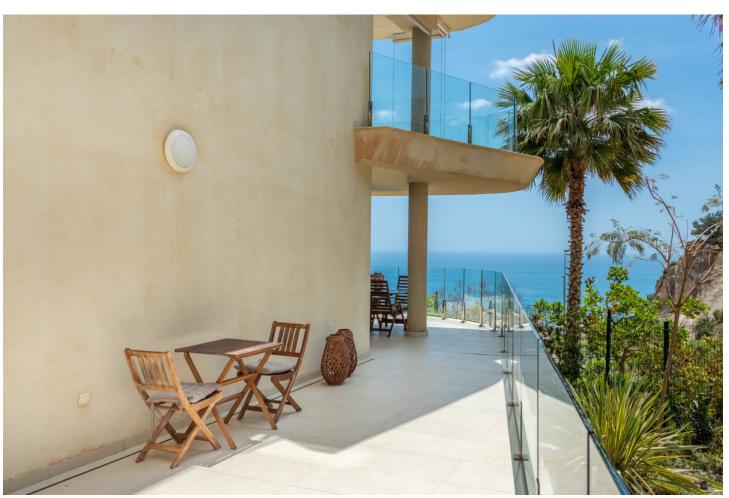

## Sales - Apartment - Benalmadena 795.000€

Benalmadena Apartment

Community: 3,756 EUR / year IBI: 1,011 EUR / year Rubbish: 57 EUR / year

3

5.2

111 m2

Nestled within the picturesque landscapes of Benalmádena lies a stunning 3-bedroom apartment, a gem tucked away in the urbanization of Stupa Hills. The allure of this residence is immediately heightened by its breathtaking vistas of the sea, seamlessly visible from both the inviting living room and the serene master bedroom. The apartment boasts three generously sized bedrooms, one of which is an en-suite. The heart of the home lies in its fully furnished open-plan kitchen, seamlessly merging with the living room, creating an inviting space that opens onto a 103 m2 terrace—an ideal spot for leisurely gatherings or tranquil moments overlooking the azure expanse. Beyond the bedrooms, a spacious laundry room and storage stands ready to accommodate daily chores. There is also included two parking spaces in the secure garage, ensuring effortless accessibility. Via the elevator, you'll reach street level where convenient amenities like a grocery store (Aldi) and other shops await. The urbanization has an infinity pool that seems to merge with the sea and the horizon. Indulge yourself in the SPA amenities, where an indoor heated pool, a well-equipped gym, a serene pilates suite, and a comforting sauna awaits. The apartment's comfort is enhanced by thoughtful amenities, including underfloor heating with water circulation in the whole apartment, individual air conditioning units in every room, and a pre-installed system for an alarm, ensuring both comfort and security. Distances: Benalmadena Pueblo, 15 min walk Aldi supermarket, 3 min walk Carrefour supermarket Higueron, 15 min walk Restaurants, Higueron, 15 min walk