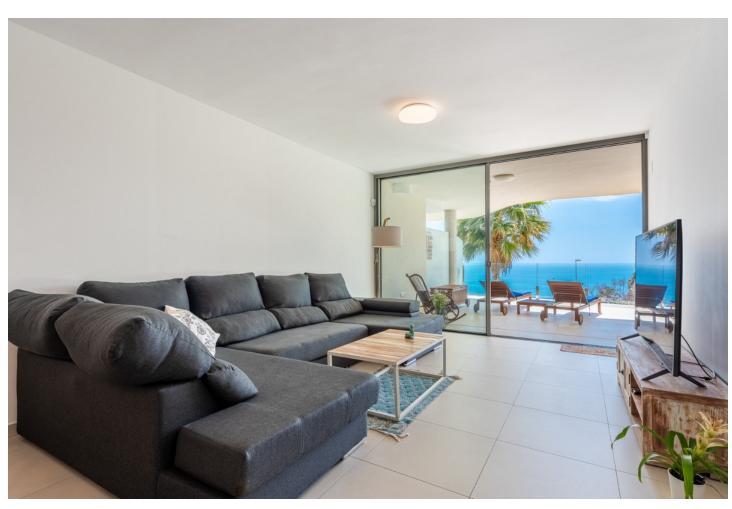

## Sales - Apartment - Benalmadena 795.000€

Benalmadena Apartment

Community: 3,756 EUR / year IBI: 1,011 EUR / year Rubbish: 57 EUR / year

3

5.2

111 m2

Nestled within the picturesque landscapes of Benalmádena lies a stunning 3-bedroom apartment, a gem tucked away in the urbanization of Stupa Hills. The allure of this residence is immediately heightened by its breathtaking vistas of the sea, seamlessly visible from both the inviting living room and the serene master bedroom. The apartment boasts three generously sized bedrooms, one of which is an en-suite. The heart of the home lies in its fully furnished open-plan kitchen, seamlessly merging with the living room, creating an inviting space that opens onto a 103 m2 terrace—an ideal spot for leisurely gatherings or tranquil moments overlooking the azure expanse. Beyond the bedrooms, a spacious laundry room and storage stands ready to accommodate daily chores. There is also included two parking spaces in the secure garage, ensuring effortless accessibility. Via the elevator, you'll reach street level where convenient amenities like a grocery store (Aldi) and other shops await. The urbanization has an infinity pool that seems to merge with the sea and the horizon. Indulge yourself in the SPA amenities, where an indoor heated pool, a well-equipped gym, a serene pilates suite, and a comforting sauna awaits. The apartment's comfort is enhanced by thoughtful amenities, including underfloor heating with water circulation in the whole apartment, individual air conditioning units in every room, and a pre-installed system for an alarm, ensuring both comfort and security. Distances: Benalmadena Pueblo, 15 min walk Aldi supermarket, 3 min walk Carrefour supermarket Higueron, 15 min walk Restaurants, Higueron, 15 min walk