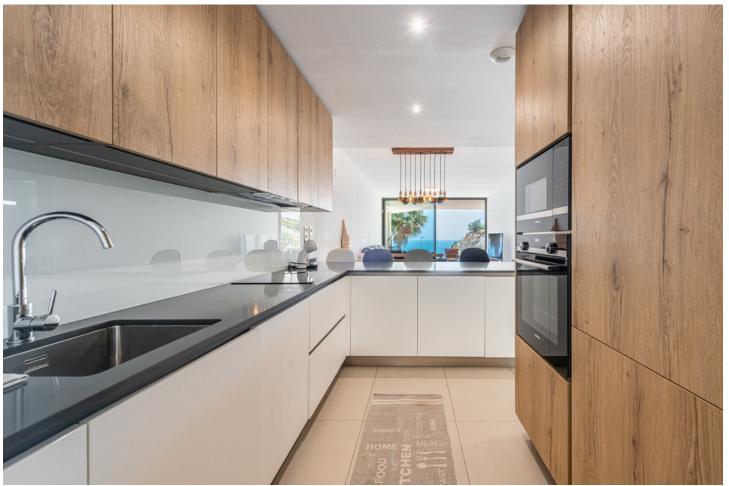

## Sales - Apartment - Benalmadena 795.000€

Benalmadena Apartment

Community: 3,756 EUR / year IBI: 1,011 EUR / year Rubbish: 57 EUR / year

3

5.2

111 m2

Nestled within the picturesque landscapes of Benalmádena lies a stunning 3-bedroom apartment, a gem tucked away in the urbanization of Stupa Hills. The allure of this residence is immediately heightened by its breathtaking vistas of the sea, seamlessly visible from both the inviting living room and the serene master bedroom. The apartment boasts three generously sized bedrooms, one of which is an en-suite. The heart of the home lies in its fully furnished open-plan kitchen, seamlessly merging with the living room, creating an inviting space that opens onto a 103 m2 terrace—an ideal spot for leisurely gatherings or tranquil moments overlooking the azure expanse. Beyond the bedrooms, a spacious laundry room and storage stands ready to accommodate daily chores. There is also included two parking spaces in the secure garage, ensuring effortless accessibility. Via the elevator, you'll reach street level where convenient amenities like a grocery store (Aldi) and other shops await. The urbanization has an infinity pool that seems to merge with the sea and the horizon. Indulge yourself in the SPA amenities, where an indoor heated pool, a well-equipped gym, a serene pilates suite, and a comforting sauna awaits. The apartment's comfort is enhanced by thoughtful amenities, including underfloor heating with water circulation in the whole apartment, individual air conditioning units in every room, and a pre-installed system for an alarm, ensuring both comfort and security. Distances: Benalmadena Pueblo, 15 min walk Aldi supermarket, 3 min walk Carrefour supermarket Higueron, 15 min walk Restaurants, Higueron, 15 min walk