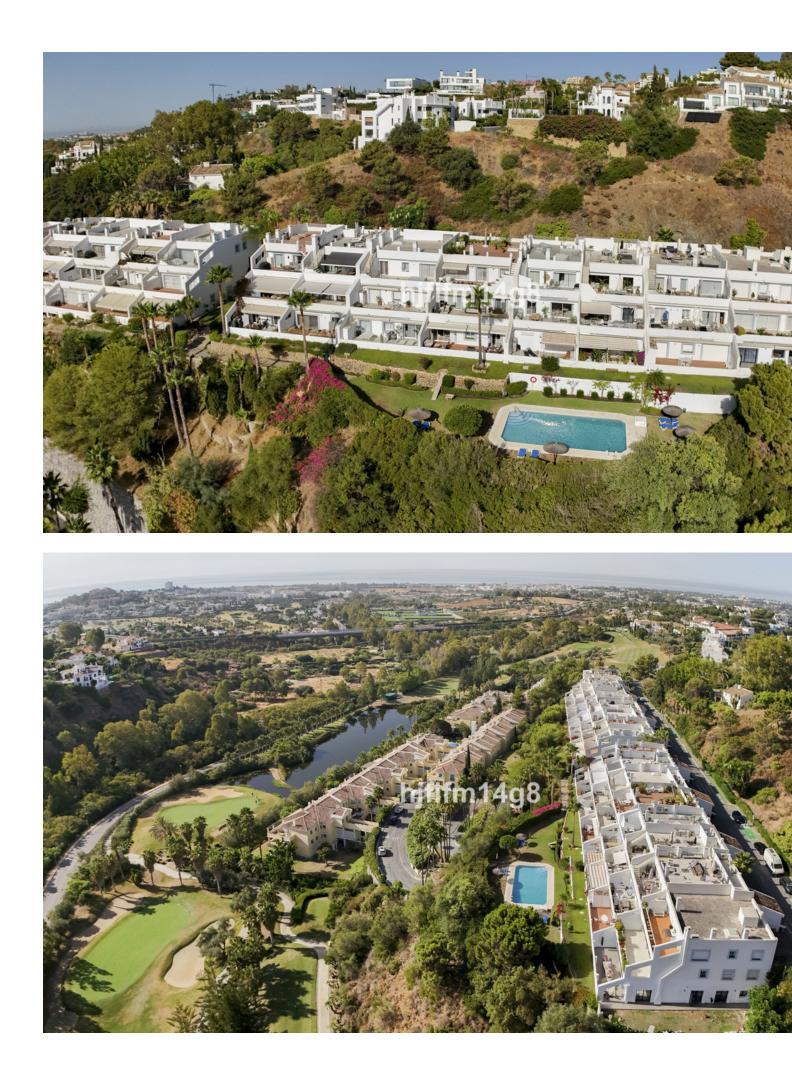

## Apartment

Rubbish: 90 EUR / year

Community: 1,320 EUR / year IBI: 750 EUR / year

This fantastic one level elevated ground floor is located in Mirador de la Quinta, a charming and peaceful development with mature gardens and communal swimming pool. This unit is east facing comprising of 2 bedrooms with a great extra room that can be used as a storage room or as an extra third bedroom (as it is used at the moment). The layout is as follows: Entrance; one smaller bedroom to your left, continue straight into the bright living room partly refurbished with some stylish wooden decoration. The kitchen is refurbished a couple of years ago into Scandinavian style, with all new appliances. From the living room you have the large sliding door to the best feature of this apartment; The stunning terrace with amazing views over the mountains, golf and sea. Here you have space for all you need, dining table, lounge seating, sunbeds. Also, a small storage space. A stunning place for enjoying your holidays and entertaining your loved ones. To the left of the living room the corridor takes you to 2 double bedrooms sharing one big bathroom. The master bedroom also accesses the lovely terrace. El Mirador de la Quinta has quick and easy access down to the beach and Puerto Banus, but also close to Monte Halcones that offers bars, restaurants and a supermarket. The community is well maintained, always making improvements and the monthly fees are very low compared to many urbanizations, only 110.-euros per month. They have already installed are a few EVC, electric car charge stations and next on the agenda are updating the carport cover and possibly installation of solar panels. Please note even with the above the month cost is very cheap compared to many other urbanizations, only 110-euros per month. Carport parking.