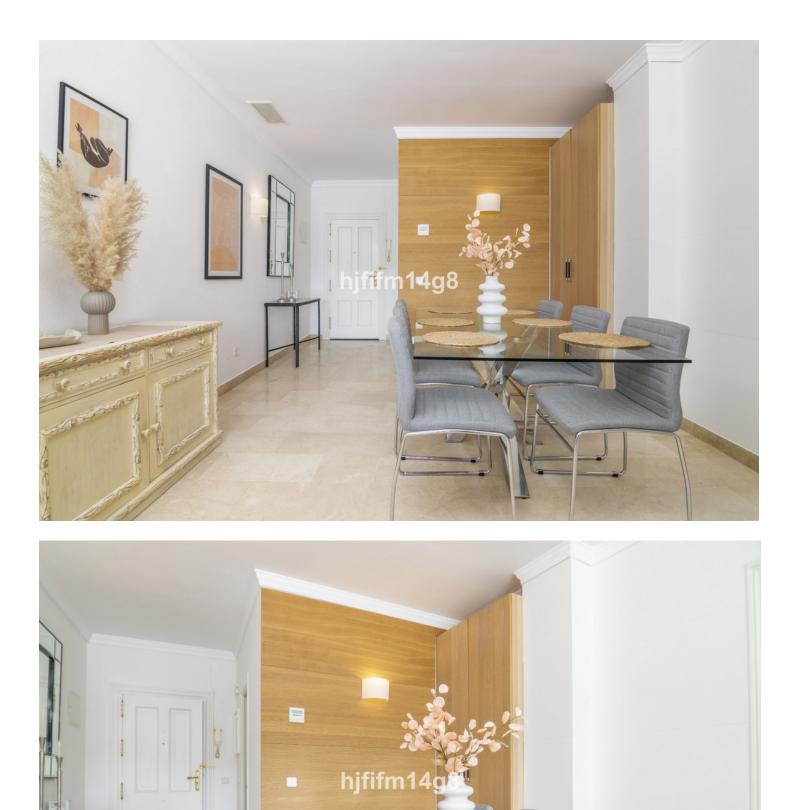

## Apartment

Rubbish: 90 EUR / year

Community: 1,320 EUR / year IBI: 750 EUR / year

This fantastic one level elevated ground floor is located in Mirador de la Quinta, a charming and peaceful development with mature gardens and communal swimming pool. This unit is east facing comprising of 2 bedrooms with a great extra room that can be used as a storage room or as an extra third bedroom (as it is used at the moment). The layout is as follows: Entrance; one smaller bedroom to your left, continue straight into the bright living room partly refurbished with some stylish wooden decoration. The kitchen is refurbished a couple of years ago into Scandinavian style, with all new appliances. From the living room you have the large sliding door to the best feature of this apartment; The stunning terrace with amazing views over the mountains, golf and sea. Here you have space for all you need, dining table, lounge seating, sunbeds. Also, a small storage space. A stunning place for enjoying your holidays and entertaining your loved ones. To the left of the living room the corridor takes you to 2 double bedrooms sharing one big bathroom. The master bedroom also accesses the lovely terrace. El Mirador de la Quinta has quick and easy access down to the beach and Puerto Banus, but also close to Monte Halcones that offers bars, restaurants and a supermarket. The community is well maintained, always making improvements and the monthly fees are very low compared to many urbanizations, only 110.-euros per month. They have already installed are a few EVC, electric car charge stations and next on the agenda are updating the carport cover and possibly installation of solar panels. Please note even with the above the month cost is very cheap compared to many other urbanizations, only 110-euros per month. Carport parking.