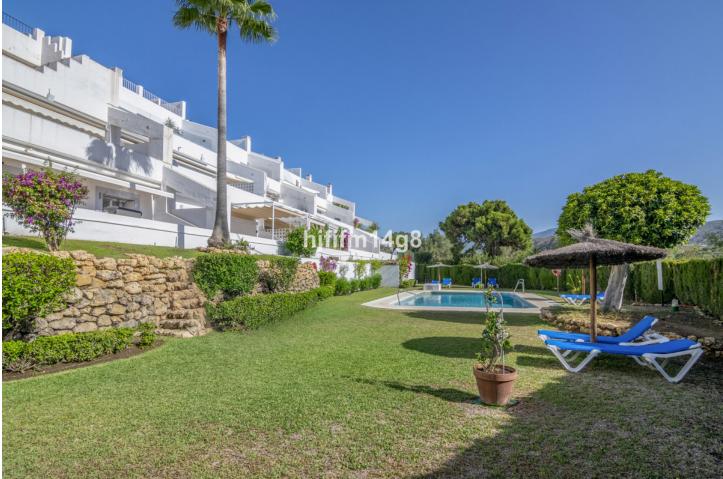

## Apartment

Rubbish: 90 EUR / year

Community: 1,320 EUR / year IBI: 750 EUR / year

This fantastic one level elevated ground floor is located in Mirador de la Quinta, a charming and peaceful development with mature gardens and communal swimming pool. This unit is east facing comprising of 2 bedrooms with a great extra room that can be used as a storage room or as an extra third bedroom (as it is used at the moment). The layout is as follows: Entrance; one smaller bedroom to your left, continue straight into the bright living room partly refurbished with some stylish wooden decoration. The kitchen is refurbished a couple of years ago into Scandinavian style, with all new appliances. From the living room you have the large sliding door to the best feature of this apartment; The stunning terrace with amazing views over the mountains, golf and sea. Here you have space for all you need, dining table, lounge seating, sunbeds. Also, a small storage space. A stunning place for enjoying your holidays and entertaining your loved ones. To the left of the living room the corridor takes you to 2 double bedrooms sharing one big bathroom. The master bedroom also accesses the lovely terrace. El Mirador de la Quinta has quick and easy access down to the beach and Puerto Banus, but also close to Monte Halcones that offers bars, restaurants and a supermarket. The community is well maintained, always making improvements and the monthly fees are very low compared to many urbanizations, only 110.-euros per month. They have already installed are a few EVC, electric car charge stations and next on the agenda are updating the carport cover and possibly installation of solar panels. Please note even with the above the month cost is very cheap compared to many other urbanizations, only 110-euros per month. Carport parking.