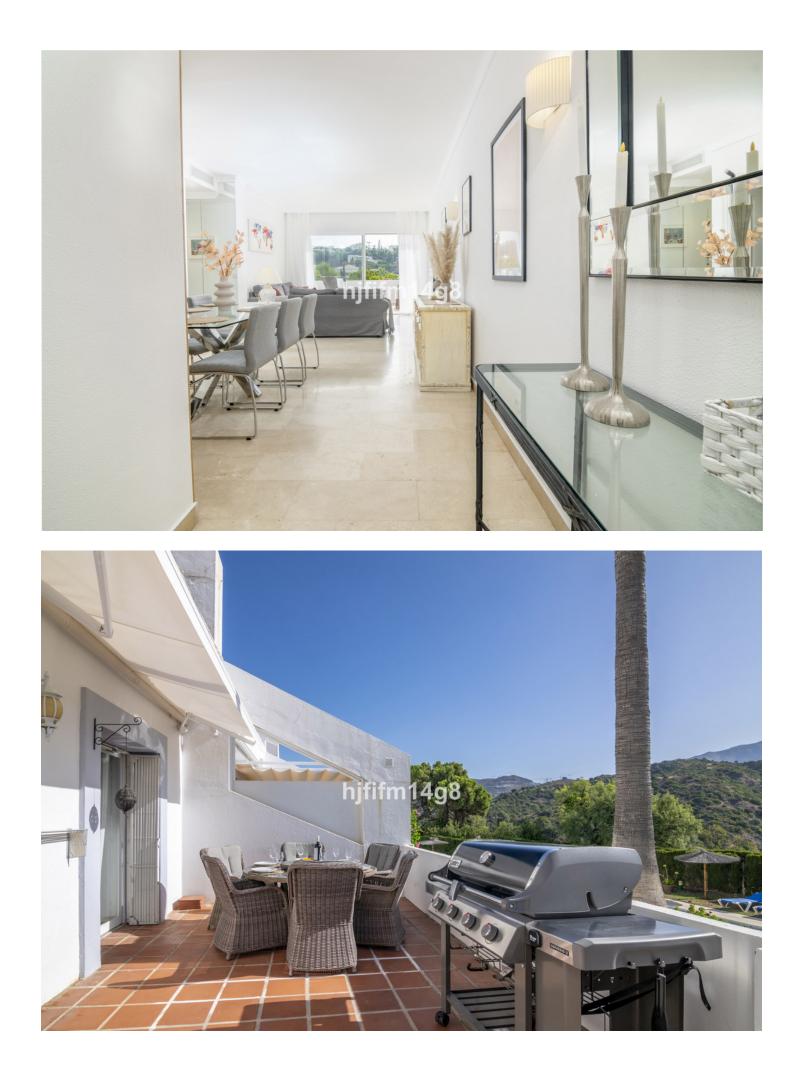

## Apartment

Rubbish: 90 EUR / year

Community: 1,320 EUR / year IBI: 750 EUR / year

This fantastic one level elevated ground floor is located in Mirador de la Quinta, a charming and peaceful development with mature gardens and communal swimming pool. This unit is east facing comprising of 2 bedrooms with a great extra room that can be used as a storage room or as an extra third bedroom (as it is used at the moment). The layout is as follows: Entrance; one smaller bedroom to your left, continue straight into the bright living room partly refurbished with some stylish wooden decoration. The kitchen is refurbished a couple of years ago into Scandinavian style, with all new appliances. From the living room you have the large sliding door to the best feature of this apartment; The stunning terrace with amazing views over the mountains, golf and sea. Here you have space for all you need, dining table, lounge seating, sunbeds. Also, a small storage space. A stunning place for enjoying your holidays and entertaining your loved ones. To the left of the living room the corridor takes you to 2 double bedrooms sharing one big bathroom. The master bedroom also accesses the lovely terrace. El Mirador de la Quinta has quick and easy access down to the beach and Puerto Banus, but also close to Monte Halcones that offers bars, restaurants and a supermarket. The community is well maintained, always making improvements and the monthly fees are very low compared to many urbanizations, only 110.-euros per month. They have already installed are a few EVC, electric car charge stations and next on the agenda are updating the carport cover and possibly installation of solar panels. Please note even with the above the month cost is very cheap compared to many other urbanizations, only 110-euros per month. Carport parking.