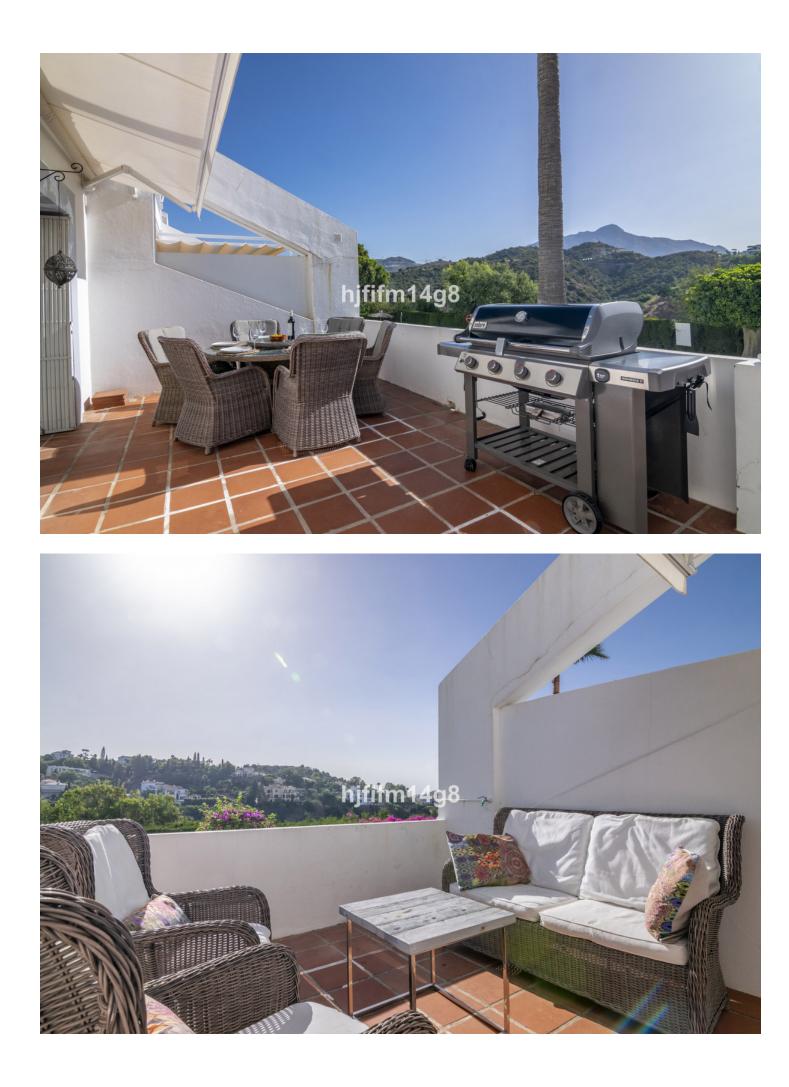

## Apartment

Rubbish: 90 EUR / year

Community: 1,320 EUR / year IBI: 750 EUR / year

This fantastic one level elevated ground floor is located in Mirador de la Quinta, a charming and peaceful development with mature gardens and communal swimming pool. This unit is east facing comprising of 2 bedrooms with a great extra room that can be used as a storage room or as an extra third bedroom (as it is used at the moment). The layout is as follows: Entrance; one smaller bedroom to your left, continue straight into the bright living room partly refurbished with some stylish wooden decoration. The kitchen is refurbished a couple of years ago into Scandinavian style, with all new appliances. From the living room you have the large sliding door to the best feature of this apartment; The stunning terrace with amazing views over the mountains, golf and sea. Here you have space for all you need, dining table, lounge seating, sunbeds. Also, a small storage space. A stunning place for enjoying your holidays and entertaining your loved ones. To the left of the living room the corridor takes you to 2 double bedrooms sharing one big bathroom. The master bedroom also accesses the lovely terrace. El Mirador de la Quinta has quick and easy access down to the beach and Puerto Banus, but also close to Monte Halcones that offers bars, restaurants and a supermarket. The community is well maintained, always making improvements and the monthly fees are very low compared to many urbanizations, only 110.-euros per month. They have already installed are a few EVC, electric car charge stations and next on the agenda are updating the carport cover and possibly installation of solar panels. Please note even with the above the month cost is very cheap compared to many other urbanizations, only 110-euros per month. Carport parking.

Setting Orientation Pool Views 💙 South East 💙 Communal 🗹 Close To Golf 🗸 Sea < Mountain 🖌 Golf < Country Panoramic 🖌 Garden 🗸 Pool Furniture Garden Features Kitchen Fully Furnished Fully Fitted Communal 💙 Private Terrace Partially Fitted