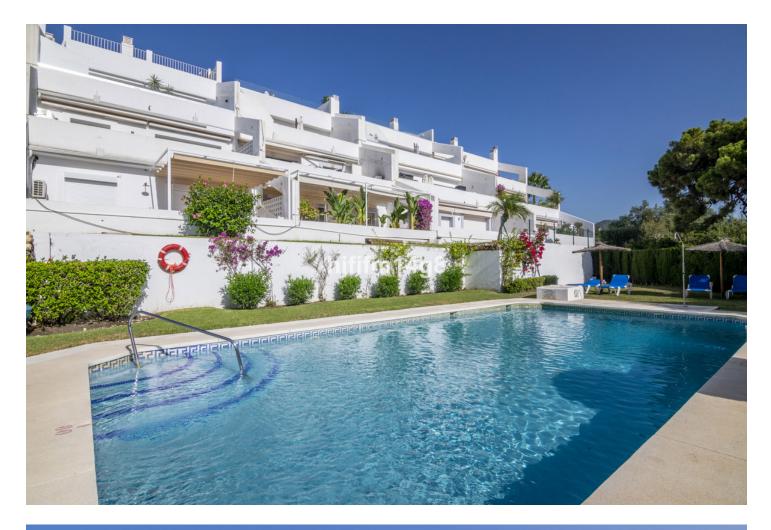

## Apartment

Rubbish: 90 EUR / year

Community: 1,320 EUR / year IBI: 750 EUR / year

This fantastic one level elevated ground floor is located in Mirador de la Quinta, a charming and peaceful development with mature gardens and communal swimming pool. This unit is east facing comprising of 2 bedrooms with a great extra room that can be used as a storage room or as an extra third bedroom (as it is used at the moment). The layout is as follows: Entrance; one smaller bedroom to your left, continue straight into the bright living room partly refurbished with some stylish wooden decoration. The kitchen is refurbished a couple of years ago into Scandinavian style, with all new appliances. From the living room you have the large sliding door to the best feature of this apartment; The stunning terrace with amazing views over the mountains, golf and sea. Here you have space for all you need, dining table, lounge seating, sunbeds. Also, a small storage space. A stunning place for enjoying your holidays and entertaining your loved ones. To the left of the living room the corridor takes you to 2 double bedrooms sharing one big bathroom. The master bedroom also accesses the lovely terrace. El Mirador de la Quinta has quick and easy access down to the beach and Puerto Banus, but also close to Monte Halcones that offers bars, restaurants and a supermarket. The community is well maintained, always making improvements and the monthly fees are very low compared to many urbanizations, only 110.-euros per month. They have already installed are a few EVC, electric car charge stations and next on the agenda are updating the carport cover and possibly installation of solar panels. Please note even with the above the month cost is very cheap compared to many other urbanizations, only 110-euros per month. Carport parking.