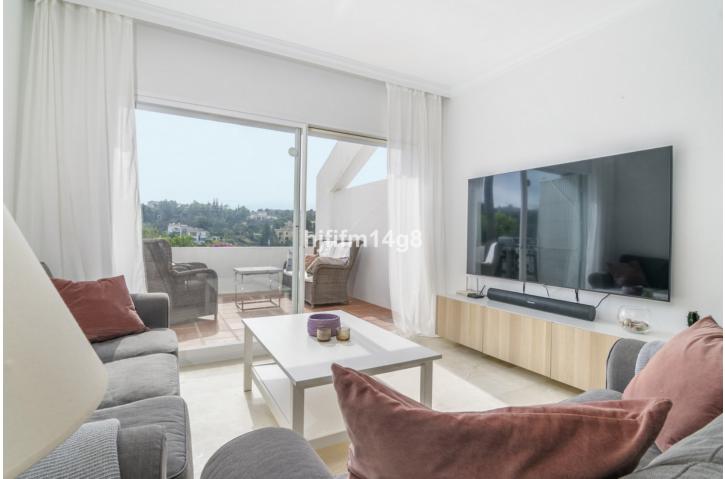

## Apartment

Rubbish: 90 EUR / year

Community: 1,320 EUR / year IBI: 750 EUR / year

This fantastic one level elevated ground floor is located in Mirador de la Quinta, a charming and peaceful development with mature gardens and communal swimming pool. This unit is east facing comprising of 2 bedrooms with a great extra room that can be used as a storage room or as an extra third bedroom (as it is used at the moment). The layout is as follows: Entrance; one smaller bedroom to your left, continue straight into the bright living room partly refurbished with some stylish wooden decoration. The kitchen is refurbished a couple of years ago into Scandinavian style, with all new appliances. From the living room you have the large sliding door to the best feature of this apartment; The stunning terrace with amazing views over the mountains, golf and sea. Here you have space for all you need, dining table, lounge seating, sunbeds. Also, a small storage space. A stunning place for enjoying your holidays and entertaining your loved ones. To the left of the living room the corridor takes you to 2 double bedrooms sharing one big bathroom. The master bedroom also accesses the lovely terrace. El Mirador de la Quinta has quick and easy access down to the beach and Puerto Banus, but also close to Monte Halcones that offers bars, restaurants and a supermarket. The community is well maintained, always making improvements and the monthly fees are very low compared to many urbanizations, only 110.-euros per month. They have already installed are a few EVC, electric car charge stations and next on the agenda are updating the carport cover and possibly installation of solar panels. Please note even with the above the month cost is very cheap compared to many other urbanizations, only 110-euros per month. Carport parking.