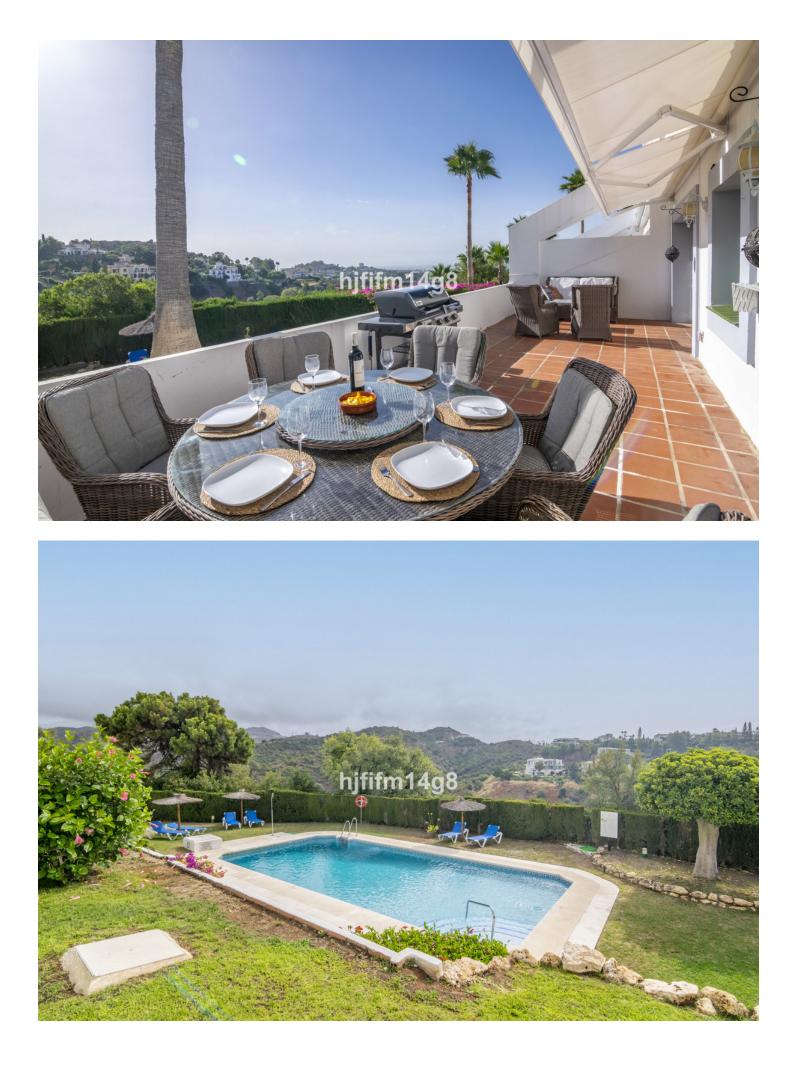

## Apartment

Rubbish: 90 EUR / year

Community: 1,320 EUR / year IBI: 750 EUR / year

This fantastic one level elevated ground floor is located in Mirador de la Quinta, a charming and peaceful development with mature gardens and communal swimming pool. This unit is east facing comprising of 2 bedrooms with a great extra room that can be used as a storage room or as an extra third bedroom (as it is used at the moment). The layout is as follows: Entrance; one smaller bedroom to your left, continue straight into the bright living room partly refurbished with some stylish wooden decoration. The kitchen is refurbished a couple of years ago into Scandinavian style, with all new appliances. From the living room you have the large sliding door to the best feature of this apartment; The stunning terrace with amazing views over the mountains, golf and sea. Here you have space for all you need, dining table, lounge seating, sunbeds. Also, a small storage space. A stunning place for enjoying your holidays and entertaining your loved ones. To the left of the living room the corridor takes you to 2 double bedrooms sharing one big bathroom. The master bedroom also accesses the lovely terrace. El Mirador de la Quinta has quick and easy access down to the beach and Puerto Banus, but also close to Monte Halcones that offers bars, restaurants and a supermarket. The community is well maintained, always making improvements and the monthly fees are very low compared to many urbanizations, only 110.-euros per month. They have already installed are a few EVC, electric car charge stations and next on the agenda are updating the carport cover and possibly installation of solar panels. Please note even with the above the month cost is very cheap compared to many other urbanizations, only 110-euros per month. Carport parking.

Setting Orientation Pool Views 💙 South East 💙 Communal 🗹 Close To Golf 🗸 Sea < Mountain 🖌 Golf < Country Panoramic 🖌 Garden 🗸 Pool Furniture Garden Features Kitchen Fully Furnished Fully Fitted Communal 💙 Private Terrace Partially Fitted