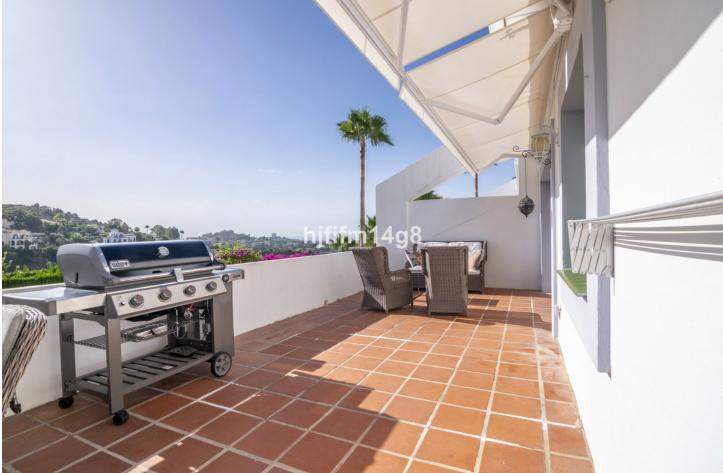

## Apartment

Rubbish: 90 EUR / year

Community: 1,320 EUR / year IBI: 750 EUR / year

This fantastic one level elevated ground floor is located in Mirador de la Quinta, a charming and peaceful development with mature gardens and communal swimming pool. This unit is east facing comprising of 2 bedrooms with a great extra room that can be used as a storage room or as an extra third bedroom (as it is used at the moment). The layout is as follows: Entrance; one smaller bedroom to your left, continue straight into the bright living room partly refurbished with some stylish wooden decoration. The kitchen is refurbished a couple of years ago into Scandinavian style, with all new appliances. From the living room you have the large sliding door to the best feature of this apartment; The stunning terrace with amazing views over the mountains, golf and sea. Here you have space for all you need, dining table, lounge seating, sunbeds. Also, a small storage space. A stunning place for enjoying your holidays and entertaining your loved ones. To the left of the living room the corridor takes you to 2 double bedrooms sharing one big bathroom. The master bedroom also accesses the lovely terrace. El Mirador de la Quinta has quick and easy access down to the beach and Puerto Banus, but also close to Monte Halcones that offers bars, restaurants and a supermarket. The community is well maintained, always making improvements and the monthly fees are very low compared to many urbanizations, only 110.-euros per month. They have already installed are a few EVC, electric car charge stations and next on the agenda are updating the carport cover and possibly installation of solar panels. Please note even with the above the month cost is very cheap compared to many other urbanizations, only 110-euros per month. Carport parking.