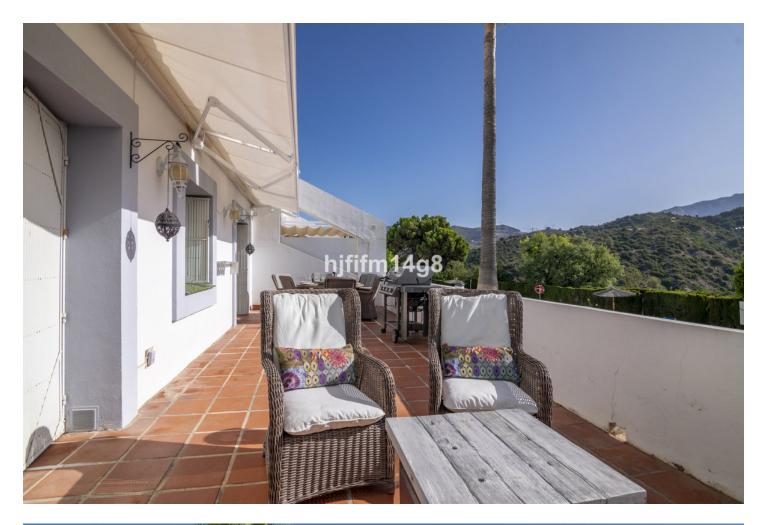

## Apartment

Rubbish: 90 EUR / year

Community: 1,320 EUR / year IBI: 750 EUR / year

This fantastic one level elevated ground floor is located in Mirador de la Quinta, a charming and peaceful development with mature gardens and communal swimming pool. This unit is east facing comprising of 2 bedrooms with a great extra room that can be used as a storage room or as an extra third bedroom (as it is used at the moment). The layout is as follows: Entrance; one smaller bedroom to your left, continue straight into the bright living room partly refurbished with some stylish wooden decoration. The kitchen is refurbished a couple of years ago into Scandinavian style, with all new appliances. From the living room you have the large sliding door to the best feature of this apartment; The stunning terrace with amazing views over the mountains, golf and sea. Here you have space for all you need, dining table, lounge seating, sunbeds. Also, a small storage space. A stunning place for enjoying your holidays and entertaining your loved ones. To the left of the living room the corridor takes you to 2 double bedrooms sharing one big bathroom. The master bedroom also accesses the lovely terrace. El Mirador de la Quinta has quick and easy access down to the beach and Puerto Banus, but also close to Monte Halcones that offers bars, restaurants and a supermarket. The community is well maintained, always making improvements and the monthly fees are very low compared to many urbanizations, only 110.-euros per month. They have already installed are a few EVC, electric car charge stations and next on the agenda are updating the carport cover and possibly installation of solar panels. Please note even with the above the month cost is very cheap compared to many other urbanizations, only 110-euros per month. Carport parking.