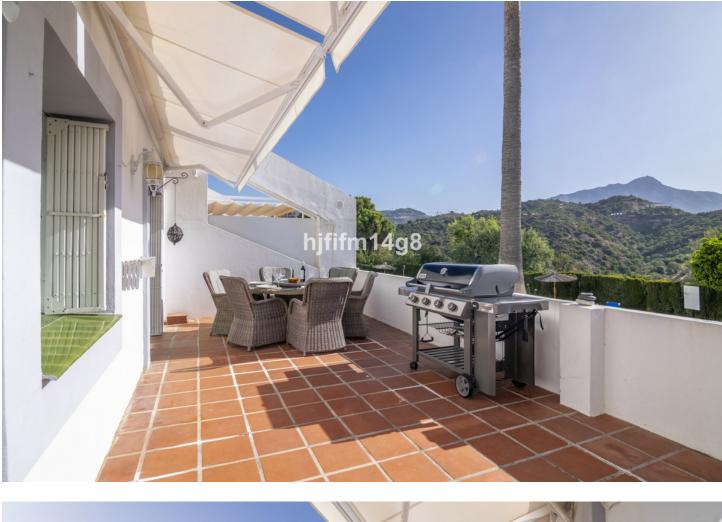

## Apartment

Rubbish: 90 EUR / year

Community: 1,320 EUR / year IBI: 750 EUR / year

This fantastic one level elevated ground floor is located in Mirador de la Quinta, a charming and peaceful development with mature gardens and communal swimming pool. This unit is east facing comprising of 2 bedrooms with a great extra room that can be used as a storage room or as an extra third bedroom (as it is used at the moment). The layout is as follows: Entrance; one smaller bedroom to your left, continue straight into the bright living room partly refurbished with some stylish wooden decoration. The kitchen is refurbished a couple of years ago into Scandinavian style, with all new appliances. From the living room you have the large sliding door to the best feature of this apartment; The stunning terrace with amazing views over the mountains, golf and sea. Here you have space for all you need, dining table, lounge seating, sunbeds. Also, a small storage space. A stunning place for enjoying your holidays and entertaining your loved ones. To the left of the living room the corridor takes you to 2 double bedrooms sharing one big bathroom. The master bedroom also accesses the lovely terrace. El Mirador de la Quinta has quick and easy access down to the beach and Puerto Banus, but also close to Monte Halcones that offers bars, restaurants and a supermarket. The community is well maintained, always making improvements and the monthly fees are very low compared to many urbanizations, only 110.-euros per month. They have already installed are a few EVC, electric car charge stations and next on the agenda are updating the carport cover and possibly installation of solar panels. Please note even with the above the month cost is very cheap compared to many other urbanizations, only 110-euros per month. Carport parking.