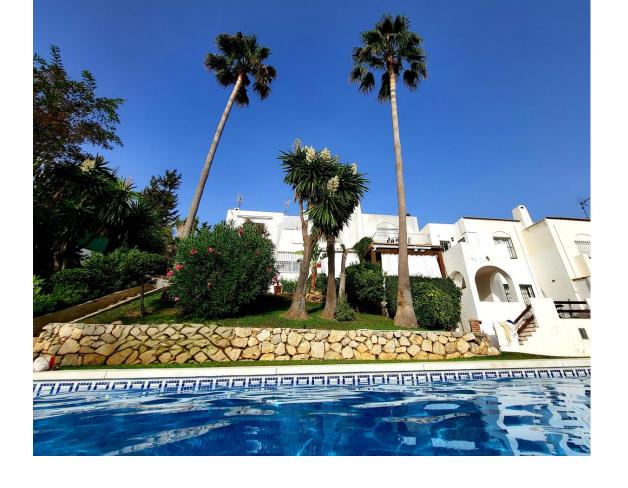

## Sales - House - Reserva de Marbella 468.000€

Reserva de Marbella House

Community: 1,920 EUR / year IBI: 800 EUR / year Rubbish: 200 EUR / year

3

2.5

120 m<sup>2</sup>

Nestled in a small oasis of greenery with beautiful sea views, this townhouse is part of a small complex of 4 units only which share communal swimming pool & gardens which gives privacy. The property has 130m2 build + 40 m2 spared in 3 terraces, a small garden for private use leading to communal garden and pool. A private designated car port /parking is located just next to the entrance. On the main floor, entering the property, there is a patio for the morning sun or al fresco for afternoon shade. The bright living room facing west is warm, spacious and cosy. There is a spacious kitchen . A west facing covered terrace with sea views leading to the garden and pool . On the first floor, a master bedroom with an en-suite bathroom leading to an open terrace with beautiful sea views,. Two other double beds bedrooms are sharing a bathroom. As all 4 units are occupied all year round, it is a family, residential complex recommended for people who are seeking calm also for a cozy short or long let home. Tourist license granted to the actual owner. There are two minimarket at a very easy reach as well as the picturesque marina of Cabopino . at only 3 kms. There, one will have the choise of many restaurants , life music, best beaches, and a beautiful protected dunes areas with wooden path for a healthy circuit. Only about 2 km on both side, there are commercial centers with bank, pharmacy, restaurants, hairdresser, supermarket and more. 15 min drive to Marbella center, 25 min to Puerto Banus and 40 to the airport. Must see! Easy viewings.