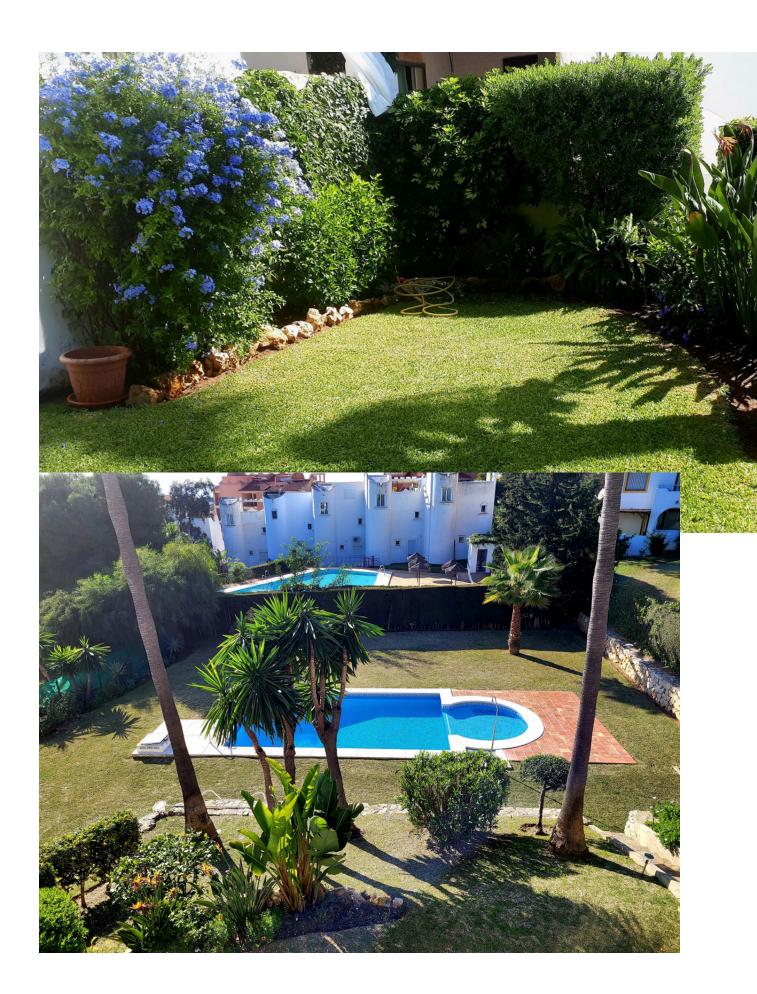

## Sales - House - Reserva de Marbella 468.000€

Reserva de Marbella House

Community: 1,920 EUR / year IBI: 800 EUR / year Rubbish: 200 EUR / year

3

2.5

120 m<sup>2</sup>

Nestled in a small oasis of greenery with beautiful sea views, this townhouse is part of a small complex of 4 units only which share communal swimming pool & gardens which gives privacy. The property has 130m2 build + 40 m2 spared in 3 terraces, a small garden for private use leading to communal garden and pool. A private designated car port /parking is located just next to the entrance. On the main floor, entering the property, there is a patio for the morning sun or al fresco for afternoon shade. The bright living room facing west is warm, spacious and cosy. There is a spacious kitchen . A west facing covered terrace with sea views leading to the garden and pool . On the first floor, a master bedroom with an en-suite bathroom leading to an open terrace with beautiful sea views,. Two other double beds bedrooms are sharing a bathroom. As all 4 units are occupied all year round, it is a family, residential complex recommended for people who are seeking calm also for a cozy short or long let home. Tourist license granted to the actual owner. There are two minimarket at a very easy reach as well as the picturesque marina of Cabopino . at only 3 kms. There, one will have the choise of many restaurants , life music, best beaches, and a beautiful protected dunes areas with wooden path for a healthy circuit. Only about 2 km on both side, there are commercial centers with bank, pharmacy, restaurants, hairdresser, supermarket and more. 15 min drive to Marbella center, 25 min to Puerto Banus and 40 to the airport. Must see! Easy viewings.