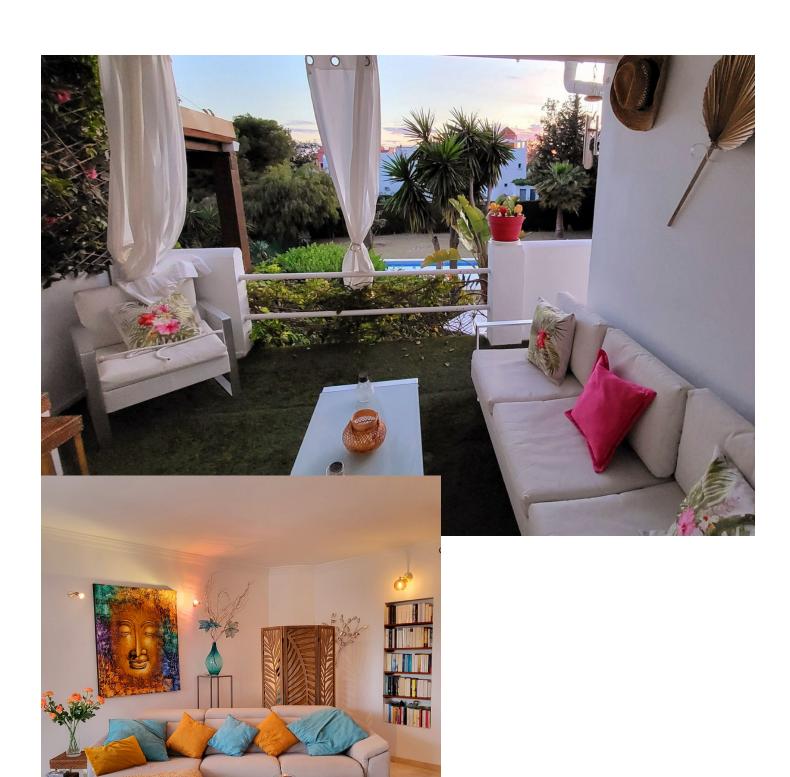

## Sales - House - Reserva de Marbella 468.000€

Reserva de Marbella House

Community: 1,920 EUR / year IBI: 800 EUR / year Rubbish: 200 EUR / year

3

2.5

120 m<sup>2</sup>

Nestled in a small oasis of greenery with beautiful sea views, this townhouse is part of a small complex of 4 units only which share communal swimming pool & gardens which gives privacy. The property has 130m2 build + 40 m2 spared in 3 terraces, a small garden for private use leading to communal garden and pool. A private designated car port /parking is located just next to the entrance. On the main floor, entering the property, there is a patio for the morning sun or al fresco for afternoon shade. The bright living room facing west is warm, spacious and cosy. There is a spacious kitchen . A west facing covered terrace with sea views leading to the garden and pool . On the first floor, a master bedroom with an en-suite bathroom leading to an open terrace with beautiful sea views,. Two other double beds bedrooms are sharing a bathroom. As all 4 units are occupied all year round, it is a family, residential complex recommended for people who are seeking calm also for a cozy short or long let home. Tourist license granted to the actual owner. There are two minimarket at a very easy reach as well as the picturesque marina of Cabopino . at only 3 kms. There, one will have the choise of many restaurants , life music, best beaches, and a beautiful protected dunes areas with wooden path for a healthy circuit. Only about 2 km on both side, there are commercial centers with bank, pharmacy, restaurants, hairdresser, supermarket and more. 15 min drive to Marbella center, 25 min to Puerto Banus and 40 to the airport. Must see! Easy viewings.