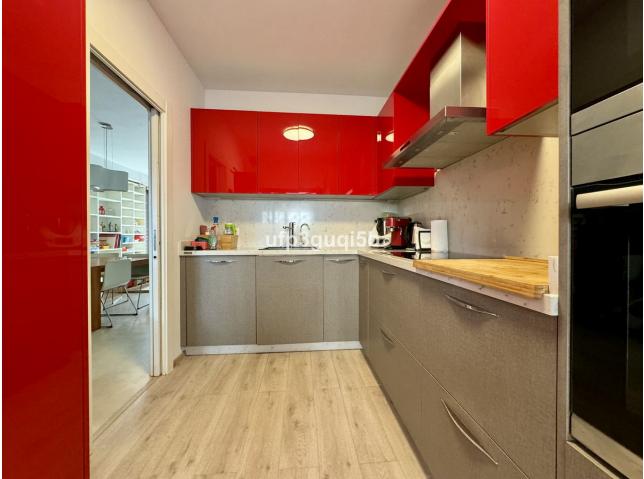

## IBI: 867 EUR / year

Spacious townhouse with sea views in charming Benalmádena Pueblo This cozy townhouse with walking distance to the center of the beautiful village Benalmádena Pueblo with all amenities you need, is the perfect family home. Although it can also be used as a holiday home or investment to rent out fully or part of the year. The house is in good condition, has a big private garage, several terraces, located on a quiet dead end street and with no community which makes it more economic and with more freedom. The house consists of the entrance level with a spacious and bright living room with a custom built bookshelf, dining area and sofa corner, a toilet and a modern kitchen with all appliances included. Outside with access from both the lounge and the kitchen, there is a private patio/terrace protected from both noise and wind and with possibilities to build a plunge pool. On the next floor there are 3 good sized bedrooms (one is currently used as a walk in closet) and 2 bathrooms, one with shower and one with a bath tub. The 2 inner bedrooms facing the patio, have access to a nice balcony. On the top floor there is a big room that can be used as a work studio, TV-room or a 4th bedroom with lots of hidden storage and a glazed roof terrace with nice sea views. The property also has a big private garage of 47 m2 with lots of storage. From the house you have only a short walk to the village with lots of bars and restaurants, supermarkets, fruit and vegetable stores, health center, school, library and sports facilities including a municipal swimming pool. It is not far from the bus stop and there is easy access to the high road with only a 15 minutes drive to Málaga Airport.