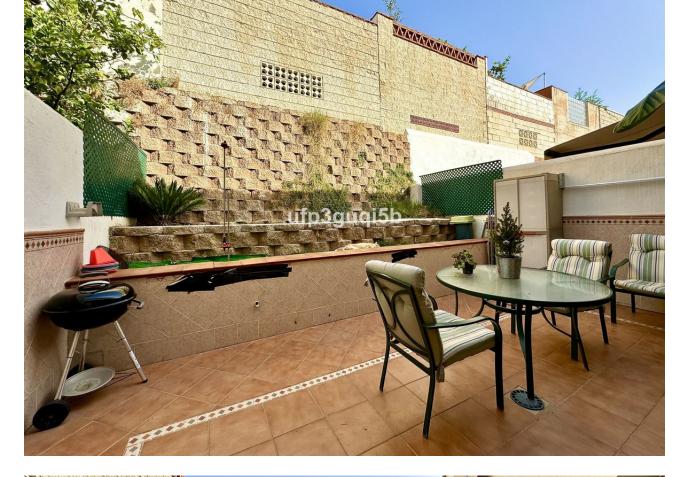

## IBI: 867 EUR / year

Spacious townhouse with sea views in charming Benalmádena Pueblo This cozy townhouse with walking distance to the center of the beautiful village Benalmádena Pueblo with all amenities you need, is the perfect family home. Although it can also be used as a holiday home or investment to rent out fully or part of the year. The house is in good condition, has a big private garage, several terraces, located on a quiet dead end street and with no community which makes it more economic and with more freedom. The house consists of the entrance level with a spacious and bright living room with a custom built bookshelf, dining area and sofa corner, a toilet and a modern kitchen with all appliances included. Outside with access from both the lounge and the kitchen, there is a private patio/terrace protected from both noise and wind and with possibilities to build a plunge pool. On the next floor there are 3 good sized bedrooms (one is currently used as a walk in closet) and 2 bathrooms, one with shower and one with a bath tub. The 2 inner bedrooms facing the patio, have access to a nice balcony. On the top floor there is a big room that can be used as a work studio, TV-room or a 4th bedroom with lots of hidden storage and a glazed roof terrace with nice sea views. The property also has a big private garage of 47 m2 with lots of storage. From the house you have only a short walk to the village with lots of bars and restaurants, supermarkets, fruit and vegetable stores, health center, school, library and sports facilities including a municipal swimming pool. It is not far from the bus stop and there is easy access to the high road with only a 15 minutes drive to Málaga Airport.