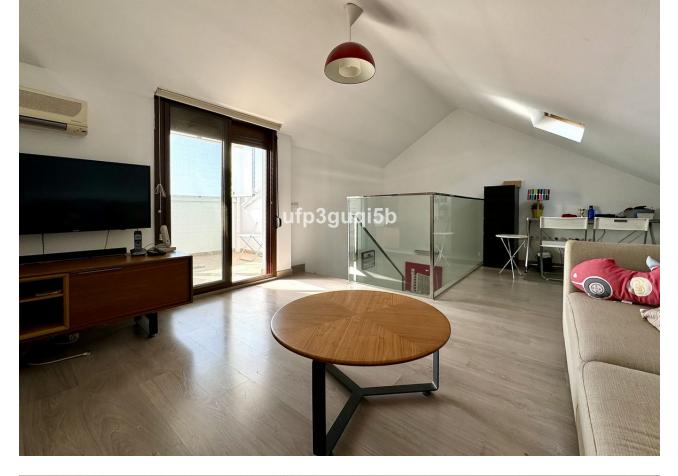

## IBI: 867 EUR / year

Spacious townhouse with sea views in charming Benalmádena Pueblo This cozy townhouse with walking distance to the center of the beautiful village Benalmádena Pueblo with all amenities you need, is the perfect family home. Although it can also be used as a holiday home or investment to rent out fully or part of the year. The house is in good condition, has a big private garage, several terraces, located on a quiet dead end street and with no community which makes it more economic and with more freedom. The house consists of the entrance level with a spacious and bright living room with a custom built bookshelf, dining area and sofa corner, a toilet and a modern kitchen with all appliances included. Outside with access from both the lounge and the kitchen, there is a private patio/terrace protected from both noise and wind and with possibilities to build a plunge pool. On the next floor there are 3 good sized bedrooms (one is currently used as a walk in closet) and 2 bathrooms, one with shower and one with a bath tub. The 2 inner bedrooms facing the patio, have access to a nice balcony. On the top floor there is a big room that can be used as a work studio, TV-room or a 4th bedroom with lots of hidden storage and a glazed roof terrace with nice sea views. The property also has a big private garage of 47 m2 with lots of storage. From the house you have only a short walk to the village with lots of bars and restaurants, supermarkets, fruit and vegetable stores, health center, school, library and sports facilities including a municipal swimming pool. It is not far from the bus stop and there is easy access to the high road with only a 15 minutes drive to Málaga Airport.