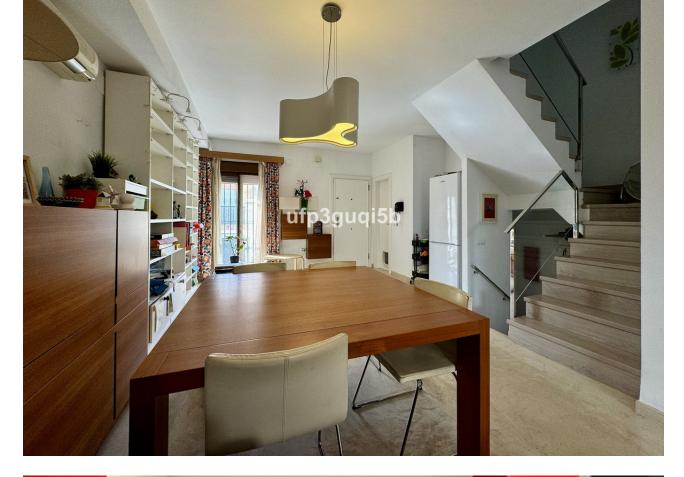

## IBI: 867 EUR / year

Spacious townhouse with sea views in charming Benalmádena Pueblo This cozy townhouse with walking distance to the center of the beautiful village Benalmádena Pueblo with all amenities you need, is the perfect family home. Although it can also be used as a holiday home or investment to rent out fully or part of the year. The house is in good condition, has a big private garage, several terraces, located on a quiet dead end street and with no community which makes it more economic and with more freedom. The house consists of the entrance level with a spacious and bright living room with a custom built bookshelf, dining area and sofa corner, a toilet and a modern kitchen with all appliances included. Outside with access from both the lounge and the kitchen, there is a private patio/terrace protected from both noise and wind and with possibilities to build a plunge pool. On the next floor there are 3 good sized bedrooms (one is currently used as a walk in closet) and 2 bathrooms, one with shower and one with a bath tub. The 2 inner bedrooms facing the patio, have access to a nice balcony. On the top floor there is a big room that can be used as a work studio, TV-room or a 4th bedroom with lots of hidden storage and a glazed roof terrace with nice sea views. The property also has a big private garage of 47 m2 with lots of storage. From the house you have only a short walk to the village with lots of bars and restaurants, supermarkets, fruit and vegetable stores, health center, school, library and sports facilities including a municipal swimming pool. It is not far from the bus stop and there is easy access to the high road with only a 15 minutes drive to Málaga Airport.