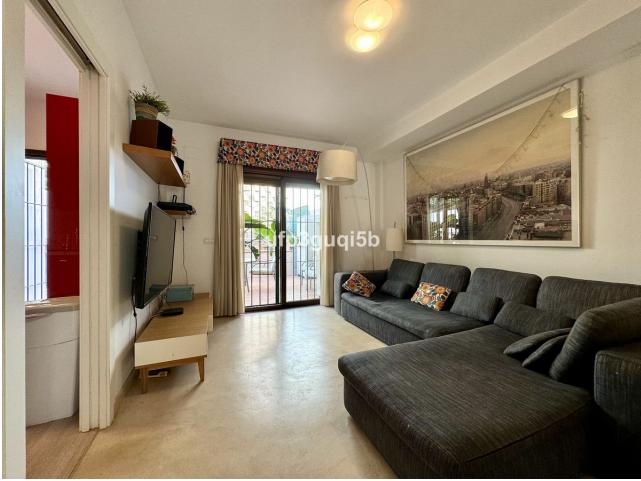

## IBI: 867 EUR / year

Spacious townhouse with sea views in charming Benalmádena Pueblo This cozy townhouse with walking distance to the center of the beautiful village Benalmádena Pueblo with all amenities you need, is the perfect family home. Although it can also be used as a holiday home or investment to rent out fully or part of the year. The house is in good condition, has a big private garage, several terraces, located on a quiet dead end street and with no community which makes it more economic and with more freedom. The house consists of the entrance level with a spacious and bright living room with a custom built bookshelf, dining area and sofa corner, a toilet and a modern kitchen with all appliances included. Outside with access from both the lounge and the kitchen, there is a private patio/terrace protected from both noise and wind and with possibilities to build a plunge pool. On the next floor there are 3 good sized bedrooms (one is currently used as a walk in closet) and 2 bathrooms, one with shower and one with a bath tub. The 2 inner bedrooms facing the patio, have access to a nice balcony. On the top floor there is a big room that can be used as a work studio, TV-room or a 4th bedroom with lots of hidden storage and a glazed roof terrace with nice sea views. The property also has a big private garage of 47 m2 with lots of storage. From the house you have only a short walk to the village with lots of bars and restaurants, supermarkets, fruit and vegetable stores, health center, school, library and sports facilities including a municipal swimming pool. It is not far from the bus stop and there is easy access to the high road with only a 15 minutes drive to Málaga Airport.