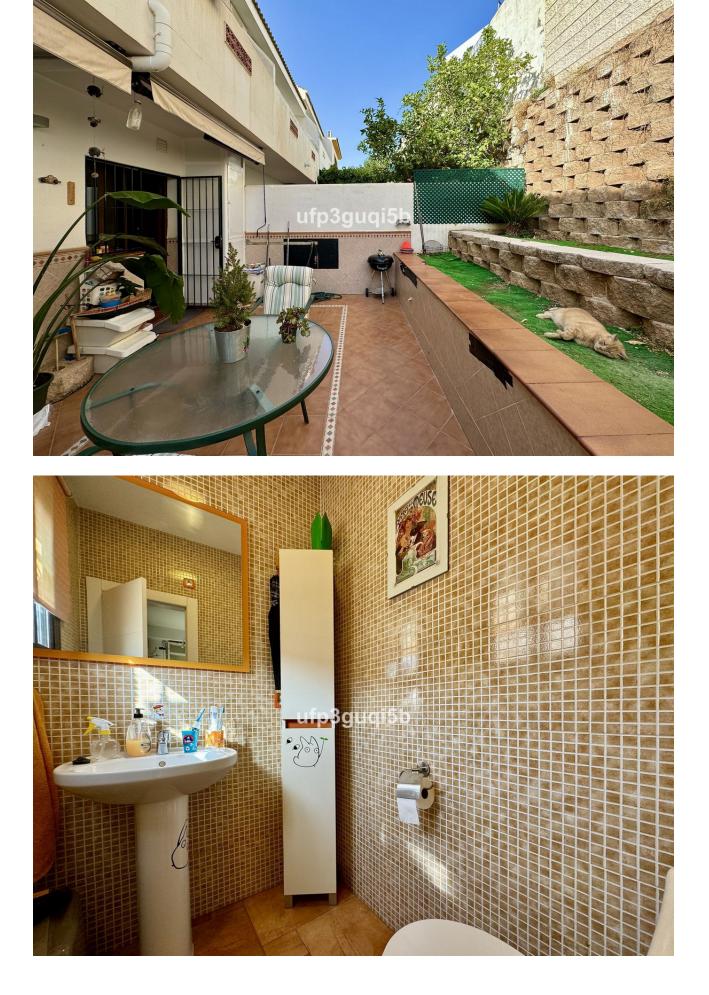

## IBI: 867 EUR / year

Spacious townhouse with sea views in charming Benalmádena Pueblo This cozy townhouse with walking distance to the center of the beautiful village Benalmádena Pueblo with all amenities you need, is the perfect family home. Although it can also be used as a holiday home or investment to rent out fully or part of the year. The house is in good condition, has a big private garage, several terraces, located on a quiet dead end street and with no community which makes it more economic and with more freedom. The house consists of the entrance level with a spacious and bright living room with a custom built bookshelf, dining area and sofa corner, a toilet and a modern kitchen with all appliances included. Outside with access from both the lounge and the kitchen, there is a private patio/terrace protected from both noise and wind and with possibilities to build a plunge pool. On the next floor there are 3 good sized bedrooms (one is currently used as a walk in closet) and 2 bathrooms, one with shower and one with a bath tub. The 2 inner bedrooms facing the patio, have access to a nice balcony. On the top floor there is a big room that can be used as a work studio, TV-room or a 4th bedroom with lots of hidden storage and a glazed roof terrace with nice sea views. The property also has a big private garage of 47 m2 with lots of storage. From the house you have only a short walk to the village with lots of bars and restaurants, supermarkets, fruit and vegetable stores, health center, school, library and sports facilities including a municipal swimming pool. It is not far from the bus stop and there is easy access to the high road with only a 15 minutes drive to Málaga Airport.