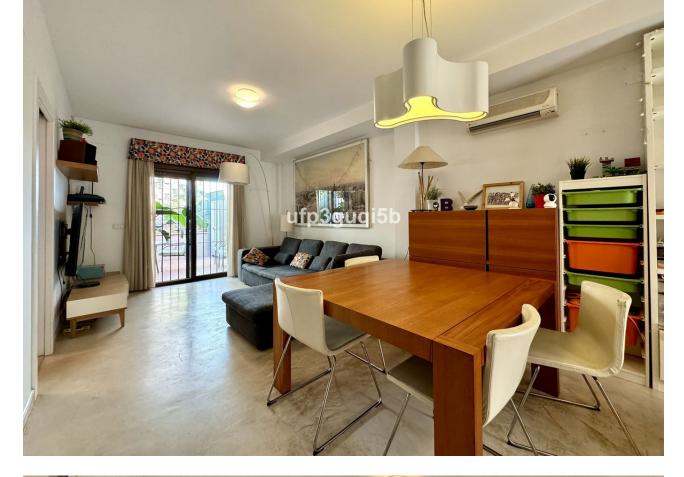

## IBI: 867 EUR / year

Spacious townhouse with sea views in charming Benalmádena Pueblo This cozy townhouse with walking distance to the center of the beautiful village Benalmádena Pueblo with all amenities you need, is the perfect family home. Although it can also be used as a holiday home or investment to rent out fully or part of the year. The house is in good condition, has a big private garage, several terraces, located on a quiet dead end street and with no community which makes it more economic and with more freedom. The house consists of the entrance level with a spacious and bright living room with a custom built bookshelf, dining area and sofa corner, a toilet and a modern kitchen with all appliances included. Outside with access from both the lounge and the kitchen, there is a private patio/terrace protected from both noise and wind and with possibilities to build a plunge pool. On the next floor there are 3 good sized bedrooms (one is currently used as a walk in closet) and 2 bathrooms, one with shower and one with a bath tub. The 2 inner bedrooms facing the patio, have access to a nice balcony. On the top floor there is a big room that can be used as a work studio, TV-room or a 4th bedroom with lots of hidden storage and a glazed roof terrace with nice sea views. The property also has a big private garage of 47 m2 with lots of storage. From the house you have only a short walk to the village with lots of bars and restaurants, supermarkets, fruit and vegetable stores, health center, school, library and sports facilities including a municipal swimming pool. It is not far from the bus stop and there is easy access to the high road with only a 15 minutes drive to Málaga Airport.