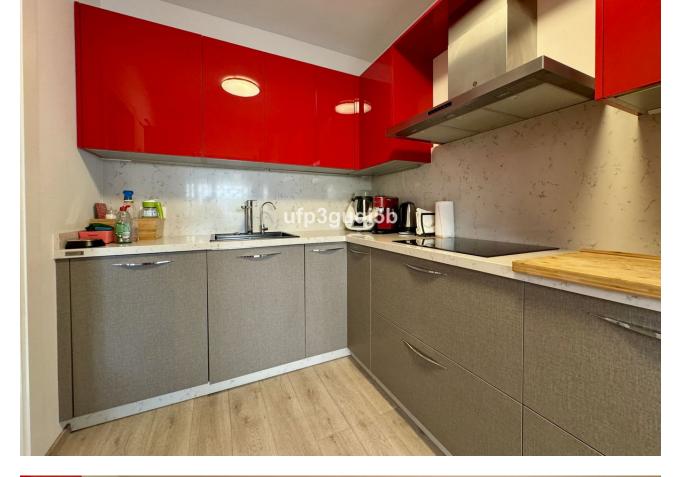

## IBI: 867 EUR / year

Spacious townhouse with sea views in charming Benalmádena Pueblo This cozy townhouse with walking distance to the center of the beautiful village Benalmádena Pueblo with all amenities you need, is the perfect family home. Although it can also be used as a holiday home or investment to rent out fully or part of the year. The house is in good condition, has a big private garage, several terraces, located on a quiet dead end street and with no community which makes it more economic and with more freedom. The house consists of the entrance level with a spacious and bright living room with a custom built bookshelf, dining area and sofa corner, a toilet and a modern kitchen with all appliances included. Outside with access from both the lounge and the kitchen, there is a private patio/terrace protected from both noise and wind and with possibilities to build a plunge pool. On the next floor there are 3 good sized bedrooms (one is currently used as a walk in closet) and 2 bathrooms, one with shower and one with a bath tub. The 2 inner bedrooms facing the patio, have access to a nice balcony. On the top floor there is a big room that can be used as a work studio, TV-room or a 4th bedroom with lots of hidden storage and a glazed roof terrace with nice sea views. The property also has a big private garage of 47 m2 with lots of storage. From the house you have only a short walk to the village with lots of bars and restaurants, supermarkets, fruit and vegetable stores, health center, school, library and sports facilities including a municipal swimming pool. It is not far from the bus stop and there is easy access to the high road with only a 15 minutes drive to Málaga Airport.