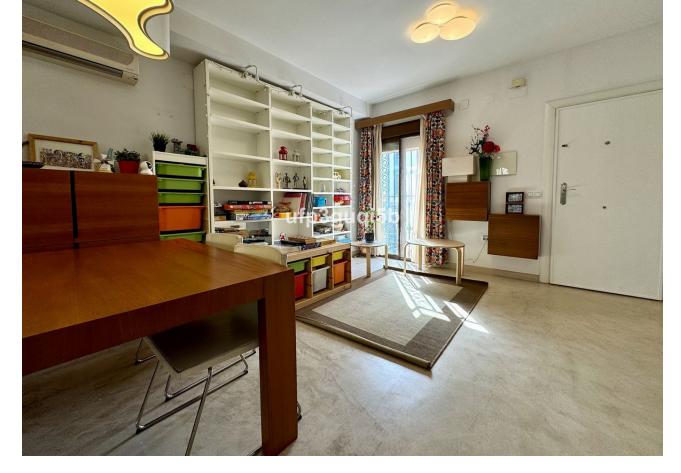

## IBI: 867 EUR / year

Spacious townhouse with sea views in charming Benalmádena Pueblo This cozy townhouse with walking distance to the center of the beautiful village Benalmádena Pueblo with all amenities you need, is the perfect family home. Although it can also be used as a holiday home or investment to rent out fully or part of the year. The house is in good condition, has a big private garage, several terraces, located on a quiet dead end street and with no community which makes it more economic and with more freedom. The house consists of the entrance level with a spacious and bright living room with a custom built bookshelf, dining area and sofa corner, a toilet and a modern kitchen with all appliances included. Outside with access from both the lounge and the kitchen, there is a private patio/terrace protected from both noise and wind and with possibilities to build a plunge pool. On the next floor there are 3 good sized bedrooms (one is currently used as a walk in closet) and 2 bathrooms, one with shower and one with a bath tub. The 2 inner bedrooms facing the patio, have access to a nice balcony. On the top floor there is a big room that can be used as a work studio, TV-room or a 4th bedroom with lots of hidden storage and a glazed roof terrace with nice sea views. The property also has a big private garage of 47 m2 with lots of storage. From the house you have only a short walk to the village with lots of bars and restaurants, supermarkets, fruit and vegetable stores, health center, school, library and sports facilities including a municipal swimming pool. It is not far from the bus stop and there is easy access to the high road with only a 15 minutes drive to Málaga Airport.