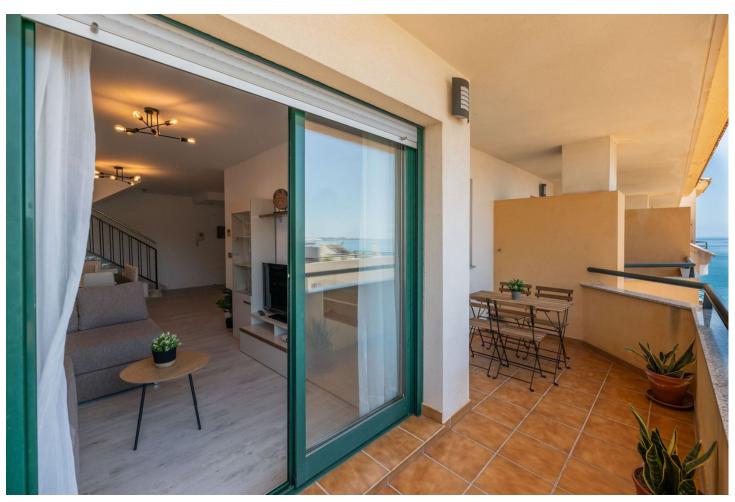

## Sales - Apartment - Benalmadena Costa 480.000€

Community: 1,380 EUR / year IBI: 1,348 EUR / year Rubbish: 172 EUR / year

4

3

146 m2

\*\*Dream Penthouse in Torrequebrada with Panoramic Sea and Mountain Views\*\* Discover this spectacular penthouse in the exclusive Brisas del Mar complex, located in Nueva Torrequebrada, Benalmádena. Situated on a quiet cul-de-sac, this penthouse offers privacy and tranquility, perfect for enjoying the Mediterranean lifestyle. \*\*Penthouse Layout:\*\* - \*\*Main Floor:\*\* - 1 spacious bedroom with an en-suite bathroom and direct access to a private terrace. - Independent kitchen, with the option to easily open it up to the living room for a more open and modern design. - Large living-dining area with access to a terrace that offers stunning views of both the sea and the mountains. - 1 guest toilet for added convenience. - \*\*Second Floor:\*\* - 3 bright bedrooms, all with built-in wardrobes. - 2 full bathrooms. - Another private terrace with unobstructed views, allowing you to enjoy sunrises over the sea and mountains. \*\*Extras:\*\* - 2 garage spaces included in the price for your complete convenience. - 1 spacious storage room, ideal for additional storage. \*\*Common Areas:\*\* The Brisas del Mar complex offers excellent facilities for the whole family: - A community pool surrounded by gardens, perfect for relaxing on sunny days. - A fully equipped gym to keep you fit without leaving home. - A paddle tennis court for sports enthusiasts. \*\*Location:\*\* Nueva Torrequebrada is a growing area known for its tranquility and proximity to all amenities. Just minutes from the beach, golf courses, international schools, and a wide range of restaurants and shops. This penthouse is a unique opportunity for those seeking an exclusive home with unparalleled views in one of the best areas of the Costa del Sol. Don't miss out on this opportunity and come see it!