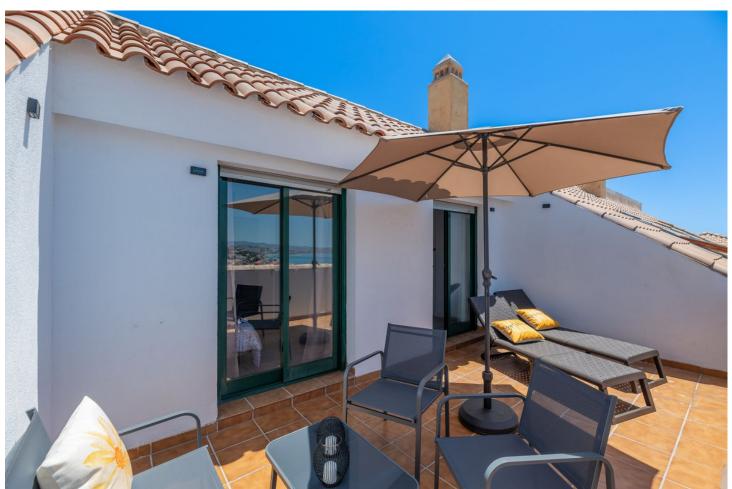

## Sales - Apartment - Benalmadena Costa 480.000€

Community: 1,380 EUR / year IBI: 1,348 EUR / year Rubbish: 172 EUR / year

4

3

146 m2

\*\*Dream Penthouse in Torrequebrada with Panoramic Sea and Mountain Views\*\* Discover this spectacular penthouse in the exclusive Brisas del Mar complex, located in Nueva Torrequebrada, Benalmádena. Situated on a quiet cul-de-sac, this penthouse offers privacy and tranquility, perfect for enjoying the Mediterranean lifestyle. \*\*Penthouse Layout:\*\* - \*\*Main Floor:\*\* - 1 spacious bedroom with an en-suite bathroom and direct access to a private terrace. - Independent kitchen, with the option to easily open it up to the living room for a more open and modern design. - Large living-dining area with access to a terrace that offers stunning views of both the sea and the mountains. - 1 guest toilet for added convenience. - \*\*Second Floor:\*\* - 3 bright bedrooms, all with built-in wardrobes. - 2 full bathrooms. - Another private terrace with unobstructed views, allowing you to enjoy sunrises over the sea and mountains. \*\*Extras:\*\* - 2 garage spaces included in the price for your complete convenience. - 1 spacious storage room, ideal for additional storage. \*\*Common Areas:\*\* The Brisas del Mar complex offers excellent facilities for the whole family: - A community pool surrounded by gardens, perfect for relaxing on sunny days. - A fully equipped gym to keep you fit without leaving home. - A paddle tennis court for sports enthusiasts. \*\*Location:\*\* Nueva Torrequebrada is a growing area known for its tranquility and proximity to all amenities. Just minutes from the beach, golf courses, international schools, and a wide range of restaurants and shops. This penthouse is a unique opportunity for those seeking an exclusive home with unparalleled views in one of the best areas of the Costa del Sol. Don't miss out on this opportunity and come see it!