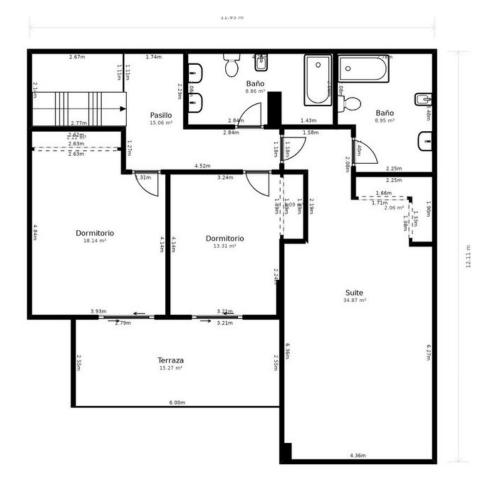

## Sales - Apartment - Benalmadena Costa 480.000€

Community: 1,380 EUR / year IBI: 1,348 EUR / year Rubbish: 172 EUR / year

4

3

146 m2

\*\*Dream Penthouse in Torrequebrada with Panoramic Sea and Mountain Views\*\* Discover this spectacular penthouse in the exclusive Brisas del Mar complex, located in Nueva Torrequebrada, Benalmádena. Situated on a quiet cul-de-sac, this penthouse offers privacy and tranquility, perfect for enjoying the Mediterranean lifestyle. \*\*Penthouse Layout:\*\* - \*\*Main Floor:\*\* - 1 spacious bedroom with an en-suite bathroom and direct access to a private terrace. - Independent kitchen, with the option to easily open it up to the living room for a more open and modern design. - Large living-dining area with access to a terrace that offers stunning views of both the sea and the mountains. - 1 guest toilet for added convenience. - \*\*Second Floor:\*\* - 3 bright bedrooms, all with built-in wardrobes. - 2 full bathrooms. - Another private terrace with unobstructed views, allowing you to enjoy sunrises over the sea and mountains. \*\*Extras:\*\* - 2 garage spaces included in the price for your complete convenience. - 1 spacious storage room, ideal for additional storage. \*\*Common Areas:\*\* The Brisas del Mar complex offers excellent facilities for the whole family: - A community pool surrounded by gardens, perfect for relaxing on sunny days. - A fully equipped gym to keep you fit without leaving home. - A paddle tennis court for sports enthusiasts. \*\*Location:\*\* Nueva Torrequebrada is a growing area known for its tranquility and proximity to all amenities. Just minutes from the beach, golf courses, international schools, and a wide range of restaurants and shops. This penthouse is a unique opportunity for those seeking an exclusive home with unparalleled views in one of the best areas of the Costa del Sol. Don't miss out on this opportunity and come see it!