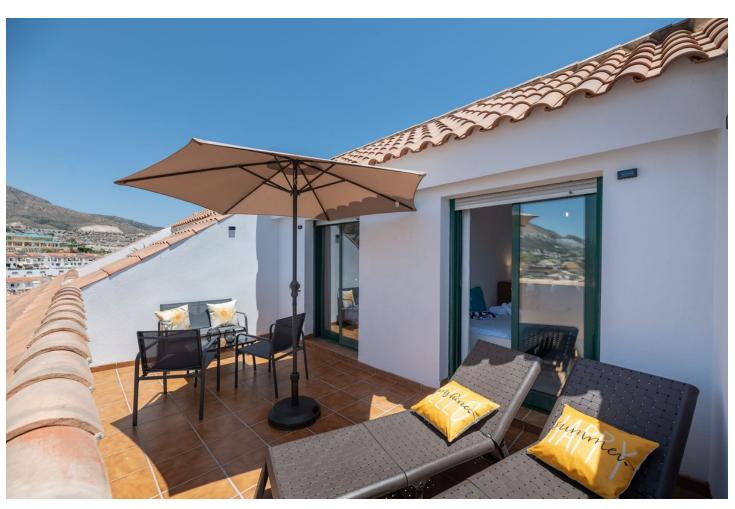

## Sales - Apartment - Benalmadena Costa 480.000€

Community: 1,380 EUR / year IBI: 1,348 EUR / year Rubbish: 172 EUR / year

4

3

146 m2

\*\*Dream Penthouse in Torrequebrada with Panoramic Sea and Mountain Views\*\* Discover this spectacular penthouse in the exclusive Brisas del Mar complex, located in Nueva Torrequebrada, Benalmádena. Situated on a quiet cul-de-sac, this penthouse offers privacy and tranquility, perfect for enjoying the Mediterranean lifestyle. \*\*Penthouse Layout:\*\* - \*\*Main Floor:\*\* - 1 spacious bedroom with an en-suite bathroom and direct access to a private terrace. - Independent kitchen, with the option to easily open it up to the living room for a more open and modern design. - Large living-dining area with access to a terrace that offers stunning views of both the sea and the mountains. - 1 guest toilet for added convenience. - \*\*Second Floor:\*\* - 3 bright bedrooms, all with built-in wardrobes. - 2 full bathrooms. - Another private terrace with unobstructed views, allowing you to enjoy sunrises over the sea and mountains. \*\*Extras:\*\* - 2 garage spaces included in the price for your complete convenience. - 1 spacious storage room, ideal for additional storage. \*\*Common Areas:\*\* The Brisas del Mar complex offers excellent facilities for the whole family: - A community pool surrounded by gardens, perfect for relaxing on sunny days. - A fully equipped gym to keep you fit without leaving home. - A paddle tennis court for sports enthusiasts. \*\*Location:\*\* Nueva Torrequebrada is a growing area known for its tranquility and proximity to all amenities. Just minutes from the beach, golf courses, international schools, and a wide range of restaurants and shops. This penthouse is a unique opportunity for those seeking an exclusive home with unparalleled views in one of the best areas of the Costa del Sol. Don't miss out on this opportunity and come see it!