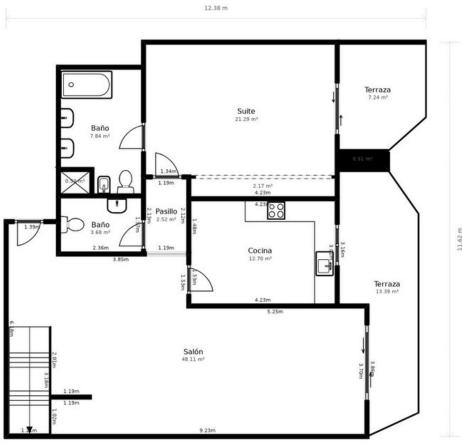

## Sales - Apartment - Benalmadena Costa 480.000€

Community: 1,380 EUR / year IBI: 1,348 EUR / year Rubbish: 172 EUR / year

4

3

146 m2

\*\*Dream Penthouse in Torrequebrada with Panoramic Sea and Mountain Views\*\* Discover this spectacular penthouse in the exclusive Brisas del Mar complex, located in Nueva Torrequebrada, Benalmádena. Situated on a quiet cul-de-sac, this penthouse offers privacy and tranquility, perfect for enjoying the Mediterranean lifestyle. \*\*Penthouse Layout:\*\* - \*\*Main Floor:\*\* - 1 spacious bedroom with an en-suite bathroom and direct access to a private terrace. - Independent kitchen, with the option to easily open it up to the living room for a more open and modern design. - Large living-dining area with access to a terrace that offers stunning views of both the sea and the mountains. - 1 guest toilet for added convenience. - \*\*Second Floor:\*\* - 3 bright bedrooms, all with built-in wardrobes. - 2 full bathrooms. - Another private terrace with unobstructed views, allowing you to enjoy sunrises over the sea and mountains. \*\*Extras:\*\* - 2 garage spaces included in the price for your complete convenience. - 1 spacious storage room, ideal for additional storage. \*\*Common Areas:\*\* The Brisas del Mar complex offers excellent facilities for the whole family: - A community pool surrounded by gardens, perfect for relaxing on sunny days. - A fully equipped gym to keep you fit without leaving home. - A paddle tennis court for sports enthusiasts. \*\*Location:\*\* Nueva Torrequebrada is a growing area known for its tranquility and proximity to all amenities. Just minutes from the beach, golf courses, international schools, and a wide range of restaurants and shops. This penthouse is a unique opportunity for those seeking an exclusive home with unparalleled views in one of the best areas of the Costa del Sol. Don't miss out on this opportunity and come see it!