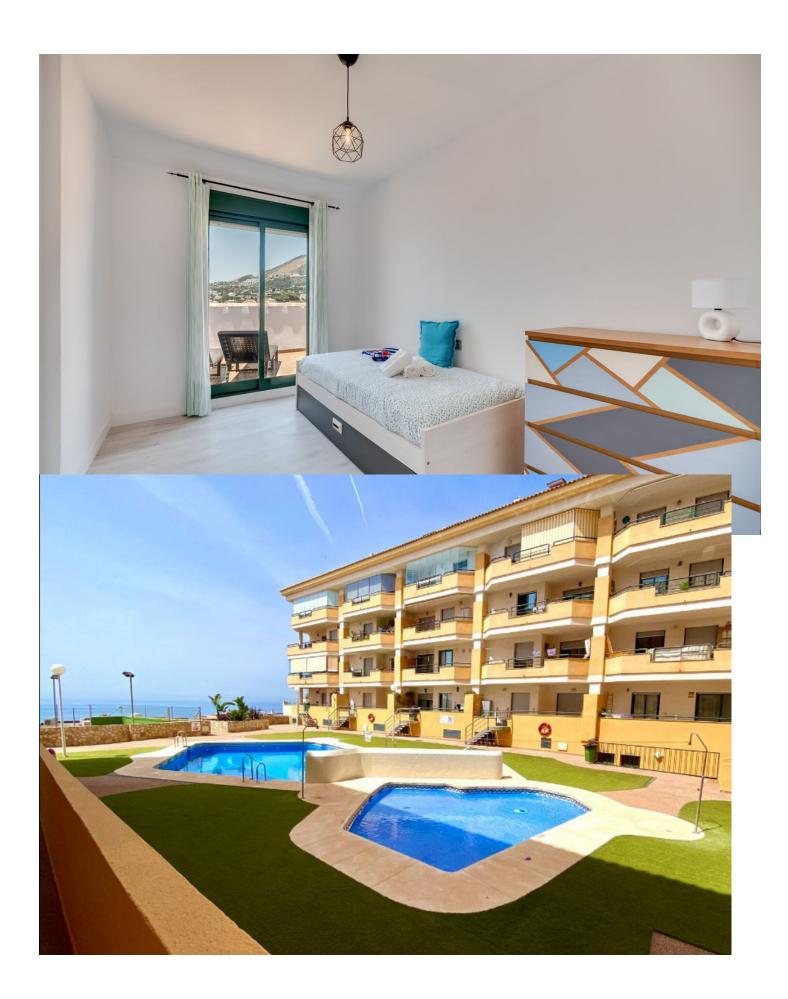

## Sales - Apartment - Benalmadena Costa 480.000€

Community: 1,380 EUR / year IBI: 1,348 EUR / year Rubbish: 172 EUR / year

4

3

146 m2

\*\*Dream Penthouse in Torrequebrada with Panoramic Sea and Mountain Views\*\* Discover this spectacular penthouse in the exclusive Brisas del Mar complex, located in Nueva Torrequebrada, Benalmádena. Situated on a quiet cul-de-sac, this penthouse offers privacy and tranquility, perfect for enjoying the Mediterranean lifestyle. \*\*Penthouse Layout:\*\* - \*\*Main Floor:\*\* - 1 spacious bedroom with an en-suite bathroom and direct access to a private terrace. - Independent kitchen, with the option to easily open it up to the living room for a more open and modern design. - Large living-dining area with access to a terrace that offers stunning views of both the sea and the mountains. - 1 guest toilet for added convenience. - \*\*Second Floor:\*\* - 3 bright bedrooms, all with built-in wardrobes. - 2 full bathrooms. - Another private terrace with unobstructed views, allowing you to enjoy sunrises over the sea and mountains. \*\*Extras:\*\* - 2 garage spaces included in the price for your complete convenience. - 1 spacious storage room, ideal for additional storage. \*\*Common Areas:\*\* The Brisas del Mar complex offers excellent facilities for the whole family: - A community pool surrounded by gardens, perfect for relaxing on sunny days. - A fully equipped gym to keep you fit without leaving home. - A paddle tennis court for sports enthusiasts. \*\*Location:\*\* Nueva Torrequebrada is a growing area known for its tranquility and proximity to all amenities. Just minutes from the beach, golf courses, international schools, and a wide range of restaurants and shops. This penthouse is a unique opportunity for those seeking an exclusive home with unparalleled views in one of the best areas of the Costa del Sol. Don't miss out on this opportunity and come see it!