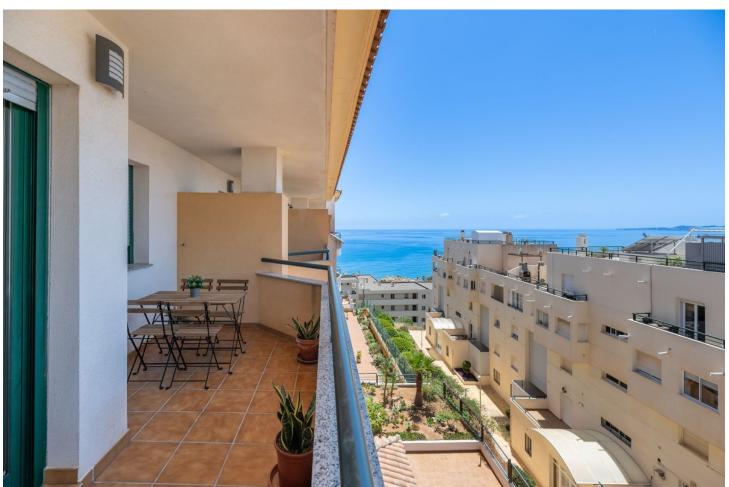

## Sales - Apartment - Benalmadena Costa 480.000€

Community: 1,380 EUR / year IBI: 1,348 EUR / year Rubbish: 172 EUR / year

4

3

146 m2

\*\*Dream Penthouse in Torrequebrada with Panoramic Sea and Mountain Views\*\* Discover this spectacular penthouse in the exclusive Brisas del Mar complex, located in Nueva Torrequebrada, Benalmádena. Situated on a quiet cul-de-sac, this penthouse offers privacy and tranquility, perfect for enjoying the Mediterranean lifestyle. \*\*Penthouse Layout:\*\* - \*\*Main Floor:\*\* - 1 spacious bedroom with an en-suite bathroom and direct access to a private terrace. - Independent kitchen, with the option to easily open it up to the living room for a more open and modern design. - Large living-dining area with access to a terrace that offers stunning views of both the sea and the mountains. - 1 guest toilet for added convenience. - \*\*Second Floor:\*\* - 3 bright bedrooms, all with built-in wardrobes. - 2 full bathrooms. - Another private terrace with unobstructed views, allowing you to enjoy sunrises over the sea and mountains. \*\*Extras:\*\* - 2 garage spaces included in the price for your complete convenience. - 1 spacious storage room, ideal for additional storage. \*\*Common Areas:\*\* The Brisas del Mar complex offers excellent facilities for the whole family: - A community pool surrounded by gardens, perfect for relaxing on sunny days. - A fully equipped gym to keep you fit without leaving home. - A paddle tennis court for sports enthusiasts. \*\*Location:\*\* Nueva Torrequebrada is a growing area known for its tranquility and proximity to all amenities. Just minutes from the beach, golf courses, international schools, and a wide range of restaurants and shops. This penthouse is a unique opportunity for those seeking an exclusive home with unparalleled views in one of the best areas of the Costa del Sol. Don't miss out on this opportunity and come see it!