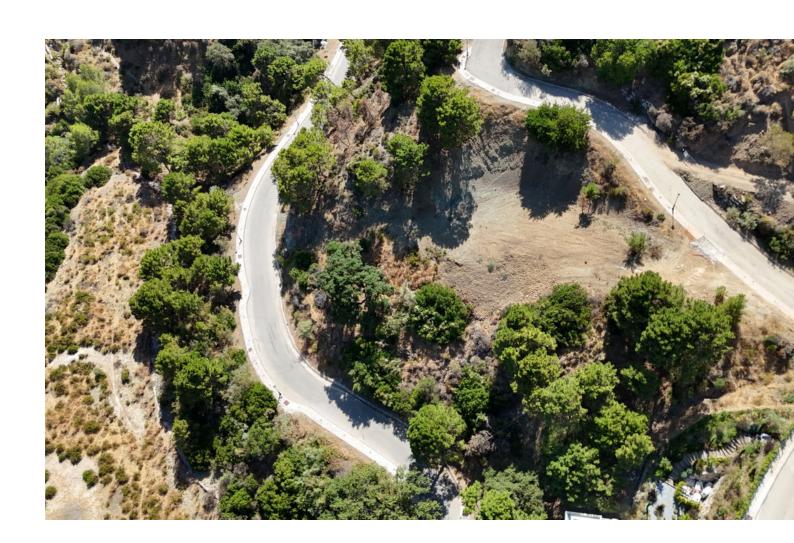

## Sales - Plot - Benahavís 595.000€

Benahavís Plot

PRIME MONTE MAYOR RESIDENTIAL PLOT WITH BREATHTAKING VIEWS Discover this exceptional 2.975 square-meter plot, available for purchase with villa construction permission to build 771 square-meter in the highly sought-after Monte Mayor urbanization. This expansive plot offers stunning panoramic views of the Mediterranean. With a buildability of 12.5% as per planning regulations, this site is perfect for your luxury property. Our design ensures that each plot retains its natural charm, providing owners with ample space and unparalleled privacy. Monte Mayor is renowned for its breathtaking natural beauty and top-notch amenities, including 24-hour security. Despite its serene setting, the plot is conveniently accessible, just a 15-minute drive from the bustling hub of Puerto Banús, 25 minutes from Marbella, and less than 45 minutes from Málaga Airport.