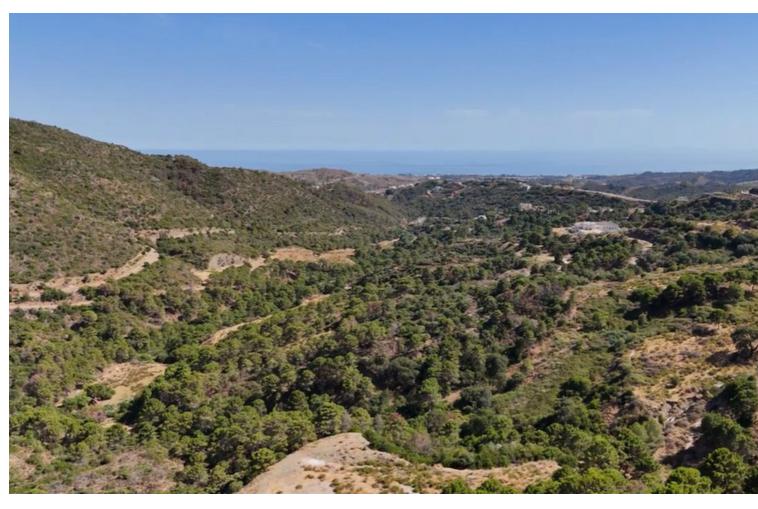

## Sales - Plot - Benahavís 595.000€

Benahavís Plot

PRIME MONTE MAYOR RESIDENTIAL PLOT WITH BREATHTAKING VIEWS Discover this exceptional 2.975 square-meter plot, available for purchase with villa construction permission to build 771 square-meter in the highly sought-after Monte Mayor urbanization. This expansive plot offers stunning panoramic views of the Mediterranean. With a buildability of 12.5% as per planning regulations, this site is perfect for your luxury property. Our design ensures that each plot retains its natural charm, providing owners with ample space and unparalleled privacy. Monte Mayor is renowned for its breathtaking natural beauty and top-notch amenities, including 24-hour security. Despite its serene setting, the plot is conveniently accessible, just a 15-minute drive from the bustling hub of Puerto Banús, 25 minutes from Marbella, and less than 45 minutes from Málaga Airport.