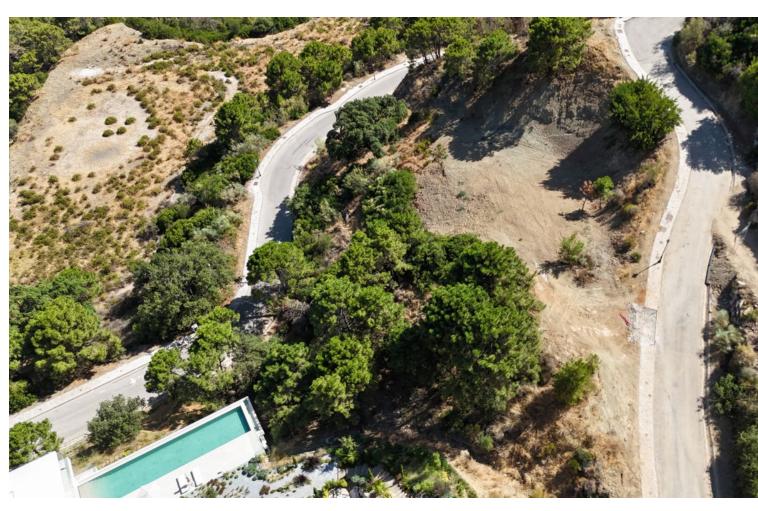

## Sales - Plot - Benahavís 595.000€

Benahavís Plot

PRIME MONTE MAYOR RESIDENTIAL PLOT WITH BREATHTAKING VIEWS Discover this exceptional 2.975 square-meter plot, available for purchase with villa construction permission to build 771 square-meter in the highly sought-after Monte Mayor urbanization. This expansive plot offers stunning panoramic views of the Mediterranean. With a buildability of 12.5% as per planning regulations, this site is perfect for your luxury property. Our design ensures that each plot retains its natural charm, providing owners with ample space and unparalleled privacy. Monte Mayor is renowned for its breathtaking natural beauty and top-notch amenities, including 24-hour security. Despite its serene setting, the plot is conveniently accessible, just a 15-minute drive from the bustling hub of Puerto Banús, 25 minutes from Marbella, and less than 45 minutes from Málaga Airport.