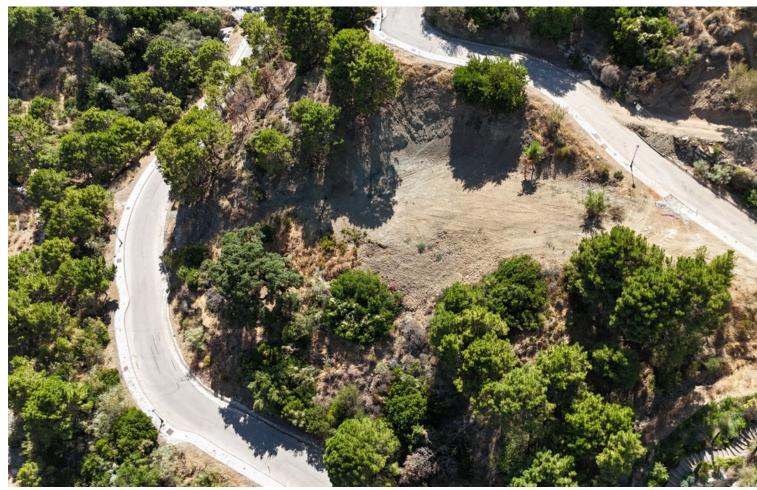

## Sales - Plot - Benahavís 595.000€

Benahavís Plot

PRIME MONTE MAYOR RESIDENTIAL PLOT WITH BREATHTAKING VIEWS Discover this exceptional 2.975 square-meter plot, available for purchase with villa construction permission to build 771 square-meter in the highly sought-after Monte Mayor urbanization. This expansive plot offers stunning panoramic views of the Mediterranean. With a buildability of 12.5% as per planning regulations, this site is perfect for your luxury property. Our design ensures that each plot retains its natural charm, providing owners with ample space and unparalleled privacy. Monte Mayor is renowned for its breathtaking natural beauty and top-notch amenities, including 24-hour security. Despite its serene setting, the plot is conveniently accessible, just a 15-minute drive from the bustling hub of Puerto Banús, 25 minutes from Marbella, and less than 45 minutes from Málaga Airport.