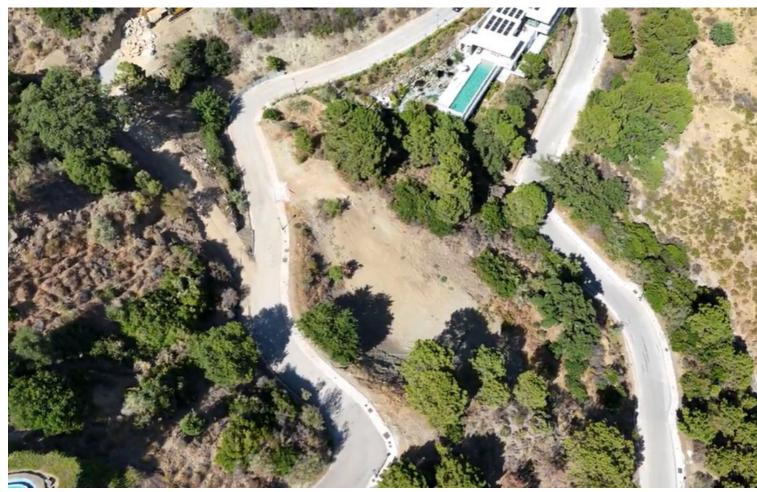

## Sales - Plot - Benahavís 595.000€

Benahavís Plot

PRIME MONTE MAYOR RESIDENTIAL PLOT WITH BREATHTAKING VIEWS Discover this exceptional 2.975 square-meter plot, available for purchase with villa construction permission to build 771 square-meter in the highly sought-after Monte Mayor urbanization. This expansive plot offers stunning panoramic views of the Mediterranean. With a buildability of 12.5% as per planning regulations, this site is perfect for your luxury property. Our design ensures that each plot retains its natural charm, providing owners with ample space and unparalleled privacy. Monte Mayor is renowned for its breathtaking natural beauty and top-notch amenities, including 24-hour security. Despite its serene setting, the plot is conveniently accessible, just a 15-minute drive from the bustling hub of Puerto Banús, 25 minutes from Marbella, and less than 45 minutes from Málaga Airport.