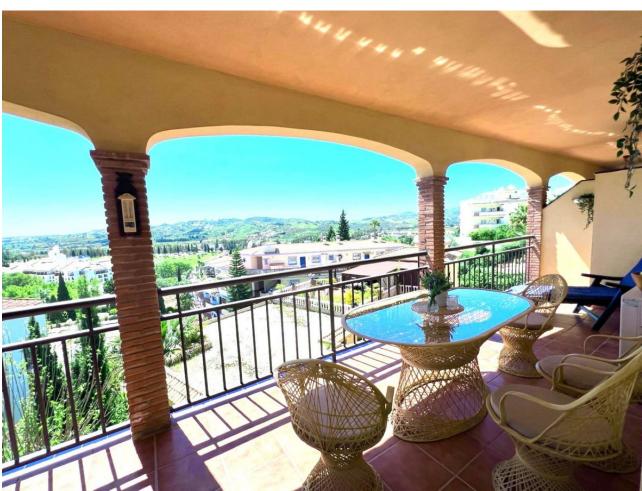

## Sales - Apartment - Mijas Golf 295.000€

Mijas Golf Apartment

Community: 1,692 EUR / year IBI: 435 EUR / year Rubbish: 78 EUR / year

2

2

116 m2

This bright second-floor 2-bedroom apartment offers a comfortable and stylish living space, highlighted by a beautiful marble floor in the living room and a large terrace perfect for outdoor enjoyment. The terrace, with its southwest-facing orientation, provides stunning views of the golf course and the twinkling lights from the nearby La Zambra Hotel, formerly known as the Los Byblos. It also features a discreet cupboard for the washer and dryer, keeping the space neat and tidy. Upon entering, you're welcomed into a spacious hallway leading to the living area or the bedrooms. The open-plan living room flows seamlessly into the American kitchen, creating a warm and inviting atmosphere. With two generous bedrooms and two bathrooms, the apartment is filled with natural light thanks to the large windows throughout. The urbanization features a well-maintained community pool and offers a secure environment. Plus, the lift provides easy access to the basement for parking and storage. Located in the Mijas Golf area, you'll find two renowned golf courses designed by Robert Trent Jones Sr., and the vibrant town of Fuengirola is just a 5-minute drive away. With a nearby bus stop and Malaga Airport less than 30 minutes away, this apartment is both convenient and peaceful, surrounded by beautiful scenery. Whether you're into golf or simply seeking a relaxing retreat, this location has something for everyone.