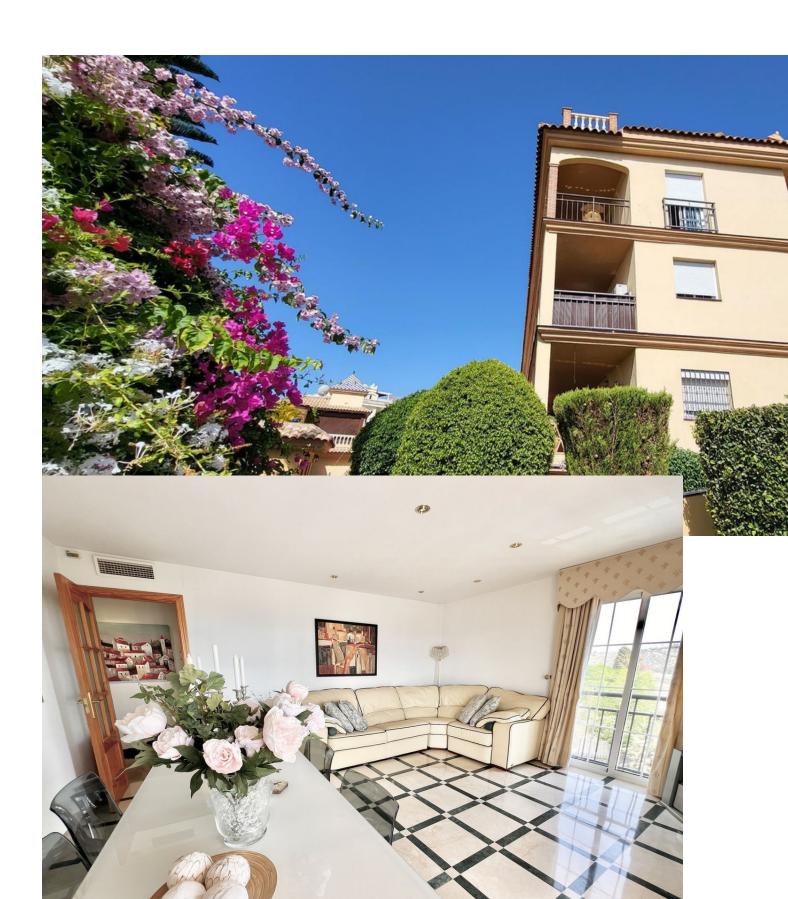

## Sales - Apartment - Mijas Golf 295.000€

Mijas Golf Apartment

Community: 1,692 EUR / year IBI: 435 EUR / year Rubbish: 78 EUR / year

2

2

116 m2

This bright second-floor 2-bedroom apartment offers a comfortable and stylish living space, highlighted by a beautiful marble floor in the living room and a large terrace perfect for outdoor enjoyment. The terrace, with its southwest-facing orientation, provides stunning views of the golf course and the twinkling lights from the nearby La Zambra Hotel, formerly known as the Los Byblos. It also features a discreet cupboard for the washer and dryer, keeping the space neat and tidy. Upon entering, you're welcomed into a spacious hallway leading to the living area or the bedrooms. The open-plan living room flows seamlessly into the American kitchen, creating a warm and inviting atmosphere. With two generous bedrooms and two bathrooms, the apartment is filled with natural light thanks to the large windows throughout. The urbanization features a well-maintained community pool and offers a secure environment. Plus, the lift provides easy access to the basement for parking and storage. Located in the Mijas Golf area, you'll find two renowned golf courses designed by Robert Trent Jones Sr., and the vibrant town of Fuengirola is just a 5-minute drive away. With a nearby bus stop and Malaga Airport less than 30 minutes away, this apartment is both convenient and peaceful, surrounded by beautiful scenery. Whether you're into golf or simply seeking a relaxing retreat, this location has something for everyone.