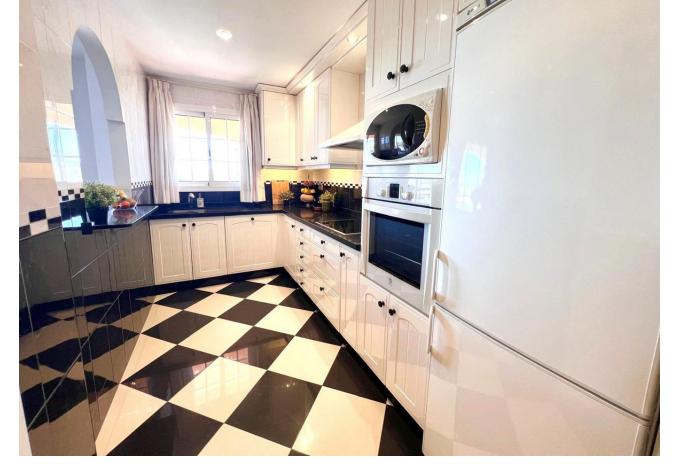

## Sales - Apartment - Mijas Golf 295.000€

Mijas Golf Apartment

Community: 1,692 EUR / year IBI: 435 EUR / year Rubbish: 78 EUR / year

2

2

116 m2

This bright second-floor 2-bedroom apartment offers a comfortable and stylish living space, highlighted by a beautiful marble floor in the living room and a large terrace perfect for outdoor enjoyment. The terrace, with its southwest-facing orientation, provides stunning views of the golf course and the twinkling lights from the nearby La Zambra Hotel, formerly known as the Los Byblos. It also features a discreet cupboard for the washer and dryer, keeping the space neat and tidy. Upon entering, you're welcomed into a spacious hallway leading to the living area or the bedrooms. The open-plan living room flows seamlessly into the American kitchen, creating a warm and inviting atmosphere. With two generous bedrooms and two bathrooms, the apartment is filled with natural light thanks to the large windows throughout. The urbanization features a well-maintained community pool and offers a secure environment. Plus, the lift provides easy access to the basement for parking and storage. Located in the Mijas Golf area, you'll find two renowned golf courses designed by Robert Trent Jones Sr., and the vibrant town of Fuengirola is just a 5-minute drive away. With a nearby bus stop and Malaga Airport less than 30 minutes away, this apartment is both convenient and peaceful, surrounded by beautiful scenery. Whether you're into golf or simply seeking a relaxing retreat, this location has something for everyone.