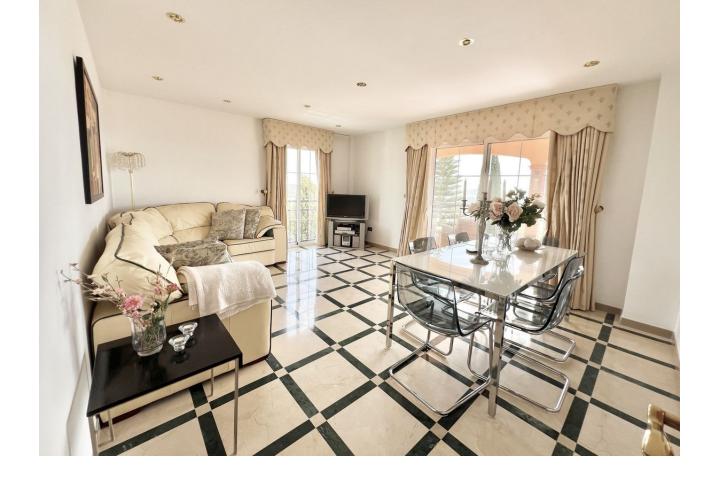

## Sales - Apartment - Mijas Golf 295.000€

Mijas Golf Apartment

Community: 1,692 EUR / year IBI: 435 EUR / year Rubbish: 78 EUR / year

2

2

116 m2

This bright second-floor 2-bedroom apartment offers a comfortable and stylish living space, highlighted by a beautiful marble floor in the living room and a large terrace perfect for outdoor enjoyment. The terrace, with its southwest-facing orientation, provides stunning views of the golf course and the twinkling lights from the nearby La Zambra Hotel, formerly known as the Los Byblos. It also features a discreet cupboard for the washer and dryer, keeping the space neat and tidy. Upon entering, you're welcomed into a spacious hallway leading to the living area or the bedrooms. The open-plan living room flows seamlessly into the American kitchen, creating a warm and inviting atmosphere. With two generous bedrooms and two bathrooms, the apartment is filled with natural light thanks to the large windows throughout. The urbanization features a well-maintained community pool and offers a secure environment. Plus, the lift provides easy access to the basement for parking and storage. Located in the Mijas Golf area, you'll find two renowned golf courses designed by Robert Trent Jones Sr., and the vibrant town of Fuengirola is just a 5-minute drive away. With a nearby bus stop and Malaga Airport less than 30 minutes away, this apartment is both convenient and peaceful, surrounded by beautiful scenery. Whether you're into golf or simply seeking a relaxing retreat, this location has something for everyone.