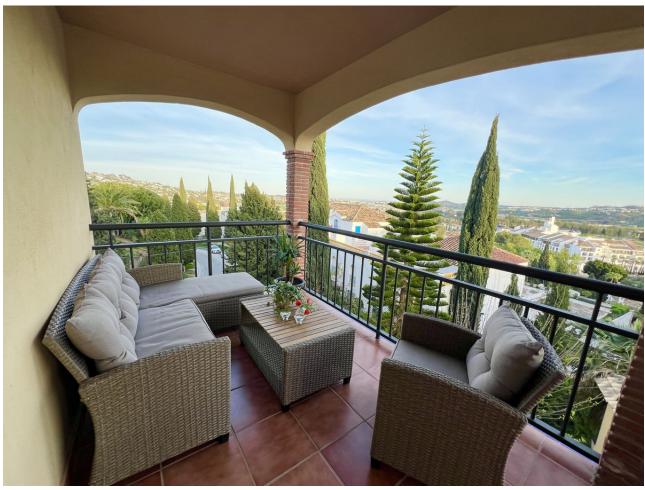

## Sales - Apartment - Mijas Golf 295.000€

Mijas Golf Apartment

Community: 1,692 EUR / year IBI: 435 EUR / year Rubbish: 78 EUR / year

2

2

116 m2

This bright second-floor 2-bedroom apartment offers a comfortable and stylish living space, highlighted by a beautiful marble floor in the living room and a large terrace perfect for outdoor enjoyment. The terrace, with its southwest-facing orientation, provides stunning views of the golf course and the twinkling lights from the nearby La Zambra Hotel, formerly known as the Los Byblos. It also features a discreet cupboard for the washer and dryer, keeping the space neat and tidy. Upon entering, you're welcomed into a spacious hallway leading to the living area or the bedrooms. The open-plan living room flows seamlessly into the American kitchen, creating a warm and inviting atmosphere. With two generous bedrooms and two bathrooms, the apartment is filled with natural light thanks to the large windows throughout. The urbanization features a well-maintained community pool and offers a secure environment. Plus, the lift provides easy access to the basement for parking and storage. Located in the Mijas Golf area, you'll find two renowned golf courses designed by Robert Trent Jones Sr., and the vibrant town of Fuengirola is just a 5-minute drive away. With a nearby bus stop and Malaga Airport less than 30 minutes away, this apartment is both convenient and peaceful, surrounded by beautiful scenery. Whether you're into golf or simply seeking a relaxing retreat, this location has something for everyone.