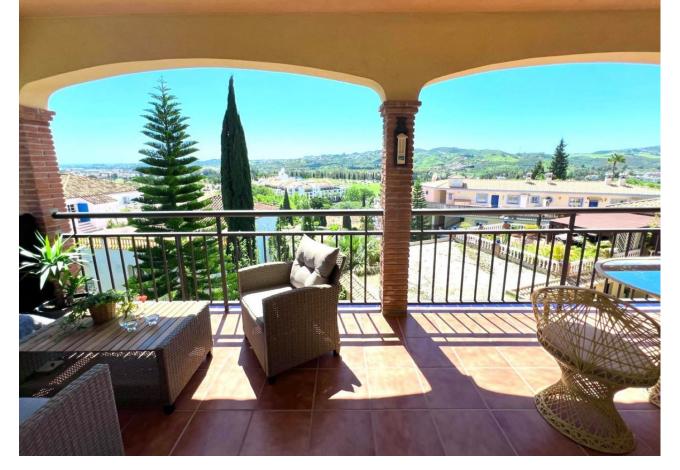

## Sales - Apartment - Mijas Golf 295.000€

Mijas Golf Apartment

Community: 1,692 EUR / year IBI: 435 EUR / year Rubbish: 78 EUR / year

2

2

116 m2

This bright second-floor 2-bedroom apartment offers a comfortable and stylish living space, highlighted by a beautiful marble floor in the living room and a large terrace perfect for outdoor enjoyment. The terrace, with its southwest-facing orientation, provides stunning views of the golf course and the twinkling lights from the nearby La Zambra Hotel, formerly known as the Los Byblos. It also features a discreet cupboard for the washer and dryer, keeping the space neat and tidy. Upon entering, you're welcomed into a spacious hallway leading to the living area or the bedrooms. The open-plan living room flows seamlessly into the American kitchen, creating a warm and inviting atmosphere. With two generous bedrooms and two bathrooms, the apartment is filled with natural light thanks to the large windows throughout. The urbanization features a well-maintained community pool and offers a secure environment. Plus, the lift provides easy access to the basement for parking and storage. Located in the Mijas Golf area, you'll find two renowned golf courses designed by Robert Trent Jones Sr., and the vibrant town of Fuengirola is just a 5-minute drive away. With a nearby bus stop and Malaga Airport less than 30 minutes away, this apartment is both convenient and peaceful, surrounded by beautiful scenery. Whether you're into golf or simply seeking a relaxing retreat, this location has something for everyone.