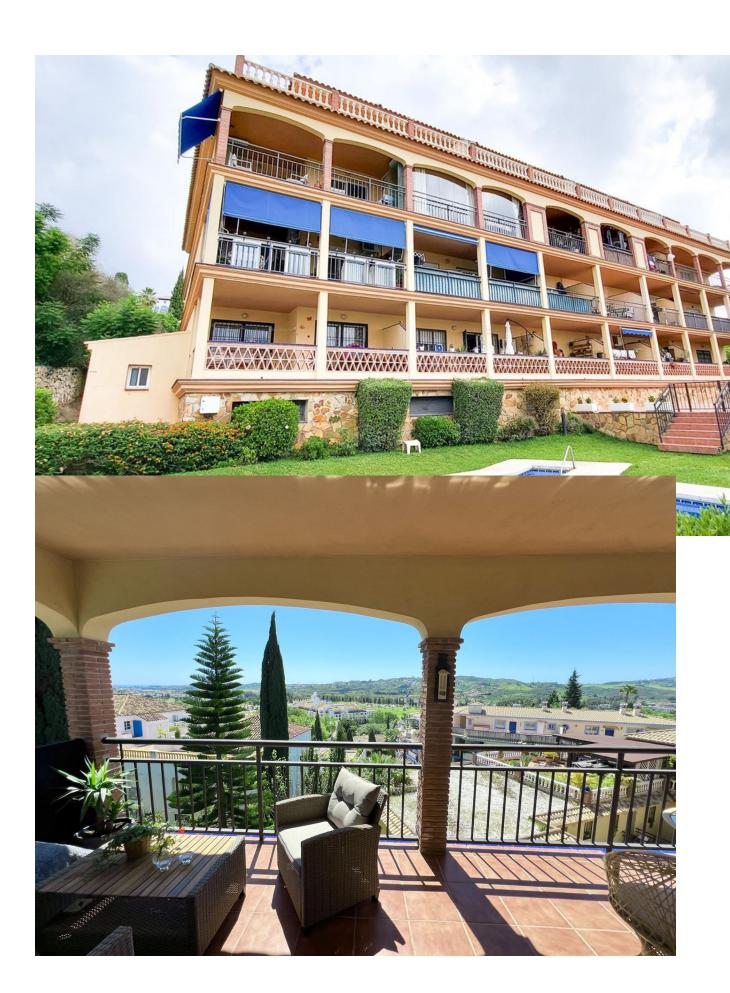

## Sales - Apartment - Mijas Golf 295.000€

Mijas Golf Apartment

Community: 1,692 EUR / year IBI: 435 EUR / year Rubbish: 78 EUR / year

2

2

116 m2

This bright second-floor 2-bedroom apartment offers a comfortable and stylish living space, highlighted by a beautiful marble floor in the living room and a large terrace perfect for outdoor enjoyment. The terrace, with its southwest-facing orientation, provides stunning views of the golf course and the twinkling lights from the nearby La Zambra Hotel, formerly known as the Los Byblos. It also features a discreet cupboard for the washer and dryer, keeping the space neat and tidy. Upon entering, you're welcomed into a spacious hallway leading to the living area or the bedrooms. The open-plan living room flows seamlessly into the American kitchen, creating a warm and inviting atmosphere. With two generous bedrooms and two bathrooms, the apartment is filled with natural light thanks to the large windows throughout. The urbanization features a well-maintained community pool and offers a secure environment. Plus, the lift provides easy access to the basement for parking and storage. Located in the Mijas Golf area, you'll find two renowned golf courses designed by Robert Trent Jones Sr., and the vibrant town of Fuengirola is just a 5-minute drive away. With a nearby bus stop and Malaga Airport less than 30 minutes away, this apartment is both convenient and peaceful, surrounded by beautiful scenery. Whether you're into golf or simply seeking a relaxing retreat, this location has something for everyone.