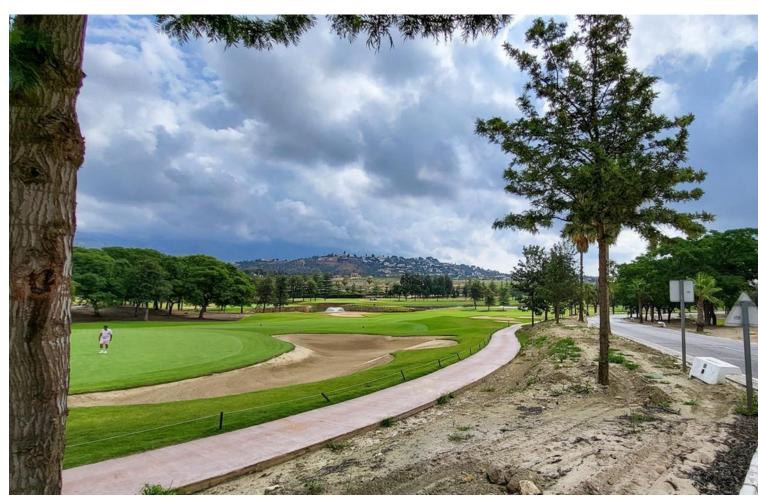

## Sales - Apartment - Mijas Golf 295.000€

Mijas Golf Apartment

Community: 1,692 EUR / year IBI: 435 EUR / year Rubbish: 78 EUR / year

2

2

116 m2

This bright second-floor 2-bedroom apartment offers a comfortable and stylish living space, highlighted by a beautiful marble floor in the living room and a large terrace perfect for outdoor enjoyment. The terrace, with its southwest-facing orientation, provides stunning views of the golf course and the twinkling lights from the nearby La Zambra Hotel, formerly known as the Los Byblos. It also features a discreet cupboard for the washer and dryer, keeping the space neat and tidy. Upon entering, you're welcomed into a spacious hallway leading to the living area or the bedrooms. The open-plan living room flows seamlessly into the American kitchen, creating a warm and inviting atmosphere. With two generous bedrooms and two bathrooms, the apartment is filled with natural light thanks to the large windows throughout. The urbanization features a well-maintained community pool and offers a secure environment. Plus, the lift provides easy access to the basement for parking and storage. Located in the Mijas Golf area, you'll find two renowned golf courses designed by Robert Trent Jones Sr., and the vibrant town of Fuengirola is just a 5-minute drive away. With a nearby bus stop and Malaga Airport less than 30 minutes away, this apartment is both convenient and peaceful, surrounded by beautiful scenery. Whether you're into golf or simply seeking a relaxing retreat, this location has something for everyone.