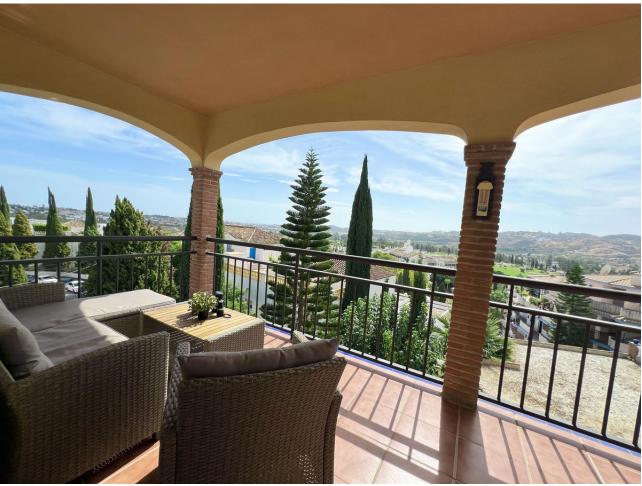

## Sales - Apartment - Mijas Golf 295.000€

Mijas Golf Apartment

Community: 1,692 EUR / year IBI: 435 EUR / year Rubbish: 78 EUR / year

2

2

116 m2

This bright second-floor 2-bedroom apartment offers a comfortable and stylish living space, highlighted by a beautiful marble floor in the living room and a large terrace perfect for outdoor enjoyment. The terrace, with its southwest-facing orientation, provides stunning views of the golf course and the twinkling lights from the nearby La Zambra Hotel, formerly known as the Los Byblos. It also features a discreet cupboard for the washer and dryer, keeping the space neat and tidy. Upon entering, you're welcomed into a spacious hallway leading to the living area or the bedrooms. The open-plan living room flows seamlessly into the American kitchen, creating a warm and inviting atmosphere. With two generous bedrooms and two bathrooms, the apartment is filled with natural light thanks to the large windows throughout. The urbanization features a well-maintained community pool and offers a secure environment. Plus, the lift provides easy access to the basement for parking and storage. Located in the Mijas Golf area, you'll find two renowned golf courses designed by Robert Trent Jones Sr., and the vibrant town of Fuengirola is just a 5-minute drive away. With a nearby bus stop and Malaga Airport less than 30 minutes away, this apartment is both convenient and peaceful, surrounded by beautiful scenery. Whether you're into golf or simply seeking a relaxing retreat, this location has something for everyone.