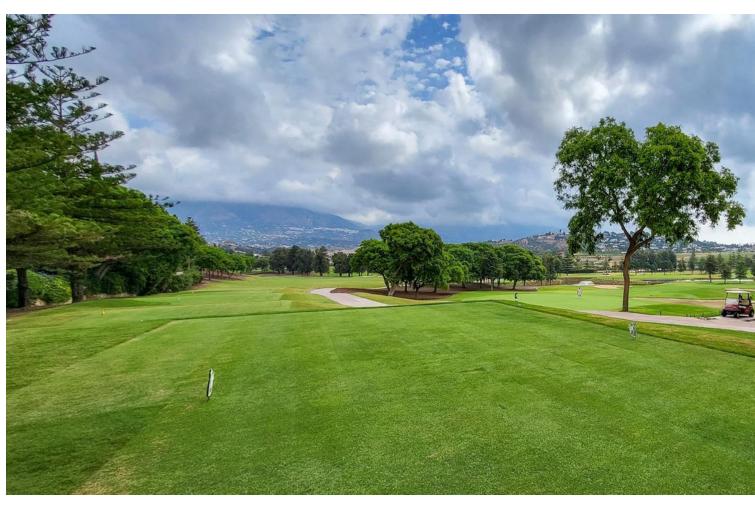

## Sales - Apartment - Mijas Golf 295.000€

Mijas Golf Apartment

Community: 1,692 EUR / year IBI: 435 EUR / year Rubbish: 78 EUR / year

2

2

116 m2

This bright second-floor 2-bedroom apartment offers a comfortable and stylish living space, highlighted by a beautiful marble floor in the living room and a large terrace perfect for outdoor enjoyment. The terrace, with its southwest-facing orientation, provides stunning views of the golf course and the twinkling lights from the nearby La Zambra Hotel, formerly known as the Los Byblos. It also features a discreet cupboard for the washer and dryer, keeping the space neat and tidy. Upon entering, you're welcomed into a spacious hallway leading to the living area or the bedrooms. The open-plan living room flows seamlessly into the American kitchen, creating a warm and inviting atmosphere. With two generous bedrooms and two bathrooms, the apartment is filled with natural light thanks to the large windows throughout. The urbanization features a well-maintained community pool and offers a secure environment. Plus, the lift provides easy access to the basement for parking and storage. Located in the Mijas Golf area, you'll find two renowned golf courses designed by Robert Trent Jones Sr., and the vibrant town of Fuengirola is just a 5-minute drive away. With a nearby bus stop and Malaga Airport less than 30 minutes away, this apartment is both convenient and peaceful, surrounded by beautiful scenery. Whether you're into golf or simply seeking a relaxing retreat, this location has something for everyone.