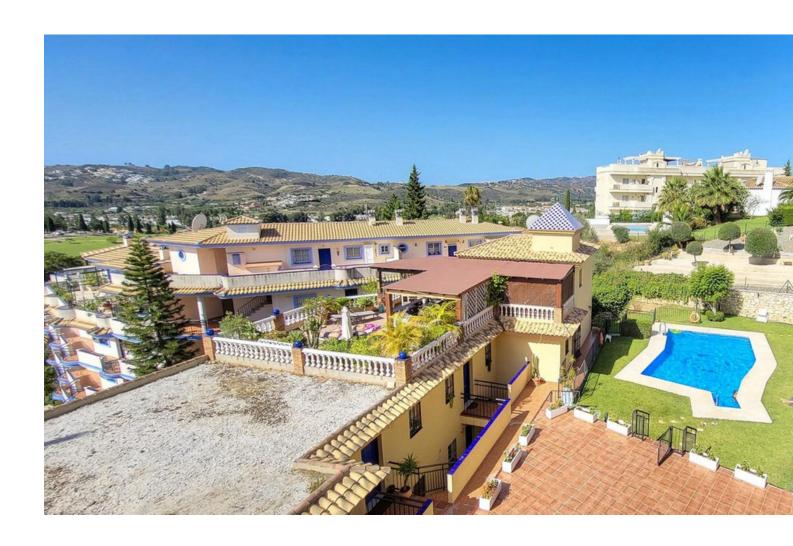

## Sales - Apartment - Mijas Golf 295.000€

Mijas Golf Apartment

Community: 1,692 EUR / year IBI: 435 EUR / year Rubbish: 78 EUR / year

2

2

116 m2

This bright second-floor 2-bedroom apartment offers a comfortable and stylish living space, highlighted by a beautiful marble floor in the living room and a large terrace perfect for outdoor enjoyment. The terrace, with its southwest-facing orientation, provides stunning views of the golf course and the twinkling lights from the nearby La Zambra Hotel, formerly known as the Los Byblos. It also features a discreet cupboard for the washer and dryer, keeping the space neat and tidy. Upon entering, you're welcomed into a spacious hallway leading to the living area or the bedrooms. The open-plan living room flows seamlessly into the American kitchen, creating a warm and inviting atmosphere. With two generous bedrooms and two bathrooms, the apartment is filled with natural light thanks to the large windows throughout. The urbanization features a well-maintained community pool and offers a secure environment. Plus, the lift provides easy access to the basement for parking and storage. Located in the Mijas Golf area, you'll find two renowned golf courses designed by Robert Trent Jones Sr., and the vibrant town of Fuengirola is just a 5-minute drive away. With a nearby bus stop and Malaga Airport less than 30 minutes away, this apartment is both convenient and peaceful, surrounded by beautiful scenery. Whether you're into golf or simply seeking a relaxing retreat, this location has something for everyone.