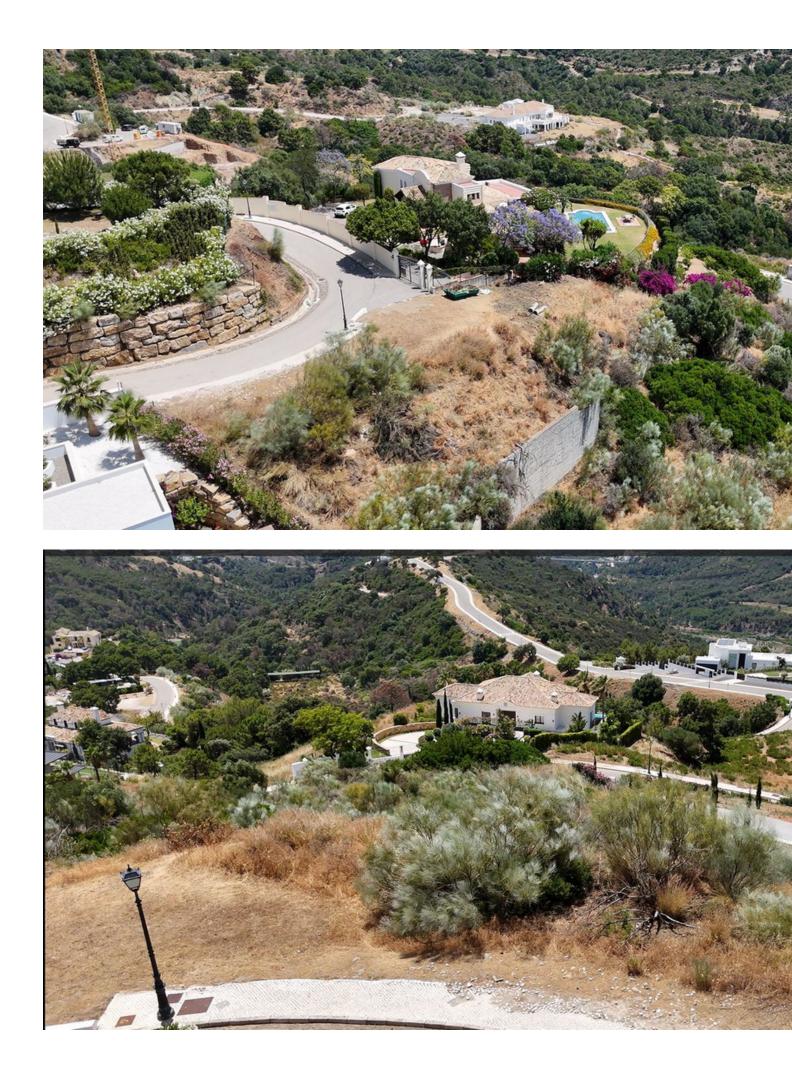

## Benahavís

Plot

PRIME MONTE MAYOR RESIDENTIAL PLOT WITH BREATHTAKING VIEWS Discover this exceptional 3.563 square-meter building site, ideal for constructing a nice villa in the highly sought-after Monte Mayor urbanization. This expansive plot offers stunning views of the Mediterranean, Gibraltar, and the African coastline, all set against a stunning mountain backdrop. With a buildability of 12.5% as per planning regulations, this site is perfect for your luxury property. Our design ensures that each plot retains its natural charm, providing owners with ample space and unparalleled privacy. Monte Mayor is renowned for its breathtaking natural beauty and top-notch amenities, including 24-hour security. Despite its serene setting, the plot is conveniently accessible, just a 15-minute drive from the bustling hub of Puerto Banús, 25 minutes from Marbella, and less than 45 minutes from Málaga Airport.