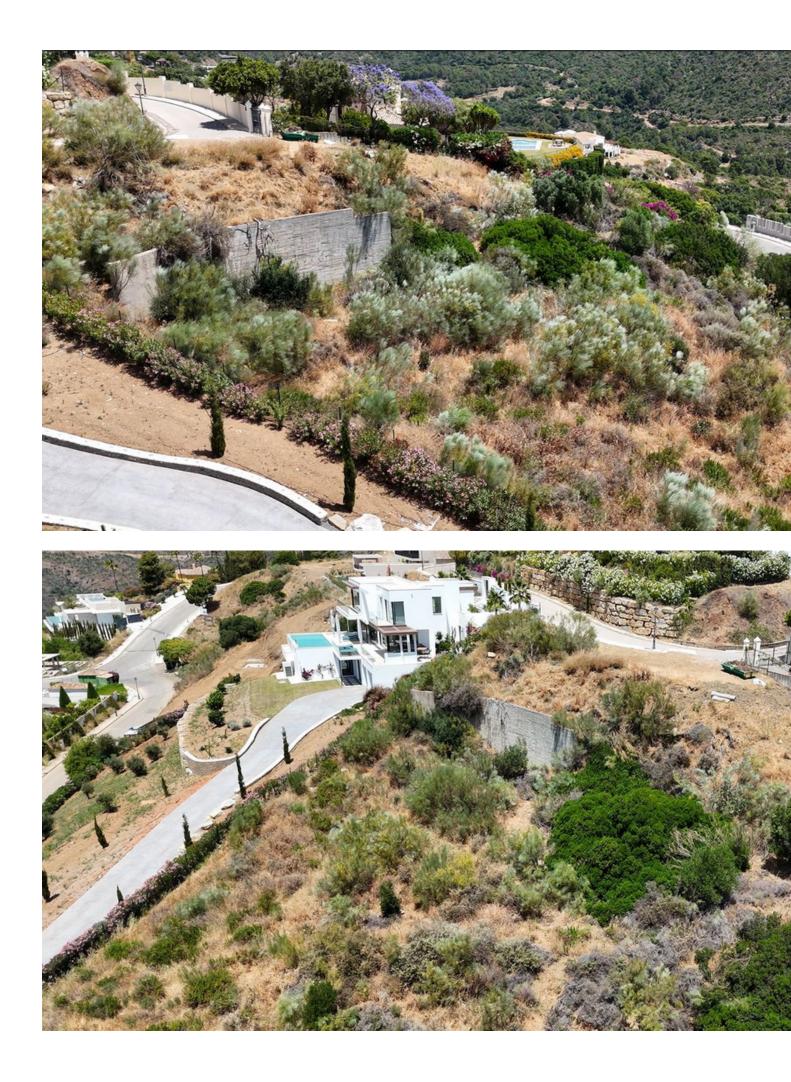

## Benahavís

Plot

PRIME MONTE MAYOR RESIDENTIAL PLOT WITH BREATHTAKING VIEWS Discover this exceptional 3.563 square-meter building site, ideal for constructing a nice villa in the highly sought-after Monte Mayor urbanization. This expansive plot offers stunning views of the Mediterranean, Gibraltar, and the African coastline, all set against a stunning mountain backdrop. With a buildability of 12.5% as per planning regulations, this site is perfect for your luxury property. Our design ensures that each plot retains its natural charm, providing owners with ample space and unparalleled privacy. Monte Mayor is renowned for its breathtaking natural beauty and top-notch amenities, including 24-hour security. Despite its serene setting, the plot is conveniently accessible, just a 15-minute drive from the bustling hub of Puerto Banús, 25 minutes from Marbella, and less than 45 minutes from Málaga Airport.