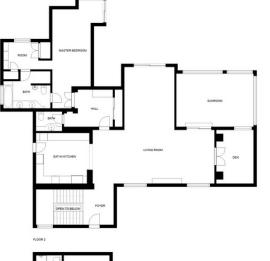

## Sales - House - Puerto Banús 3.995.000€

Nestled near the serene Mistral Beach, in a peaceful enclave of elegant villas and tree-lined streets, this refurbished villa is just a short drive from both Puerto Banus and Marbella. This expansive home seamlessly combines the charm of Andalusian architecture with modern design and comfort. The interior boasts an exquisite blend of materials, including wood, marble, and onyx, all highlighted by sophisticated interior decor. The villa features a stunning and spacious living room, a fully equipped kitchen, a dining area in a sunlit glass room, a study, and a master bedroom with a walk-in closet on the first floor. The second floor houses two additional bedrooms, two bathrooms, and access to a terrace and balcony. The basement level offers another bedroom with an en-suite bathroom, a large versatile room perfect for a cinema or bedroom, and a laundry room. The outdoor living space is exceptionally private, surrounded by lush gardens and bathed in sunlight—ideal for enjoying the Mediterranean climate. It includes a large heated swimming pool, a shower, a Finnish sauna, a gym, and a spacious covered terrace furnished with comfortable outdoor seating. The villa is securely gated and includes covered parking for 4-5 cars. Embrace contemporary living in this prestigious Puerto Banus location!