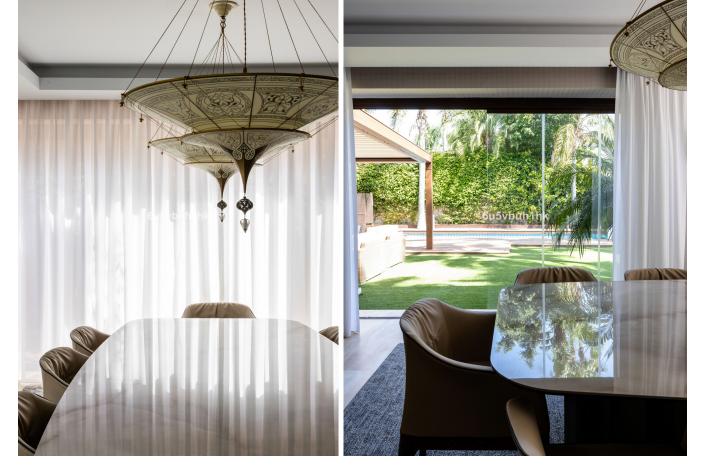

## Sales - House - Puerto Banús 3.995.000€

Nestled near the serene Mistral Beach, in a peaceful enclave of elegant villas and tree-lined streets, this refurbished villa is just a short drive from both Puerto Banus and Marbella. This expansive home seamlessly combines the charm of Andalusian architecture with modern design and comfort. The interior boasts an exquisite blend of materials, including wood, marble, and onyx, all highlighted by sophisticated interior decor. The villa features a stunning and spacious living room, a fully equipped kitchen, a dining area in a sunlit glass room, a study, and a master bedroom with a walk-in closet on the first floor. The second floor houses two additional bedrooms, two bathrooms, and access to a terrace and balcony. The basement level offers another bedroom with an en-suite bathroom, a large versatile room perfect for a cinema or bedroom, and a laundry room. The outdoor living space is exceptionally private, surrounded by lush gardens and bathed in sunlight—ideal for enjoying the Mediterranean climate. It includes a large heated swimming pool, a shower, a Finnish sauna, a gym, and a spacious covered terrace furnished with comfortable outdoor seating. The villa is securely gated and includes covered parking for 4-5 cars. Embrace contemporary living in this prestigious Puerto Banus location!