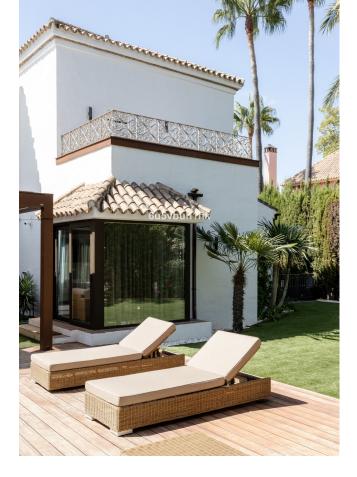

## Sales - House - Puerto Banús 3.995.000€

Nestled near the serene Mistral Beach, in a peaceful enclave of elegant villas and tree-lined streets, this refurbished villa is just a short drive from both Puerto Banus and Marbella. This expansive home seamlessly combines the charm of Andalusian architecture with modern design and comfort. The interior boasts an exquisite blend of materials, including wood, marble, and onyx, all highlighted by sophisticated interior decor. The villa features a stunning and spacious living room, a fully equipped kitchen, a dining area in a sunlit glass room, a study, and a master bedroom with a walk-in closet on the first floor. The second floor houses two additional bedrooms, two bathrooms, and access to a terrace and balcony. The basement level offers another bedroom with an en-suite bathroom, a large versatile room perfect for a cinema or bedroom, and a laundry room. The outdoor living space is exceptionally private, surrounded by lush gardens and bathed in sunlight—ideal for enjoying the Mediterranean climate. It includes a large heated swimming pool, a shower, a Finnish sauna, a gym, and a spacious covered terrace furnished with comfortable outdoor seating. The villa is securely gated and includes covered parking for 4-5 cars. Embrace contemporary living in this prestigious Puerto Banus location!

## Features

- Covered Terrace
- Fitted Wardrobes
- 🔨 Near Transport
- \star Private Terrace
- 🗸 Gym
- 🗸 Sauna
- Storage Room
- 🖌 Ensuite Bathroom
- \star Barbeque
- Y Double Glazing
- ✔ Basement

Pool Private