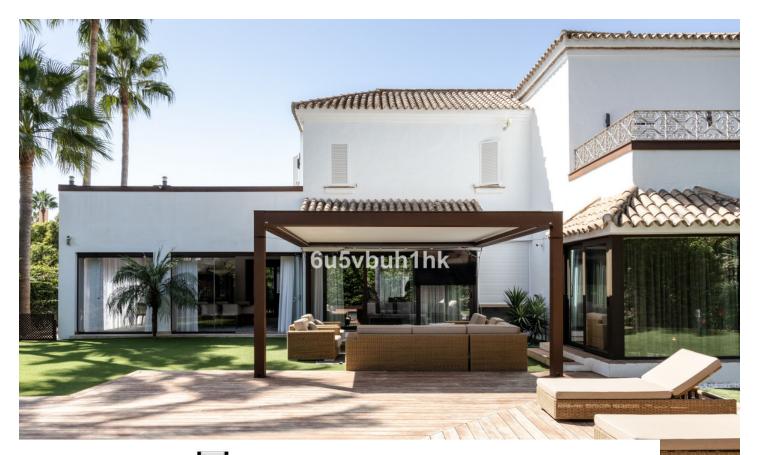

## Sales - House - Puerto Banús 3.995.000€

Nestled near the serene Mistral Beach, in a peaceful enclave of elegant villas and tree-lined streets, this refurbished villa is just a short drive from both Puerto Banus and Marbella. This expansive home seamlessly combines the charm of Andalusian architecture with modern design and comfort. The interior boasts an exquisite blend of materials, including wood, marble, and onyx, all highlighted by sophisticated interior decor. The villa features a stunning and spacious living room, a fully equipped kitchen, a dining area in a sunlit glass room, a study, and a master bedroom with a walk-in closet on the first floor. The second floor houses two additional bedrooms, two bathrooms, and access to a terrace and balcony. The basement level offers another bedroom with an en-suite bathroom, a large versatile room perfect for a cinema or bedroom, and a laundry room. The outdoor living space is exceptionally private, surrounded by lush gardens and bathed in sunlight—ideal for enjoying the Mediterranean climate. It includes a large heated swimming pool, a shower, a Finnish sauna, a gym, and a spacious covered terrace furnished with comfortable outdoor seating. The villa is securely gated and includes covered parking for 4-5 cars. Embrace contemporary living in this prestigious Puerto Banus location!