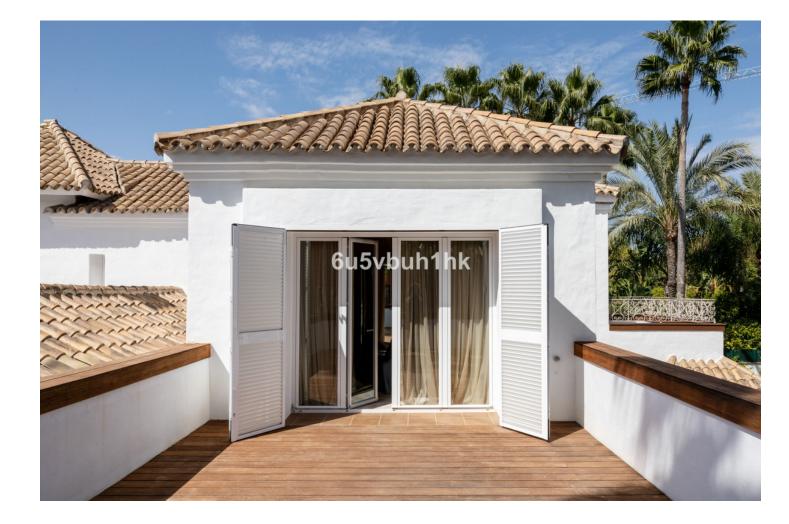

## Sales - House - Puerto Banús 3.995.000€

Nestled near the serene Mistral Beach, in a peaceful enclave of elegant villas and tree-lined streets, this refurbished villa is just a short drive from both Puerto Banus and Marbella. This expansive home seamlessly combines the charm of Andalusian architecture with modern design and comfort. The interior boasts an exquisite blend of materials, including wood, marble, and onyx, all highlighted by sophisticated interior decor. The villa features a stunning and spacious living room, a fully equipped kitchen, a dining area in a sunlit glass room, a study, and a master bedroom with a walk-in closet on the first floor. The second floor houses two additional bedrooms, two bathrooms, and access to a terrace and balcony. The basement level offers another bedroom with an en-suite bathroom, a large versatile room perfect for a cinema or bedroom, and a laundry room. The outdoor living space is exceptionally private, surrounded by lush gardens and bathed in sunlight—ideal for enjoying the Mediterranean climate. It includes a large heated swimming pool, a shower, a Finnish sauna, a gym, and a spacious covered terrace furnished with comfortable outdoor seating. The villa is securely gated and includes covered parking for 4-5 cars. Embrace contemporary living in this prestigious Puerto Banus location!