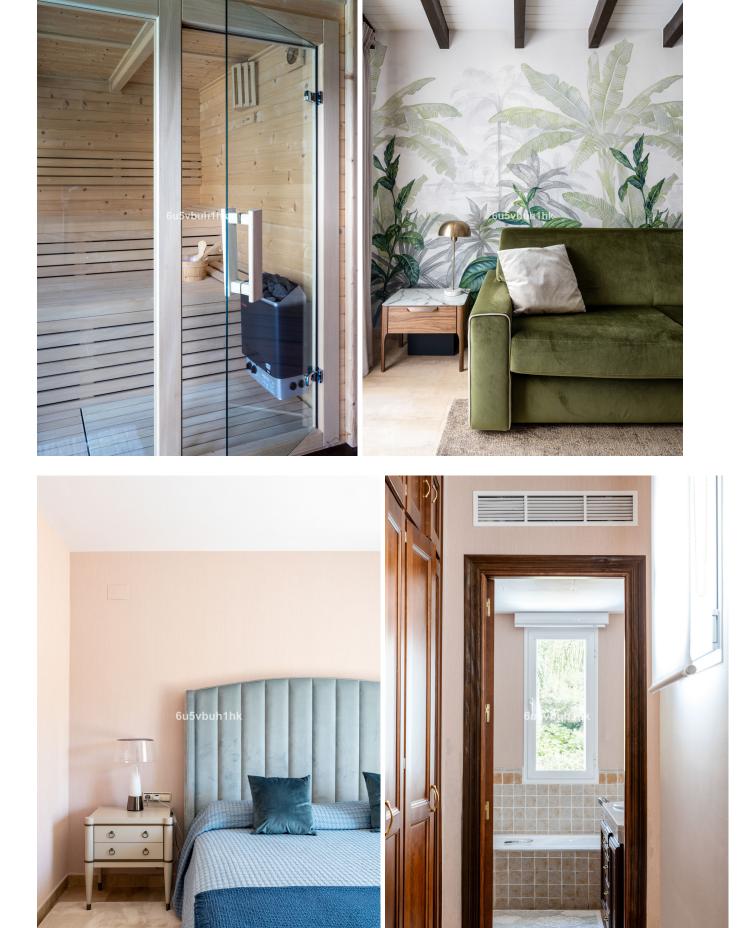

## Sales - House - Puerto Banús 3.995.000€

Nestled near the serene Mistral Beach, in a peaceful enclave of elegant villas and tree-lined streets, this refurbished villa is just a short drive from both Puerto Banus and Marbella. This expansive home seamlessly combines the charm of Andalusian architecture with modern design and comfort. The interior boasts an exquisite blend of materials, including wood, marble, and onyx, all highlighted by sophisticated interior decor. The villa features a stunning and spacious living room, a fully equipped kitchen, a dining area in a sunlit glass room, a study, and a master bedroom with a walk-in closet on the first floor. The second floor houses two additional bedrooms, two bathrooms, and access to a terrace and balcony. The basement level offers another bedroom with an en-suite bathroom, a large versatile room perfect for a cinema or bedroom, and a laundry room. The outdoor living space is exceptionally private, surrounded by lush gardens and bathed in sunlight—ideal for enjoying the Mediterranean climate. It includes a large heated swimming pool, a shower, a Finnish sauna, a gym, and a spacious covered terrace furnished with comfortable outdoor seating. The villa is securely gated and includes covered parking for 4-5 cars. Embrace contemporary living in this prestigious Puerto Banus location!

## Features

- Covered Terrace
- Fitted Wardrobes
- 🔨 Near Transport
- \star Private Terrace
- 🗸 Gym
- 🗸 Sauna
- Storage Room
- 🖌 Ensuite Bathroom
- \star Barbeque
- Y Double Glazing
- ✔ Basement

Pool Private