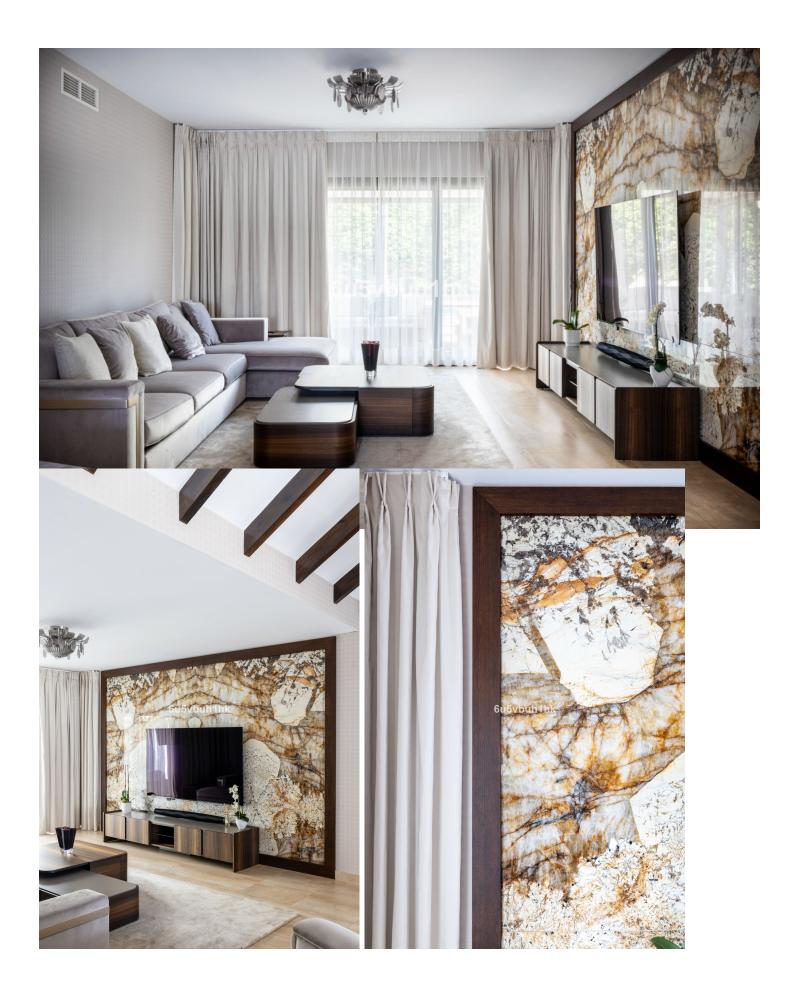

## Sales - House - Puerto Banús 3.995.000€

Nestled near the serene Mistral Beach, in a peaceful enclave of elegant villas and tree-lined streets, this refurbished villa is just a short drive from both Puerto Banus and Marbella. This expansive home seamlessly combines the charm of Andalusian architecture with modern design and comfort. The interior boasts an exquisite blend of materials, including wood, marble, and onyx, all highlighted by sophisticated interior decor. The villa features a stunning and spacious living room, a fully equipped kitchen, a dining area in a sunlit glass room, a study, and a master bedroom with a walk-in closet on the first floor. The second floor houses two additional bedrooms, two bathrooms, and access to a terrace and balcony. The basement level offers another bedroom with an en-suite bathroom, a large versatile room perfect for a cinema or bedroom, and a laundry room. The outdoor living space is exceptionally private, surrounded by lush gardens and bathed in sunlight—ideal for enjoying the Mediterranean climate. It includes a large heated swimming pool, a shower, a Finnish sauna, a gym, and a spacious covered terrace furnished with comfortable outdoor seating. The villa is securely gated and includes covered parking for 4-5 cars. Embrace contemporary living in this prestigious Puerto Banus location!