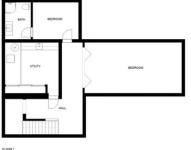

## Sales - House - Puerto Banús 3.995.000€

Nestled near the serene Mistral Beach, in a peaceful enclave of elegant villas and tree-lined streets, this refurbished villa is just a short drive from both Puerto Banus and Marbella. This expansive home seamlessly combines the charm of Andalusian architecture with modern design and comfort. The interior boasts an exquisite blend of materials, including wood, marble, and onyx, all highlighted by sophisticated interior decor. The villa features a stunning and spacious living room, a fully equipped kitchen, a dining area in a sunlit glass room, a study, and a master bedroom with a walk-in closet on the first floor. The second floor houses two additional bedrooms, two bathrooms, and access to a terrace and balcony. The basement level offers another bedroom with an en-suite bathroom, a large versatile room perfect for a cinema or bedroom, and a laundry room. The outdoor living space is exceptionally private, surrounded by lush gardens and bathed in sunlight—ideal for enjoying the Mediterranean climate. It includes a large heated swimming pool, a shower, a Finnish sauna, a gym, and a spacious covered terrace furnished with comfortable outdoor seating. The villa is securely gated and includes covered parking for 4-5 cars. Embrace contemporary living in this prestigious Puerto Banus location!