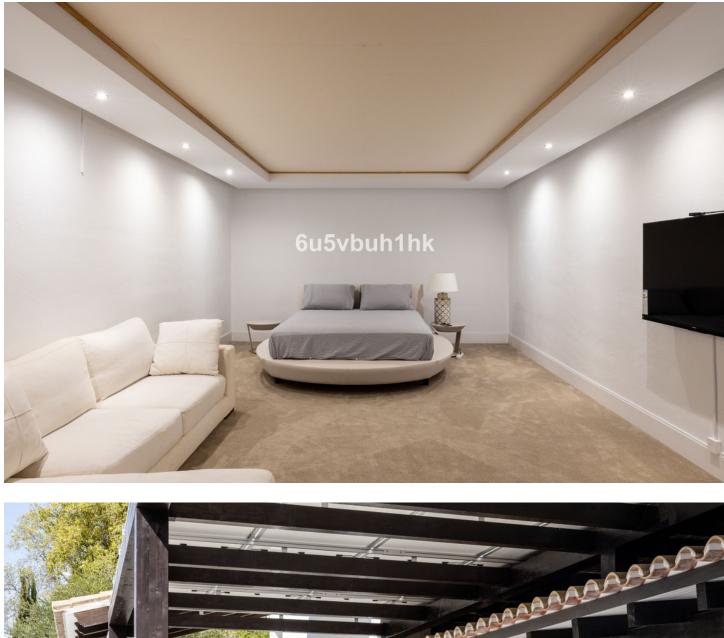

## Sales - House - Puerto Banús 3.995.000€

Nestled near the serene Mistral Beach, in a peaceful enclave of elegant villas and tree-lined streets, this refurbished villa is just a short drive from both Puerto Banus and Marbella. This expansive home seamlessly combines the charm of Andalusian architecture with modern design and comfort. The interior boasts an exquisite blend of materials, including wood, marble, and onyx, all highlighted by sophisticated interior decor. The villa features a stunning and spacious living room, a fully equipped kitchen, a dining area in a sunlit glass room, a study, and a master bedroom with a walk-in closet on the first floor. The second floor houses two additional bedrooms, two bathrooms, and access to a terrace and balcony. The basement level offers another bedroom with an en-suite bathroom, a large versatile room perfect for a cinema or bedroom, and a laundry room. The outdoor living space is exceptionally private, surrounded by lush gardens and bathed in sunlight—ideal for enjoying the Mediterranean climate. It includes a large heated swimming pool, a shower, a Finnish sauna, a gym, and a spacious covered terrace furnished with comfortable outdoor seating. The villa is securely gated and includes covered parking for 4-5 cars. Embrace contemporary living in this prestigious Puerto Banus location!