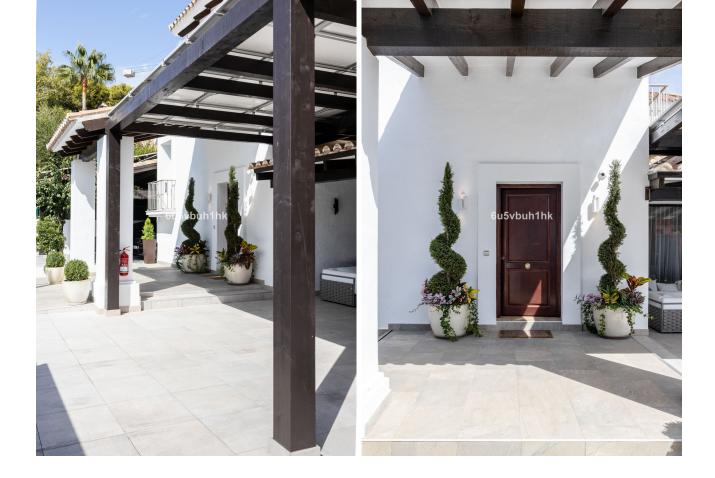

## Sales - House - Puerto Banús 3.995.000€

Nestled near the serene Mistral Beach, in a peaceful enclave of elegant villas and tree-lined streets, this refurbished villa is just a short drive from both Puerto Banus and Marbella. This expansive home seamlessly combines the charm of Andalusian architecture with modern design and comfort. The interior boasts an exquisite blend of materials, including wood, marble, and onyx, all highlighted by sophisticated interior decor. The villa features a stunning and spacious living room, a fully equipped kitchen, a dining area in a sunlit glass room, a study, and a master bedroom with a walk-in closet on the first floor. The second floor houses two additional bedrooms, two bathrooms, and access to a terrace and balcony. The basement level offers another bedroom with an en-suite bathroom, a large versatile room perfect for a cinema or bedroom, and a laundry room. The outdoor living space is exceptionally private, surrounded by lush gardens and bathed in sunlight—ideal for enjoying the Mediterranean climate. It includes a large heated swimming pool, a shower, a Finnish sauna, a gym, and a spacious covered terrace furnished with comfortable outdoor seating. The villa is securely gated and includes covered parking for 4-5 cars. Embrace contemporary living in this prestigious Puerto Banus location!