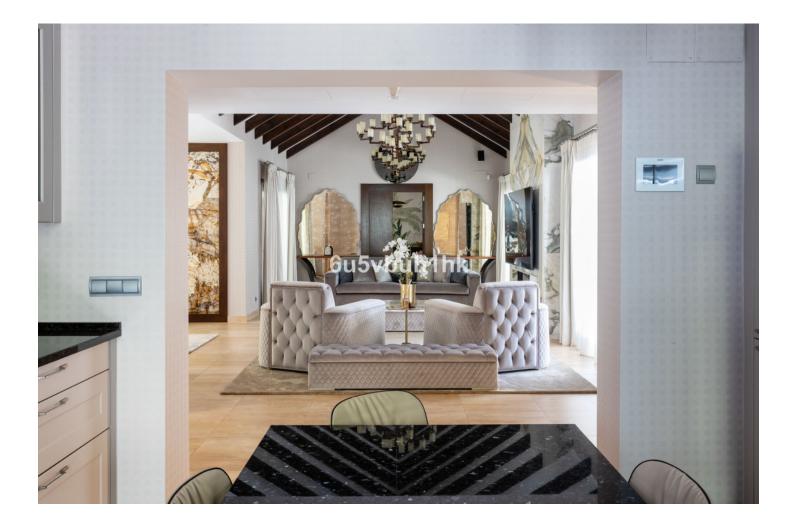

## Sales - House - Puerto Banús 3.995.000€

Nestled near the serene Mistral Beach, in a peaceful enclave of elegant villas and tree-lined streets, this refurbished villa is just a short drive from both Puerto Banus and Marbella. This expansive home seamlessly combines the charm of Andalusian architecture with modern design and comfort. The interior boasts an exquisite blend of materials, including wood, marble, and onyx, all highlighted by sophisticated interior decor. The villa features a stunning and spacious living room, a fully equipped kitchen, a dining area in a sunlit glass room, a study, and a master bedroom with a walk-in closet on the first floor. The second floor houses two additional bedrooms, two bathrooms, and access to a terrace and balcony. The basement level offers another bedroom with an en-suite bathroom, a large versatile room perfect for a cinema or bedroom, and a laundry room. The outdoor living space is exceptionally private, surrounded by lush gardens and bathed in sunlight—ideal for enjoying the Mediterranean climate. It includes a large heated swimming pool, a shower, a Finnish sauna, a gym, and a spacious covered terrace furnished with comfortable outdoor seating. The villa is securely gated and includes covered parking for 4-5 cars. Embrace contemporary living in this prestigious Puerto Banus location!