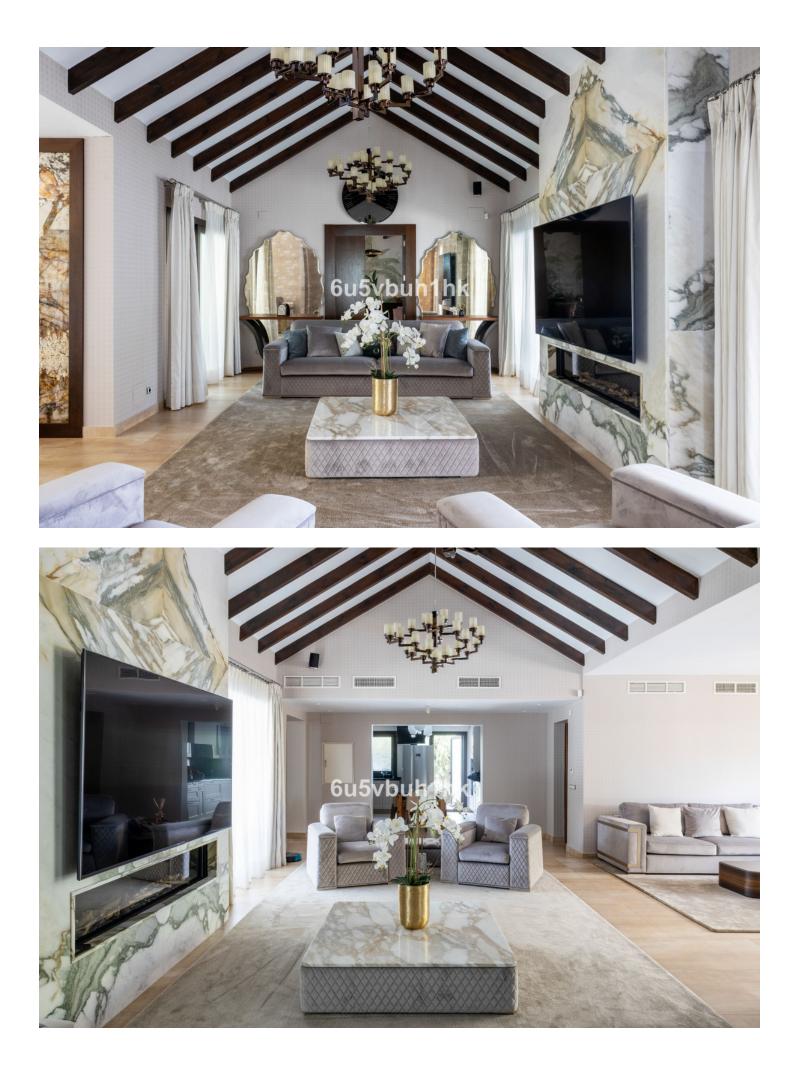

## Sales - House - Puerto Banús 3.995.000€

Nestled near the serene Mistral Beach, in a peaceful enclave of elegant villas and tree-lined streets, this refurbished villa is just a short drive from both Puerto Banus and Marbella. This expansive home seamlessly combines the charm of Andalusian architecture with modern design and comfort. The interior boasts an exquisite blend of materials, including wood, marble, and onyx, all highlighted by sophisticated interior decor. The villa features a stunning and spacious living room, a fully equipped kitchen, a dining area in a sunlit glass room, a study, and a master bedroom with a walk-in closet on the first floor. The second floor houses two additional bedrooms, two bathrooms, and access to a terrace and balcony. The basement level offers another bedroom with an en-suite bathroom, a large versatile room perfect for a cinema or bedroom, and a laundry room. The outdoor living space is exceptionally private, surrounded by lush gardens and bathed in sunlight—ideal for enjoying the Mediterranean climate. It includes a large heated swimming pool, a shower, a Finnish sauna, a gym, and a spacious covered terrace furnished with comfortable outdoor seating. The villa is securely gated and includes covered parking for 4-5 cars. Embrace contemporary living in this prestigious Puerto Banus location!