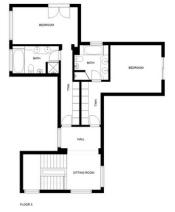

## Sales - House - Puerto Banús 3.995.000€

Nestled near the serene Mistral Beach, in a peaceful enclave of elegant villas and tree-lined streets, this refurbished villa is just a short drive from both Puerto Banus and Marbella. This expansive home seamlessly combines the charm of Andalusian architecture with modern design and comfort. The interior boasts an exquisite blend of materials, including wood, marble, and onyx, all highlighted by sophisticated interior decor. The villa features a stunning and spacious living room, a fully equipped kitchen, a dining area in a sunlit glass room, a study, and a master bedroom with a walk-in closet on the first floor. The second floor houses two additional bedrooms, two bathrooms, and access to a terrace and balcony. The basement level offers another bedroom with an en-suite bathroom, a large versatile room perfect for a cinema or bedroom, and a laundry room. The outdoor living space is exceptionally private, surrounded by lush gardens and bathed in sunlight—ideal for enjoying the Mediterranean climate. It includes a large heated swimming pool, a shower, a Finnish sauna, a gym, and a spacious covered terrace furnished with comfortable outdoor seating. The villa is securely gated and includes covered parking for 4-5 cars. Embrace contemporary living in this prestigious Puerto Banus location!