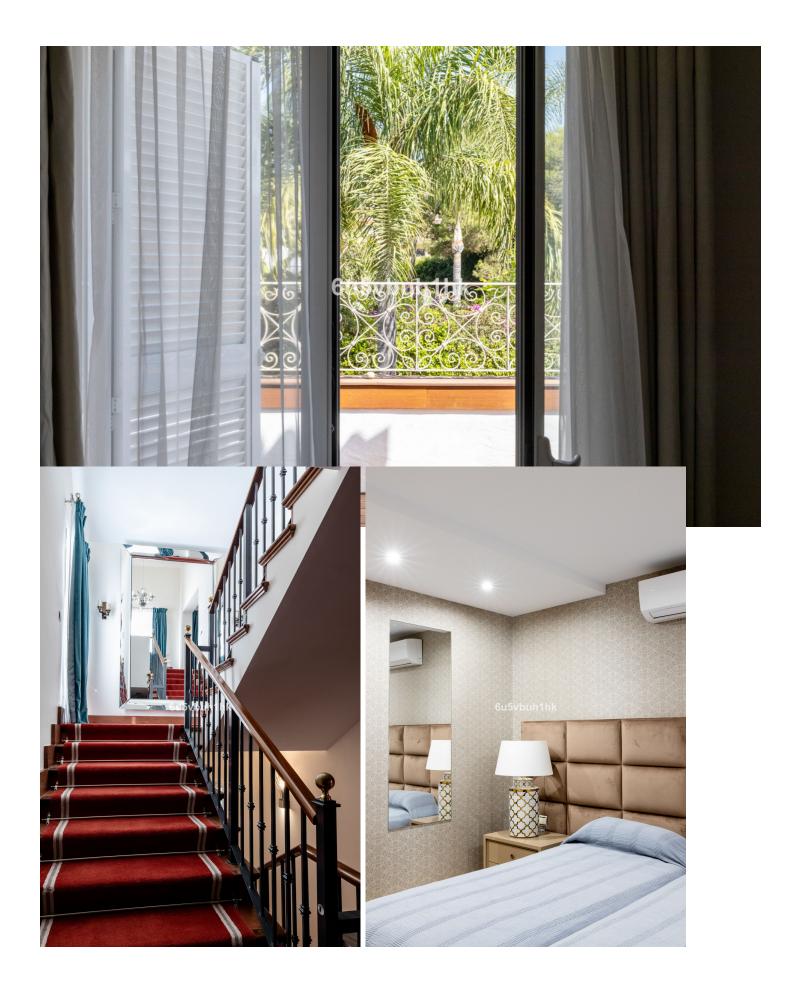

## Sales - House - Puerto Banús 3.995.000€

Nestled near the serene Mistral Beach, in a peaceful enclave of elegant villas and tree-lined streets, this refurbished villa is just a short drive from both Puerto Banus and Marbella. This expansive home seamlessly combines the charm of Andalusian architecture with modern design and comfort. The interior boasts an exquisite blend of materials, including wood, marble, and onyx, all highlighted by sophisticated interior decor. The villa features a stunning and spacious living room, a fully equipped kitchen, a dining area in a sunlit glass room, a study, and a master bedroom with a walk-in closet on the first floor. The second floor houses two additional bedrooms, two bathrooms, and access to a terrace and balcony. The basement level offers another bedroom with an en-suite bathroom, a large versatile room perfect for a cinema or bedroom, and a laundry room. The outdoor living space is exceptionally private, surrounded by lush gardens and bathed in sunlight—ideal for enjoying the Mediterranean climate. It includes a large heated swimming pool, a shower, a Finnish sauna, a gym, and a spacious covered terrace furnished with comfortable outdoor seating. The villa is securely gated and includes covered parking for 4-5 cars. Embrace contemporary living in this prestigious Puerto Banus location!