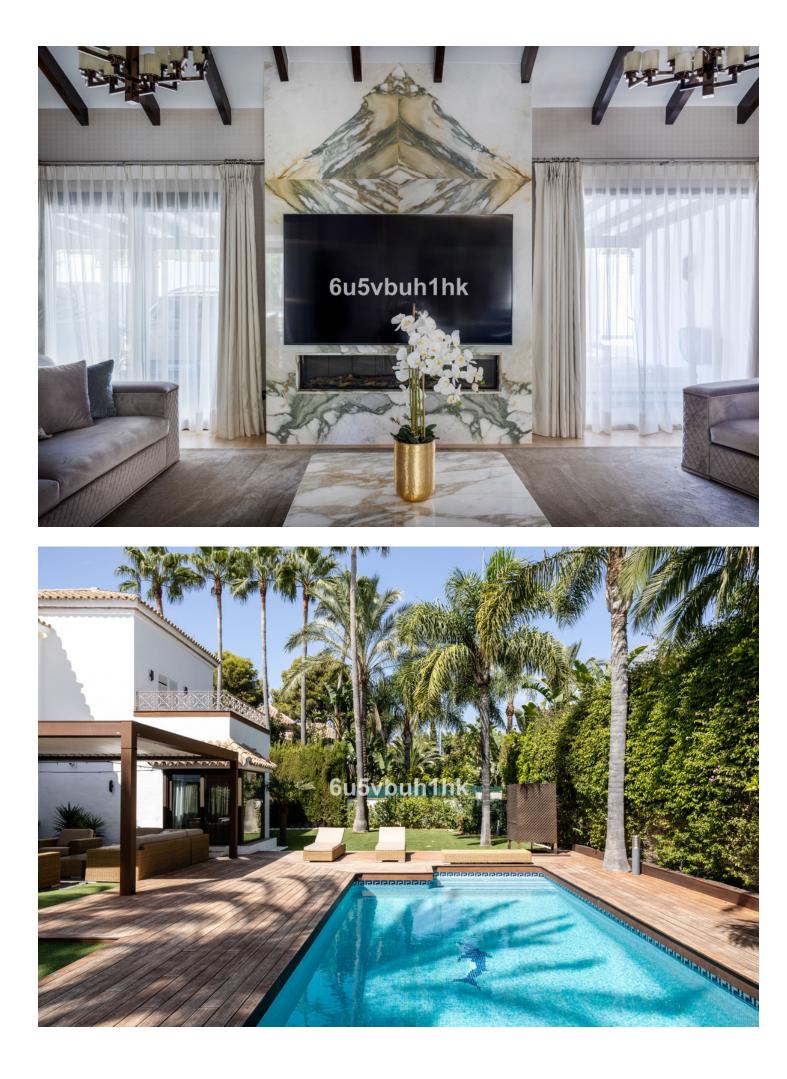

## Sales - House - Puerto Banús 3.995.000€

Nestled near the serene Mistral Beach, in a peaceful enclave of elegant villas and tree-lined streets, this refurbished villa is just a short drive from both Puerto Banus and Marbella. This expansive home seamlessly combines the charm of Andalusian architecture with modern design and comfort. The interior boasts an exquisite blend of materials, including wood, marble, and onyx, all highlighted by sophisticated interior decor. The villa features a stunning and spacious living room, a fully equipped kitchen, a dining area in a sunlit glass room, a study, and a master bedroom with a walk-in closet on the first floor. The second floor houses two additional bedrooms, two bathrooms, and access to a terrace and balcony. The basement level offers another bedroom with an en-suite bathroom, a large versatile room perfect for a cinema or bedroom, and a laundry room. The outdoor living space is exceptionally private, surrounded by lush gardens and bathed in sunlight—ideal for enjoying the Mediterranean climate. It includes a large heated swimming pool, a shower, a Finnish sauna, a gym, and a spacious covered terrace furnished with comfortable outdoor seating. The villa is securely gated and includes covered parking for 4-5 cars. Embrace contemporary living in this prestigious Puerto Banus location!