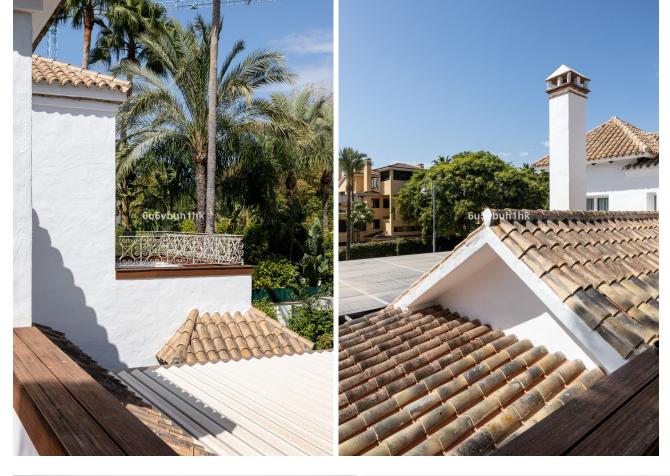

## Sales - House - Puerto Banús 3.995.000€

Nestled near the serene Mistral Beach, in a peaceful enclave of elegant villas and tree-lined streets, this refurbished villa is just a short drive from both Puerto Banus and Marbella. This expansive home seamlessly combines the charm of Andalusian architecture with modern design and comfort. The interior boasts an exquisite blend of materials, including wood, marble, and onyx, all highlighted by sophisticated interior decor. The villa features a stunning and spacious living room, a fully equipped kitchen, a dining area in a sunlit glass room, a study, and a master bedroom with a walk-in closet on the first floor. The second floor houses two additional bedrooms, two bathrooms, and access to a terrace and balcony. The basement level offers another bedroom with an en-suite bathroom, a large versatile room perfect for a cinema or bedroom, and a laundry room. The outdoor living space is exceptionally private, surrounded by lush gardens and bathed in sunlight—ideal for enjoying the Mediterranean climate. It includes a large heated swimming pool, a shower, a Finnish sauna, a gym, and a spacious covered terrace furnished with comfortable outdoor seating. The villa is securely gated and includes covered parking for 4-5 cars. Embrace contemporary living in this prestigious Puerto Banus location!