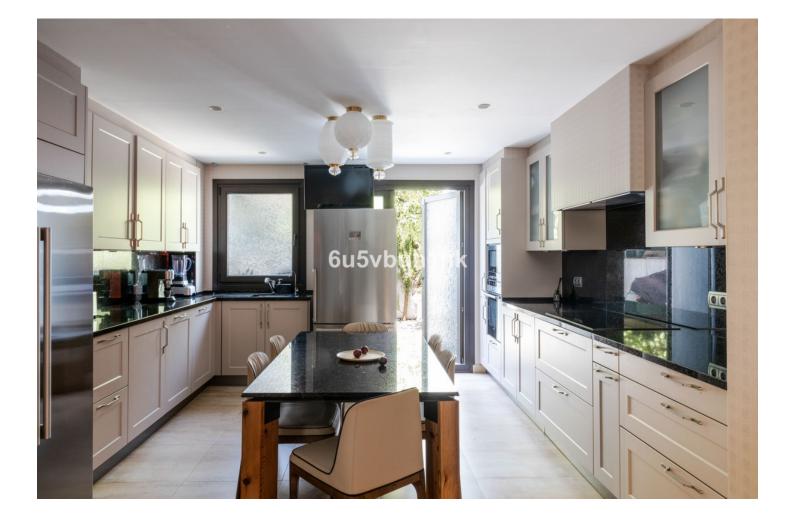

## Sales - House - Puerto Banús 3.995.000€

Nestled near the serene Mistral Beach, in a peaceful enclave of elegant villas and tree-lined streets, this refurbished villa is just a short drive from both Puerto Banus and Marbella. This expansive home seamlessly combines the charm of Andalusian architecture with modern design and comfort. The interior boasts an exquisite blend of materials, including wood, marble, and onyx, all highlighted by sophisticated interior decor. The villa features a stunning and spacious living room, a fully equipped kitchen, a dining area in a sunlit glass room, a study, and a master bedroom with a walk-in closet on the first floor. The second floor houses two additional bedrooms, two bathrooms, and access to a terrace and balcony. The basement level offers another bedroom with an en-suite bathroom, a large versatile room perfect for a cinema or bedroom, and a laundry room. The outdoor living space is exceptionally private, surrounded by lush gardens and bathed in sunlight—ideal for enjoying the Mediterranean climate. It includes a large heated swimming pool, a shower, a Finnish sauna, a gym, and a spacious covered terrace furnished with comfortable outdoor seating. The villa is securely gated and includes covered parking for 4-5 cars. Embrace contemporary living in this prestigious Puerto Banus location!