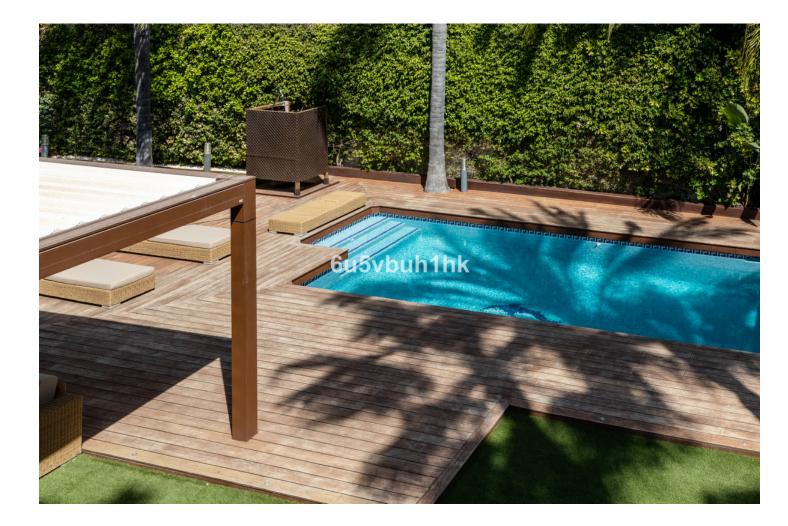

## Sales - House - Puerto Banús 3.995.000€

Nestled near the serene Mistral Beach, in a peaceful enclave of elegant villas and tree-lined streets, this refurbished villa is just a short drive from both Puerto Banus and Marbella. This expansive home seamlessly combines the charm of Andalusian architecture with modern design and comfort. The interior boasts an exquisite blend of materials, including wood, marble, and onyx, all highlighted by sophisticated interior decor. The villa features a stunning and spacious living room, a fully equipped kitchen, a dining area in a sunlit glass room, a study, and a master bedroom with a walk-in closet on the first floor. The second floor houses two additional bedrooms, two bathrooms, and access to a terrace and balcony. The basement level offers another bedroom with an en-suite bathroom, a large versatile room perfect for a cinema or bedroom, and a laundry room. The outdoor living space is exceptionally private, surrounded by lush gardens and bathed in sunlight—ideal for enjoying the Mediterranean climate. It includes a large heated swimming pool, a shower, a Finnish sauna, a gym, and a spacious covered terrace furnished with comfortable outdoor seating. The villa is securely gated and includes covered parking for 4-5 cars. Embrace contemporary living in this prestigious Puerto Banus location!

## Features

- Covered Terrace
- Fitted Wardrobes
- 🔨 Near Transport
- \star Private Terrace
- 🗸 Gym
- 🗸 Sauna
- Storage Room
- 🖌 Ensuite Bathroom
- \star Barbeque
- Y Double Glazing
- ✔ Basement

Pool Private

Furniture Fully Furnished Climate Control Air Conditioning Fireplace

Security Electric Blinds

💙 Alarm System

Views Garden Pool

SIZES AND DIMENSIONS ARE APPROXIMATE, ACTUAL MAY VARY.