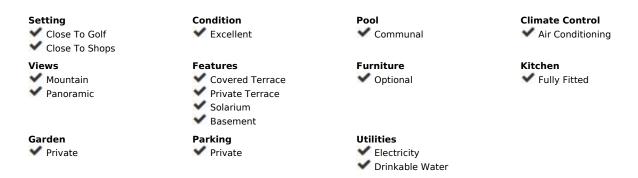

## Sales - House - La Cala de Mijas 680.000€

La Cala de Mijas House

3

2

230 m<sup>2</sup>

A stunning and recently built, contemporary townhouse available for sale! Located in the exclusive complex in La Cala de Mijas Golf. This spacious and modern home offers a total constructed area of 319 m², featuring bright, airy spaces filled with natural light and designed for luxurious living. The house is spread over three floors: a basement with a private garage and access to the upper levels, a ground floor with a welcoming entrance hall, a guest toilet, a large open-plan kitchen, a living-dining room, and access to beautiful terrace and a private garden. The upper floor hosts three bedrooms, including a master suite with an en-suite bathroom, an additional full bathroom, and access to an expansive solarium on the rooftop, perfect for sunbathing and relaxation. This townhouse boasts 30 m² of terrace space, and a solarium of 59 m², offering ample outdoor areas to enjoy the sunny climate. The property's outdoor spaces include a beautifully landscaped private garden, creating an oasis of tranquility within a vibrant community. Residents also benefit from access to a communal swimming pool and shared landscaped gardens, providing the perfect setting for relaxation and outdoor enjoyment. The house is priced at 680.000 euros unfurnished, with an option to purchase fully furnished for an additional 20,000 euros. With everything new and modern, from stylish fixtures to state-of-the-art finishes, this home combines luxury and comfort, making it an ideal choice for those seeking a contemporary lifestyle in one of the most sought-after locations in the Costa del Sol.