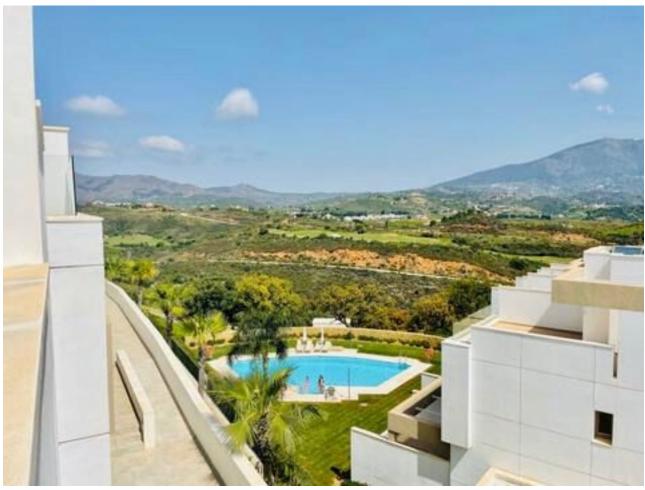

## Sales - House - La Cala de Mijas 680.000€

La Cala de Mijas House

3

2

230 m<sup>2</sup>

A stunning and recently built, contemporary townhouse available for sale! Located in the exclusive complex in La Cala de Mijas Golf. This spacious and modern home offers a total constructed area of 319 m², featuring bright, airy spaces filled with natural light and designed for luxurious living. The house is spread over three floors: a basement with a private garage and access to the upper levels, a ground floor with a welcoming entrance hall, a guest toilet, a large open-plan kitchen, a living-dining room, and access to beautiful terrace and a private garden. The upper floor hosts three bedrooms, including a master suite with an en-suite bathroom, an additional full bathroom, and access to an expansive solarium on the rooftop, perfect for sunbathing and relaxation. This townhouse boasts 30 m² of terrace space, and a solarium of 59 m², offering ample outdoor areas to enjoy the sunny climate. The property's outdoor spaces include a beautifully landscaped private garden, creating an oasis of tranquility within a vibrant community. Residents also benefit from access to a communal swimming pool and shared landscaped gardens, providing the perfect setting for relaxation and outdoor enjoyment. The house is priced at 680.000 euros unfurnished, with an option to purchase fully furnished for an additional 20,000 euros. With everything new and modern, from stylish fixtures to state-of-the-art finishes, this home combines luxury and comfort, making it an ideal choice for those seeking a contemporary lifestyle in one of the most sought-after locations in the Costa del Sol.