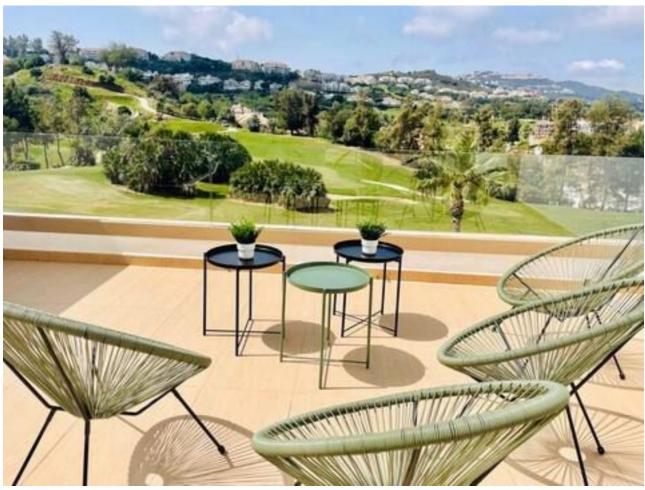

## Sales - House - La Cala de Mijas 680.000€

La Cala de Mijas House

3

2

230 m<sup>2</sup>

A stunning and recently built, contemporary townhouse available for sale! Located in the exclusive complex in La Cala de Mijas Golf. This spacious and modern home offers a total constructed area of 319 m², featuring bright, airy spaces filled with natural light and designed for luxurious living. The house is spread over three floors: a basement with a private garage and access to the upper levels, a ground floor with a welcoming entrance hall, a guest toilet, a large open-plan kitchen, a living-dining room, and access to beautiful terrace and a private garden. The upper floor hosts three bedrooms, including a master suite with an en-suite bathroom, an additional full bathroom, and access to an expansive solarium on the rooftop, perfect for sunbathing and relaxation. This townhouse boasts 30 m² of terrace space, and a solarium of 59 m², offering ample outdoor areas to enjoy the sunny climate. The property's outdoor spaces include a beautifully landscaped private garden, creating an oasis of tranquility within a vibrant community. Residents also benefit from access to a communal swimming pool and shared landscaped gardens, providing the perfect setting for relaxation and outdoor enjoyment. The house is priced at 680.000 euros unfurnished, with an option to purchase fully furnished for an additional 20,000 euros. With everything new and modern, from stylish fixtures to state-of-the-art finishes, this home combines luxury and comfort, making it an ideal choice for those seeking a contemporary lifestyle in one of the most sought-after locations in the Costa del Sol.