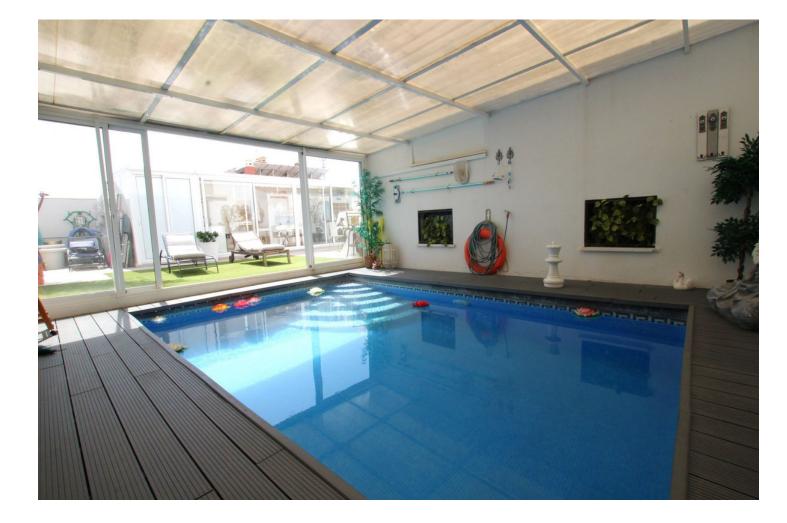

## IBI: 445 EUR / year

Spectacular semi-detached house located in a residential area with easy access to the motorway. Completely renovated with a very modern design and the best qualities. The property has been divided into 2 houses that can be used both together and separately as it has completely independent entrances. The plot has 320 m<sup>2</sup> and the house 200 m<sup>2</sup> built which are distributed as follows: First house (Ground Floor): - Large living room with fully equipped open kitchen and sea views. - Master bedroom with dressing room and en-suite bathroom. - Toilet. - Two terraces: one with a chill out area and the other with a heated pool. This terrace also has a bathroom and a living room with an equipped and heated kitchen. First Floor: - Large bedroom with a full en-suite bathroom, with a bathtub and shower. Basement: - Currently used as an office. Second House: - Large living room with a fully equipped kitchen. - Two bedrooms. - Full bathroom with a shower. The property has two parking spaces with electric charger installation and a large storage room. DON'T MISS THIS OPPORTUNITY AND VISIT IT!! In compliance with the Decree of the Junta de Andalucía 2182005 of October 11, the client is informed that notary, registry, ITP and other expenses inherent to the purchase are not included in the sale price. The real estate agency fees are included.

| Setting<br>Village<br>Mountain Pueblo<br>Close To Golf<br>Close To Town<br>Close To Schools<br>Close To Forest | Orientation<br>✓ South East | Condition<br>Recently Renovated                                                                                                                                                         | Pool<br>Private<br>Indoor |
|----------------------------------------------------------------------------------------------------------------|-----------------------------|-----------------------------------------------------------------------------------------------------------------------------------------------------------------------------------------|---------------------------|
| Climate Control                                                                                                | Views<br>Garden             | Features<br>Covered Terrace<br>Fitted Wardrobes<br>Near Transport<br>Private Terrace<br>Storage Room<br>Ensuite Bathroom<br>Wood Flooring<br>Barbeque<br>Double Glazing<br>Courtesy Bus | Kitchen<br>Fully Fitted   |
| Garden<br>✓ Private                                                                                            | Parking<br>✓ Covered        | Utilities<br>Electricity<br>Drinkable Water<br>Telephone                                                                                                                                | Category<br>Resale        |