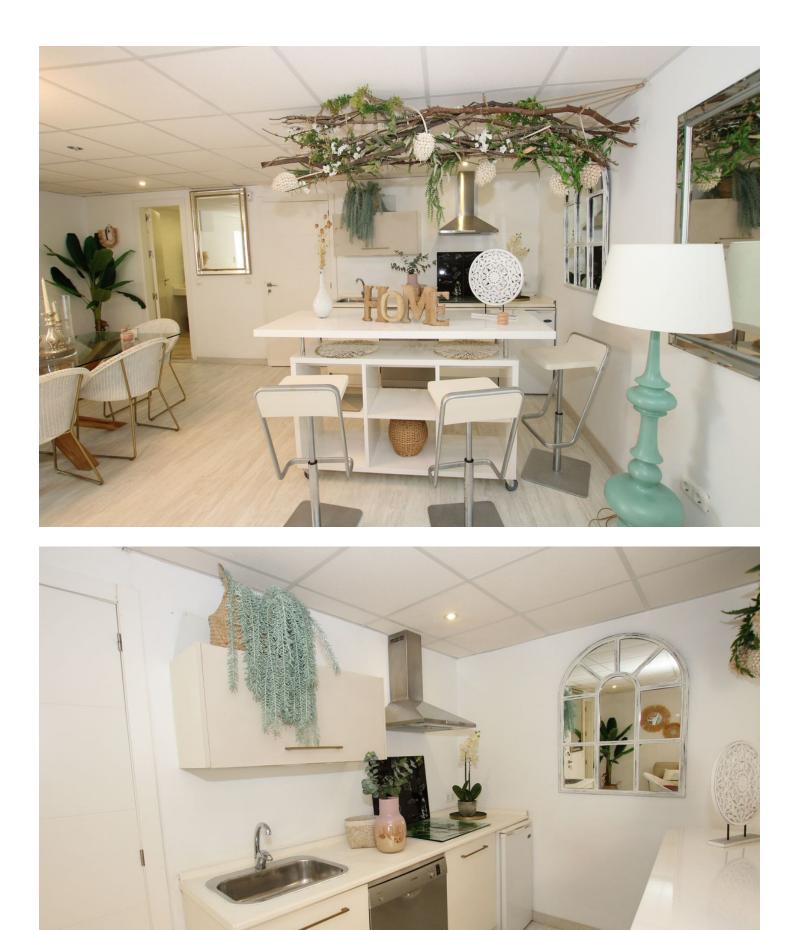

## IBI: 445 EUR / year

Spectacular semi-detached house located in a residential area with easy access to the motorway. Completely renovated with a very modern design and the best qualities. The property has been divided into 2 houses that can be used both together and separately as it has completely independent entrances. The plot has 320 m<sup>2</sup> and the house 200 m<sup>2</sup> built which are distributed as follows: First house (Ground Floor): - Large living room with fully equipped open kitchen and sea views. - Master bedroom with dressing room and en-suite bathroom. - Toilet. - Two terraces: one with a chill out area and the other with a heated pool. This terrace also has a bathroom and a living room with an equipped and heated kitchen. First Floor: - Large bedroom with a full en-suite bathroom, with a bathtub and shower. Basement: - Currently used as an office. Second House: - Large living room with a fully equipped kitchen. - Two bedrooms. - Full bathroom with a shower. The property has two parking spaces with electric charger installation and a large storage room. DON'T MISS THIS OPPORTUNITY AND VISIT IT!! In compliance with the Decree of the Junta de Andalucía 2182005 of October 11, the client is informed that notary, registry, ITP and other expenses inherent to the purchase are not included in the sale price. The real estate agency fees are included.