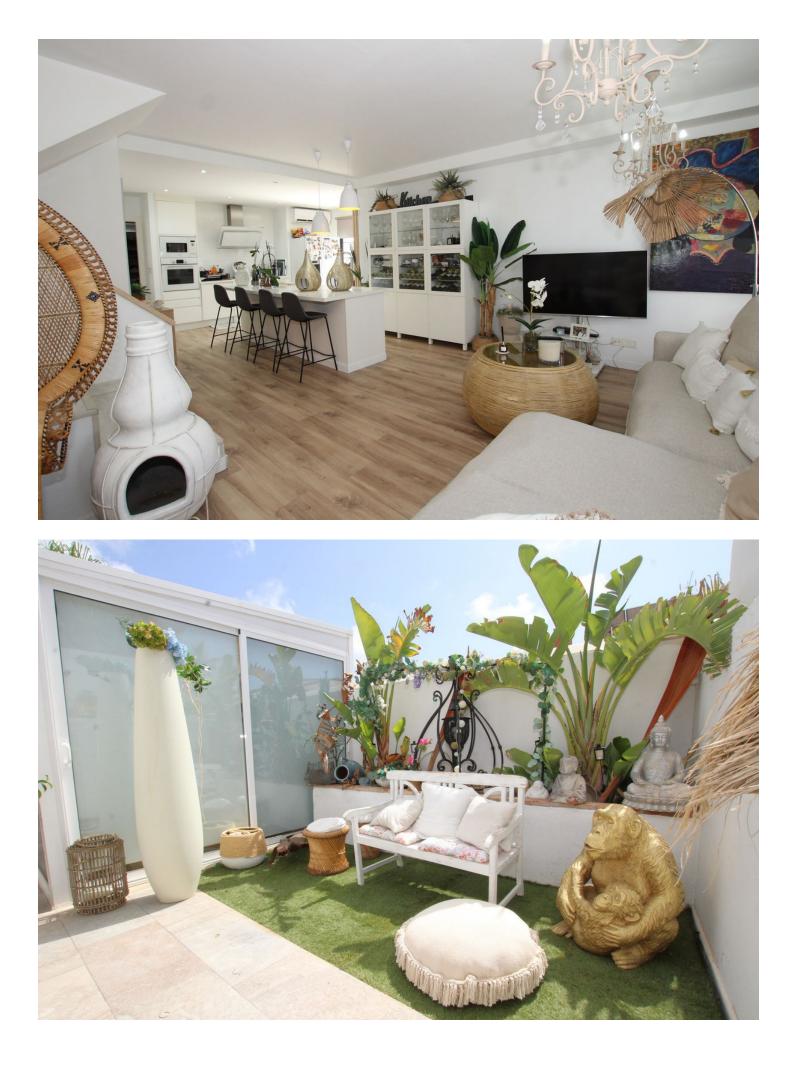

## IBI: 445 EUR / year

Spectacular semi-detached house located in a residential area with easy access to the motorway. Completely renovated with a very modern design and the best qualities. The property has been divided into 2 houses that can be used both together and separately as it has completely independent entrances. The plot has 320 m<sup>2</sup> and the house 200 m<sup>2</sup> built which are distributed as follows: First house (Ground Floor): - Large living room with fully equipped open kitchen and sea views. - Master bedroom with dressing room and en-suite bathroom. - Toilet. - Two terraces: one with a chill out area and the other with a heated pool. This terrace also has a bathroom and a living room with an equipped and heated kitchen. First Floor: - Large bedroom with a full en-suite bathroom, with a bathtub and shower. Basement: - Currently used as an office. Second House: - Large living room with a fully equipped kitchen. - Two bedrooms. - Full bathroom with a shower. The property has two parking spaces with electric charger installation and a large storage room. DON'T MISS THIS OPPORTUNITY AND VISIT IT!! In compliance with the Decree of the Junta de Andalucía 2182005 of October 11, the client is informed that notary, registry, ITP and other expenses inherent to the purchase are not included in the sale price. The real estate agency fees are included.