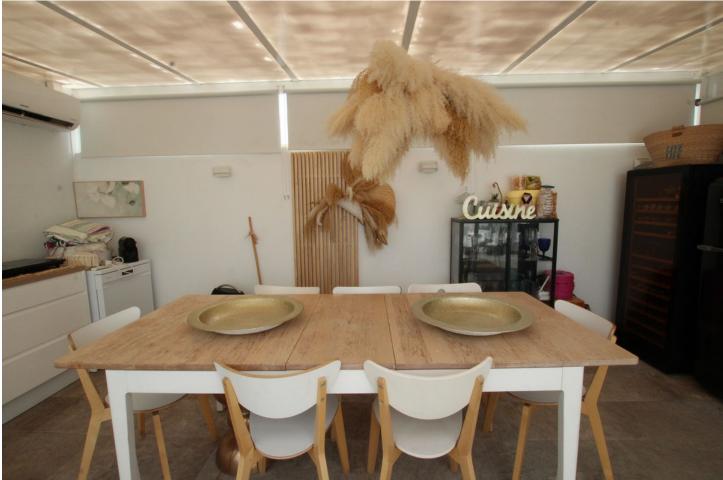

## IBI: 445 EUR / year

Spectacular semi-detached house located in a residential area with easy access to the motorway. Completely renovated with a very modern design and the best qualities. The property has been divided into 2 houses that can be used both together and separately as it has completely independent entrances. The plot has 320 m<sup>2</sup> and the house 200 m<sup>2</sup> built which are distributed as follows: First house (Ground Floor): - Large living room with fully equipped open kitchen and sea views. - Master bedroom with dressing room and en-suite bathroom. - Toilet. - Two terraces: one with a chill out area and the other with a heated pool. This terrace also has a bathroom and a living room with an equipped and heated kitchen. First Floor: - Large bedroom with a full en-suite bathroom, with a bathtub and shower. Basement: - Currently used as an office. Second House: - Large living room with a fully equipped kitchen. - Two bedrooms. - Full bathroom with a shower. The property has two parking spaces with electric charger installation and a large storage room. DON'T MISS THIS OPPORTUNITY AND VISIT IT!! In compliance with the Decree of the Junta de Andalucía 2182005 of October 11, the client is informed that notary, registry, ITP and other expenses inherent to the purchase are not included in the sale price. The real estate agency fees are included.