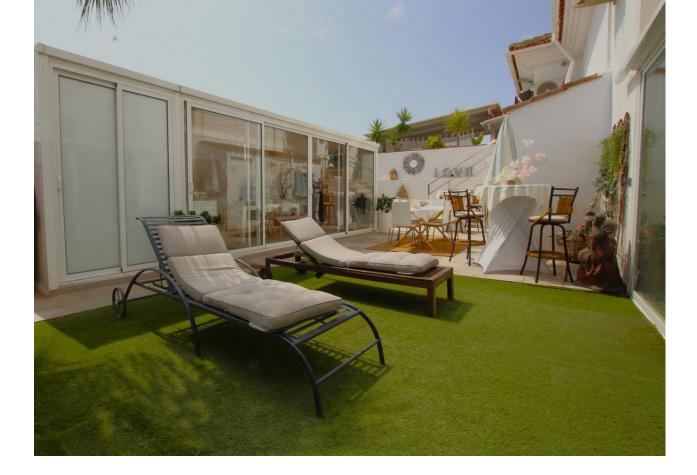

## IBI: 445 EUR / year

Spectacular semi-detached house located in a residential area with easy access to the motorway. Completely renovated with a very modern design and the best qualities. The property has been divided into 2 houses that can be used both together and separately as it has completely independent entrances. The plot has 320 m<sup>2</sup> and the house 200 m<sup>2</sup> built which are distributed as follows: First house (Ground Floor): - Large living room with fully equipped open kitchen and sea views. - Master bedroom with dressing room and en-suite bathroom. - Toilet. - Two terraces: one with a chill out area and the other with a heated pool. This terrace also has a bathroom and a living room with an equipped and heated kitchen. First Floor: - Large bedroom with a full en-suite bathroom, with a bathtub and shower. Basement: - Currently used as an office. Second House: - Large living room with a fully equipped kitchen. - Two bedrooms. - Full bathroom with a shower. The property has two parking spaces with electric charger installation and a large storage room. DON'T MISS THIS OPPORTUNITY AND VISIT IT!! In compliance with the Decree of the Junta de Andalucía 2182005 of October 11, the client is informed that notary, registry, ITP and other expenses inherent to the purchase are not included in the sale price. The real estate agency fees are included.

| Setting<br>Village<br>Mountain Pueblo<br>Close To Golf<br>Close To Town<br>Close To Schools<br>Close To Forest | Orientation<br>✓ South East | Condition<br>Recently Renovated                                                                                                                                                         | Pool<br>Private<br>Indoor |
|----------------------------------------------------------------------------------------------------------------|-----------------------------|-----------------------------------------------------------------------------------------------------------------------------------------------------------------------------------------|---------------------------|
| Climate Control                                                                                                | Views<br>Garden             | Features<br>Covered Terrace<br>Fitted Wardrobes<br>Near Transport<br>Private Terrace<br>Storage Room<br>Ensuite Bathroom<br>Wood Flooring<br>Barbeque<br>Double Glazing<br>Courtesy Bus | Kitchen<br>Fully Fitted   |
| Garden<br>✓ Private                                                                                            | Parking<br>✓ Covered        | Utilities<br>Electricity<br>Drinkable Water<br>Telephone                                                                                                                                | Category<br>Resale        |