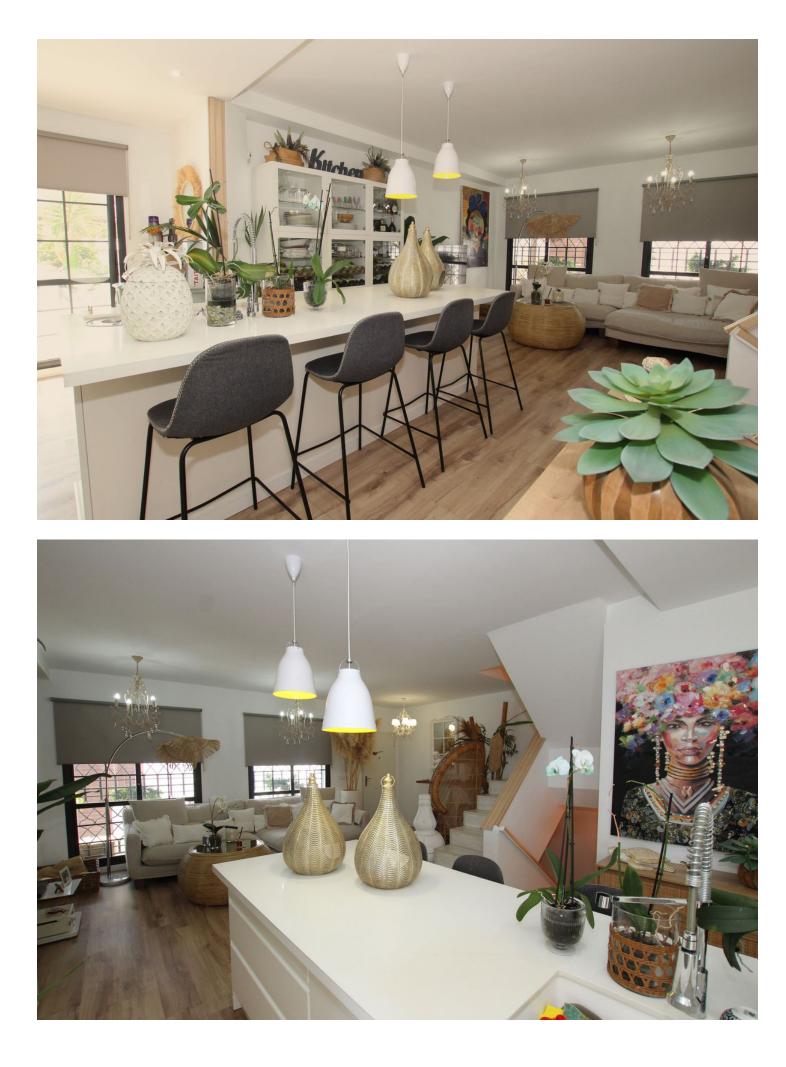

## IBI: 445 EUR / year

Spectacular semi-detached house located in a residential area with easy access to the motorway. Completely renovated with a very modern design and the best qualities. The property has been divided into 2 houses that can be used both together and separately as it has completely independent entrances. The plot has 320 m<sup>2</sup> and the house 200 m<sup>2</sup> built which are distributed as follows: First house (Ground Floor): - Large living room with fully equipped open kitchen and sea views. - Master bedroom with dressing room and en-suite bathroom. - Toilet. - Two terraces: one with a chill out area and the other with a heated pool. This terrace also has a bathroom and a living room with an equipped and heated kitchen. First Floor: - Large bedroom with a full en-suite bathroom, with a bathtub and shower. Basement: - Currently used as an office. Second House: - Large living room with a fully equipped kitchen. - Two bedrooms. - Full bathroom with a shower. The property has two parking spaces with electric charger installation and a large storage room. DON'T MISS THIS OPPORTUNITY AND VISIT IT!! In compliance with the Decree of the Junta de Andalucía 2182005 of October 11, the client is informed that notary, registry, ITP and other expenses inherent to the purchase are not included in the sale price. The real estate agency fees are included.