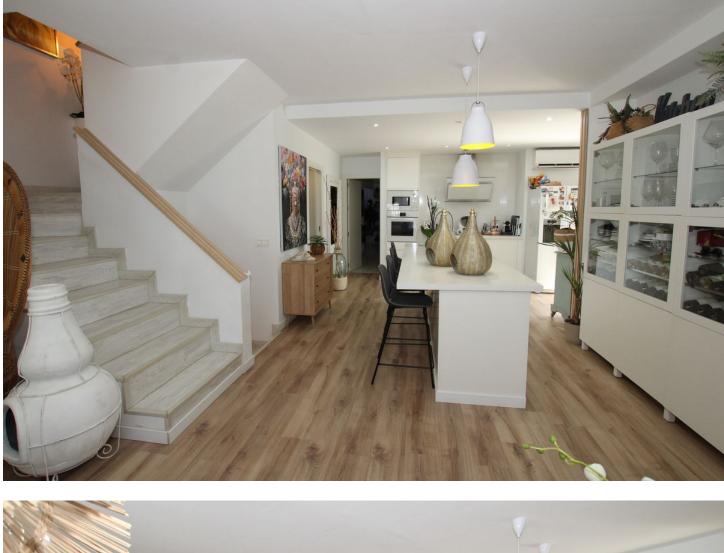

## IBI: 445 EUR / year

Spectacular semi-detached house located in a residential area with easy access to the motorway. Completely renovated with a very modern design and the best qualities. The property has been divided into 2 houses that can be used both together and separately as it has completely independent entrances. The plot has 320 m<sup>2</sup> and the house 200 m<sup>2</sup> built which are distributed as follows: First house (Ground Floor): - Large living room with fully equipped open kitchen and sea views. - Master bedroom with dressing room and en-suite bathroom. - Toilet. - Two terraces: one with a chill out area and the other with a heated pool. This terrace also has a bathroom and a living room with an equipped and heated kitchen. First Floor: - Large bedroom with a full en-suite bathroom, with a bathtub and shower. Basement: - Currently used as an office. Second House: - Large living room with a fully equipped kitchen. - Two bedrooms. - Full bathroom with a shower. The property has two parking spaces with electric charger installation and a large storage room. DON'T MISS THIS OPPORTUNITY AND VISIT IT!! In compliance with the Decree of the Junta de Andalucía 2182005 of October 11, the client is informed that notary, registry, ITP and other expenses inherent to the purchase are not included in the sale price. The real estate agency fees are included.