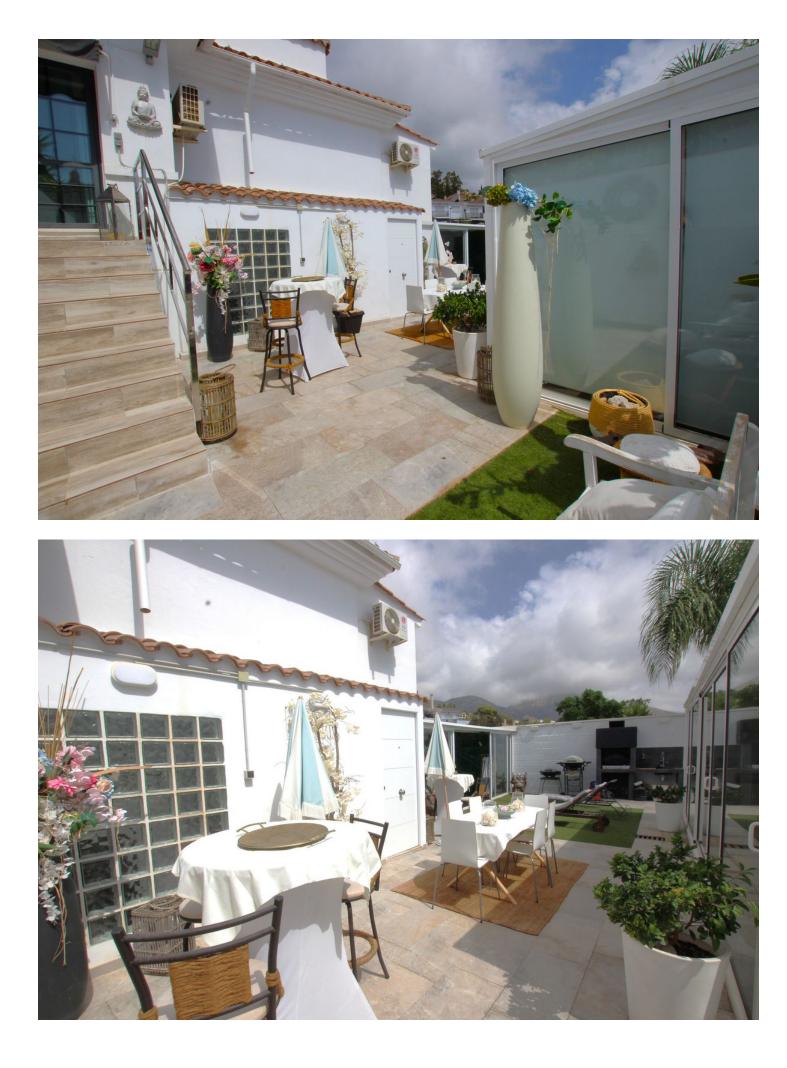

## IBI: 445 EUR / year

Spectacular semi-detached house located in a residential area with easy access to the motorway. Completely renovated with a very modern design and the best qualities. The property has been divided into 2 houses that can be used both together and separately as it has completely independent entrances. The plot has 320 m<sup>2</sup> and the house 200 m<sup>2</sup> built which are distributed as follows: First house (Ground Floor): - Large living room with fully equipped open kitchen and sea views. - Master bedroom with dressing room and en-suite bathroom. - Toilet. - Two terraces: one with a chill out area and the other with a heated pool. This terrace also has a bathroom and a living room with an equipped and heated kitchen. First Floor: - Large bedroom with a full en-suite bathroom, with a bathtub and shower. Basement: - Currently used as an office. Second House: - Large living room with a fully equipped kitchen. - Two bedrooms. - Full bathroom with a shower. The property has two parking spaces with electric charger installation and a large storage room. DON'T MISS THIS OPPORTUNITY AND VISIT IT!! In compliance with the Decree of the Junta de Andalucía 2182005 of October 11, the client is informed that notary, registry, ITP and other expenses inherent to the purchase are not included in the sale price. The real estate agency fees are included.