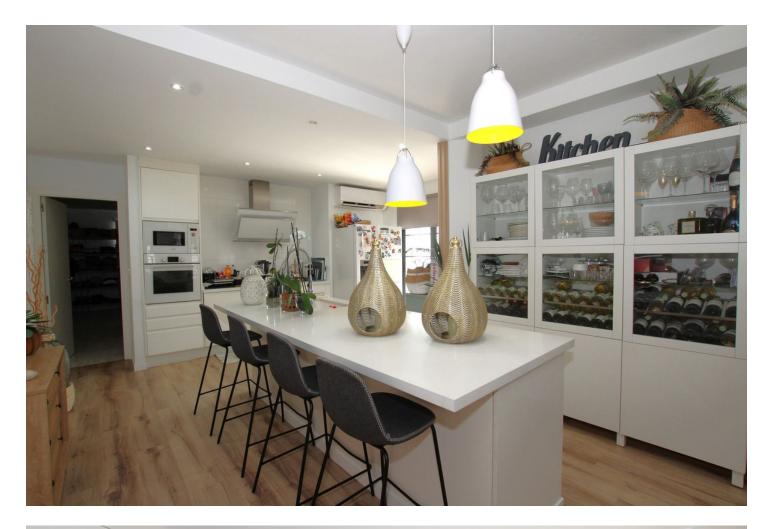

## IBI: 445 EUR / year

Spectacular semi-detached house located in a residential area with easy access to the motorway. Completely renovated with a very modern design and the best qualities. The property has been divided into 2 houses that can be used both together and separately as it has completely independent entrances. The plot has 320 m<sup>2</sup> and the house 200 m<sup>2</sup> built which are distributed as follows: First house (Ground Floor): - Large living room with fully equipped open kitchen and sea views. - Master bedroom with dressing room and en-suite bathroom. - Toilet. - Two terraces: one with a chill out area and the other with a heated pool. This terrace also has a bathroom and a living room with an equipped and heated kitchen. First Floor: - Large bedroom with a full en-suite bathroom, with a bathtub and shower. Basement: - Currently used as an office. Second House: - Large living room with a fully equipped kitchen. - Two bedrooms. - Full bathroom with a shower. The property has two parking spaces with electric charger installation and a large storage room. DON'T MISS THIS OPPORTUNITY AND VISIT IT!! In compliance with the Decree of the Junta de Andalucía 2182005 of October 11, the client is informed that notary, registry, ITP and other expenses inherent to the purchase are not included in the sale price. The real estate agency fees are included.