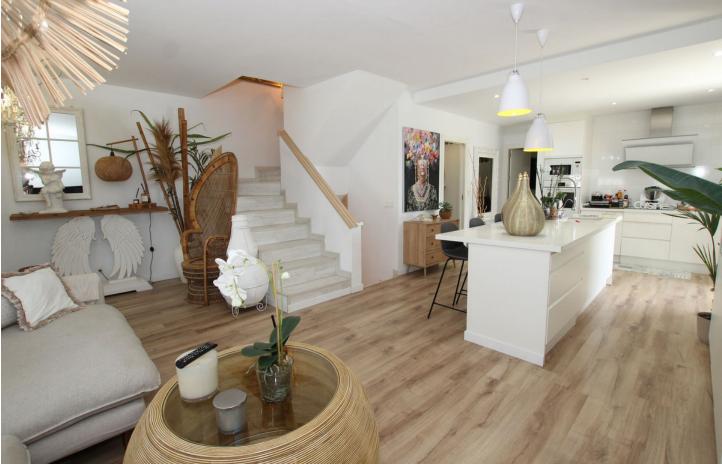

## IBI: 445 EUR / year

Spectacular semi-detached house located in a residential area with easy access to the motorway. Completely renovated with a very modern design and the best qualities. The property has been divided into 2 houses that can be used both together and separately as it has completely independent entrances. The plot has 320 m<sup>2</sup> and the house 200 m<sup>2</sup> built which are distributed as follows: First house (Ground Floor): - Large living room with fully equipped open kitchen and sea views. - Master bedroom with dressing room and en-suite bathroom. - Toilet. - Two terraces: one with a chill out area and the other with a heated pool. This terrace also has a bathroom and a living room with an equipped and heated kitchen. First Floor: - Large bedroom with a full en-suite bathroom, with a bathtub and shower. Basement: - Currently used as an office. Second House: - Large living room with a fully equipped kitchen. - Two bedrooms. - Full bathroom with a shower. The property has two parking spaces with electric charger installation and a large storage room. DON'T MISS THIS OPPORTUNITY AND VISIT IT!! In compliance with the Decree of the Junta de Andalucía 2182005 of October 11, the client is informed that notary, registry, ITP and other expenses inherent to the purchase are not included in the sale price. The real estate agency fees are included.