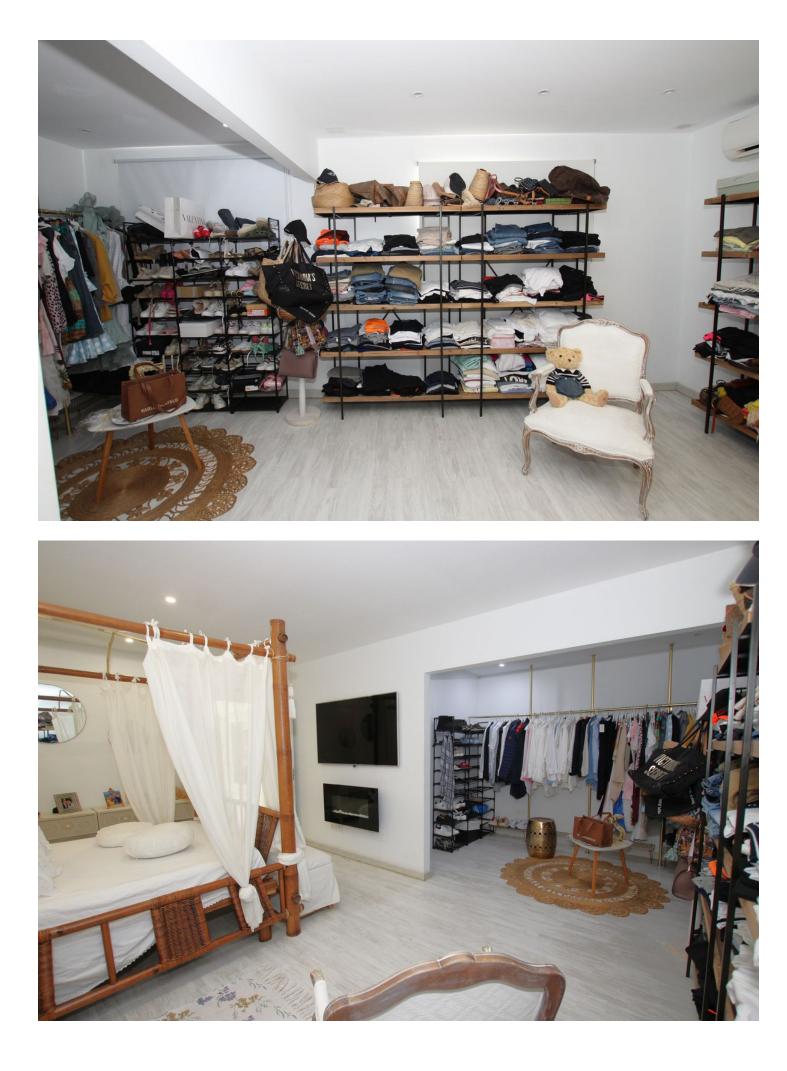

## IBI: 445 EUR / year

Spectacular semi-detached house located in a residential area with easy access to the motorway. Completely renovated with a very modern design and the best qualities. The property has been divided into 2 houses that can be used both together and separately as it has completely independent entrances. The plot has 320 m<sup>2</sup> and the house 200 m<sup>2</sup> built which are distributed as follows: First house (Ground Floor): - Large living room with fully equipped open kitchen and sea views. - Master bedroom with dressing room and en-suite bathroom. - Toilet. - Two terraces: one with a chill out area and the other with a heated pool. This terrace also has a bathroom and a living room with an equipped and heated kitchen. First Floor: - Large bedroom with a full en-suite bathroom, with a bathtub and shower. Basement: - Currently used as an office. Second House: - Large living room with a fully equipped kitchen. - Two bedrooms. - Full bathroom with a shower. The property has two parking spaces with electric charger installation and a large storage room. DON'T MISS THIS OPPORTUNITY AND VISIT IT!! In compliance with the Decree of the Junta de Andalucía 2182005 of October 11, the client is informed that notary, registry, ITP and other expenses inherent to the purchase are not included in the sale price. The real estate agency fees are included.