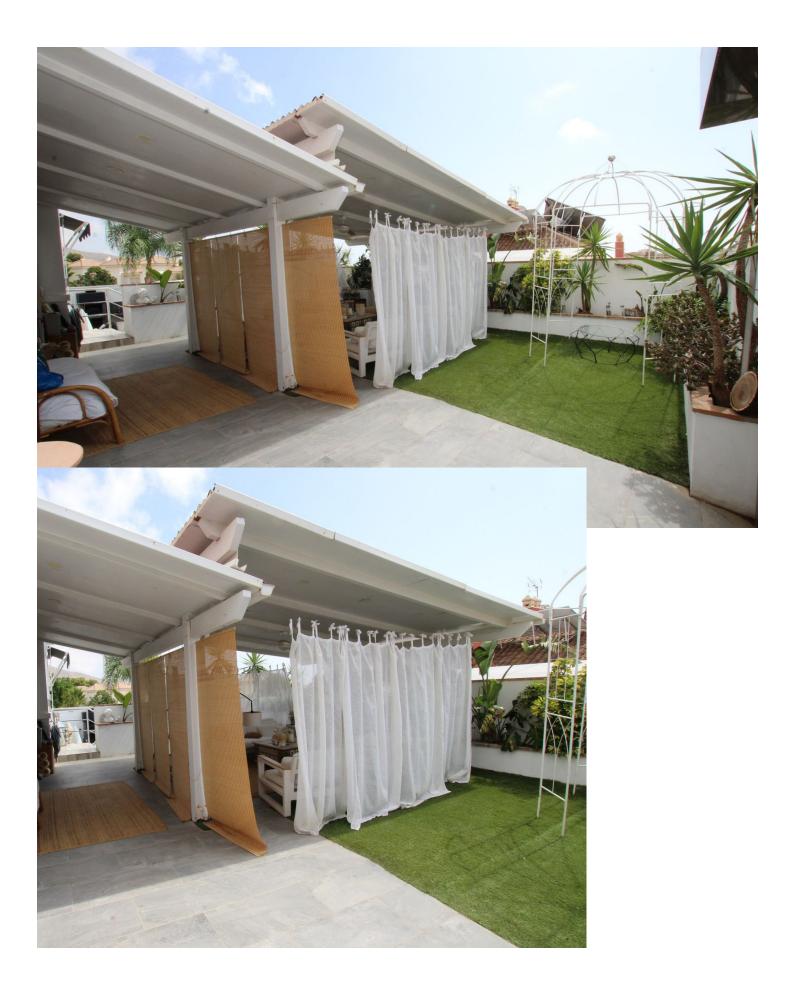

## IBI: 445 EUR / year

Spectacular semi-detached house located in a residential area with easy access to the motorway. Completely renovated with a very modern design and the best qualities. The property has been divided into 2 houses that can be used both together and separately as it has completely independent entrances. The plot has 320 m<sup>2</sup> and the house 200 m<sup>2</sup> built which are distributed as follows: First house (Ground Floor): - Large living room with fully equipped open kitchen and sea views. - Master bedroom with dressing room and en-suite bathroom. - Toilet. - Two terraces: one with a chill out area and the other with a heated pool. This terrace also has a bathroom and a living room with an equipped and heated kitchen. First Floor: - Large bedroom with a full en-suite bathroom, with a bathtub and shower. Basement: - Currently used as an office. Second House: - Large living room with a fully equipped kitchen. - Two bedrooms. - Full bathroom with a shower. The property has two parking spaces with electric charger installation and a large storage room. DON'T MISS THIS OPPORTUNITY AND VISIT IT!! In compliance with the Decree of the Junta de Andalucía 2182005 of October 11, the client is informed that notary, registry, ITP and other expenses inherent to the purchase are not included in the sale price. The real estate agency fees are included.