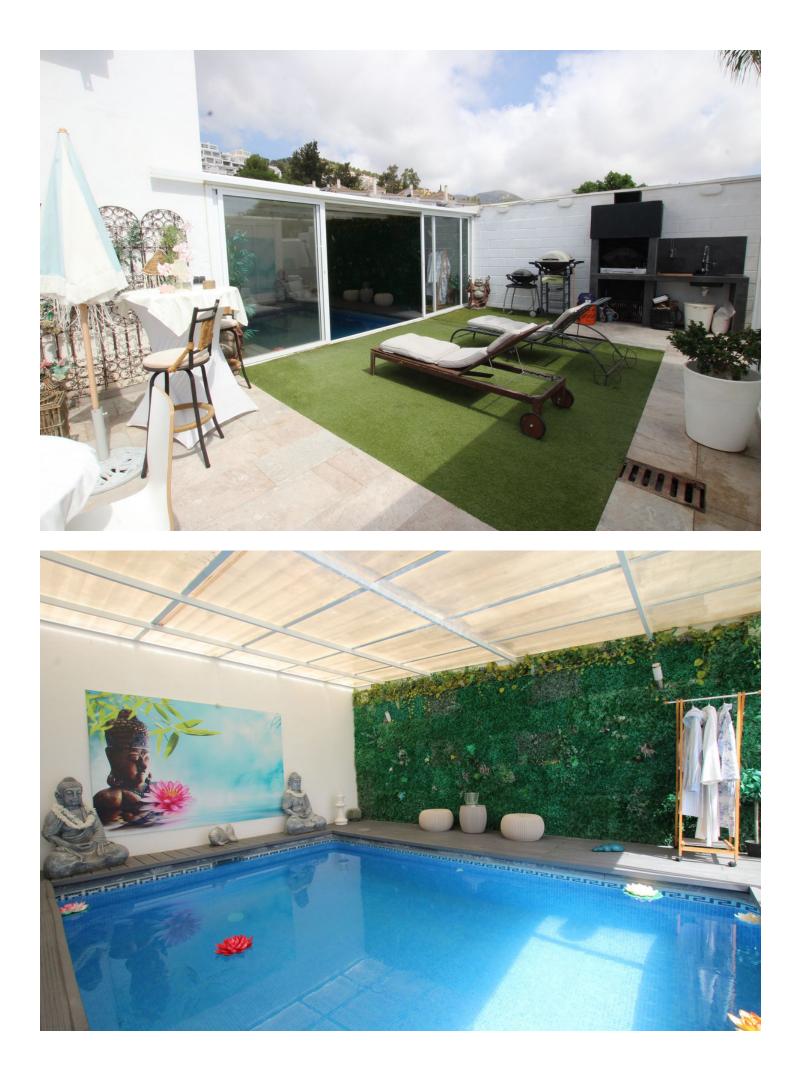

## IBI: 445 EUR / year

Spectacular semi-detached house located in a residential area with easy access to the motorway. Completely renovated with a very modern design and the best qualities. The property has been divided into 2 houses that can be used both together and separately as it has completely independent entrances. The plot has 320 m<sup>2</sup> and the house 200 m<sup>2</sup> built which are distributed as follows: First house (Ground Floor): - Large living room with fully equipped open kitchen and sea views. - Master bedroom with dressing room and en-suite bathroom. - Toilet. - Two terraces: one with a chill out area and the other with a heated pool. This terrace also has a bathroom and a living room with an equipped and heated kitchen. First Floor: - Large bedroom with a full en-suite bathroom, with a bathtub and shower. Basement: - Currently used as an office. Second House: - Large living room with a fully equipped kitchen. - Two bedrooms. - Full bathroom with a shower. The property has two parking spaces with electric charger installation and a large storage room. DON'T MISS THIS OPPORTUNITY AND VISIT IT!! In compliance with the Decree of the Junta de Andalucía 2182005 of October 11, the client is informed that notary, registry, ITP and other expenses inherent to the purchase are not included in the sale price. The real estate agency fees are included.

| Setting<br>Village<br>Mountain Pueblo<br>Close To Golf<br>Close To Town<br>Close To Schools<br>Close To Forest | Orientation<br>✓ South East | Condition<br>Recently Renovated                                                                                                                                                         | Pool<br>Private<br>Indoor |
|----------------------------------------------------------------------------------------------------------------|-----------------------------|-----------------------------------------------------------------------------------------------------------------------------------------------------------------------------------------|---------------------------|
| Climate Control                                                                                                | Views<br>Garden             | Features<br>Covered Terrace<br>Fitted Wardrobes<br>Near Transport<br>Private Terrace<br>Storage Room<br>Ensuite Bathroom<br>Wood Flooring<br>Barbeque<br>Double Glazing<br>Courtesy Bus | Kitchen<br>Fully Fitted   |
| Garden<br>✓ Private                                                                                            | Parking<br>✓ Covered        | Utilities<br>Electricity<br>Drinkable Water<br>Telephone                                                                                                                                | Category<br>Resale        |