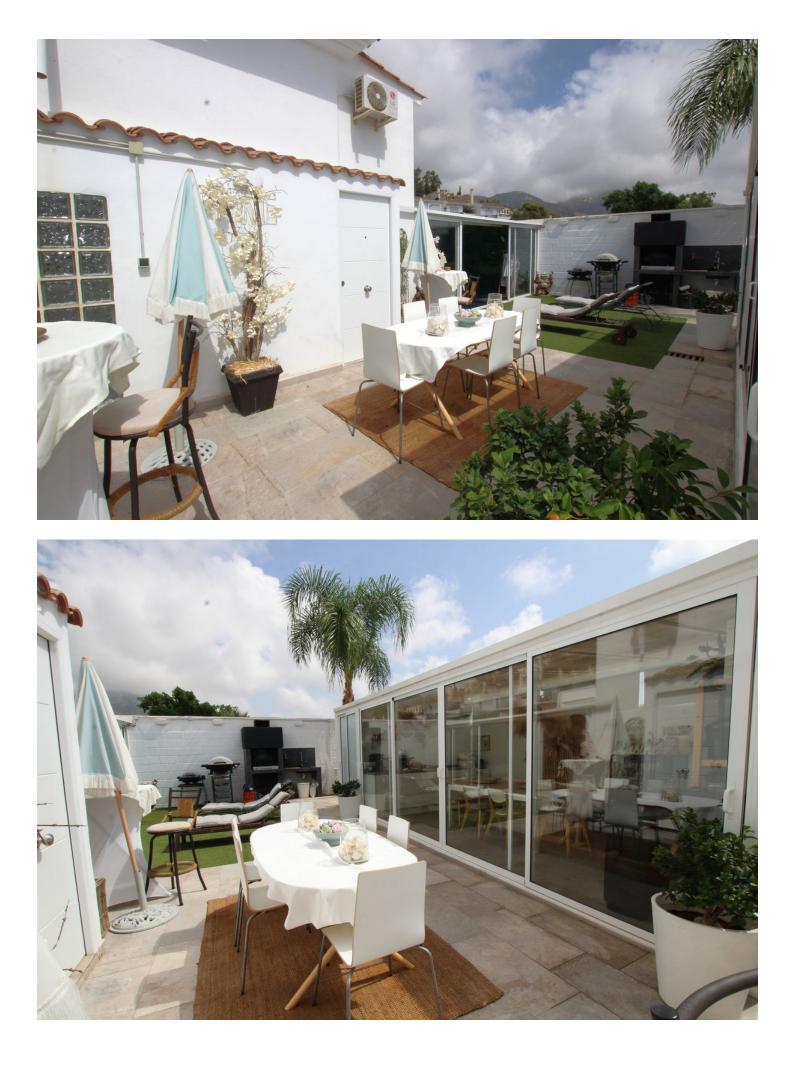

## IBI: 445 EUR / year

Spectacular semi-detached house located in a residential area with easy access to the motorway. Completely renovated with a very modern design and the best qualities. The property has been divided into 2 houses that can be used both together and separately as it has completely independent entrances. The plot has 320 m<sup>2</sup> and the house 200 m<sup>2</sup> built which are distributed as follows: First house (Ground Floor): - Large living room with fully equipped open kitchen and sea views. - Master bedroom with dressing room and en-suite bathroom. - Toilet. - Two terraces: one with a chill out area and the other with a heated pool. This terrace also has a bathroom and a living room with an equipped and heated kitchen. First Floor: - Large bedroom with a full en-suite bathroom, with a bathtub and shower. Basement: - Currently used as an office. Second House: - Large living room with a fully equipped kitchen. - Two bedrooms. - Full bathroom with a shower. The property has two parking spaces with electric charger installation and a large storage room. DON'T MISS THIS OPPORTUNITY AND VISIT IT!! In compliance with the Decree of the Junta de Andalucía 2182005 of October 11, the client is informed that notary, registry, ITP and other expenses inherent to the purchase are not included in the sale price. The real estate agency fees are included.