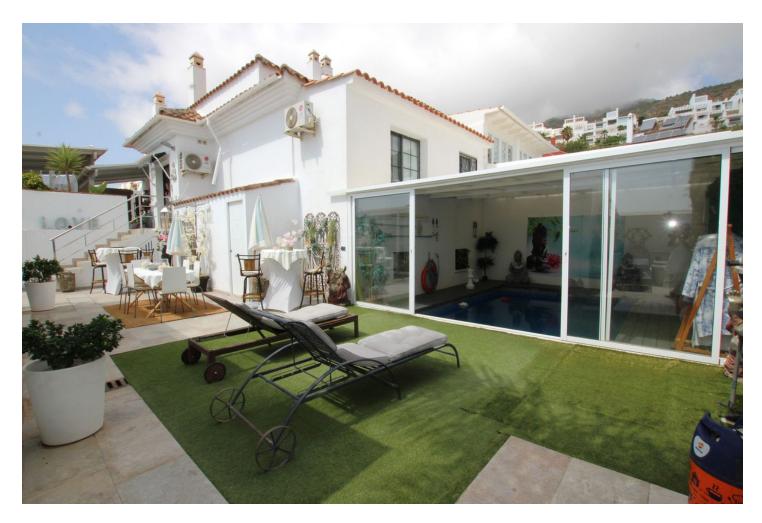

## IBI: 445 EUR / year

Spectacular semi-detached house located in a residential area with easy access to the motorway. Completely renovated with a very modern design and the best qualities. The property has been divided into 2 houses that can be used both together and separately as it has completely independent entrances. The plot has 320 m<sup>2</sup> and the house 200 m<sup>2</sup> built which are distributed as follows: First house (Ground Floor): - Large living room with fully equipped open kitchen and sea views. - Master bedroom with dressing room and en-suite bathroom. - Toilet. - Two terraces: one with a chill out area and the other with a heated pool. This terrace also has a bathroom and a living room with an equipped and heated kitchen. First Floor: - Large bedroom with a full en-suite bathroom, with a bathtub and shower. Basement: - Currently used as an office. Second House: - Large living room with a fully equipped kitchen. - Two bedrooms. - Full bathroom with a shower. The property has two parking spaces with electric charger installation and a large storage room. DON'T MISS THIS OPPORTUNITY AND VISIT IT!! In compliance with the Decree of the Junta de Andalucía 2182005 of October 11, the client is informed that notary, registry, ITP and other expenses inherent to the purchase are not included in the sale price. The real estate agency fees are included.

| Setting<br>Village<br>Mountain Pueblo<br>Close To Golf<br>Close To Town<br>Close To Schools<br>Close To Forest | Orientation<br>✓ South East | Condition<br>Recently Renovated                                                                                                                                                         | Pool<br>Private<br>Indoor |
|----------------------------------------------------------------------------------------------------------------|-----------------------------|-----------------------------------------------------------------------------------------------------------------------------------------------------------------------------------------|---------------------------|
| Climate Control                                                                                                | Views<br>Garden             | Features<br>Covered Terrace<br>Fitted Wardrobes<br>Near Transport<br>Private Terrace<br>Storage Room<br>Ensuite Bathroom<br>Wood Flooring<br>Barbeque<br>Double Glazing<br>Courtesy Bus | Kitchen<br>Fully Fitted   |
| Garden<br>✓ Private                                                                                            | Parking<br>✓ Covered        | Utilities<br>Electricity<br>Drinkable Water<br>Telephone                                                                                                                                | Category<br>Resale        |