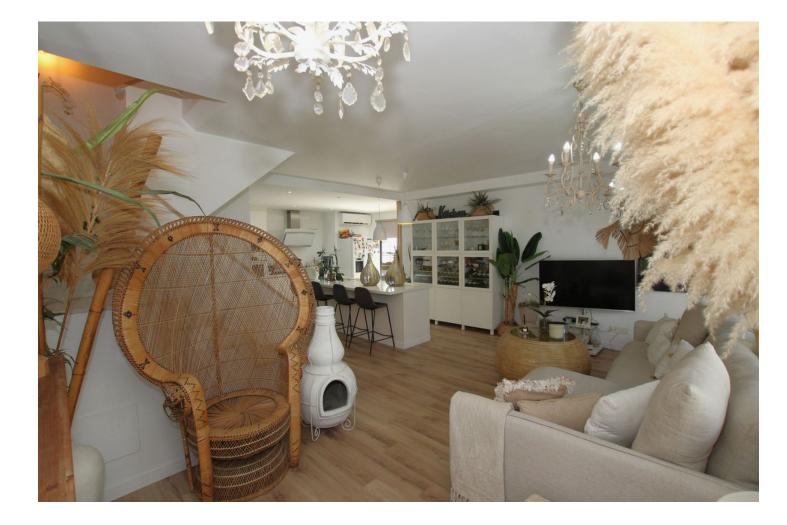

## IBI: 445 EUR / year

Spectacular semi-detached house located in a residential area with easy access to the motorway. Completely renovated with a very modern design and the best qualities. The property has been divided into 2 houses that can be used both together and separately as it has completely independent entrances. The plot has 320 m<sup>2</sup> and the house 200 m<sup>2</sup> built which are distributed as follows: First house (Ground Floor): - Large living room with fully equipped open kitchen and sea views. - Master bedroom with dressing room and en-suite bathroom. - Toilet. - Two terraces: one with a chill out area and the other with a heated pool. This terrace also has a bathroom and a living room with an equipped and heated kitchen. First Floor: - Large bedroom with a full en-suite bathroom, with a bathtub and shower. Basement: - Currently used as an office. Second House: - Large living room with a fully equipped kitchen. - Two bedrooms. - Full bathroom with a shower. The property has two parking spaces with electric charger installation and a large storage room. DON'T MISS THIS OPPORTUNITY AND VISIT IT!! In compliance with the Decree of the Junta de Andalucía 2182005 of October 11, the client is informed that notary, registry, ITP and other expenses inherent to the purchase are not included in the sale price. The real estate agency fees are included.