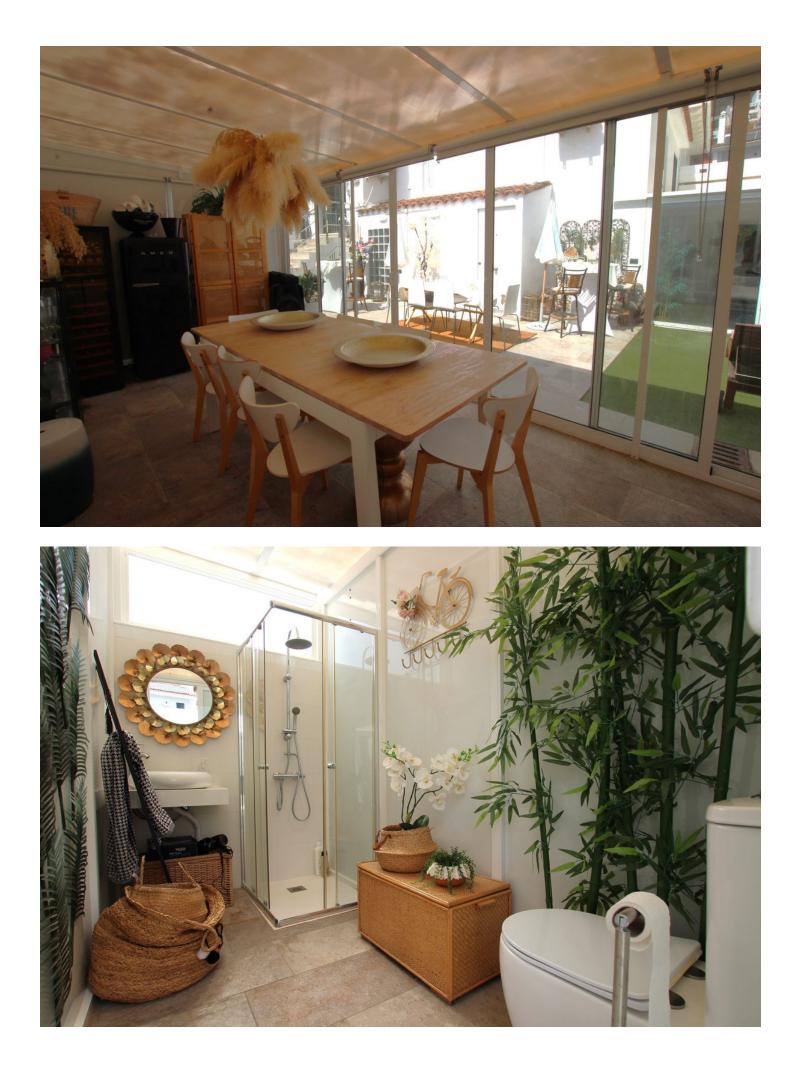

## IBI: 445 EUR / year

Spectacular semi-detached house located in a residential area with easy access to the motorway. Completely renovated with a very modern design and the best qualities. The property has been divided into 2 houses that can be used both together and separately as it has completely independent entrances. The plot has 320 m<sup>2</sup> and the house 200 m<sup>2</sup> built which are distributed as follows: First house (Ground Floor): - Large living room with fully equipped open kitchen and sea views. - Master bedroom with dressing room and en-suite bathroom. - Toilet. - Two terraces: one with a chill out area and the other with a heated pool. This terrace also has a bathroom and a living room with an equipped and heated kitchen. First Floor: - Large bedroom with a full en-suite bathroom, with a bathtub and shower. Basement: - Currently used as an office. Second House: - Large living room with a fully equipped kitchen. - Two bedrooms. - Full bathroom with a shower. The property has two parking spaces with electric charger installation and a large storage room. DON'T MISS THIS OPPORTUNITY AND VISIT IT!! In compliance with the Decree of the Junta de Andalucía 2182005 of October 11, the client is informed that notary, registry, ITP and other expenses inherent to the purchase are not included in the sale price. The real estate agency fees are included.