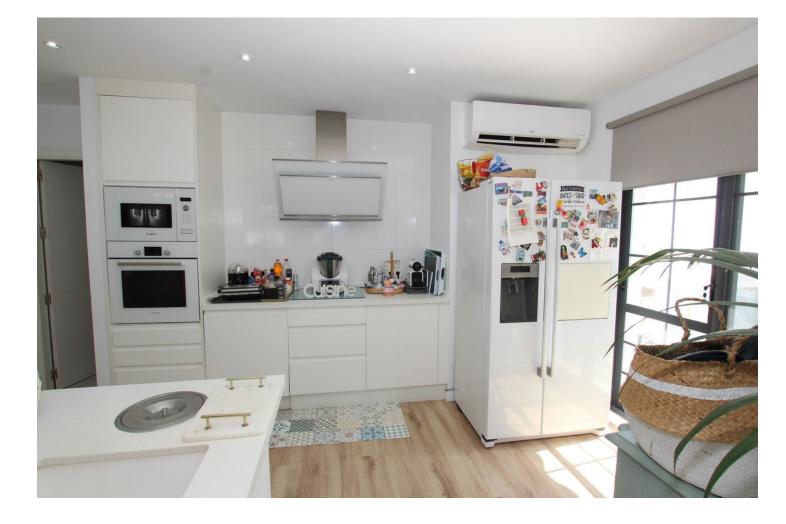

## IBI: 445 EUR / year

Spectacular semi-detached house located in a residential area with easy access to the motorway. Completely renovated with a very modern design and the best qualities. The property has been divided into 2 houses that can be used both together and separately as it has completely independent entrances. The plot has 320 m<sup>2</sup> and the house 200 m<sup>2</sup> built which are distributed as follows: First house (Ground Floor): - Large living room with fully equipped open kitchen and sea views. - Master bedroom with dressing room and en-suite bathroom. - Toilet. - Two terraces: one with a chill out area and the other with a heated pool. This terrace also has a bathroom and a living room with an equipped and heated kitchen. First Floor: - Large bedroom with a full en-suite bathroom, with a bathtub and shower. Basement: - Currently used as an office. Second House: - Large living room with a fully equipped kitchen. - Two bedrooms. - Full bathroom with a shower. The property has two parking spaces with electric charger installation and a large storage room. DON'T MISS THIS OPPORTUNITY AND VISIT IT!! In compliance with the Decree of the Junta de Andalucía 2182005 of October 11, the client is informed that notary, registry, ITP and other expenses inherent to the purchase are not included in the sale price. The real estate agency fees are included.