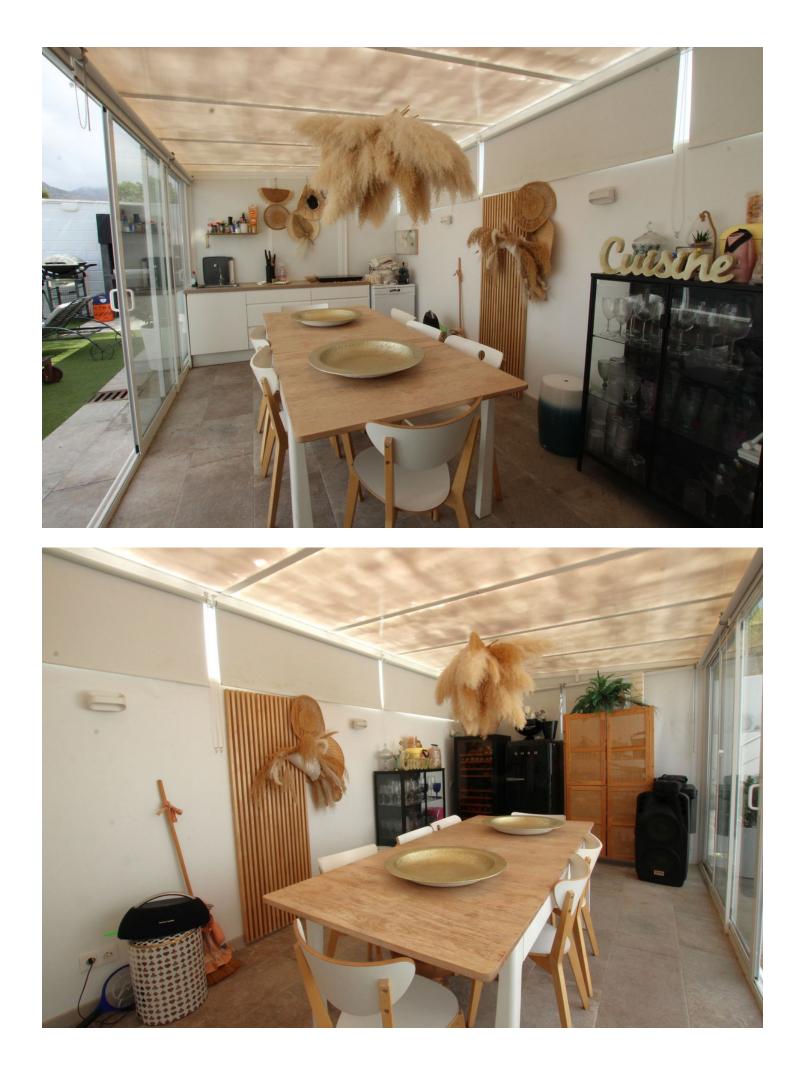

## IBI: 445 EUR / year

Spectacular semi-detached house located in a residential area with easy access to the motorway. Completely renovated with a very modern design and the best qualities. The property has been divided into 2 houses that can be used both together and separately as it has completely independent entrances. The plot has 320 m<sup>2</sup> and the house 200 m<sup>2</sup> built which are distributed as follows: First house (Ground Floor): - Large living room with fully equipped open kitchen and sea views. - Master bedroom with dressing room and en-suite bathroom. - Toilet. - Two terraces: one with a chill out area and the other with a heated pool. This terrace also has a bathroom and a living room with an equipped and heated kitchen. First Floor: - Large bedroom with a full en-suite bathroom, with a bathtub and shower. Basement: - Currently used as an office. Second House: - Large living room with a fully equipped kitchen. - Two bedrooms. - Full bathroom with a shower. The property has two parking spaces with electric charger installation and a large storage room. DON'T MISS THIS OPPORTUNITY AND VISIT IT!! In compliance with the Decree of the Junta de Andalucía 2182005 of October 11, the client is informed that notary, registry, ITP and other expenses inherent to the purchase are not included in the sale price. The real estate agency fees are included.