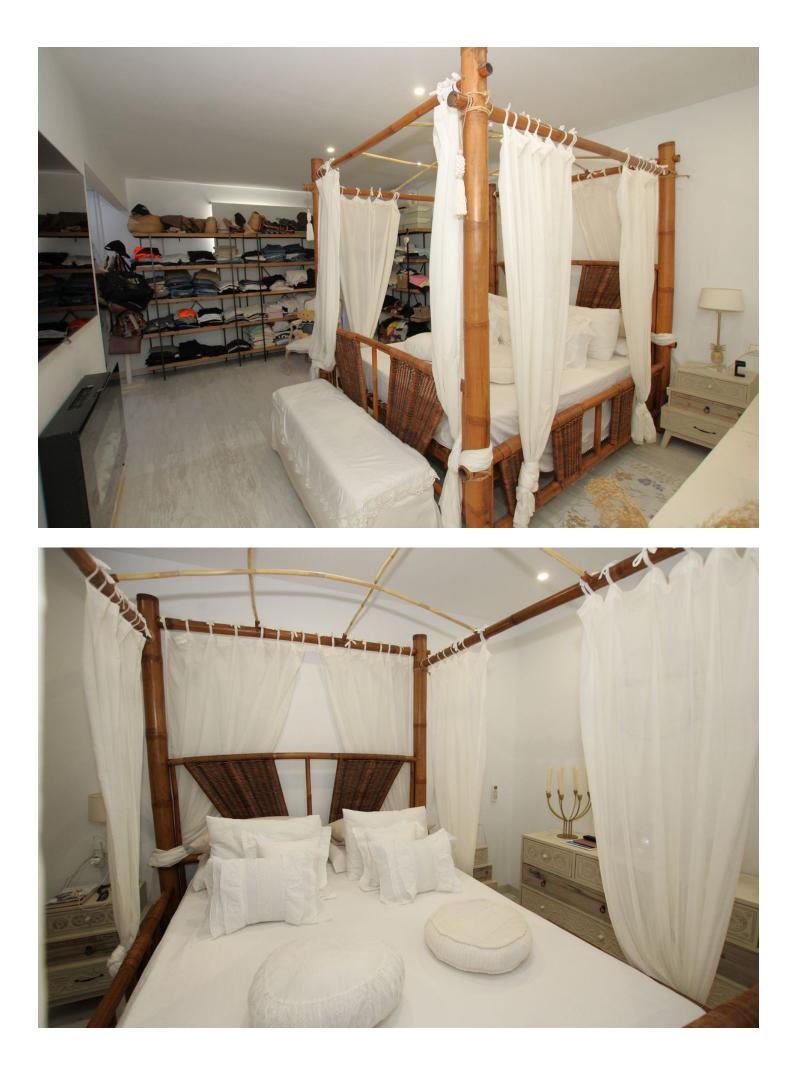

## IBI: 445 EUR / year

Spectacular semi-detached house located in a residential area with easy access to the motorway. Completely renovated with a very modern design and the best qualities. The property has been divided into 2 houses that can be used both together and separately as it has completely independent entrances. The plot has 320 m<sup>2</sup> and the house 200 m<sup>2</sup> built which are distributed as follows: First house (Ground Floor): - Large living room with fully equipped open kitchen and sea views. - Master bedroom with dressing room and en-suite bathroom. - Toilet. - Two terraces: one with a chill out area and the other with a heated pool. This terrace also has a bathroom and a living room with an equipped and heated kitchen. First Floor: - Large bedroom with a full en-suite bathroom, with a bathtub and shower. Basement: - Currently used as an office. Second House: - Large living room with a fully equipped kitchen. - Two bedrooms. - Full bathroom with a shower. The property has two parking spaces with electric charger installation and a large storage room. DON'T MISS THIS OPPORTUNITY AND VISIT IT!! In compliance with the Decree of the Junta de Andalucía 2182005 of October 11, the client is informed that notary, registry, ITP and other expenses inherent to the purchase are not included in the sale price. The real estate agency fees are included.