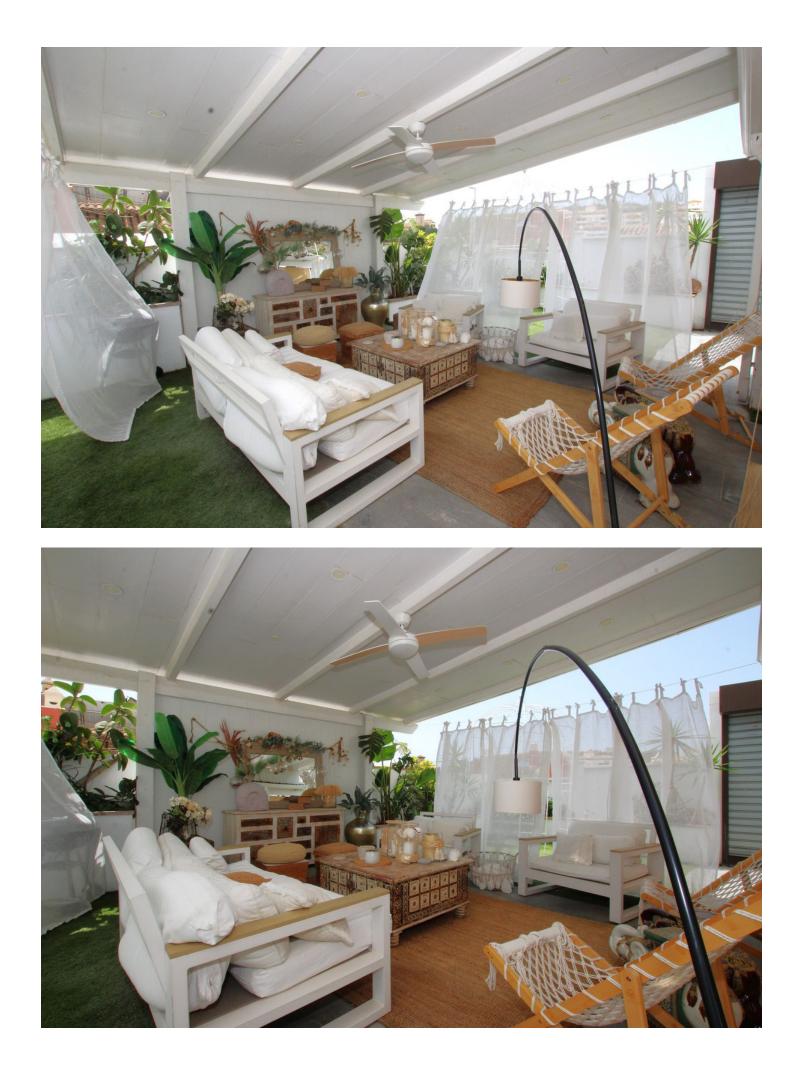

## IBI: 445 EUR / year

Spectacular semi-detached house located in a residential area with easy access to the motorway. Completely renovated with a very modern design and the best qualities. The property has been divided into 2 houses that can be used both together and separately as it has completely independent entrances. The plot has 320 m<sup>2</sup> and the house 200 m<sup>2</sup> built which are distributed as follows: First house (Ground Floor): - Large living room with fully equipped open kitchen and sea views. - Master bedroom with dressing room and en-suite bathroom. - Toilet. - Two terraces: one with a chill out area and the other with a heated pool. This terrace also has a bathroom and a living room with an equipped and heated kitchen. First Floor: - Large bedroom with a full en-suite bathroom, with a bathtub and shower. Basement: - Currently used as an office. Second House: - Large living room with a fully equipped kitchen. - Two bedrooms. - Full bathroom with a shower. The property has two parking spaces with electric charger installation and a large storage room. DON'T MISS THIS OPPORTUNITY AND VISIT IT!! In compliance with the Decree of the Junta de Andalucía 2182005 of October 11, the client is informed that notary, registry, ITP and other expenses inherent to the purchase are not included in the sale price. The real estate agency fees are included.