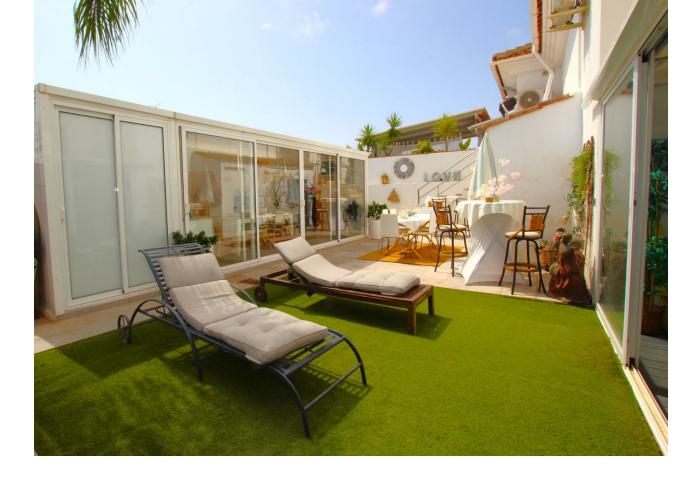

## IBI: 445 EUR / year

Spectacular semi-detached house located in a residential area with easy access to the motorway. Completely renovated with a very modern design and the best qualities. The property has been divided into 2 houses that can be used both together and separately as it has completely independent entrances. The plot has 320 m<sup>2</sup> and the house 200 m<sup>2</sup> built which are distributed as follows: First house (Ground Floor): - Large living room with fully equipped open kitchen and sea views. - Master bedroom with dressing room and en-suite bathroom. - Toilet. - Two terraces: one with a chill out area and the other with a heated pool. This terrace also has a bathroom and a living room with an equipped and heated kitchen. First Floor: - Large bedroom with a full en-suite bathroom, with a bathtub and shower. Basement: - Currently used as an office. Second House: - Large living room with a fully equipped kitchen. - Two bedrooms. - Full bathroom with a shower. The property has two parking spaces with electric charger installation and a large storage room. DON'T MISS THIS OPPORTUNITY AND VISIT IT!! In compliance with the Decree of the Junta de Andalucía 2182005 of October 11, the client is informed that notary, registry, ITP and other expenses inherent to the purchase are not included in the sale price. The real estate agency fees are included.