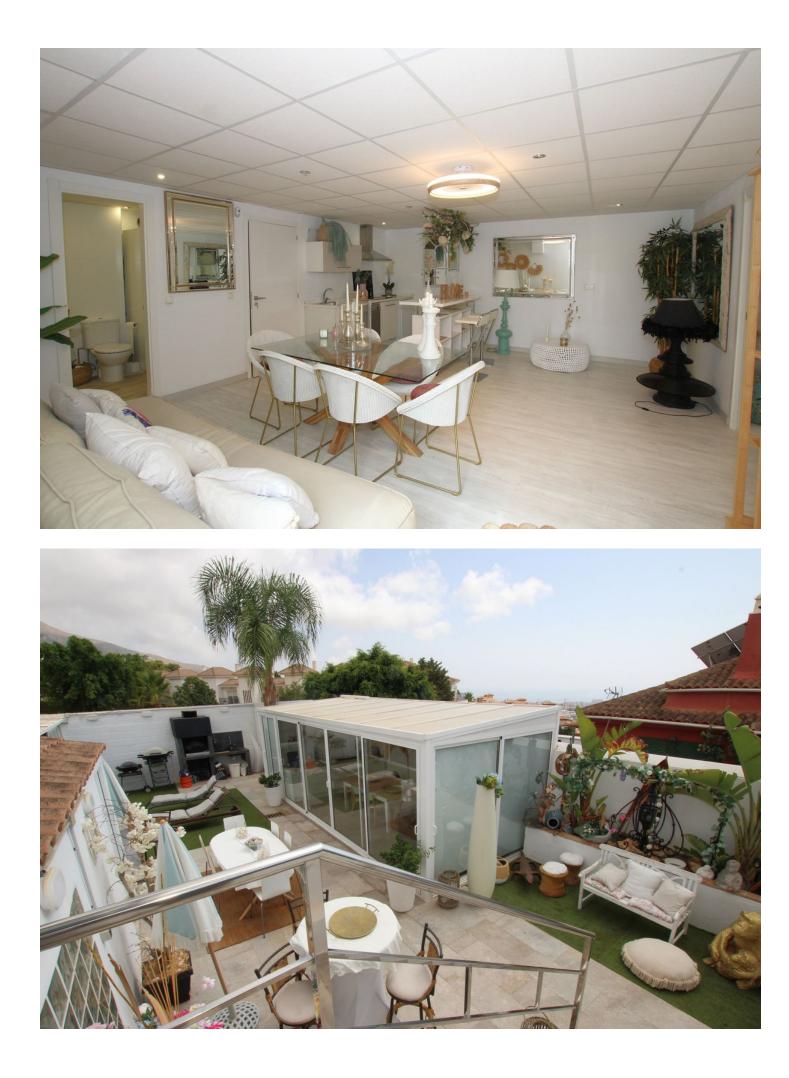

## IBI: 445 EUR / year

Spectacular semi-detached house located in a residential area with easy access to the motorway. Completely renovated with a very modern design and the best qualities. The property has been divided into 2 houses that can be used both together and separately as it has completely independent entrances. The plot has 320 m<sup>2</sup> and the house 200 m<sup>2</sup> built which are distributed as follows: First house (Ground Floor): - Large living room with fully equipped open kitchen and sea views. - Master bedroom with dressing room and en-suite bathroom. - Toilet. - Two terraces: one with a chill out area and the other with a heated pool. This terrace also has a bathroom and a living room with an equipped and heated kitchen. First Floor: - Large bedroom with a full en-suite bathroom, with a bathtub and shower. Basement: - Currently used as an office. Second House: - Large living room with a fully equipped kitchen. - Two bedrooms. - Full bathroom with a shower. The property has two parking spaces with electric charger installation and a large storage room. DON'T MISS THIS OPPORTUNITY AND VISIT IT!! In compliance with the Decree of the Junta de Andalucía 2182005 of October 11, the client is informed that notary, registry, ITP and other expenses inherent to the purchase are not included in the sale price. The real estate agency fees are included.