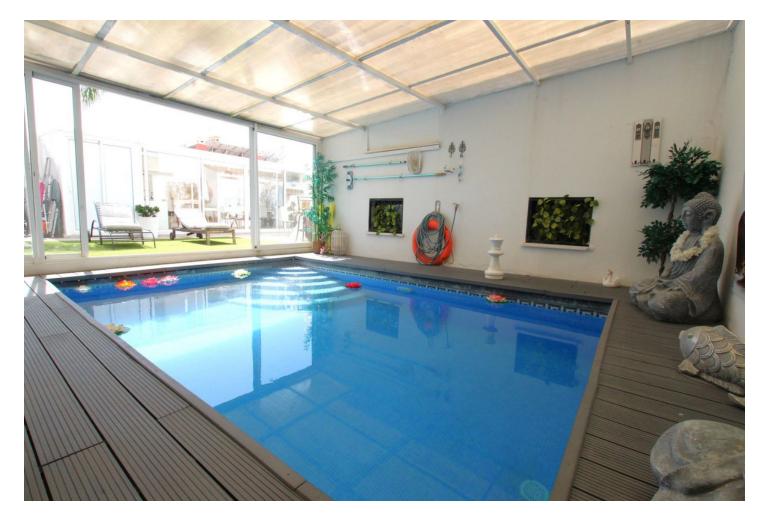

## IBI: 445 EUR / year

Spectacular semi-detached house located in a residential area with easy access to the motorway. Completely renovated with a very modern design and the best qualities. The property has been divided into 2 houses that can be used both together and separately as it has completely independent entrances. The plot has 320 m<sup>2</sup> and the house 200 m<sup>2</sup> built which are distributed as follows: First house (Ground Floor): - Large living room with fully equipped open kitchen and sea views. - Master bedroom with dressing room and en-suite bathroom. - Toilet. - Two terraces: one with a chill out area and the other with a heated pool. This terrace also has a bathroom and a living room with an equipped and heated kitchen. First Floor: - Large bedroom with a full en-suite bathroom, with a bathtub and shower. Basement: - Currently used as an office. Second House: - Large living room with a fully equipped kitchen. - Two bedrooms. - Full bathroom with a shower. The property has two parking spaces with electric charger installation and a large storage room. DON'T MISS THIS OPPORTUNITY AND VISIT IT!! In compliance with the Decree of the Junta de Andalucía 2182005 of October 11, the client is informed that notary, registry, ITP and other expenses inherent to the purchase are not included in the sale price. The real estate agency fees are included.

| Setting<br>Village<br>Mountain Pueblo<br>Close To Golf<br>Close To Town<br>Close To Schools<br>Close To Forest | Orientation<br>✓ South East | Condition<br>Recently Renovated                                                                                                                                                         | Pool<br>Private<br>Indoor |
|----------------------------------------------------------------------------------------------------------------|-----------------------------|-----------------------------------------------------------------------------------------------------------------------------------------------------------------------------------------|---------------------------|
| Climate Control                                                                                                | Views<br>Garden             | Features<br>Covered Terrace<br>Fitted Wardrobes<br>Near Transport<br>Private Terrace<br>Storage Room<br>Ensuite Bathroom<br>Wood Flooring<br>Barbeque<br>Double Glazing<br>Courtesy Bus | Kitchen<br>Fully Fitted   |
| Garden<br>✓ Private                                                                                            | Parking<br>✓ Covered        | Utilities<br>Electricity<br>Drinkable Water<br>Telephone                                                                                                                                | Category<br>Resale        |