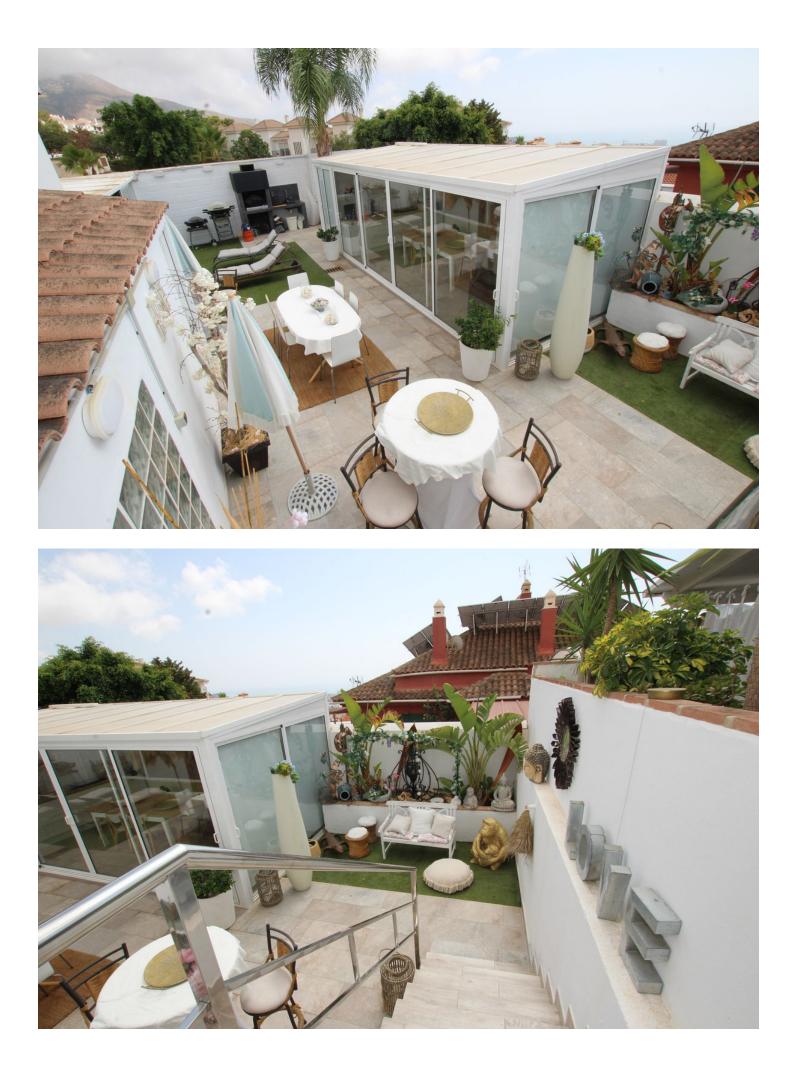

## IBI: 445 EUR / year

Spectacular semi-detached house located in a residential area with easy access to the motorway. Completely renovated with a very modern design and the best qualities. The property has been divided into 2 houses that can be used both together and separately as it has completely independent entrances. The plot has 320 m<sup>2</sup> and the house 200 m<sup>2</sup> built which are distributed as follows: First house (Ground Floor): - Large living room with fully equipped open kitchen and sea views. - Master bedroom with dressing room and en-suite bathroom. - Toilet. - Two terraces: one with a chill out area and the other with a heated pool. This terrace also has a bathroom and a living room with an equipped and heated kitchen. First Floor: - Large bedroom with a full en-suite bathroom, with a bathtub and shower. Basement: - Currently used as an office. Second House: - Large living room with a fully equipped kitchen. - Two bedrooms. - Full bathroom with a shower. The property has two parking spaces with electric charger installation and a large storage room. DON'T MISS THIS OPPORTUNITY AND VISIT IT!! In compliance with the Decree of the Junta de Andalucía 2182005 of October 11, the client is informed that notary, registry, ITP and other expenses inherent to the purchase are not included in the sale price. The real estate agency fees are included.