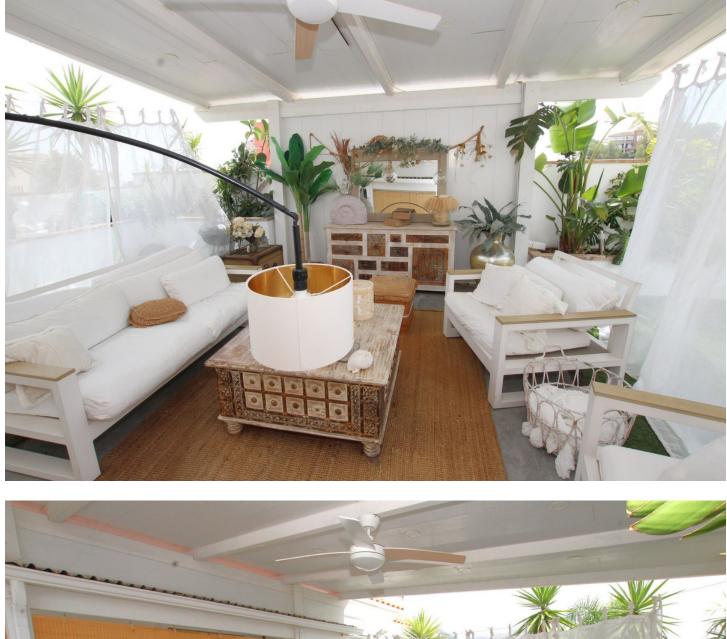

## IBI: 445 EUR / year

Spectacular semi-detached house located in a residential area with easy access to the motorway. Completely renovated with a very modern design and the best qualities. The property has been divided into 2 houses that can be used both together and separately as it has completely independent entrances. The plot has 320 m<sup>2</sup> and the house 200 m<sup>2</sup> built which are distributed as follows: First house (Ground Floor): - Large living room with fully equipped open kitchen and sea views. - Master bedroom with dressing room and en-suite bathroom. - Toilet. - Two terraces: one with a chill out area and the other with a heated pool. This terrace also has a bathroom and a living room with an equipped and heated kitchen. First Floor: - Large bedroom with a full en-suite bathroom, with a bathtub and shower. Basement: - Currently used as an office. Second House: - Large living room with a fully equipped kitchen. - Two bedrooms. - Full bathroom with a shower. The property has two parking spaces with electric charger installation and a large storage room. DON'T MISS THIS OPPORTUNITY AND VISIT IT!! In compliance with the Decree of the Junta de Andalucía 2182005 of October 11, the client is informed that notary, registry, ITP and other expenses inherent to the purchase are not included in the sale price. The real estate agency fees are included.