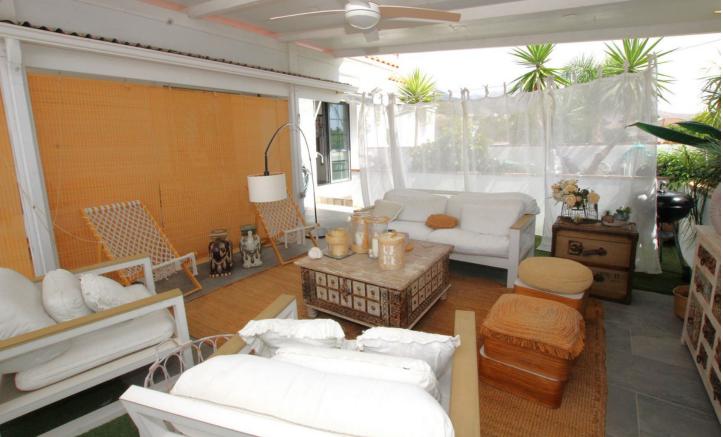

## IBI: 445 EUR / year

Spectacular semi-detached house located in a residential area with easy access to the motorway. Completely renovated with a very modern design and the best qualities. The property has been divided into 2 houses that can be used both together and separately as it has completely independent entrances. The plot has 320 m<sup>2</sup> and the house 200 m<sup>2</sup> built which are distributed as follows: First house (Ground Floor): - Large living room with fully equipped open kitchen and sea views. - Master bedroom with dressing room and en-suite bathroom. - Toilet. - Two terraces: one with a chill out area and the other with a heated pool. This terrace also has a bathroom and a living room with an equipped and heated kitchen. First Floor: - Large bedroom with a full en-suite bathroom, with a bathtub and shower. Basement: - Currently used as an office. Second House: - Large living room with a fully equipped kitchen. - Two bedrooms. - Full bathroom with a shower. The property has two parking spaces with electric charger installation and a large storage room. DON'T MISS THIS OPPORTUNITY AND VISIT IT!! In compliance with the Decree of the Junta de Andalucía 2182005 of October 11, the client is informed that notary, registry, ITP and other expenses inherent to the purchase are not included in the sale price. The real estate agency fees are included.