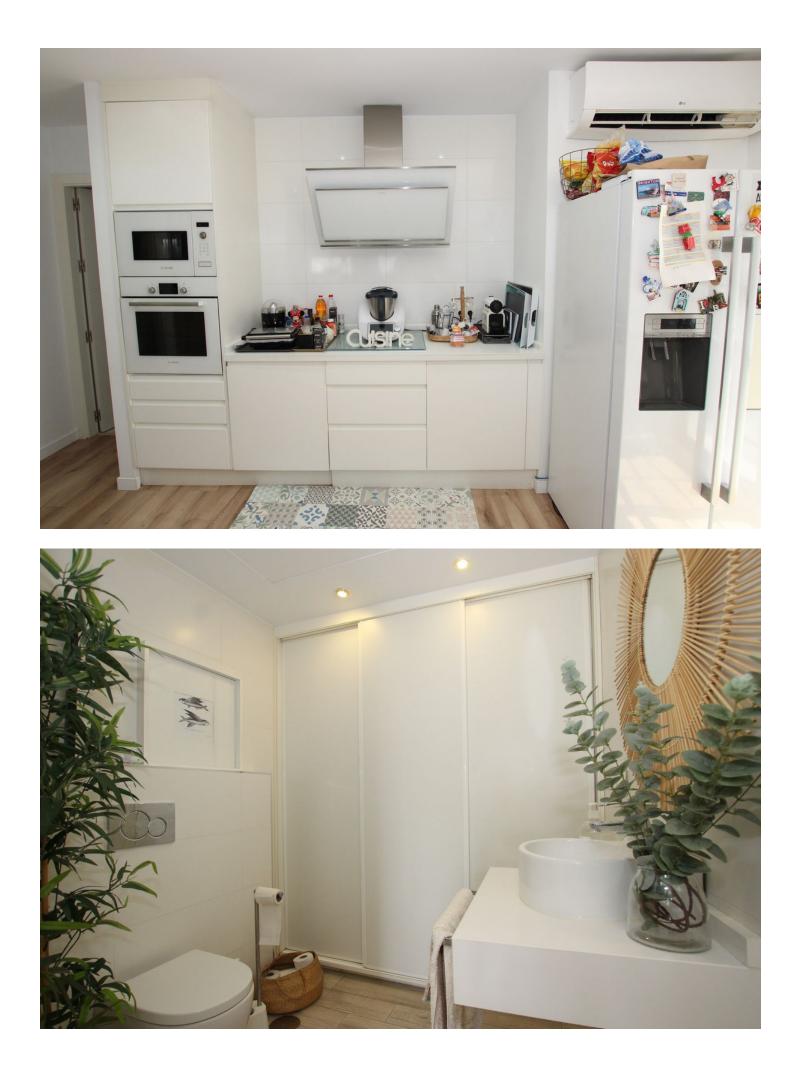

## IBI: 445 EUR / year

Spectacular semi-detached house located in a residential area with easy access to the motorway. Completely renovated with a very modern design and the best qualities. The property has been divided into 2 houses that can be used both together and separately as it has completely independent entrances. The plot has 320 m<sup>2</sup> and the house 200 m<sup>2</sup> built which are distributed as follows: First house (Ground Floor): - Large living room with fully equipped open kitchen and sea views. - Master bedroom with dressing room and en-suite bathroom. - Toilet. - Two terraces: one with a chill out area and the other with a heated pool. This terrace also has a bathroom and a living room with an equipped and heated kitchen. First Floor: - Large bedroom with a full en-suite bathroom, with a bathtub and shower. Basement: - Currently used as an office. Second House: - Large living room with a fully equipped kitchen. - Two bedrooms. - Full bathroom with a shower. The property has two parking spaces with electric charger installation and a large storage room. DON'T MISS THIS OPPORTUNITY AND VISIT IT!! In compliance with the Decree of the Junta de Andalucía 2182005 of October 11, the client is informed that notary, registry, ITP and other expenses inherent to the purchase are not included in the sale price. The real estate agency fees are included.