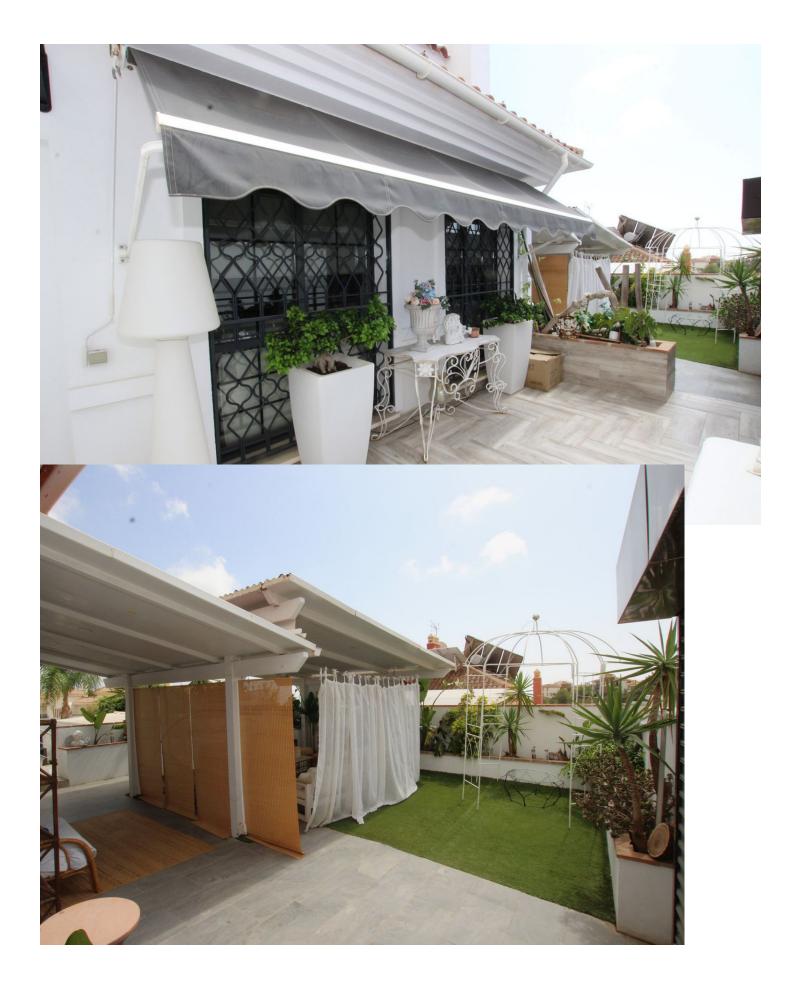

## IBI: 445 EUR / year

Spectacular semi-detached house located in a residential area with easy access to the motorway. Completely renovated with a very modern design and the best qualities. The property has been divided into 2 houses that can be used both together and separately as it has completely independent entrances. The plot has 320 m<sup>2</sup> and the house 200 m<sup>2</sup> built which are distributed as follows: First house (Ground Floor): - Large living room with fully equipped open kitchen and sea views. - Master bedroom with dressing room and en-suite bathroom. - Toilet. - Two terraces: one with a chill out area and the other with a heated pool. This terrace also has a bathroom and a living room with an equipped and heated kitchen. First Floor: - Large bedroom with a full en-suite bathroom, with a bathtub and shower. Basement: - Currently used as an office. Second House: - Large living room with a fully equipped kitchen. - Two bedrooms. - Full bathroom with a shower. The property has two parking spaces with electric charger installation and a large storage room. DON'T MISS THIS OPPORTUNITY AND VISIT IT!! In compliance with the Decree of the Junta de Andalucía 2182005 of October 11, the client is informed that notary, registry, ITP and other expenses inherent to the purchase are not included in the sale price. The real estate agency fees are included.