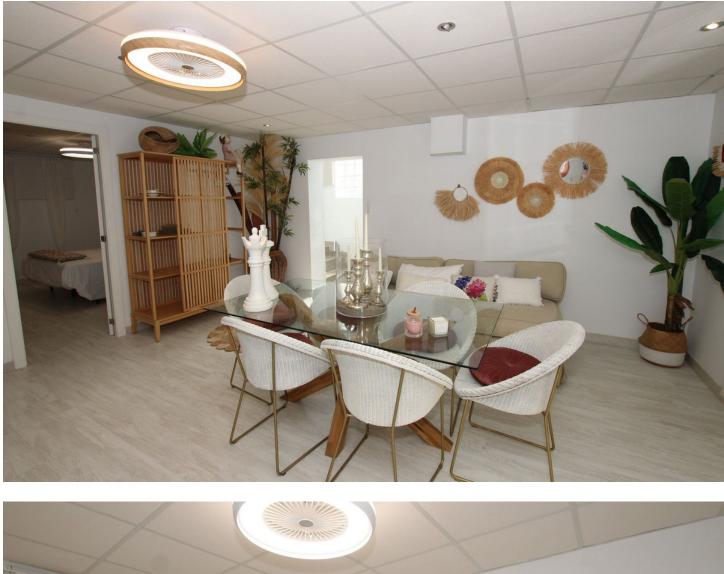

## IBI: 445 EUR / year

Spectacular semi-detached house located in a residential area with easy access to the motorway. Completely renovated with a very modern design and the best qualities. The property has been divided into 2 houses that can be used both together and separately as it has completely independent entrances. The plot has 320 m<sup>2</sup> and the house 200 m<sup>2</sup> built which are distributed as follows: First house (Ground Floor): - Large living room with fully equipped open kitchen and sea views. - Master bedroom with dressing room and en-suite bathroom. - Toilet. - Two terraces: one with a chill out area and the other with a heated pool. This terrace also has a bathroom and a living room with an equipped and heated kitchen. First Floor: - Large bedroom with a full en-suite bathroom, with a bathtub and shower. Basement: - Currently used as an office. Second House: - Large living room with a fully equipped kitchen. - Two bedrooms. - Full bathroom with a shower. The property has two parking spaces with electric charger installation and a large storage room. DON'T MISS THIS OPPORTUNITY AND VISIT IT!! In compliance with the Decree of the Junta de Andalucía 2182005 of October 11, the client is informed that notary, registry, ITP and other expenses inherent to the purchase are not included in the sale price. The real estate agency fees are included.