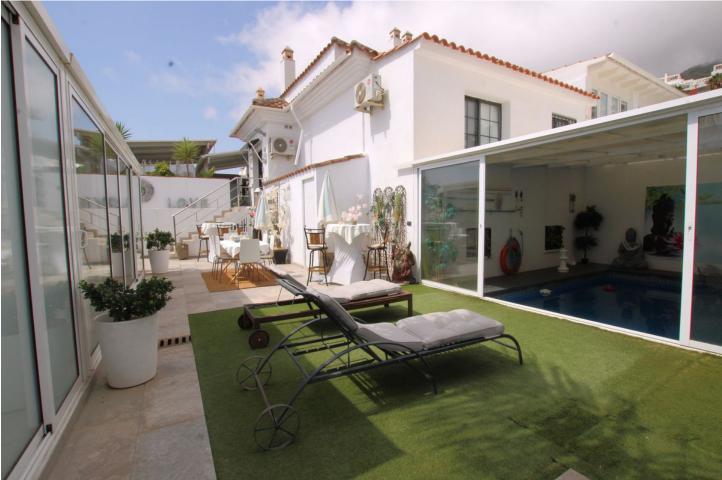

## IBI: 445 EUR / year

Spectacular semi-detached house located in a residential area with easy access to the motorway. Completely renovated with a very modern design and the best qualities. The property has been divided into 2 houses that can be used both together and separately as it has completely independent entrances. The plot has 320 m<sup>2</sup> and the house 200 m<sup>2</sup> built which are distributed as follows: First house (Ground Floor): - Large living room with fully equipped open kitchen and sea views. - Master bedroom with dressing room and en-suite bathroom. - Toilet. - Two terraces: one with a chill out area and the other with a heated pool. This terrace also has a bathroom and a living room with an equipped and heated kitchen. First Floor: - Large bedroom with a full en-suite bathroom, with a bathtub and shower. Basement: - Currently used as an office. Second House: - Large living room with a fully equipped kitchen. - Two bedrooms. - Full bathroom with a shower. The property has two parking spaces with electric charger installation and a large storage room. DON'T MISS THIS OPPORTUNITY AND VISIT IT!! In compliance with the Decree of the Junta de Andalucía 2182005 of October 11, the client is informed that notary, registry, ITP and other expenses inherent to the purchase are not included in the sale price. The real estate agency fees are included.

| Setting<br>Village<br>Mountain Pueblo<br>Close To Golf<br>Close To Town<br>Close To Schools<br>Close To Forest | Orientation<br>✓ South East | Condition<br>Recently Renovated                                                                                                                                                         | Pool<br>Private<br>Indoor |
|----------------------------------------------------------------------------------------------------------------|-----------------------------|-----------------------------------------------------------------------------------------------------------------------------------------------------------------------------------------|---------------------------|
| Climate Control                                                                                                | Views<br>Garden             | Features<br>Covered Terrace<br>Fitted Wardrobes<br>Near Transport<br>Private Terrace<br>Storage Room<br>Ensuite Bathroom<br>Wood Flooring<br>Barbeque<br>Double Glazing<br>Courtesy Bus | Kitchen<br>Fully Fitted   |
| Garden<br>✓ Private                                                                                            | Parking<br>✓ Covered        | Utilities<br>Electricity<br>Drinkable Water<br>Telephone                                                                                                                                | Category<br>Resale        |