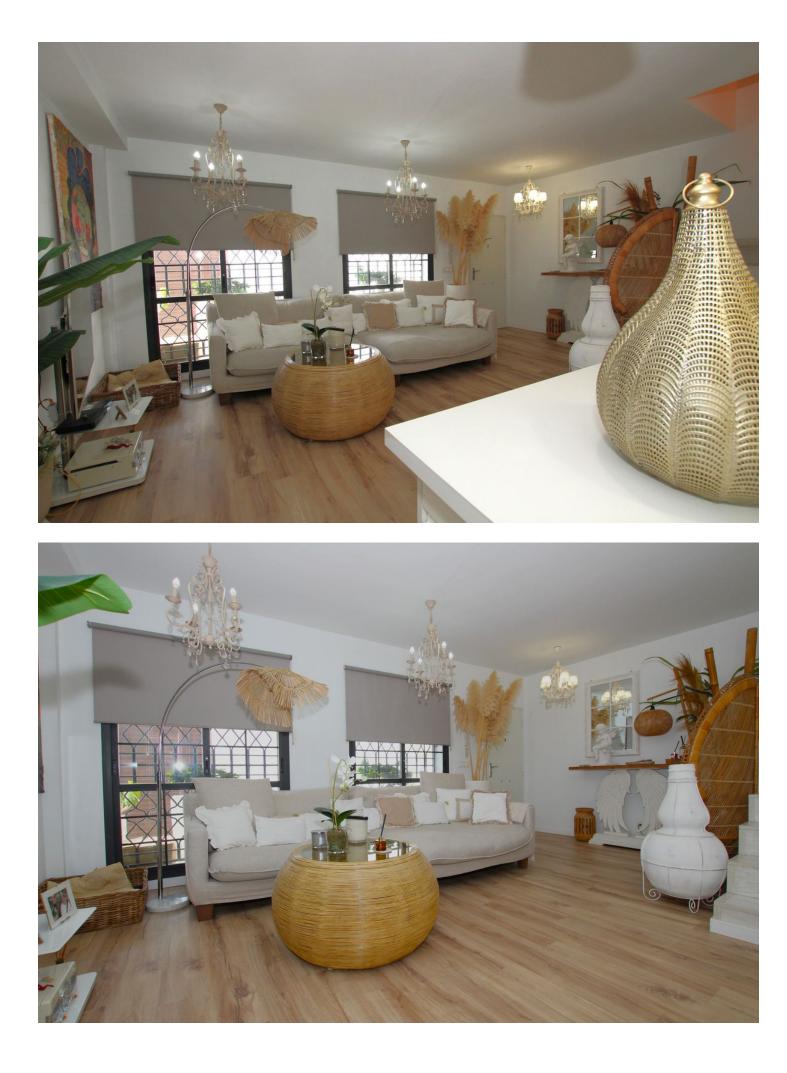

## IBI: 445 EUR / year

Spectacular semi-detached house located in a residential area with easy access to the motorway. Completely renovated with a very modern design and the best qualities. The property has been divided into 2 houses that can be used both together and separately as it has completely independent entrances. The plot has 320 m<sup>2</sup> and the house 200 m<sup>2</sup> built which are distributed as follows: First house (Ground Floor): - Large living room with fully equipped open kitchen and sea views. - Master bedroom with dressing room and en-suite bathroom. - Toilet. - Two terraces: one with a chill out area and the other with a heated pool. This terrace also has a bathroom and a living room with an equipped and heated kitchen. First Floor: - Large bedroom with a full en-suite bathroom, with a bathtub and shower. Basement: - Currently used as an office. Second House: - Large living room with a fully equipped kitchen. - Two bedrooms. - Full bathroom with a shower. The property has two parking spaces with electric charger installation and a large storage room. DON'T MISS THIS OPPORTUNITY AND VISIT IT!! In compliance with the Decree of the Junta de Andalucía 2182005 of October 11, the client is informed that notary, registry, ITP and other expenses inherent to the purchase are not included in the sale price. The real estate agency fees are included.