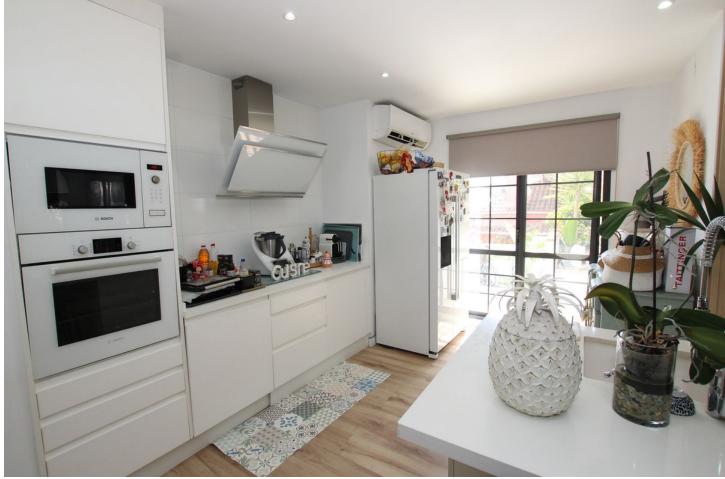

## IBI: 445 EUR / year

Spectacular semi-detached house located in a residential area with easy access to the motorway. Completely renovated with a very modern design and the best qualities. The property has been divided into 2 houses that can be used both together and separately as it has completely independent entrances. The plot has 320 m<sup>2</sup> and the house 200 m<sup>2</sup> built which are distributed as follows: First house (Ground Floor): - Large living room with fully equipped open kitchen and sea views. - Master bedroom with dressing room and en-suite bathroom. - Toilet. - Two terraces: one with a chill out area and the other with a heated pool. This terrace also has a bathroom and a living room with an equipped and heated kitchen. First Floor: - Large bedroom with a full en-suite bathroom, with a bathtub and shower. Basement: - Currently used as an office. Second House: - Large living room with a fully equipped kitchen. - Two bedrooms. - Full bathroom with a shower. The property has two parking spaces with electric charger installation and a large storage room. DON'T MISS THIS OPPORTUNITY AND VISIT IT!! In compliance with the Decree of the Junta de Andalucía 2182005 of October 11, the client is informed that notary, registry, ITP and other expenses inherent to the purchase are not included in the sale price. The real estate agency fees are included.