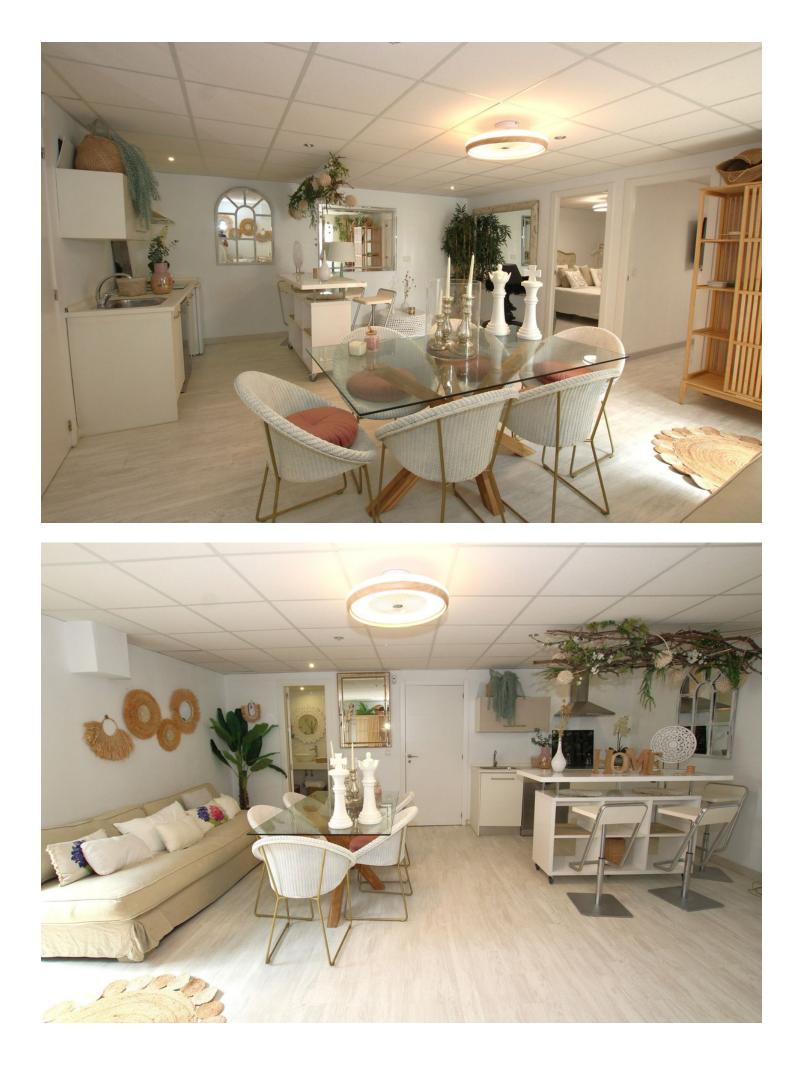

## IBI: 445 EUR / year

Spectacular semi-detached house located in a residential area with easy access to the motorway. Completely renovated with a very modern design and the best qualities. The property has been divided into 2 houses that can be used both together and separately as it has completely independent entrances. The plot has 320 m<sup>2</sup> and the house 200 m<sup>2</sup> built which are distributed as follows: First house (Ground Floor): - Large living room with fully equipped open kitchen and sea views. - Master bedroom with dressing room and en-suite bathroom. - Toilet. - Two terraces: one with a chill out area and the other with a heated pool. This terrace also has a bathroom and a living room with an equipped and heated kitchen. First Floor: - Large bedroom with a full en-suite bathroom, with a bathtub and shower. Basement: - Currently used as an office. Second House: - Large living room with a fully equipped kitchen. - Two bedrooms. - Full bathroom with a shower. The property has two parking spaces with electric charger installation and a large storage room. DON'T MISS THIS OPPORTUNITY AND VISIT IT!! In compliance with the Decree of the Junta de Andalucía 2182005 of October 11, the client is informed that notary, registry, ITP and other expenses inherent to the purchase are not included in the sale price. The real estate agency fees are included.