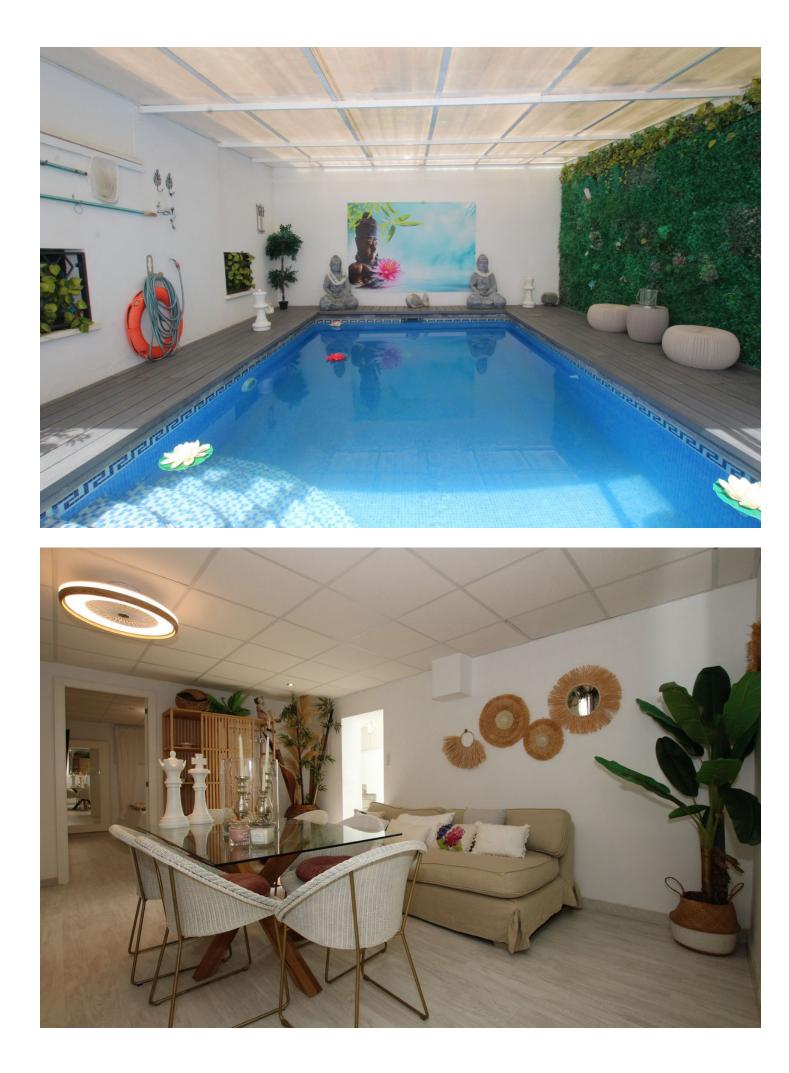

## IBI: 445 EUR / year

Spectacular semi-detached house located in a residential area with easy access to the motorway. Completely renovated with a very modern design and the best qualities. The property has been divided into 2 houses that can be used both together and separately as it has completely independent entrances. The plot has 320 m<sup>2</sup> and the house 200 m<sup>2</sup> built which are distributed as follows: First house (Ground Floor): - Large living room with fully equipped open kitchen and sea views. - Master bedroom with dressing room and en-suite bathroom. - Toilet. - Two terraces: one with a chill out area and the other with a heated pool. This terrace also has a bathroom and a living room with an equipped and heated kitchen. First Floor: - Large bedroom with a full en-suite bathroom, with a bathtub and shower. Basement: - Currently used as an office. Second House: - Large living room with a fully equipped kitchen. - Two bedrooms. - Full bathroom with a shower. The property has two parking spaces with electric charger installation and a large storage room. DON'T MISS THIS OPPORTUNITY AND VISIT IT!! In compliance with the Decree of the Junta de Andalucía 2182005 of October 11, the client is informed that notary, registry, ITP and other expenses inherent to the purchase are not included in the sale price. The real estate agency fees are included.