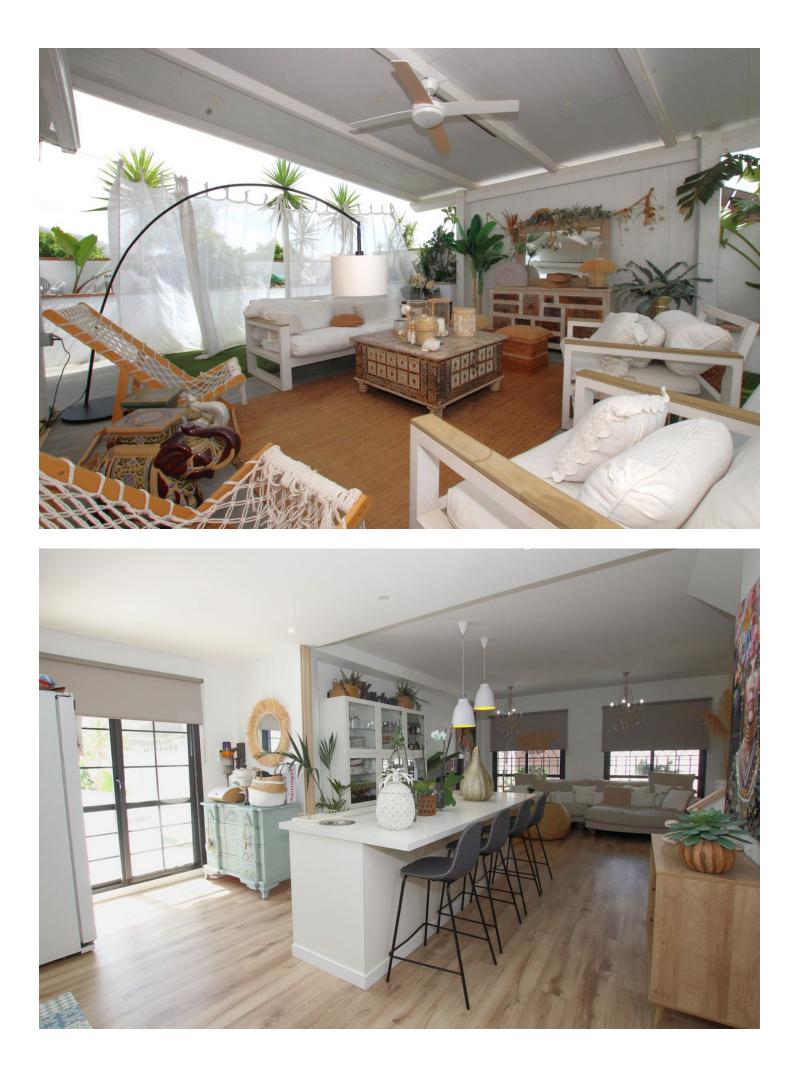

## IBI: 445 EUR / year

Spectacular semi-detached house located in a residential area with easy access to the motorway. Completely renovated with a very modern design and the best qualities. The property has been divided into 2 houses that can be used both together and separately as it has completely independent entrances. The plot has 320 m<sup>2</sup> and the house 200 m<sup>2</sup> built which are distributed as follows: First house (Ground Floor): - Large living room with fully equipped open kitchen and sea views. - Master bedroom with dressing room and en-suite bathroom. - Toilet. - Two terraces: one with a chill out area and the other with a heated pool. This terrace also has a bathroom and a living room with an equipped and heated kitchen. First Floor: - Large bedroom with a full en-suite bathroom, with a bathtub and shower. Basement: - Currently used as an office. Second House: - Large living room with a fully equipped kitchen. - Two bedrooms. - Full bathroom with a shower. The property has two parking spaces with electric charger installation and a large storage room. DON'T MISS THIS OPPORTUNITY AND VISIT IT!! In compliance with the Decree of the Junta de Andalucía 2182005 of October 11, the client is informed that notary, registry, ITP and other expenses inherent to the purchase are not included in the sale price. The real estate agency fees are included.