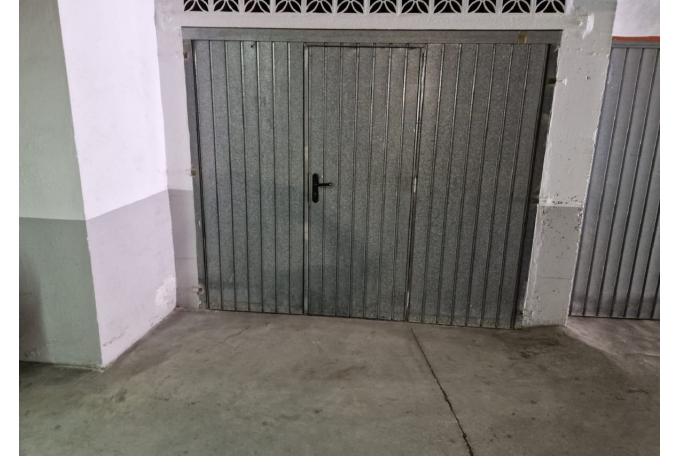

## Sales - House - Arroyo de la Miel 420.00€

Arroyo de la Miel House

Community: 1,200 EUR / year IBI: 950 EUR / year Rubbish: 190 EUR / year

3

2

134 m<sup>2</sup>

Wonderful TOWNHOUSE located in Arroyo de la Miel (Benalmádena). PRIME LOCATION at only 500 metres from the town center and walking distance to amenities. LARGE SUNNY PATIO of 27 m2 + 2 terraces, all them facing southeast. In the patio, there is an additional room that can be used as storage, games room, etc... Very well kept property, ready to move in. It has fireplace in the living room, air conditioning and fitted wardrobes in all the bedrooms. PRIVATE GARAGE with space for one car and storage space. In addition, the urbanization also has communal parking. Urbanization with swimming pool and communal gardens. The distribution is as follows: -Main floor: Large patio of 27 m2 with an additional room tha can be used as storage. Following, access to the house, living room and kitchen. -Middle floor: 2 bedrooms and one bathroom. Both bedrooms have access to a shared terrace. -Top floor: Master bedroom with en suite bathroom and access to private terrace. Total size: 134 m2. House: 107 m2. Patio: 27 m2. Floors: 3. Community fees: 100 []/month. IBI tax: 950 []/year. Rubbish tax: 190 []/year. Orientation: Southeast. Year of construction: 1993. \*Distances: -Amenities: 100 mts. -Restaurants: 100 mts. -Supermarket: 350 mts. -School: 400 mts. -Train station: 500 mts. -Arroyo de la Miel center: 500 mts. -Airport: 12 km.