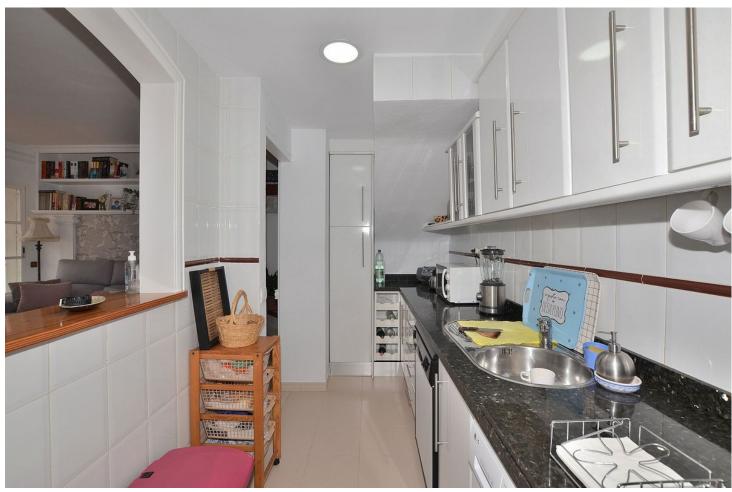

## Sales - House - Arroyo de la Miel 420.00€

Arroyo de la Miel House

Community: 1,200 EUR / year IBI: 950 EUR / year Rubbish: 190 EUR / year

3

2

134 m<sup>2</sup>

Wonderful TOWNHOUSE located in Arroyo de la Miel (Benalmádena). PRIME LOCATION at only 500 metres from the town center and walking distance to amenities. LARGE SUNNY PATIO of 27 m2 + 2 terraces, all them facing southeast. In the patio, there is an additional room that can be used as storage, games room, etc... Very well kept property, ready to move in. It has fireplace in the living room, air conditioning and fitted wardrobes in all the bedrooms. PRIVATE GARAGE with space for one car and storage space. In addition, the urbanization also has communal parking. Urbanization with swimming pool and communal gardens. The distribution is as follows: -Main floor: Large patio of 27 m2 with an additional room tha can be used as storage. Following, access to the house, living room and kitchen. -Middle floor: 2 bedrooms and one bathroom. Both bedrooms have access to a shared terrace. -Top floor: Master bedroom with en suite bathroom and access to private terrace. Total size: 134 m2. House: 107 m2. Patio: 27 m2. Floors: 3. Community fees: 100 []/month. IBI tax: 950 []/year. Rubbish tax: 190 []/year. Orientation: Southeast. Year of construction: 1993. \*Distances: -Amenities: 100 mts. -Restaurants: 100 mts. -Supermarket: 350 mts. -School: 400 mts. -Train station: 500 mts. -Arroyo de la Miel center: 500 mts. -Airport: 12 km.