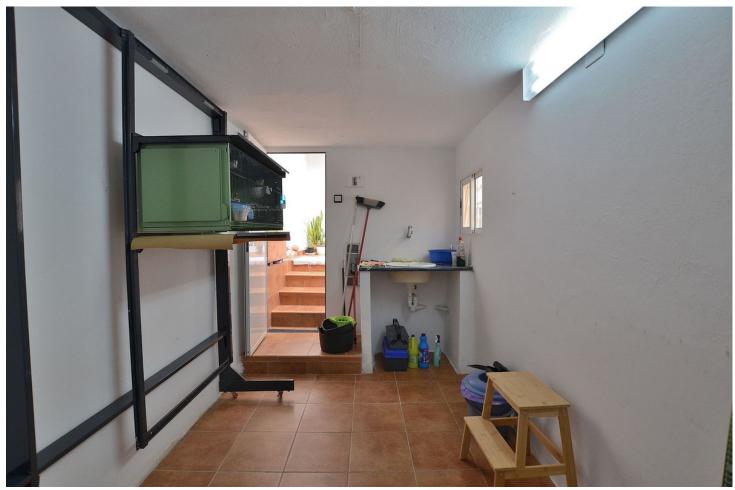

## Sales - House - Arroyo de la Miel 420.00€

Arroyo de la Miel House

Community: 1,200 EUR / year IBI: 950 EUR / year Rubbish: 190 EUR / year

3

2

134 m<sup>2</sup>

Wonderful TOWNHOUSE located in Arroyo de la Miel (Benalmádena). PRIME LOCATION at only 500 metres from the town center and walking distance to amenities. LARGE SUNNY PATIO of 27 m2 + 2 terraces, all them facing southeast. In the patio, there is an additional room that can be used as storage, games room, etc... Very well kept property, ready to move in. It has fireplace in the living room, air conditioning and fitted wardrobes in all the bedrooms. PRIVATE GARAGE with space for one car and storage space. In addition, the urbanization also has communal parking. Urbanization with swimming pool and communal gardens. The distribution is as follows: -Main floor: Large patio of 27 m2 with an additional room tha can be used as storage. Following, access to the house, living room and kitchen. -Middle floor: 2 bedrooms and one bathroom. Both bedrooms have access to a shared terrace. -Top floor: Master bedroom with en suite bathroom and access to private terrace. Total size: 134 m2. House: 107 m2. Patio: 27 m2. Floors: 3. Community fees: 100 []/month. IBI tax: 950 []/year. Rubbish tax: 190 []/year. Orientation: Southeast. Year of construction: 1993. \*Distances: -Amenities: 100 mts. -Restaurants: 100 mts. -Supermarket: 350 mts. -School: 400 mts. -Train station: 500 mts. -Arroyo de la Miel center: 500 mts. -Airport: 12 km.