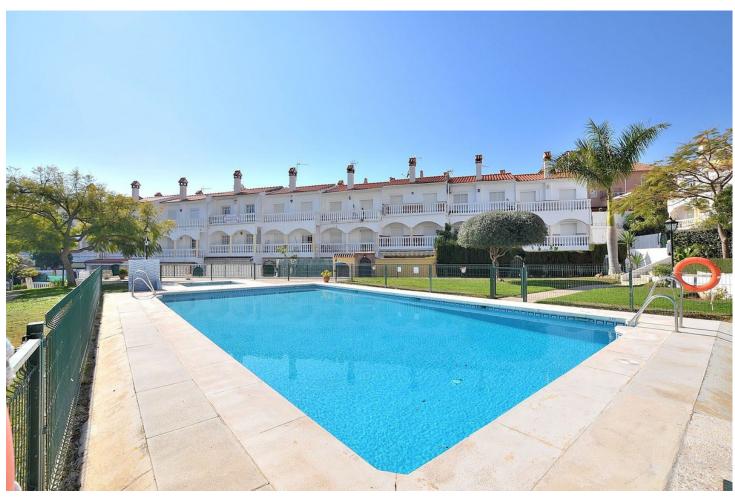

## Sales - House - Arroyo de la Miel 420.00€

Arroyo de la Miel House

Community: 1,200 EUR / year IBI: 950 EUR / year Rubbish: 190 EUR / year

3

2

134 m<sup>2</sup>

Wonderful TOWNHOUSE located in Arroyo de la Miel (Benalmádena). PRIME LOCATION at only 500 metres from the town center and walking distance to amenities. LARGE SUNNY PATIO of 27 m2 + 2 terraces, all them facing southeast. In the patio, there is an additional room that can be used as storage, games room, etc... Very well kept property, ready to move in. It has fireplace in the living room, air conditioning and fitted wardrobes in all the bedrooms. PRIVATE GARAGE with space for one car and storage space. In addition, the urbanization also has communal parking. Urbanization with swimming pool and communal gardens. The distribution is as follows: -Main floor: Large patio of 27 m2 with an additional room tha can be used as storage. Following, access to the house, living room and kitchen. -Middle floor: 2 bedrooms and one bathroom. Both bedrooms have access to a shared terrace. -Top floor: Master bedroom with en suite bathroom and access to private terrace. Total size: 134 m2. House: 107 m2. Patio: 27 m2. Floors: 3. Community fees: 100 []/month. IBI tax: 950 []/year. Rubbish tax: 190 []/year. Orientation: Southeast. Year of construction: 1993. \*Distances: -Amenities: 100 mts. -Restaurants: 100 mts. -Supermarket: 350 mts. -School: 400 mts. -Train station: 500 mts. -Arroyo de la Miel center: 500 mts. -Airport: 12 km.