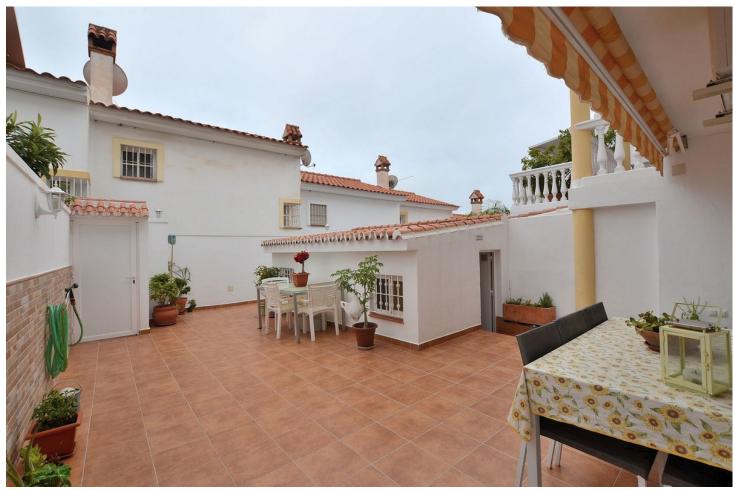

## Sales - House - Arroyo de la Miel 420.00€

Arroyo de la Miel House

Community: 1,200 EUR / year IBI: 950 EUR / year Rubbish: 190 EUR / year

3

2

134 m<sup>2</sup>

Wonderful TOWNHOUSE located in Arroyo de la Miel (Benalmádena). PRIME LOCATION at only 500 metres from the town center and walking distance to amenities. LARGE SUNNY PATIO of 27 m2 + 2 terraces, all them facing southeast. In the patio, there is an additional room that can be used as storage, games room, etc... Very well kept property, ready to move in. It has fireplace in the living room, air conditioning and fitted wardrobes in all the bedrooms. PRIVATE GARAGE with space for one car and storage space. In addition, the urbanization also has communal parking. Urbanization with swimming pool and communal gardens. The distribution is as follows: -Main floor: Large patio of 27 m2 with an additional room tha can be used as storage. Following, access to the house, living room and kitchen. -Middle floor: 2 bedrooms and one bathroom. Both bedrooms have access to a shared terrace. -Top floor: Master bedroom with en suite bathroom and access to private terrace. Total size: 134 m2. House: 107 m2. Patio: 27 m2. Floors: 3. Community fees: 100 []/month. IBI tax: 950 []/year. Rubbish tax: 190 []/year. Orientation: Southeast. Year of construction: 1993. \*Distances: -Amenities: 100 mts. -Restaurants: 100 mts. -Supermarket: 350 mts. -School: 400 mts. -Train station: 500 mts. -Arroyo de la Miel center: 500 mts. -Airport: 12 km.