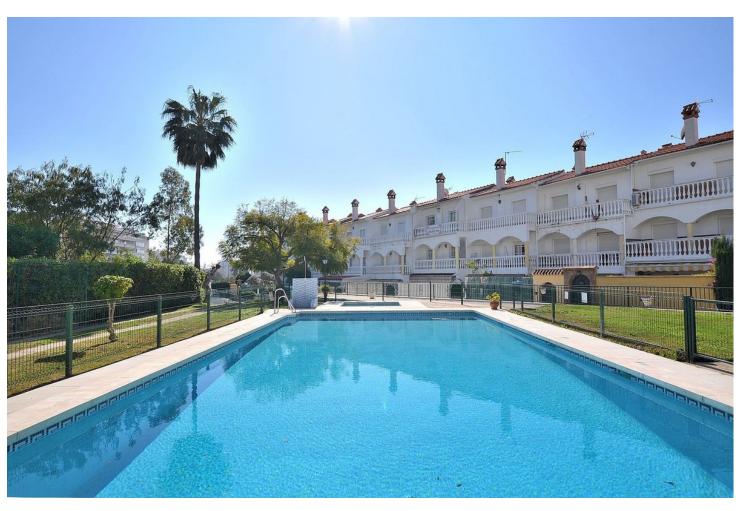

## Sales - House - Arroyo de la Miel 420.00€

Arroyo de la Miel House

Community: 1,200 EUR / year IBI: 950 EUR / year Rubbish: 190 EUR / year

3

2

134 m<sup>2</sup>

Wonderful TOWNHOUSE located in Arroyo de la Miel (Benalmádena). PRIME LOCATION at only 500 metres from the town center and walking distance to amenities. LARGE SUNNY PATIO of 27 m2 + 2 terraces, all them facing southeast. In the patio, there is an additional room that can be used as storage, games room, etc... Very well kept property, ready to move in. It has fireplace in the living room, air conditioning and fitted wardrobes in all the bedrooms. PRIVATE GARAGE with space for one car and storage space. In addition, the urbanization also has communal parking. Urbanization with swimming pool and communal gardens. The distribution is as follows: -Main floor: Large patio of 27 m2 with an additional room tha can be used as storage. Following, access to the house, living room and kitchen. -Middle floor: 2 bedrooms and one bathroom. Both bedrooms have access to a shared terrace. -Top floor: Master bedroom with en suite bathroom and access to private terrace. Total size: 134 m2. House: 107 m2. Patio: 27 m2. Floors: 3. Community fees: 100 []/month. IBI tax: 950 []/year. Rubbish tax: 190 []/year. Orientation: Southeast. Year of construction: 1993. \*Distances: -Amenities: 100 mts. -Restaurants: 100 mts. -Supermarket: 350 mts. -School: 400 mts. -Train station: 500 mts. -Arroyo de la Miel center: 500 mts. -Airport: 12 km.