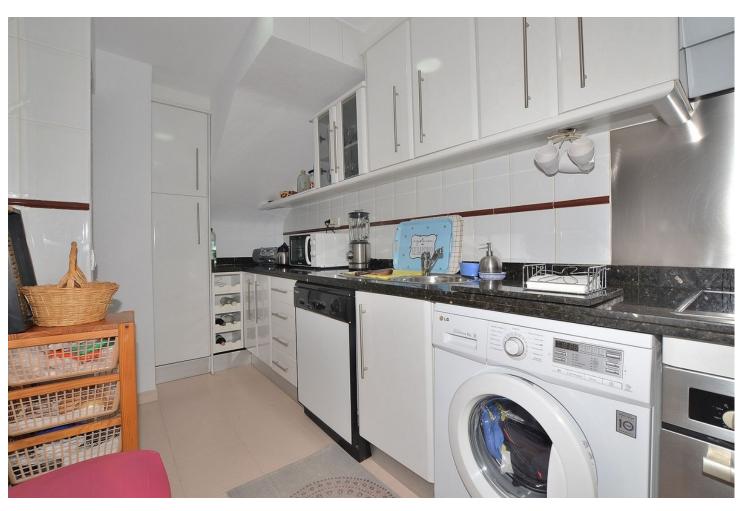

## Sales - House - Arroyo de la Miel 420.00€

Arroyo de la Miel House

Community: 1,200 EUR / year IBI: 950 EUR / year Rubbish: 190 EUR / year

3

2

134 m<sup>2</sup>

Wonderful TOWNHOUSE located in Arroyo de la Miel (Benalmádena). PRIME LOCATION at only 500 metres from the town center and walking distance to amenities. LARGE SUNNY PATIO of 27 m2 + 2 terraces, all them facing southeast. In the patio, there is an additional room that can be used as storage, games room, etc... Very well kept property, ready to move in. It has fireplace in the living room, air conditioning and fitted wardrobes in all the bedrooms. PRIVATE GARAGE with space for one car and storage space. In addition, the urbanization also has communal parking. Urbanization with swimming pool and communal gardens. The distribution is as follows: -Main floor: Large patio of 27 m2 with an additional room tha can be used as storage. Following, access to the house, living room and kitchen. -Middle floor: 2 bedrooms and one bathroom. Both bedrooms have access to a shared terrace. -Top floor: Master bedroom with en suite bathroom and access to private terrace. Total size: 134 m2. House: 107 m2. Patio: 27 m2. Floors: 3. Community fees: 100 []/month. IBI tax: 950 []/year. Rubbish tax: 190 []/year. Orientation: Southeast. Year of construction: 1993. \*Distances: -Amenities: 100 mts. -Restaurants: 100 mts. -Supermarket: 350 mts. -School: 400 mts. -Train station: 500 mts. -Arroyo de la Miel center: 500 mts. -Airport: 12 km.