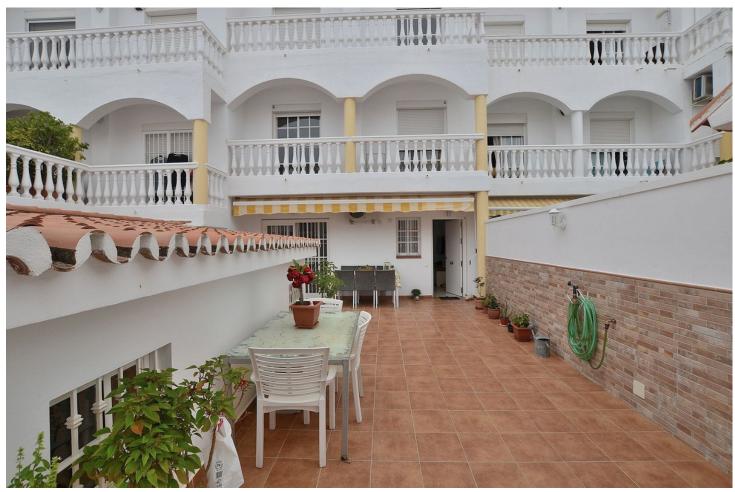

## Sales - House - Arroyo de la Miel 420.00€

Arroyo de la Miel House

Community: 1,200 EUR / year IBI: 950 EUR / year Rubbish: 190 EUR / year

3

2

134 m<sup>2</sup>

Wonderful TOWNHOUSE located in Arroyo de la Miel (Benalmádena). PRIME LOCATION at only 500 metres from the town center and walking distance to amenities. LARGE SUNNY PATIO of 27 m2 + 2 terraces, all them facing southeast. In the patio, there is an additional room that can be used as storage, games room, etc... Very well kept property, ready to move in. It has fireplace in the living room, air conditioning and fitted wardrobes in all the bedrooms. PRIVATE GARAGE with space for one car and storage space. In addition, the urbanization also has communal parking. Urbanization with swimming pool and communal gardens. The distribution is as follows: -Main floor: Large patio of 27 m2 with an additional room tha can be used as storage. Following, access to the house, living room and kitchen. -Middle floor: 2 bedrooms and one bathroom. Both bedrooms have access to a shared terrace. -Top floor: Master bedroom with en suite bathroom and access to private terrace. Total size: 134 m2. House: 107 m2. Patio: 27 m2. Floors: 3. Community fees: 100 []/month. IBI tax: 950 []/year. Rubbish tax: 190 []/year. Orientation: Southeast. Year of construction: 1993. \*Distances: -Amenities: 100 mts. -Restaurants: 100 mts. -Supermarket: 350 mts. -School: 400 mts. -Train station: 500 mts. -Arroyo de la Miel center: 500 mts. -Airport: 12 km.