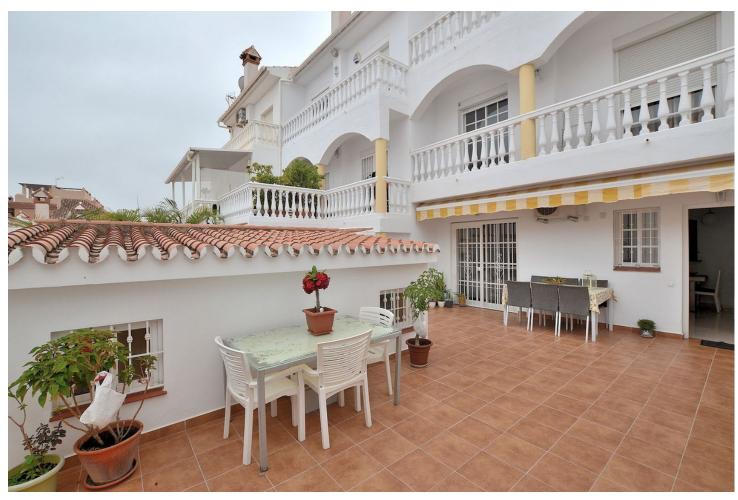

## Sales - House - Arroyo de la Miel 420.00€

Arroyo de la Miel House

Community: 1,200 EUR / year IBI: 950 EUR / year Rubbish: 190 EUR / year

3

2

134 m<sup>2</sup>

Wonderful TOWNHOUSE located in Arroyo de la Miel (Benalmádena). PRIME LOCATION at only 500 metres from the town center and walking distance to amenities. LARGE SUNNY PATIO of 27 m2 + 2 terraces, all them facing southeast. In the patio, there is an additional room that can be used as storage, games room, etc... Very well kept property, ready to move in. It has fireplace in the living room, air conditioning and fitted wardrobes in all the bedrooms. PRIVATE GARAGE with space for one car and storage space. In addition, the urbanization also has communal parking. Urbanization with swimming pool and communal gardens. The distribution is as follows: -Main floor: Large patio of 27 m2 with an additional room tha can be used as storage. Following, access to the house, living room and kitchen. -Middle floor: 2 bedrooms and one bathroom. Both bedrooms have access to a shared terrace. -Top floor: Master bedroom with en suite bathroom and access to private terrace. Total size: 134 m2. House: 107 m2. Patio: 27 m2. Floors: 3. Community fees: 100 []/month. IBI tax: 950 []/year. Rubbish tax: 190 []/year. Orientation: Southeast. Year of construction: 1993. \*Distances: -Amenities: 100 mts. -Restaurants: 100 mts. -Supermarket: 350 mts. -School: 400 mts. -Train station: 500 mts. -Arroyo de la Miel center: 500 mts. -Airport: 12 km.