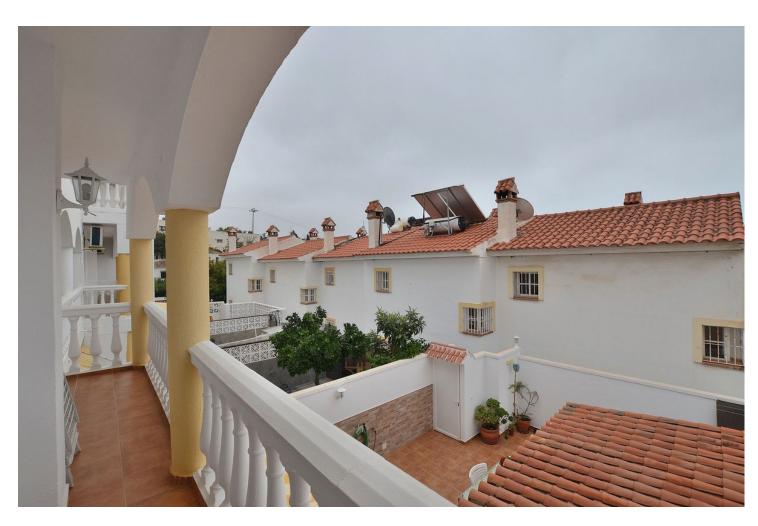

## Sales - House - Arroyo de la Miel 420.00€

Arroyo de la Miel House

Community: 1,200 EUR / year IBI: 950 EUR / year Rubbish: 190 EUR / year

3

2

134 m<sup>2</sup>

Wonderful TOWNHOUSE located in Arroyo de la Miel (Benalmádena). PRIME LOCATION at only 500 metres from the town center and walking distance to amenities. LARGE SUNNY PATIO of 27 m2 + 2 terraces, all them facing southeast. In the patio, there is an additional room that can be used as storage, games room, etc... Very well kept property, ready to move in. It has fireplace in the living room, air conditioning and fitted wardrobes in all the bedrooms. PRIVATE GARAGE with space for one car and storage space. In addition, the urbanization also has communal parking. Urbanization with swimming pool and communal gardens. The distribution is as follows: -Main floor: Large patio of 27 m2 with an additional room tha can be used as storage. Following, access to the house, living room and kitchen. -Middle floor: 2 bedrooms and one bathroom. Both bedrooms have access to a shared terrace. -Top floor: Master bedroom with en suite bathroom and access to private terrace. Total size: 134 m2. House: 107 m2. Patio: 27 m2. Floors: 3. Community fees: 100 []/month. IBI tax: 950 []/year. Rubbish tax: 190 []/year. Orientation: Southeast. Year of construction: 1993. \*Distances: -Amenities: 100 mts. -Restaurants: 100 mts. -Supermarket: 350 mts. -School: 400 mts. -Train station: 500 mts. -Arroyo de la Miel center: 500 mts. -Airport: 12 km.