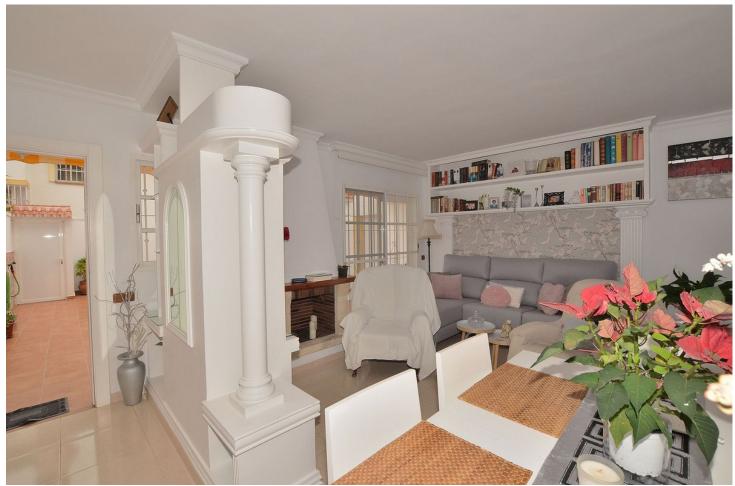

## Sales - House - Arroyo de la Miel 420.00€

Arroyo de la Miel House

Community: 1,200 EUR / year IBI: 950 EUR / year Rubbish: 190 EUR / year

3

2

134 m<sup>2</sup>

Wonderful TOWNHOUSE located in Arroyo de la Miel (Benalmádena). PRIME LOCATION at only 500 metres from the town center and walking distance to amenities. LARGE SUNNY PATIO of 27 m2 + 2 terraces, all them facing southeast. In the patio, there is an additional room that can be used as storage, games room, etc... Very well kept property, ready to move in. It has fireplace in the living room, air conditioning and fitted wardrobes in all the bedrooms. PRIVATE GARAGE with space for one car and storage space. In addition, the urbanization also has communal parking. Urbanization with swimming pool and communal gardens. The distribution is as follows: -Main floor: Large patio of 27 m2 with an additional room tha can be used as storage. Following, access to the house, living room and kitchen. -Middle floor: 2 bedrooms and one bathroom. Both bedrooms have access to a shared terrace. -Top floor: Master bedroom with en suite bathroom and access to private terrace. Total size: 134 m2. House: 107 m2. Patio: 27 m2. Floors: 3. Community fees: 100 []/month. IBI tax: 950 []/year. Rubbish tax: 190 []/year. Orientation: Southeast. Year of construction: 1993. \*Distances: -Amenities: 100 mts. -Restaurants: 100 mts. -Supermarket: 350 mts. -School: 400 mts. -Train station: 500 mts. -Arroyo de la Miel center: 500 mts. -Airport: 12 km.