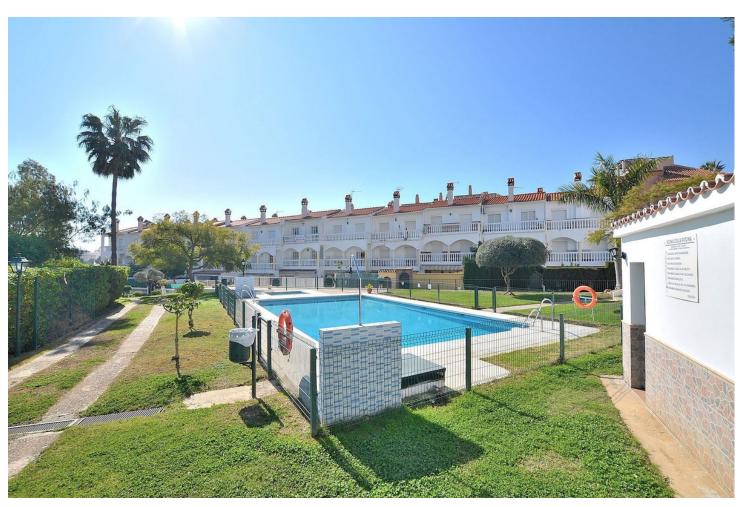

## Sales - House - Arroyo de la Miel 420.00€

Arroyo de la Miel House

Community: 1,200 EUR / year IBI: 950 EUR / year Rubbish: 190 EUR / year

3

2

134 m<sup>2</sup>

Wonderful TOWNHOUSE located in Arroyo de la Miel (Benalmádena). PRIME LOCATION at only 500 metres from the town center and walking distance to amenities. LARGE SUNNY PATIO of 27 m2 + 2 terraces, all them facing southeast. In the patio, there is an additional room that can be used as storage, games room, etc... Very well kept property, ready to move in. It has fireplace in the living room, air conditioning and fitted wardrobes in all the bedrooms. PRIVATE GARAGE with space for one car and storage space. In addition, the urbanization also has communal parking. Urbanization with swimming pool and communal gardens. The distribution is as follows: -Main floor: Large patio of 27 m2 with an additional room tha can be used as storage. Following, access to the house, living room and kitchen. -Middle floor: 2 bedrooms and one bathroom. Both bedrooms have access to a shared terrace. -Top floor: Master bedroom with en suite bathroom and access to private terrace. Total size: 134 m2. House: 107 m2. Patio: 27 m2. Floors: 3. Community fees: 100 []/month. IBI tax: 950 []/year. Rubbish tax: 190 []/year. Orientation: Southeast. Year of construction: 1993. \*Distances: -Amenities: 100 mts. -Restaurants: 100 mts. -Supermarket: 350 mts. -School: 400 mts. -Train station: 500 mts. -Arroyo de la Miel center: 500 mts. -Airport: 12 km.