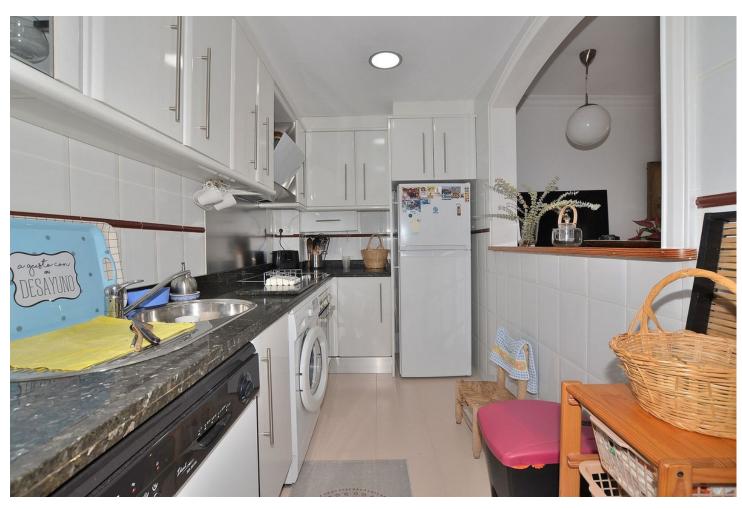

## Sales - House - Arroyo de la Miel 420.00€

Arroyo de la Miel House

Community: 1,200 EUR / year IBI: 950 EUR / year Rubbish: 190 EUR / year

3

2

134 m<sup>2</sup>

Wonderful TOWNHOUSE located in Arroyo de la Miel (Benalmádena). PRIME LOCATION at only 500 metres from the town center and walking distance to amenities. LARGE SUNNY PATIO of 27 m2 + 2 terraces, all them facing southeast. In the patio, there is an additional room that can be used as storage, games room, etc... Very well kept property, ready to move in. It has fireplace in the living room, air conditioning and fitted wardrobes in all the bedrooms. PRIVATE GARAGE with space for one car and storage space. In addition, the urbanization also has communal parking. Urbanization with swimming pool and communal gardens. The distribution is as follows: -Main floor: Large patio of 27 m2 with an additional room tha can be used as storage. Following, access to the house, living room and kitchen. -Middle floor: 2 bedrooms and one bathroom. Both bedrooms have access to a shared terrace. -Top floor: Master bedroom with en suite bathroom and access to private terrace. Total size: 134 m2. House: 107 m2. Patio: 27 m2. Floors: 3. Community fees: 100 []/month. IBI tax: 950 []/year. Rubbish tax: 190 []/year. Orientation: Southeast. Year of construction: 1993. \*Distances: -Amenities: 100 mts. -Restaurants: 100 mts. -Supermarket: 350 mts. -School: 400 mts. -Train station: 500 mts. -Arroyo de la Miel center: 500 mts. -Airport: 12 km.