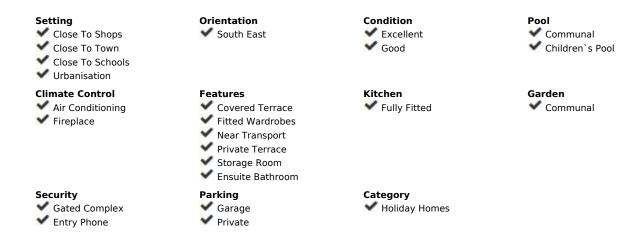

## Sales - House - Arroyo de la Miel 420.00€

Arroyo de la Miel House

Community: 1,200 EUR / year IBI: 950 EUR / year Rubbish: 190 EUR / year

3

2

134 m<sup>2</sup>

Wonderful TOWNHOUSE located in Arroyo de la Miel (Benalmádena). PRIME LOCATION at only 500 metres from the town center and walking distance to amenities. LARGE SUNNY PATIO of 27 m2 + 2 terraces, all them facing southeast. In the patio, there is an additional room that can be used as storage, games room, etc... Very well kept property, ready to move in. It has fireplace in the living room, air conditioning and fitted wardrobes in all the bedrooms. PRIVATE GARAGE with space for one car and storage space. In addition, the urbanization also has communal parking. Urbanization with swimming pool and communal gardens. The distribution is as follows: -Main floor: Large patio of 27 m2 with an additional room tha can be used as storage. Following, access to the house, living room and kitchen. -Middle floor: 2 bedrooms and one bathroom. Both bedrooms have access to a shared terrace. -Top floor: Master bedroom with en suite bathroom and access to private terrace. Total size: 134 m2. House: 107 m2. Patio: 27 m2. Floors: 3. Community fees: 100 []/month. IBI tax: 950 []/year. Rubbish tax: 190 []/year. Orientation: Southeast. Year of construction: 1993. \*Distances: -Amenities: 100 mts. -Restaurants: 100 mts. -Supermarket: 350 mts. -School: 400 mts. -Train station: 500 mts. -Arroyo de la Miel center: 500 mts. -Airport: 12 km.