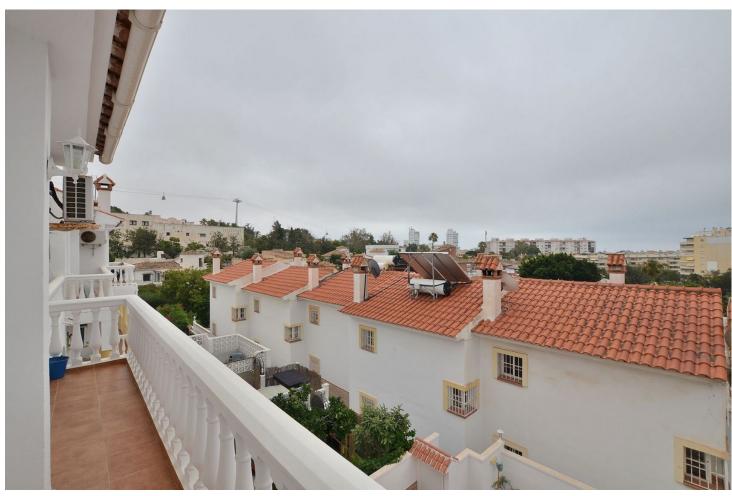

## Sales - House - Arroyo de la Miel 420.00€

Arroyo de la Miel House

Community: 1,200 EUR / year IBI: 950 EUR / year Rubbish: 190 EUR / year

3

2

134 m<sup>2</sup>

Wonderful TOWNHOUSE located in Arroyo de la Miel (Benalmádena). PRIME LOCATION at only 500 metres from the town center and walking distance to amenities. LARGE SUNNY PATIO of 27 m2 + 2 terraces, all them facing southeast. In the patio, there is an additional room that can be used as storage, games room, etc... Very well kept property, ready to move in. It has fireplace in the living room, air conditioning and fitted wardrobes in all the bedrooms. PRIVATE GARAGE with space for one car and storage space. In addition, the urbanization also has communal parking. Urbanization with swimming pool and communal gardens. The distribution is as follows: -Main floor: Large patio of 27 m2 with an additional room tha can be used as storage. Following, access to the house, living room and kitchen. -Middle floor: 2 bedrooms and one bathroom. Both bedrooms have access to a shared terrace. -Top floor: Master bedroom with en suite bathroom and access to private terrace. Total size: 134 m2. House: 107 m2. Patio: 27 m2. Floors: 3. Community fees: 100 []/month. IBI tax: 950 []/year. Rubbish tax: 190 []/year. Orientation: Southeast. Year of construction: 1993. \*Distances: -Amenities: 100 mts. -Restaurants: 100 mts. -Supermarket: 350 mts. -School: 400 mts. -Train station: 500 mts. -Arroyo de la Miel center: 500 mts. -Airport: 12 km.