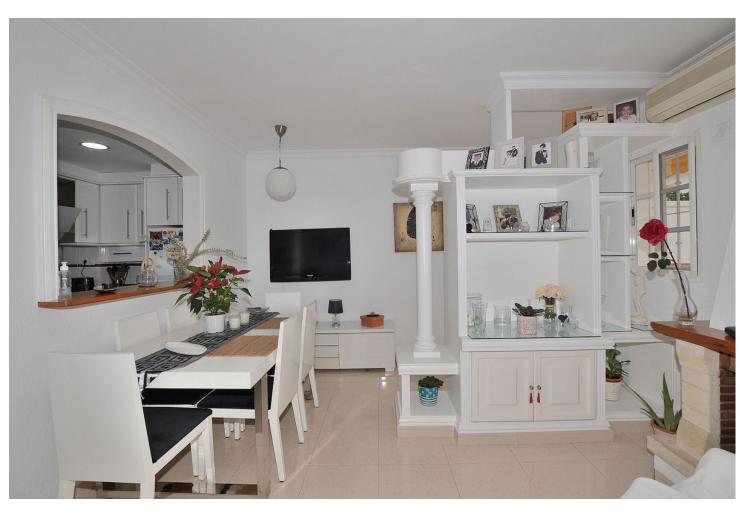

## Sales - House - Arroyo de la Miel 420.00€

Arroyo de la Miel House

Community: 1,200 EUR / year IBI: 950 EUR / year Rubbish: 190 EUR / year

3

2

134 m<sup>2</sup>

Wonderful TOWNHOUSE located in Arroyo de la Miel (Benalmádena). PRIME LOCATION at only 500 metres from the town center and walking distance to amenities. LARGE SUNNY PATIO of 27 m2 + 2 terraces, all them facing southeast. In the patio, there is an additional room that can be used as storage, games room, etc... Very well kept property, ready to move in. It has fireplace in the living room, air conditioning and fitted wardrobes in all the bedrooms. PRIVATE GARAGE with space for one car and storage space. In addition, the urbanization also has communal parking. Urbanization with swimming pool and communal gardens. The distribution is as follows: -Main floor: Large patio of 27 m2 with an additional room tha can be used as storage. Following, access to the house, living room and kitchen. -Middle floor: 2 bedrooms and one bathroom. Both bedrooms have access to a shared terrace. -Top floor: Master bedroom with en suite bathroom and access to private terrace. Total size: 134 m2. House: 107 m2. Patio: 27 m2. Floors: 3. Community fees: 100 []/month. IBI tax: 950 []/year. Rubbish tax: 190 []/year. Orientation: Southeast. Year of construction: 1993. \*Distances: -Amenities: 100 mts. -Restaurants: 100 mts. -Supermarket: 350 mts. -School: 400 mts. -Train station: 500 mts. -Arroyo de la Miel center: 500 mts. -Airport: 12 km.