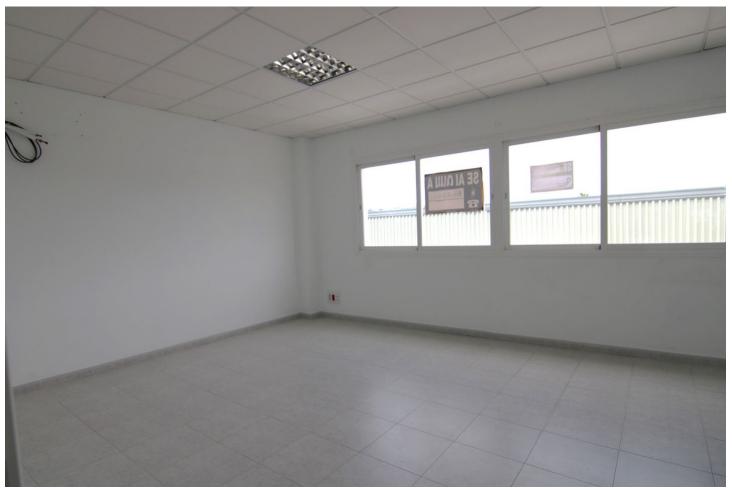

## Sales - Commercial - Coín 97.000€

Coín Commercial

Community: 360 EUR / year IBI: 196 EUR / year Rubbish: 96 EUR / year

1

80 m<sup>2</sup>

Commercial of 80 square meters for sale in an industrial estate with a wide variety of shops. This space, built in 2007, is located in a transit area with easy parking. In addition, it has pedestrian access and an elevator, making entry easier for all visitors. The premises have a large patio with bathrooms and toilets, ideal for adapting to different types of businesses such as offices, masseuses, beauticians... Located on the first floor, this space offers multiple possibilities to start or expand your activity.