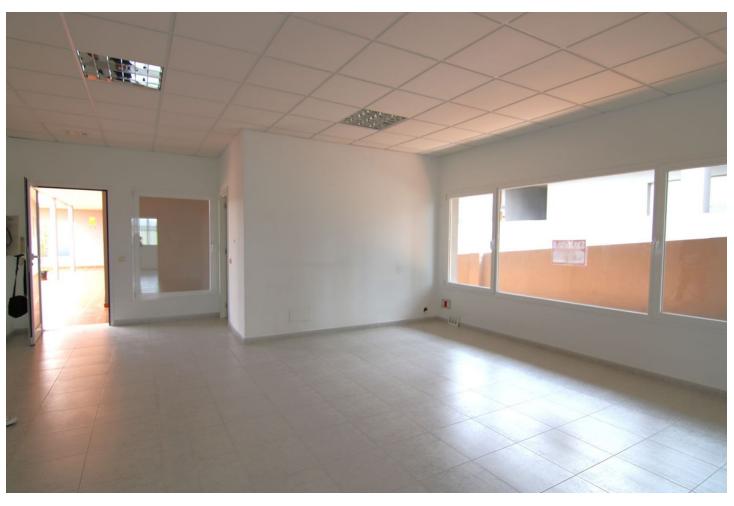

## Sales - Commercial - Coín 97.000€

Coín Commercial

Community: 360 EUR / year IBI: 196 EUR / year Rubbish: 96 EUR / year

1

80 m<sup>2</sup>

Commercial of 80 square meters for sale in an industrial estate with a wide variety of shops. This space, built in 2007, is located in a transit area with easy parking. In addition, it has pedestrian access and an elevator, making entry easier for all visitors. The premises have a large patio with bathrooms and toilets, ideal for adapting to different types of businesses such as offices, masseuses, beauticians... Located on the first floor, this space offers multiple possibilities to start or expand your activity.