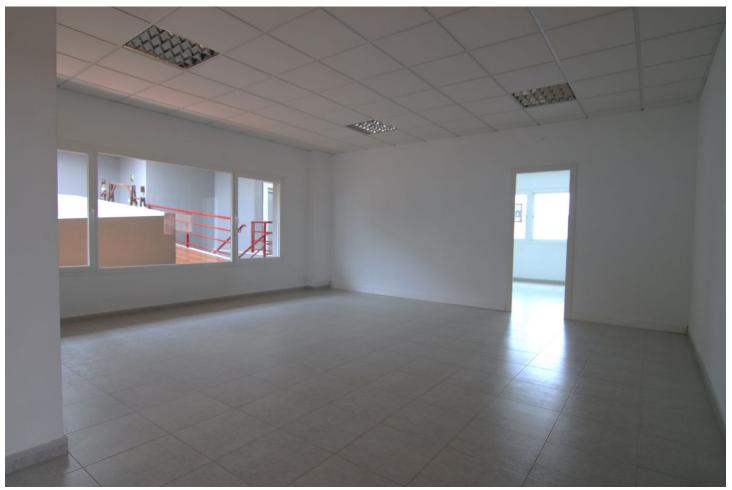

## Sales - Commercial - Coín 97.000€

Coín Commercial

Community: 360 EUR / year IBI: 196 EUR / year Rubbish: 96 EUR / year

1

80 m<sup>2</sup>

Commercial of 80 square meters for sale in an industrial estate with a wide variety of shops. This space, built in 2007, is located in a transit area with easy parking. In addition, it has pedestrian access and an elevator, making entry easier for all visitors. The premises have a large patio with bathrooms and toilets, ideal for adapting to different types of businesses such as offices, masseuses, beauticians... Located on the first floor, this space offers multiple possibilities to start or expand your activity.