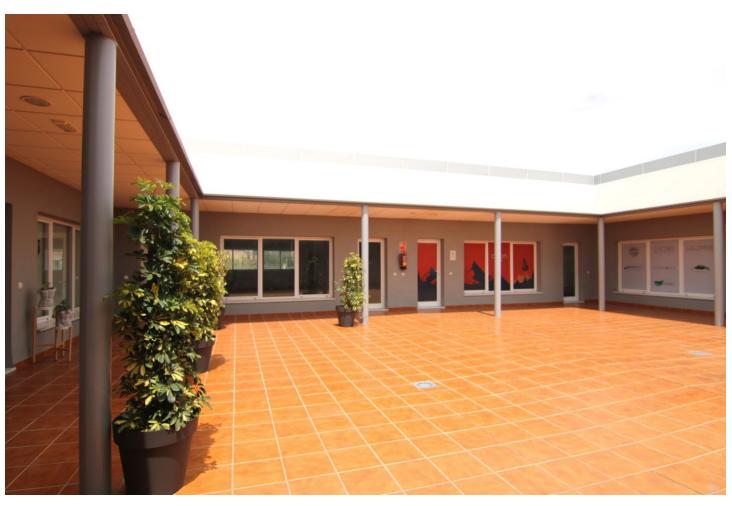

## Sales - Commercial - Coín 97.000€

Coín Commercial

Community: 360 EUR / year IBI: 196 EUR / year Rubbish: 96 EUR / year

1

80 m<sup>2</sup>

Commercial of 80 square meters for sale in an industrial estate with a wide variety of shops. This space, built in 2007, is located in a transit area with easy parking. In addition, it has pedestrian access and an elevator, making entry easier for all visitors. The premises have a large patio with bathrooms and toilets, ideal for adapting to different types of businesses such as offices, masseuses, beauticians... Located on the first floor, this space offers multiple possibilities to start or expand your activity.