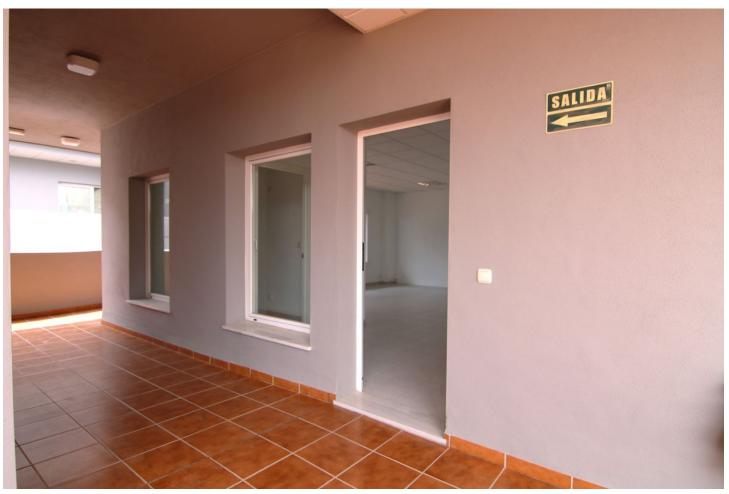

## Sales - Commercial - Coín 97.000€

Coín Commercial

Community: 360 EUR / year IBI: 196 EUR / year Rubbish: 96 EUR / year

1

80 m<sup>2</sup>

Commercial of 80 square meters for sale in an industrial estate with a wide variety of shops. This space, built in 2007, is located in a transit area with easy parking. In addition, it has pedestrian access and an elevator, making entry easier for all visitors. The premises have a large patio with bathrooms and toilets, ideal for adapting to different types of businesses such as offices, masseuses, beauticians... Located on the first floor, this space offers multiple possibilities to start or expand your activity.