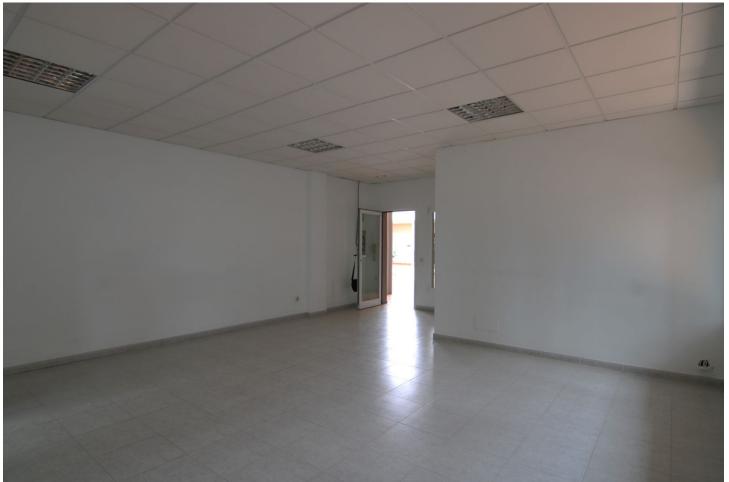

## Sales - Commercial - Coín 97.000€

Coín Commercial

Community: 360 EUR / year IBI: 196 EUR / year Rubbish: 96 EUR / year

1

80 m<sup>2</sup>

Commercial of 80 square meters for sale in an industrial estate with a wide variety of shops. This space, built in 2007, is located in a transit area with easy parking. In addition, it has pedestrian access and an elevator, making entry easier for all visitors. The premises have a large patio with bathrooms and toilets, ideal for adapting to different types of businesses such as offices, masseuses, beauticians... Located on the first floor, this space offers multiple possibilities to start or expand your activity.