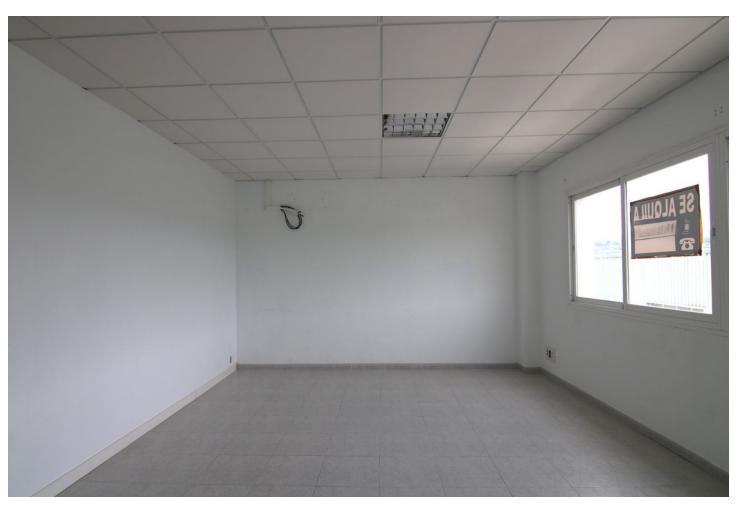

## Sales - Commercial - Coín 97.000€

Coín Commercial

Community: 360 EUR / year IBI: 196 EUR / year Rubbish: 96 EUR / year

1

80 m<sup>2</sup>

Commercial of 80 square meters for sale in an industrial estate with a wide variety of shops. This space, built in 2007, is located in a transit area with easy parking. In addition, it has pedestrian access and an elevator, making entry easier for all visitors. The premises have a large patio with bathrooms and toilets, ideal for adapting to different types of businesses such as offices, masseuses, beauticians... Located on the first floor, this space offers multiple possibilities to start or expand your activity.