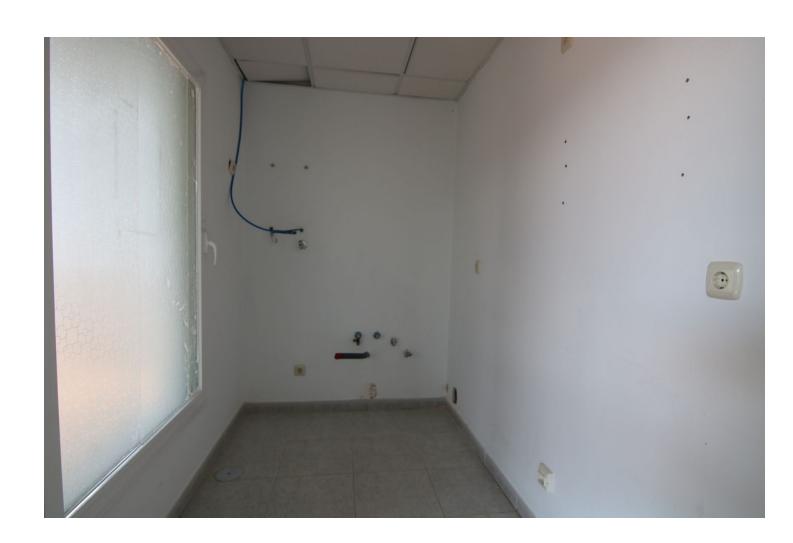

## Sales - Commercial - Coín 97.000€

Coín Commercial

Community: 360 EUR / year IBI: 196 EUR / year Rubbish: 96 EUR / year

1

80 m<sup>2</sup>

Commercial of 80 square meters for sale in an industrial estate with a wide variety of shops. This space, built in 2007, is located in a transit area with easy parking. In addition, it has pedestrian access and an elevator, making entry easier for all visitors. The premises have a large patio with bathrooms and toilets, ideal for adapting to different types of businesses such as offices, masseuses, beauticians... Located on the first floor, this space offers multiple possibilities to start or expand your activity.