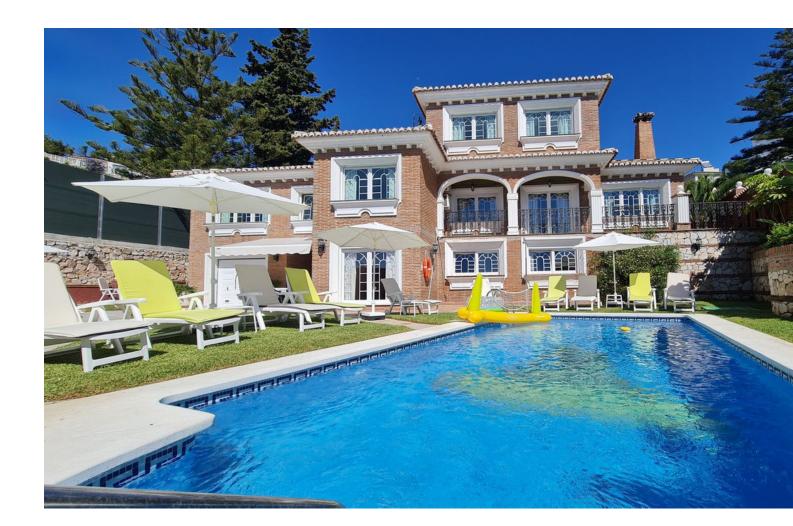

## Sales - House - Benalmadena 1.630.000€

Benalmadena House

6

5

338 m<sup>2</sup>

732 m<sup>2</sup>

"A beautiful 2-floor Andalusian style Villa (356m2) in the heart of the Torremulle, Benalmadena on the Costa del Sol. This private villa is located in a calm residential district just 300 meters from the beach. The Villa consists of 6 bedrooms, 5.5 bathrooms, 2 kitchens, dining room, living room, games room, garage and utility room attachment. All bedrooms and living room are fitted with air condition units. The plot measurement is 732m2 where the Villa takes up 164m2, the rest is taken by barbecue area, table tennis area, swimming pool, hot tub and green areas. The windows, terraces and swimming pool area are located to the south which means you get a lot of sun during the day. Please contact us between 10 (10am) and 19:00 (7pm) Spanish time. You can leave messages on the chat at any time we will answer as soon as possible. Due to the property being constantly on holiday rentals the viewings won't be possible on every date. The Villa is on sale fully furnished. So it is ready to move in or to rent as soon as you acquire the property. Perfect property for both big families as well as for investors as great holiday rentals asset to their portfolios. It is located very close to the beach (300m) and at the same time provides all the benefits of quiet residential area full of Villas. + Unique Andalusian Style Villa 300 meters from the sea - a very rare offer; + Great Investment; + Perfect home or holiday rental property; + 6 Bedrooms, 5,5 bathrooms (2 ensuites), fully furnished; + Ping pong table, Football table, Pool table; + Valid Touristic Licence; + Garage Space; + Located in the Residential Area; + Private Swimming Pool and Hot tub; + Private Barbecue area; A few words about the Torremuelle, Benalmadena area... This residential neighbourhood is very beautiful with lots of green spaces. There are many big, luxurious Villas around. You will see as soon as you arrive that the views are spectacular and very varied. On one side you can see mountains on the other Mediterranean sea in all its glory. Sparkling in Spanish sunshine. In the proximity of 500 meters, there are three beaches just on the other side of the street "playa Bonita" (300 meters), "playa Torremuelle" and "playa Malibu" (400 meters). Additionally, the property benefits from nearby by amenities like supermarkets (Arkwrights 300m; Mercadona 1.5km), coffee shops and various restaurants. Tennis courts and a golf course are easily accessible. The local area offers a wide range of entertainment: Crocodile Park in Torremolinos, Benalmadena Puerto Marina, Sea Life in Benalmadena, Aquaparks in Torremolinos and Fuengirola, Selwo Adventure, casinos, bars and clubs. Public transport: "Playa Bonita" or "El Embarcadero" bus stop (200m) - transfers to the city centre and the airport. Torremuelle Train station (300m) - direct train line from Fuengirola to Malaga Airport. Borders of Fuengirola City and Benalmadena Marina Center are less than 5 km away. The road to Malaga Airport should not take more than 25 to 30 minutes by car (around 25 km). This Villa is being used by the current owner as a holiday rental property. Do not hesitate do contact us!"