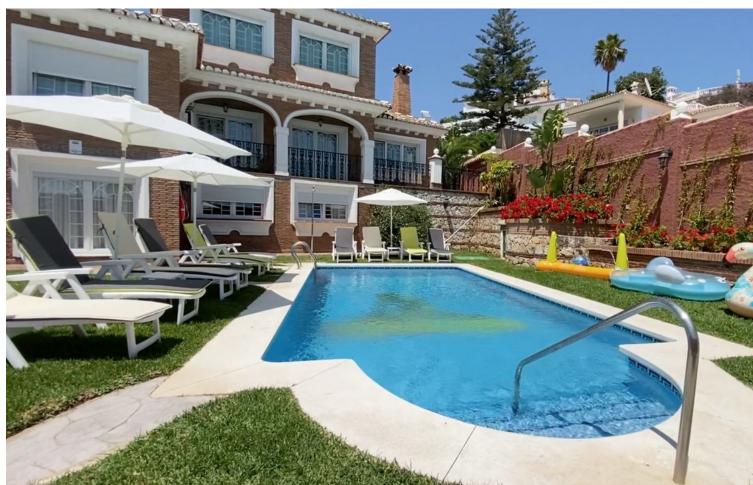

## Sales - House - Benalmadena 1.630.000€

Benalmadena House

6

5

338 m<sup>2</sup>

732 m<sup>2</sup>

"A beautiful 2-floor Andalusian style Villa (356m2) in the heart of the Torremulle, Benalmadena on the Costa del Sol. This private villa is located in a calm residential district just 300 meters from the beach. The Villa consists of 6 bedrooms, 5.5 bathrooms, 2 kitchens, dining room, living room, games room, garage and utility room attachment. All bedrooms and living room are fitted with air condition units. The plot measurement is 732m2 where the Villa takes up 164m2, the rest is taken by barbecue area, table tennis area, swimming pool, hot tub and green areas. The windows, terraces and swimming pool area are located to the south which means you get a lot of sun during the day. Please contact us between 10 (10am) and 19:00 (7pm) Spanish time. You can leave messages on the chat at any time we will answer as soon as possible. Due to the property being constantly on holiday rentals the viewings won't be possible on every date. The Villa is on sale fully furnished. So it is ready to move in or to rent as soon as you acquire the property. Perfect property for both big families as well as for investors as great holiday rentals asset to their portfolios. It is located very close to the beach (300m) and at the same time provides all the benefits of quiet residential area full of Villas. + Unique Andalusian Style Villa 300 meters from the sea - a very rare offer; + Great Investment; + Perfect home or holiday rental property; + 6 Bedrooms, 5,5 bathrooms (2 ensuites), fully furnished; + Ping pong table, Football table, Pool table; + Valid Touristic Licence; + Garage Space; + Located in the Residential Area; + Private Swimming Pool and Hot tub; + Private Barbecue area; A few words about the Torremuelle, Benalmadena area... This residential neighbourhood is very beautiful with lots of green spaces. There are many big, luxurious Villas around. You will see as soon as you arrive that the views are spectacular and very varied. On one side you can see mountains on the other Mediterranean sea in all its glory. Sparkling in Spanish sunshine. In the proximity of 500 meters, there are three beaches just on the other side of the street "playa Bonita" (300 meters), "playa Torremuelle" and "playa Malibu" (400 meters). Additionally, the property benefits from nearby by amenities like supermarkets (Arkwrights 300m; Mercadona 1.5km), coffee shops and various restaurants. Tennis courts and a golf course are easily accessible. The local area offers a wide range of entertainment: Crocodile Park in Torremolinos, Benalmadena Puerto Marina, Sea Life in Benalmadena, Aquaparks in Torremolinos and Fuengirola, Selwo Adventure, casinos, bars and clubs. Public transport: "Playa Bonita" or "El Embarcadero" bus stop (200m) - transfers to the city centre and the airport. Torremuelle Train station (300m) - direct train line from Fuengirola to Malaga Airport. Borders of Fuengirola City and Benalmadena Marina Center are less than 5 km away. The road to Malaga Airport should not take more than 25 to 30 minutes by car (around 25 km). This Villa is being used by the current owner as a holiday rental property. Do not hesitate do contact us!"