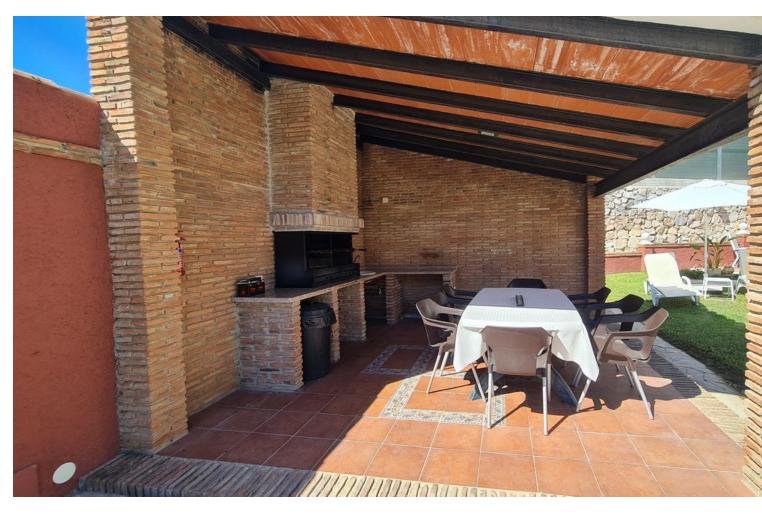

## Sales - House - Benalmadena 1.630.000€

Benalmadena House

6

5

338 m<sup>2</sup>

732 m<sup>2</sup>

"A beautiful 2-floor Andalusian style Villa (356m2) in the heart of the Torremulle, Benalmadena on the Costa del Sol. This private villa is located in a calm residential district just 300 meters from the beach. The Villa consists of 6 bedrooms, 5.5 bathrooms, 2 kitchens, dining room, living room, games room, garage and utility room attachment. All bedrooms and living room are fitted with air condition units. The plot measurement is 732m2 where the Villa takes up 164m2, the rest is taken by barbecue area, table tennis area, swimming pool, hot tub and green areas. The windows, terraces and swimming pool area are located to the south which means you get a lot of sun during the day. Please contact us between 10 (10am) and 19:00 (7pm) Spanish time. You can leave messages on the chat at any time we will answer as soon as possible. Due to the property being constantly on holiday rentals the viewings won't be possible on every date. The Villa is on sale fully furnished. So it is ready to move in or to rent as soon as you acquire the property. Perfect property for both big families as well as for investors as great holiday rentals asset to their portfolios. It is located very close to the beach (300m) and at the same time provides all the benefits of quiet residential area full of Villas. + Unique Andalusian Style Villa 300 meters from the sea - a very rare offer; + Great Investment; + Perfect home or holiday rental property; + 6 Bedrooms, 5,5 bathrooms (2 ensuites), fully furnished; + Ping pong table, Football table, Pool table; + Valid Touristic Licence; + Garage Space; + Located in the Residential Area; + Private Swimming Pool and Hot tub; + Private Barbecue area; A few words about the Torremuelle, Benalmadena area... This residential neighbourhood is very beautiful with lots of green spaces. There are many big, luxurious Villas around. You will see as soon as you arrive that the views are spectacular and very varied. On one side you can see mountains on the other Mediterranean sea in all its glory. Sparkling in Spanish sunshine. In the proximity of 500 meters, there are three beaches just on the other side of the street "playa Bonita" (300 meters), "playa Torremuelle" and "playa Malibu" (400 meters). Additionally, the property benefits from nearby by amenities like supermarkets (Arkwrights 300m; Mercadona 1.5km), coffee shops and various restaurants. Tennis courts and a golf course are easily accessible. The local area offers a wide range of entertainment: Crocodile Park in Torremolinos, Benalmadena Puerto Marina, Sea Life in Benalmadena, Aquaparks in Torremolinos and Fuengirola, Selwo Adventure, casinos, bars and clubs. Public transport: "Playa Bonita" or "El Embarcadero" bus stop (200m) - transfers to the city centre and the airport. Torremuelle Train station (300m) - direct train line from Fuengirola to Malaga Airport. Borders of Fuengirola City and Benalmadena Marina Center are less than 5 km away. The road to Malaga Airport should not take more than 25 to 30 minutes by car (around 25 km). This Villa is being used by the current owner as a holiday rental property. Do not hesitate do contact us!"