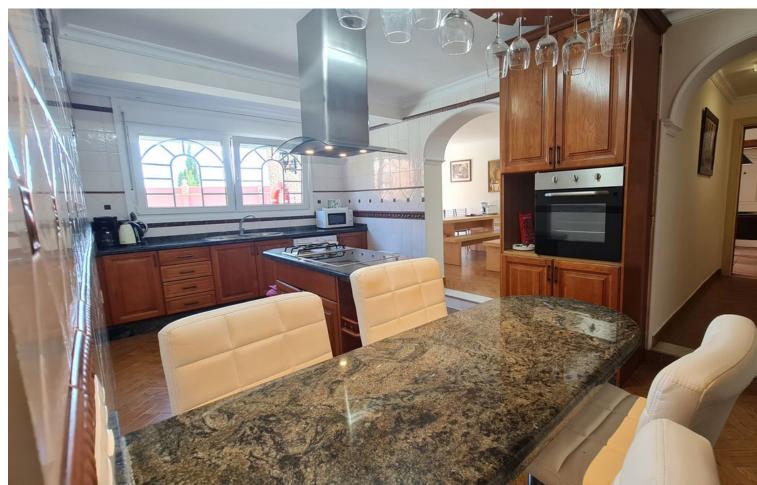

## Sales - House - Benalmadena 1.630.000€

Benalmadena House

6

5

338 m<sup>2</sup>

732 m<sup>2</sup>

"A beautiful 2-floor Andalusian style Villa (356m2) in the heart of the Torremulle, Benalmadena on the Costa del Sol. This private villa is located in a calm residential district just 300 meters from the beach. The Villa consists of 6 bedrooms, 5.5 bathrooms, 2 kitchens, dining room, living room, games room, garage and utility room attachment. All bedrooms and living room are fitted with air condition units. The plot measurement is 732m2 where the Villa takes up 164m2, the rest is taken by barbecue area, table tennis area, swimming pool, hot tub and green areas. The windows, terraces and swimming pool area are located to the south which means you get a lot of sun during the day. Please contact us between 10 (10am) and 19:00 (7pm) Spanish time. You can leave messages on the chat at any time we will answer as soon as possible. Due to the property being constantly on holiday rentals the viewings won't be possible on every date. The Villa is on sale fully furnished. So it is ready to move in or to rent as soon as you acquire the property. Perfect property for both big families as well as for investors as great holiday rentals asset to their portfolios. It is located very close to the beach (300m) and at the same time provides all the benefits of quiet residential area full of Villas. + Unique Andalusian Style Villa 300 meters from the sea - a very rare offer; + Great Investment; + Perfect home or holiday rental property; + 6 Bedrooms, 5,5 bathrooms (2 ensuites), fully furnished; + Ping pong table, Football table, Pool table; + Valid Touristic Licence; + Garage Space; + Located in the Residential Area; + Private Swimming Pool and Hot tub; + Private Barbecue area; A few words about the Torremuelle, Benalmadena area... This residential neighbourhood is very beautiful with lots of green spaces. There are many big, luxurious Villas around. You will see as soon as you arrive that the views are spectacular and very varied. On one side you can see mountains on the other Mediterranean sea in all its glory. Sparkling in Spanish sunshine. In the proximity of 500 meters, there are three beaches just on the other side of the street "playa Bonita" (300 meters), "playa Torremuelle" and "playa Malibu" (400 meters). Additionally, the property benefits from nearby by amenities like supermarkets (Arkwrights 300m; Mercadona 1.5km), coffee shops and various restaurants. Tennis courts and a golf course are easily accessible. The local area offers a wide range of entertainment: Crocodile Park in Torremolinos, Benalmadena Puerto Marina, Sea Life in Benalmadena, Aquaparks in Torremolinos and Fuengirola, Selwo Adventure, casinos, bars and clubs. Public transport: "Playa Bonita" or "El Embarcadero" bus stop (200m) - transfers to the city centre and the airport. Torremuelle Train station (300m) - direct train line from Fuengirola to Malaga Airport. Borders of Fuengirola City and Benalmadena Marina Center are less than 5 km away. The road to Malaga Airport should not take more than 25 to 30 minutes by car (around 25 km). This Villa is being used by the current owner as a holiday rental property. Do not hesitate do contact us!"