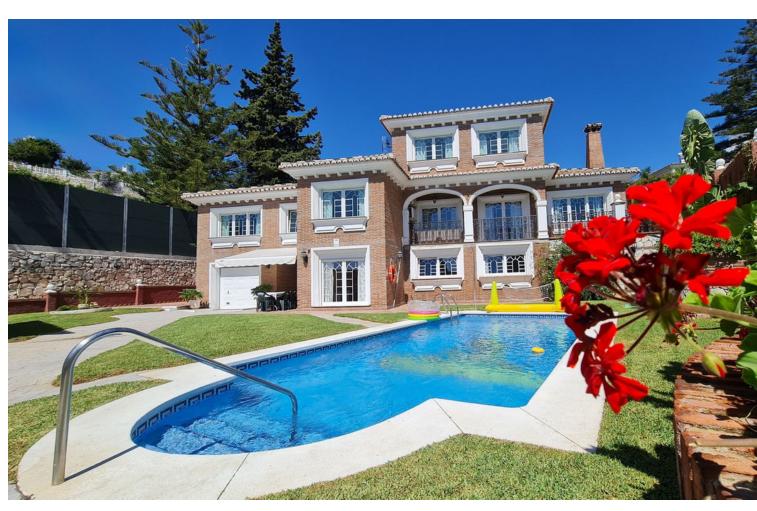

## Sales - House - Benalmadena 1.630.000€

Benalmadena House

6

5

338 m<sup>2</sup>

732 m<sup>2</sup>

"A beautiful 2-floor Andalusian style Villa (356m2) in the heart of the Torremulle, Benalmadena on the Costa del Sol. This private villa is located in a calm residential district just 300 meters from the beach. The Villa consists of 6 bedrooms, 5.5 bathrooms, 2 kitchens, dining room, living room, games room, garage and utility room attachment. All bedrooms and living room are fitted with air condition units. The plot measurement is 732m2 where the Villa takes up 164m2, the rest is taken by barbecue area, table tennis area, swimming pool, hot tub and green areas. The windows, terraces and swimming pool area are located to the south which means you get a lot of sun during the day. Please contact us between 10 (10am) and 19:00 (7pm) Spanish time. You can leave messages on the chat at any time we will answer as soon as possible. Due to the property being constantly on holiday rentals the viewings won't be possible on every date. The Villa is on sale fully furnished. So it is ready to move in or to rent as soon as you acquire the property. Perfect property for both big families as well as for investors as great holiday rentals asset to their portfolios. It is located very close to the beach (300m) and at the same time provides all the benefits of quiet residential area full of Villas. + Unique Andalusian Style Villa 300 meters from the sea - a very rare offer; + Great Investment; + Perfect home or holiday rental property; + 6 Bedrooms, 5,5 bathrooms (2 ensuites), fully furnished; + Ping pong table, Football table, Pool table; + Valid Touristic Licence; + Garage Space; + Located in the Residential Area; + Private Swimming Pool and Hot tub; + Private Barbecue area; A few words about the Torremuelle, Benalmadena area... This residential neighbourhood is very beautiful with lots of green spaces. There are many big, luxurious Villas around. You will see as soon as you arrive that the views are spectacular and very varied. On one side you can see mountains on the other Mediterranean sea in all its glory. Sparkling in Spanish sunshine. In the proximity of 500 meters, there are three beaches just on the other side of the street "playa Bonita" (300 meters), "playa Torremuelle" and "playa Malibu" (400 meters). Additionally, the property benefits from nearby by amenities like supermarkets (Arkwrights 300m; Mercadona 1.5km), coffee shops and various restaurants. Tennis courts and a golf course are easily accessible. The local area offers a wide range of entertainment: Crocodile Park in Torremolinos, Benalmadena Puerto Marina, Sea Life in Benalmadena, Aquaparks in Torremolinos and Fuengirola, Selwo Adventure, casinos, bars and clubs. Public transport: "Playa Bonita" or "El Embarcadero" bus stop (200m) - transfers to the city centre and the airport. Torremuelle Train station (300m) - direct train line from Fuengirola to Malaga Airport. Borders of Fuengirola City and Benalmadena Marina Center are less than 5 km away. The road to Malaga Airport should not take more than 25 to 30 minutes by car (around 25 km). This Villa is being used by the current owner as a holiday rental property. Do not hesitate do contact us!"