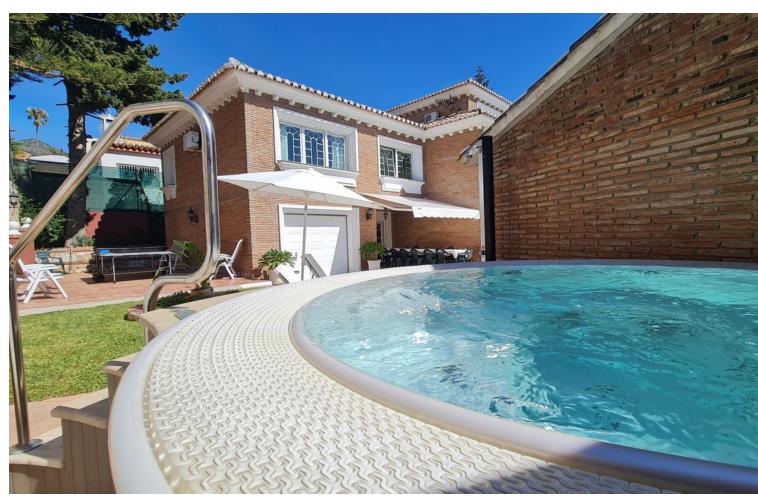

## Sales - House - Benalmadena 1.630.000€

Benalmadena House

6

5

338 m<sup>2</sup>

732 m<sup>2</sup>

"A beautiful 2-floor Andalusian style Villa (356m2) in the heart of the Torremulle, Benalmadena on the Costa del Sol. This private villa is located in a calm residential district just 300 meters from the beach. The Villa consists of 6 bedrooms, 5.5 bathrooms, 2 kitchens, dining room, living room, games room, garage and utility room attachment. All bedrooms and living room are fitted with air condition units. The plot measurement is 732m2 where the Villa takes up 164m2, the rest is taken by barbecue area, table tennis area, swimming pool, hot tub and green areas. The windows, terraces and swimming pool area are located to the south which means you get a lot of sun during the day. Please contact us between 10 (10am) and 19:00 (7pm) Spanish time. You can leave messages on the chat at any time we will answer as soon as possible. Due to the property being constantly on holiday rentals the viewings won't be possible on every date. The Villa is on sale fully furnished. So it is ready to move in or to rent as soon as you acquire the property. Perfect property for both big families as well as for investors as great holiday rentals asset to their portfolios. It is located very close to the beach (300m) and at the same time provides all the benefits of quiet residential area full of Villas. + Unique Andalusian Style Villa 300 meters from the sea - a very rare offer; + Great Investment; + Perfect home or holiday rental property; + 6 Bedrooms, 5,5 bathrooms (2 ensuites), fully furnished; + Ping pong table, Football table, Pool table; + Valid Touristic Licence; + Garage Space; + Located in the Residential Area; + Private Swimming Pool and Hot tub; + Private Barbecue area; A few words about the Torremuelle, Benalmadena area... This residential neighbourhood is very beautiful with lots of green spaces. There are many big, luxurious Villas around. You will see as soon as you arrive that the views are spectacular and very varied. On one side you can see mountains on the other Mediterranean sea in all its glory. Sparkling in Spanish sunshine. In the proximity of 500 meters, there are three beaches just on the other side of the street "playa Bonita" (300 meters), "playa Torremuelle" and "playa Malibu" (400 meters). Additionally, the property benefits from nearby by amenities like supermarkets (Arkwrights 300m; Mercadona 1.5km), coffee shops and various restaurants. Tennis courts and a golf course are easily accessible. The local area offers a wide range of entertainment: Crocodile Park in Torremolinos, Benalmadena Puerto Marina, Sea Life in Benalmadena, Aquaparks in Torremolinos and Fuengirola, Selwo Adventure, casinos, bars and clubs. Public transport: "Playa Bonita" or "El Embarcadero" bus stop (200m) - transfers to the city centre and the airport. Torremuelle Train station (300m) - direct train line from Fuengirola to Malaga Airport. Borders of Fuengirola City and Benalmadena Marina Center are less than 5 km away. The road to Malaga Airport should not take more than 25 to 30 minutes by car (around 25 km). This Villa is being used by the current owner as a holiday rental property. Do not hesitate do contact us!"