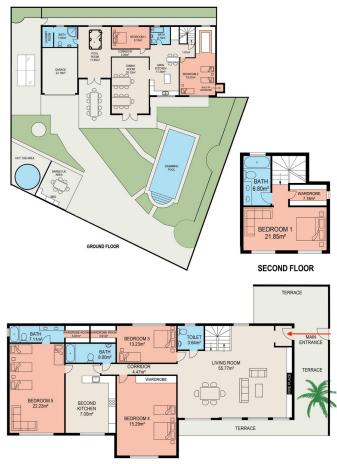

## Sales - House - Benalmadena 1.630.000€

Benalmadena House

6

5

338 m<sup>2</sup>

732 m<sup>2</sup>

"A beautiful 2-floor Andalusian style Villa (356m2) in the heart of the Torremulle, Benalmadena on the Costa del Sol. This private villa is located in a calm residential district just 300 meters from the beach. The Villa consists of 6 bedrooms, 5.5 bathrooms, 2 kitchens, dining room, living room, games room, garage and utility room attachment. All bedrooms and living room are fitted with air condition units. The plot measurement is 732m2 where the Villa takes up 164m2, the rest is taken by barbecue area, table tennis area, swimming pool, hot tub and green areas. The windows, terraces and swimming pool area are located to the south which means you get a lot of sun during the day. Please contact us between 10 (10am) and 19:00 (7pm) Spanish time. You can leave messages on the chat at any time we will answer as soon as possible. Due to the property being constantly on holiday rentals the viewings won't be possible on every date. The Villa is on sale fully furnished. So it is ready to move in or to rent as soon as you acquire the property. Perfect property for both big families as well as for investors as great holiday rentals asset to their portfolios. It is located very close to the beach (300m) and at the same time provides all the benefits of quiet residential area full of Villas. + Unique Andalusian Style Villa 300 meters from the sea - a very rare offer; + Great Investment; + Perfect home or holiday rental property; + 6 Bedrooms, 5,5 bathrooms (2 ensuites), fully furnished; + Ping pong table, Football table, Pool table; + Valid Touristic Licence; + Garage Space; + Located in the Residential Area; + Private Swimming Pool and Hot tub; + Private Barbecue area; A few words about the Torremuelle, Benalmadena area... This residential neighbourhood is very beautiful with lots of green spaces. There are many big, luxurious Villas around. You will see as soon as you arrive that the views are spectacular and very varied. On one side you can see mountains on the other Mediterranean sea in all its glory. Sparkling in Spanish sunshine. In the proximity of 500 meters, there are three beaches just on the other side of the street "playa Bonita" (300 meters), "playa Torremuelle" and "playa Malibu" (400 meters). Additionally, the property benefits from nearby by amenities like supermarkets (Arkwrights 300m; Mercadona 1.5km), coffee shops and various restaurants. Tennis courts and a golf course are easily accessible. The local area offers a wide range of entertainment: Crocodile Park in Torremolinos, Benalmadena Puerto Marina, Sea Life in Benalmadena, Aquaparks in Torremolinos and Fuengirola, Selwo Adventure, casinos, bars and clubs. Public transport: "Playa Bonita" or "El Embarcadero" bus stop (200m) - transfers to the city centre and the airport. Torremuelle Train station (300m) - direct train line from Fuengirola to Malaga Airport. Borders of Fuengirola City and Benalmadena Marina Center are less than 5 km away. The road to Malaga Airport should not take more than 25 to 30 minutes by car (around 25 km). This Villa is being used by the current owner as a holiday rental property. Do not hesitate do contact us!"