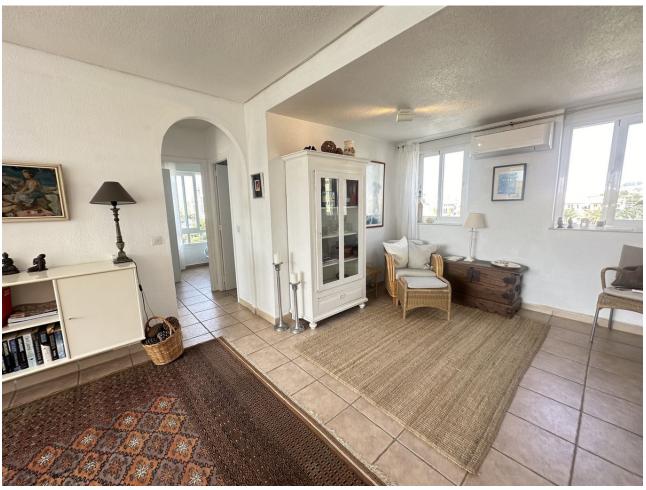

## Sales - Apartment - Fuengirola 415.000€

Fuengirola Apartment

Community: 780 EUR / year IBI: 291 EUR / year

2

2

98 m2

Fantastic apartment centrally located in Fuengirola, a few steps from the beach, shops and transport options The apartment is 98m2 and has 2 bedrooms, 2 bathrooms and a large living room in open connection with the kitchen. Lovely and usable terrace of 23 square metres that extends along the entire southern facade of the apartment. The apartment is located on the 6th floor and has a beautiful view of the city from the south side, as well as a beautiful view of the mountains and the city to the north. Option to purchase a private underground car park nearby. Price: [415,000 Incl. parking: [445,000 An exciting property and a great investment opportunity in the heart of Fuengirola.