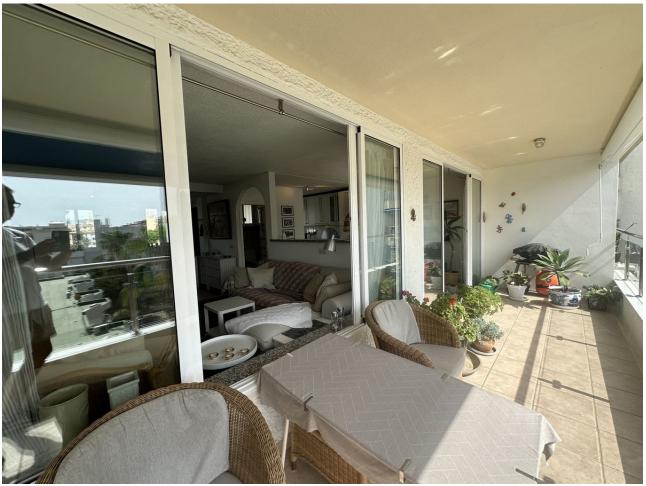

## Sales - Apartment - Fuengirola 415.000€

Fuengirola Apartment

Community: 780 EUR / year IBI: 291 EUR / year

2

2

98 m2

Fantastic apartment centrally located in Fuengirola, a few steps from the beach, shops and transport options The apartment is 98m2 and has 2 bedrooms, 2 bathrooms and a large living room in open connection with the kitchen. Lovely and usable terrace of 23 square metres that extends along the entire southern facade of the apartment. The apartment is located on the 6th floor and has a beautiful view of the city from the south side, as well as a beautiful view of the mountains and the city to the north. Option to purchase a private underground car park nearby. Price: [415,000 Incl. parking: [445,000 An exciting property and a great investment opportunity in the heart of Fuengirola.