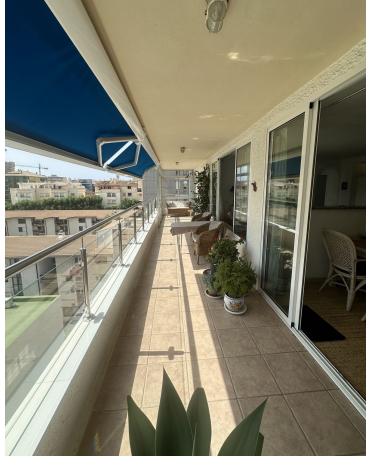

## Sales - Apartment - Fuengirola 415.000€

Fuengirola Apartment

Community: 780 EUR / year IBI: 291 EUR / year

2

2

98 m2

Fantastic apartment centrally located in Fuengirola, a few steps from the beach, shops and transport options The apartment is 98m2 and has 2 bedrooms, 2 bathrooms and a large living room in open connection with the kitchen. Lovely and usable terrace of 23 square metres that extends along the entire southern facade of the apartment. The apartment is located on the 6th floor and has a beautiful view of the city from the south side, as well as a beautiful view of the mountains and the city to the north. Option to purchase a private underground car park nearby. Price: [415,000 Incl. parking: [445,000 An exciting property and a great investment opportunity in the heart of Fuengirola.