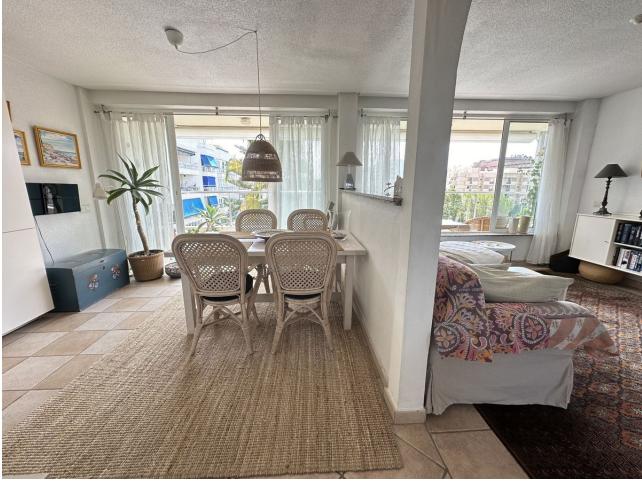

## Sales - Apartment - Fuengirola 415.000€

Fuengirola Apartment

Community: 780 EUR / year IBI: 291 EUR / year

2

2

98 m2

Fantastic apartment centrally located in Fuengirola, a few steps from the beach, shops and transport options The apartment is 98m2 and has 2 bedrooms, 2 bathrooms and a large living room in open connection with the kitchen. Lovely and usable terrace of 23 square metres that extends along the entire southern facade of the apartment. The apartment is located on the 6th floor and has a beautiful view of the city from the south side, as well as a beautiful view of the mountains and the city to the north. Option to purchase a private underground car park nearby. Price: [415,000 Incl. parking: [445,000 An exciting property and a great investment opportunity in the heart of Fuengirola.