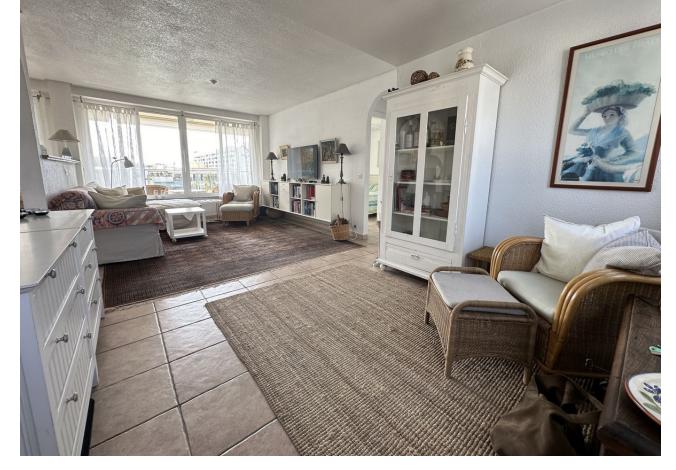

## Sales - Apartment - Fuengirola 415.000€

Fuengirola Apartment

Community: 780 EUR / year IBI: 291 EUR / year

2

2

98 m2

Fantastic apartment centrally located in Fuengirola, a few steps from the beach, shops and transport options The apartment is 98m2 and has 2 bedrooms, 2 bathrooms and a large living room in open connection with the kitchen. Lovely and usable terrace of 23 square metres that extends along the entire southern facade of the apartment. The apartment is located on the 6th floor and has a beautiful view of the city from the south side, as well as a beautiful view of the mountains and the city to the north. Option to purchase a private underground car park nearby. Price: [415,000 Incl. parking: [445,000 An exciting property and a great investment opportunity in the heart of Fuengirola.