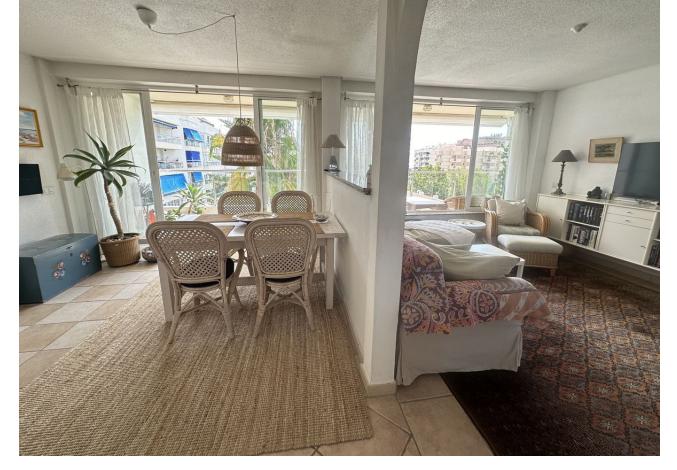

## Sales - Apartment - Fuengirola 415.000€

Fuengirola Apartment

Community: 780 EUR / year IBI: 291 EUR / year

2

2

98 m2

Fantastic apartment centrally located in Fuengirola, a few steps from the beach, shops and transport options The apartment is 98m2 and has 2 bedrooms, 2 bathrooms and a large living room in open connection with the kitchen. Lovely and usable terrace of 23 square metres that extends along the entire southern facade of the apartment. The apartment is located on the 6th floor and has a beautiful view of the city from the south side, as well as a beautiful view of the mountains and the city to the north. Option to purchase a private underground car park nearby. Price: [415,000 Incl. parking: [445,000 An exciting property and a great investment opportunity in the heart of Fuengirola.