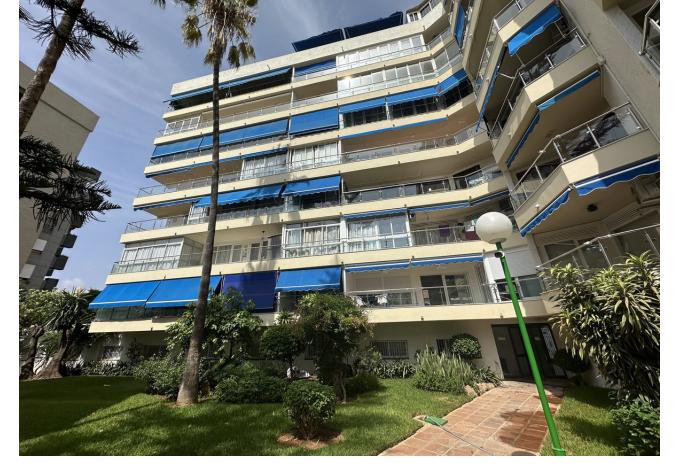

## Sales - Apartment - Fuengirola 415.000€

Fuengirola Apartment

Community: 780 EUR / year IBI: 291 EUR / year

2

2

98 m2

Fantastic apartment centrally located in Fuengirola, a few steps from the beach, shops and transport options The apartment is 98m2 and has 2 bedrooms, 2 bathrooms and a large living room in open connection with the kitchen. Lovely and usable terrace of 23 square metres that extends along the entire southern facade of the apartment. The apartment is located on the 6th floor and has a beautiful view of the city from the south side, as well as a beautiful view of the mountains and the city to the north. Option to purchase a private underground car park nearby. Price: [415,000 Incl. parking: [445,000 An exciting property and a great investment opportunity in the heart of Fuengirola.