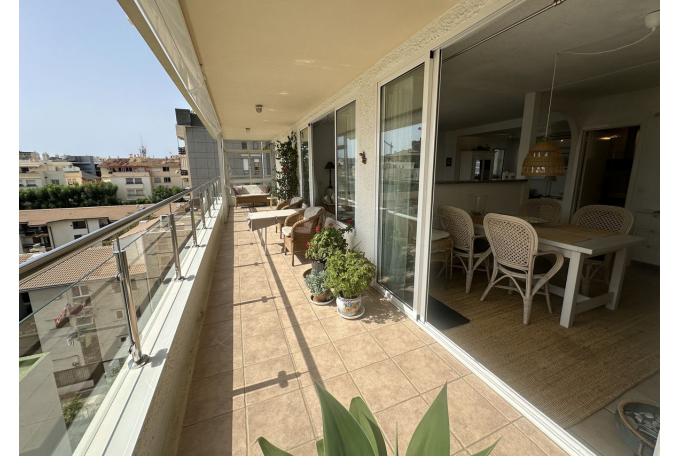

## Sales - Apartment - Fuengirola 415.000€

Fuengirola Apartment

Community: 780 EUR / year IBI: 291 EUR / year

2

2

98 m2

Fantastic apartment centrally located in Fuengirola, a few steps from the beach, shops and transport options The apartment is 98m2 and has 2 bedrooms, 2 bathrooms and a large living room in open connection with the kitchen. Lovely and usable terrace of 23 square metres that extends along the entire southern facade of the apartment. The apartment is located on the 6th floor and has a beautiful view of the city from the south side, as well as a beautiful view of the mountains and the city to the north. Option to purchase a private underground car park nearby. Price: [415,000 Incl. parking: [445,000 An exciting property and a great investment opportunity in the heart of Fuengirola.