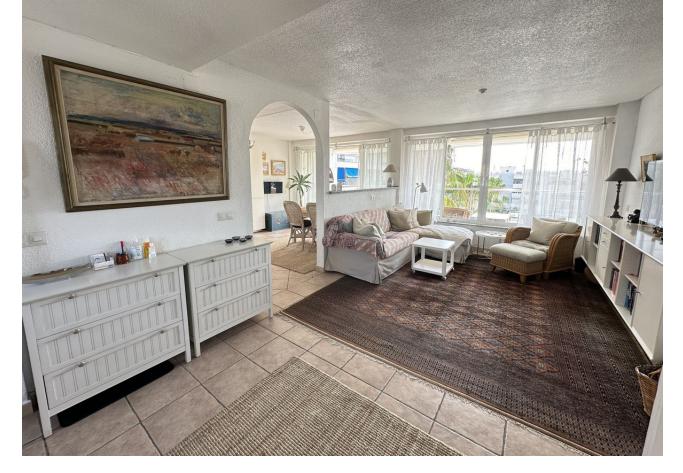

## Sales - Apartment - Fuengirola 415.000€

Fuengirola Apartment

Community: 780 EUR / year IBI: 291 EUR / year

2

2

98 m2

Fantastic apartment centrally located in Fuengirola, a few steps from the beach, shops and transport options The apartment is 98m2 and has 2 bedrooms, 2 bathrooms and a large living room in open connection with the kitchen. Lovely and usable terrace of 23 square metres that extends along the entire southern facade of the apartment. The apartment is located on the 6th floor and has a beautiful view of the city from the south side, as well as a beautiful view of the mountains and the city to the north. Option to purchase a private underground car park nearby. Price: [415,000 Incl. parking: [445,000 An exciting property and a great investment opportunity in the heart of Fuengirola.