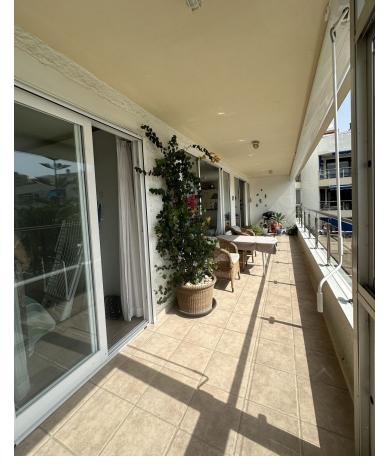

## Sales - Apartment - Fuengirola 415.000€

Fuengirola Apartment

Community: 780 EUR / year IBI: 291 EUR / year

2

2

98 m2

Fantastic apartment centrally located in Fuengirola, a few steps from the beach, shops and transport options The apartment is 98m2 and has 2 bedrooms, 2 bathrooms and a large living room in open connection with the kitchen. Lovely and usable terrace of 23 square metres that extends along the entire southern facade of the apartment. The apartment is located on the 6th floor and has a beautiful view of the city from the south side, as well as a beautiful view of the mountains and the city to the north. Option to purchase a private underground car park nearby. Price: [415,000 Incl. parking: [445,000 An exciting property and a great investment opportunity in the heart of Fuengirola.