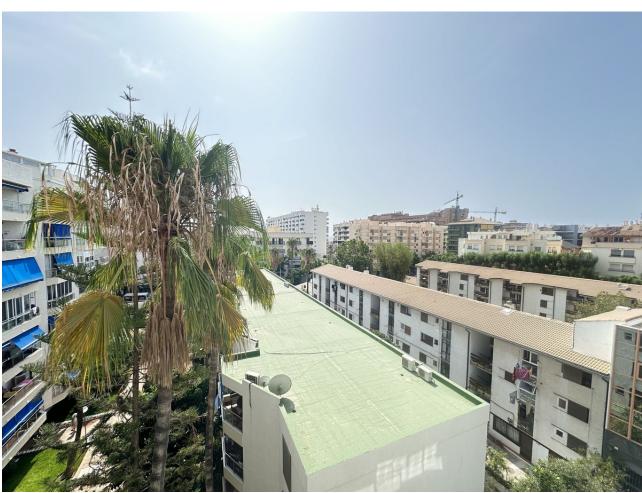

## Sales - Apartment - Fuengirola 415.000€

Fuengirola Apartment

Community: 780 EUR / year IBI: 291 EUR / year

2

2

98 m2

Fantastic apartment centrally located in Fuengirola, a few steps from the beach, shops and transport options The apartment is 98m2 and has 2 bedrooms, 2 bathrooms and a large living room in open connection with the kitchen. Lovely and usable terrace of 23 square metres that extends along the entire southern facade of the apartment. The apartment is located on the 6th floor and has a beautiful view of the city from the south side, as well as a beautiful view of the mountains and the city to the north. Option to purchase a private underground car park nearby. Price: [415,000 Incl. parking: [445,000 An exciting property and a great investment opportunity in the heart of Fuengirola.