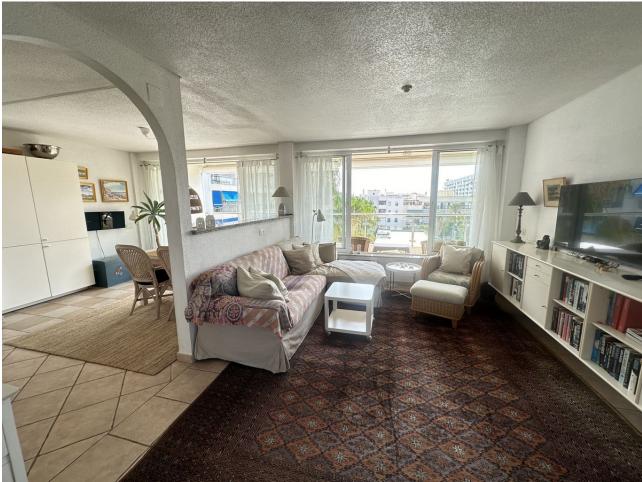

## Sales - Apartment - Fuengirola 415.000€

Fuengirola Apartment

Community: 780 EUR / year IBI: 291 EUR / year

2

2

98 m2

Fantastic apartment centrally located in Fuengirola, a few steps from the beach, shops and transport options The apartment is 98m2 and has 2 bedrooms, 2 bathrooms and a large living room in open connection with the kitchen. Lovely and usable terrace of 23 square metres that extends along the entire southern facade of the apartment. The apartment is located on the 6th floor and has a beautiful view of the city from the south side, as well as a beautiful view of the mountains and the city to the north. Option to purchase a private underground car park nearby. Price: [415,000 Incl. parking: [445,000 An exciting property and a great investment opportunity in the heart of Fuengirola.