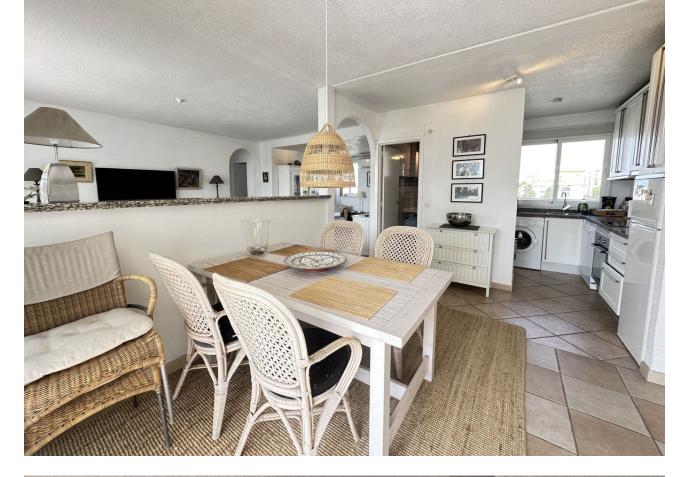

## Sales - Apartment - Fuengirola 415.000€

Fuengirola Apartment

Community: 780 EUR / year IBI: 291 EUR / year

2

2

98 m2

Fantastic apartment centrally located in Fuengirola, a few steps from the beach, shops and transport options The apartment is 98m2 and has 2 bedrooms, 2 bathrooms and a large living room in open connection with the kitchen. Lovely and usable terrace of 23 square metres that extends along the entire southern facade of the apartment. The apartment is located on the 6th floor and has a beautiful view of the city from the south side, as well as a beautiful view of the mountains and the city to the north. Option to purchase a private underground car park nearby. Price: [415,000 Incl. parking: [445,000 An exciting property and a great investment opportunity in the heart of Fuengirola.