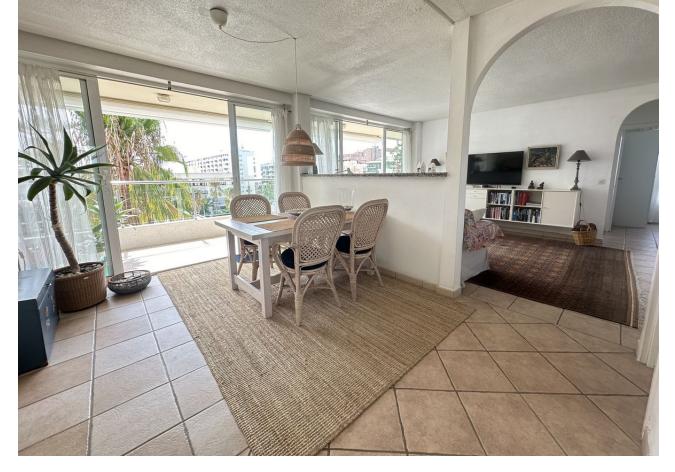

## Sales - Apartment - Fuengirola 415.000€

Fuengirola Apartment

Community: 780 EUR / year IBI: 291 EUR / year

2

2

98 m2

Fantastic apartment centrally located in Fuengirola, a few steps from the beach, shops and transport options The apartment is 98m2 and has 2 bedrooms, 2 bathrooms and a large living room in open connection with the kitchen. Lovely and usable terrace of 23 square metres that extends along the entire southern facade of the apartment. The apartment is located on the 6th floor and has a beautiful view of the city from the south side, as well as a beautiful view of the mountains and the city to the north. Option to purchase a private underground car park nearby. Price: [415,000 Incl. parking: [445,000 An exciting property and a great investment opportunity in the heart of Fuengirola.