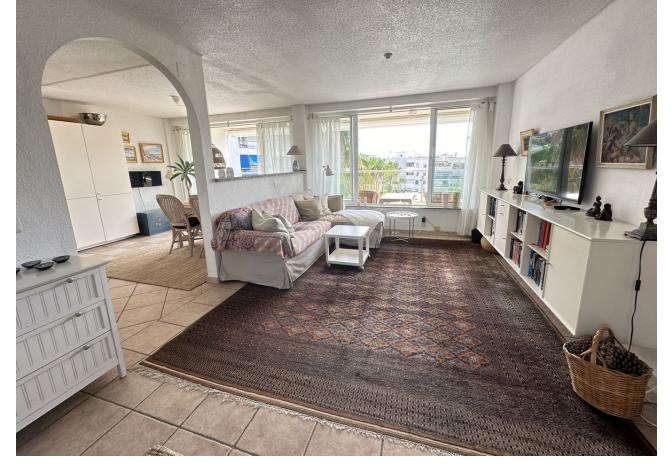

## Sales - Apartment - Fuengirola 415.000€

Fuengirola Apartment

Community: 780 EUR / year IBI: 291 EUR / year

2

2

98 m2

Fantastic apartment centrally located in Fuengirola, a few steps from the beach, shops and transport options The apartment is 98m2 and has 2 bedrooms, 2 bathrooms and a large living room in open connection with the kitchen. Lovely and usable terrace of 23 square metres that extends along the entire southern facade of the apartment. The apartment is located on the 6th floor and has a beautiful view of the city from the south side, as well as a beautiful view of the mountains and the city to the north. Option to purchase a private underground car park nearby. Price: [415,000 Incl. parking: [445,000 An exciting property and a great investment opportunity in the heart of Fuengirola.