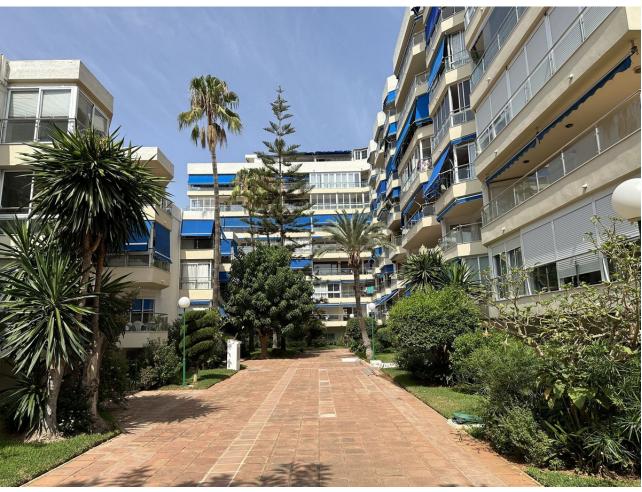

## Sales - Apartment - Fuengirola 415.000€

Fuengirola Apartment

Community: 780 EUR / year IBI: 291 EUR / year

2

2

98 m2

Fantastic apartment centrally located in Fuengirola, a few steps from the beach, shops and transport options The apartment is 98m2 and has 2 bedrooms, 2 bathrooms and a large living room in open connection with the kitchen. Lovely and usable terrace of 23 square metres that extends along the entire southern facade of the apartment. The apartment is located on the 6th floor and has a beautiful view of the city from the south side, as well as a beautiful view of the mountains and the city to the north. Option to purchase a private underground car park nearby. Price: [415,000 Incl. parking: [445,000 An exciting property and a great investment opportunity in the heart of Fuengirola.