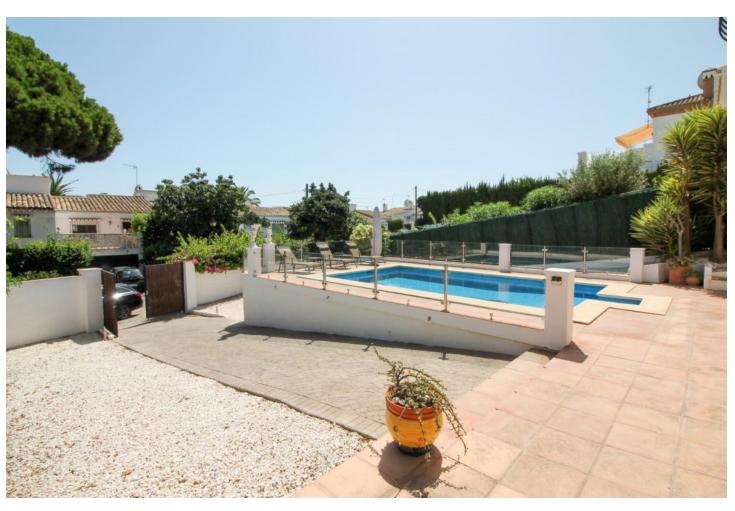

## Sales - House - El Chaparral 750.000€

El Chaparral House

Community: 300 EUR / year IBI: 677 EUR / year Rubbish: 134 EUR / year

4

166 m2

530 m<sup>2</sup>

4-Bedroom Villa Walking Distance to La Cala town and 300 metres from the beach. Recently renovated contemporary 4-bedroom, 4-bathroom villa, built in 2000, offers the perfect blend of luxury and comfort in a prime location. Situated just a short walk from the vibrant town of La Cala and only 300 metres from the beach, this south-east facing property boasts 166 m² of living space, 90 m² of terraces, and sits on a generous 530 m² plot. The entrance level features a welcoming lounge and dining area, complete with feature fireplace. Large windows and doors flood the space with natural light, leading out to expansive terraces that are perfect for outdoor dining and relaxation. Fully fitted oak kitchen is designed for both style and functionality. On this same level are two spacious bedrooms, each with en-suite bathrooms. The lower level offers two additional bedrooms and en-suite bathrooms, making it ideal for guests or family members seeking privacy. Multiple terraces on both levels, offer ample space for lounging and entertaining. The lower terraces lead directly to a large pool. The current owners have thoughtfully renovated the property, including new flooring, updated terraces and modernized bathrooms. A carport accommodating two vehicles provides secure and convenient parking. Located within walking distance to La Cala, this villa offers easy access to local shops, restaurants, and the beach, while still providing a peaceful retreat from the hustle and bustle. With its combination of modern amenities and charming features, this property is ideal for both permanent living and holiday getaways.