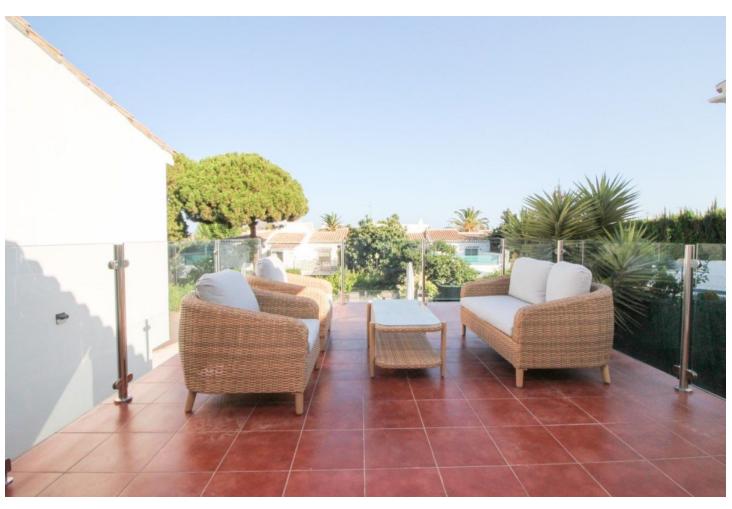

## Sales - House - El Chaparral 750.000€

El Chaparral House

Community: 300 EUR / year IBI: 677 EUR / year Rubbish: 134 EUR / year

4

166 m2

530 m<sup>2</sup>

4-Bedroom Villa Walking Distance to La Cala town and 300 metres from the beach. Recently renovated contemporary 4-bedroom, 4-bathroom villa, built in 2000, offers the perfect blend of luxury and comfort in a prime location. Situated just a short walk from the vibrant town of La Cala and only 300 metres from the beach, this south-east facing property boasts 166 m² of living space, 90 m² of terraces, and sits on a generous 530 m² plot. The entrance level features a welcoming lounge and dining area, complete with feature fireplace. Large windows and doors flood the space with natural light, leading out to expansive terraces that are perfect for outdoor dining and relaxation. Fully fitted oak kitchen is designed for both style and functionality. On this same level are two spacious bedrooms, each with en-suite bathrooms. The lower level offers two additional bedrooms and en-suite bathrooms, making it ideal for guests or family members seeking privacy. Multiple terraces on both levels, offer ample space for lounging and entertaining. The lower terraces lead directly to a large pool. The current owners have thoughtfully renovated the property, including new flooring, updated terraces and modernized bathrooms. A carport accommodating two vehicles provides secure and convenient parking. Located within walking distance to La Cala, this villa offers easy access to local shops, restaurants, and the beach, while still providing a peaceful retreat from the hustle and bustle. With its combination of modern amenities and charming features, this property is ideal for both permanent living and holiday getaways.