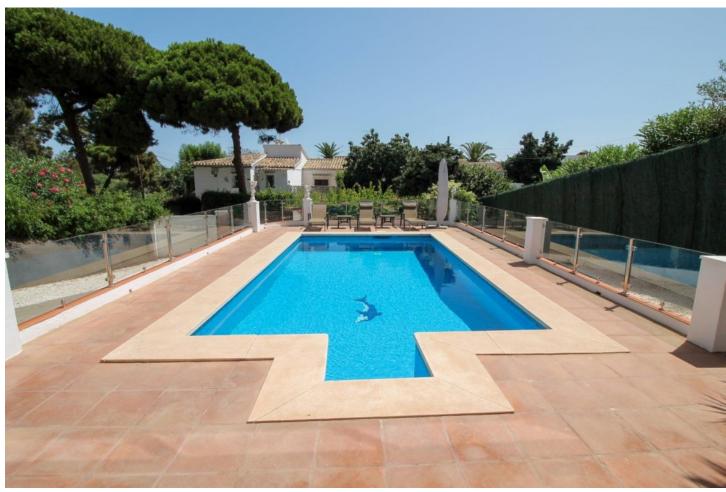

## Sales - House - El Chaparral 750.000€

El Chaparral House

Community: 300 EUR / year IBI: 677 EUR / year Rubbish: 134 EUR / year

4

166 m2

530 m<sup>2</sup>

4-Bedroom Villa Walking Distance to La Cala town and 300 metres from the beach. Recently renovated contemporary 4-bedroom, 4-bathroom villa, built in 2000, offers the perfect blend of luxury and comfort in a prime location. Situated just a short walk from the vibrant town of La Cala and only 300 metres from the beach, this south-east facing property boasts 166 m² of living space, 90 m² of terraces, and sits on a generous 530 m² plot. The entrance level features a welcoming lounge and dining area, complete with feature fireplace. Large windows and doors flood the space with natural light, leading out to expansive terraces that are perfect for outdoor dining and relaxation. Fully fitted oak kitchen is designed for both style and functionality. On this same level are two spacious bedrooms, each with en-suite bathrooms. The lower level offers two additional bedrooms and en-suite bathrooms, making it ideal for guests or family members seeking privacy. Multiple terraces on both levels, offer ample space for lounging and entertaining. The lower terraces lead directly to a large pool. The current owners have thoughtfully renovated the property, including new flooring, updated terraces and modernized bathrooms. A carport accommodating two vehicles provides secure and convenient parking. Located within walking distance to La Cala, this villa offers easy access to local shops, restaurants, and the beach, while still providing a peaceful retreat from the hustle and bustle. With its combination of modern amenities and charming features, this property is ideal for both permanent living and holiday getaways.