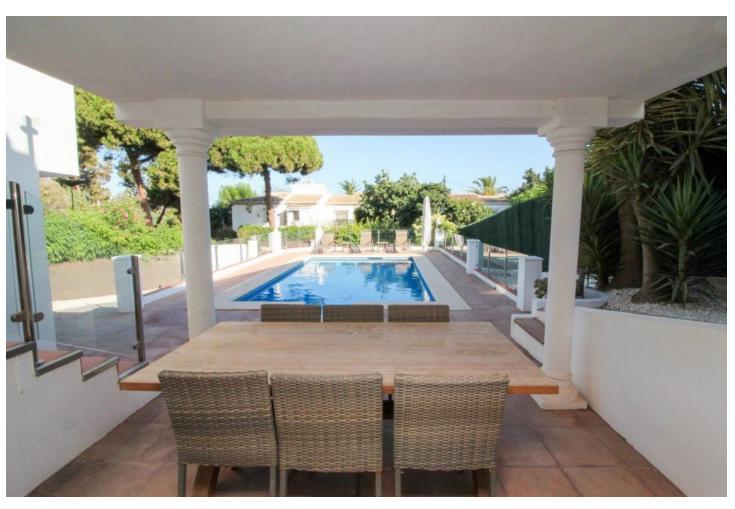

## Sales - House - El Chaparral 750.000€

El Chaparral House

Community: 300 EUR / year IBI: 677 EUR / year Rubbish: 134 EUR / year

4

166 m2

530 m<sup>2</sup>

4-Bedroom Villa Walking Distance to La Cala town and 300 metres from the beach. Recently renovated contemporary 4-bedroom, 4-bathroom villa, built in 2000, offers the perfect blend of luxury and comfort in a prime location. Situated just a short walk from the vibrant town of La Cala and only 300 metres from the beach, this south-east facing property boasts 166 m² of living space, 90 m² of terraces, and sits on a generous 530 m² plot. The entrance level features a welcoming lounge and dining area, complete with feature fireplace. Large windows and doors flood the space with natural light, leading out to expansive terraces that are perfect for outdoor dining and relaxation. Fully fitted oak kitchen is designed for both style and functionality. On this same level are two spacious bedrooms, each with en-suite bathrooms. The lower level offers two additional bedrooms and en-suite bathrooms, making it ideal for guests or family members seeking privacy. Multiple terraces on both levels, offer ample space for lounging and entertaining. The lower terraces lead directly to a large pool. The current owners have thoughtfully renovated the property, including new flooring, updated terraces and modernized bathrooms. A carport accommodating two vehicles provides secure and convenient parking. Located within walking distance to La Cala, this villa offers easy access to local shops, restaurants, and the beach, while still providing a peaceful retreat from the hustle and bustle. With its combination of modern amenities and charming features, this property is ideal for both permanent living and holiday getaways.