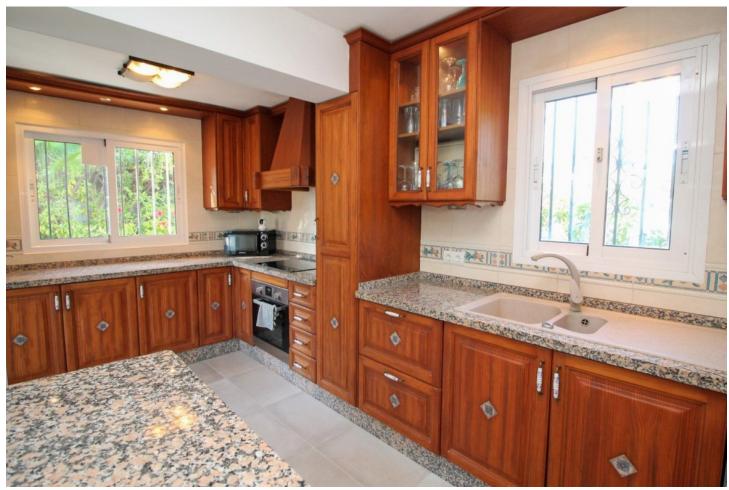

## Sales - House - El Chaparral 750.000€

El Chaparral House

Community: 300 EUR / year IBI: 677 EUR / year Rubbish: 134 EUR / year

4

166 m2

530 m<sup>2</sup>

4-Bedroom Villa Walking Distance to La Cala town and 300 metres from the beach. Recently renovated contemporary 4-bedroom, 4-bathroom villa, built in 2000, offers the perfect blend of luxury and comfort in a prime location. Situated just a short walk from the vibrant town of La Cala and only 300 metres from the beach, this south-east facing property boasts 166 m² of living space, 90 m² of terraces, and sits on a generous 530 m² plot. The entrance level features a welcoming lounge and dining area, complete with feature fireplace. Large windows and doors flood the space with natural light, leading out to expansive terraces that are perfect for outdoor dining and relaxation. Fully fitted oak kitchen is designed for both style and functionality. On this same level are two spacious bedrooms, each with en-suite bathrooms. The lower level offers two additional bedrooms and en-suite bathrooms, making it ideal for guests or family members seeking privacy. Multiple terraces on both levels, offer ample space for lounging and entertaining. The lower terraces lead directly to a large pool. The current owners have thoughtfully renovated the property, including new flooring, updated terraces and modernized bathrooms. A carport accommodating two vehicles provides secure and convenient parking. Located within walking distance to La Cala, this villa offers easy access to local shops, restaurants, and the beach, while still providing a peaceful retreat from the hustle and bustle. With its combination of modern amenities and charming features, this property is ideal for both permanent living and holiday getaways.