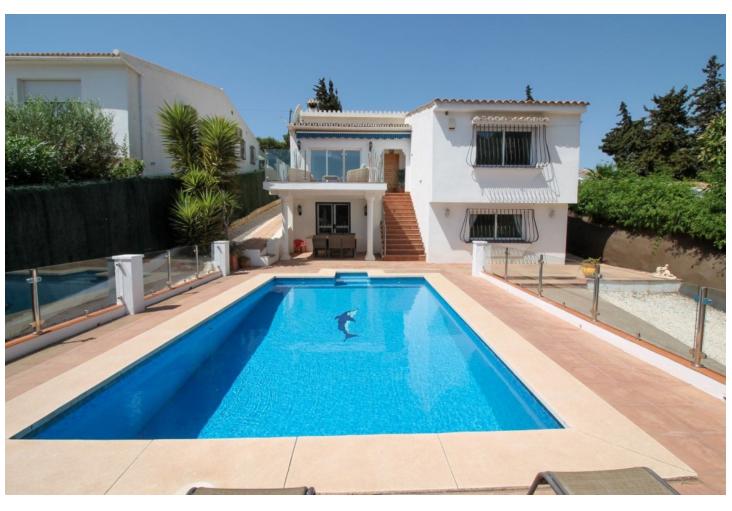

## Sales - House - El Chaparral 750.000€

El Chaparral House

Community: 300 EUR / year IBI: 677 EUR / year Rubbish: 134 EUR / year

4

166 m2

530 m<sup>2</sup>

4-Bedroom Villa Walking Distance to La Cala town and 300 metres from the beach. Recently renovated contemporary 4-bedroom, 4-bathroom villa, built in 2000, offers the perfect blend of luxury and comfort in a prime location. Situated just a short walk from the vibrant town of La Cala and only 300 metres from the beach, this south-east facing property boasts 166 m² of living space, 90 m² of terraces, and sits on a generous 530 m² plot. The entrance level features a welcoming lounge and dining area, complete with feature fireplace. Large windows and doors flood the space with natural light, leading out to expansive terraces that are perfect for outdoor dining and relaxation. Fully fitted oak kitchen is designed for both style and functionality. On this same level are two spacious bedrooms, each with en-suite bathrooms. The lower level offers two additional bedrooms and en-suite bathrooms, making it ideal for guests or family members seeking privacy. Multiple terraces on both levels, offer ample space for lounging and entertaining. The lower terraces lead directly to a large pool. The current owners have thoughtfully renovated the property, including new flooring, updated terraces and modernized bathrooms. A carport accommodating two vehicles provides secure and convenient parking. Located within walking distance to La Cala, this villa offers easy access to local shops, restaurants, and the beach, while still providing a peaceful retreat from the hustle and bustle. With its combination of modern amenities and charming features, this property is ideal for both permanent living and holiday getaways.