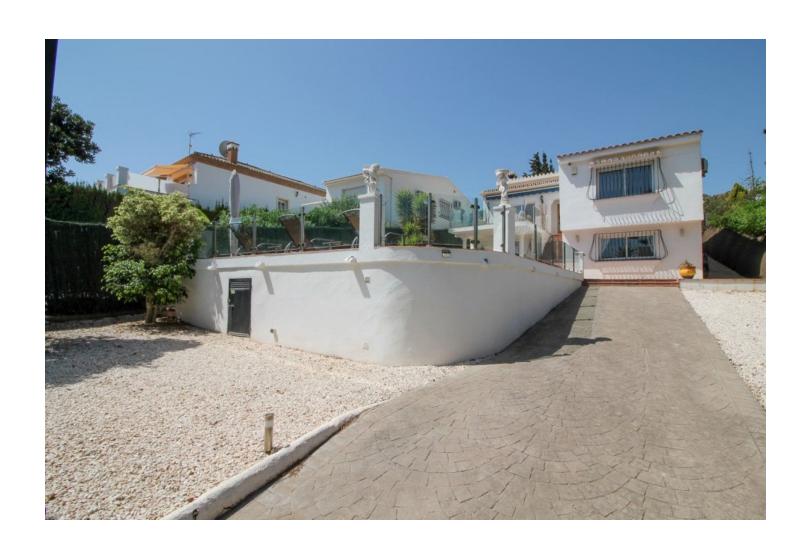

## Sales - House - El Chaparral 750.000€

El Chaparral House

Community: 300 EUR / year IBI: 677 EUR / year Rubbish: 134 EUR / year

4

166 m2

530 m<sup>2</sup>

4-Bedroom Villa Walking Distance to La Cala town and 300 metres from the beach. Recently renovated contemporary 4-bedroom, 4-bathroom villa, built in 2000, offers the perfect blend of luxury and comfort in a prime location. Situated just a short walk from the vibrant town of La Cala and only 300 metres from the beach, this south-east facing property boasts 166 m² of living space, 90 m² of terraces, and sits on a generous 530 m² plot. The entrance level features a welcoming lounge and dining area, complete with feature fireplace. Large windows and doors flood the space with natural light, leading out to expansive terraces that are perfect for outdoor dining and relaxation. Fully fitted oak kitchen is designed for both style and functionality. On this same level are two spacious bedrooms, each with en-suite bathrooms. The lower level offers two additional bedrooms and en-suite bathrooms, making it ideal for guests or family members seeking privacy. Multiple terraces on both levels, offer ample space for lounging and entertaining. The lower terraces lead directly to a large pool. The current owners have thoughtfully renovated the property, including new flooring, updated terraces and modernized bathrooms. A carport accommodating two vehicles provides secure and convenient parking. Located within walking distance to La Cala, this villa offers easy access to local shops, restaurants, and the beach, while still providing a peaceful retreat from the hustle and bustle. With its combination of modern amenities and charming features, this property is ideal for both permanent living and holiday getaways.