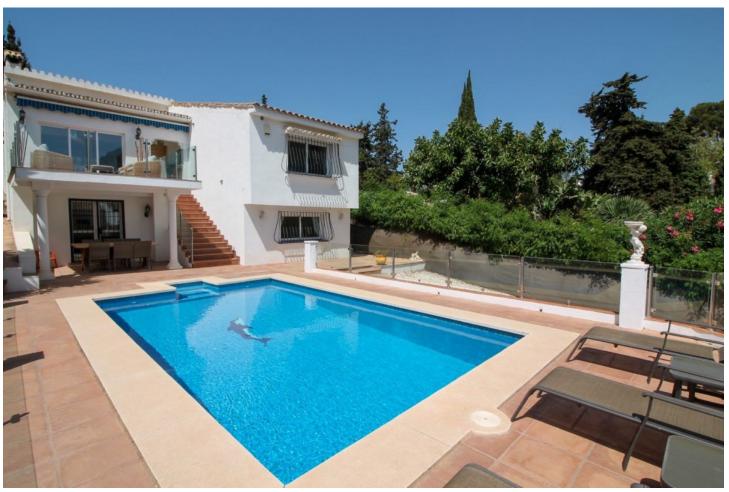

## Sales - House - El Chaparral 750.000€

El Chaparral House

Community: 300 EUR / year IBI: 677 EUR / year Rubbish: 134 EUR / year

4

166 m2

530 m<sup>2</sup>

4-Bedroom Villa Walking Distance to La Cala town and 300 metres from the beach. Recently renovated contemporary 4-bedroom, 4-bathroom villa, built in 2000, offers the perfect blend of luxury and comfort in a prime location. Situated just a short walk from the vibrant town of La Cala and only 300 metres from the beach, this south-east facing property boasts 166 m² of living space, 90 m² of terraces, and sits on a generous 530 m² plot. The entrance level features a welcoming lounge and dining area, complete with feature fireplace. Large windows and doors flood the space with natural light, leading out to expansive terraces that are perfect for outdoor dining and relaxation. Fully fitted oak kitchen is designed for both style and functionality. On this same level are two spacious bedrooms, each with en-suite bathrooms. The lower level offers two additional bedrooms and en-suite bathrooms, making it ideal for guests or family members seeking privacy. Multiple terraces on both levels, offer ample space for lounging and entertaining. The lower terraces lead directly to a large pool. The current owners have thoughtfully renovated the property, including new flooring, updated terraces and modernized bathrooms. A carport accommodating two vehicles provides secure and convenient parking. Located within walking distance to La Cala, this villa offers easy access to local shops, restaurants, and the beach, while still providing a peaceful retreat from the hustle and bustle. With its combination of modern amenities and charming features, this property is ideal for both permanent living and holiday getaways.