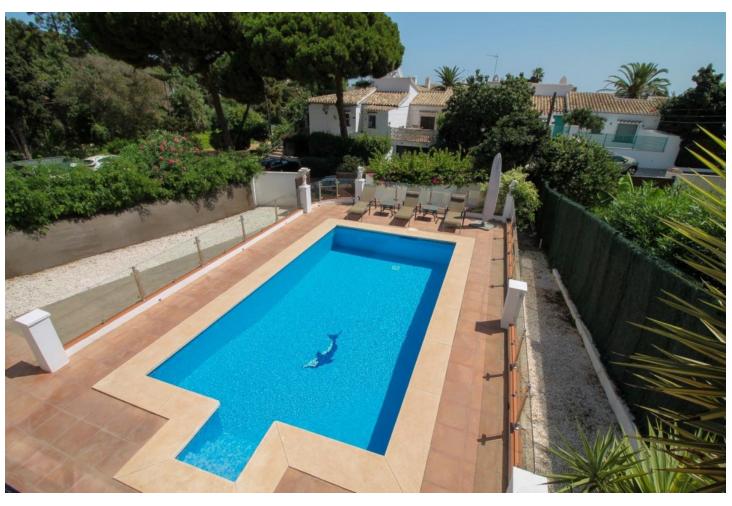

## Sales - House - El Chaparral 750.000€

El Chaparral House

Community: 300 EUR / year IBI: 677 EUR / year Rubbish: 134 EUR / year

4

166 m2

530 m<sup>2</sup>

4-Bedroom Villa Walking Distance to La Cala town and 300 metres from the beach. Recently renovated contemporary 4-bedroom, 4-bathroom villa, built in 2000, offers the perfect blend of luxury and comfort in a prime location. Situated just a short walk from the vibrant town of La Cala and only 300 metres from the beach, this south-east facing property boasts 166 m² of living space, 90 m² of terraces, and sits on a generous 530 m² plot. The entrance level features a welcoming lounge and dining area, complete with feature fireplace. Large windows and doors flood the space with natural light, leading out to expansive terraces that are perfect for outdoor dining and relaxation. Fully fitted oak kitchen is designed for both style and functionality. On this same level are two spacious bedrooms, each with en-suite bathrooms. The lower level offers two additional bedrooms and en-suite bathrooms, making it ideal for guests or family members seeking privacy. Multiple terraces on both levels, offer ample space for lounging and entertaining. The lower terraces lead directly to a large pool. The current owners have thoughtfully renovated the property, including new flooring, updated terraces and modernized bathrooms. A carport accommodating two vehicles provides secure and convenient parking. Located within walking distance to La Cala, this villa offers easy access to local shops, restaurants, and the beach, while still providing a peaceful retreat from the hustle and bustle. With its combination of modern amenities and charming features, this property is ideal for both permanent living and holiday getaways.