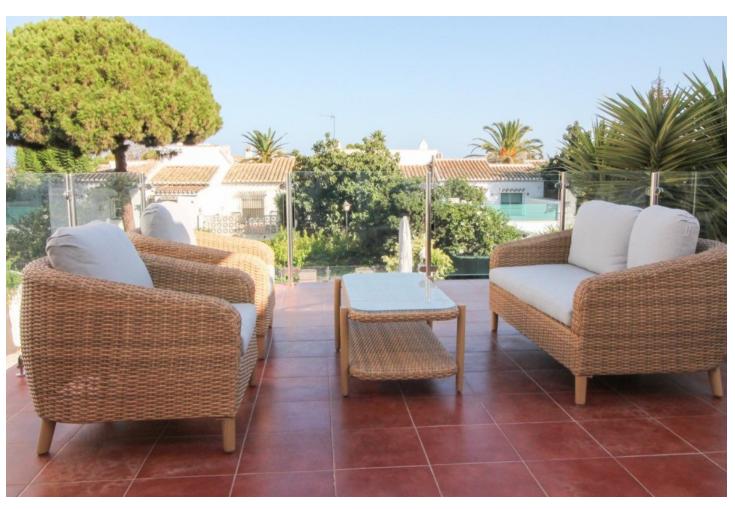

## Sales - House - El Chaparral 750.000€

El Chaparral House

Community: 300 EUR / year IBI: 677 EUR / year Rubbish: 134 EUR / year

4

166 m2

530 m<sup>2</sup>

4-Bedroom Villa Walking Distance to La Cala town and 300 metres from the beach. Recently renovated contemporary 4-bedroom, 4-bathroom villa, built in 2000, offers the perfect blend of luxury and comfort in a prime location. Situated just a short walk from the vibrant town of La Cala and only 300 metres from the beach, this south-east facing property boasts 166 m² of living space, 90 m² of terraces, and sits on a generous 530 m² plot. The entrance level features a welcoming lounge and dining area, complete with feature fireplace. Large windows and doors flood the space with natural light, leading out to expansive terraces that are perfect for outdoor dining and relaxation. Fully fitted oak kitchen is designed for both style and functionality. On this same level are two spacious bedrooms, each with en-suite bathrooms. The lower level offers two additional bedrooms and en-suite bathrooms, making it ideal for guests or family members seeking privacy. Multiple terraces on both levels, offer ample space for lounging and entertaining. The lower terraces lead directly to a large pool. The current owners have thoughtfully renovated the property, including new flooring, updated terraces and modernized bathrooms. A carport accommodating two vehicles provides secure and convenient parking. Located within walking distance to La Cala, this villa offers easy access to local shops, restaurants, and the beach, while still providing a peaceful retreat from the hustle and bustle. With its combination of modern amenities and charming features, this property is ideal for both permanent living and holiday getaways.