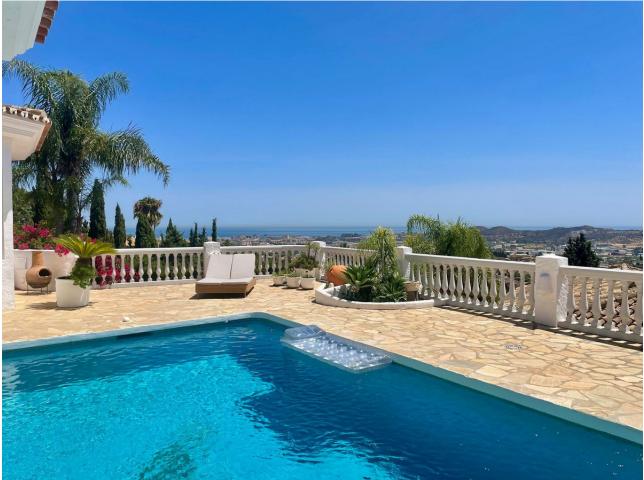

Discover this exceptional villa, boasting incredible sea views in the prestigious La Sierrezuela area of Mijas. Set on a 984 sqm plot, this 281 sqm villa features three bedrooms and three bathrooms en-suite, and a rustic-modern kitchen fully equipped for all your culinary needs. The spacious living room and dining area provide ample space for relaxation and gatherings, while a stylish bar and a game room with table tennis and pool table which offers additional entertainment options for family and friends. Step outside to find a generous terrace that seamlessly integrates with the stunning pool. The outdoor space includes a dining area, a barbecue perfect for social events, and a tranquil chill-out zone where you can savour the fantastic sea views and serene surroundings. Built with the finest materials, the villa is equipped with security windows and heated floors throughout, ensuring both safety and comfort. The property also includes a covered parking space for two cars and a charming wooden cabin that adds a unique touch of elegance and tranquility. This villa is a true gem on the Costa del Sol.