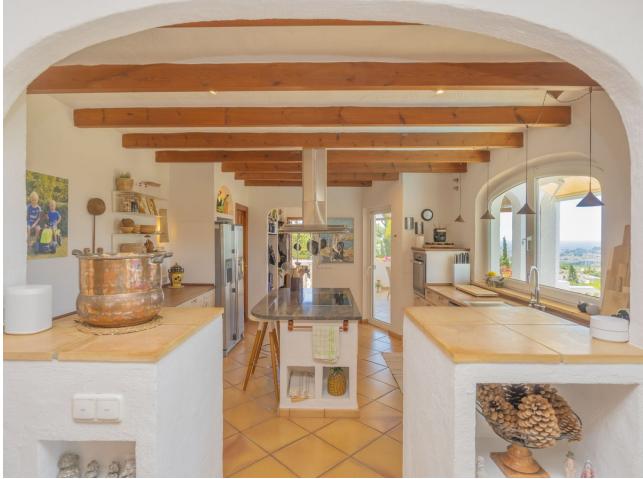

Discover this exceptional villa, boasting incredible sea views in the prestigious La Sierrezuela area of Mijas. Set on a 984 sqm plot, this 281 sqm villa features three bedrooms and three bathrooms en-suite, and a rustic-modern kitchen fully equipped for all your culinary needs. The spacious living room and dining area provide ample space for relaxation and gatherings, while a stylish bar and a game room with table tennis and pool table which offers additional entertainment options for family and friends. Step outside to find a generous terrace that seamlessly integrates with the stunning pool. The outdoor space includes a dining area, a barbecue perfect for social events, and a tranquil chill-out zone where you can savour the fantastic sea views and serene surroundings. Built with the finest materials, the villa is equipped with security windows and heated floors throughout, ensuring both safety and comfort. The property also includes a covered parking space for two cars and a charming wooden cabin that adds a unique touch of elegance and tranquility. This villa is a true gem on the Costa del Sol.