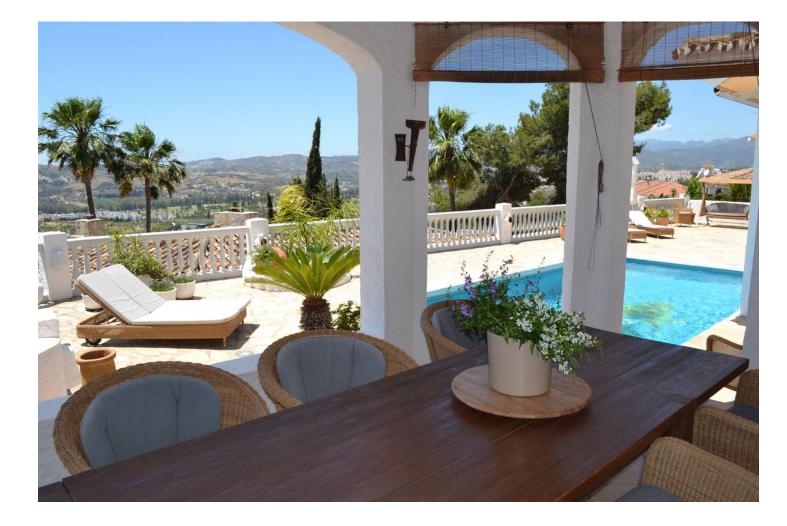

Discover this exceptional villa, boasting incredible sea views in the prestigious La Sierrezuela area of Mijas. Set on a 984 sqm plot, this 281 sqm villa features three bedrooms and three bathrooms en-suite, and a rustic-modern kitchen fully equipped for all your culinary needs. The spacious living room and dining area provide ample space for relaxation and gatherings, while a stylish bar and a game room with table tennis and pool table which offers additional entertainment options for family and friends. Step outside to find a generous terrace that seamlessly integrates with the stunning pool. The outdoor space includes a dining area, a barbecue perfect for social events, and a tranquil chill-out zone where you can savour the fantastic sea views and serene surroundings. Built with the finest materials, the villa is equipped with security windows and heated floors throughout, ensuring both safety and comfort. The property also includes a covered parking space for two cars and a charming wooden cabin that adds a unique touch of elegance and tranquility. This villa is a true gem on the Costa del Sol.