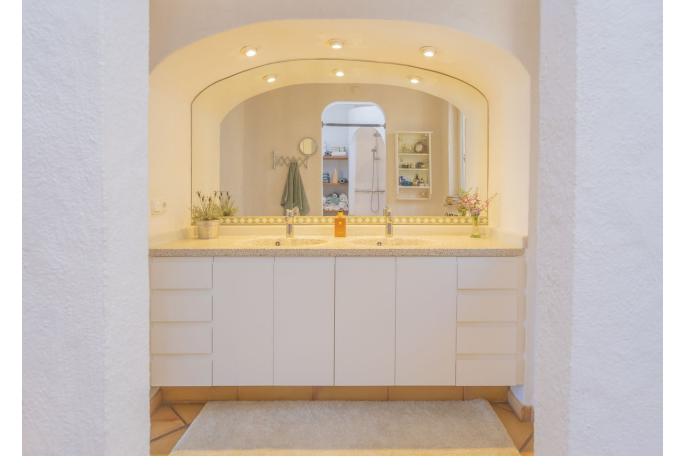

Discover this exceptional villa, boasting incredible sea views in the prestigious La Sierrezuela area of Mijas. Set on a 984 sqm plot, this 281 sqm villa features three bedrooms and three bathrooms en-suite, and a rustic-modern kitchen fully equipped for all your culinary needs. The spacious living room and dining area provide ample space for relaxation and gatherings, while a stylish bar and a game room with table tennis and pool table which offers additional entertainment options for family and friends. Step outside to find a generous terrace that seamlessly integrates with the stunning pool. The outdoor space includes a dining area, a barbecue perfect for social events, and a tranquil chill-out zone where you can savour the fantastic sea views and serene surroundings. Built with the finest materials, the villa is equipped with security windows and heated floors throughout, ensuring both safety and comfort. The property also includes a covered parking space for two cars and a charming wooden cabin that adds a unique touch of elegance and tranquility. This villa is a true gem on the Costa del Sol.