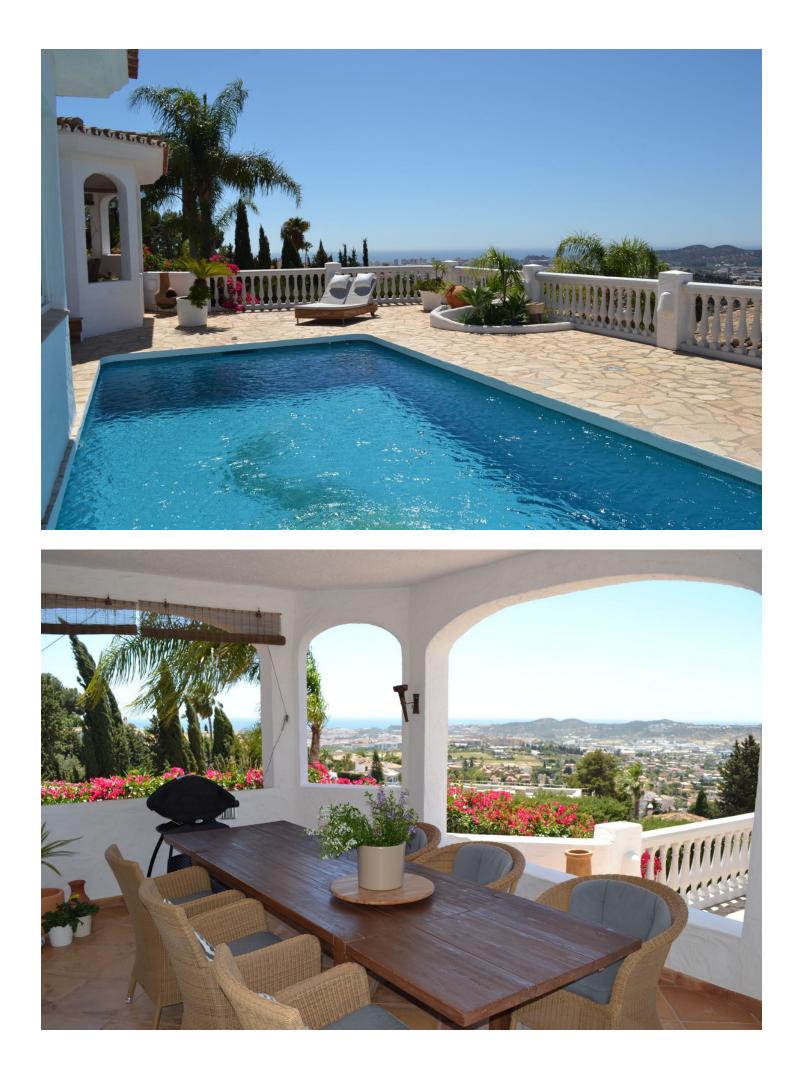

Discover this exceptional villa, boasting incredible sea views in the prestigious La Sierrezuela area of Mijas. Set on a 984 sqm plot, this 281 sqm villa features three bedrooms and three bathrooms en-suite, and a rustic-modern kitchen fully equipped for all your culinary needs. The spacious living room and dining area provide ample space for relaxation and gatherings, while a stylish bar and a game room with table tennis and pool table which offers additional entertainment options for family and friends. Step outside to find a generous terrace that seamlessly integrates with the stunning pool. The outdoor space includes a dining area, a barbecue perfect for social events, and a tranquil chill-out zone where you can savour the fantastic sea views and serene surroundings. Built with the finest materials, the villa is equipped with security windows and heated floors throughout, ensuring both safety and comfort. The property also includes a covered parking space for two cars and a charming wooden cabin that adds a unique touch of elegance and tranquility. This villa is a true gem on the Costa del Sol.