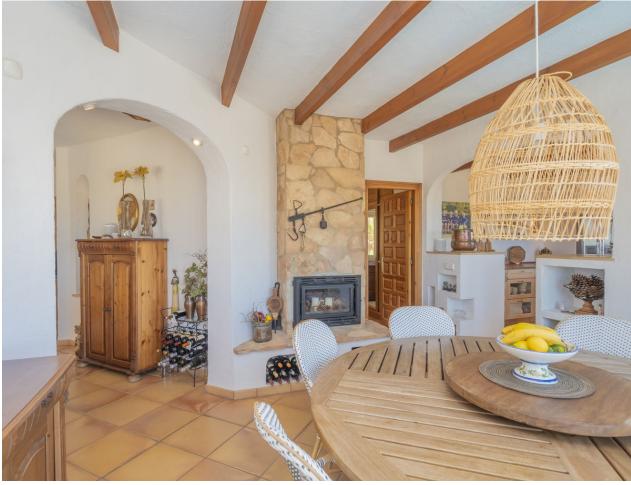

Discover this exceptional villa, boasting incredible sea views in the prestigious La Sierrezuela area of Mijas. Set on a 984 sqm plot, this 281 sqm villa features three bedrooms and three bathrooms en-suite, and a rustic-modern kitchen fully equipped for all your culinary needs. The spacious living room and dining area provide ample space for relaxation and gatherings, while a stylish bar and a game room with table tennis and pool table which offers additional entertainment options for family and friends. Step outside to find a generous terrace that seamlessly integrates with the stunning pool. The outdoor space includes a dining area, a barbecue perfect for social events, and a tranquil chill-out zone where you can savour the fantastic sea views and serene surroundings. Built with the finest materials, the villa is equipped with security windows and heated floors throughout, ensuring both safety and comfort. The property also includes a covered parking space for two cars and a charming wooden cabin that adds a unique touch of elegance and tranquility. This villa is a true gem on the Costa del Sol.