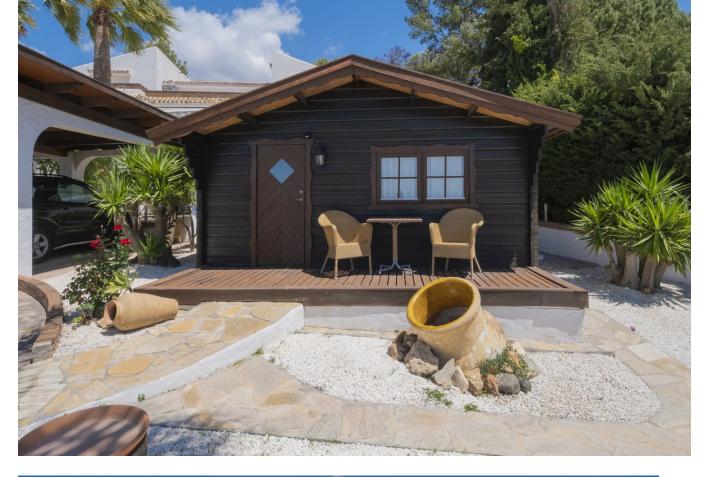

Discover this exceptional villa, boasting incredible sea views in the prestigious La Sierrezuela area of Mijas. Set on a 984 sqm plot, this 281 sqm villa features three bedrooms and three bathrooms en-suite, and a rustic-modern kitchen fully equipped for all your culinary needs. The spacious living room and dining area provide ample space for relaxation and gatherings, while a stylish bar and a game room with table tennis and pool table which offers additional entertainment options for family and friends. Step outside to find a generous terrace that seamlessly integrates with the stunning pool. The outdoor space includes a dining area, a barbecue perfect for social events, and a tranquil chill-out zone where you can savour the fantastic sea views and serene surroundings. Built with the finest materials, the villa is equipped with security windows and heated floors throughout, ensuring both safety and comfort. The property also includes a covered parking space for two cars and a charming wooden cabin that adds a unique touch of elegance and tranquility. This villa is a true gem on the Costa del Sol.