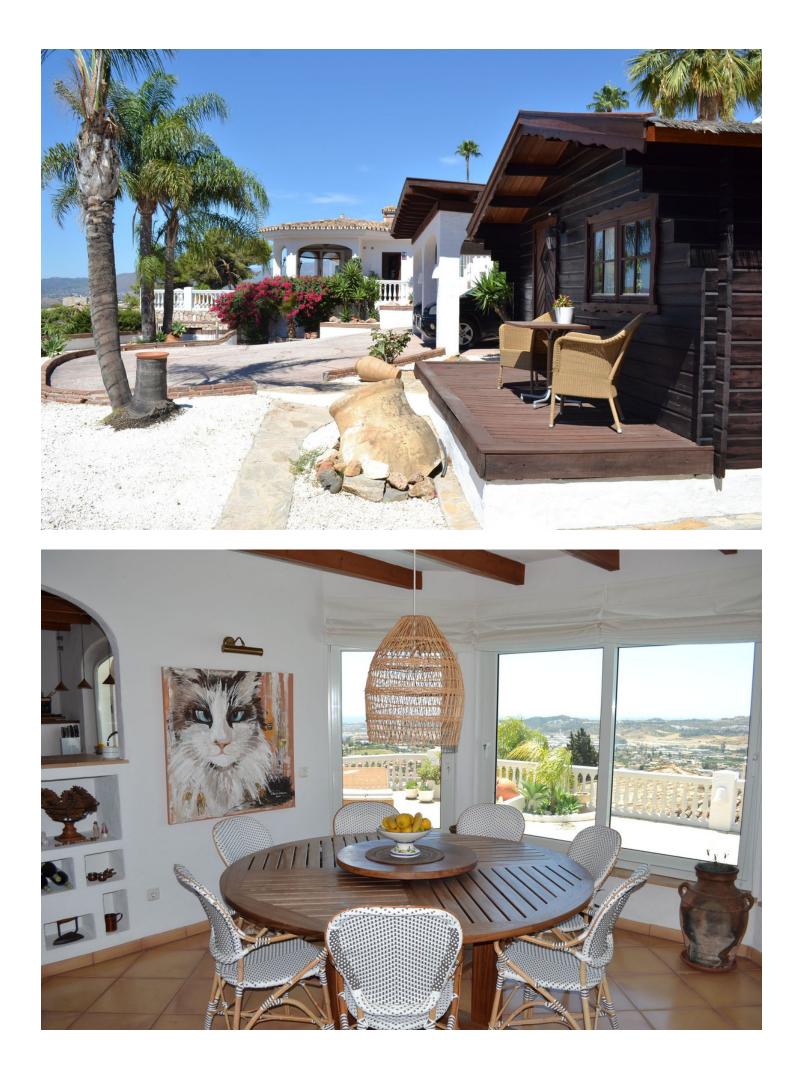

Discover this exceptional villa, boasting incredible sea views in the prestigious La Sierrezuela area of Mijas. Set on a 984 sqm plot, this 281 sqm villa features three bedrooms and three bathrooms en-suite, and a rustic-modern kitchen fully equipped for all your culinary needs. The spacious living room and dining area provide ample space for relaxation and gatherings, while a stylish bar and a game room with table tennis and pool table which offers additional entertainment options for family and friends. Step outside to find a generous terrace that seamlessly integrates with the stunning pool. The outdoor space includes a dining area, a barbecue perfect for social events, and a tranquil chill-out zone where you can savour the fantastic sea views and serene surroundings. Built with the finest materials, the villa is equipped with security windows and heated floors throughout, ensuring both safety and comfort. The property also includes a covered parking space for two cars and a charming wooden cabin that adds a unique touch of elegance and tranquility. This villa is a true gem on the Costa del Sol.