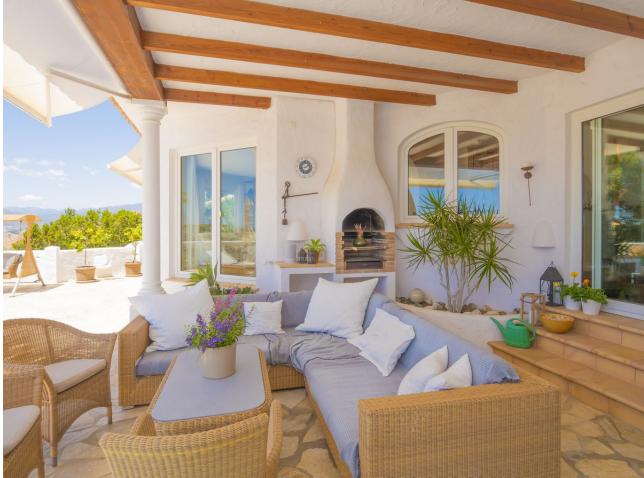

Discover this exceptional villa, boasting incredible sea views in the prestigious La Sierrezuela area of Mijas. Set on a 984 sqm plot, this 281 sqm villa features three bedrooms and three bathrooms en-suite, and a rustic-modern kitchen fully equipped for all your culinary needs. The spacious living room and dining area provide ample space for relaxation and gatherings, while a stylish bar and a game room with table tennis and pool table which offers additional entertainment options for family and friends. Step outside to find a generous terrace that seamlessly integrates with the stunning pool. The outdoor space includes a dining area, a barbecue perfect for social events, and a tranquil chill-out zone where you can savour the fantastic sea views and serene surroundings. Built with the finest materials, the villa is equipped with security windows and heated floors throughout, ensuring both safety and comfort. The property also includes a covered parking space for two cars and a charming wooden cabin that adds a unique touch of elegance and tranquility. This villa is a true gem on the Costa del Sol.