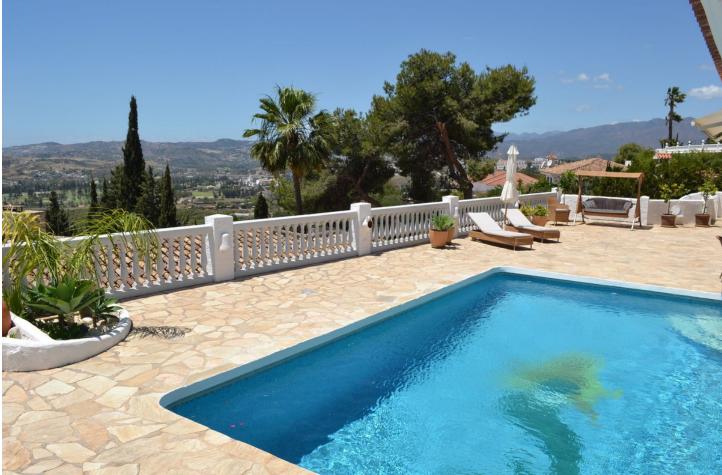

Discover this exceptional villa, boasting incredible sea views in the prestigious La Sierrezuela area of Mijas. Set on a 984 sqm plot, this 281 sqm villa features three bedrooms and three bathrooms en-suite, and a rustic-modern kitchen fully equipped for all your culinary needs. The spacious living room and dining area provide ample space for relaxation and gatherings, while a stylish bar and a game room with table tennis and pool table which offers additional entertainment options for family and friends. Step outside to find a generous terrace that seamlessly integrates with the stunning pool. The outdoor space includes a dining area, a barbecue perfect for social events, and a tranquil chill-out zone where you can savour the fantastic sea views and serene surroundings. Built with the finest materials, the villa is equipped with security windows and heated floors throughout, ensuring both safety and comfort. The property also includes a covered parking space for two cars and a charming wooden cabin that adds a unique touch of elegance and tranquility. This villa is a true gem on the Costa del Sol.