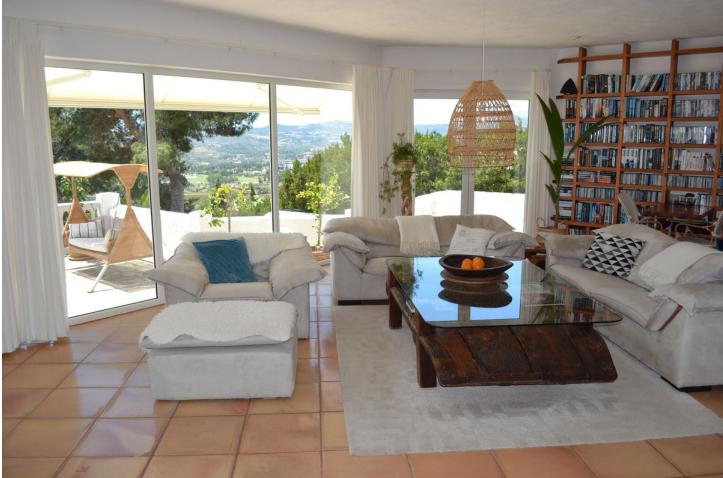

Discover this exceptional villa, boasting incredible sea views in the prestigious La Sierrezuela area of Mijas. Set on a 984 sqm plot, this 281 sqm villa features three bedrooms and three bathrooms en-suite, and a rustic-modern kitchen fully equipped for all your culinary needs. The spacious living room and dining area provide ample space for relaxation and gatherings, while a stylish bar and a game room with table tennis and pool table which offers additional entertainment options for family and friends. Step outside to find a generous terrace that seamlessly integrates with the stunning pool. The outdoor space includes a dining area, a barbecue perfect for social events, and a tranquil chill-out zone where you can savour the fantastic sea views and serene surroundings. Built with the finest materials, the villa is equipped with security windows and heated floors throughout, ensuring both safety and comfort. The property also includes a covered parking space for two cars and a charming wooden cabin that adds a unique touch of elegance and tranquility. This villa is a true gem on the Costa del Sol.