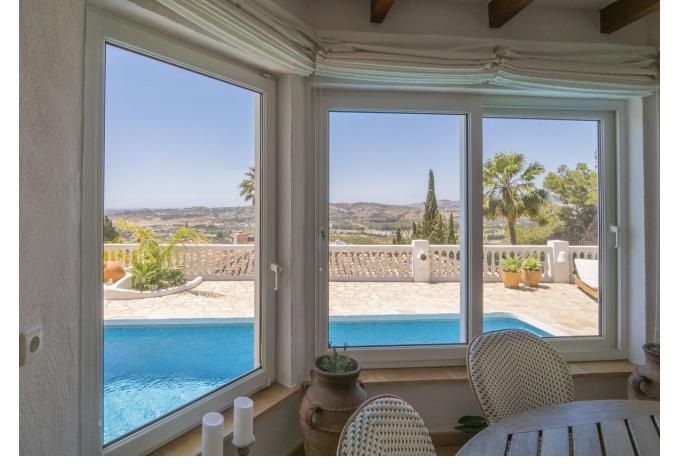

Discover this exceptional villa, boasting incredible sea views in the prestigious La Sierrezuela area of Mijas. Set on a 984 sqm plot, this 281 sqm villa features three bedrooms and three bathrooms en-suite, and a rustic-modern kitchen fully equipped for all your culinary needs. The spacious living room and dining area provide ample space for relaxation and gatherings, while a stylish bar and a game room with table tennis and pool table which offers additional entertainment options for family and friends. Step outside to find a generous terrace that seamlessly integrates with the stunning pool. The outdoor space includes a dining area, a barbecue perfect for social events, and a tranquil chill-out zone where you can savour the fantastic sea views and serene surroundings. Built with the finest materials, the villa is equipped with security windows and heated floors throughout, ensuring both safety and comfort. The property also includes a covered parking space for two cars and a charming wooden cabin that adds a unique touch of elegance and tranquility. This villa is a true gem on the Costa del Sol.