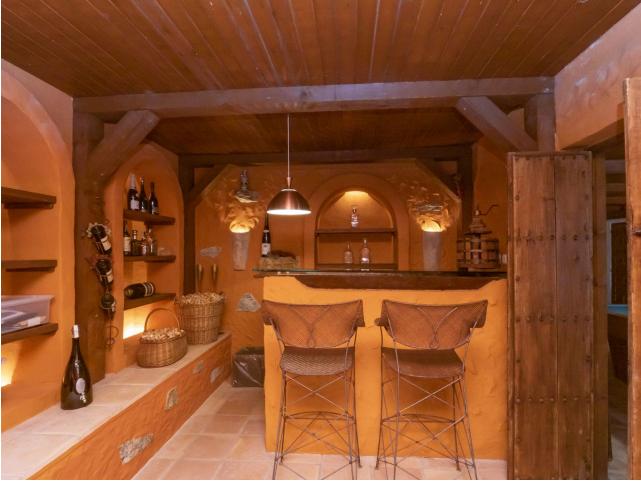

Discover this exceptional villa, boasting incredible sea views in the prestigious La Sierrezuela area of Mijas. Set on a 984 sqm plot, this 281 sqm villa features three bedrooms and three bathrooms en-suite, and a rustic-modern kitchen fully equipped for all your culinary needs. The spacious living room and dining area provide ample space for relaxation and gatherings, while a stylish bar and a game room with table tennis and pool table which offers additional entertainment options for family and friends. Step outside to find a generous terrace that seamlessly integrates with the stunning pool. The outdoor space includes a dining area, a barbecue perfect for social events, and a tranquil chill-out zone where you can savour the fantastic sea views and serene surroundings. Built with the finest materials, the villa is equipped with security windows and heated floors throughout, ensuring both safety and comfort. The property also includes a covered parking space for two cars and a charming wooden cabin that adds a unique touch of elegance and tranquility. This villa is a true gem on the Costa del Sol.