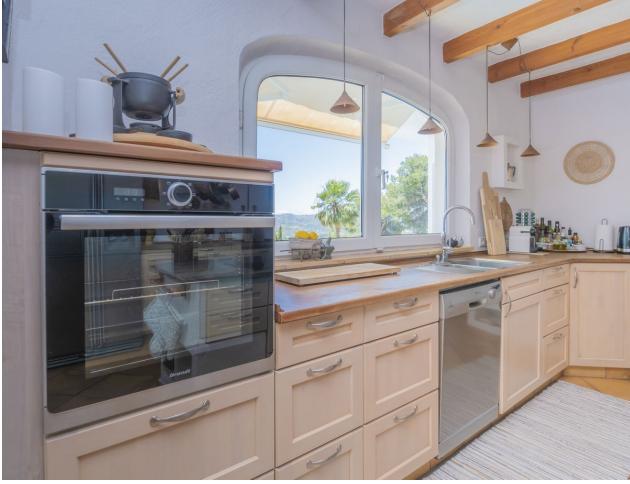

Discover this exceptional villa, boasting incredible sea views in the prestigious La Sierrezuela area of Mijas. Set on a 984 sqm plot, this 281 sqm villa features three bedrooms and three bathrooms en-suite, and a rustic-modern kitchen fully equipped for all your culinary needs. The spacious living room and dining area provide ample space for relaxation and gatherings, while a stylish bar and a game room with table tennis and pool table which offers additional entertainment options for family and friends. Step outside to find a generous terrace that seamlessly integrates with the stunning pool. The outdoor space includes a dining area, a barbecue perfect for social events, and a tranquil chill-out zone where you can savour the fantastic sea views and serene surroundings. Built with the finest materials, the villa is equipped with security windows and heated floors throughout, ensuring both safety and comfort. The property also includes a covered parking space for two cars and a charming wooden cabin that adds a unique touch of elegance and tranquility. This villa is a true gem on the Costa del Sol.