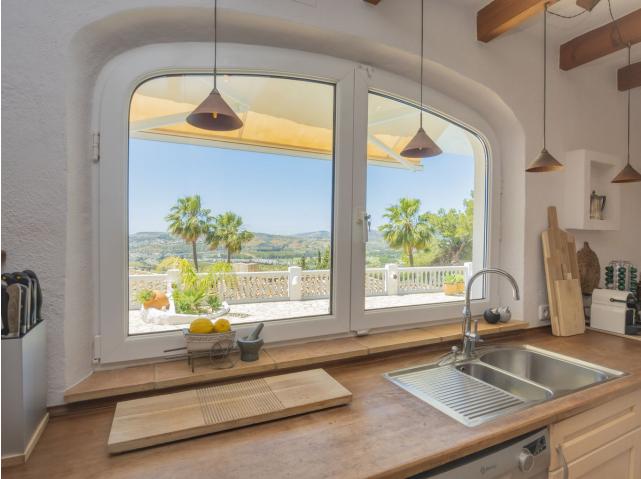

Discover this exceptional villa, boasting incredible sea views in the prestigious La Sierrezuela area of Mijas. Set on a 984 sqm plot, this 281 sqm villa features three bedrooms and three bathrooms en-suite, and a rustic-modern kitchen fully equipped for all your culinary needs. The spacious living room and dining area provide ample space for relaxation and gatherings, while a stylish bar and a game room with table tennis and pool table which offers additional entertainment options for family and friends. Step outside to find a generous terrace that seamlessly integrates with the stunning pool. The outdoor space includes a dining area, a barbecue perfect for social events, and a tranquil chill-out zone where you can savour the fantastic sea views and serene surroundings. Built with the finest materials, the villa is equipped with security windows and heated floors throughout, ensuring both safety and comfort. The property also includes a covered parking space for two cars and a charming wooden cabin that adds a unique touch of elegance and tranquility. This villa is a true gem on the Costa del Sol.