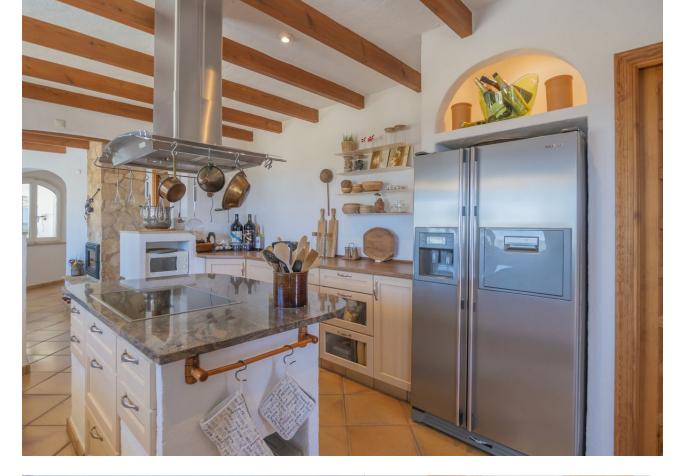

Discover this exceptional villa, boasting incredible sea views in the prestigious La Sierrezuela area of Mijas. Set on a 984 sqm plot, this 281 sqm villa features three bedrooms and three bathrooms en-suite, and a rustic-modern kitchen fully equipped for all your culinary needs. The spacious living room and dining area provide ample space for relaxation and gatherings, while a stylish bar and a game room with table tennis and pool table which offers additional entertainment options for family and friends. Step outside to find a generous terrace that seamlessly integrates with the stunning pool. The outdoor space includes a dining area, a barbecue perfect for social events, and a tranquil chill-out zone where you can savour the fantastic sea views and serene surroundings. Built with the finest materials, the villa is equipped with security windows and heated floors throughout, ensuring both safety and comfort. The property also includes a covered parking space for two cars and a charming wooden cabin that adds a unique touch of elegance and tranquility. This villa is a true gem on the Costa del Sol.