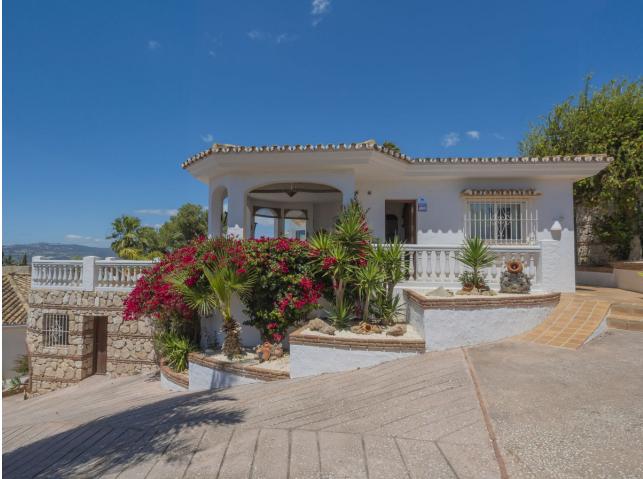

Discover this exceptional villa, boasting incredible sea views in the prestigious La Sierrezuela area of Mijas. Set on a 984 sqm plot, this 281 sqm villa features three bedrooms and three bathrooms en-suite, and a rustic-modern kitchen fully equipped for all your culinary needs. The spacious living room and dining area provide ample space for relaxation and gatherings, while a stylish bar and a game room with table tennis and pool table which offers additional entertainment options for family and friends. Step outside to find a generous terrace that seamlessly integrates with the stunning pool. The outdoor space includes a dining area, a barbecue perfect for social events, and a tranquil chill-out zone where you can savour the fantastic sea views and serene surroundings. Built with the finest materials, the villa is equipped with security windows and heated floors throughout, ensuring both safety and comfort. The property also includes a covered parking space for two cars and a charming wooden cabin that adds a unique touch of elegance and tranquility. This villa is a true gem on the Costa del Sol.