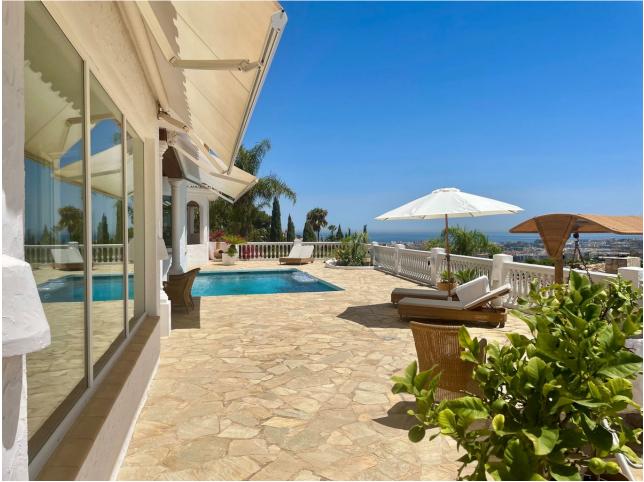

Discover this exceptional villa, boasting incredible sea views in the prestigious La Sierrezuela area of Mijas. Set on a 984 sqm plot, this 281 sqm villa features three bedrooms and three bathrooms en-suite, and a rustic-modern kitchen fully equipped for all your culinary needs. The spacious living room and dining area provide ample space for relaxation and gatherings, while a stylish bar and a game room with table tennis and pool table which offers additional entertainment options for family and friends. Step outside to find a generous terrace that seamlessly integrates with the stunning pool. The outdoor space includes a dining area, a barbecue perfect for social events, and a tranquil chill-out zone where you can savour the fantastic sea views and serene surroundings. Built with the finest materials, the villa is equipped with security windows and heated floors throughout, ensuring both safety and comfort. The property also includes a covered parking space for two cars and a charming wooden cabin that adds a unique touch of elegance and tranquility. This villa is a true gem on the Costa del Sol.