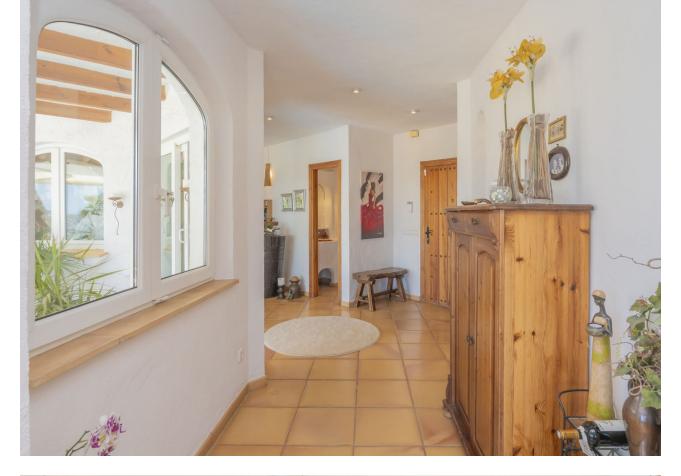

Discover this exceptional villa, boasting incredible sea views in the prestigious La Sierrezuela area of Mijas. Set on a 984 sqm plot, this 281 sqm villa features three bedrooms and three bathrooms en-suite, and a rustic-modern kitchen fully equipped for all your culinary needs. The spacious living room and dining area provide ample space for relaxation and gatherings, while a stylish bar and a game room with table tennis and pool table which offers additional entertainment options for family and friends. Step outside to find a generous terrace that seamlessly integrates with the stunning pool. The outdoor space includes a dining area, a barbecue perfect for social events, and a tranquil chill-out zone where you can savour the fantastic sea views and serene surroundings. Built with the finest materials, the villa is equipped with security windows and heated floors throughout, ensuring both safety and comfort. The property also includes a covered parking space for two cars and a charming wooden cabin that adds a unique touch of elegance and tranquility. This villa is a true gem on the Costa del Sol.