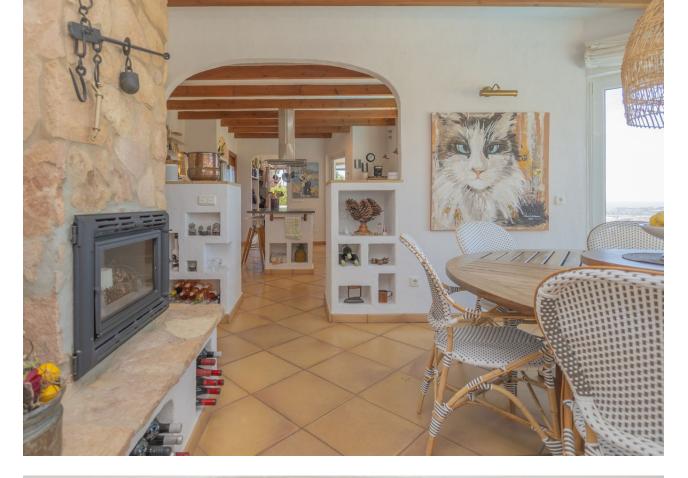

Discover this exceptional villa, boasting incredible sea views in the prestigious La Sierrezuela area of Mijas. Set on a 984 sqm plot, this 281 sqm villa features three bedrooms and three bathrooms en-suite, and a rustic-modern kitchen fully equipped for all your culinary needs. The spacious living room and dining area provide ample space for relaxation and gatherings, while a stylish bar and a game room with table tennis and pool table which offers additional entertainment options for family and friends. Step outside to find a generous terrace that seamlessly integrates with the stunning pool. The outdoor space includes a dining area, a barbecue perfect for social events, and a tranquil chill-out zone where you can savour the fantastic sea views and serene surroundings. Built with the finest materials, the villa is equipped with security windows and heated floors throughout, ensuring both safety and comfort. The property also includes a covered parking space for two cars and a charming wooden cabin that adds a unique touch of elegance and tranquility. This villa is a true gem on the Costa del Sol.