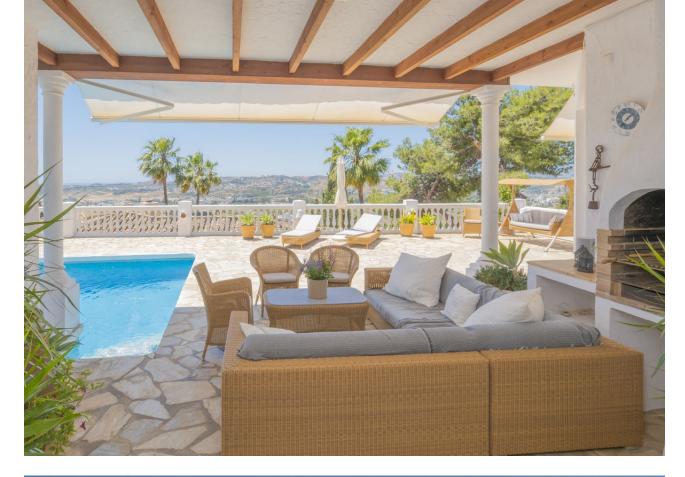

Discover this exceptional villa, boasting incredible sea views in the prestigious La Sierrezuela area of Mijas. Set on a 984 sqm plot, this 281 sqm villa features three bedrooms and three bathrooms en-suite, and a rustic-modern kitchen fully equipped for all your culinary needs. The spacious living room and dining area provide ample space for relaxation and gatherings, while a stylish bar and a game room with table tennis and pool table which offers additional entertainment options for family and friends. Step outside to find a generous terrace that seamlessly integrates with the stunning pool. The outdoor space includes a dining area, a barbecue perfect for social events, and a tranquil chill-out zone where you can savour the fantastic sea views and serene surroundings. Built with the finest materials, the villa is equipped with security windows and heated floors throughout, ensuring both safety and comfort. The property also includes a covered parking space for two cars and a charming wooden cabin that adds a unique touch of elegance and tranquility. This villa is a true gem on the Costa del Sol.