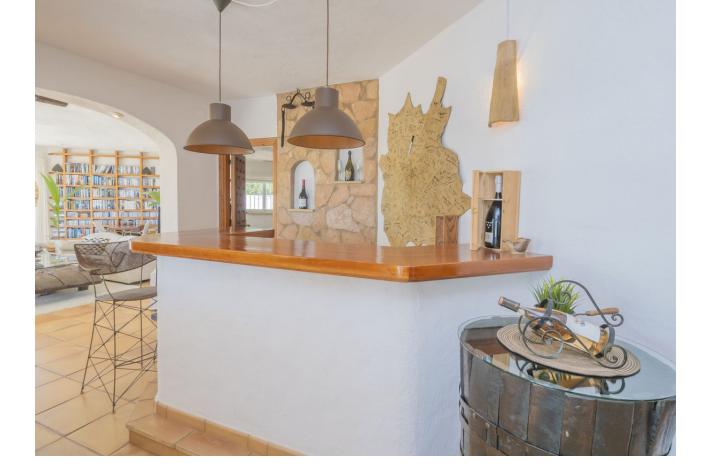

Discover this exceptional villa, boasting incredible sea views in the prestigious La Sierrezuela area of Mijas. Set on a 984 sqm plot, this 281 sqm villa features three bedrooms and three bathrooms en-suite, and a rustic-modern kitchen fully equipped for all your culinary needs. The spacious living room and dining area provide ample space for relaxation and gatherings, while a stylish bar and a game room with table tennis and pool table which offers additional entertainment options for family and friends. Step outside to find a generous terrace that seamlessly integrates with the stunning pool. The outdoor space includes a dining area, a barbecue perfect for social events, and a tranquil chill-out zone where you can savour the fantastic sea views and serene surroundings. Built with the finest materials, the villa is equipped with security windows and heated floors throughout, ensuring both safety and comfort. The property also includes a covered parking space for two cars and a charming wooden cabin that adds a unique touch of elegance and tranquility. This villa is a true gem on the Costa del Sol.