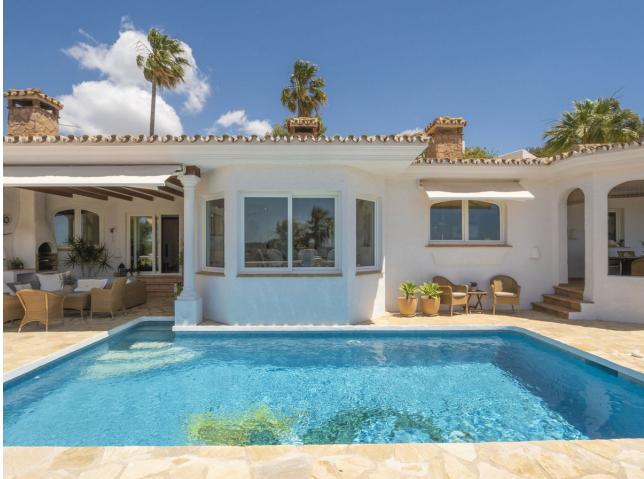

Discover this exceptional villa, boasting incredible sea views in the prestigious La Sierrezuela area of Mijas. Set on a 984 sqm plot, this 281 sqm villa features three bedrooms and three bathrooms en-suite, and a rustic-modern kitchen fully equipped for all your culinary needs. The spacious living room and dining area provide ample space for relaxation and gatherings, while a stylish bar and a game room with table tennis and pool table which offers additional entertainment options for family and friends. Step outside to find a generous terrace that seamlessly integrates with the stunning pool. The outdoor space includes a dining area, a barbecue perfect for social events, and a tranquil chill-out zone where you can savour the fantastic sea views and serene surroundings. Built with the finest materials, the villa is equipped with security windows and heated floors throughout, ensuring both safety and comfort. The property also includes a covered parking space for two cars and a charming wooden cabin that adds a unique touch of elegance and tranquility. This villa is a true gem on the Costa del Sol.