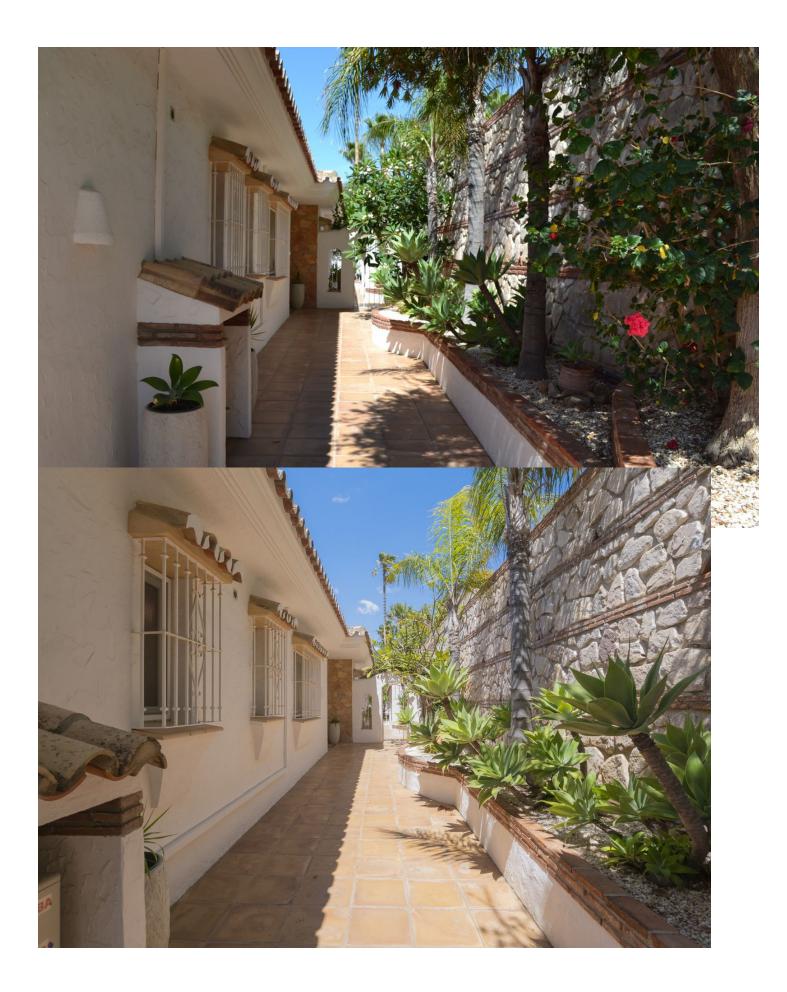

Discover this exceptional villa, boasting incredible sea views in the prestigious La Sierrezuela area of Mijas. Set on a 984 sqm plot, this 281 sqm villa features three bedrooms and three bathrooms en-suite, and a rustic-modern kitchen fully equipped for all your culinary needs. The spacious living room and dining area provide ample space for relaxation and gatherings, while a stylish bar and a game room with table tennis and pool table which offers additional entertainment options for family and friends. Step outside to find a generous terrace that seamlessly integrates with the stunning pool. The outdoor space includes a dining area, a barbecue perfect for social events, and a tranquil chill-out zone where you can savour the fantastic sea views and serene surroundings. Built with the finest materials, the villa is equipped with security windows and heated floors throughout, ensuring both safety and comfort. The property also includes a covered parking space for two cars and a charming wooden cabin that adds a unique touch of elegance and tranquility. This villa is a true gem on the Costa del Sol.