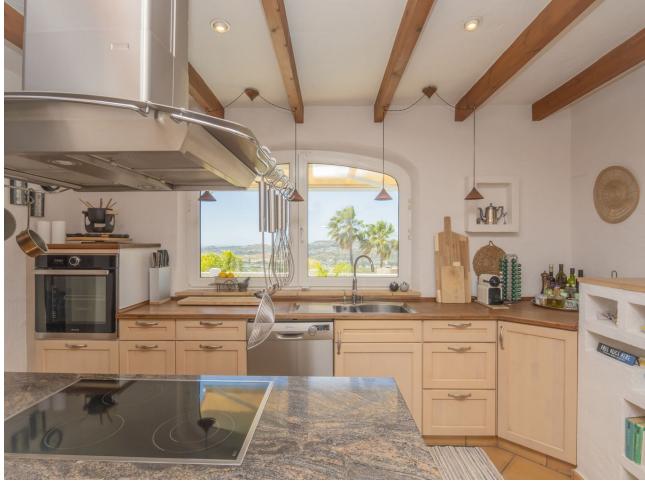

Discover this exceptional villa, boasting incredible sea views in the prestigious La Sierrezuela area of Mijas. Set on a 984 sqm plot, this 281 sqm villa features three bedrooms and three bathrooms en-suite, and a rustic-modern kitchen fully equipped for all your culinary needs. The spacious living room and dining area provide ample space for relaxation and gatherings, while a stylish bar and a game room with table tennis and pool table which offers additional entertainment options for family and friends. Step outside to find a generous terrace that seamlessly integrates with the stunning pool. The outdoor space includes a dining area, a barbecue perfect for social events, and a tranquil chill-out zone where you can savour the fantastic sea views and serene surroundings. Built with the finest materials, the villa is equipped with security windows and heated floors throughout, ensuring both safety and comfort. The property also includes a covered parking space for two cars and a charming wooden cabin that adds a unique touch of elegance and tranquility. This villa is a true gem on the Costa del Sol.