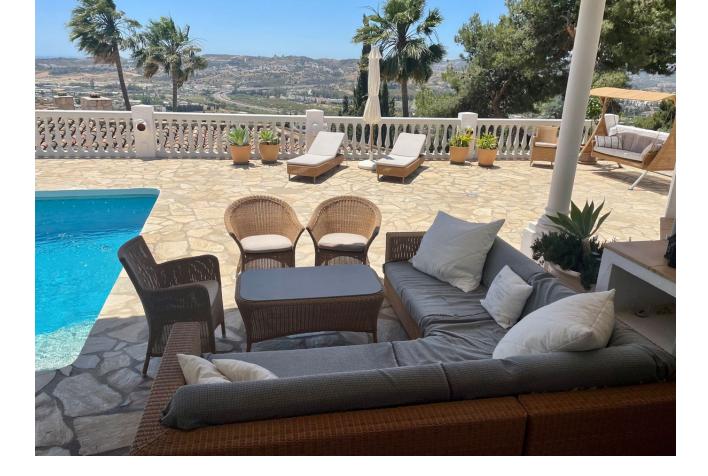

Discover this exceptional villa, boasting incredible sea views in the prestigious La Sierrezuela area of Mijas. Set on a 984 sqm plot, this 281 sqm villa features three bedrooms and three bathrooms en-suite, and a rustic-modern kitchen fully equipped for all your culinary needs. The spacious living room and dining area provide ample space for relaxation and gatherings, while a stylish bar and a game room with table tennis and pool table which offers additional entertainment options for family and friends. Step outside to find a generous terrace that seamlessly integrates with the stunning pool. The outdoor space includes a dining area, a barbecue perfect for social events, and a tranquil chill-out zone where you can savour the fantastic sea views and serene surroundings. Built with the finest materials, the villa is equipped with security windows and heated floors throughout, ensuring both safety and comfort. The property also includes a covered parking space for two cars and a charming wooden cabin that adds a unique touch of elegance and tranquility. This villa is a true gem on the Costa del Sol.