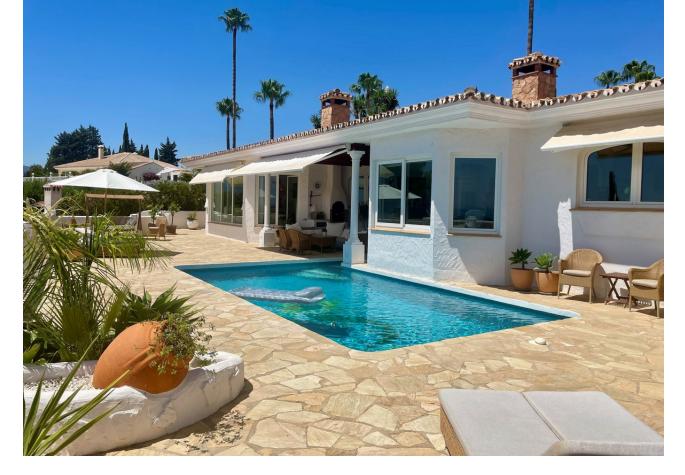

Discover this exceptional villa, boasting incredible sea views in the prestigious La Sierrezuela area of Mijas. Set on a 984 sqm plot, this 281 sqm villa features three bedrooms and three bathrooms en-suite, and a rustic-modern kitchen fully equipped for all your culinary needs. The spacious living room and dining area provide ample space for relaxation and gatherings, while a stylish bar and a game room with table tennis and pool table which offers additional entertainment options for family and friends. Step outside to find a generous terrace that seamlessly integrates with the stunning pool. The outdoor space includes a dining area, a barbecue perfect for social events, and a tranquil chill-out zone where you can savour the fantastic sea views and serene surroundings. Built with the finest materials, the villa is equipped with security windows and heated floors throughout, ensuring both safety and comfort. The property also includes a covered parking space for two cars and a charming wooden cabin that adds a unique touch of elegance and tranquility. This villa is a true gem on the Costa del Sol.