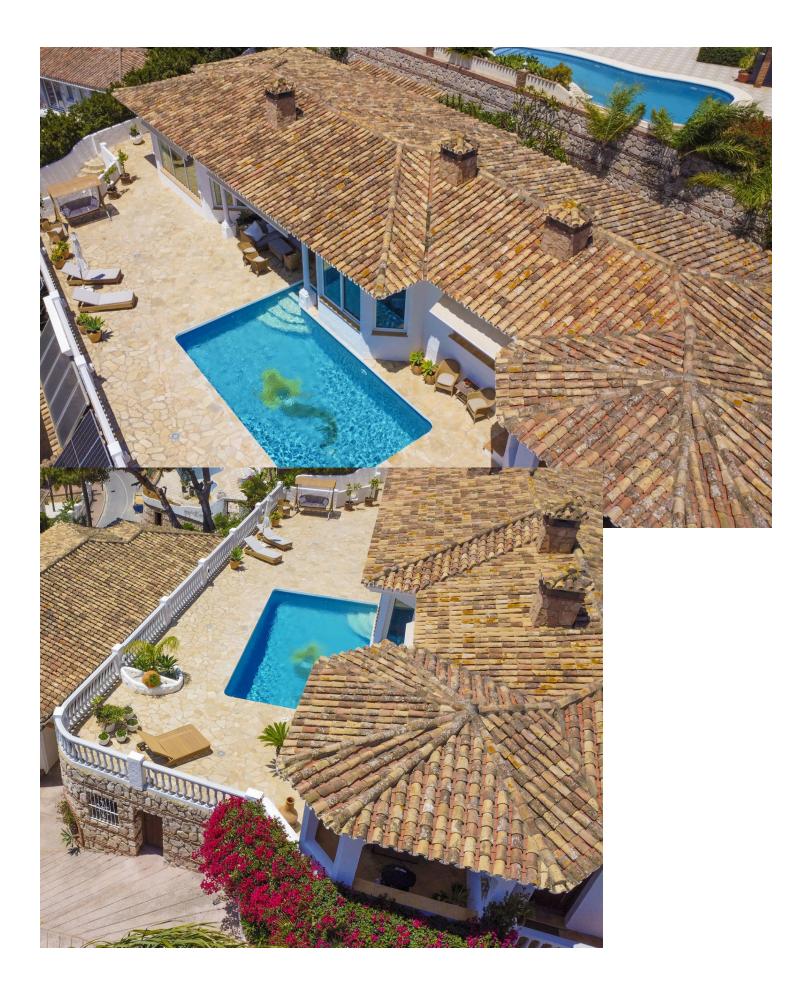

Discover this exceptional villa, boasting incredible sea views in the prestigious La Sierrezuela area of Mijas. Set on a 984 sqm plot, this 281 sqm villa features three bedrooms and three bathrooms en-suite, and a rustic-modern kitchen fully equipped for all your culinary needs. The spacious living room and dining area provide ample space for relaxation and gatherings, while a stylish bar and a game room with table tennis and pool table which offers additional entertainment options for family and friends. Step outside to find a generous terrace that seamlessly integrates with the stunning pool. The outdoor space includes a dining area, a barbecue perfect for social events, and a tranquil chill-out zone where you can savour the fantastic sea views and serene surroundings. Built with the finest materials, the villa is equipped with security windows and heated floors throughout, ensuring both safety and comfort. The property also includes a covered parking space for two cars and a charming wooden cabin that adds a unique touch of elegance and tranquility. This villa is a true gem on the Costa del Sol.