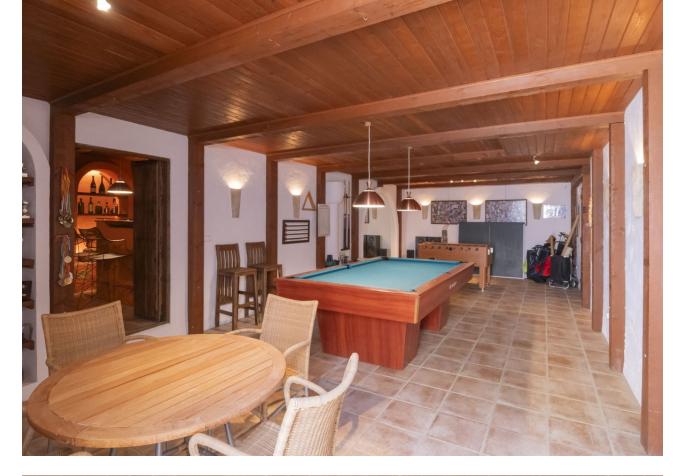

Discover this exceptional villa, boasting incredible sea views in the prestigious La Sierrezuela area of Mijas. Set on a 984 sqm plot, this 281 sqm villa features three bedrooms and three bathrooms en-suite, and a rustic-modern kitchen fully equipped for all your culinary needs. The spacious living room and dining area provide ample space for relaxation and gatherings, while a stylish bar and a game room with table tennis and pool table which offers additional entertainment options for family and friends. Step outside to find a generous terrace that seamlessly integrates with the stunning pool. The outdoor space includes a dining area, a barbecue perfect for social events, and a tranquil chill-out zone where you can savour the fantastic sea views and serene surroundings. Built with the finest materials, the villa is equipped with security windows and heated floors throughout, ensuring both safety and comfort. The property also includes a covered parking space for two cars and a charming wooden cabin that adds a unique touch of elegance and tranquility. This villa is a true gem on the Costa del Sol.