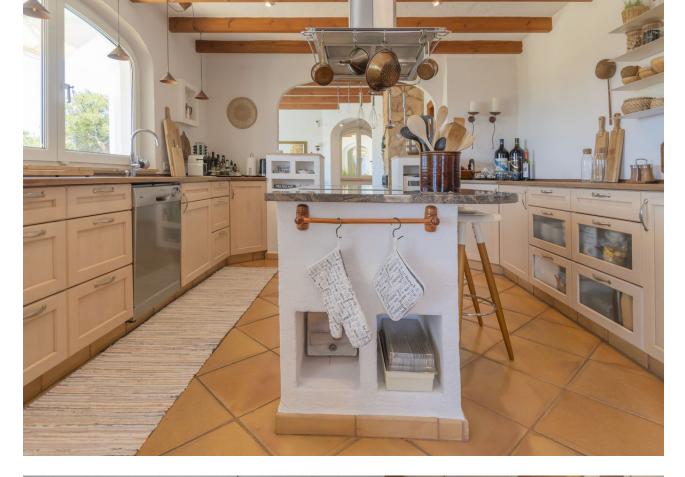

Discover this exceptional villa, boasting incredible sea views in the prestigious La Sierrezuela area of Mijas. Set on a 984 sqm plot, this 281 sqm villa features three bedrooms and three bathrooms en-suite, and a rustic-modern kitchen fully equipped for all your culinary needs. The spacious living room and dining area provide ample space for relaxation and gatherings, while a stylish bar and a game room with table tennis and pool table which offers additional entertainment options for family and friends. Step outside to find a generous terrace that seamlessly integrates with the stunning pool. The outdoor space includes a dining area, a barbecue perfect for social events, and a tranquil chill-out zone where you can savour the fantastic sea views and serene surroundings. Built with the finest materials, the villa is equipped with security windows and heated floors throughout, ensuring both safety and comfort. The property also includes a covered parking space for two cars and a charming wooden cabin that adds a unique touch of elegance and tranquility. This villa is a true gem on the Costa del Sol.