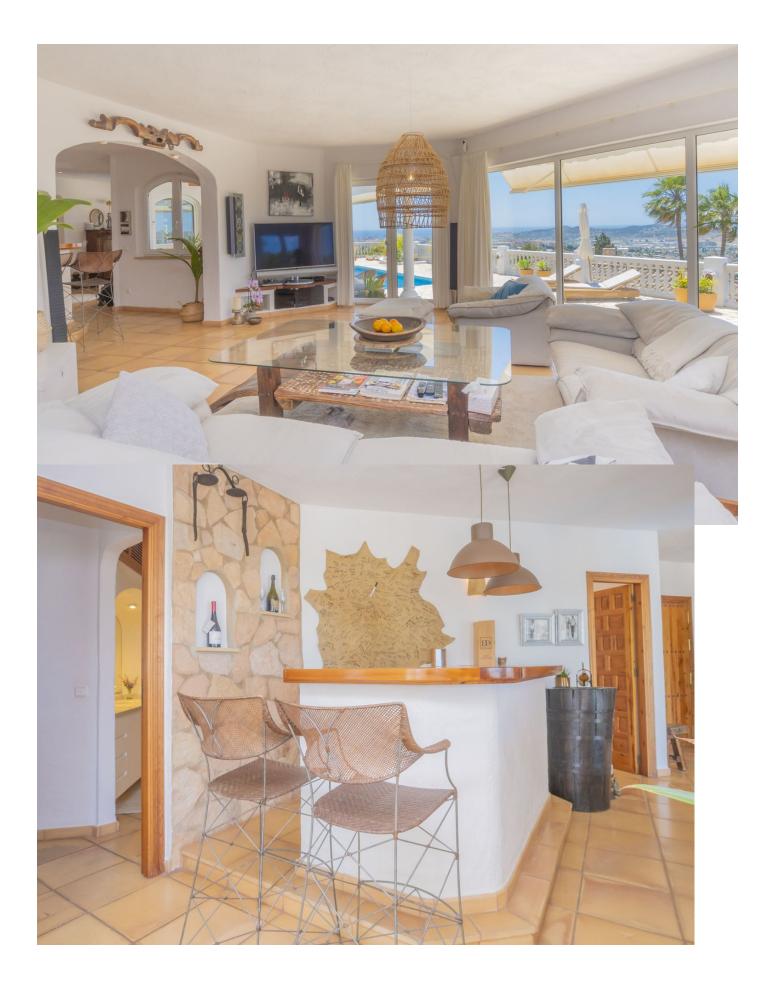

Discover this exceptional villa, boasting incredible sea views in the prestigious La Sierrezuela area of Mijas. Set on a 984 sqm plot, this 281 sqm villa features three bedrooms and three bathrooms en-suite, and a rustic-modern kitchen fully equipped for all your culinary needs. The spacious living room and dining area provide ample space for relaxation and gatherings, while a stylish bar and a game room with table tennis and pool table which offers additional entertainment options for family and friends. Step outside to find a generous terrace that seamlessly integrates with the stunning pool. The outdoor space includes a dining area, a barbecue perfect for social events, and a tranquil chill-out zone where you can savour the fantastic sea views and serene surroundings. Built with the finest materials, the villa is equipped with security windows and heated floors throughout, ensuring both safety and comfort. The property also includes a covered parking space for two cars and a charming wooden cabin that adds a unique touch of elegance and tranquility. This villa is a true gem on the Costa del Sol.