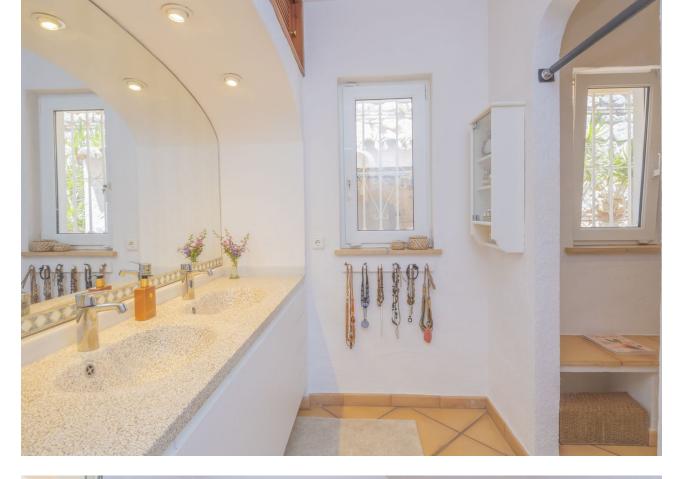

Discover this exceptional villa, boasting incredible sea views in the prestigious La Sierrezuela area of Mijas. Set on a 984 sqm plot, this 281 sqm villa features three bedrooms and three bathrooms en-suite, and a rustic-modern kitchen fully equipped for all your culinary needs. The spacious living room and dining area provide ample space for relaxation and gatherings, while a stylish bar and a game room with table tennis and pool table which offers additional entertainment options for family and friends. Step outside to find a generous terrace that seamlessly integrates with the stunning pool. The outdoor space includes a dining area, a barbecue perfect for social events, and a tranquil chill-out zone where you can savour the fantastic sea views and serene surroundings. Built with the finest materials, the villa is equipped with security windows and heated floors throughout, ensuring both safety and comfort. The property also includes a covered parking space for two cars and a charming wooden cabin that adds a unique touch of elegance and tranquility. This villa is a true gem on the Costa del Sol.