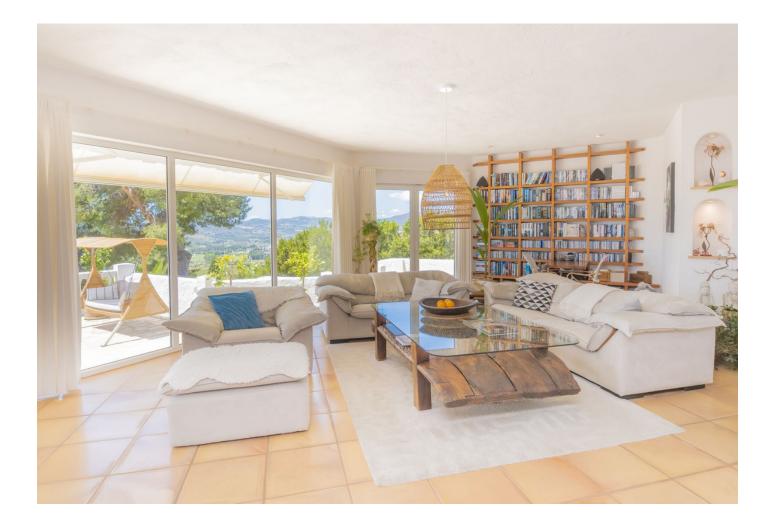

Discover this exceptional villa, boasting incredible sea views in the prestigious La Sierrezuela area of Mijas. Set on a 984 sqm plot, this 281 sqm villa features three bedrooms and three bathrooms en-suite, and a rustic-modern kitchen fully equipped for all your culinary needs. The spacious living room and dining area provide ample space for relaxation and gatherings, while a stylish bar and a game room with table tennis and pool table which offers additional entertainment options for family and friends. Step outside to find a generous terrace that seamlessly integrates with the stunning pool. The outdoor space includes a dining area, a barbecue perfect for social events, and a tranquil chill-out zone where you can savour the fantastic sea views and serene surroundings. Built with the finest materials, the villa is equipped with security windows and heated floors throughout, ensuring both safety and comfort. The property also includes a covered parking space for two cars and a charming wooden cabin that adds a unique touch of elegance and tranquility. This villa is a true gem on the Costa del Sol.