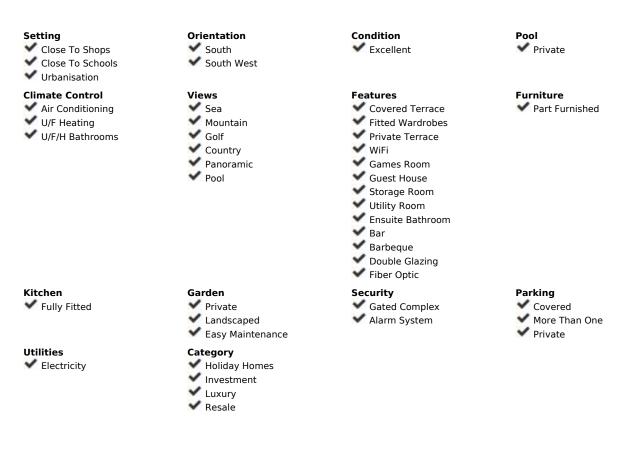

Discover this exceptional villa, boasting incredible sea views in the prestigious La Sierrezuela area of Mijas. Set on a 984 sqm plot, this 281 sqm villa features three bedrooms and three bathrooms en-suite, and a rustic-modern kitchen fully equipped for all your culinary needs. The spacious living room and dining area provide ample space for relaxation and gatherings, while a stylish bar and a game room with table tennis and pool table which offers additional entertainment options for family and friends. Step outside to find a generous terrace that seamlessly integrates with the stunning pool. The outdoor space includes a dining area, a barbecue perfect for social events, and a tranquil chill-out zone where you can savour the fantastic sea views and serene surroundings. Built with the finest materials, the villa is equipped with security windows and heated floors throughout, ensuring both safety and comfort. The property also includes a covered parking space for two cars and a charming wooden cabin that adds a unique touch of elegance and tranquility. This villa is a true gem on the Costa del Sol.