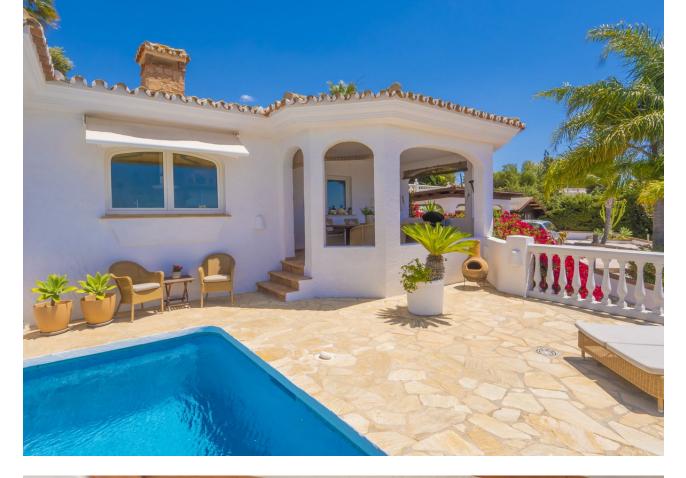

Discover this exceptional villa, boasting incredible sea views in the prestigious La Sierrezuela area of Mijas. Set on a 984 sqm plot, this 281 sqm villa features three bedrooms and three bathrooms en-suite, and a rustic-modern kitchen fully equipped for all your culinary needs. The spacious living room and dining area provide ample space for relaxation and gatherings, while a stylish bar and a game room with table tennis and pool table which offers additional entertainment options for family and friends. Step outside to find a generous terrace that seamlessly integrates with the stunning pool. The outdoor space includes a dining area, a barbecue perfect for social events, and a tranquil chill-out zone where you can savour the fantastic sea views and serene surroundings. Built with the finest materials, the villa is equipped with security windows and heated floors throughout, ensuring both safety and comfort. The property also includes a covered parking space for two cars and a charming wooden cabin that adds a unique touch of elegance and tranquility. This villa is a true gem on the Costa del Sol.