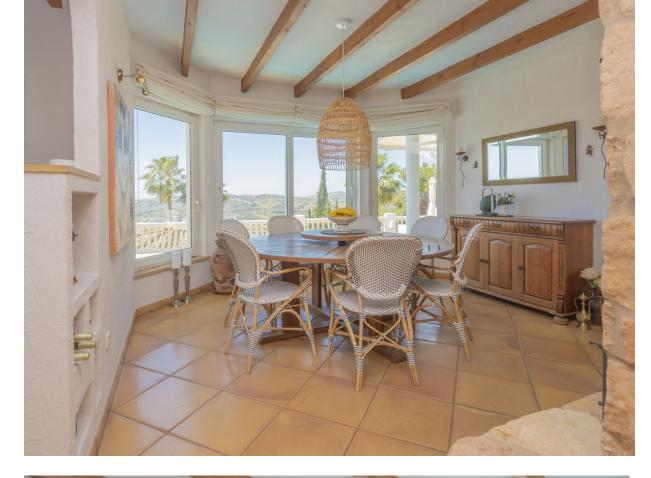

Discover this exceptional villa, boasting incredible sea views in the prestigious La Sierrezuela area of Mijas. Set on a 984 sqm plot, this 281 sqm villa features three bedrooms and three bathrooms en-suite, and a rustic-modern kitchen fully equipped for all your culinary needs. The spacious living room and dining area provide ample space for relaxation and gatherings, while a stylish bar and a game room with table tennis and pool table which offers additional entertainment options for family and friends. Step outside to find a generous terrace that seamlessly integrates with the stunning pool. The outdoor space includes a dining area, a barbecue perfect for social events, and a tranquil chill-out zone where you can savour the fantastic sea views and serene surroundings. Built with the finest materials, the villa is equipped with security windows and heated floors throughout, ensuring both safety and comfort. The property also includes a covered parking space for two cars and a charming wooden cabin that adds a unique touch of elegance and tranquility. This villa is a true gem on the Costa del Sol.