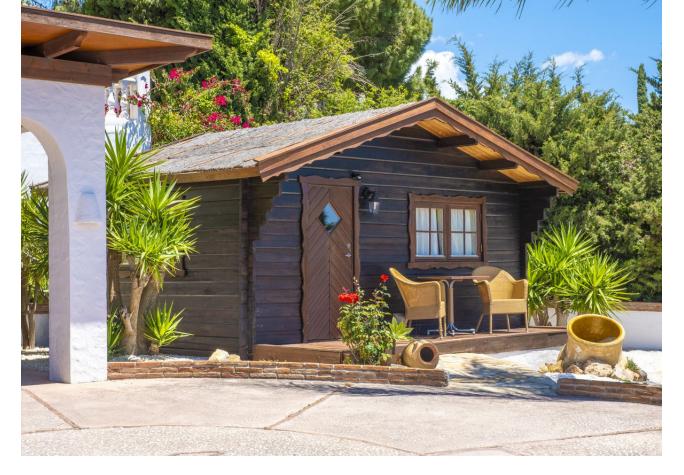

Discover this exceptional villa, boasting incredible sea views in the prestigious La Sierrezuela area of Mijas. Set on a 984 sqm plot, this 281 sqm villa features three bedrooms and three bathrooms en-suite, and a rustic-modern kitchen fully equipped for all your culinary needs. The spacious living room and dining area provide ample space for relaxation and gatherings, while a stylish bar and a game room with table tennis and pool table which offers additional entertainment options for family and friends. Step outside to find a generous terrace that seamlessly integrates with the stunning pool. The outdoor space includes a dining area, a barbecue perfect for social events, and a tranquil chill-out zone where you can savour the fantastic sea views and serene surroundings. Built with the finest materials, the villa is equipped with security windows and heated floors throughout, ensuring both safety and comfort. The property also includes a covered parking space for two cars and a charming wooden cabin that adds a unique touch of elegance and tranquility. This villa is a true gem on the Costa del Sol.