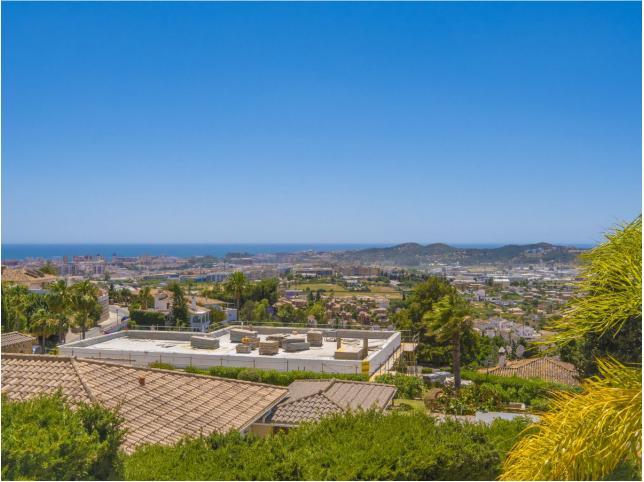

Discover this exceptional villa, boasting incredible sea views in the prestigious La Sierrezuela area of Mijas. Set on a 984 sqm plot, this 281 sqm villa features three bedrooms and three bathrooms en-suite, and a rustic-modern kitchen fully equipped for all your culinary needs. The spacious living room and dining area provide ample space for relaxation and gatherings, while a stylish bar and a game room with table tennis and pool table which offers additional entertainment options for family and friends. Step outside to find a generous terrace that seamlessly integrates with the stunning pool. The outdoor space includes a dining area, a barbecue perfect for social events, and a tranquil chill-out zone where you can savour the fantastic sea views and serene surroundings. Built with the finest materials, the villa is equipped with security windows and heated floors throughout, ensuring both safety and comfort. The property also includes a covered parking space for two cars and a charming wooden cabin that adds a unique touch of elegance and tranquility. This villa is a true gem on the Costa del Sol.