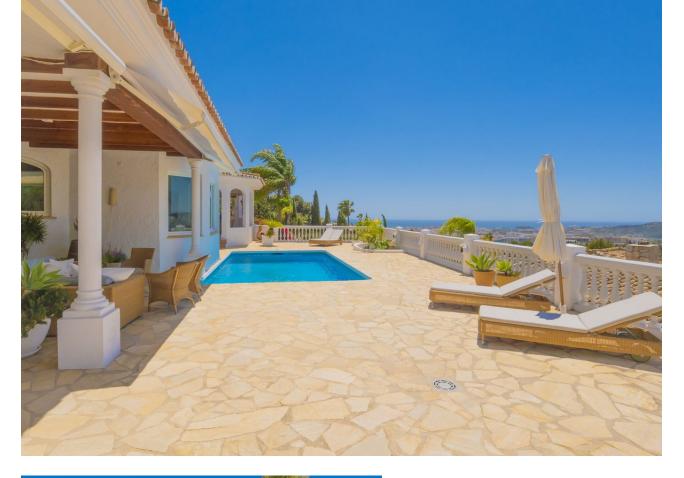

Discover this exceptional villa, boasting incredible sea views in the prestigious La Sierrezuela area of Mijas. Set on a 984 sqm plot, this 281 sqm villa features three bedrooms and three bathrooms en-suite, and a rustic-modern kitchen fully equipped for all your culinary needs. The spacious living room and dining area provide ample space for relaxation and gatherings, while a stylish bar and a game room with table tennis and pool table which offers additional entertainment options for family and friends. Step outside to find a generous terrace that seamlessly integrates with the stunning pool. The outdoor space includes a dining area, a barbecue perfect for social events, and a tranquil chill-out zone where you can savour the fantastic sea views and serene surroundings. Built with the finest materials, the villa is equipped with security windows and heated floors throughout, ensuring both safety and comfort. The property also includes a covered parking space for two cars and a charming wooden cabin that adds a unique touch of elegance and tranquility. This villa is a true gem on the Costa del Sol.