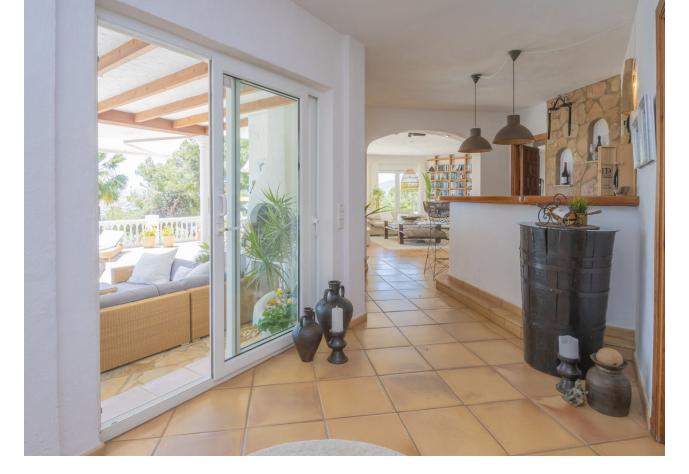

Discover this exceptional villa, boasting incredible sea views in the prestigious La Sierrezuela area of Mijas. Set on a 984 sqm plot, this 281 sqm villa features three bedrooms and three bathrooms en-suite, and a rustic-modern kitchen fully equipped for all your culinary needs. The spacious living room and dining area provide ample space for relaxation and gatherings, while a stylish bar and a game room with table tennis and pool table which offers additional entertainment options for family and friends. Step outside to find a generous terrace that seamlessly integrates with the stunning pool. The outdoor space includes a dining area, a barbecue perfect for social events, and a tranquil chill-out zone where you can savour the fantastic sea views and serene surroundings. Built with the finest materials, the villa is equipped with security windows and heated floors throughout, ensuring both safety and comfort. The property also includes a covered parking space for two cars and a charming wooden cabin that adds a unique touch of elegance and tranquility. This villa is a true gem on the Costa del Sol.