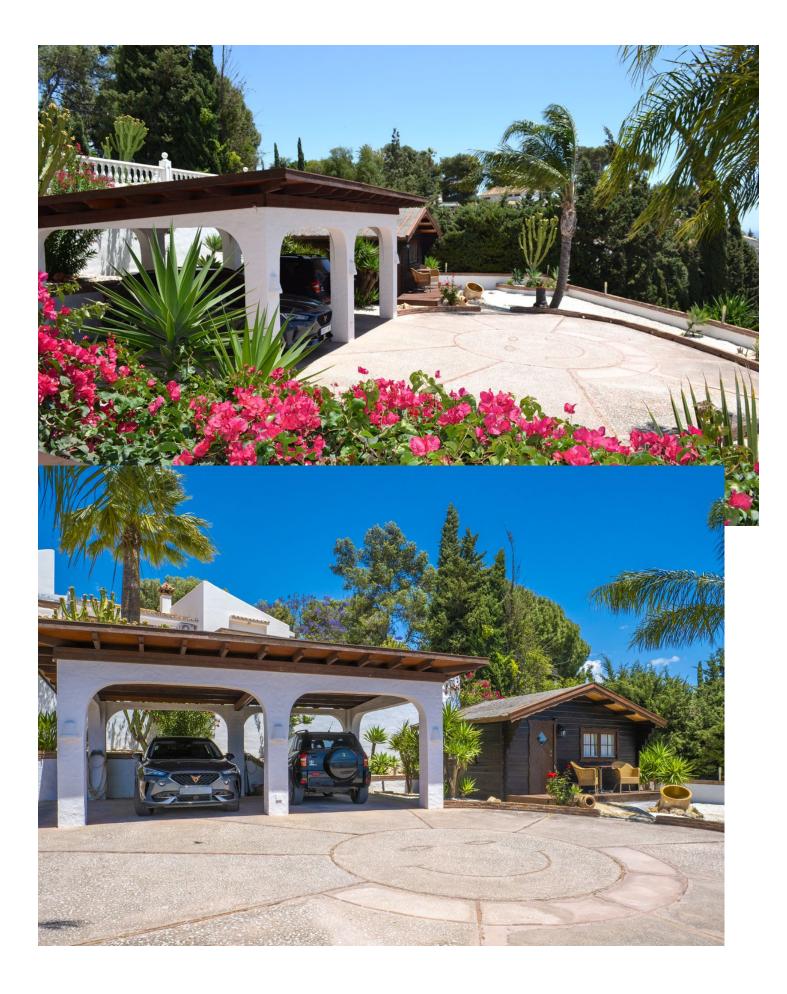

Discover this exceptional villa, boasting incredible sea views in the prestigious La Sierrezuela area of Mijas. Set on a 984 sqm plot, this 281 sqm villa features three bedrooms and three bathrooms en-suite, and a rustic-modern kitchen fully equipped for all your culinary needs. The spacious living room and dining area provide ample space for relaxation and gatherings, while a stylish bar and a game room with table tennis and pool table which offers additional entertainment options for family and friends. Step outside to find a generous terrace that seamlessly integrates with the stunning pool. The outdoor space includes a dining area, a barbecue perfect for social events, and a tranquil chill-out zone where you can savour the fantastic sea views and serene surroundings. Built with the finest materials, the villa is equipped with security windows and heated floors throughout, ensuring both safety and comfort. The property also includes a covered parking space for two cars and a charming wooden cabin that adds a unique touch of elegance and tranquility. This villa is a true gem on the Costa del Sol.