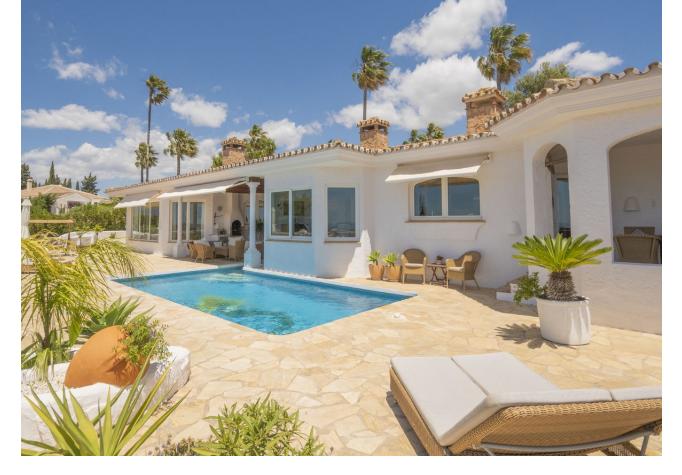

Discover this exceptional villa, boasting incredible sea views in the prestigious La Sierrezuela area of Mijas. Set on a 984 sqm plot, this 281 sqm villa features three bedrooms and three bathrooms en-suite, and a rustic-modern kitchen fully equipped for all your culinary needs. The spacious living room and dining area provide ample space for relaxation and gatherings, while a stylish bar and a game room with table tennis and pool table which offers additional entertainment options for family and friends. Step outside to find a generous terrace that seamlessly integrates with the stunning pool. The outdoor space includes a dining area, a barbecue perfect for social events, and a tranquil chill-out zone where you can savour the fantastic sea views and serene surroundings. Built with the finest materials, the villa is equipped with security windows and heated floors throughout, ensuring both safety and comfort. The property also includes a covered parking space for two cars and a charming wooden cabin that adds a unique touch of elegance and tranquility. This villa is a true gem on the Costa del Sol.