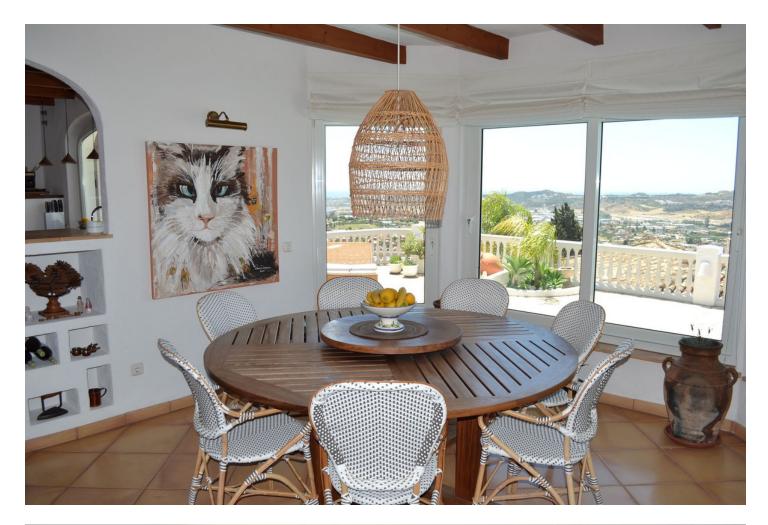

Discover this exceptional villa, boasting incredible sea views in the prestigious La Sierrezuela area of Mijas. Set on a 984 sqm plot, this 281 sqm villa features three bedrooms and three bathrooms en-suite, and a rustic-modern kitchen fully equipped for all your culinary needs. The spacious living room and dining area provide ample space for relaxation and gatherings, while a stylish bar and a game room with table tennis and pool table which offers additional entertainment options for family and friends. Step outside to find a generous terrace that seamlessly integrates with the stunning pool. The outdoor space includes a dining area, a barbecue perfect for social events, and a tranquil chill-out zone where you can savour the fantastic sea views and serene surroundings. Built with the finest materials, the villa is equipped with security windows and heated floors throughout, ensuring both safety and comfort. The property also includes a covered parking space for two cars and a charming wooden cabin that adds a unique touch of elegance and tranquility. This villa is a true gem on the Costa del Sol.