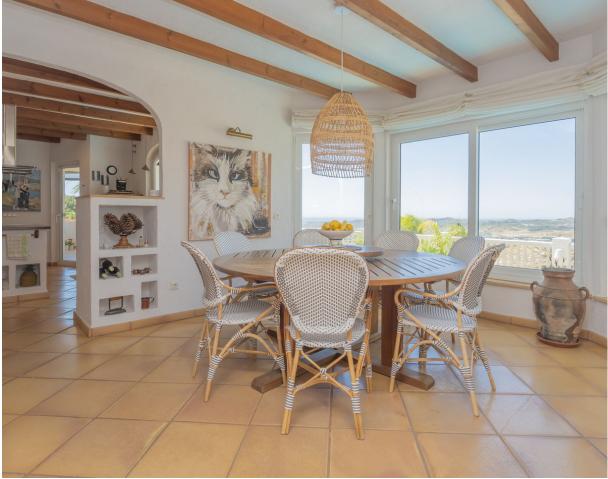

Discover this exceptional villa, boasting incredible sea views in the prestigious La Sierrezuela area of Mijas. Set on a 984 sqm plot, this 281 sqm villa features three bedrooms and three bathrooms en-suite, and a rustic-modern kitchen fully equipped for all your culinary needs. The spacious living room and dining area provide ample space for relaxation and gatherings, while a stylish bar and a game room with table tennis and pool table which offers additional entertainment options for family and friends. Step outside to find a generous terrace that seamlessly integrates with the stunning pool. The outdoor space includes a dining area, a barbecue perfect for social events, and a tranquil chill-out zone where you can savour the fantastic sea views and serene surroundings. Built with the finest materials, the villa is equipped with security windows and heated floors throughout, ensuring both safety and comfort. The property also includes a covered parking space for two cars and a charming wooden cabin that adds a unique touch of elegance and tranquility. This villa is a true gem on the Costa del Sol.