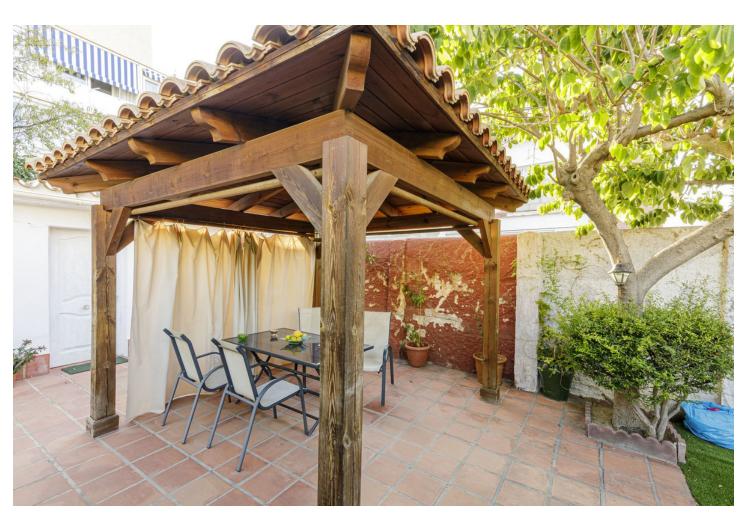

## Sales - House - Benalmadena 545.000€

Benalmadena House

IBI: 800 EUR / year

3

3

113 m2

423 m2

Discover your new home in Benalmadena! This charming house, located in a quiet residential area, offers you the comfort and lifestyle you have always dreamed of. Just a few steps from the center of Arroyo de la Miel and close to all essential services, this property is perfect for those looking for a practical and relaxed life. The house is distributed on one floor, facilitating access and mobility. The main house has two large bedrooms with built-in wardrobes, the master bedroom has an ensuite bathroom, ideal for your privacy and comfort. The independent kitchen has been recently renovated and has direct access to the outdoor area. The living room is bright and cozy, with direct access to the private garden, where you will find a barbecue area and a gazebo, ideal for family and friend gatherings. The garden also has orange and lemon trees, adding a Mediterranean touch to your home. In addition, this property includes a studio with independent access, which has a bedroom and a full bathroom, perfect for guests or as an additional space to work from home. It has a solarium terrace; and a large storage room. There is the possibility of organizing a chill out area to relax at the end of the day. The house needs renovations although in general it is in good condition. It has electric hot/cold pump heating and a south, east and west orientation that guarantees natural light throughout the day. The 423 m² plot offers you enough space to enjoy the outdoors and the tranquility you are looking for. Don't miss the opportunity to visit this wonderful property. Your new home in Benalmádena awaits you!