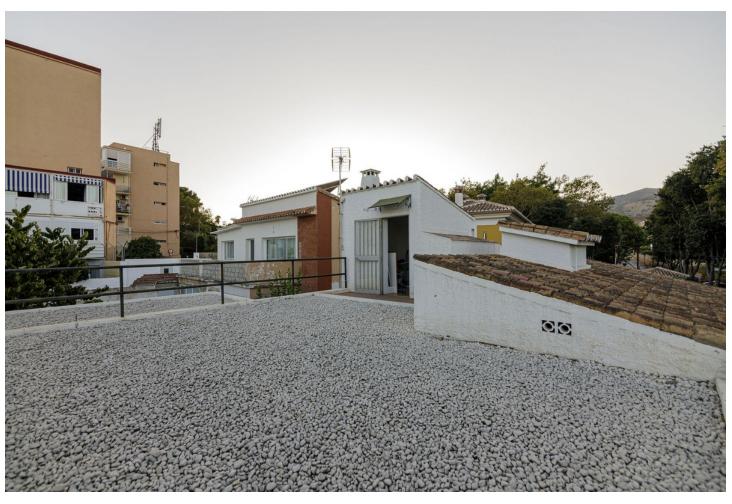

## Sales - House - Benalmadena 545.000€

Benalmadena House

IBI: 800 EUR / year

3

3

113 m2

423 m2

Discover your new home in Benalmadena! This charming house, located in a quiet residential area, offers you the comfort and lifestyle you have always dreamed of. Just a few steps from the center of Arroyo de la Miel and close to all essential services, this property is perfect for those looking for a practical and relaxed life. The house is distributed on one floor, facilitating access and mobility. The main house has two large bedrooms with built-in wardrobes, the master bedroom has an ensuite bathroom, ideal for your privacy and comfort. The independent kitchen has been recently renovated and has direct access to the outdoor area. The living room is bright and cozy, with direct access to the private garden, where you will find a barbecue area and a gazebo, ideal for family and friend gatherings. The garden also has orange and lemon trees, adding a Mediterranean touch to your home. In addition, this property includes a studio with independent access, which has a bedroom and a full bathroom, perfect for guests or as an additional space to work from home. It has a solarium terrace; and a large storage room. There is the possibility of organizing a chill out area to relax at the end of the day. The house needs renovations although in general it is in good condition. It has electric hot/cold pump heating and a south, east and west orientation that guarantees natural light throughout the day. The 423 m² plot offers you enough space to enjoy the outdoors and the tranquility you are looking for. Don't miss the opportunity to visit this wonderful property. Your new home in Benalmádena awaits you!