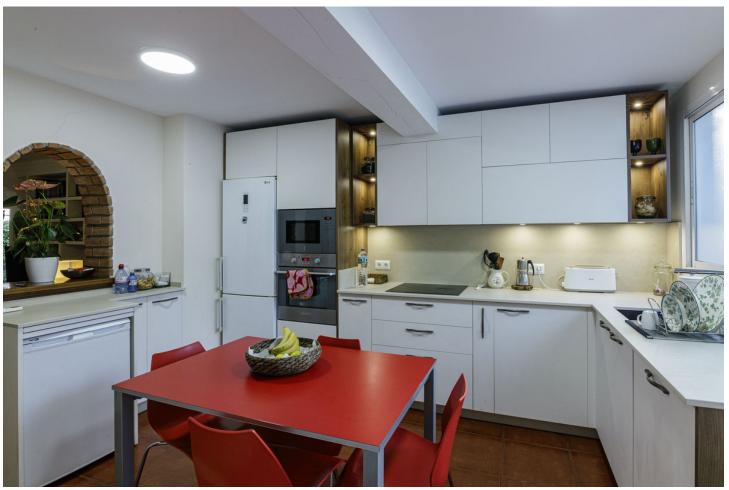

## Sales - House - Benalmadena 545.000€

Benalmadena House

IBI: 800 EUR / year

3

3

113 m2

423 m2

Discover your new home in Benalmadena! This charming house, located in a quiet residential area, offers you the comfort and lifestyle you have always dreamed of. Just a few steps from the center of Arroyo de la Miel and close to all essential services, this property is perfect for those looking for a practical and relaxed life. The house is distributed on one floor, facilitating access and mobility. The main house has two large bedrooms with built-in wardrobes, the master bedroom has an ensuite bathroom, ideal for your privacy and comfort. The independent kitchen has been recently renovated and has direct access to the outdoor area. The living room is bright and cozy, with direct access to the private garden, where you will find a barbecue area and a gazebo, ideal for family and friend gatherings. The garden also has orange and lemon trees, adding a Mediterranean touch to your home. In addition, this property includes a studio with independent access, which has a bedroom and a full bathroom, perfect for guests or as an additional space to work from home. It has a solarium terrace; and a large storage room. There is the possibility of organizing a chill out area to relax at the end of the day. The house needs renovations although in general it is in good condition. It has electric hot/cold pump heating and a south, east and west orientation that guarantees natural light throughout the day. The 423 m² plot offers you enough space to enjoy the outdoors and the tranquility you are looking for. Don't miss the opportunity to visit this wonderful property. Your new home in Benalmádena awaits you!