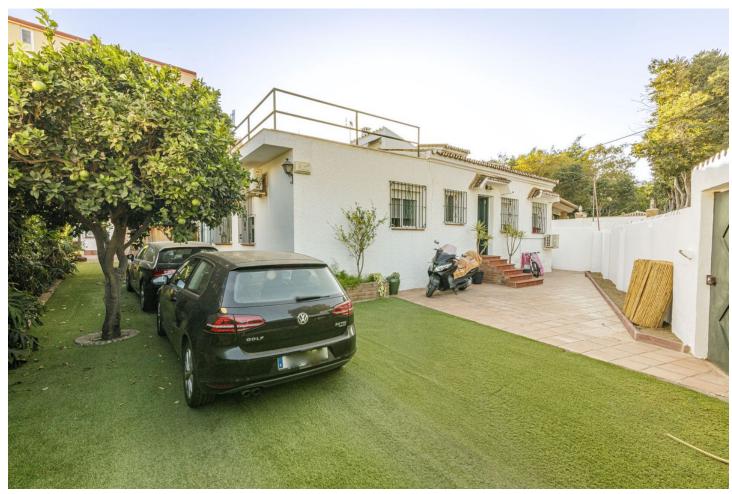

## Sales - House - Benalmadena 545.000€

Benalmadena House

IBI: 800 EUR / year

3

3

113 m2

423 m2

Discover your new home in Benalmadena! This charming house, located in a quiet residential area, offers you the comfort and lifestyle you have always dreamed of. Just a few steps from the center of Arroyo de la Miel and close to all essential services, this property is perfect for those looking for a practical and relaxed life. The house is distributed on one floor, facilitating access and mobility. The main house has two large bedrooms with built-in wardrobes, the master bedroom has an ensuite bathroom, ideal for your privacy and comfort. The independent kitchen has been recently renovated and has direct access to the outdoor area. The living room is bright and cozy, with direct access to the private garden, where you will find a barbecue area and a gazebo, ideal for family and friend gatherings. The garden also has orange and lemon trees, adding a Mediterranean touch to your home. In addition, this property includes a studio with independent access, which has a bedroom and a full bathroom, perfect for guests or as an additional space to work from home. It has a solarium terrace; and a large storage room. There is the possibility of organizing a chill out area to relax at the end of the day. The house needs renovations although in general it is in good condition. It has electric hot/cold pump heating and a south, east and west orientation that guarantees natural light throughout the day. The 423 m² plot offers you enough space to enjoy the outdoors and the tranquility you are looking for. Don't miss the opportunity to visit this wonderful property. Your new home in Benalmádena awaits you!