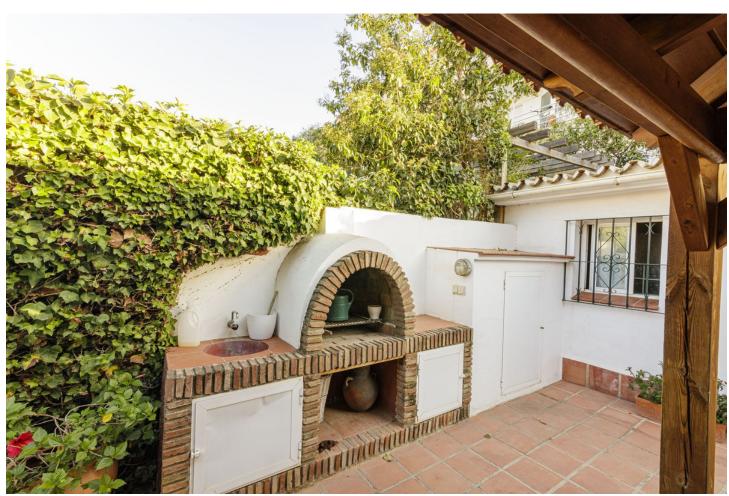

## Sales - House - Benalmadena 545.000€

Benalmadena House

IBI: 800 EUR / year

3

3

113 m2

423 m2

Discover your new home in Benalmadena! This charming house, located in a quiet residential area, offers you the comfort and lifestyle you have always dreamed of. Just a few steps from the center of Arroyo de la Miel and close to all essential services, this property is perfect for those looking for a practical and relaxed life. The house is distributed on one floor, facilitating access and mobility. The main house has two large bedrooms with built-in wardrobes, the master bedroom has an ensuite bathroom, ideal for your privacy and comfort. The independent kitchen has been recently renovated and has direct access to the outdoor area. The living room is bright and cozy, with direct access to the private garden, where you will find a barbecue area and a gazebo, ideal for family and friend gatherings. The garden also has orange and lemon trees, adding a Mediterranean touch to your home. In addition, this property includes a studio with independent access, which has a bedroom and a full bathroom, perfect for guests or as an additional space to work from home. It has a solarium terrace; and a large storage room. There is the possibility of organizing a chill out area to relax at the end of the day. The house needs renovations although in general it is in good condition. It has electric hot/cold pump heating and a south, east and west orientation that guarantees natural light throughout the day. The 423 m² plot offers you enough space to enjoy the outdoors and the tranquility you are looking for. Don't miss the opportunity to visit this wonderful property. Your new home in Benalmádena awaits you!