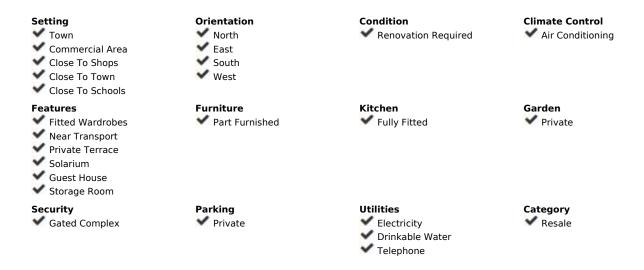

## Sales - House - Benalmadena 545.000€

Benalmadena House

IBI: 800 EUR / year

3

3

113 m2

423 m2

Discover your new home in Benalmadena! This charming house, located in a quiet residential area, offers you the comfort and lifestyle you have always dreamed of. Just a few steps from the center of Arroyo de la Miel and close to all essential services, this property is perfect for those looking for a practical and relaxed life. The house is distributed on one floor, facilitating access and mobility. The main house has two large bedrooms with built-in wardrobes, the master bedroom has an ensuite bathroom, ideal for your privacy and comfort. The independent kitchen has been recently renovated and has direct access to the outdoor area. The living room is bright and cozy, with direct access to the private garden, where you will find a barbecue area and a gazebo, ideal for family and friend gatherings. The garden also has orange and lemon trees, adding a Mediterranean touch to your home. In addition, this property includes a studio with independent access, which has a bedroom and a full bathroom, perfect for guests or as an additional space to work from home. It has a solarium terrace; and a large storage room. There is the possibility of organizing a chill out area to relax at the end of the day. The house needs renovations although in general it is in good condition. It has electric hot/cold pump heating and a south, east and west orientation that guarantees natural light throughout the day. The 423 m² plot offers you enough space to enjoy the outdoors and the tranquility you are looking for. Don't miss the opportunity to visit this wonderful property. Your new home in Benalmádena awaits you!